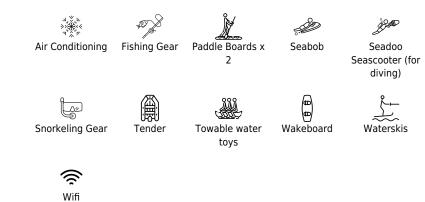

Length **23.3m** 76.44 ft.

•

GOG Guests

Cabins **4** 

Crew **4** 



#### S/Y ADRIACTIC DRAGON



### S/Y ADRIACTIC DRAGON









## EXTERIOR DESIGN





Interior design Exterior design Gallery lifestyle Specifications Features









# INTERIOR DESIGN





Interior design Exterior design Gallery lifestyle Specifications Features









# GALLERY LIFESTYLE









Interior design Exterior design Gallery lifestyle Specifications Features

# Specifications

| €                                                           | Summer low rate per week<br>47 000 € |                       |                   |                                                                   | €     | Summer high rate per week<br>65 000 € |   |             |
|-------------------------------------------------------------|--------------------------------------|-----------------------|-------------------|------------------------------