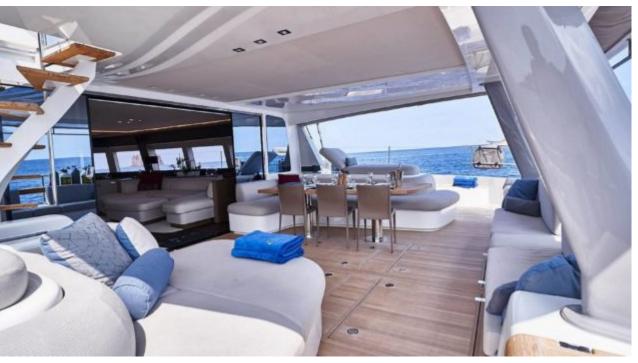

Cabins **4** 



Crew **3** 



### S/Y BABAC











Air Conditioning

Floating Swimming Pool

Paddle Boards x Seabob x 2















# **EXTERIOR DESIGN**





























### INTERIOR DESIGN

































## GALLERY LIFESTYLE













#### Specifications



Summer low rate per week

\$ 57 000



Summer high rate per week

\$ 60 000



Winter low rate per week

\$ 57 000



Winter high rate per week

\$ 60 000



Builder

Lagoon



Year built

2018



Length

23.3 m



**Guests Cruising** 



**Cabins** 

Winter Cruising Area(s) South Pacific & Australasia

Summer Cruising Area(s) South Pacific & Australasia

Crew

Max speed 11 knots

Cruising speed 8 knots

Fuel consumption

Type of cabins

4 (4 x Convertible)