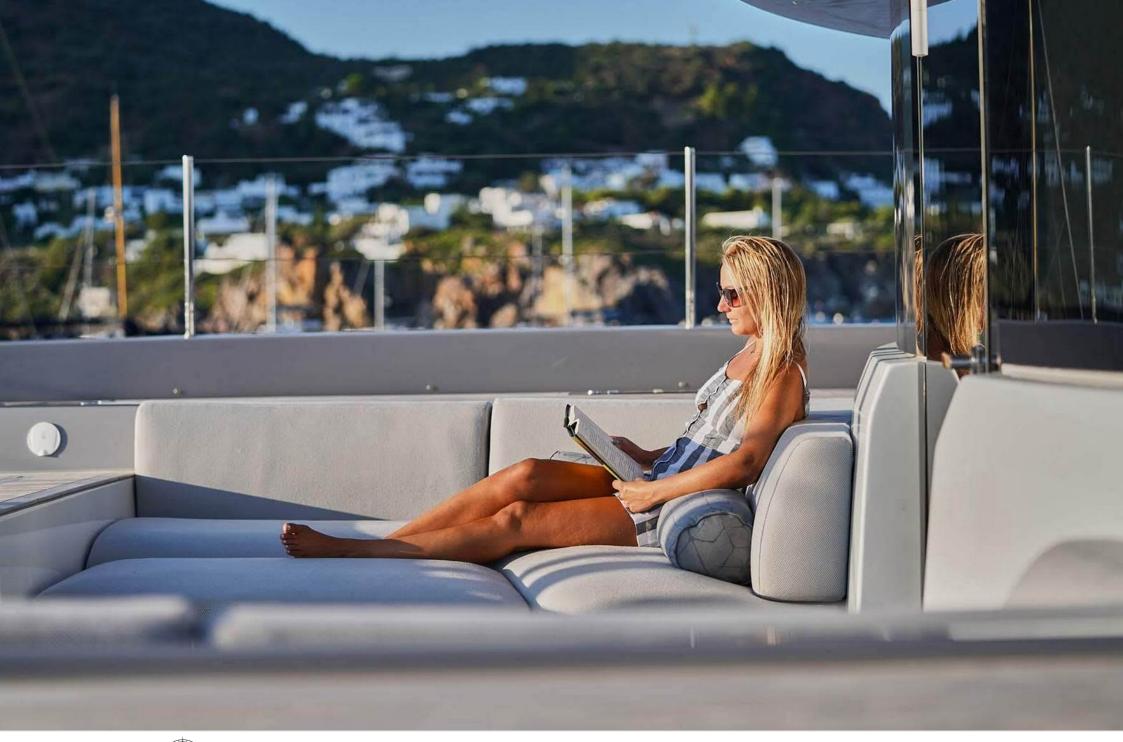

Cabins **4** 



Crew **3** 



### S/Y BABAC











Air Conditioning

Floating Swimming Pool

Paddle Boards x Seabob x 2















# **EXTERIOR DESIGN**





























### INTERIOR DESIGN

































## GALLERY LIFESTYLE













#### Specifications



Summer low rate per week

\$ 57 000



Summer high rate per week

\$ 60 000



Winter low rate per week

\$ 57 000



Winter high rate per week

\$ 60 000



Builder

Lagoon



Year built

2018



Length

23.3 m



**Guests Cruising** 



**Cabins** 

Winter Cruising Area(s) South Pacific & Australasia

Summer Cruising Area(s) South Pacific & Australasia

Crew

Max speed 11 knots

Cruising speed 8 knots

Fuel consumption

Type of cabins

4 (4 x Convertible)