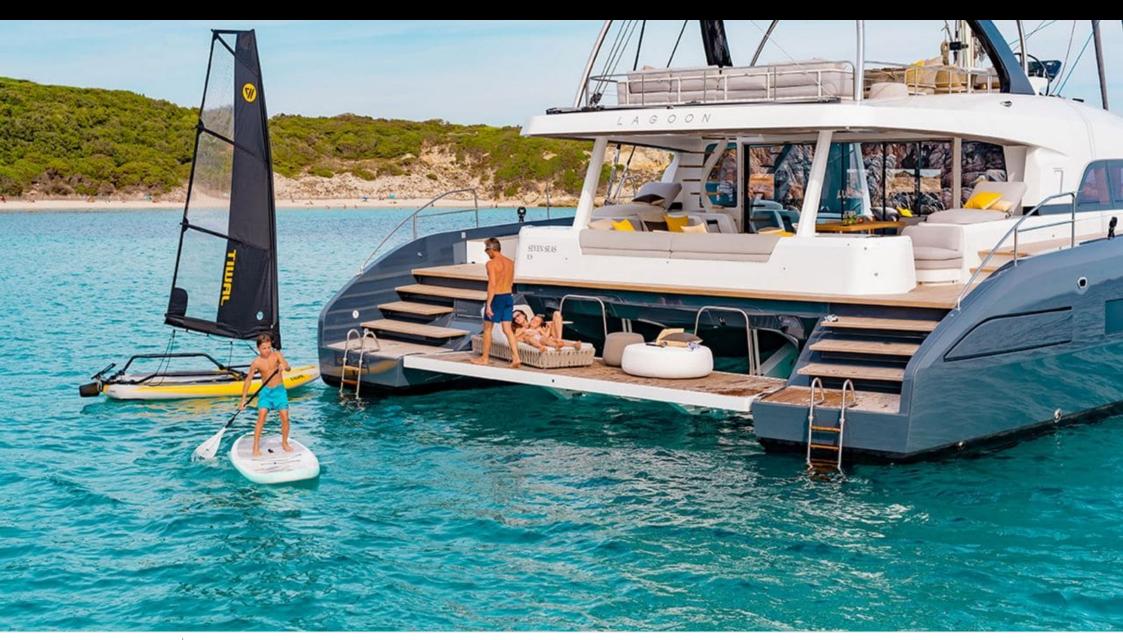

Cabins **4** 



Crew **3** 



### S/Y BABAC











Air Conditioning

Floating Swimming Pool

Paddle Boards x Seabob x 2















# **EXTERIOR DESIGN**





























### INTERIOR DESIGN

































## GALLERY LIFESTYLE













#### Specifications



Summer low rate per week

\$ 57 000



Summer high rate per week

\$ 60 000



Winter low rate per week

\$ 57 000



Winter high rate per week

\$ 60 000



Builder

Lagoon



Year built

2018



Length

23.3 m



**Guests Cruising** 



**Cabins** 

Winter Cruising Area(s) South Pacific & Australasia

Summer Cruising Area(s) South Pacific & Australasia

Crew

Max speed 11 knots

Cruising speed 8 knots

Fuel consumption

Type of cabins

4 (4 x Convertible)