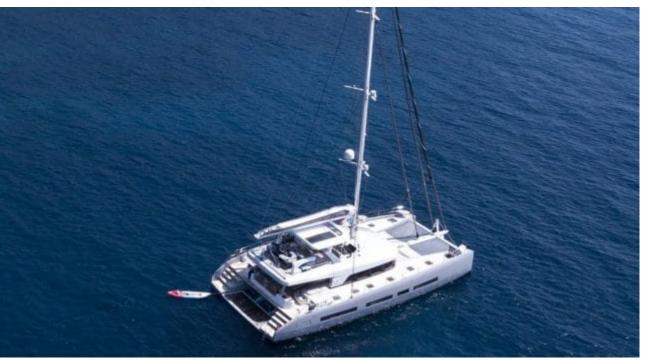

Cabins **4** 



Crew **3** 



### S/Y BABAC











Air Conditioning

Floating Swimming Pool

Paddle Boards x Seabob x 2















# **EXTERIOR DESIGN**





























### INTERIOR DESIGN

































## GALLERY LIFESTYLE













#### Specifications



Summer low rate per week

\$ 57 000



Summer high rate per week

\$ 60 000



Winter low rate per week

\$ 57 000



Winter high rate per week

\$ 60 000



Builder

Lagoon



Year built

2018



Length

23.3 m



**Guests Cruising** 



**Cabins** 

Winter Cruising Area(s) South Pacific & Australasia

Summer Cruising Area(s) South Pacific & Australasia

Crew

Max speed 11 knots

Cruising speed 8 knots

Fuel consumption

Type of cabins

4 (4 x Convertible)