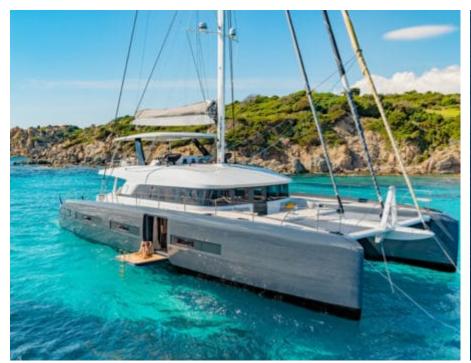

Cabins **4** 



Crew **3** 



### S/Y BABAC











Air Conditioning

Floating Swimming Pool

Paddle Boards x Seabob x 2















# **EXTERIOR DESIGN**





























### INTERIOR DESIGN

































## GALLERY LIFESTYLE













#### Specifications



Summer low rate per week

\$ 57 000



Summer high rate per week

\$ 60 000



Winter low rate per week

\$ 57 000



Winter high rate per week

\$ 60 000



Builder

Lagoon



Year built

2018



Length

23.3 m



**Guests Cruising** 



**Cabins** 

Winter Cruising Area(s) South Pacific & Australasia

Summer Cruising Area(s) South Pacific & Australasia

Crew

Max speed 11 knots

Cruising speed 8 knots

Fuel consumption

Type of cabins

4 (4 x Convertible)