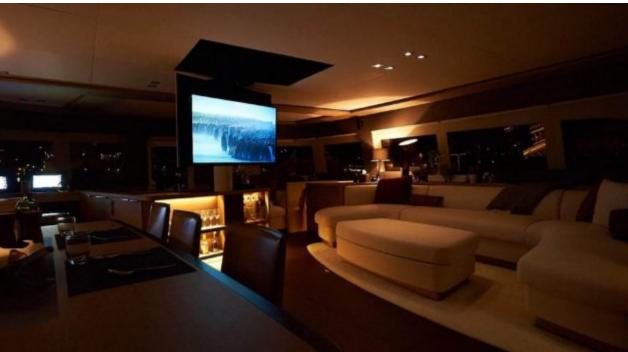

Cabins **4** 



Crew **3** 



### S/Y BABAC











Air Conditioning

Floating Swimming Pool

Paddle Boards x Seabob x 2















# **EXTERIOR DESIGN**





























### INTERIOR DESIGN

































## GALLERY LIFESTYLE













#### Specifications



Summer low rate per week

\$ 57 000



Summer high rate per week

\$ 60 000



Winter low rate per week

\$ 57 000



Winter high rate per week

\$ 60 000



Builder

Lagoon



Year built

2018



Length

23.3 m



**Guests Cruising** 



**Cabins** 

Winter Cruising Area(s) South Pacific & Australasia

Summer Cruising Area(s) South Pacific & Australasia

Crew

Max speed 11 knots

Cruising speed 8 knots

Fuel consumption

Type of cabins

4 (4 x Convertible)