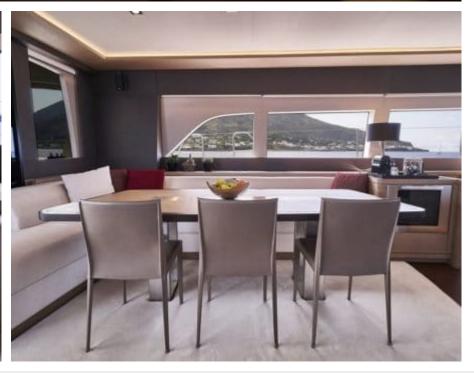

Cabins **4** 



Crew **3** 



### S/Y BABAC











Air Conditioning

Floating Swimming Pool

Paddle Boards x Seabob x 2















# **EXTERIOR DESIGN**





























### INTERIOR DESIGN

































## GALLERY LIFESTYLE













#### Specifications



Summer low rate per week

\$ 57 000



Summer high rate per week

\$ 60 000



Winter low rate per week

\$ 57 000



Winter high rate per week

\$ 60 000



Builder

Lagoon



Year built

2018



Length

23.3 m



**Guests Cruising** 



**Cabins** 

Winter Cruising Area(s) South Pacific & Australasia

Summer Cruising Area(s) South Pacific & Australasia

Crew

Max speed 11 knots

Cruising speed 8 knots

Fuel consumption

Type of cabins

4 (4 x Convertible)