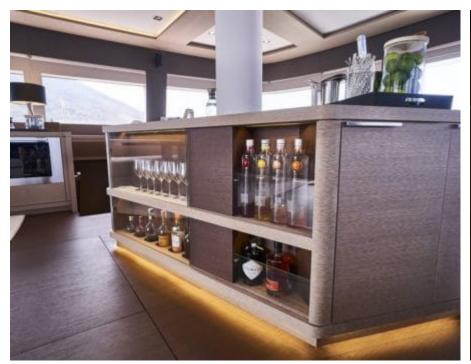

Cabins **4** 



Crew **3** 



### S/Y BABAC











Air Conditioning

Floating Swimming Pool

Paddle Boards x Seabob x 2















# **EXTERIOR DESIGN**





























### INTERIOR DESIGN

































## GALLERY LIFESTYLE













#### Specifications



Summer low rate per week

\$ 57 000



Summer high rate per week

\$ 60 000



Winter low rate per week

\$ 57 000



Winter high rate per week

\$ 60 000



Builder

Lagoon



Year built

2018



Length

23.3 m



**Guests Cruising** 



**Cabins** 

Winter Cruising Area(s) South Pacific & Australasia

Summer Cruising Area(s) South Pacific & Australasia

Crew

Max speed 11 knots

Cruising speed 8 knots

Fuel consumption

Type of cabins

4 (4 x Convertible)