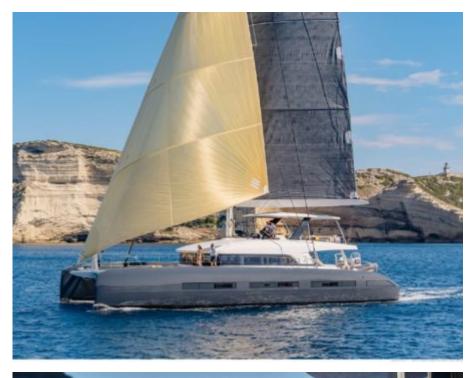

# **EXTERIOR DESIGN**

\$ 60 000

Builder

Lagoon

Year built

2018

Length

23.3 m

**Guests Cruising** 