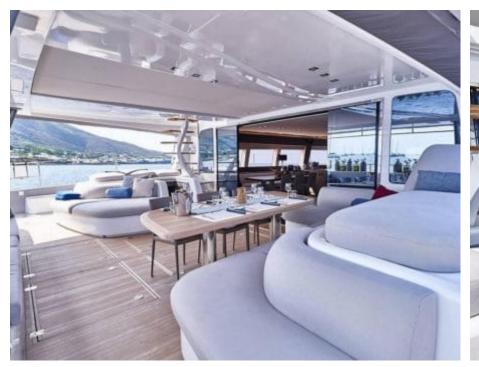

Cabins **4** 



Crew **3** 



### S/Y BABAC











Air Conditioning

Floating Swimming Pool

Paddle Boards x Seabob x 2















# **EXTERIOR DESIGN**





























### INTERIOR DESIGN

































## GALLERY LIFESTYLE













#### Specifications



Summer low rate per week

\$ 57 000



Summer high rate per week

\$ 60 000



Winter low rate per week

\$ 57 000



Winter high rate per week

\$ 60 000



Builder

Lagoon



Year built

2018



Length

23.3 m



**Guests Cruising** 



**Cabins** 

Winter Cruising Area(s) South Pacific & Australasia

Summer Cruising Area(s) South Pacific & Australasia

Crew

Max speed 11 knots

Cruising speed 8 knots

Fuel consumption

Type of cabins

4 (4 x Convertible)