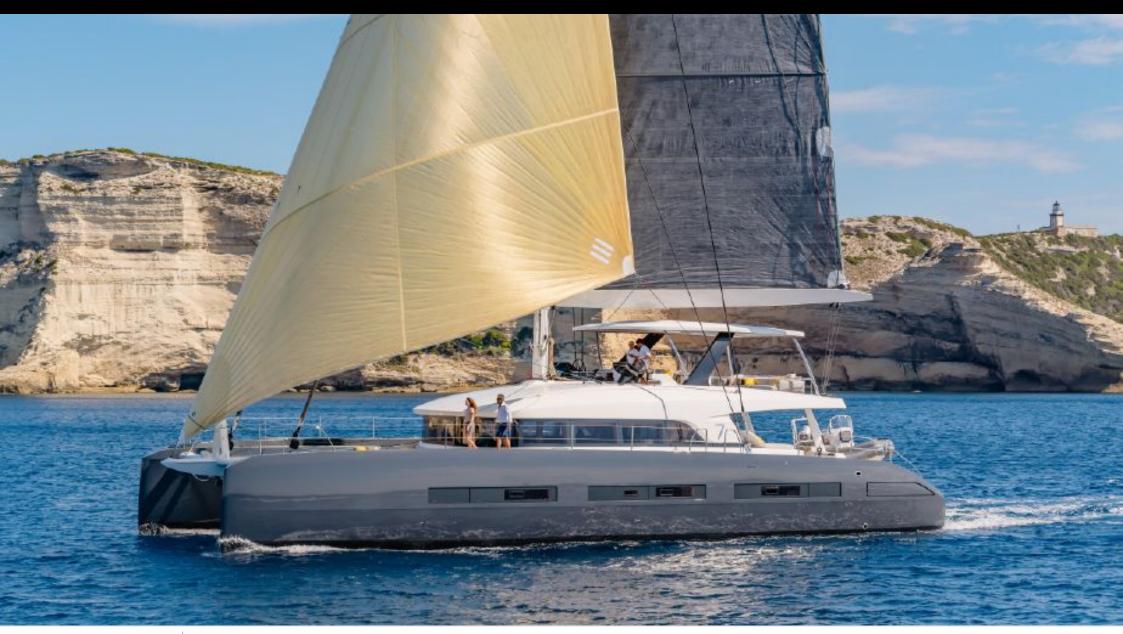

Cabins **4** 



Crew **3** 



### S/Y BABAC











Air Conditioning

Floating Swimming Pool

Paddle Boards x Seabob x 2















# **EXTERIOR DESIGN**





























### INTERIOR DESIGN

































## GALLERY LIFESTYLE













#### Specifications



Summer low rate per week

\$ 57 000



Summer high rate per week

\$ 60 000



Winter low rate per week

\$ 57 000



Winter high rate per week

\$ 60 000



Builder

Lagoon



Year built

2018



Length

23.3 m



**Guests Cruising** 



**Cabins** 

Winter Cruising Area(s) South Pacific & Australasia

Summer Cruising Area(s) South Pacific & Australasia

Crew

Max speed 11 knots

Cruising speed 8 knots

Fuel consumption

Type of cabins

4 (4 x Convertible)