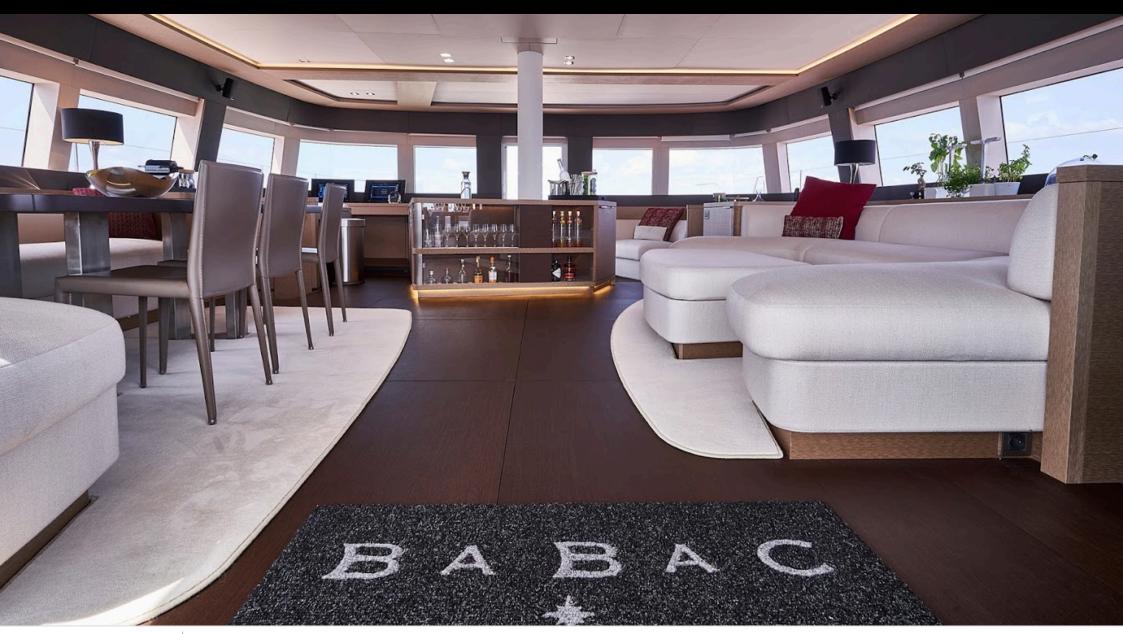

Cabins **4** 



Crew **3** 



### S/Y BABAC











Air Conditioning

Floating Swimming Pool

Paddle Boards x Seabob x 2















# **EXTERIOR DESIGN**





























### INTERIOR DESIGN

































## GALLERY LIFESTYLE













#### Specifications



Summer low rate per week

\$ 57 000



Summer high rate per week

\$ 60 000



Winter low rate per week

\$ 57 000



Winter high rate per week

\$ 60 000



Builder

Lagoon



Year built

2018



Length

23.3 m



**Guests Cruising** 



**Cabins** 

Winter Cruising Area(s) South Pacific & Australasia

Summer Cruising Area(s) South Pacific & Australasia

Crew

Max speed 11 knots

Cruising speed 8 knots

Fuel consumption

Type of cabins

4 (4 x Convertible)