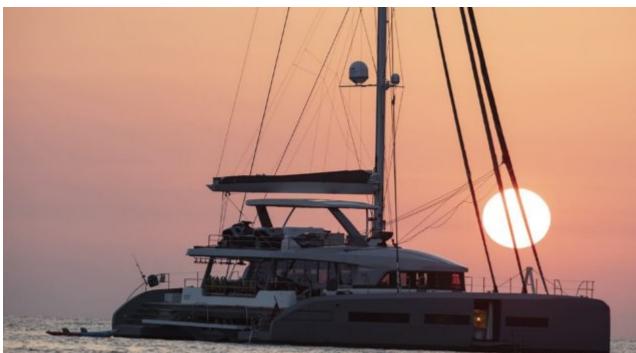

Cabins **4** 



Crew **3** 



### S/Y BABAC











Air Conditioning

Floating Swimming Pool

Paddle Boards x Seabob x 2















# **EXTERIOR DESIGN**





























### INTERIOR DESIGN

































## GALLERY LIFESTYLE













#### Specifications



Summer low rate per week

\$ 57 000



Summer high rate per week

\$ 60 000



Winter low rate per week

\$ 57 000



Winter high rate per week

\$ 60 000



Builder

Lagoon



Year built

2018



Length

23.3 m



**Guests Cruising** 



**Cabins** 

Winter Cruising Area(s) South Pacific & Australasia

Summer Cruising Area(s) South Pacific & Australasia

Crew

Max speed 11 knots

Cruising speed 8 knots

Fuel consumption

Type of cabins

4 (4 x Convertible)