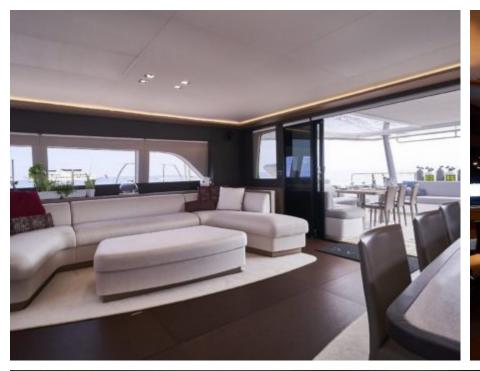

Cabins **4** 



Crew **3** 



### S/Y BABAC











Air Conditioning

Floating Swimming Pool

Paddle Boards x Seabob x 2















# **EXTERIOR DESIGN**





























### INTERIOR DESIGN

































## GALLERY LIFESTYLE













#### Specifications



Summer low rate per week

\$ 57 000



Summer high rate per week

\$ 60 000



Winter low rate per week

\$ 57 000



Winter high rate per week

\$ 60 000



Builder

Lagoon



Year built

2018



Length

23.3 m



**Guests Cruising** 



**Cabins** 

Winter Cruising Area(s) South Pacific & Australasia

Summer Cruising Area(s) South Pacific & Australasia

Crew

Max speed 11 knots

Cruising speed 8 knots

Fuel consumption

Type of cabins

4 (4 x Convertible)