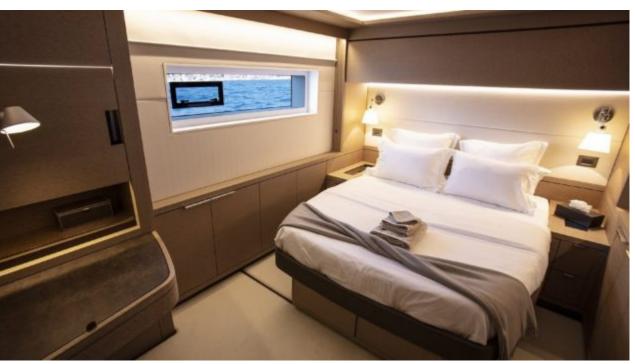

Cabins **4** 



Crew **3** 



### S/Y BABAC











Air Conditioning

Floating Swimming Pool

Paddle Boards x Seabob x 2















# **EXTERIOR DESIGN**





























### INTERIOR DESIGN

































## GALLERY LIFESTYLE













#### Specifications



Summer low rate per week

\$ 57 000



Summer high rate per week

\$ 60 000



Winter low rate per week

\$ 57 000



Winter high rate per week

\$ 60 000



Builder

Lagoon



Year built

2018



Length

23.3 m



**Guests Cruising** 



**Cabins** 

Winter Cruising Area(s) South Pacific & Australasia

Summer Cruising Area(s) South Pacific & Australasia

Crew

Max speed 11 knots

Cruising speed 8 knots

Fuel consumption

Type of cabins

4 (4 x Convertible)