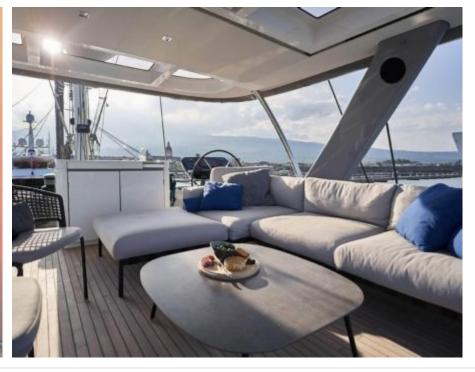

Cabins **4** 



Crew **3** 



### S/Y BABAC











Air Conditioning

Floating Swimming Pool

Paddle Boards x Seabob x 2















# **EXTERIOR DESIGN**





























### INTERIOR DESIGN

































## GALLERY LIFESTYLE













#### Specifications



Summer low rate per week

\$ 57 000



Summer high rate per week

\$ 60 000



Winter low rate per week

\$ 57 000



Winter high rate per week

\$ 60 000



Builder

Lagoon



Year built

2018



Length

23.3 m



**Guests Cruising** 



**Cabins** 

Winter Cruising Area(s) South Pacific & Australasia

Summer Cruising Area(s) South Pacific & Australasia

Crew

Max speed 11 knots

Cruising speed 8 knots

Fuel consumption

Type of cabins

4 (4 x Convertible)