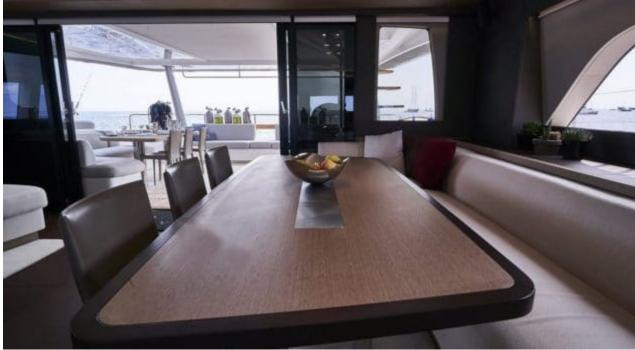

Cabins **4** 



Crew **3** 



### S/Y BABAC











Air Conditioning

Floating Swimming Pool

Paddle Boards x Seabob x 2















# **EXTERIOR DESIGN**





























### INTERIOR DESIGN

































## GALLERY LIFESTYLE













#### Specifications



Summer low rate per week

\$ 57 000



Summer high rate per week

\$ 60 000



Winter low rate per week

\$ 57 000



Winter high rate per week

\$ 60 000



Builder

Lagoon



Year built

2018



Length

23.3 m



**Guests Cruising** 



**Cabins** 

Winter Cruising Area(s) South Pacific & Australasia

Summer Cruising Area(s) South Pacific & Australasia

Crew

Max speed 11 knots

Cruising speed 8 knots

Fuel consumption

Type of cabins

4 (4 x Convertible)