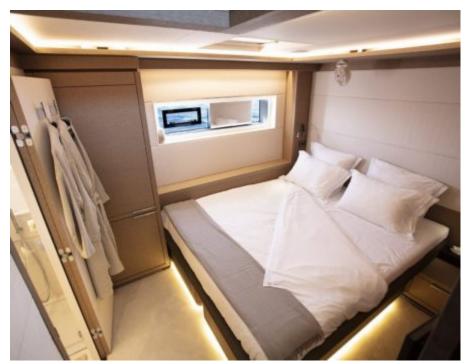

Cabins **4** 



Crew **3** 



### S/Y BABAC











Air Conditioning

Floating Swimming Pool

Paddle Boards x Seabob x 2















# **EXTERIOR DESIGN**





























### INTERIOR DESIGN

































## GALLERY LIFESTYLE













#### Specifications



Summer low rate per week

\$ 57 000



Summer high rate per week

\$ 60 000



Winter low rate per week

\$ 57 000



Winter high rate per week

\$ 60 000



Builder

Lagoon



Year built

2018



Length

23.3 m



**Guests Cruising** 



**Cabins** 

Winter Cruising Area(s) South Pacific & Australasia

Summer Cruising Area(s) South Pacific & Australasia

Crew

Max speed 11 knots

Cruising speed 8 knots

Fuel consumption

Type of cabins

4 (4 x Convertible)