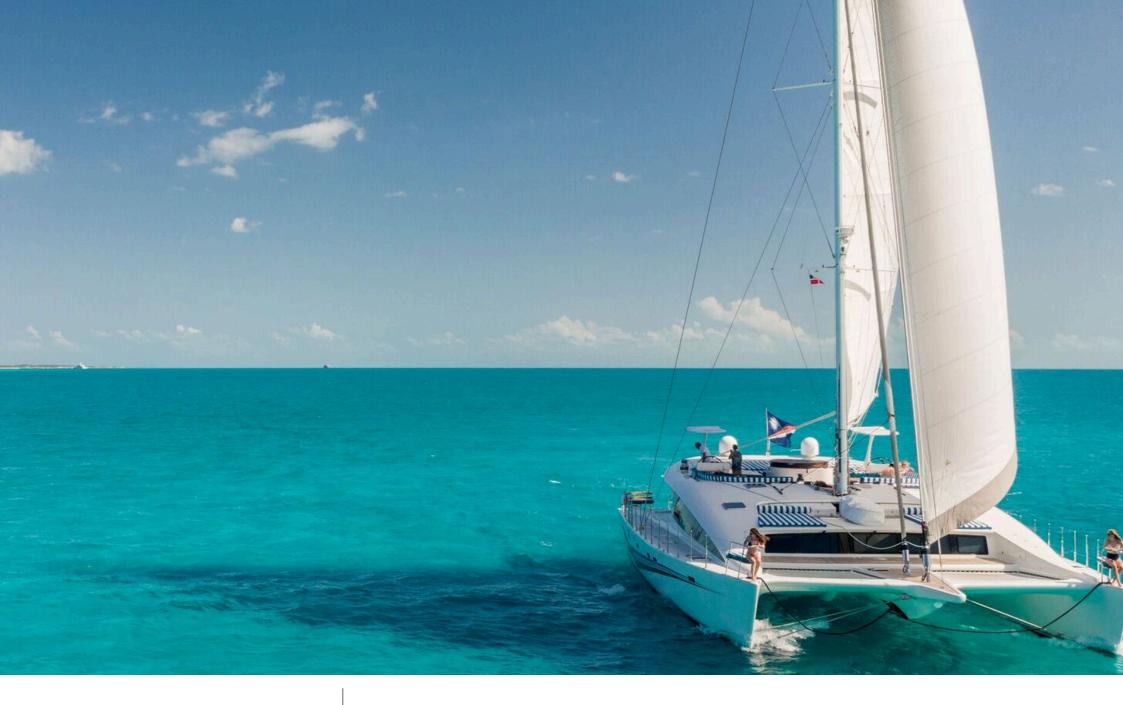

Length **25.3m** 83.01 ft. Guests

Crew **4** 

Cabins **5** 







# *S/Y BLUE GRYPHON*









# EXTERIOR DESIGN













## INTERIOR DESIGN





Interior design Exterior design Gallery lifestyle Specifications Features









#### GALLERY LIFESTYLE





Interior design Exterior design Gallery lifestyle Specifications Features









### Specifications

| Summer low rate per week<br>\$ 70 000          |                       |  |                                                | \$                                     | Summer high rate per week<br>\$ 85 000 |                                  |                    |             |
|------------------------------------------------|-----------------------|--|------------------------------------------------|-------------------------