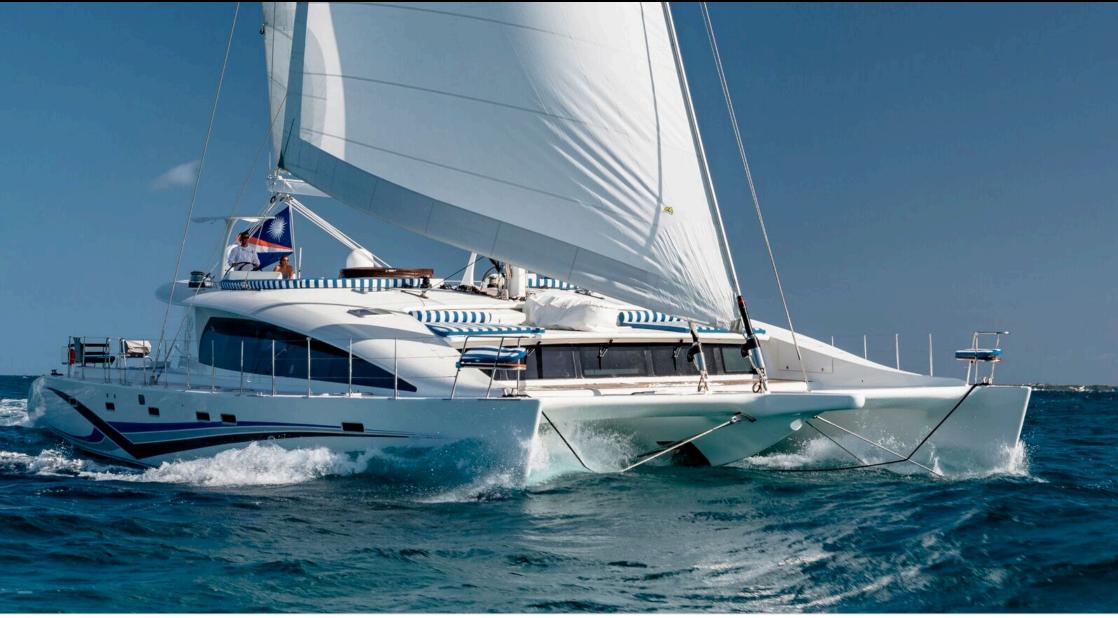

Length **25.3m** 83.01 ft. Guests

Crew **4** 

Cabins **5** 







# *S/Y BLUE GRYPHON*









# EXTERIOR DESIGN













## INTERIOR DESIGN





Interior design Exterior design Gallery lifestyle Specifications Features









#### GALLERY LIFESTYLE





Interior design Exterior design Gallery lifestyle Specifications Features









### Specifications

| Summer low rate per week<br>\$ 70 000          |                       |  |                                                | \$                                     | Summer high rate per week<br>\$ 85 000 |                                  |                    |             |
|------------------------------------------------|-----------------------|--|------------------------------------------------|----------------------------------------|----------------------------------------|----------------------------------|--------------------|-------