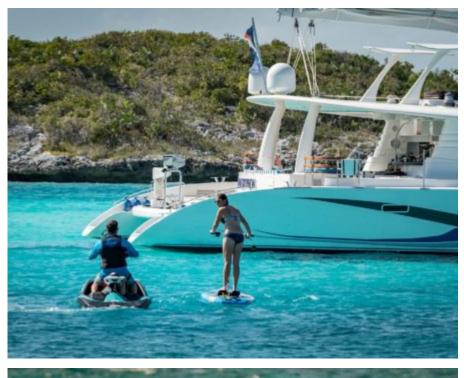

# S/Y BLUE **GRYPHON**

Seabob x 2

diving)

Snorkeling Gear

Towable water toys