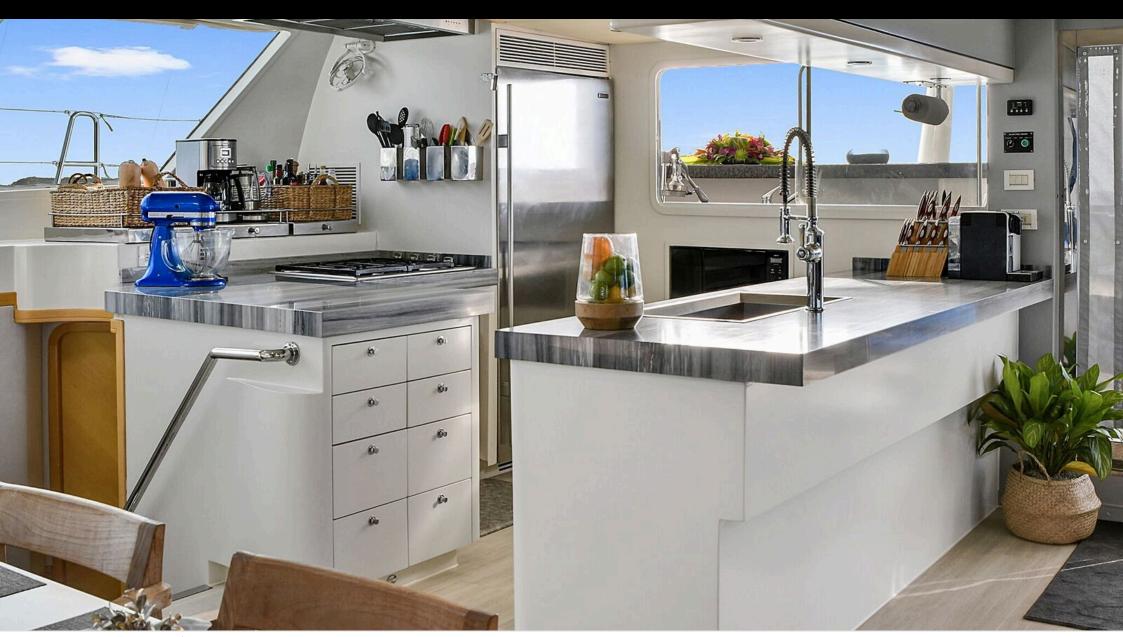

# S/Y BLUE **GRYPHON**













Seabob x 2



diving)

Snorkeling Gear







Towable water toys















# EXTERIOR DESIGN





Features

















### INTERIOR DESIGN



















## GALLERY LIFESTYLE













#### Specifications



Summer low rate per week

\$ 70 000



Summer high rate per week

\$ 84 000



Winter low rate per week

\$ 70 000



Winter high rate per week

\$ 84 000



Builder

**Prout** 



Year built

2013



Year refit

2018



Length

25.3 m



**Guests Cruising** 

12

Summer Cruising Area(s)

Caribbean & Bahamas



**Cabins** 

5

Winter Cruising Area(s)
Caribbean & Bahamas

Max speed 10 knots

Cruising speed 8.5 knots

Fuel consumption
7 US Gall/Hr

.

Type of cabins

Crew

5 (4 x Double, 1 x Twin, 2 x Pullman)