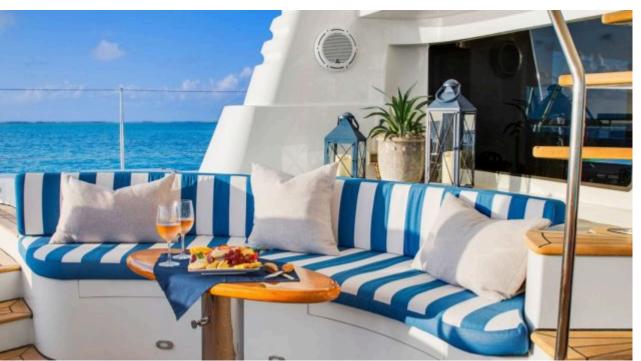

# S/Y BLUE **GRYPHON**













Seabob x 2



diving)

Snorkeling Gear







Towable water toys















# EXTERIOR DESIGN





Features

















### INTERIOR DESIGN



















## GALLERY LIFESTYLE













#### Specifications



Summer low rate per week

\$ 70 000



Summer high rate per week

\$ 84 000



Winter low rate per week

\$ 70 000



Winter high rate per week

\$ 84 000



Builder

**Prout** 



Year built

2013



Year refit

2018



Length

25.3 m



**Guests Cruising** 

12

Summer Cruising Area(s)

Caribbean & Bahamas



**Cabins** 

5

Winter Cruising Area(s)
Caribbean & Bahamas

Max speed 10 knots

Cruising speed 8.5 knots

Fuel consumption
7 US Gall/Hr

.

Type of cabins

Crew

5 (4 x Double, 1 x Twin, 2 x Pullman)