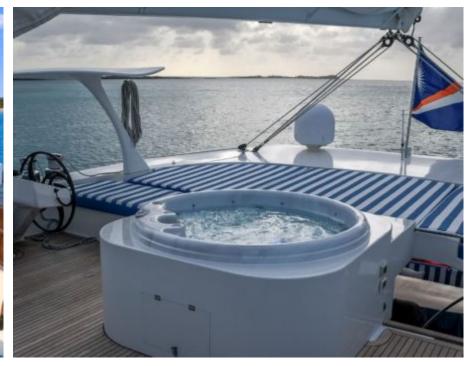

# S/Y BLUE **GRYPHON**

Seabob x 2

diving)

Snorkeling Gear

Towable water toys