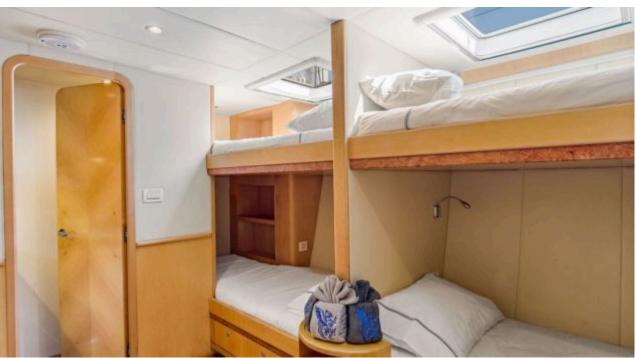

### INTERIOR DESIGN

Max speed 10 knots

Cruising speed 8.5 knots

Fuel consumption
7 US Gall/Hr

.

Type of cabins

Crew

5 (4 x Double, 1 x Twin, 2 x Pullman)