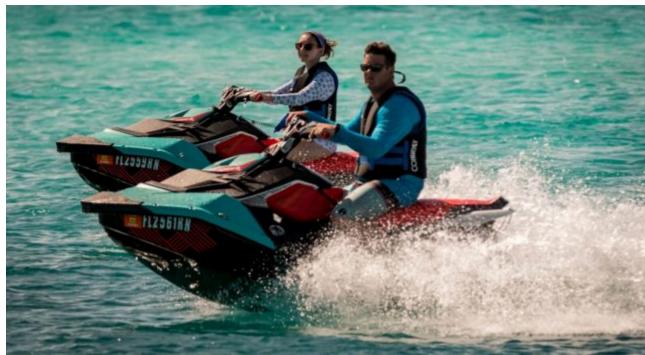

# S/Y BLUE **GRYPHON**













Seabob x 2



diving)

Snorkeling Gear







Towable water toys















# EXTERIOR DESIGN





Features

















### INTERIOR DESIGN



















## GALLERY LIFESTYLE













#### Specifications



Summer low rate per week

\$ 70 000



Summer high rate per week

\$ 84 000



Winter low rate per week

\$ 70 000



Winter high rate per week

\$ 84 000



Builder

**Prout** 



Year built

2013



Year refit

2018



Length

25.3 m



**Guests Cruising** 

12

Summer Cruising Area(s)

Caribbean & Bahamas



**Cabins** 

5

Winter Cruising Area(s)
Caribbean & Bahamas

Max speed 10 knots

Cruising speed 8.5 knots

Fuel consumption
7 US Gall/Hr

.

Type of cabins

Crew

5 (4 x Double, 1 x Twin, 2 x Pullman)