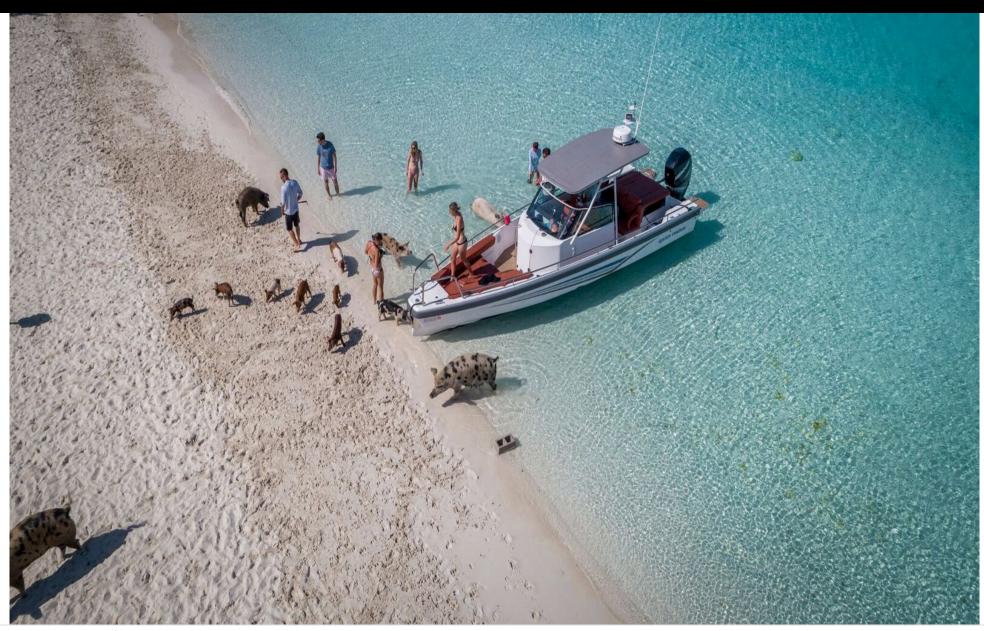

# S/Y BLUE **GRYPHON**













Seabob x 2



diving)

Snorkeling Gear







Towable water toys















# EXTERIOR DESIGN





Features

















### INTERIOR DESIGN



















## GALLERY LIFESTYLE













#### Specifications



Summer low rate per week

\$ 70 000



Summer high rate per week

\$ 84 000



Winter low rate per week

\$ 70 000



Winter high rate per week

\$ 84 000



Builder

**Prout** 



Year built

2013



Year refit

2018



Length

25.3 m



**Guests Cruising** 

12

Summer Cruising Area(s)

Caribbean & Bahamas



**Cabins** 

5

Winter Cruising Area(s)
Caribbean & Bahamas

Max speed 10 knots

Cruising speed 8.5 knots

Fuel consumption
7 US Gall/Hr

.

Type of cabins

Crew

5 (4 x Double, 1 x Twin, 2 x Pullman)