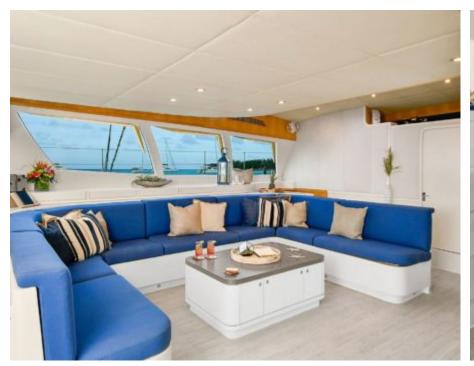

# S/Y BLUE **GRYPHON**













Seabob x 2



diving)

Snorkeling Gear







Towable water toys















# EXTERIOR DESIGN





Features

















### INTERIOR DESIGN



















## GALLERY LIFESTYLE













#### Specifications



Summer low rate per week

\$ 70 000



Summer high rate per week

\$ 84 000



Winter low rate per week

\$ 70 000



Winter high rate per week

\$ 84 000



Builder

**Prout** 



Year built

2013



Year refit

2018



Length

25.3 m



**Guests Cruising** 

12

Summer Cruising Area(s)

Caribbean & Bahamas



**Cabins** 

5

Winter Cruising Area(s)
Caribbean & Bahamas

Max speed 10 knots

Cruising speed 8.5 knots

Fuel consumption
7 US Gall/Hr

.

Type of cabins

Crew

5 (4 x Double, 1 x Twin, 2 x Pullman)