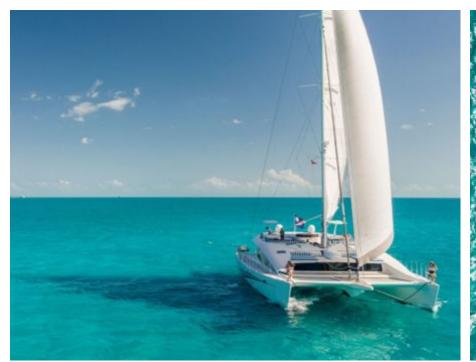

# S/Y BLUE **GRYPHON**













Seabob x 2



diving)

Snorkeling Gear







Towable water toys















# EXTERIOR DESIGN





Features

















### INTERIOR DESIGN



















## GALLERY LIFESTYLE













#### Specifications



Summer low rate per week

\$ 70 000



Summer high rate per week

\$ 84 000



Winter low rate per week

\$ 70 000



Winter high rate per week

\$ 84 000



Builder

**Prout** 



Year built

2013



Year refit

2018



Length

25.3 m



**Guests Cruising** 

12

Summer Cruising Area(s)

Caribbean & Bahamas



**Cabins** 

5

Winter Cruising Area(s)
Caribbean & Bahamas

Max speed 10 knots

Cruising speed 8.5 knots

Fuel consumption
7 US Gall/Hr

.

Type of cabins

Crew

5 (4 x Double, 1 x Twin, 2 x Pullman)