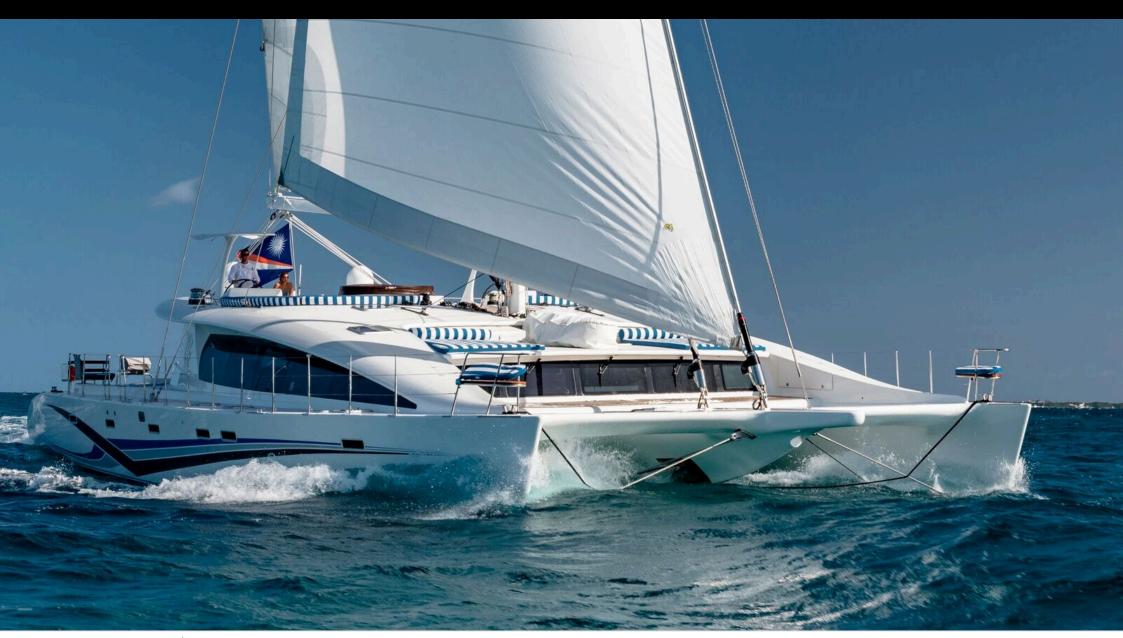

# S/Y BLUE **GRYPHON**













Seabob x 2



diving)

Snorkeling Gear







Towable water toys















# EXTERIOR DESIGN





Features

















### INTERIOR DESIGN



















## GALLERY LIFESTYLE













#### Specifications



Summer low rate per week

\$ 70 000



Summer high rate per week

\$ 84 000



Winter low rate per week

\$ 70 000



Winter high rate per week

\$ 84 000



Builder

**Prout** 



Year built

2013



Year refit

2018



Length

25.3 m



**Guests Cruising** 

12

Summer Cruising Area(s)

Caribbean & Bahamas



**Cabins** 

5

Winter Cruising Area(s)
Caribbean & Bahamas

Max speed 10 knots

Cruising speed 8.5 knots

Fuel consumption
7 US Gall/Hr

.

Type of cabins

Crew

5 (4 x Double, 1 x Twin, 2 x Pullman)