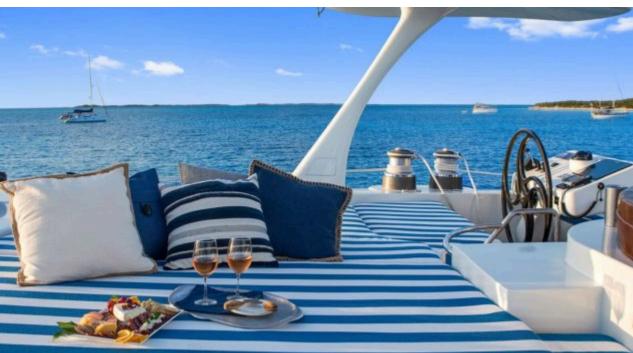

# S/Y BLUE **GRYPHON**













Seabob x 2



diving)

Snorkeling Gear







Towable water toys















# EXTERIOR DESIGN





Features

















### INTERIOR DESIGN



















## GALLERY LIFESTYLE













#### Specifications



Summer low rate per week

\$ 70 000



Summer high rate per week

\$ 84 000



Winter low rate per week

\$ 70 000



Winter high rate per week

\$ 84 000



Builder

**Prout** 



Year built

2013



Year refit

2018



Length

25.3 m



**Guests Cruising** 

12

Summer Cruising Area(s)

Caribbean & Bahamas



**Cabins** 

5

Winter Cruising Area(s)
Caribbean & Bahamas

Max speed 10 knots

Cruising speed 8.5 knots

Fuel consumption
7 US Gall/Hr

.

Type of cabins

Crew

5 (4 x Double, 1 x Twin, 2 x Pullman)