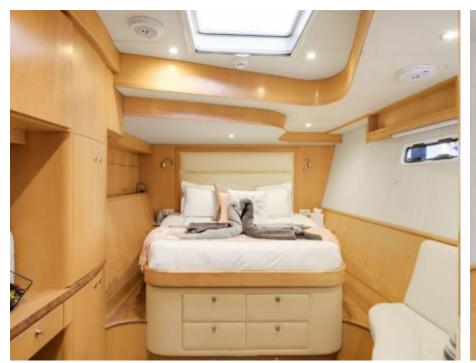

# S/Y BLUE **GRYPHON**













Seabob x 2



diving)

Snorkeling Gear







Towable water toys















# EXTERIOR DESIGN





Features

















### INTERIOR DESIGN



















## GALLERY LIFESTYLE













#### Specifications



Summer low rate per week

\$ 70 000



Summer high rate per week

\$ 84 000



Winter low rate per week

\$ 70 000



Winter high rate per week

\$ 84 000



Builder

**Prout** 



Year built

2013



Year refit

2018



Length

25.3 m



**Guests Cruising** 

12

Summer Cruising Area(s)

Caribbean & Bahamas



**Cabins** 

5

Winter Cruising Area(s)
Caribbean & Bahamas

Max speed 10 knots

Cruising speed 8.5 knots

Fuel consumption
7 US Gall/Hr

.

Type of cabins

Crew

5 (4 x Double, 1 x Twin, 2 x Pullman)