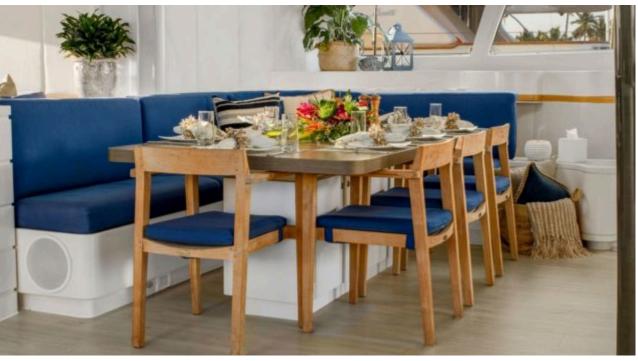

# S/Y BLUE **GRYPHON**













Seabob x 2



diving)

Snorkeling Gear







Towable water toys















# EXTERIOR DESIGN





Features

















### INTERIOR DESIGN



















## GALLERY LIFESTYLE













#### Specifications



Summer low rate per week

\$ 70 000



Summer high rate per week

\$ 84 000



Winter low rate per week

\$ 70 000



Winter high rate per week

\$ 84 000



Builder

**Prout** 



Year built

2013



Year refit

2018



Length

25.3 m



**Guests Cruising** 

12

Summer Cruising Area(s)

Caribbean & Bahamas



**Cabins** 

5

Winter Cruising Area(s)
Caribbean & Bahamas

Max speed 10 knots

Cruising speed 8.5 knots

Fuel consumption
7 US Gall/Hr

.

Type of cabins

Crew

5 (4 x Double, 1 x Twin, 2 x Pullman)