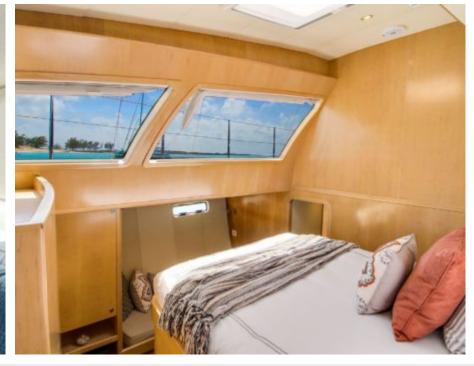

# S/Y BLUE **GRYPHON**













Seabob x 2



diving)

Snorkeling Gear







Towable water toys















# EXTERIOR DESIGN





Features

















### INTERIOR DESIGN



















## GALLERY LIFESTYLE













#### Specifications



Summer low rate per week

\$ 70 000



Summer high rate per week

\$ 84 000



Winter low rate per week

\$ 70 000



Winter high rate per week

\$ 84 000



Builder

**Prout** 



Year built

2013



Year refit

2018



Length

25.3 m



**Guests Cruising** 

12

Summer Cruising Area(s)

Caribbean & Bahamas



**Cabins** 

5

Winter Cruising Area(s)
Caribbean & Bahamas

Max speed 10 knots

Cruising speed 8.5 knots

Fuel consumption
7 US Gall/Hr

.

Type of cabins

Crew

5 (4 x Double, 1 x Twin, 2 x Pullman)