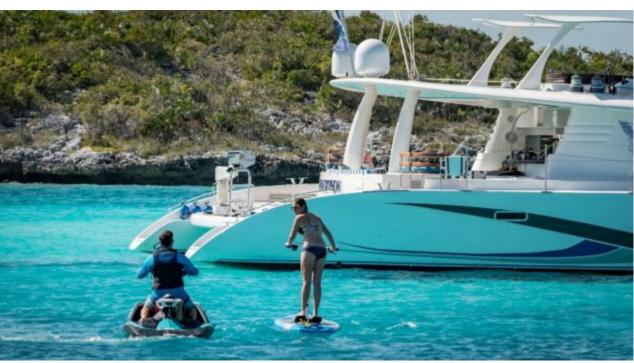

# S/Y BLUE **GRYPHON**













Seabob x 2



diving)

Snorkeling Gear







Towable water toys















# EXTERIOR DESIGN





Features

















### INTERIOR DESIGN



















## GALLERY LIFESTYLE













#### Specifications



Summer low rate per week

\$ 70 000



Summer high rate per week

\$ 84 000



Winter low rate per week

\$ 70 000



Winter high rate per week

\$ 84 000



Builder

**Prout** 



Year built

2013



Year refit

2018



Length

25.3 m



**Guests Cruising** 

12

Summer Cruising Area(s)

Caribbean & Bahamas



**Cabins** 

5

Winter Cruising Area(s)
Caribbean & Bahamas

Max speed 10 knots

Cruising speed 8.5 knots

Fuel consumption
7 US Gall/Hr

.

Type of cabins

Crew

5 (4 x Double, 1 x Twin, 2 x Pullman)