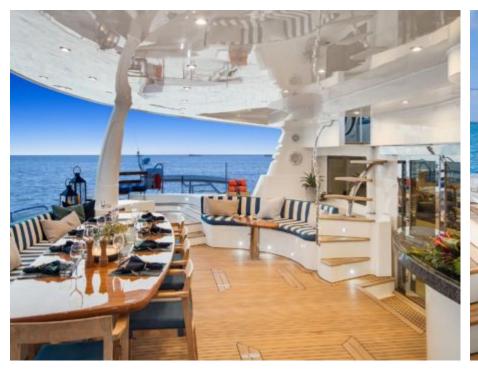

# S/Y BLUE **GRYPHON**













Seabob x 2



diving)

Snorkeling Gear







Towable water toys















# EXTERIOR DESIGN





Features

















### INTERIOR DESIGN



















## GALLERY LIFESTYLE













#### Specifications



Summer low rate per week

\$ 70 000



Summer high rate per week

\$ 84 000



Winter low rate per week

\$ 70 000



Winter high rate per week

\$ 84 000



Builder

**Prout** 



Year built

2013



Year refit

2018



Length

25.3 m



**Guests Cruising** 

12

Summer Cruising Area(s)

Caribbean & Bahamas



**Cabins** 

5

Winter Cruising Area(s)
Caribbean & Bahamas

Max speed 10 knots

Cruising speed 8.5 knots

Fuel consumption
7 US Gall/Hr

.

Type of cabins

Crew

5 (4 x Double, 1 x Twin, 2 x Pullman)