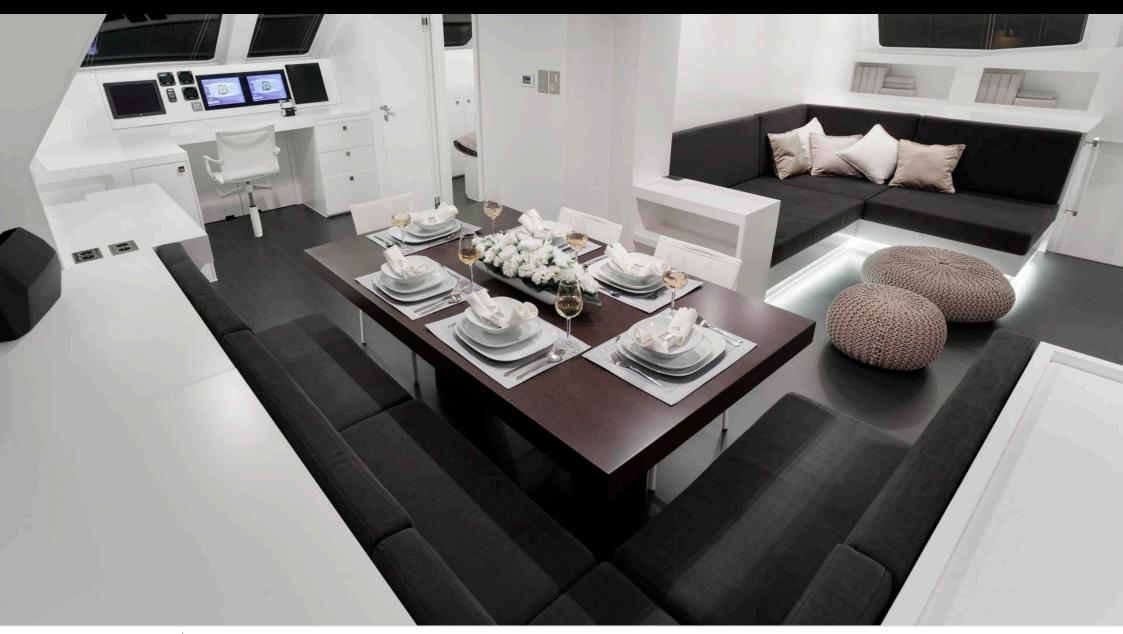

Guests **10** 



Cabins **4** 



Crew **4** 



#### S/Y LEVANTE











Tender







Kite surf







# **EXTERIOR DESIGN**

























## INTERIOR DESIGN































### GALLERY LIFESTYLE





#### Specifications



Summer low rate per week

\$ 59 000



Summer high rate per week

\$ 59 000



Winter low rate per week

\$ 59 000



Winter high rate per week

\$ 59 000



Builder

Sunreef Yachts



Year built

2013



Year refit

2020



Length

24 m



**Guests Cruising** 

10



Cabins

4

Winter Cruising Area(s)
South Pacific & Australasia

Summer Cruising Area(s)
South Pacific & Australasia

Crew

Max speed 14 knots Cruising speed 10 knots

Fuel consumption 40 Litres/Hr

Type of cabins

4 (3 x Double, 1 x Twin)