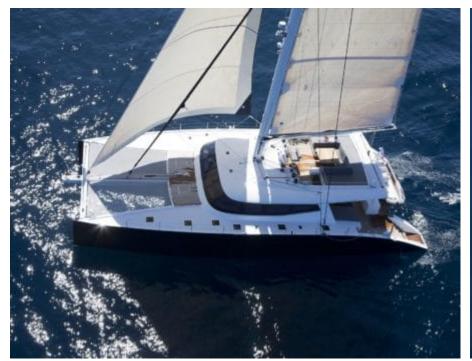

Guests **10** 



Cabins **4** 



Crew **4** 



#### S/Y LEVANTE











Tender







Kite surf







# **EXTERIOR DESIGN**

























## INTERIOR DESIGN































### GALLERY LIFESTYLE





#### Specifications



Summer low rate per week

\$ 59 000



Summer high rate per week

\$ 59 000



Winter low rate per week

\$ 59 000



Winter high rate per week

\$ 59 000



Builder

Sunreef Yachts



Year built

2013



Year refit

2020



Length

24 m



**Guests Cruising** 

10



Cabins

4

Winter Cruising Area(s)
South Pacific & Australasia

Summer Cruising Area(s)
South Pacific & Australasia

Crew

Max speed 14 knots Cruising speed 10 knots

Fuel consumption 40 Litres/Hr

Type of cabins

4 (3 x Double, 1 x Twin)