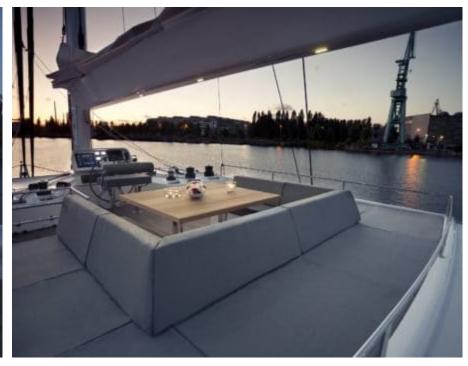

Guests **10** 



Cabins **4** 



Crew **4** 



#### S/Y LEVANTE











Tender







Kite surf







# **EXTERIOR DESIGN**

























## INTERIOR DESIGN































### GALLERY LIFESTYLE





#### Specifications



Summer low rate per week

\$ 59 000



Summer high rate per week

\$ 59 000



Winter low rate per week

\$ 59 000



Winter high rate per week

\$ 59 000



Builder

Sunreef Yachts



Year built

2013



Year refit

2020



Length

24 m



**Guests Cruising** 

10



Cabins

4

Winter Cruising Area(s)
South Pacific & Australasia

Summer Cruising Area(s)
South Pacific & Australasia

Crew

Max speed 14 knots Cruising speed 10 knots

Fuel consumption 40 Litres/Hr

Type of cabins

4 (3 x Double, 1 x Twin)