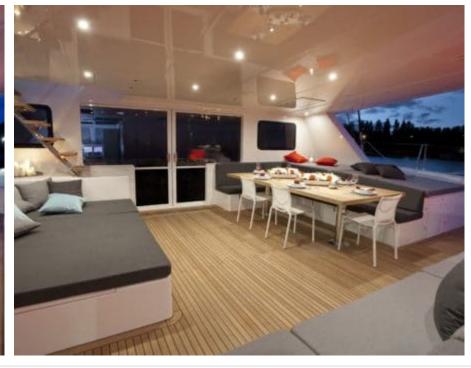

Guests **10** 



Cabins **4** 



Crew **4** 



#### S/Y LEVANTE











Tender







Kite surf







# **EXTERIOR DESIGN**

























## INTERIOR DESIGN































### GALLERY LIFESTYLE





#### Specifications



Summer low rate per week

\$ 59 000



Summer high rate per week

\$ 59 000



Winter low rate per week

\$ 59 000



Winter high rate per week

\$ 59 000



Builder

Sunreef Yachts



Year built

2013



Year refit

2020



Length

24 m



**Guests Cruising** 

10



Cabins

4

Winter Cruising Area(s)
South Pacific & Australasia

Summer Cruising Area(s)
South Pacific & Australasia

Crew

Max speed 14 knots Cruising speed 10 knots

Fuel consumption 40 Litres/Hr

Type of cabins

4 (3 x Double, 1 x Twin)