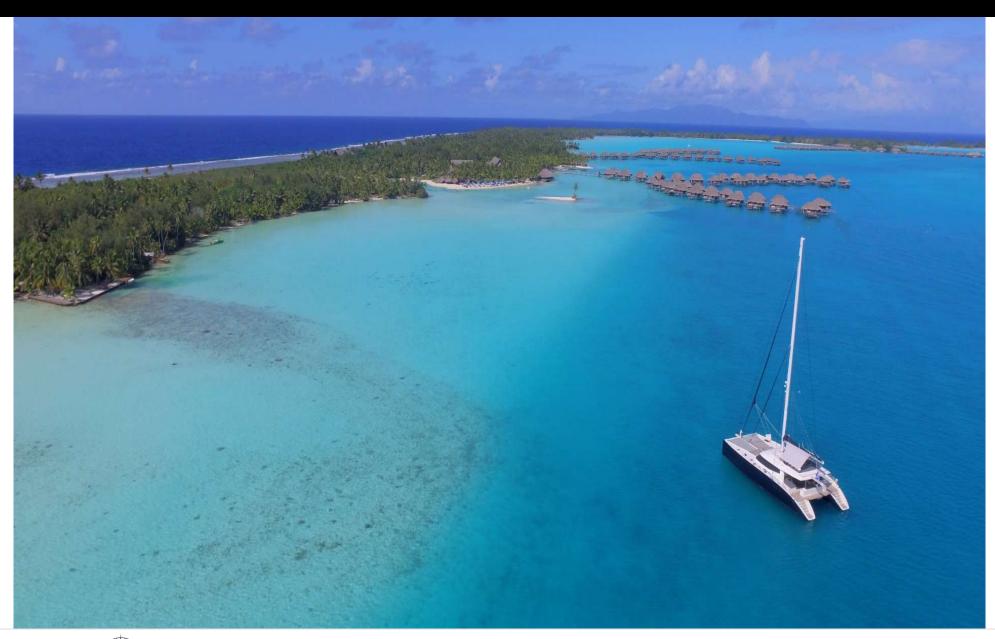

Guests **10** 



Cabins **4** 



Crew **4** 



#### S/Y LEVANTE











Tender







Kite surf







# **EXTERIOR DESIGN**

























## INTERIOR DESIGN































### GALLERY LIFESTYLE





#### Specifications



Summer low rate per week

\$ 59 000



Summer high rate per week

\$ 59 000



Winter low rate per week

\$ 59 000



Winter high rate per week

\$ 59 000



Builder

Sunreef Yachts



Year built

2013



Year refit

2020



Length

24 m



**Guests Cruising** 

10



Cabins

4

Winter Cruising Area(s)
South Pacific & Australasia

Summer Cruising Area(s)
South Pacific & Australasia

Crew

Max speed 14 knots Cruising speed 10 knots

Fuel consumption 40 Litres/Hr

Type of cabins

4 (3 x Double, 1 x Twin)