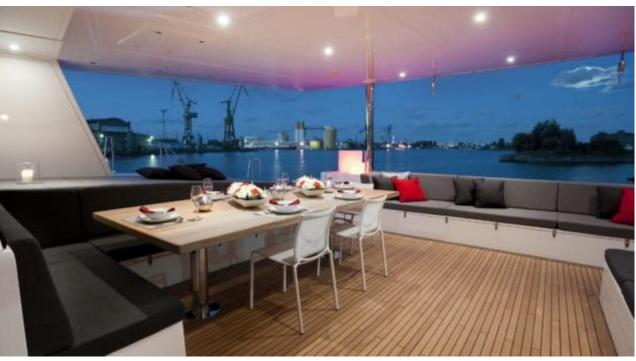

Guests **10** 



Cabins **4** 



Crew **4** 



#### S/Y LEVANTE











Tender







Kite surf







# **EXTERIOR DESIGN**

























## INTERIOR DESIGN































### GALLERY LIFESTYLE





#### Specifications



Summer low rate per week

\$ 59 000



Summer high rate per week

\$ 59 000



Winter low rate per week

\$ 59 000



Winter high rate per week

\$ 59 000



Builder

Sunreef Yachts



Year built

2013



Year refit

2020



Length

24 m



**Guests Cruising** 

10



Cabins

4

Winter Cruising Area(s)
South Pacific & Australasia

Summer Cruising Area(s)
South Pacific & Australasia

Crew

Max speed 14 knots Cruising speed 10 knots

Fuel consumption 40 Litres/Hr

Type of cabins

4 (3 x Double, 1 x Twin)