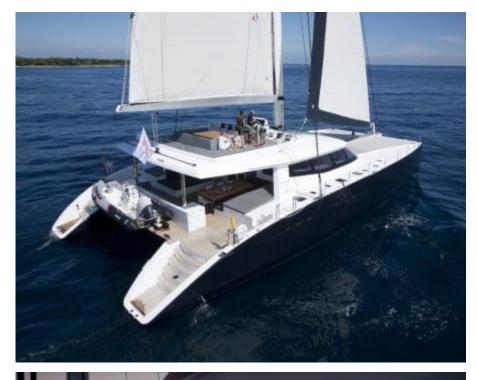

Guests **10** 



Cabins **4** 



Crew **4** 



#### S/Y LEVANTE











Tender







Kite surf







# **EXTERIOR DESIGN**

























## INTERIOR DESIGN































### GALLERY LIFESTYLE





#### Specifications



Summer low rate per week

\$ 59 000



Summer high rate per week

\$ 59 000



Winter low rate per week

\$ 59 000



Winter high rate per week

\$ 59 000



Builder

Sunreef Yachts



Year built

2013



Year refit

2020



Length

24 m



**Guests Cruising** 

10



Cabins

4

Winter Cruising Area(s)
South Pacific & Australasia

Summer Cruising Area(s)
South Pacific & Australasia

Crew

Max speed 14 knots Cruising speed 10 knots

Fuel consumption 40 Litres/Hr

Type of cabins

4 (3 x Double, 1 x Twin)