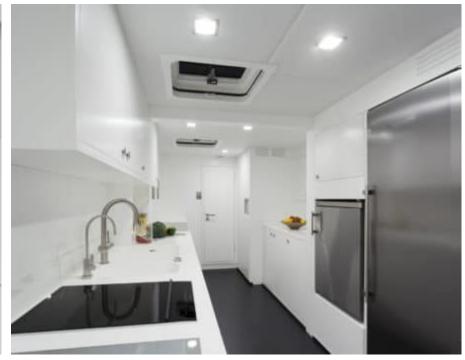

Guests **10** 



Cabins **4** 



Crew **4** 



#### S/Y LEVANTE











Tender







Kite surf







# **EXTERIOR DESIGN**

























## INTERIOR DESIGN































### GALLERY LIFESTYLE





#### Specifications



Summer low rate per week

\$ 59 000



Summer high rate per week

\$ 59 000



Winter low rate per week

\$ 59 000



Winter high rate per week

\$ 59 000



Builder

Sunreef Yachts



Year built

2013



Year refit

2020



Length

24 m



**Guests Cruising** 

10



Cabins

4

Winter Cruising Area(s)
South Pacific & Australasia

Summer Cruising Area(s)
South Pacific & Australasia

Crew

Max speed 14 knots Cruising speed 10 knots

Fuel consumption 40 Litres/Hr

Type of cabins

4 (3 x Double, 1 x Twin)