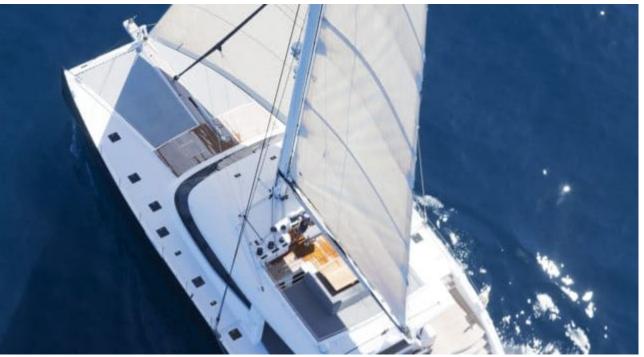

Guests **10** 



Cabins **4** 



Crew **4** 



#### S/Y LEVANTE











Tender







Kite surf







# **EXTERIOR DESIGN**

























## INTERIOR DESIGN































### GALLERY LIFESTYLE





#### Specifications



Summer low rate per week

\$ 59 000



Summer high rate per week

\$ 59 000



Winter low rate per week

\$ 59 000



Winter high rate per week

\$ 59 000



Builder

Sunreef Yachts



Year built

2013



Year refit

2020



Length

24 m



**Guests Cruising** 

10



Cabins

4

Winter Cruising Area(s)
South Pacific & Australasia

Summer Cruising Area(s)
South Pacific & Australasia

Crew

Max speed 14 knots Cruising speed 10 knots

Fuel consumption 40 Litres/Hr

Type of cabins

4 (3 x Double, 1 x Twin)