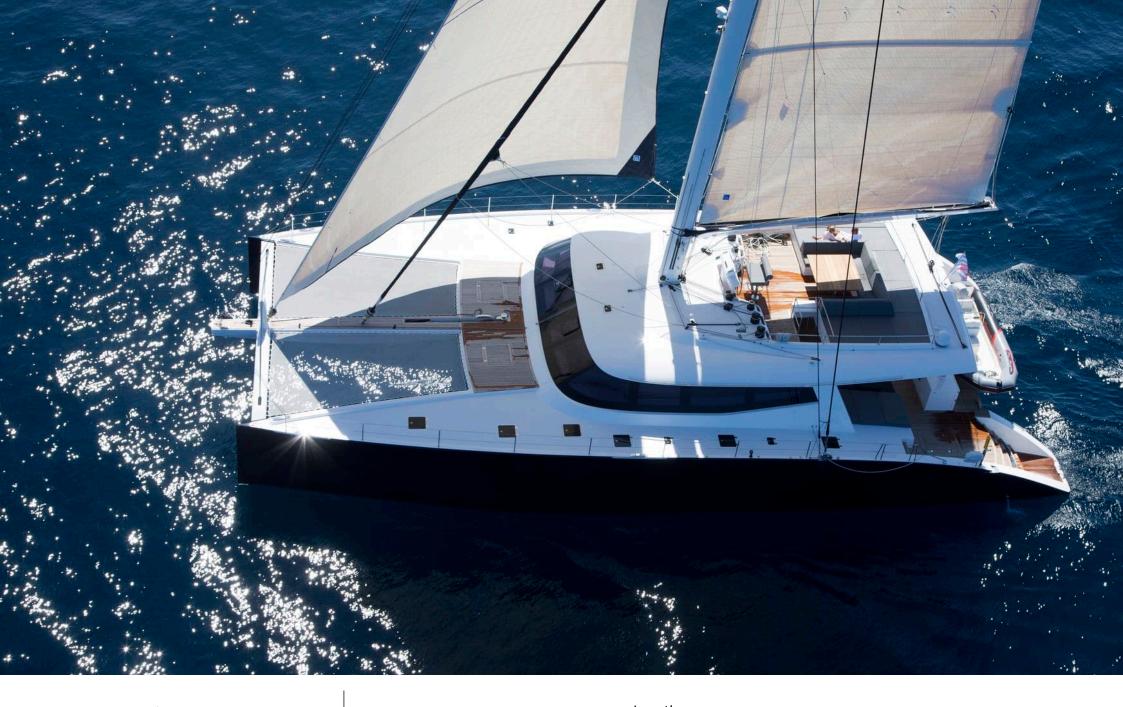

#### S/Y LEVANTE

Tender

Kite surf

# **EXTERIOR DESIGN**

24 m

**Guests Cruising** 

10

Cabins

4

Winter Cruising Area(s)
South Pacific & Australasia

Summer Cruising Area(s)
South Pacific & Australasia

Crew