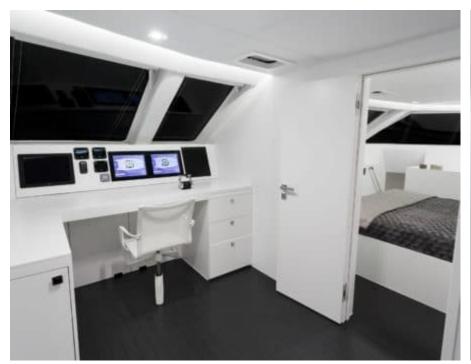

Guests **10** 



Cabins **4** 



Crew **4** 



#### S/Y LEVANTE











Tender







Kite surf







# **EXTERIOR DESIGN**

























## INTERIOR DESIGN































### GALLERY LIFESTYLE





#### Specifications



Summer low rate per week

\$ 59 000



Summer high rate per week

\$ 59 000



Winter low rate per week

\$ 59 000



Winter high rate per week

\$ 59 000



Builder

Sunreef Yachts



Year built

2013



Year refit

2020



Length

24 m



**Guests Cruising** 

10



Cabins

4

Winter Cruising Area(s)
South Pacific & Australasia

Summer Cruising Area(s)
South Pacific & Australasia

Crew

Max speed 14 knots Cruising speed 10 knots

Fuel consumption 40 Litres/Hr

Type of cabins

4 (3 x Double, 1 x Twin)