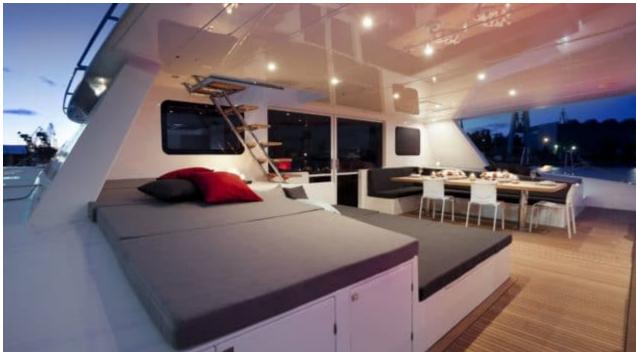

Guests **10** 



Cabins **4** 



Crew **4** 



#### S/Y LEVANTE











Tender







Kite surf







# **EXTERIOR DESIGN**

























## INTERIOR DESIGN































### GALLERY LIFESTYLE





#### Specifications



Summer low rate per week

\$ 59 000



Summer high rate per week

\$ 59 000



Winter low rate per week

\$ 59 000



Winter high rate per week

\$ 59 000



Builder

Sunreef Yachts



Year built

2013



Year refit

2020



Length

24 m



**Guests Cruising** 

10



Cabins

4

Winter Cruising Area(s)
South Pacific & Australasia

Summer Cruising Area(s)
South Pacific & Australasia

Crew

Max speed 14 knots Cruising speed 10 knots

Fuel consumption 40 Litres/Hr

Type of cabins

4 (3 x Double, 1 x Twin)