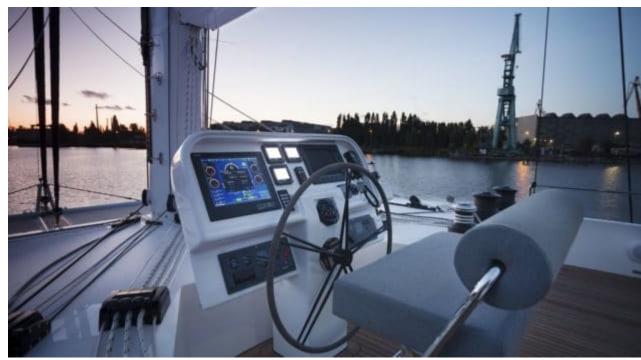

Guests **10** 



Cabins **4** 



Crew **4** 



#### S/Y LEVANTE











Tender







Kite surf







# **EXTERIOR DESIGN**

























## INTERIOR DESIGN































### GALLERY LIFESTYLE





#### Specifications



Summer low rate per week

\$ 59 000



Summer high rate per week

\$ 59 000



Winter low rate per week

\$ 59 000



Winter high rate per week

\$ 59 000



Builder

Sunreef Yachts



Year built

2013



Year refit

2020



Length

24 m



**Guests Cruising** 

10



Cabins

4

Winter Cruising Area(s)
South Pacific & Australasia

Summer Cruising Area(s)
South Pacific & Australasia

Crew

Max speed 14 knots Cruising speed 10 knots

Fuel consumption 40 Litres/Hr

Type of cabins

4 (3 x Double, 1 x Twin)