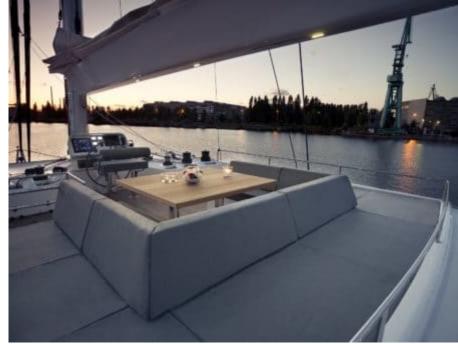

Guests **10** 



Cabins **4** 



Crew **4** 



#### S/Y LEVANTE











Tender







Kite surf







# **EXTERIOR DESIGN**

























## INTERIOR DESIGN































### GALLERY LIFESTYLE





#### Specifications



Summer low rate per week

\$ 59 000



Summer high rate per week

\$ 59 000



Winter low rate per week

\$ 59 000



Winter high rate per week

\$ 59 000



Builder

Sunreef Yachts



Year built

2013



Year refit

2020



Length

24 m



**Guests Cruising** 

10



Cabins

4

Winter Cruising Area(s)
South Pacific & Australasia

Summer Cruising Area(s)
South Pacific & Australasia

Crew

Max speed 14 knots Cruising speed 10 knots

Fuel consumption 40 Litres/Hr

Type of cabins

4 (3 x Double, 1 x Twin)