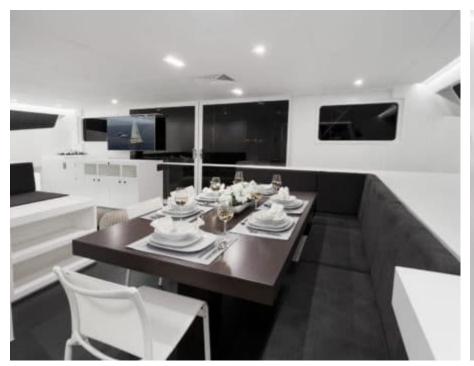

Guests **10** 



Cabins **4** 



Crew **4** 



#### S/Y LEVANTE











Tender







Kite surf







# **EXTERIOR DESIGN**

























## INTERIOR DESIGN































### GALLERY LIFESTYLE





#### Specifications



Summer low rate per week

\$ 59 000



Summer high rate per week

\$ 59 000



Winter low rate per week

\$ 59 000



Winter high rate per week

\$ 59 000



Builder

Sunreef Yachts



Year built

2013



Year refit

2020



Length

24 m



**Guests Cruising** 

10



Cabins

4

Winter Cruising Area(s)
South Pacific & Australasia

Summer Cruising Area(s)
South Pacific & Australasia

Crew

Max speed 14 knots Cruising speed 10 knots

Fuel consumption 40 Litres/Hr

Type of cabins

4 (3 x Double, 1 x Twin)