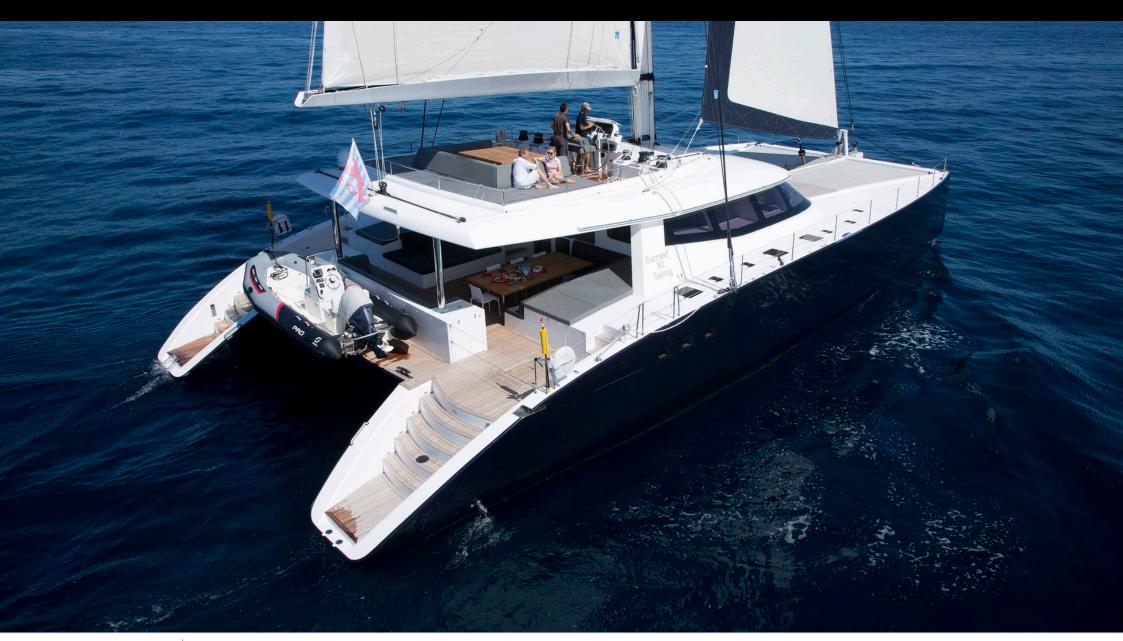

Guests **10** 



Cabins **4** 



Crew **4** 



#### S/Y LEVANTE











Tender







Kite surf







# **EXTERIOR DESIGN**

























## INTERIOR DESIGN































### GALLERY LIFESTYLE





#### Specifications



Summer low rate per week

\$ 59 000



Summer high rate per week

\$ 59 000



Winter low rate per week

\$ 59 000



Winter high rate per week

\$ 59 000



Builder

Sunreef Yachts



Year built

2013



Year refit

2020



Length

24 m



**Guests Cruising** 

10



Cabins

4

Winter Cruising Area(s)
South Pacific & Australasia

Summer Cruising Area(s)
South Pacific & Australasia

Crew

Max speed 14 knots Cruising speed 10 knots

Fuel consumption 40 Litres/Hr

Type of cabins

4 (3 x Double, 1 x Twin)