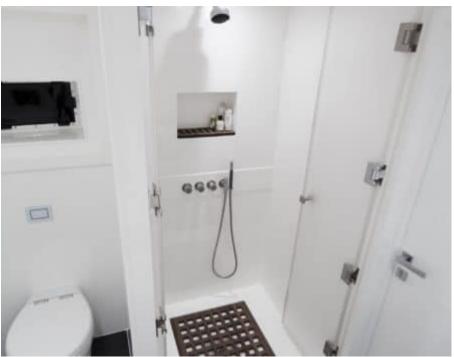

Guests **10** 



Cabins **4** 



Crew **4** 



#### S/Y LEVANTE











Tender







Kite surf







# **EXTERIOR DESIGN**

























## INTERIOR DESIGN































### GALLERY LIFESTYLE





#### Specifications



Summer low rate per week

\$ 59 000



Summer high rate per week

\$ 59 000



Winter low rate per week

\$ 59 000



Winter high rate per week

\$ 59 000



Builder

Sunreef Yachts



Year built

2013



Year refit

2020



Length

24 m



**Guests Cruising** 

10



Cabins

4

Winter Cruising Area(s)
South Pacific & Australasia

Summer Cruising Area(s)
South Pacific & Australasia

Crew

Max speed 14 knots Cruising speed 10 knots

Fuel consumption 40 Litres/Hr

Type of cabins

4 (3 x Double, 1 x Twin)