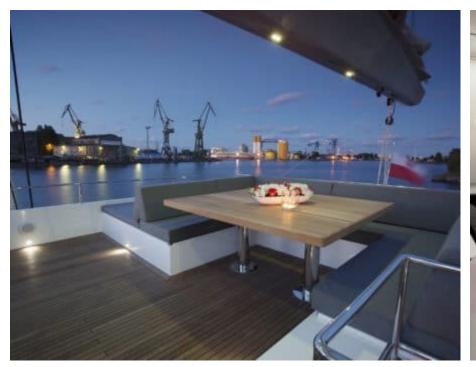

Guests **10** 



Cabins **4** 



Crew **4** 



#### S/Y LEVANTE











Tender







Kite surf







# **EXTERIOR DESIGN**

























## INTERIOR DESIGN































### GALLERY LIFESTYLE





#### Specifications



Summer low rate per week

\$ 59 000



Summer high rate per week

\$ 59 000



Winter low rate per week

\$ 59 000



Winter high rate per week

\$ 59 000



Builder

Sunreef Yachts



Year built

2013



Year refit

2020



Length

24 m



**Guests Cruising** 

10



Cabins

4

Winter Cruising Area(s)
South Pacific & Australasia

Summer Cruising Area(s)
South Pacific & Australasia

Crew

Max speed 14 knots Cruising speed 10 knots

Fuel consumption 40 Litres/Hr

Type of cabins

4 (3 x Double, 1 x Twin)