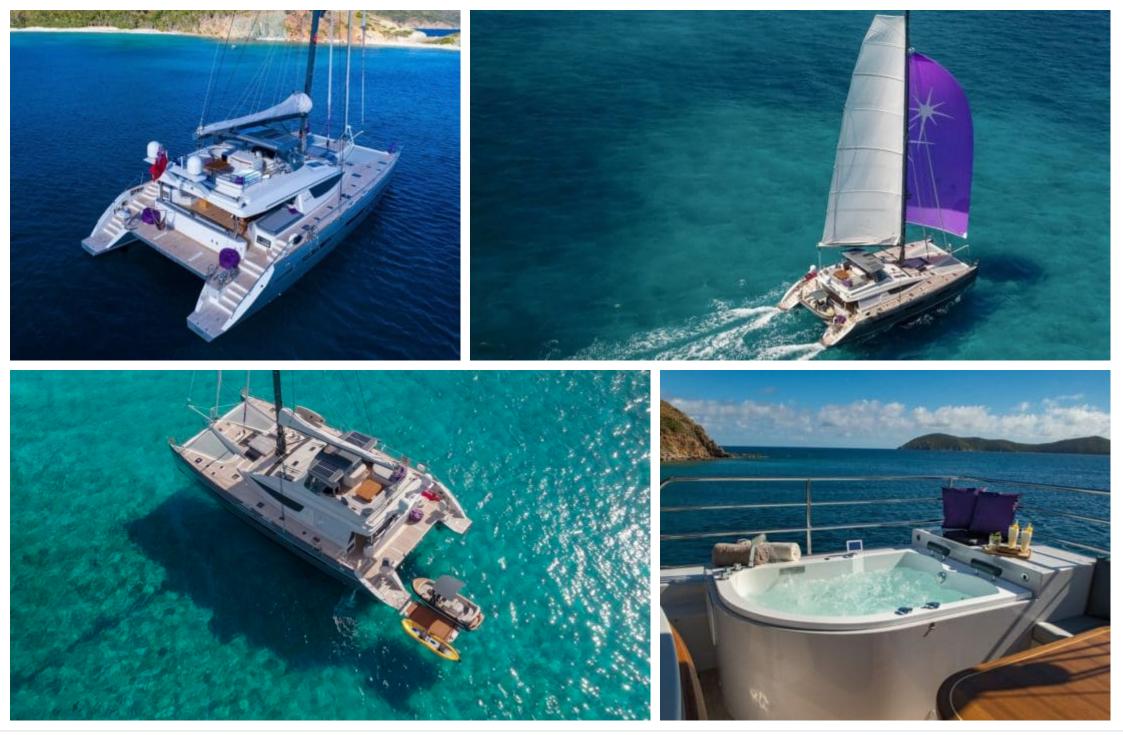

S/Y NAMASTE

Cabins **3** 

Crew 4

### Specifications

| \$                                                     | Summer low rate per week<br>\$ 0 |                       |  |                      | \$                                                     | Summer high rate per week<br>\$ 0 |       |             |
|--------------------------------------------------------|----------------------------------|-----------------------|--|----------------------|--------------------------------------------------------|-----------------------------------|-------|-------------|
| \$                                                     | Winter low rate  <br>\$ 56 000   |                       |  | \$                   | Winter high rate per week<br>\$ 75 000                 |                                   |       |             |
|                                                        | Builder<br>Privilege Marine      |                       |  | Year buil<br>2017    | t                                                      |                                   |       |             |
|                                                        | Length<br>23.8 m                 |                       |  |                      |                                                        | Guests Cruising<br>6              |       | Cabins<br>3 |
| Winter Cruising Area(s)<br>South Pacific & Australasia |                                  |                       |  |                      | Summer Cruising Area(s)<br>South Pacific & Australasia |                                   |       |             |
| Crew<br>4                                              |                                  | Max speed<br>12 knots |  | Cruising<br>10 knots | speed                                                  | Fuel consum<br>30 Litres/Hr       | otion |             |
| Type of<br>3 (3 x Do                                   |                                  |                       |  |                      |                                                        |                                   |       |             |