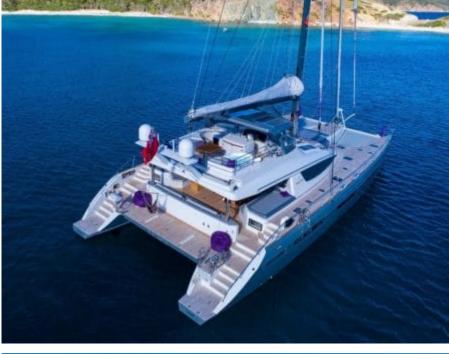

S/Y NAMASTE

Cabins **3** 

Crew 4

### Specifications

| \$                                                     | Summer low rate per week<br>\$ 0 |                       |  |                      | \$                                                     | Summer high rate per week<br>\$ 0 |       |             |
|--------------------------------------------------------|----------------------------------|-----------------------|--|----------------------|--------------------------------------------------------|-----------------------------------|-------|-------------|
| \$                                                     | Winter low rate  <br>\$ 56 000   |                       |  | \$                   | Winter high rate per week<br>\$ 75 000                 |                                   |       |             |
|                                                        | Builder<br>Privilege Marine      |                       |  | Year buil<br>2017    | t                                                      |                                   |       |             |
|                                                        | Length<br>23.8 m                 |                       |  |                      |                                                        | Guests Cruising<br>6              |       | Cabins<br>3 |
| Winter Cruising Area(s)<br>South Pacific & Australasia |                                  |                       |  |                      | Summer Cruising Area(s)<br>South Pacific & Australasia |                                   |       |             |
| Crew<br>4                                              |                                  | Max speed<br>12 knots |  | Cruising<br>10 knots | speed                                                  | Fuel consum<br>30 Litres/Hr       | otion |             |
| Type of<br>3 (3 x Do                                   |                                  |                       |  |                      |                                                        |                                   |       |             |