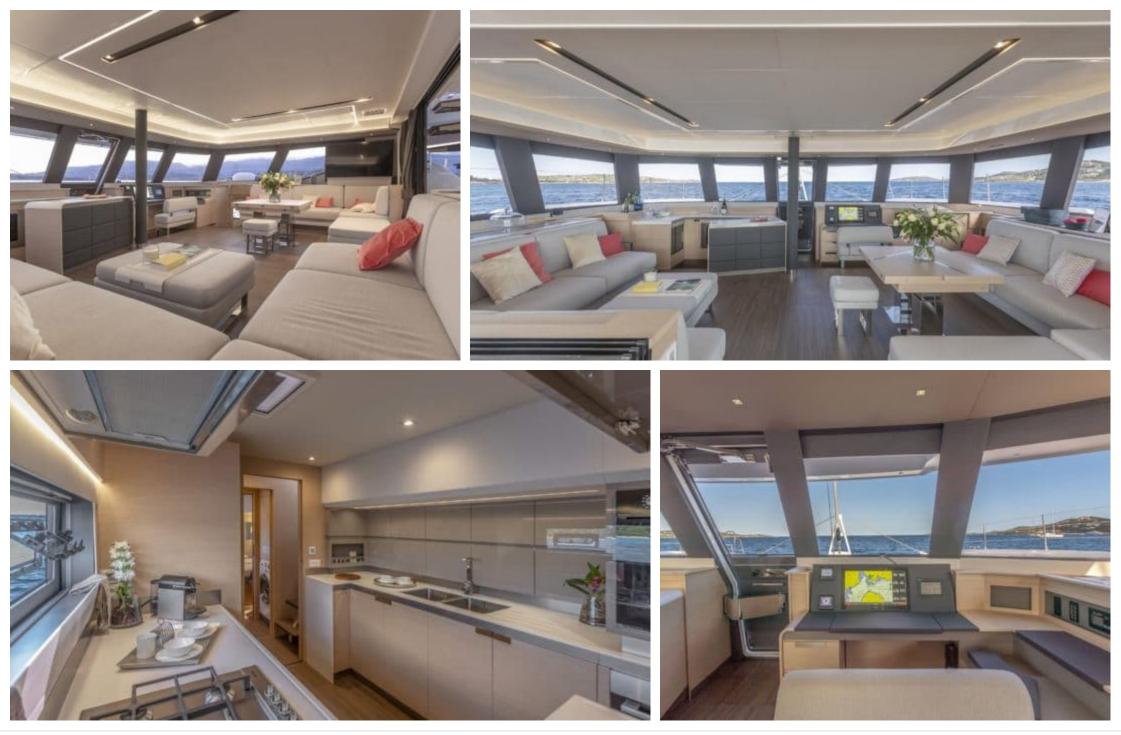

Cabins **4** 



#### S/Y AETHER



Towable water toys

Waterskis

Snorkeling Gear

Tender



Wifi





## EXTERIOR DESIGN





Interior design Exterior design Gallery lifestyle Specifications Features





















# INTERIOR DESIGN























## GALLERY LIFESTYLE













Interior design Exterior design Gallery lifestyle Specifications Features

## Specifications

| Summer low rate per week<br>30 500 €          |  |  |                                               | € | Summer h<br>40 500 €        |                                                   |                    |             |
|-----------------------------------------------|--|--|-----------------------------------------------|---|-----------------------------|---------------------------------------------------|--------------------|-------------|
| Winter low rate<br>30 500 €                   |  |  | Winter high rate per week<br>40 500 €         |   |                             |                                                   |