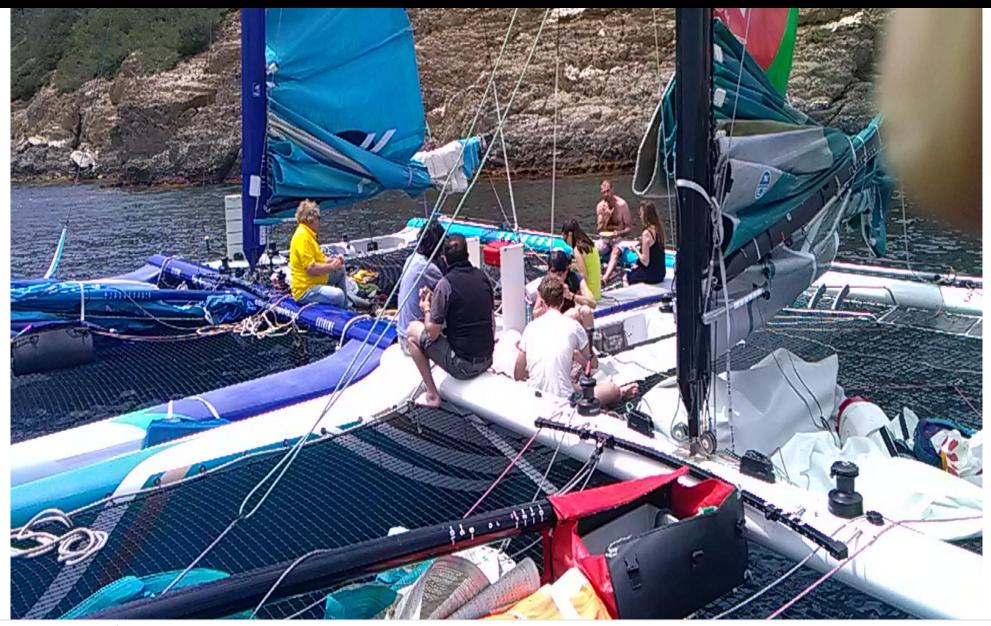

Length Guests 12.2m 40.03 ft. 7

°....

Crew **1** 



#### *S/Y EXTREME* 40



#### S/Y EXTREME 40





## EXTERIOR DESIGN





Interior design Exterior design Gallery lifestyle Specifications Features









### GALLERY LIFESTYLE









# Specifications

| <ul><li>Every term term term term term term term term</li></ul> |                      | High rate per day 2 350 €                                |
|-----------------------------------------------------------------|----------------------|----------------------------------------------------------|
| Summer low rate per week<br>16 450 €                            |                      | Summer high rate per week<br>16 450 €                    |
| Winter low rate per week 16 450 €                               |                      | Winter high rate per week 16 450 €                       |
| Builder<br>Tornado : Yves Loday                                 | Year built           | t Year refit                                             |
| Length<br>12.2 m