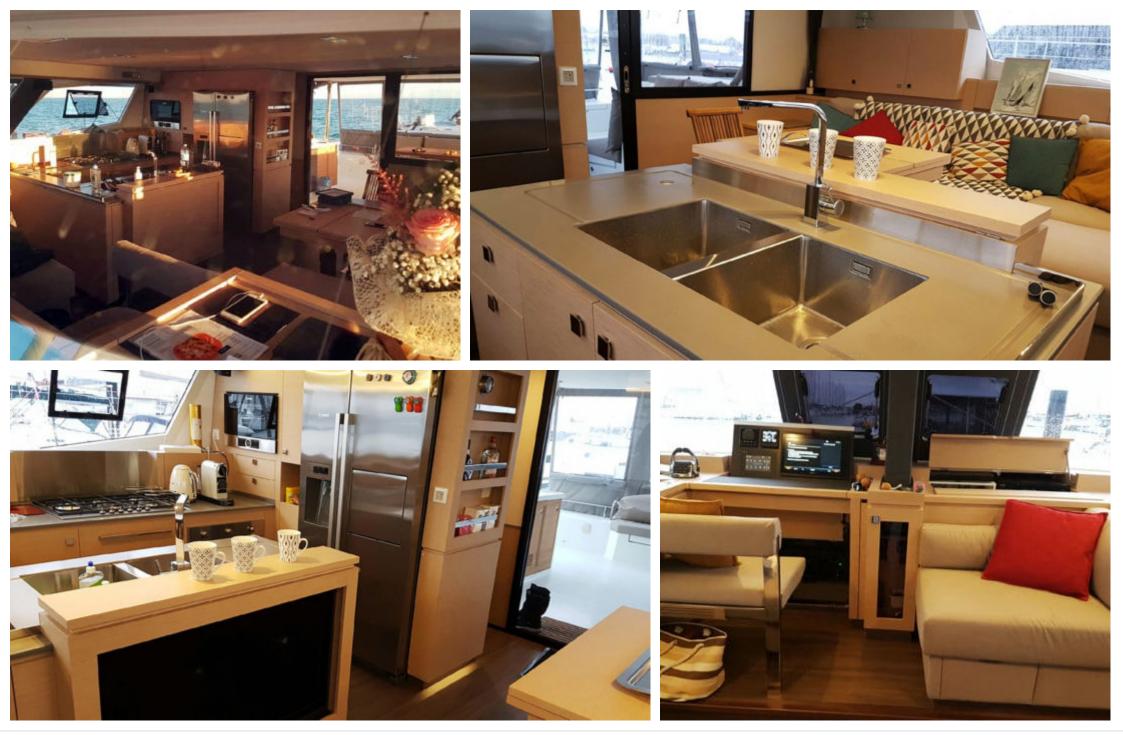

S/Y IPANEMA 58

•....

Length Guests Cabins 17.8m 58.4 ft. 15 4 Crew **2** 





#### S/Y IPANEMA 58







# EXTERIOR DESIGN













# INTERIOR DESIGN













#### GALLERY LIFESTYLE









### Specifications

| €                                             | Low rate per day<br>5 200 €          |               |                     | High rate per day 5 200 €                     |                                       |       |             |
|-----------------------------------------------|--------------------------------------|---------------|---------------------|-----------------------------------------------|---------------------------------------|-------|-------------|
| €                                             | Summer low rate per week<br>36 400 € |               |                     | €                                             | Summer high rate per week<br>36 400 € |       |             |
| €