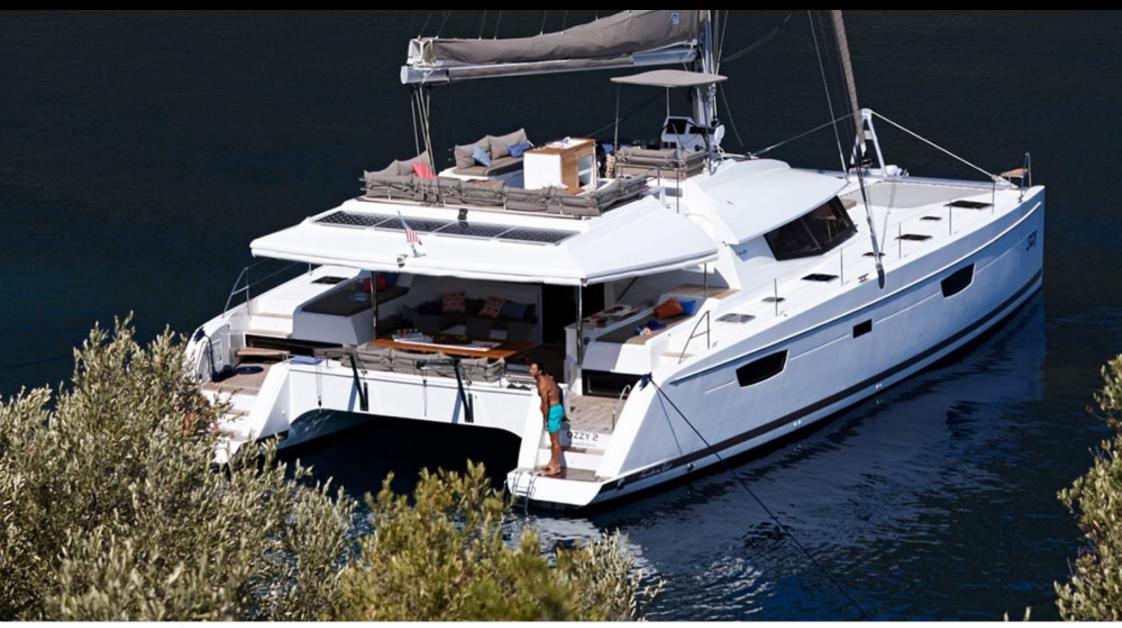

S/Y IPANEMA 58

•....

Length Guests Cabins 17.8m 58.4 ft. 15 4 Crew **2** 





#### S/Y IPANEMA 58







# EXTERIOR DESIGN













# INTERIOR DESIGN













#### GALLERY LIFESTYLE









### Specifications

| €                                             | Low rate per day<br>5 200 €          |               |                     | High rate per day 5 200 €                     |                                       |       |             |
|-----------------------------------------------|--------------------------------------|---------------|---------------------|-----------------------------------------------|---------------------------------------|-------|-------------|
| €                                             | Summer low rate per week<br>36 400 € |               |                     | €                                             | Summer high rate per week<br>36 400 € |       |