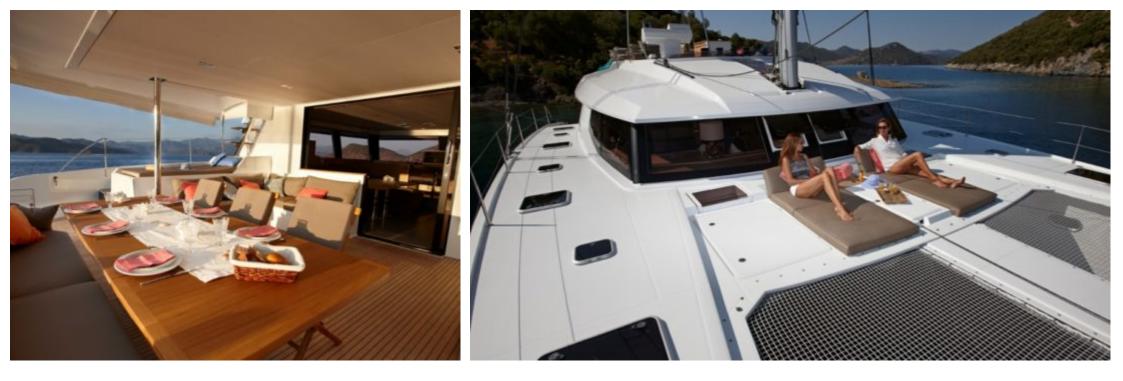

S/Y IPANEMA 58

•....

Length Guests Cabins 17.8m 58.4 ft. 15 4 Crew **2** 





#### S/Y IPANEMA 58







# EXTERIOR DESIGN













# INTERIOR DESIGN













#### GALLERY LIFESTYLE









### Specifications

| €                                             | Low rate per day<br>5 200 €          |               |                     | High rate per day 5 200 €                     |                                       |       |             |
|-----------------------------------------------|--------------------------------------|---------------|---------------------|-----------------------------------------------|---------------------------------------|-------|-------------|
| €                                             | Summer low rate per week<br>36 400 € |               |                     | €                                             | Summer high rate per week<br>36 400 € |       |             |
| €                                             | Winter low rate