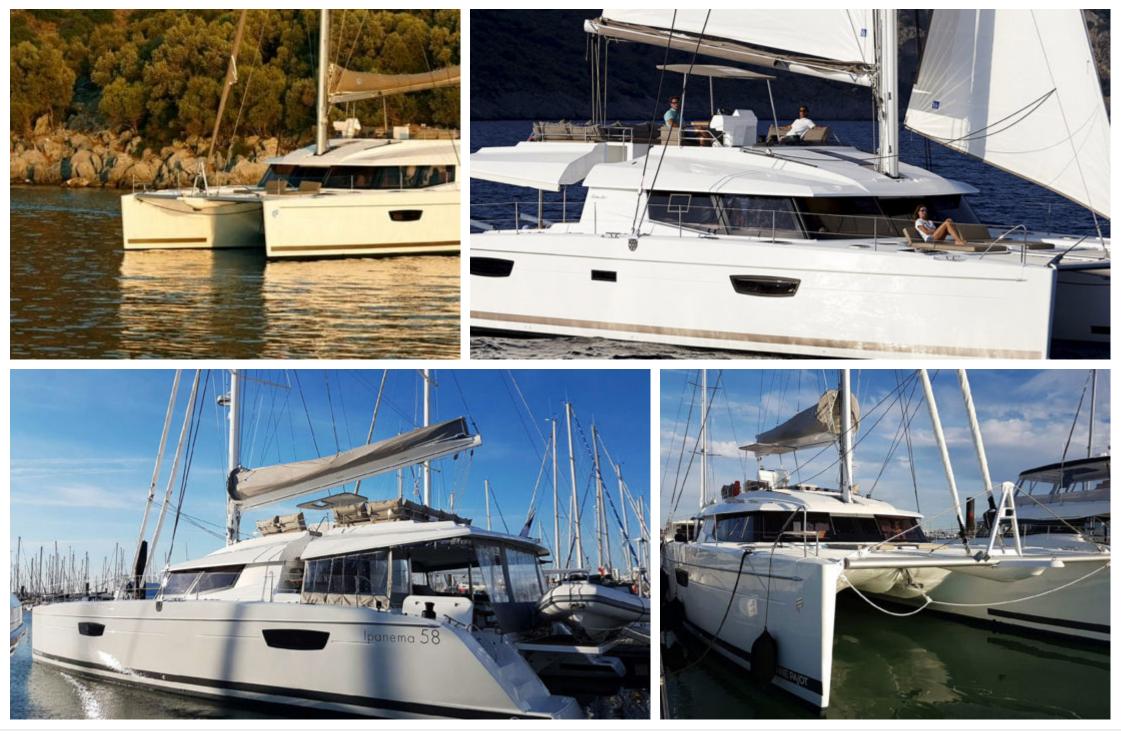

S/Y IPANEMA 58

•....

Length Guests Cabins 17.8m 58.4 ft. 15 4 Crew **2** 

# EXTERIOR DESIGN

### Specifications

| €                                             | Low rate per day<br>5 200 €          |               |                     | High rate per day 5 200 €                     |                                       |       |             |
|-----------------------------------------------|--------------------------------------|---------------|---------------------|-----------------------------------------------|---------------------------------------|-------|-------------|
| €                                             | Summer low rate per week<br>36 400 € |               |                     | €                                             | Summer high rate per week<br>36 400 € |       |             |
| €                                             | Winter low rate per week<br>36 400 € |               |                     | €                                             | Winter high rate pe<br>36 400 €       |       |             |
|                                               | Builder Entaine Pajot                |               | Year bui<br>2018    | lt                                            | Year refit                            |       |             |
|                                               | Length<br>17.8 m                     |               |                     |                                               | Guests Cruising                       |       | Cabins<br>4 |
| Winter Cruising Area(s)<br>West Mediterranean |                                      |               |                     | Summer Cruising Area(s)<br>West Mediterranean |                                       |       |             |
| Crew<br>2                                     | Max<br>15 kr                         | speed<br>oots | Cruising<br>7 knots | speed                                         | Fuel consum<br>30 Litre/H             | ption |             |
| Type of cabins<br>4 (4 x Double Cabin)        |                                      |               |                     |                                               |                                       |       |             |
|                                               |                                      |               |                     | _                                             |                                       |       |             |