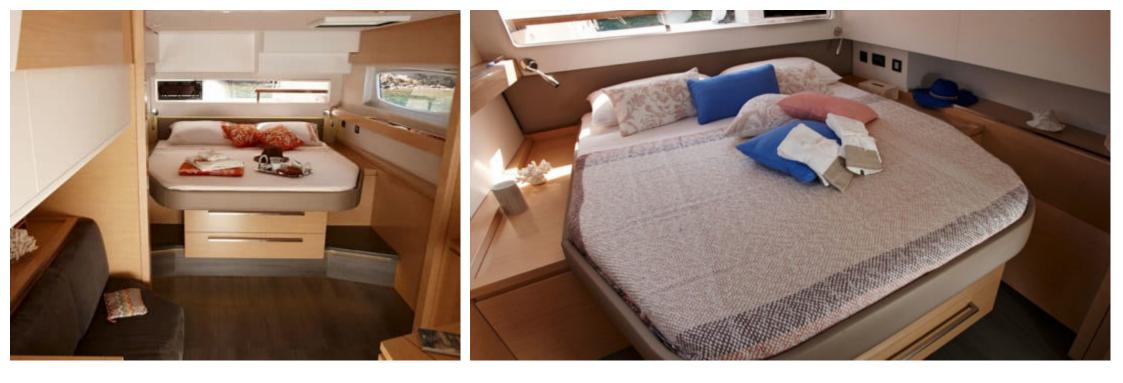

S/Y IPANEMA 58

•....

Length Guests Cabins 17.8m 58.4 ft. 15 4 Crew **2** 





#### S/Y IPANEMA 58







# EXTERIOR DESIGN













# INTERIOR DESIGN













#### GALLERY LIFESTYLE









### Specifications

| €                                             | Low rate per day<br>5 200 €          |               |                     | High rate per day 5 200 €                     |                                       |       |             |
|-----------------------------------------------|--------------------------------------|---------------|---------------------|-----------------------------------------------|---------------------------------------|-------|-------------|
| €                                             | Summer low rate per week<br>36 400 € |               |                     | €                                             | Summer high rate per week<br>36 400 € |       |             |
| €