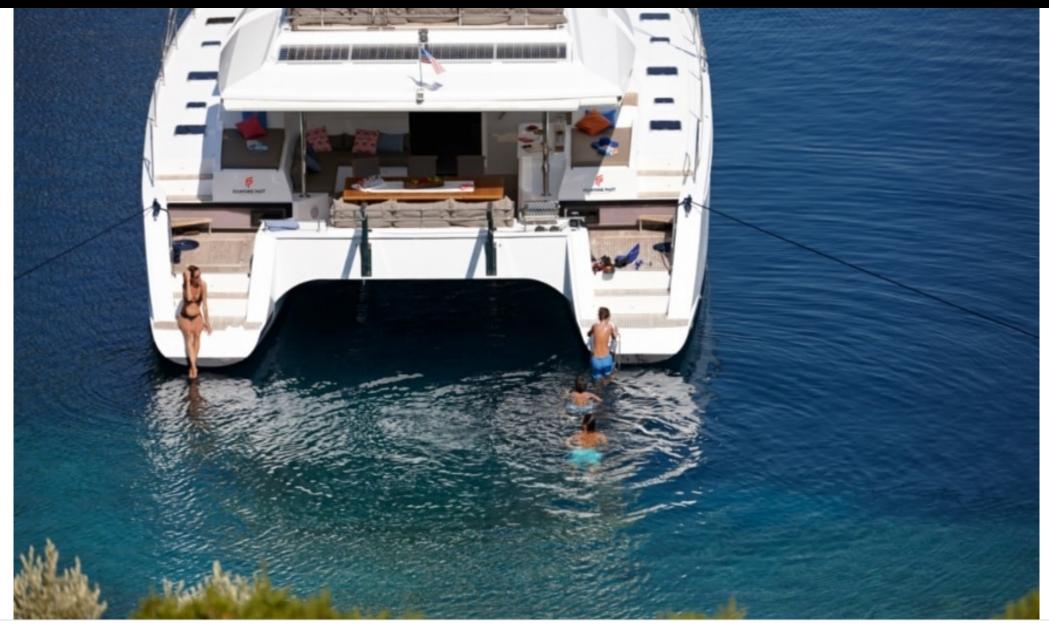

S/Y IPANEMA 58

•....

Length Guests Cabins 17.8m 58.4 ft. 15 4 Crew **2** 





#### S/Y IPANEMA 58







# EXTERIOR DESIGN













# INTERIOR DESIGN













#### GALLERY LIFESTYLE









### Specifications

| €                                             | Low rate per day<br>5 200 €          |               |                     | High rate per day 5 200 €                     |                                       |       |             |
|-----------------------------------------------|--------------------------------------|---------------|---------------------|-----------------------------------------------|---------------------------------------|-------|-------------|
| €                                             | Summer low rate per week<br>36 400 € |               |                     | €                                             | Summer high rate per week<br>36 400 € |       |             |
| €                                             | Winter low