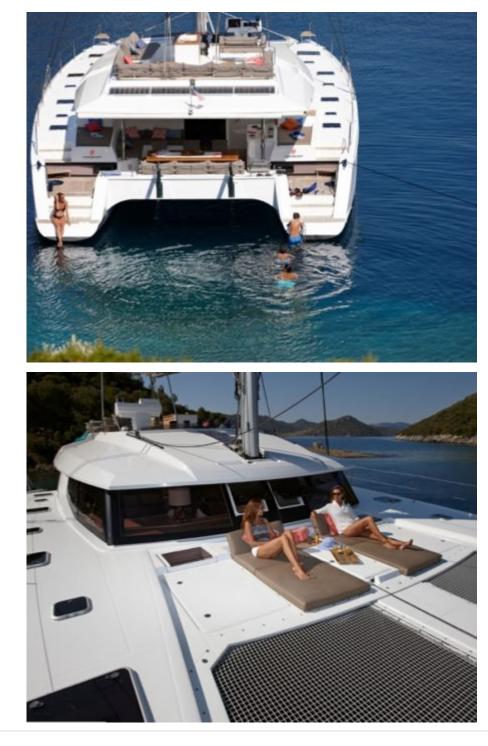

S/Y IPANEMA 58

•....

Length Guests Cabins 17.8m 58.4 ft. 15 4 Crew **2** 





#### S/Y IPANEMA 58







# EXTERIOR DESIGN













# INTERIOR DESIGN













#### GALLERY LIFESTYLE









### Specifications

| €                                             | Low rate per day<br>5 200 €          |               |                     | High rate per day 5 200 €                     |                                       |       |             |
|-----------------------------------------------|--------------------------------------|---------------|---------------------|-----------------------------------------------|---------------------------------------|-------|-------------|
| €                                             | Summer low rate per week<br>36 400 € |               |                     | €                                             | Summer high rate per week<br>36 4