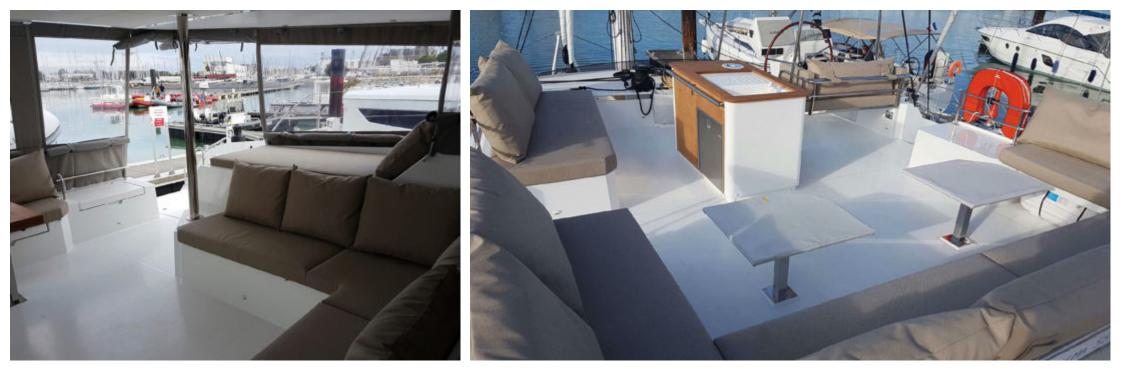

S/Y IPANEMA 58

•....

Length Guests Cabins 17.8m 58.4 ft. 15 4 Crew **2** 





#### S/Y IPANEMA 58







# EXTERIOR DESIGN













# INTERIOR DESIGN













#### GALLERY LIFESTYLE









### Specifications

| €                                             | Low rate per day<br>5 200 €          |               |                     | High rate per day 5 200 €                     |                                       |       |             |
|-----------------------------------------------|--------------------------------------|---------------|---------------------|-----------------------------------------------|---------------------------------------|-------|-------------|
| €                                             | Summer low rate per week<br>36 400 € |               |                     | €                                             | Summer high rate per week<br>36 400 € |       |             |
|