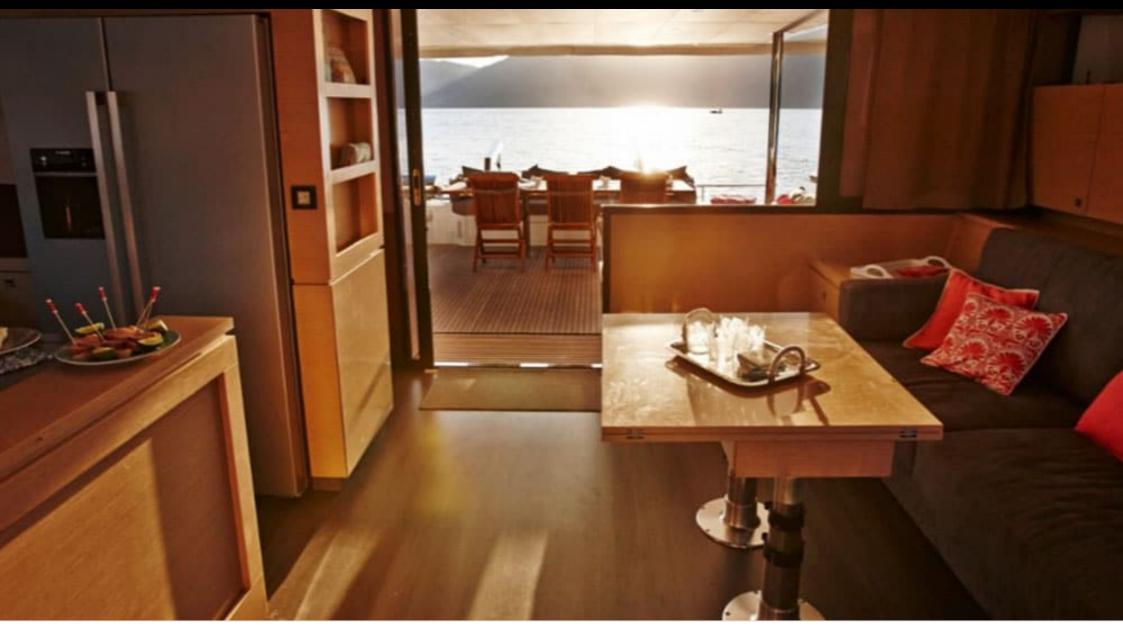

S/Y IPANEMA 58

•....

Length Guests Cabins 17.8m 58.4 ft. 15 4 Crew **2** 





#### S/Y IPANEMA 58







# EXTERIOR DESIGN













# INTERIOR DESIGN













#### GALLERY LIFESTYLE









### Specifications

| €                                             | Low rate per day<br>5 200 €          |               |                     | High rate per day 5 200 €                     |                                       |       |             |
|-----------------------------------------------|--------------------------------------|---------------|---------------------|-----------------------------------------------|---------------------------------------|-------|-------------|
| €                                             | Summer low rate per week<br>36 400 € |               |                     | €                                             | Summer high rate per week<br>36 400 € |       |             |
| €