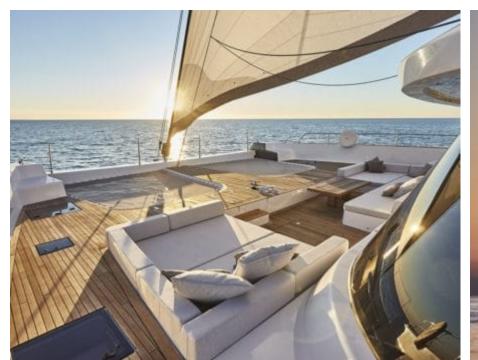

*S/Y 7X* 













Crew **4** 



#### *S/Y 7X*











Air Conditioning Electric Bicycles Fishing Gear Paddle Boards x

Seadoo Seascooter (for diving)







toys







Knee board





# **EXTERIOR DESIGN**



















## INTERIOR DESIGN































### GALLERY LIFESTYLE





Features

#### Specifications



Summer low rate per week 70 500 €



Summer high rate per week

77 500 €



Winter low rate per week 70 500 €



Winter high rate per week

77 500 €



Builder

**Sunreef Yachts** 



Year built

2019



Crew

Length 24.4 m



**Guests Cruising** 



Cabins

Winter Cruising Area(s) East Mediterranean

Summer Cruising Area(s) East Mediterranean

Max speed 12 knots

Cruising speed 10 knots

Fuel consumption 40 Litres/Hr

Type of cabins 4 (4 x Double)