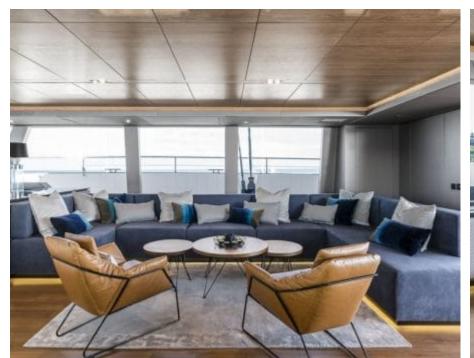

*S/Y 7X* 













Crew **4** 



#### *S/Y 7X*











Air Conditioning Electric Bicycles Fishing Gear Paddle Boards x

Seadoo Seascooter (for diving)







toys







Knee board





# **EXTERIOR DESIGN**



















## INTERIOR DESIGN































### GALLERY LIFESTYLE





Features

#### Specifications



Summer low rate per week 70 500 €



Summer high rate per week

77 500 €



Winter low rate per week 70 500 €



Winter high rate per week

77 500 €



Builder

**Sunreef Yachts** 



Year built

2019



Crew

Length 24.4 m



**Guests Cruising** 



Cabins

Winter Cruising Area(s) East Mediterranean

Summer Cruising Area(s) East Mediterranean

Max speed 12 knots

Cruising speed 10 knots

Fuel consumption 40 Litres/Hr

Type of cabins 4 (4 x Double)