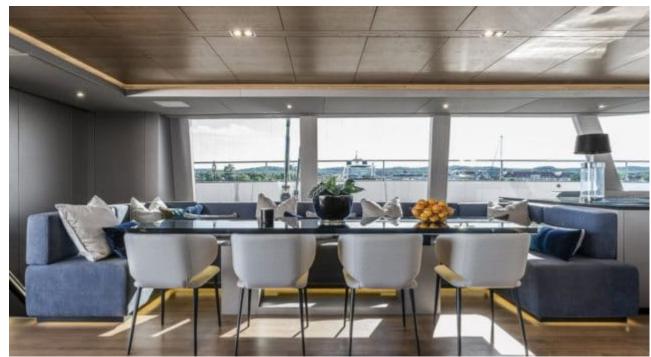

*S/Y 7X* 













Crew **4** 



#### *S/Y 7X*











Air Conditioning Electric Bicycles Fishing Gear Paddle Boards x

Seadoo Seascooter (for diving)







toys







Knee board





# **EXTERIOR DESIGN**



















## INTERIOR DESIGN































### GALLERY LIFESTYLE





Features

#### Specifications



Summer low rate per week 70 500 €



Summer high rate per week

77 500 €



Winter low rate per week 70 500 €



Winter high rate per week

77 500 €



Builder

**Sunreef Yachts** 



Year built

2019



Crew

Length 24.4 m



**Guests Cruising** 



Cabins

Winter Cruising Area(s) East Mediterranean

Summer Cruising Area(s) East Mediterranean

Max speed 12 knots

Cruising speed 10 knots

Fuel consumption 40 Litres/Hr

Type of cabins 4 (4 x Double)