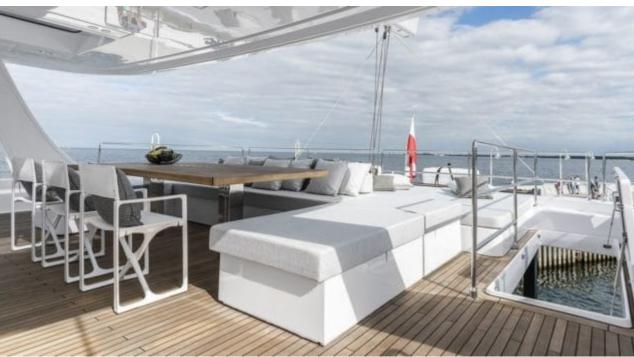

*S/Y 7X* 













Crew **4** 



#### *S/Y 7X*











Air Conditioning Electric Bicycles Fishing Gear Paddle Boards x

Seadoo Seascooter (for diving)







toys







Knee board





# **EXTERIOR DESIGN**



















## INTERIOR DESIGN































### GALLERY LIFESTYLE





Features

#### Specifications



Summer low rate per week 70 500 €



Summer high rate per week

77 500 €



Winter low rate per week 70 500 €



Winter high rate per week

77 500 €



Builder

**Sunreef Yachts** 



Year built

2019



Crew

Length 24.4 m



**Guests Cruising** 



Cabins

Winter Cruising Area(s) East Mediterranean

Summer Cruising Area(s) East Mediterranean

Max speed 12 knots

Cruising speed 10 knots

Fuel consumption 40 Litres/Hr

Type of cabins 4 (4 x Double)