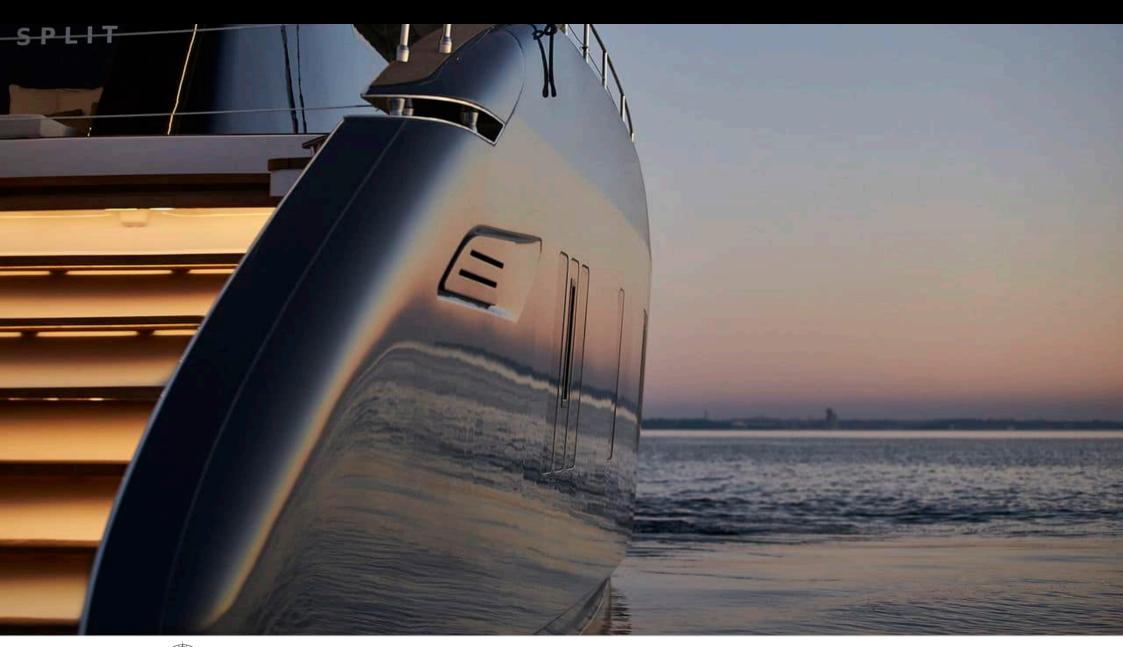

*S/Y 7X* 













Crew **4** 



#### *S/Y 7X*











Air Conditioning Electric Bicycles Fishing Gear Paddle Boards x

Seadoo Seascooter (for diving)







toys







Knee board





# **EXTERIOR DESIGN**



















## INTERIOR DESIGN































### GALLERY LIFESTYLE





Features

#### Specifications



Summer low rate per week 70 500 €



Summer high rate per week

77 500 €



Winter low rate per week 70 500 €



Winter high rate per week

77 500 €



Builder

**Sunreef Yachts** 



Year built

2019



Crew

Length 24.4 m



**Guests Cruising** 



Cabins

Winter Cruising Area(s) East Mediterranean

Summer Cruising Area(s) East Mediterranean

Max speed 12 knots

Cruising speed 10 knots

Fuel consumption 40 Litres/Hr

Type of cabins 4 (4 x Double)