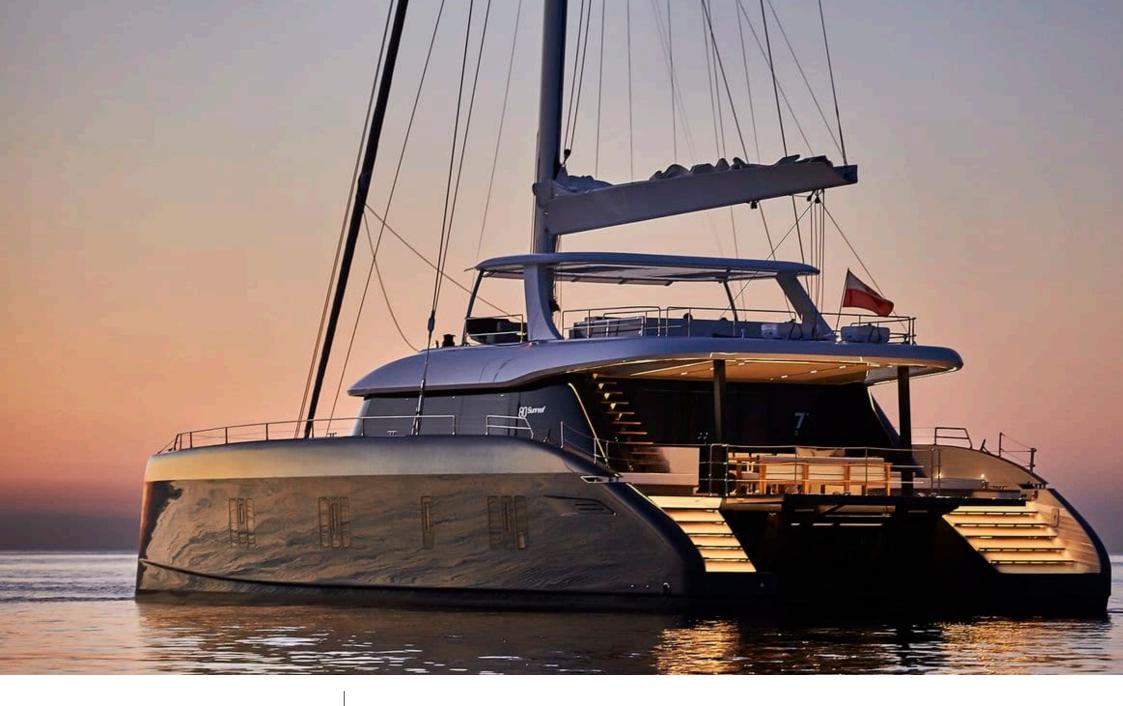

# **EXTERIOR DESIGN**

**Sunreef Yachts** 

Year built

2019

Crew

Length 24.4 m

**Guests Cruising** 

Cabins

Winter Cruising Area(s) East Mediterranean

Summer Cruising Area(s) East Mediterranean

Max speed 12 knots

Cruising speed 10 knots

Fuel consumption 40 Litres/Hr

Type of cabins 4 (4 x Double)