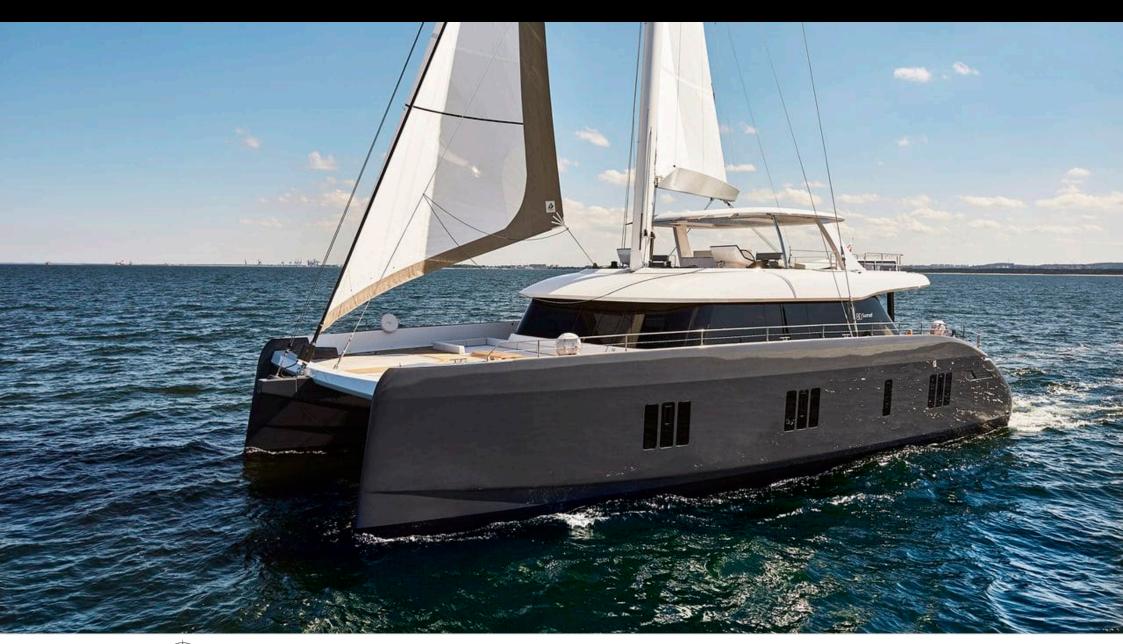

*S/Y 7X* 













Crew **4** 



#### *S/Y 7X*











Air Conditioning Electric Bicycles Fishing Gear Paddle Boards x

Seadoo Seascooter (for diving)







toys







Knee board





# **EXTERIOR DESIGN**



















## INTERIOR DESIGN































### GALLERY LIFESTYLE





Features

#### Specifications



Summer low rate per week 70 500 €



Summer high rate per week

77 500 €



Winter low rate per week 70 500 €



Winter high rate per week

77 500 €



Builder

**Sunreef Yachts** 



Year built

2019



Crew

Length 24.4 m



**Guests Cruising** 



Cabins

Winter Cruising Area(s) East Mediterranean

Summer Cruising Area(s) East Mediterranean

Max speed 12 knots

Cruising speed 10 knots

Fuel consumption 40 Litres/Hr

Type of cabins 4 (4 x Double)