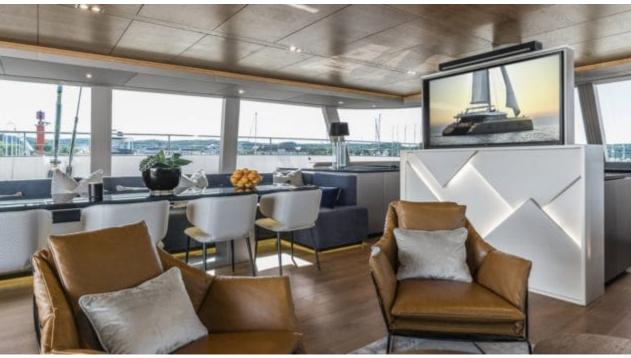

*S/Y 7X* 













Crew **4** 



#### *S/Y 7X*











Air Conditioning Electric Bicycles Fishing Gear Paddle Boards x

Seadoo Seascooter (for diving)







toys







Knee board





# **EXTERIOR DESIGN**



















## INTERIOR DESIGN































### GALLERY LIFESTYLE





Features

#### Specifications



Summer low rate per week 70 500 €



Summer high rate per week

77 500 €



Winter low rate per week 70 500 €



Winter high rate per week

77 500 €



Builder

**Sunreef Yachts** 



Year built

2019



Crew

Length 24.4 m



**Guests Cruising** 



Cabins

Winter Cruising Area(s) East Mediterranean

Summer Cruising Area(s) East Mediterranean

Max speed 12 knots

Cruising speed 10 knots

Fuel consumption 40 Litres/Hr

Type of cabins 4 (4 x Double)