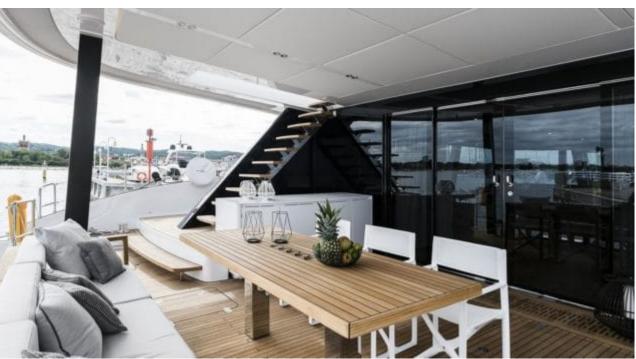

*S/Y 7X* 













Crew **4** 



#### *S/Y 7X*











Air Conditioning Electric Bicycles Fishing Gear Paddle Boards x

Seadoo Seascooter (for diving)







toys







Knee board





# **EXTERIOR DESIGN**



















## INTERIOR DESIGN































### GALLERY LIFESTYLE





Features

#### Specifications



Summer low rate per week 70 500 €



Summer high rate per week

77 500 €



Winter low rate per week 70 500 €



Winter high rate per week

77 500 €



Builder

**Sunreef Yachts** 



Year built

2019



Crew

Length 24.4 m



**Guests Cruising** 



Cabins

Winter Cruising Area(s) East Mediterranean

Summer Cruising Area(s) East Mediterranean

Max speed 12 knots

Cruising speed 10 knots

Fuel consumption 40 Litres/Hr

Type of cabins 4 (4 x Double)