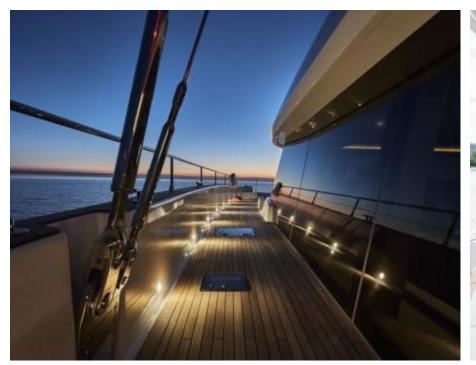

*S/Y 7X* 













Crew **4** 



#### *S/Y 7X*











Air Conditioning Electric Bicycles Fishing Gear Paddle Boards x

Seadoo Seascooter (for diving)







toys







Knee board





# **EXTERIOR DESIGN**



















## INTERIOR DESIGN































### GALLERY LIFESTYLE





Features

#### Specifications



Summer low rate per week 70 500 €



Summer high rate per week

77 500 €



Winter low rate per week 70 500 €



Winter high rate per week

77 500 €



Builder

**Sunreef Yachts** 



Year built

2019



Crew

Length 24.4 m



**Guests Cruising** 



Cabins

Winter Cruising Area(s) East Mediterranean

Summer Cruising Area(s) East Mediterranean

Max speed 12 knots

Cruising speed 10 knots

Fuel consumption 40 Litres/Hr

Type of cabins 4 (4 x Double)