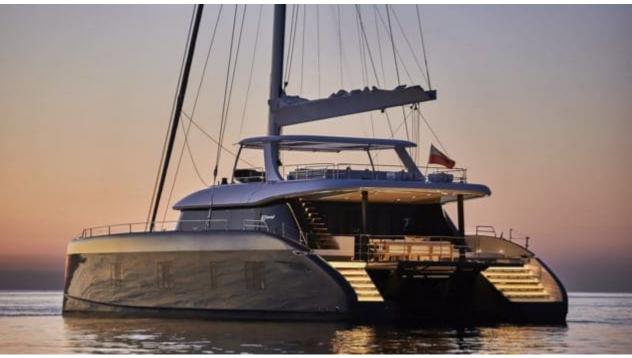

# **EXTERIOR DESIGN**

**Sunreef Yachts** 

Year built

2019

Crew

Length 24.4 m

**Guests Cruising** 

Cabins

Winter Cruising Area(s) East Mediterranean