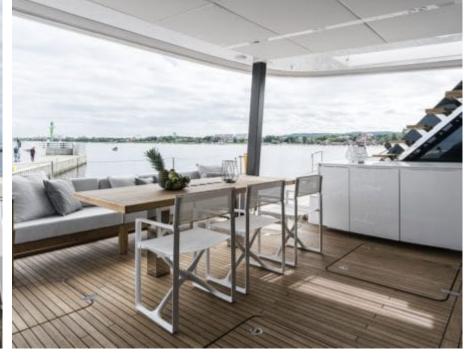

*S/Y 7X* 













Crew **4** 



#### *S/Y 7X*











Air Conditioning Electric Bicycles Fishing Gear Paddle Boards x

Seadoo Seascooter (for diving)







toys







Knee board





# **EXTERIOR DESIGN**



















## INTERIOR DESIGN































### GALLERY LIFESTYLE





Features

#### Specifications



Summer low rate per week 70 500 €



Summer high rate per week

77 500 €



Winter low rate per week 70 500 €



Winter high rate per week

77 500 €



Builder

**Sunreef Yachts** 



Year built

2019



Crew

Length 24.4 m



**Guests Cruising** 



Cabins

Winter Cruising Area(s) East Mediterranean

Summer Cruising Area(s) East Mediterranean

Max speed 12 knots

Cruising speed 10 knots

Fuel consumption 40 Litres/Hr

Type of cabins 4 (4 x Double)