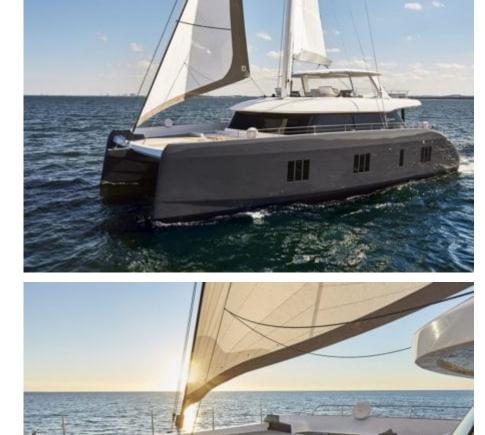

*S/Y 7X* 













Crew **4** 



#### *S/Y 7X*











Air Conditioning Electric Bicycles Fishing Gear Paddle Boards x

Seadoo Seascooter (for diving)







toys







Knee board





# **EXTERIOR DESIGN**



















## INTERIOR DESIGN































### GALLERY LIFESTYLE





Features

#### Specifications



Summer low rate per week 70 500 €



Summer high rate per week

77 500 €



Winter low rate per week 70 500 €



Winter high rate per week

77 500 €



Builder

**Sunreef Yachts** 



Year built

2019



Crew

Length 24.4 m



**Guests Cruising** 



Cabins

Winter Cruising Area(s) East Mediterranean

Summer Cruising Area(s) East Mediterranean

Max speed 12 knots

Cruising speed 10 knots

Fuel consumption 40 Litres/Hr

Type of cabins 4 (4 x Double)