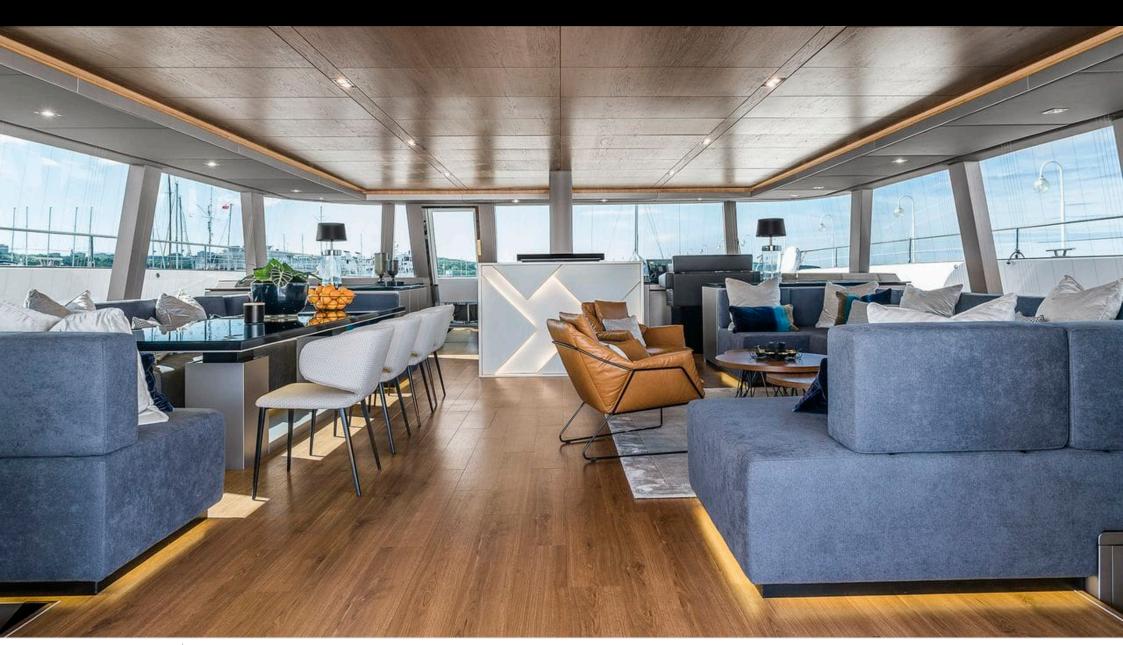

*S/Y 7X* 













Crew **4** 



#### *S/Y 7X*











Air Conditioning Electric Bicycles Fishing Gear Paddle Boards x

Seadoo Seascooter (for diving)







toys







Knee board





# **EXTERIOR DESIGN**



















## INTERIOR DESIGN































### GALLERY LIFESTYLE





Features

#### Specifications



Summer low rate per week 70 500 €



Summer high rate per week

77 500 €



Winter low rate per week 70 500 €



Winter high rate per week

77 500 €



Builder

**Sunreef Yachts** 



Year built

2019



Crew

Length 24.4 m



**Guests Cruising** 



Cabins

Winter Cruising Area(s) East Mediterranean

Summer Cruising Area(s) East Mediterranean

Max speed 12 knots

Cruising speed 10 knots

Fuel consumption 40 Litres/Hr

Type of cabins 4 (4 x Double)