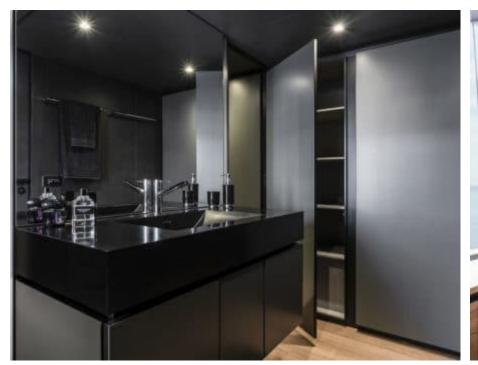

*S/Y 7X* 













Crew **4** 



#### *S/Y 7X*











Air Conditioning Electric Bicycles Fishing Gear Paddle Boards x

Seadoo Seascooter (for diving)







toys







Knee board





# **EXTERIOR DESIGN**



















## INTERIOR DESIGN































### GALLERY LIFESTYLE





Features

#### Specifications



Summer low rate per week 70 500 €



Summer high rate per week

77 500 €



Winter low rate per week 70 500 €



Winter high rate per week

77 500 €



Builder

**Sunreef Yachts** 



Year built

2019



Crew

Length 24.4 m



**Guests Cruising** 



Cabins

Winter Cruising Area(s) East Mediterranean

Summer Cruising Area(s) East Mediterranean

Max speed 12 knots

Cruising speed 10 knots

Fuel consumption 40 Litres/Hr

Type of cabins 4 (4 x Double)