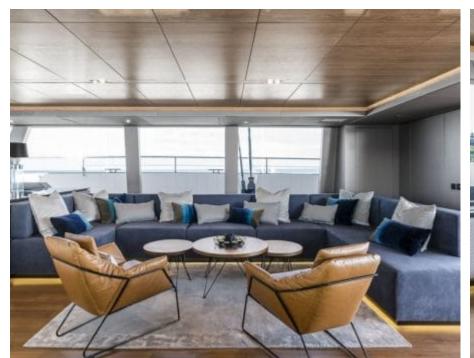

Cabins **4** 



Crew **3** 



#### *S/Y 7x*











Air Conditioning Electric Bicycles Fishing Gear Paddle Boards x

Seadoo Seascooter (for diving)











toys









# **EXTERIOR DESIGN**



















## INTERIOR DESIGN































### GALLERY LIFESTYLE





Features

#### Specifications



Summer low rate per week 67 000 €



Summer high rate per week 70 000 €



Winter low rate per week 67 000 €



Winter high rate per week 70 000 €



Builder Sunreef Yachts



Year built

2018



Length 24.4 m



Guests Cruising



Cabins

4

Winter Cruising Area(s)
East Mediterranean

Summer Cruising Area(s)
East Mediterranean

Crew 3 Max speed 12 knots

Cruising speed 10 knots

Fuel consumption 60 Litres/Hr

Type of cabins 4 (4 x Double)