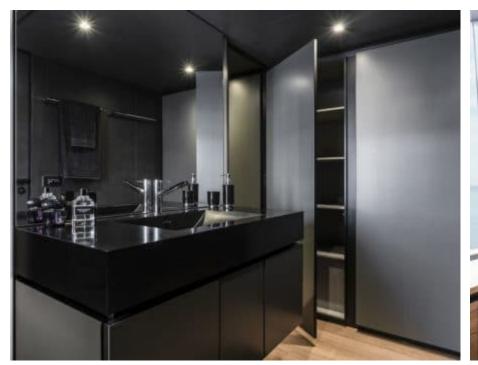

Cabins **4** 



Crew **3** 



#### *S/Y 7x*











Air Conditioning Electric Bicycles Fishing Gear Paddle Boards x

Seadoo Seascooter (for diving)











toys









# **EXTERIOR DESIGN**



















## INTERIOR DESIGN































### GALLERY LIFESTYLE





Features

#### Specifications



Summer low rate per week 67 000 €



Summer high rate per week 70 000 €



Winter low rate per week 67 000 €



Winter high rate per week 70 000 €



Builder Sunreef Yachts



Year built

2018



Length 24.4 m



Guests Cruising



Cabins

4

Winter Cruising Area(s)
East Mediterranean

Summer Cruising Area(s)
East Mediterranean

Crew 3 Max speed 12 knots

Cruising speed 10 knots

Fuel consumption 60 Litres/Hr

Type of cabins 4 (4 x Double)