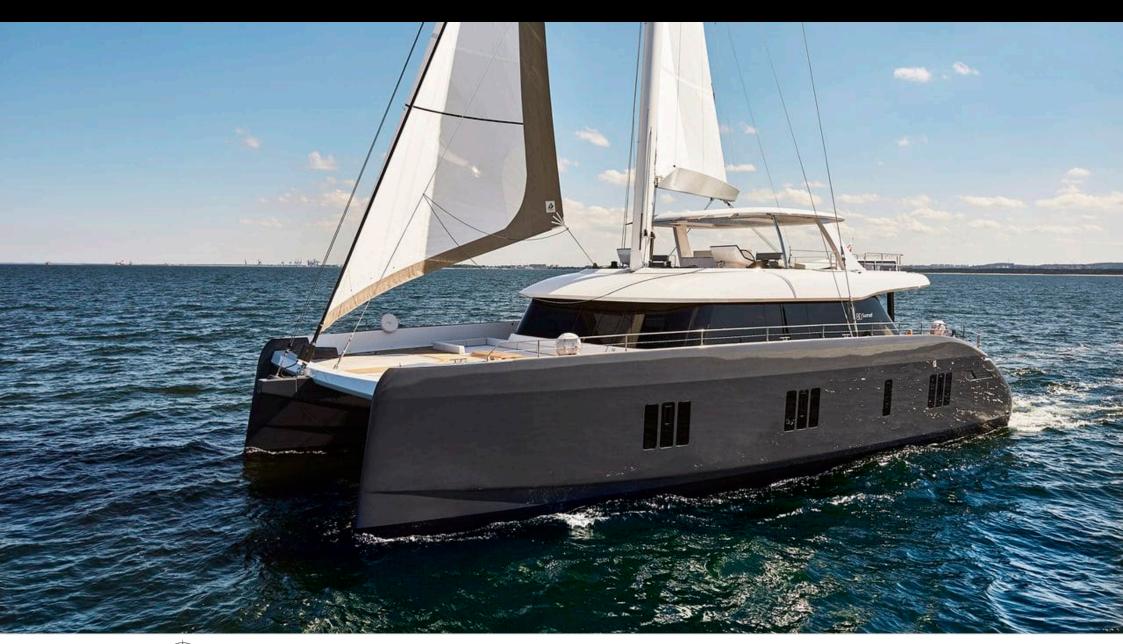

Cabins **4** 



Crew **3** 



#### *S/Y 7x*











Air Conditioning Electric Bicycles Fishing Gear Paddle Boards x

Seadoo Seascooter (for diving)











toys









# **EXTERIOR DESIGN**



















## INTERIOR DESIGN































### GALLERY LIFESTYLE





Features

#### Specifications



Summer low rate per week 67 000 €



Summer high rate per week 70 000 €



Winter low rate per week 67 000 €



Winter high rate per week 70 000 €



Builder Sunreef Yachts



Year built

2018



Length 24.4 m



Guests Cruising



Cabins

4

Winter Cruising Area(s)
East Mediterranean

Summer Cruising Area(s)
East Mediterranean

Crew 3 Max speed 12 knots

Cruising speed 10 knots

Fuel consumption 60 Litres/Hr

Type of cabins 4 (4 x Double)