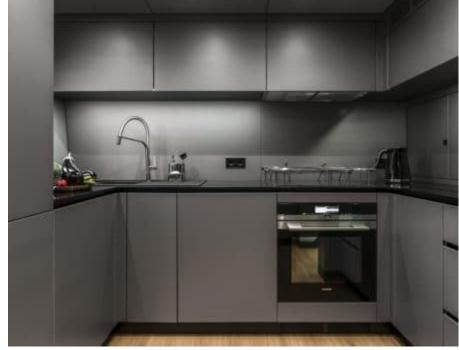

Cabins **4** 



Crew **3** 



#### *S/Y 7x*











Air Conditioning Electric Bicycles Fishing Gear Paddle Boards x

Seadoo Seascooter (for diving)











toys









# **EXTERIOR DESIGN**



















## INTERIOR DESIGN































### GALLERY LIFESTYLE





Features

#### Specifications



Summer low rate per week 67 000 €



Summer high rate per week 70 000 €



Winter low rate per week 67 000 €



Winter high rate per week 70 000 €



Builder Sunreef Yachts



Year built

2018



Length 24.4 m



Guests Cruising



Cabins

4

Winter Cruising Area(s)
East Mediterranean

Summer Cruising Area(s)
East Mediterranean

Crew 3 Max speed 12 knots

Cruising speed 10 knots

Fuel consumption 60 Litres/Hr

Type of cabins 4 (4 x Double)