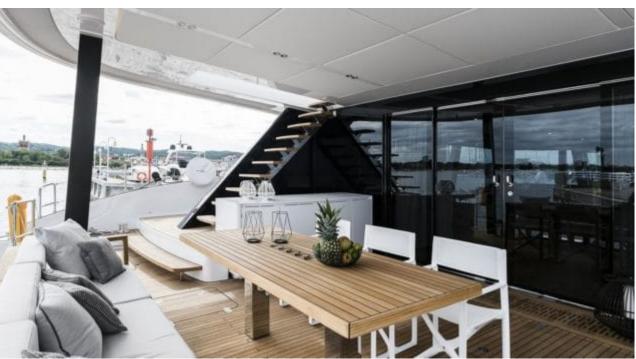

Cabins **4** 



Crew **3** 



#### *S/Y 7x*











Air Conditioning Electric Bicycles Fishing Gear Paddle Boards x

Seadoo Seascooter (for diving)











toys









# **EXTERIOR DESIGN**



















## INTERIOR DESIGN































### GALLERY LIFESTYLE





Features

#### Specifications



Summer low rate per week 67 000 €



Summer high rate per week 70 000 €



Winter low rate per week 67 000 €



Winter high rate per week 70 000 €



Builder Sunreef Yachts



Year built

2018



Length 24.4 m



Guests Cruising



Cabins

4

Winter Cruising Area(s)
East Mediterranean

Summer Cruising Area(s)
East Mediterranean

Crew 3 Max speed 12 knots

Cruising speed 10 knots

Fuel consumption 60 Litres/Hr

Type of cabins 4 (4 x Double)