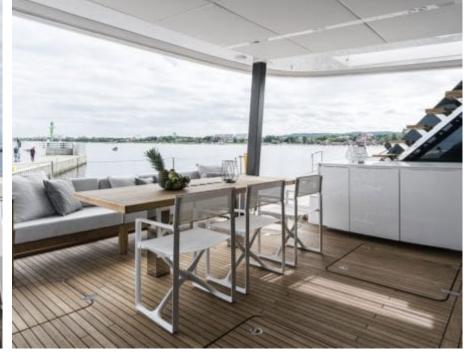

Cabins **4** 



Crew **3** 



#### *S/Y 7x*











Air Conditioning Electric Bicycles Fishing Gear Paddle Boards x

Seadoo Seascooter (for diving)











toys









# **EXTERIOR DESIGN**



















## INTERIOR DESIGN































### GALLERY LIFESTYLE





Features

#### Specifications



Summer low rate per week 67 000 €



Summer high rate per week 70 000 €



Winter low rate per week 67 000 €



Winter high rate per week 70 000 €



Builder Sunreef Yachts



Year built

2018



Length 24.4 m



Guests Cruising



Cabins

4

Winter Cruising Area(s)
East Mediterranean

Summer Cruising Area(s)
East Mediterranean

Crew 3 Max speed 12 knots

Cruising speed 10 knots

Fuel consumption 60 Litres/Hr

Type of cabins 4 (4 x Double)