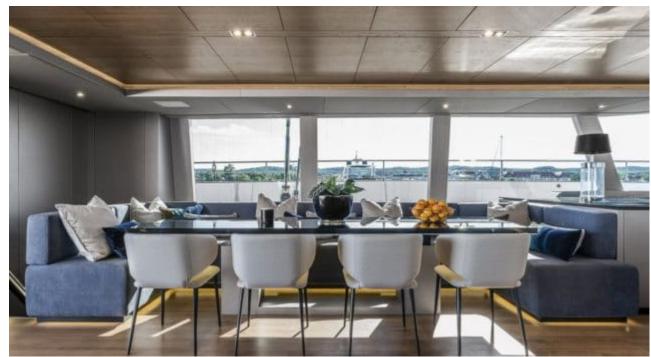

Cabins **4** 



Crew **3** 



#### *S/Y 7x*











Air Conditioning Electric Bicycles Fishing Gear Paddle Boards x

Seadoo Seascooter (for diving)











toys









# **EXTERIOR DESIGN**



















## INTERIOR DESIGN































### GALLERY LIFESTYLE





Features

#### Specifications



Summer low rate per week 67 000 €



Summer high rate per week 70 000 €



Winter low rate per week 67 000 €



Winter high rate per week 70 000 €



Builder Sunreef Yachts



Year built

2018



Length 24.4 m



Guests Cruising



Cabins

4

Winter Cruising Area(s)
East Mediterranean

Summer Cruising Area(s)
East Mediterranean

Crew 3 Max speed 12 knots

Cruising speed 10 knots

Fuel consumption 60 Litres/Hr

Type of cabins 4 (4 x Double)