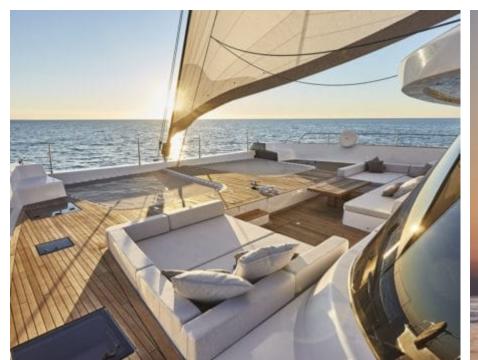

Cabins **4** 



Crew **3** 



#### *S/Y 7x*











Air Conditioning Electric Bicycles Fishing Gear Paddle Boards x

Seadoo Seascooter (for diving)











toys









# **EXTERIOR DESIGN**



















## INTERIOR DESIGN































### GALLERY LIFESTYLE





Features

#### Specifications



Summer low rate per week 67 000 €



Summer high rate per week 70 000 €



Winter low rate per week 67 000 €



Winter high rate per week 70 000 €



Builder Sunreef Yachts



Year built

2018



Length 24.4 m



Guests Cruising



Cabins

4

Winter Cruising Area(s)
East Mediterranean

Summer Cruising Area(s)
East Mediterranean

Crew 3 Max speed 12 knots

Cruising speed 10 knots

Fuel consumption 60 Litres/Hr

Type of cabins 4 (4 x Double)