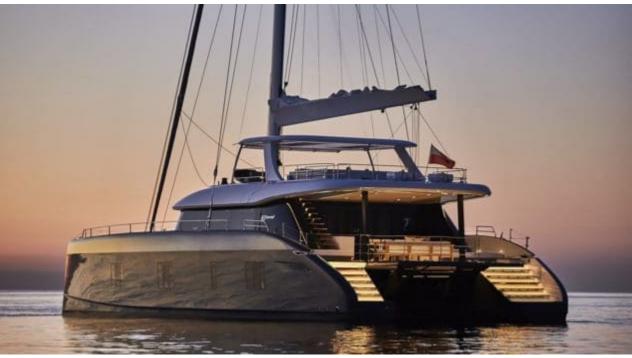

Cabins **4** 



Crew **3** 



#### *S/Y 7x*











Air Conditioning Electric Bicycles Fishing Gear Paddle Boards x

Seadoo Seascooter (for diving)











toys









# **EXTERIOR DESIGN**



















## INTERIOR DESIGN































### GALLERY LIFESTYLE





Features

#### Specifications



Summer low rate per week 67 000 €



Summer high rate per week 70 000 €



Winter low rate per week 67 000 €



Winter high rate per week 70 000 €



Builder Sunreef Yachts



Year built

2018



Length 24.4 m



Guests Cruising



Cabins

4

Winter Cruising Area(s)
East Mediterranean

Summer Cruising Area(s)
East Mediterranean

Crew 3 Max speed 12 knots

Cruising speed 10 knots

Fuel consumption 60 Litres/Hr

Type of cabins 4 (4 x Double)