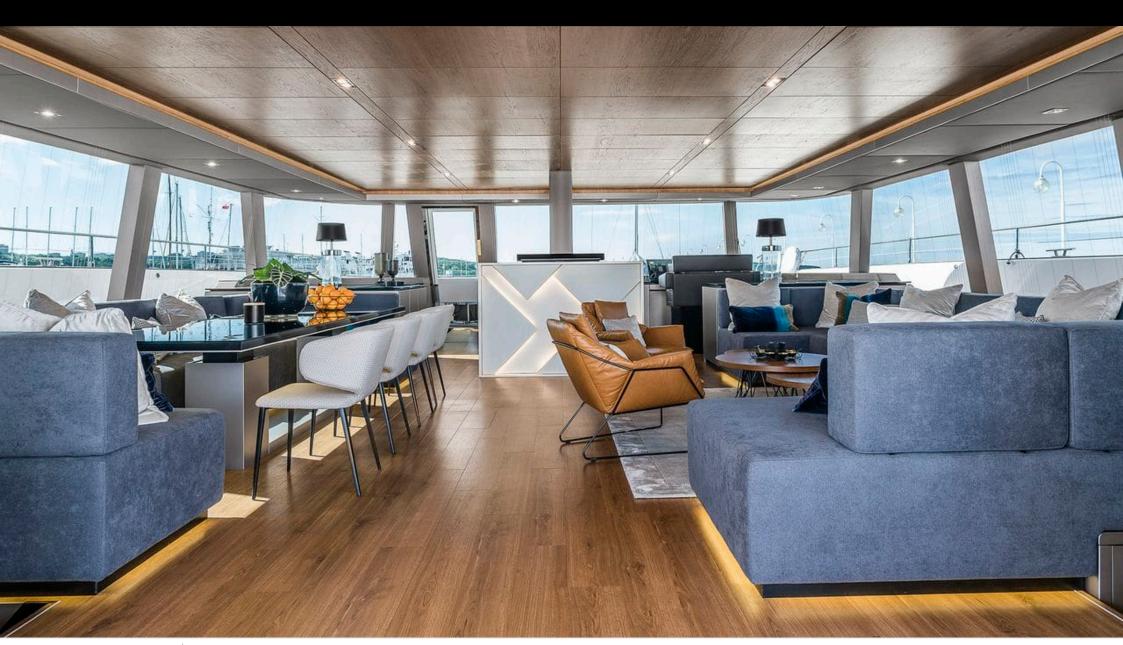

Cabins **4** 



Crew **3** 



#### *S/Y 7x*











Air Conditioning Electric Bicycles Fishing Gear Paddle Boards x

Seadoo Seascooter (for diving)











toys









# **EXTERIOR DESIGN**



















## INTERIOR DESIGN































### GALLERY LIFESTYLE





Features

#### Specifications



Summer low rate per week 67 000 €



Summer high rate per week 70 000 €



Winter low rate per week 67 000 €



Winter high rate per week 70 000 €



Builder Sunreef Yachts



Year built

2018



Length 24.4 m



Guests Cruising



Cabins

4

Winter Cruising Area(s)
East Mediterranean

Summer Cruising Area(s)
East Mediterranean

Crew 3 Max speed 12 knots

Cruising speed 10 knots

Fuel consumption 60 Litres/Hr

Type of cabins 4 (4 x Double)