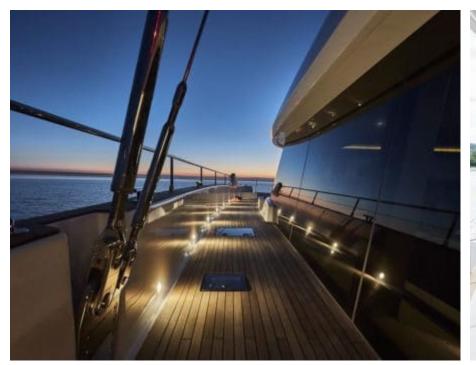

Cabins **4** 



Crew **3** 



#### *S/Y 7x*











Air Conditioning Electric Bicycles Fishing Gear Paddle Boards x

Seadoo Seascooter (for diving)











toys









# **EXTERIOR DESIGN**



















## INTERIOR DESIGN































### GALLERY LIFESTYLE





Features

#### Specifications



Summer low rate per week 67 000 €



Summer high rate per week 70 000 €



Winter low rate per week 67 000 €



Winter high rate per week 70 000 €



Builder Sunreef Yachts



Year built

2018



Length 24.4 m



Guests Cruising



Cabins

4

Winter Cruising Area(s)
East Mediterranean

Summer Cruising Area(s)
East Mediterranean

Crew 3 Max speed 12 knots

Cruising speed 10 knots

Fuel consumption 60 Litres/Hr

Type of cabins 4 (4 x Double)