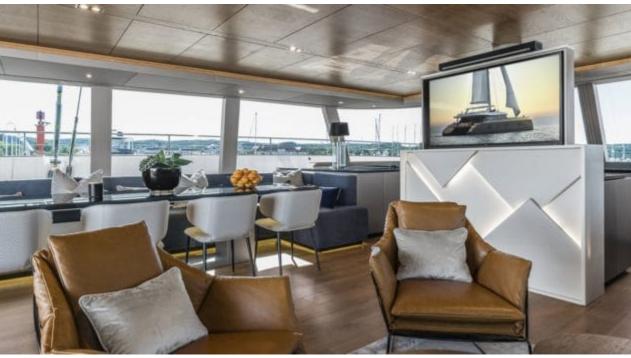

Cabins **4** 



Crew **3** 



#### *S/Y 7x*











Air Conditioning Electric Bicycles Fishing Gear Paddle Boards x

Seadoo Seascooter (for diving)











toys









# **EXTERIOR DESIGN**



















## INTERIOR DESIGN































### GALLERY LIFESTYLE





Features

#### Specifications



Summer low rate per week 67 000 €



Summer high rate per week 70 000 €



Winter low rate per week 67 000 €



Winter high rate per week 70 000 €



Builder Sunreef Yachts



Year built

2018



Length 24.4 m



Guests Cruising



Cabins

4

Winter Cruising Area(s)
East Mediterranean

Summer Cruising Area(s)
East Mediterranean

Crew 3 Max speed 12 knots

Cruising speed 10 knots

Fuel consumption 60 Litres/Hr

Type of cabins 4 (4 x Double)