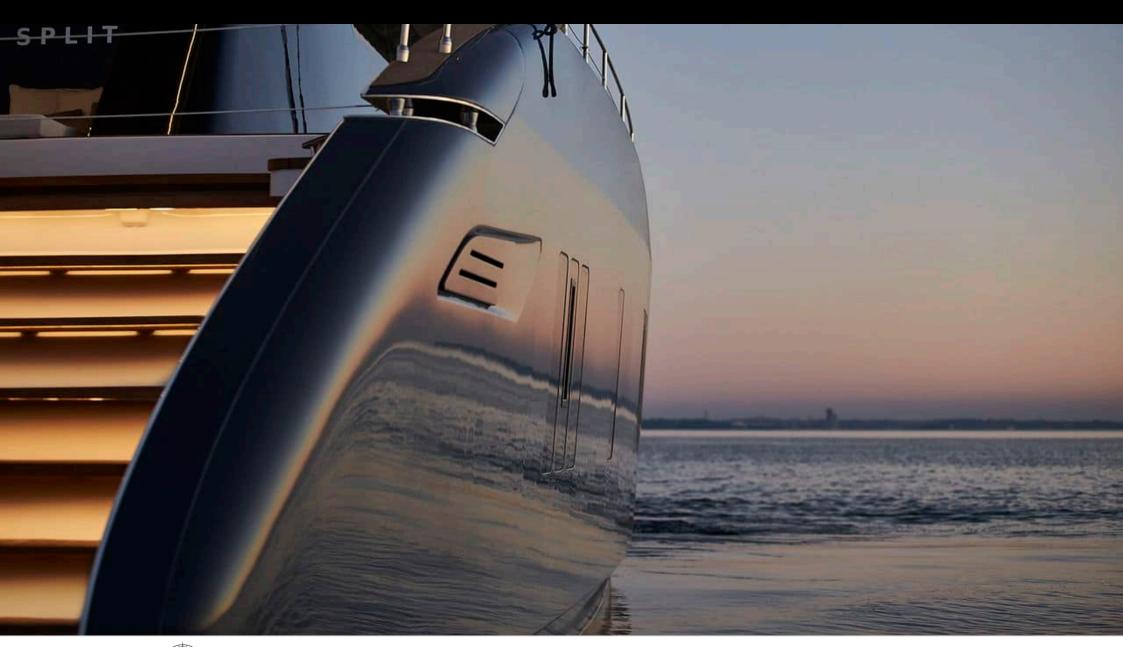

Cabins **4** 



Crew **3** 



#### *S/Y 7x*











Air Conditioning Electric Bicycles Fishing Gear Paddle Boards x

Seadoo Seascooter (for diving)











toys









# **EXTERIOR DESIGN**



















## INTERIOR DESIGN































### GALLERY LIFESTYLE





Features

#### Specifications



Summer low rate per week 67 000 €



Summer high rate per week 70 000 €



Winter low rate per week 67 000 €



Winter high rate per week 70 000 €



Builder Sunreef Yachts



Year built

2018



Length 24.4 m



Guests Cruising



Cabins

4

Winter Cruising Area(s)
East Mediterranean

Summer Cruising Area(s)
East Mediterranean

Crew 3 Max speed 12 knots

Cruising speed 10 knots

Fuel consumption 60 Litres/Hr

Type of cabins 4 (4 x Double)