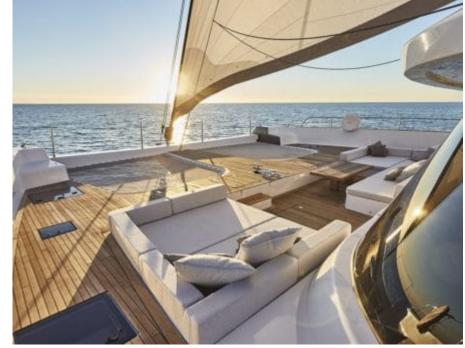

Cabins **4** 



Crew **3** 



#### *S/Y 7x*











Air Conditioning Electric Bicycles Fishing Gear Paddle Boards x

Seadoo Seascooter (for diving)











toys









# **EXTERIOR DESIGN**



















## INTERIOR DESIGN































### GALLERY LIFESTYLE





Features

#### Specifications



Summer low rate per week 67 000 €



Summer high rate per week 70 000 €



Winter low rate per week 67 000 €



Winter high rate per week 70 000 €



Builder Sunreef Yachts



Year built

2018



Length 24.4 m



Guests Cruising



Cabins

4

Winter Cruising Area(s)
East Mediterranean

Summer Cruising Area(s)
East Mediterranean

Crew 3 Max speed 12 knots

Cruising speed 10 knots

Fuel consumption 60 Litres/Hr

Type of cabins 4 (4 x Double)