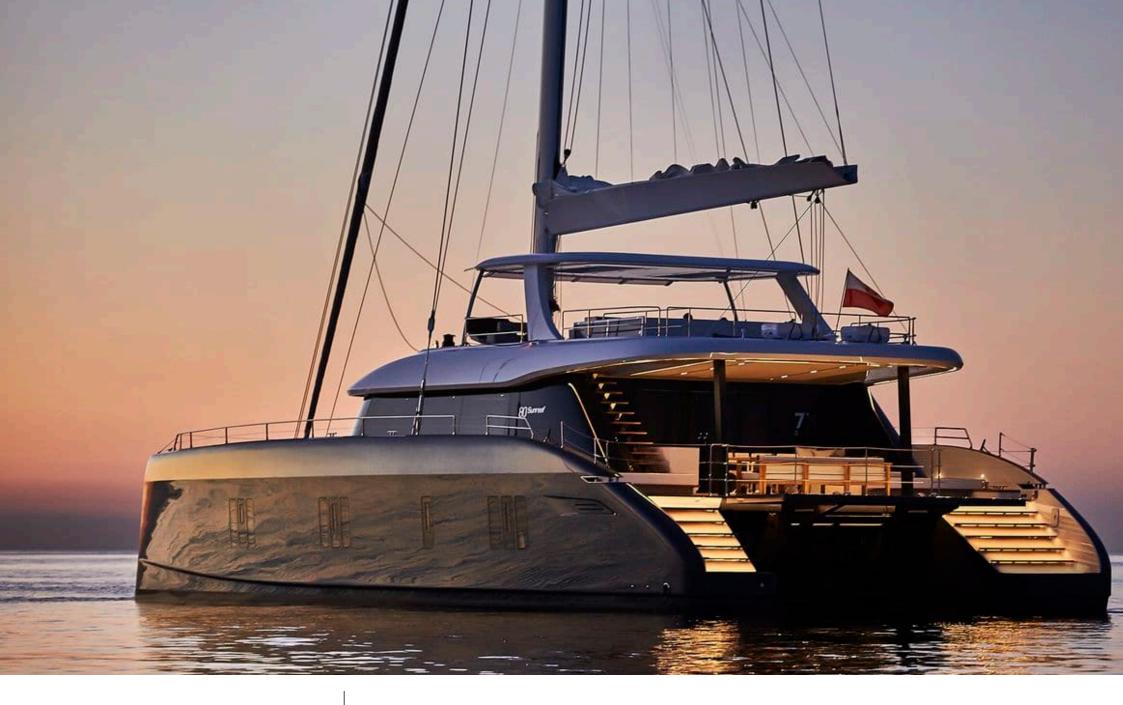

#### *S/Y 7x*

Air Conditioning Electric Bicycles Fishing Gear Paddle Boards x

Seadoo Seascooter (for diving)

toys

# **EXTERIOR DESIGN**

#### Specifications

Summer low rate per week 67 000 €

Summer high rate per week 70 000 €

Winter low rate per week 67 000 €

Winter high rate per week 70 000 €

Builder Sunreef Yachts

Year built

2018

Length 24.4 m

Guests Cruising

Cabins

4

Winter Cruising Area(s)
East Mediterranean

Summer Cruising Area(s)
East Mediterranean

Crew 3 Max speed 12 knots

Cruising speed 10 knots