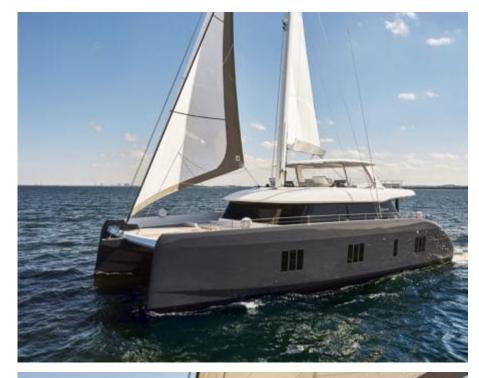

Cabins **4** 



Crew **3** 



#### *S/Y 7x*











Air Conditioning Electric Bicycles Fishing Gear Paddle Boards x

Seadoo Seascooter (for diving)











toys









# **EXTERIOR DESIGN**



















## INTERIOR DESIGN































### GALLERY LIFESTYLE





Features

#### Specifications



Summer low rate per week 67 000 €



Summer high rate per week 70 000 €



Winter low rate per week 67 000 €



Winter high rate per week 70 000 €



Builder Sunreef Yachts



Year built

2018



Length 24.4 m



Guests Cruising



Cabins

4

Winter Cruising Area(s)
East Mediterranean

Summer Cruising Area(s)
East Mediterranean

Crew 3 Max speed 12 knots

Cruising speed 10 knots

Fuel consumption 60 Litres/Hr

Type of cabins 4 (4 x Double)