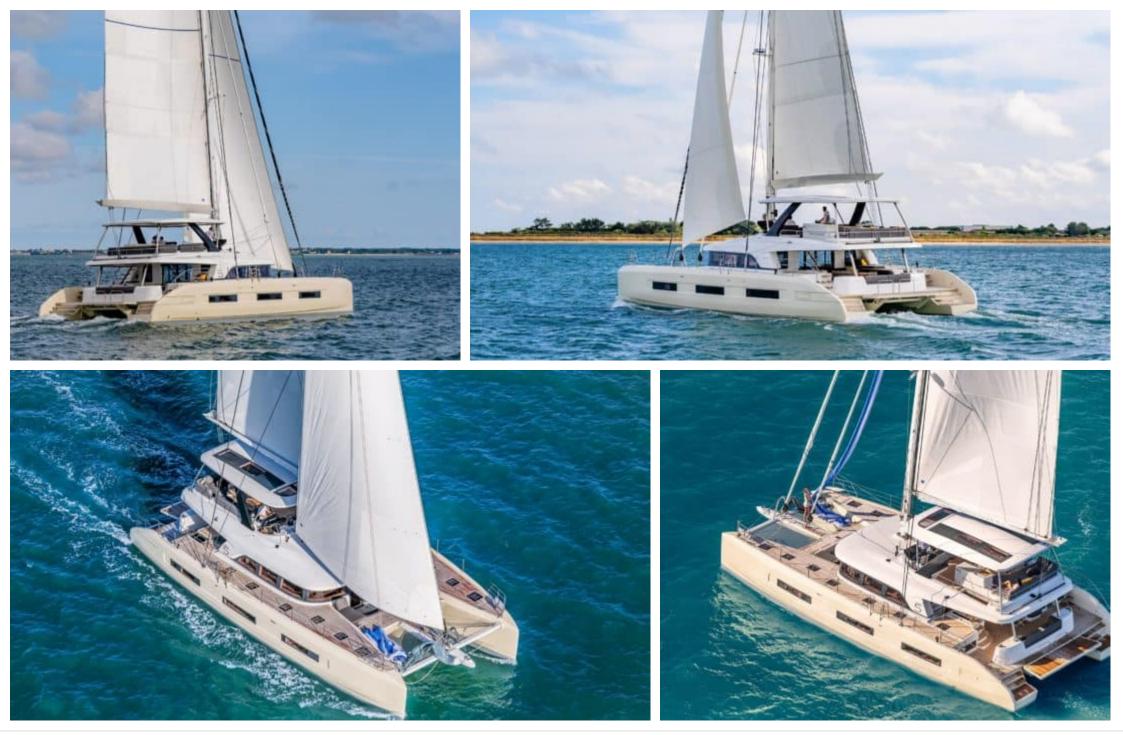

Length **20.55m** 67.42 ft.







Crew **4** 



### S/Y DAIQUIRI







### EXTERIOR DESIGN

























# INTERIOR DESIGN





Interior design Exterior design Gallery lifestyle Specifications Features



















# GALLERY LIFESTYLE





Interior design Exterior design Gallery lifestyle Specifications Features













### Specifications

| €                                             | Low rate per day<br>5 167 €          |  |                      | €                                             | High rate per day<br>6 917 €          |  |
|-----------------------------------------------|--------------------------------------|--|----------------------|-----------------------------------------------|---------------------------------------|--|
| €                                             | Summer low rate per week<br>31 000 € |  |                      | €