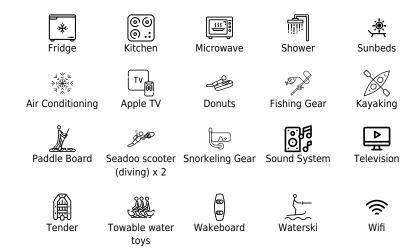

Length **20.55m** 67.42 ft.







Crew **4** 



### S/Y DAIQUIRI







### EXTERIOR DESIGN

























# INTERIOR DESIGN





Interior design Exterior design Gallery lifestyle Specifications Features



















# GALLERY LIFESTYLE





Interior design Exterior design Gallery lifestyle Specifications Features













### Specifications

| €                                             | Low rate per day<br>5 167 €          |  |                      | €                                             | High rate per day<br>6 917 €          |  |
|-----------------------------------------------|--------------------------------------|--|----------------------|-----------------------------------------------|---------------------------------------|--|
| €                                             | Summer low rate per week<br>31 000 € |