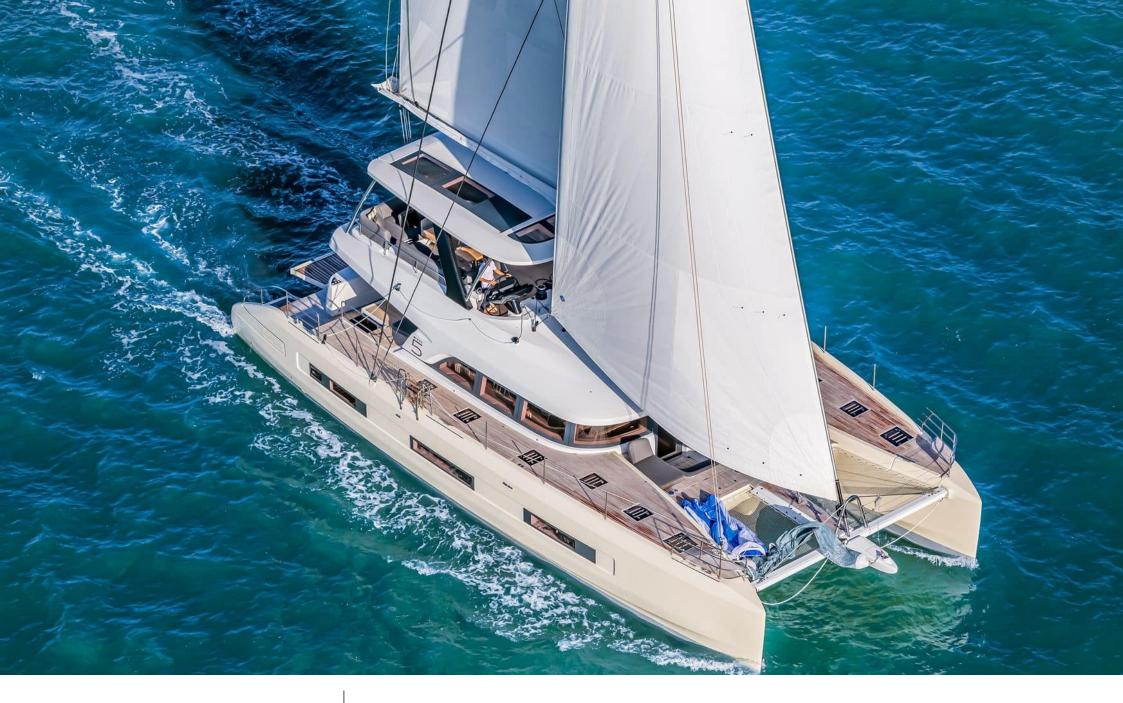

Length **20.55m** 67.42 ft.







Crew **4** 



### S/Y DAIQUIRI







### EXTERIOR DESIGN

























# INTERIOR DESIGN





Interior design Exterior design Gallery lifestyle Specifications Features



















# GALLERY LIFESTYLE





Interior design Exterior design Gallery lifestyle Specifications Features













### Specifications

| €                                             | Low rate per day<br>5 167 €          |  |                      | €                                             | High rate per day<br>6 917 €          |  |
|-----------------------------------------------|--------------------------------------|--|----------------------|-----------------------------------------------|---------------------------------------|--|
| €