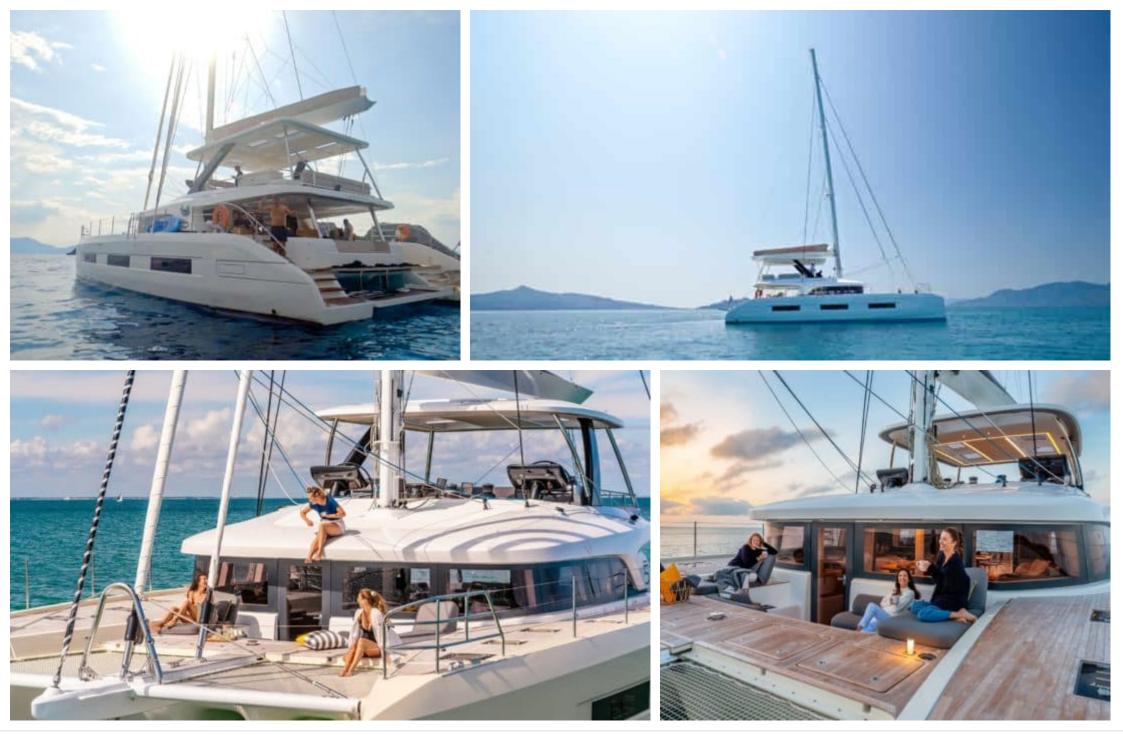

Length **20.55m** 67.42 ft.







Crew **4** 



### S/Y DAIQUIRI







### EXTERIOR DESIGN

























# INTERIOR DESIGN





Interior design Exterior design Gallery lifestyle Specifications Features



















# GALLERY LIFESTYLE





Interior design Exterior design Gallery lifestyle Specifications Features













### Specifications

| €                                             | Low rate per day<br>5 167 €          |  |                      | €                                             | High rate per day<br>6 917 €          |  |
|-----------------------------------------------|--------------------------------------|--|----------------------|-----------------------------------------------|---------------------------------------|--|
| €                                             | Summer low rate per week<br>31 000 € |  |                      | €