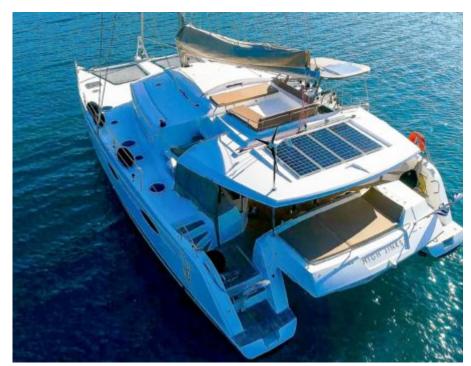

S/Y Highjinks II

Length **17.92m** 58.79 ft.





Crew **3** 



# S/Y Highjinks II









#### EXTERIOR DESIGN

















# INTERIOR DESIGN













# GALLERY LIFESTYLE













## Specifications

|                                               | _ow rate per day<br>3 000 €         |      |                     | €                                             | High rate per day<br>3 833€     |                    |             |
|-----------------------------------------------|-------------------------------------|------|---------------------|-----------------------------------------------|---------------------------------|--------------------|-------------|
|                                               | Summer low rate per we<br>21 000 €  | ek   |                     |                                               | Summer high rate<br>23 000 €    | per we