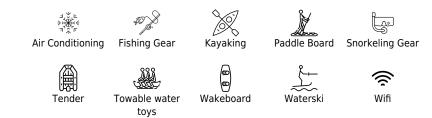

S/Y Highjinks II

Length **17.92m** 58.79 ft.





Crew **3** 



# S/Y Highjinks II









#### EXTERIOR DESIGN

















# INTERIOR DESIGN













# GALLERY LIFESTYLE













## Specifications

|                                               | _ow rate per day<br>3 000 €         |      |                     | €                                             | High rate per day<br>3 833€     |                    |             |
|-----------------------------------------------|-------------------------------------|------|---------------------|-----------------------------------------------|---------------------------------|--------------------|-------------|
|                                               | Summer low rate per we<br>21 000 €  | ek   |                     |                                               | Summer high rate<br>23 000 €    | per