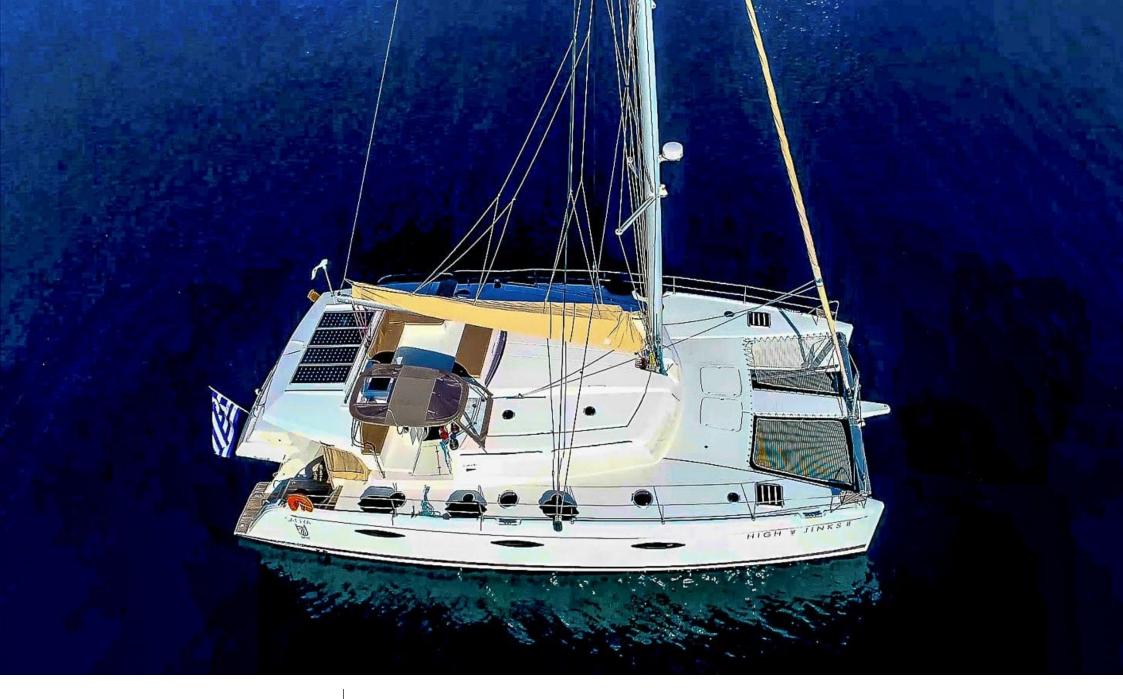

S/Y Highjinks II

Length **17.92m** 58.79 ft.

Crew **3** 

# S/Y Highjinks II

#### EXTERIOR DESIGN

## Specifications

|                                               | _ow rate per day<br>3 000 €         |      |                     | €                                             | High rate per day<br>3 833€     |                    |             |
|-----------------------------------------------|-------------------------------------|------|---------------------|-----------------------------------------------|---------------------------------|--------------------|-------------|
|                                               | Summer low rate per we<br>21 000 €  | ek   |                     |                                               | Summer high rate<br>23 000 €    | per week           |             |
|                                               | Winter low rate per wee<br>18 000 € | K    |                     | €                                             | Winter high rate pe<br>21 000 € | er week            |             |
|                                               | Builder<br>Fontaine Pajot           |      | Year buil<br>2013   | t                                             |                                 | Year refit<br>2017 |             |
|                                               | _ength<br>17.92 m                   |      |                     |                                               | Guests Cruising                 |                    | Cabins<br>5 |
| Winter Cruising Area(s)<br>East Mediterranean |                                     |      |                     | Summer Cruising Area(s)<br>East Mediterranean |                                 |                    |             |
| Crew<br>3                                     | Max sp<br>8 knots                   | beed | Cruising<br>7 knots | speed                                         | Fuel consum<br>50 Litres/Hr     | ption              |             |
| Type of cabins<br>5 (5 x Double)              |                                     |      |                     |                                               |                                 |                    |             |
| R                                             |                                     |      |                     |                                               |                                 |                    |             |