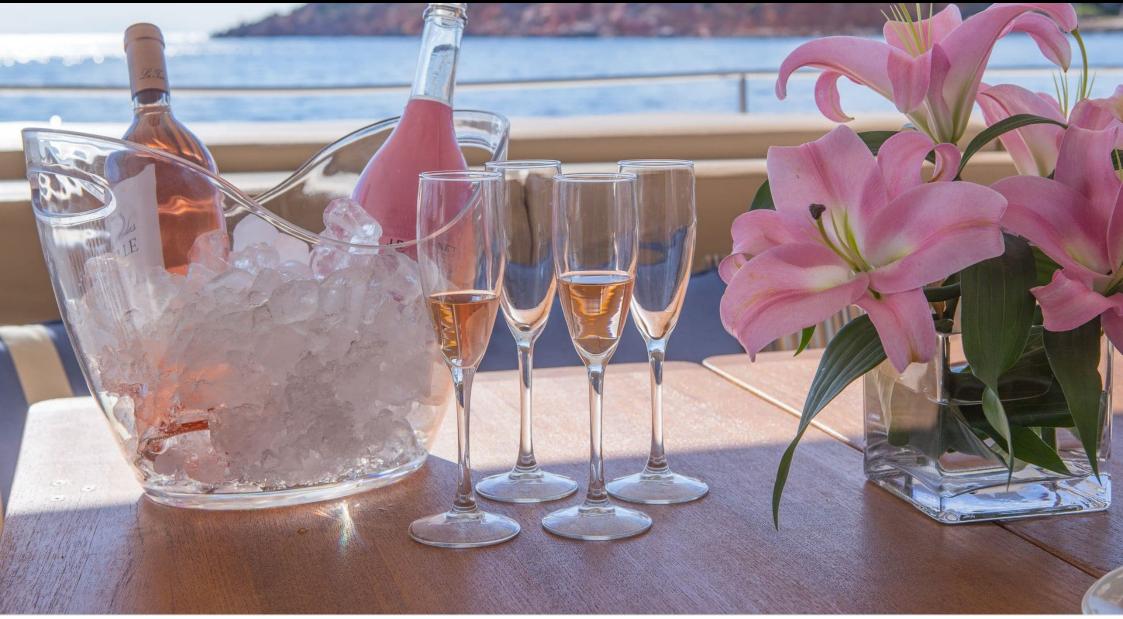

S/Y Highjinks II

Length **17.92m** 58.79 ft.





Crew **3** 



# S/Y Highjinks II









#### EXTERIOR DESIGN

















# INTERIOR DESIGN













# GALLERY LIFESTYLE













## Specifications

|                                               | _ow rate per day<br>3 000 €         |      |                     | €                                             | High rate per day<br>3 833€     |                    |             |
|-----------------------------------------------|-------------------------------------|------|---------------------|-----------------------------------------------|---------------------------------|--------------------|-------------|
|                                               | Summer low rate per we<br>21 000 €  | ek   |                     |                                               | Summer high rate<br>23 000 €    | per week           |             |
|                                               | Winter low rate p