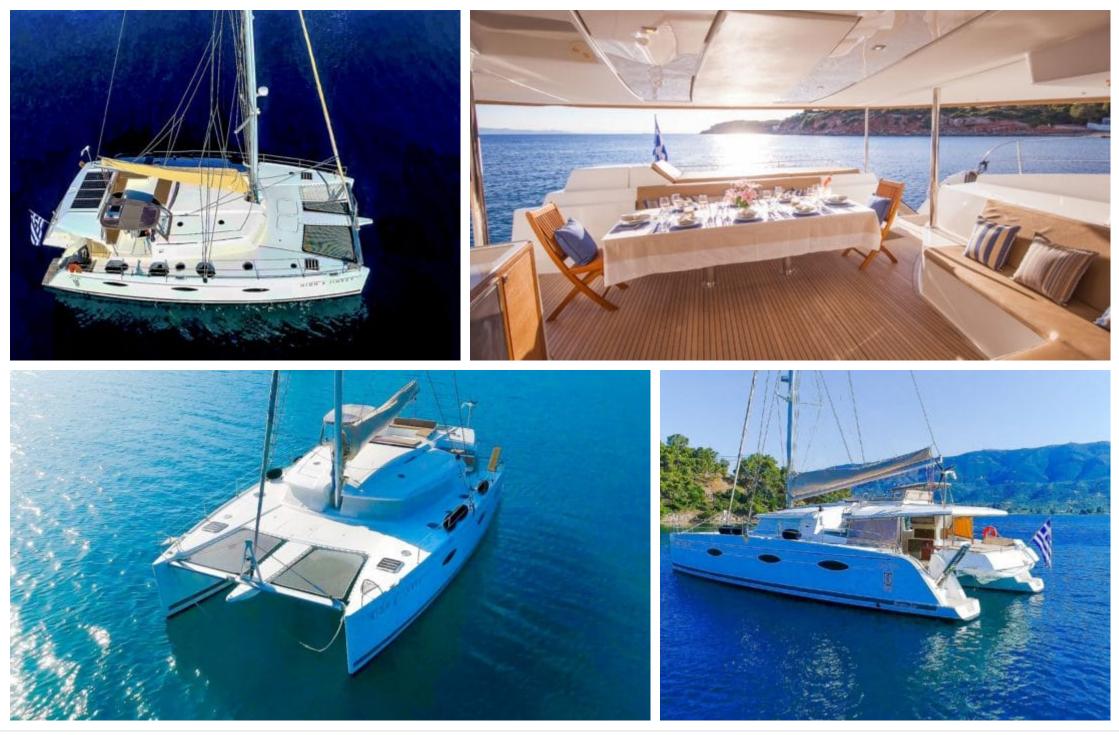

S/Y Highjinks II

Length **17.92m** 58.79 ft.





Crew **3** 



# S/Y Highjinks II









#### EXTERIOR DESIGN

















# INTERIOR DESIGN













# GALLERY LIFESTYLE













## Specifications

|                                               | _ow rate per day<br>3 000 €         |      |                     | €                                             | High rate per day<br>3 833€     |                    |             |
|-----------------------------------------------|-------------------------------------|------|---------------------|-----------------------------------------------|---------------------------------|--------------------|-------------|
|                                               | Summer low rate per we<br>21 000 €  | ek   |                     |                                               | Summer high rate<br>23 000 €    | per week           |             |
|