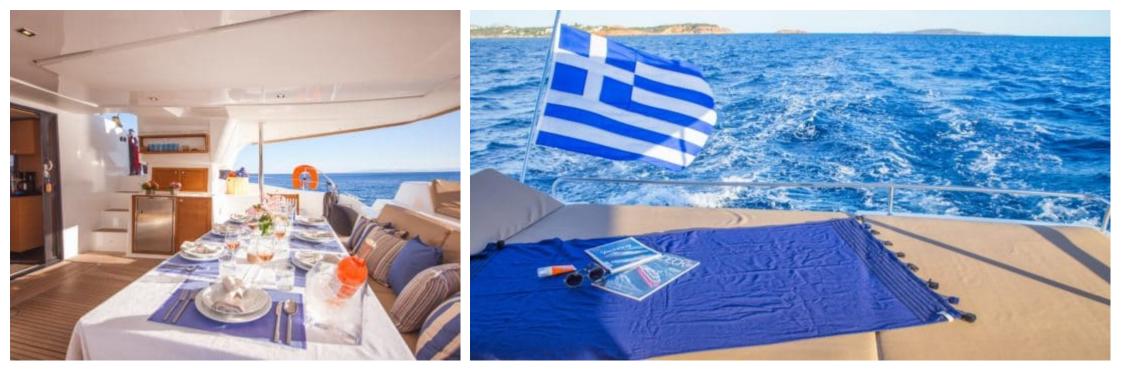

S/Y Highjinks II

Length **17.92m** 58.79 ft.





Crew **3** 



# S/Y Highjinks II









#### EXTERIOR DESIGN

















# INTERIOR DESIGN













# GALLERY LIFESTYLE













## Specifications

|                                               | _ow rate per day<br>3 000 €         |      |                     | €                                             | High rate per day<br>3 833€     |                    |             |
|-----------------------------------------------|-------------------------------------|------|---------------------|-----------------------------------------------|---------------------------------|--------------------|-------------|
|                                               | Summer low rate per we<br>21 000 €  | ek   |                     |                                               | Summer high rate<br>23 000 €    | per week           |             |
|                                               | Winter low rate per wee<b