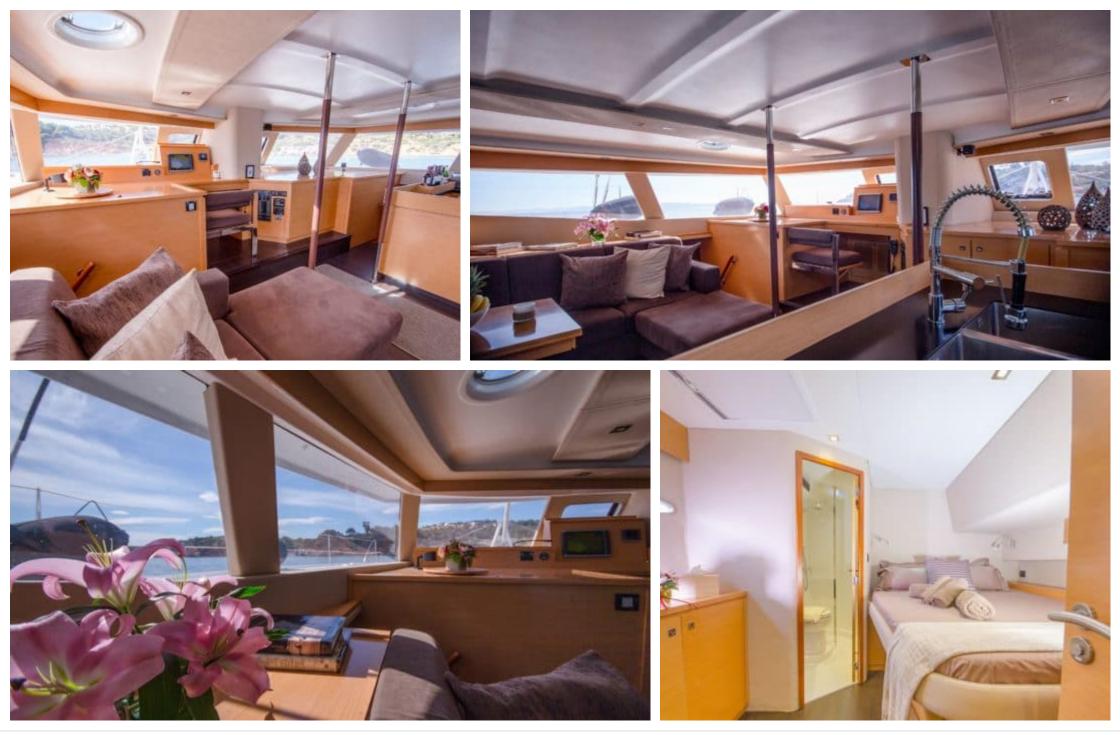

S/Y Highjinks II

Length **17.92m** 58.79 ft.





Crew **3** 



# S/Y Highjinks II









#### EXTERIOR DESIGN

















# INTERIOR DESIGN













# GALLERY LIFESTYLE













## Specifications

|                                               | _ow rate per day<br>3 000 €         |      |                     | €                                             | High rate per day<br>3 833€     |                    |             |
|-----------------------------------------------|-------------------------------------|------|---------------------|-----------------------------------------------|---------------------------------|--------------------|-------------|
|                                               | Summer low rate per we<br>21 000 €  | ek   |                     |                                               | Summer high rate<br>23 000 €    | per week           |             |
|