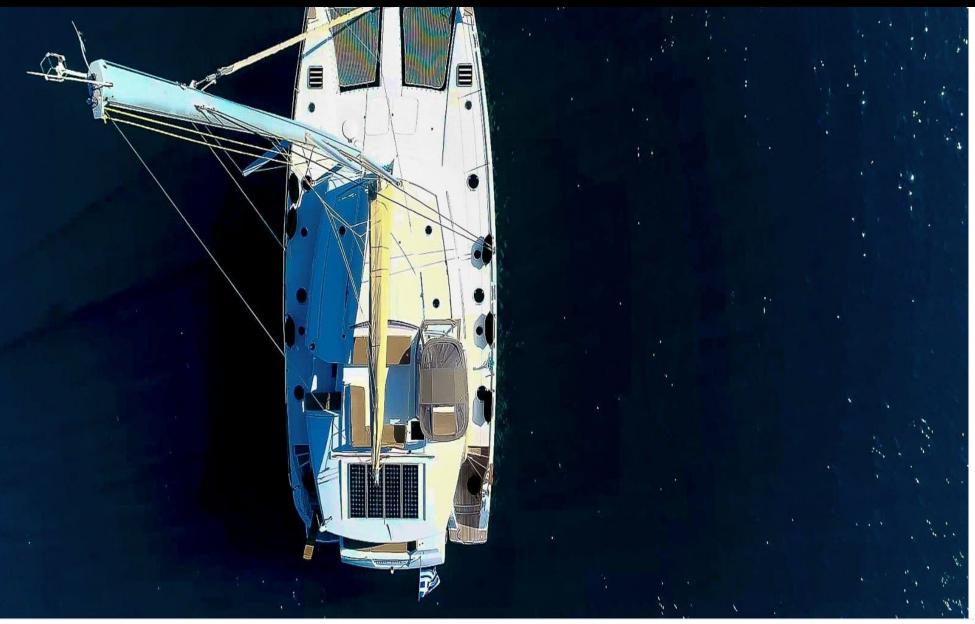

S/Y Highjinks II

Length **17.92m** 58.79 ft.

Crew **3** 

#### EXTERIOR DESIGN