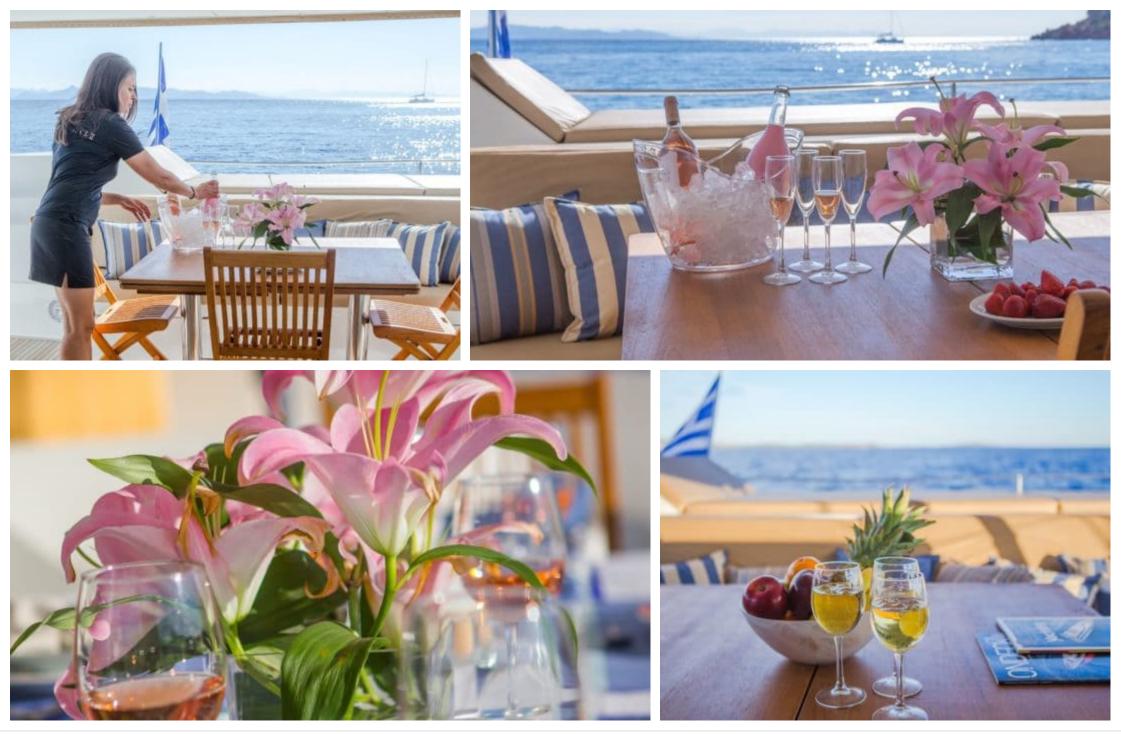

S/Y Highjinks II

Length **17.92m** 58.79 ft.





Crew **3** 



# S/Y Highjinks II









#### EXTERIOR DESIGN

















# INTERIOR DESIGN













# GALLERY LIFESTYLE













## Specifications

|                                               | _ow rate per day<br>3 000 €         |      |                     | €                                             | High rate per day<br>3 833€     |                    |             |
|-----------------------------------------------|-------------------------------------|------|---------------------|-----------------------------------------------|---------------------------------|--------------------|-------------|
|                                               | Summer low rate per we<br>21 000 €  | ek   |                     |                                               | Summer high rate<br>23 000 €    | per week           |             |
|                                               | Winter low rate per w