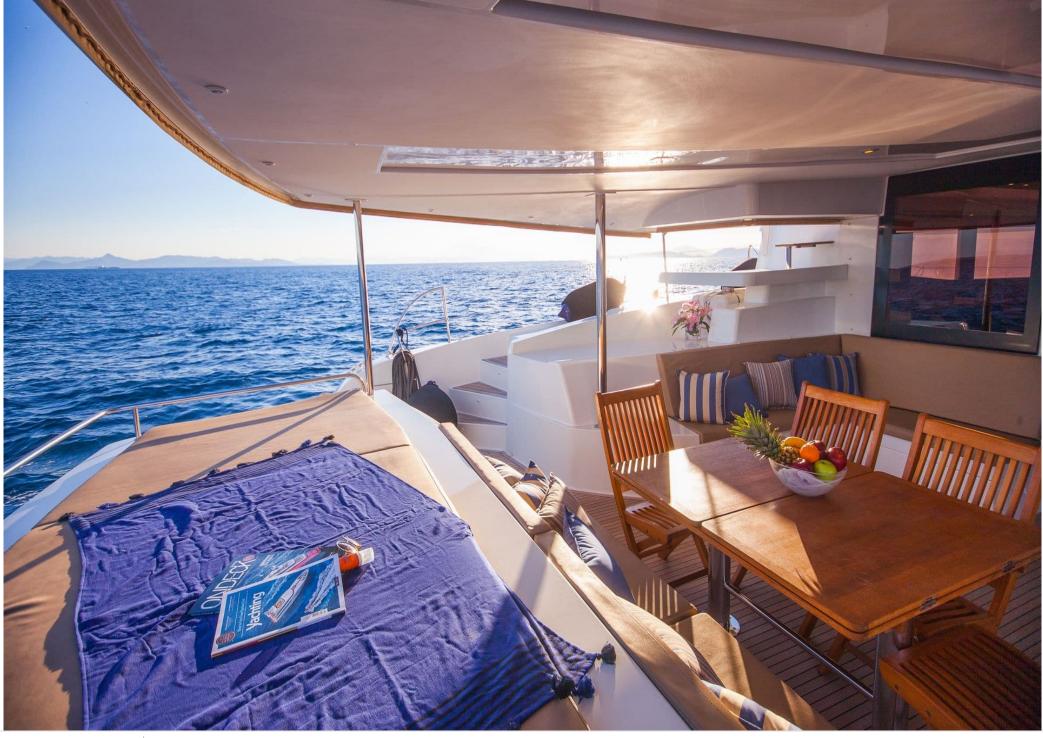

S/Y Highjinks II

Length **17.92m** 58.79 ft.





Crew **3** 



# S/Y Highjinks II









#### EXTERIOR DESIGN

















# INTERIOR DESIGN













# GALLERY LIFESTYLE













## Specifications

|                                               | _ow rate per day<br>3 000 €         |      |                     | €                                             | High rate per day<br>3 833€     |                    |             |
|-----------------------------------------------|-------------------------------------|------|---------------------|-----------------------------------------------|---------------------------------|--------------------|-------------|
|                                               | Summer low rate per we<br>21 000 €  | ek   |                     |                                               | Summer high rate<br>23 000 €    | per week           |             |
|