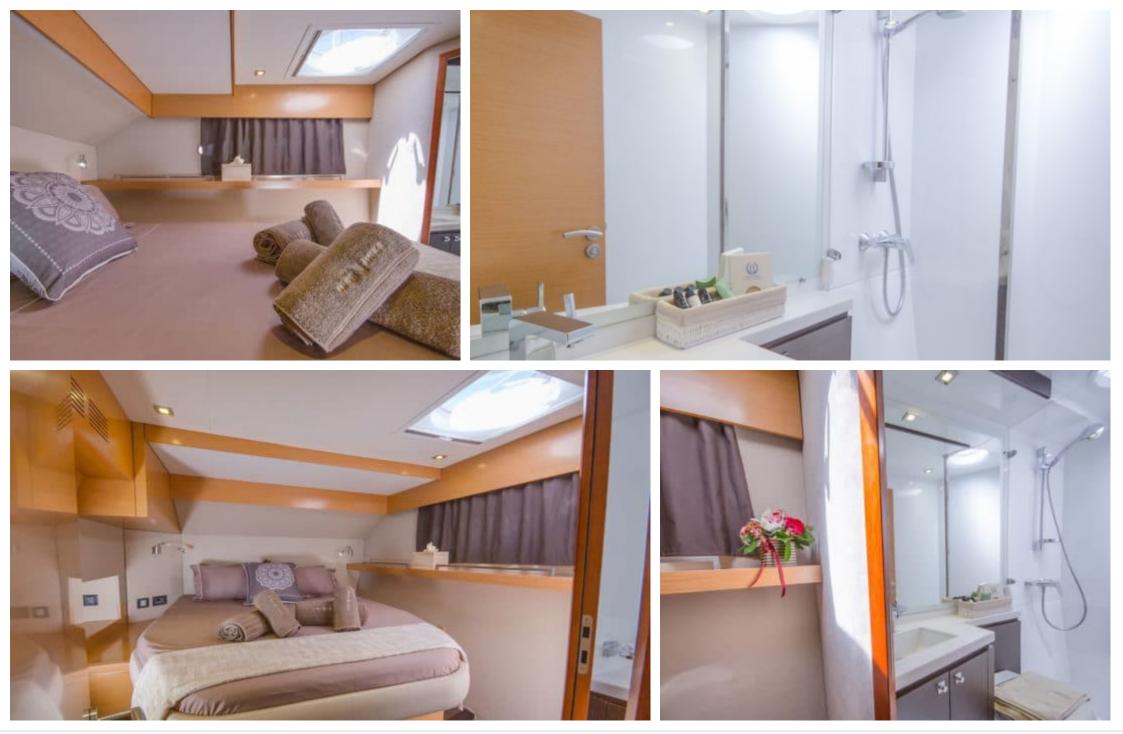

S/Y Highjinks II

Length **17.92m** 58.79 ft.





Crew **3** 



# S/Y Highjinks II









#### EXTERIOR DESIGN

















# INTERIOR DESIGN













# GALLERY LIFESTYLE













## Specifications

|                                               | _ow rate per day<br>3 000 €         |      |                     | €                                             | High rate per day<br>3 833€     |                    |             |
|-----------------------------------------------|-------------------------------------|------|---------------------|-----------------------------------------------|---------------------------------|--------------------|-------------|
|                                               | Summer low rate per we<br>21 000 €  | ek   |                     |                                               | Summer high rate<br>23 000 €    | per week           |             |
|