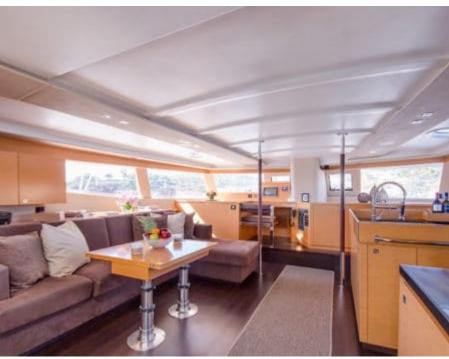

S/Y Highjinks II

Length **17.92m** 58.79 ft.





Crew **3** 



# S/Y Highjinks II









#### EXTERIOR DESIGN

















# INTERIOR DESIGN













# GALLERY LIFESTYLE













## Specifications

|                                               | _ow rate per day<br>3 000 €         |      |                     | €                                             | High rate per day<br>3 833€     |                    |             |
|-----------------------------------------------|-------------------------------------|------|---------------------|-----------------------------------------------|---------------------------------|--------------------|-------------|
|                                               | Summer low rate per we<br>21 000 €  | ek   |                     |                                               | Summer high rate<br>23 000 €    | per week