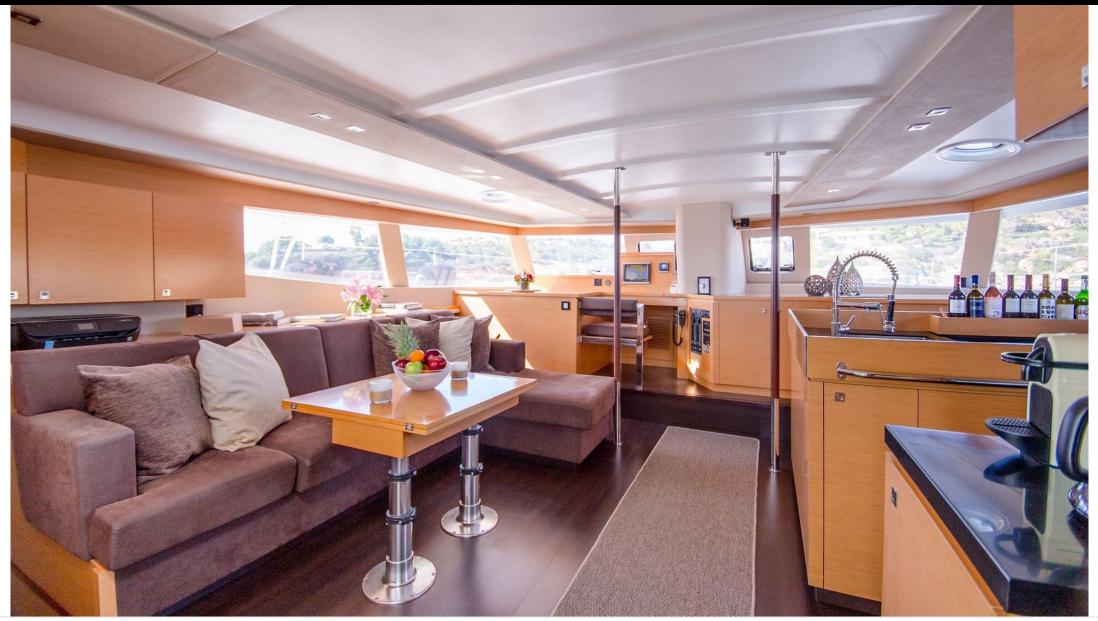

S/Y Highjinks II

Length **17.92m** 58.79 ft.





Crew **3** 



# S/Y Highjinks II









#### EXTERIOR DESIGN

















# INTERIOR DESIGN













# GALLERY LIFESTYLE













## Specifications

|                                               | _ow rate per day<br>3 000 €         |      |                     | €                                             | High rate per day<br>3 833€     |                    |             |
|-----------------------------------------------|-------------------------------------|------|---------------------|-----------------------------------------------|---------------------------------|--------------------|-------------|
|                                               | Summer low rate per we<br>21 000 €  | ek   |                     |                                               | Summer high rate<br>23 000 €    | per week           |             |
|