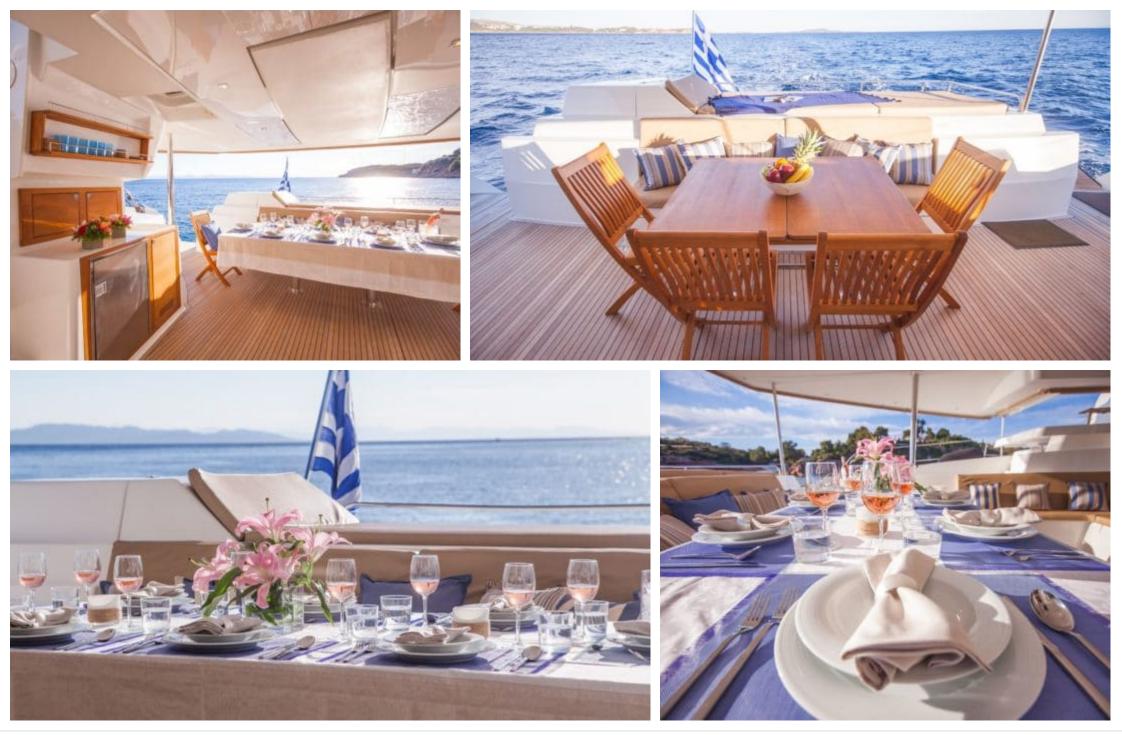

S/Y Highjinks II

Length **17.92m** 58.79 ft.





Crew **3** 



# S/Y Highjinks II









#### EXTERIOR DESIGN

















# INTERIOR DESIGN













# GALLERY LIFESTYLE













## Specifications

|                                               | _ow rate per day<br>3 000 €         |      |                     | €                                             | High rate per day<br>3 833€     |                    |             |
|-----------------------------------------------|-------------------------------------|------|---------------------|-----------------------------------------------|---------------------------------|--------------------|-------------|
|                                               | Summer low rate per we<br>21 000 €  | ek   |                     |                                               | Summer high rate<br>23 000 €    | per week           |             |
|