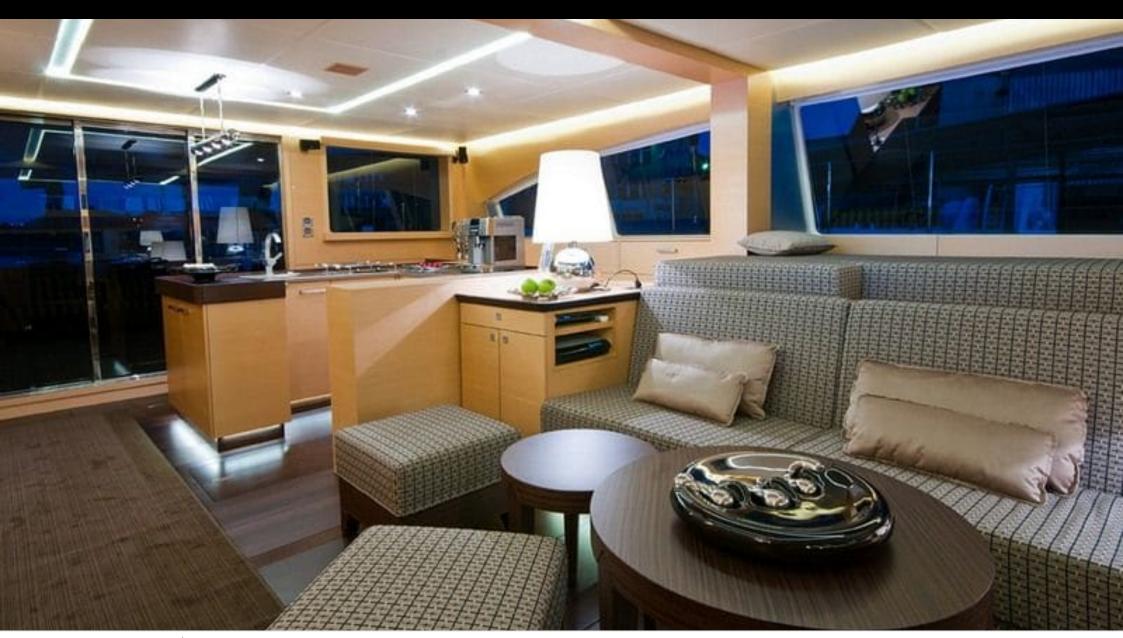

Guests 12



Cabins **5** 



Crew **5** 



### S/Y IPHARRA

























## **EXTERIOR DESIGN**































# INTERIOR DESIGN



















## GALLERY LIFESTYLE





Features





#### Specifications



Summer low rate per week 55 000 €



Summer high rate per week





Winter low rate per week \$ 60 000



Winter high rate per week

\$ 70 000

12



Builder

Sunreef Yachts



Year built

2010



Year refit

2017



Length

31.1 m



**Guests Cruising** 





Cabins

5

Winter Cruising Area(s)
Caribbean & Bahamas

Summer Cruising Area(s)
East Mediterranean, West Mediterranean

Crew

Max speed 10 knots

Cruising speed 10 knots

Fuel consumption 50 Litres/Hr

Type of cabins

5 (3 x Double, 2 x Twin, 2 x Pullman)