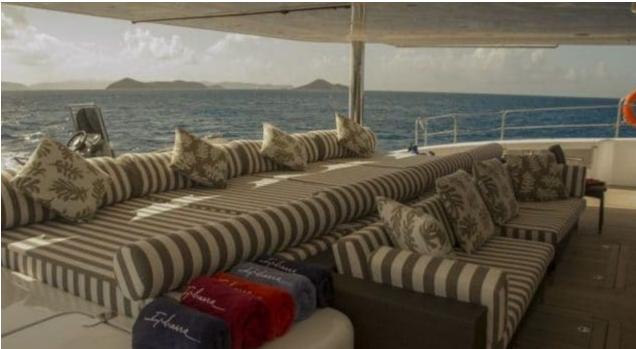

Guests 12



Cabins **5** 



Crew **5** 



### S/Y IPHARRA

























## **EXTERIOR DESIGN**































# INTERIOR DESIGN



















## GALLERY LIFESTYLE





Features





#### Specifications



Summer low rate per week 55 000 €



Summer high rate per week





Winter low rate per week \$ 60 000



Winter high rate per week

\$ 70 000

12



Builder

Sunreef Yachts



Year built

2010



Year refit

2017



Length

31.1 m



**Guests Cruising** 





Cabins

5

Winter Cruising Area(s)
Caribbean & Bahamas

Summer Cruising Area(s)
East Mediterranean, West Mediterranean

Crew

Max speed 10 knots

Cruising speed 10 knots

Fuel consumption 50 Litres/Hr

Type of cabins

5 (3 x Double, 2 x Twin, 2 x Pullman)