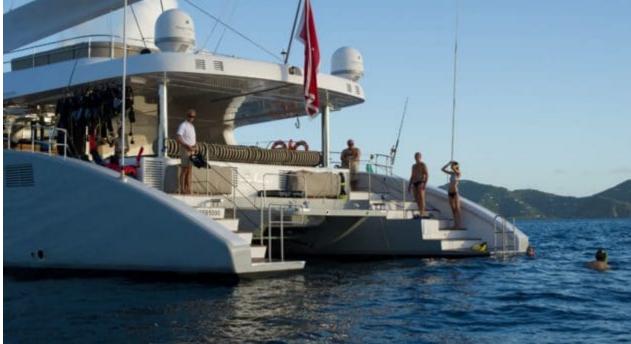

Guests 12



Cabins **5** 



Crew **5** 



### S/Y IPHARRA

























## **EXTERIOR DESIGN**































# INTERIOR DESIGN



















## GALLERY LIFESTYLE





Features





#### Specifications



Summer low rate per week 55 000 €



Summer high rate per week





Winter low rate per week \$ 60 000



Winter high rate per week

\$ 70 000

12



Builder

Sunreef Yachts



Year built

2010



Year refit

2017



Length

31.1 m



**Guests Cruising** 





Cabins

5

Winter Cruising Area(s)
Caribbean & Bahamas

Summer Cruising Area(s)
East Mediterranean, West Mediterranean

Crew

Max speed 10 knots

Cruising speed 10 knots

Fuel consumption 50 Litres/Hr

Type of cabins

5 (3 x Double, 2 x Twin, 2 x Pullman)