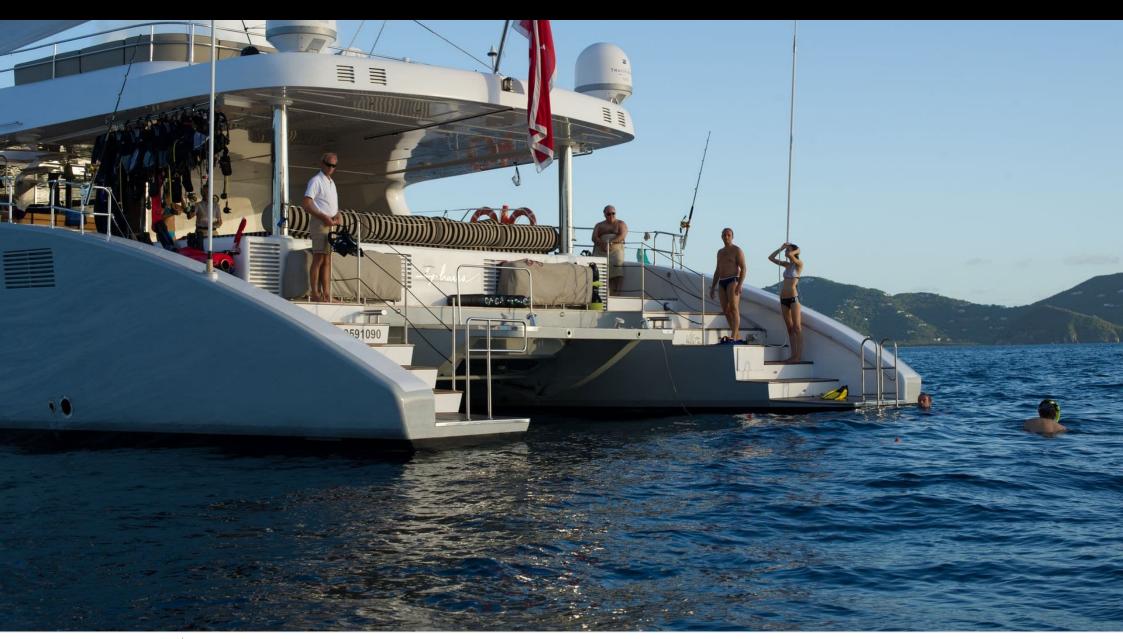

Guests 12



Cabins **5** 



Crew **5** 



### S/Y IPHARRA

























## **EXTERIOR DESIGN**































# INTERIOR DESIGN



















## GALLERY LIFESTYLE





Features





#### Specifications



Summer low rate per week 55 000 €



Summer high rate per week





Winter low rate per week \$ 60 000



Winter high rate per week

\$ 70 000

12



Builder

Sunreef Yachts



Year built

2010



Year refit

2017



Length

31.1 m



**Guests Cruising** 





Cabins

5

Winter Cruising Area(s)
Caribbean & Bahamas

Summer Cruising Area(s)
East Mediterranean, West Mediterranean

Crew

Max speed 10 knots

Cruising speed 10 knots

Fuel consumption 50 Litres/Hr

Type of cabins

5 (3 x Double, 2 x Twin, 2 x Pullman)