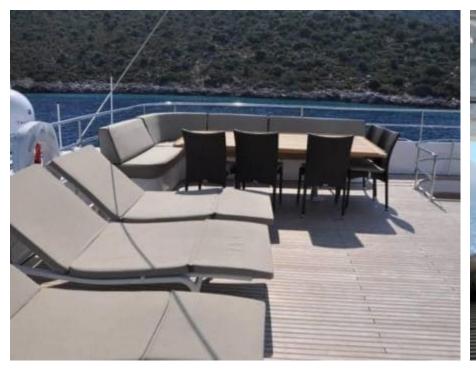

Guests 12



Cabins **5** 



Crew **5** 



### S/Y IPHARRA

























## **EXTERIOR DESIGN**































# INTERIOR DESIGN



















## GALLERY LIFESTYLE





Features





#### Specifications



Summer low rate per week 55 000 €



Summer high rate per week





Winter low rate per week \$ 60 000



Winter high rate per week

\$ 70 000

12



Builder

Sunreef Yachts



Year built

2010



Year refit

2017



Length

31.1 m



**Guests Cruising** 





Cabins

5

Winter Cruising Area(s)
Caribbean & Bahamas

Summer Cruising Area(s)
East Mediterranean, West Mediterranean

Crew

Max speed 10 knots

Cruising speed 10 knots

Fuel consumption 50 Litres/Hr

Type of cabins

5 (3 x Double, 2 x Twin, 2 x Pullman)