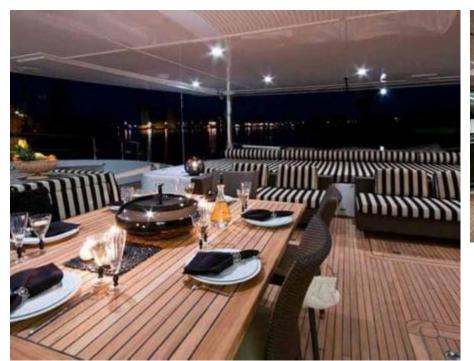

Guests 12



Cabins **5** 



Crew **5** 



### S/Y IPHARRA

























## **EXTERIOR DESIGN**































# INTERIOR DESIGN



















## GALLERY LIFESTYLE





Features





#### Specifications



Summer low rate per week 55 000 €



Summer high rate per week





Winter low rate per week \$ 60 000



Winter high rate per week

\$ 70 000

12



Builder

Sunreef Yachts



Year built

2010



Year refit

2017



Length

31.1 m



**Guests Cruising** 





Cabins

5

Winter Cruising Area(s)
Caribbean & Bahamas

Summer Cruising Area(s)
East Mediterranean, West Mediterranean

Crew

Max speed 10 knots

Cruising speed 10 knots

Fuel consumption 50 Litres/Hr

Type of cabins

5 (3 x Double, 2 x Twin, 2 x Pullman)