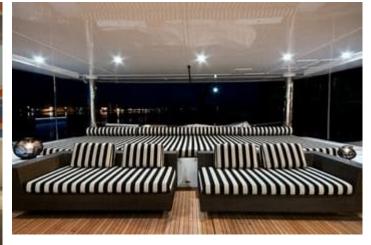

Guests 12



Cabins **5** 



Crew **5** 



### S/Y IPHARRA

























## **EXTERIOR DESIGN**































# INTERIOR DESIGN



















## GALLERY LIFESTYLE





Features





#### Specifications



Summer low rate per week 55 000 €



Summer high rate per week





Winter low rate per week \$ 60 000



Winter high rate per week

\$ 70 000

12



Builder

Sunreef Yachts



Year built

2010



Year refit

2017



Length

31.1 m



**Guests Cruising** 





Cabins

5

Winter Cruising Area(s)
Caribbean & Bahamas

Summer Cruising Area(s)
East Mediterranean, West Mediterranean

Crew

Max speed 10 knots

Cruising speed 10 knots

Fuel consumption 50 Litres/Hr

Type of cabins

5 (3 x Double, 2 x Twin, 2 x Pullman)