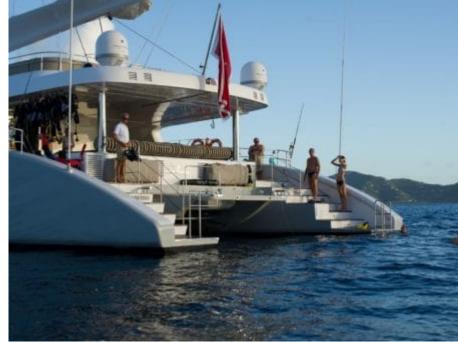

Guests 12



Cabins **5** 



Crew **5** 



### S/Y IPHARRA

























## **EXTERIOR DESIGN**































# INTERIOR DESIGN



















## GALLERY LIFESTYLE





Features





#### Specifications



Summer low rate per week 55 000 €



Summer high rate per week





Winter low rate per week \$ 60 000



Winter high rate per week

\$ 70 000

12



Builder

Sunreef Yachts



Year built

2010



Year refit

2017



Length

31.1 m



**Guests Cruising** 





Cabins

5

Winter Cruising Area(s)
Caribbean & Bahamas

Summer Cruising Area(s)
East Mediterranean, West Mediterranean

Crew

Max speed 10 knots

Cruising speed 10 knots

Fuel consumption 50 Litres/Hr

Type of cabins

5 (3 x Double, 2 x Twin, 2 x Pullman)