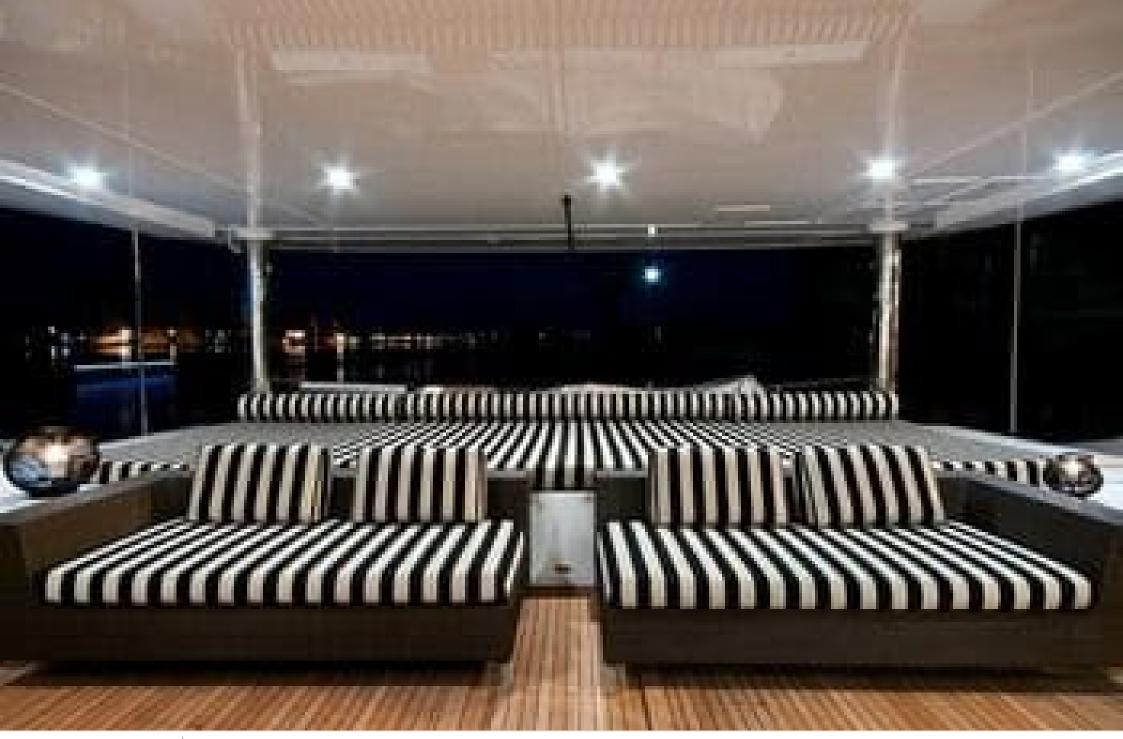

Guests 12



Cabins **5** 



Crew **5** 



### S/Y IPHARRA

























## **EXTERIOR DESIGN**































# INTERIOR DESIGN



















## GALLERY LIFESTYLE





Features





#### Specifications



Summer low rate per week 55 000 €



Summer high rate per week





Winter low rate per week \$ 60 000



Winter high rate per week

\$ 70 000

12



Builder

Sunreef Yachts



Year built

2010



Year refit

2017



Length

31.1 m



**Guests Cruising** 





Cabins

5

Winter Cruising Area(s)
Caribbean & Bahamas

Summer Cruising Area(s)
East Mediterranean, West Mediterranean

Crew

Max speed 10 knots

Cruising speed 10 knots

Fuel consumption 50 Litres/Hr

Type of cabins

5 (3 x Double, 2 x Twin, 2 x Pullman)