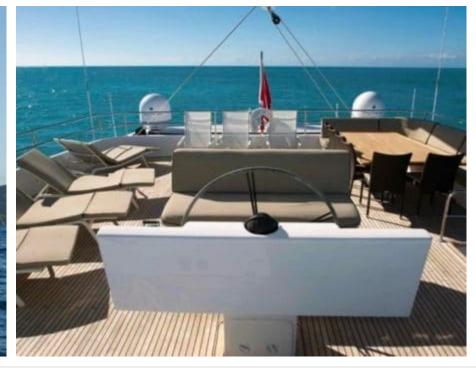

Guests 12



Cabins **5** 



Crew **5** 



### S/Y IPHARRA

























## **EXTERIOR DESIGN**































# INTERIOR DESIGN



















## GALLERY LIFESTYLE





Features





#### Specifications



Summer low rate per week 55 000 €



Summer high rate per week





Winter low rate per week \$ 60 000



Winter high rate per week

\$ 70 000

12



Builder

Sunreef Yachts



Year built

2010



Year refit

2017



Length

31.1 m



**Guests Cruising** 





Cabins

5

Winter Cruising Area(s)
Caribbean & Bahamas

Summer Cruising Area(s)
East Mediterranean, West Mediterranean

Crew

Max speed 10 knots

Cruising speed 10 knots

Fuel consumption 50 Litres/Hr

Type of cabins

5 (3 x Double, 2 x Twin, 2 x Pullman)