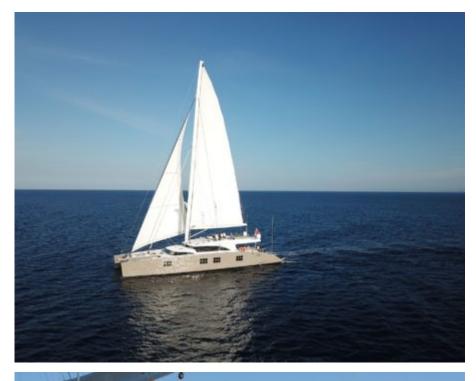

Guests 12



Cabins **5** 



Crew **5** 



### S/Y IPHARRA

























## **EXTERIOR DESIGN**































# INTERIOR DESIGN



















## GALLERY LIFESTYLE





Features





#### Specifications



Summer low rate per week 55 000 €



Summer high rate per week





Winter low rate per week \$ 60 000



Winter high rate per week

\$ 70 000

12



Builder

Sunreef Yachts



Year built

2010



Year refit

2017



Length

31.1 m



**Guests Cruising** 





Cabins

5

Winter Cruising Area(s)
Caribbean & Bahamas

Summer Cruising Area(s)
East Mediterranean, West Mediterranean

Crew

Max speed 10 knots

Cruising speed 10 knots

Fuel consumption 50 Litres/Hr

Type of cabins

5 (3 x Double, 2 x Twin, 2 x Pullman)