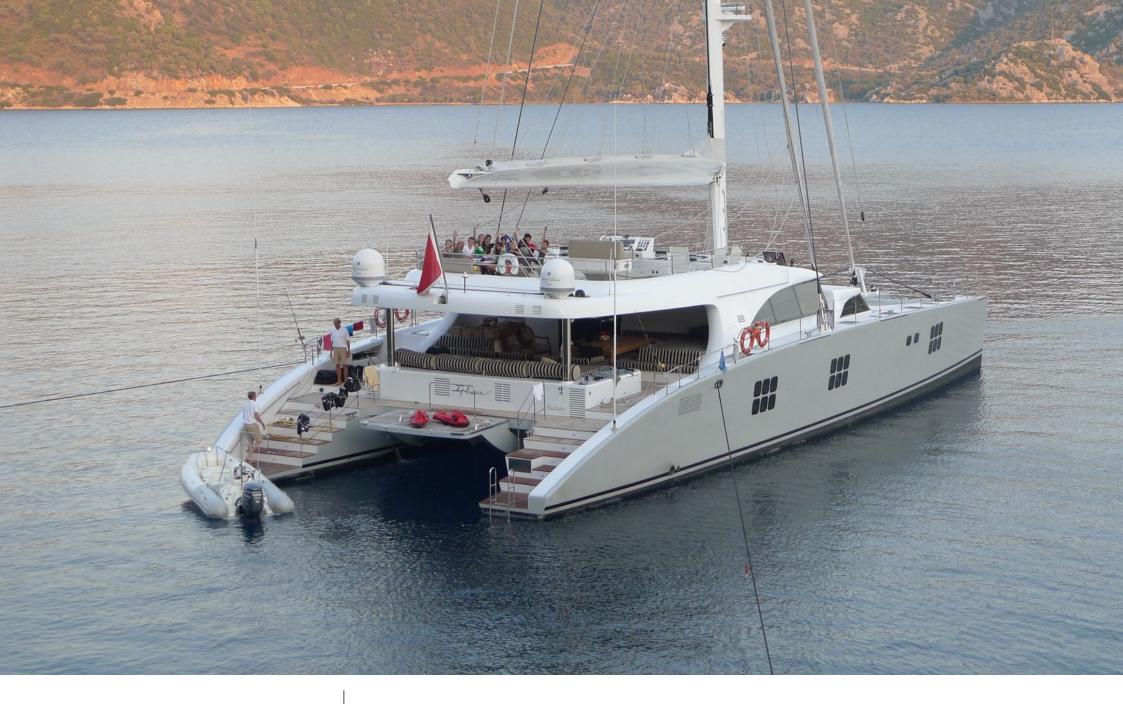

### S/Y IPHARRA

## **EXTERIOR DESIGN**

#### Specifications

Summer low rate per week 55 000 €

Summer high rate per week

Winter low rate per week \$ 60 000

Winter high rate per week

\$ 70 000

12

Builder

Sunreef Yachts

Year built

2010

Year refit

2017

Length

31.1 m

**Guests Cruising** 