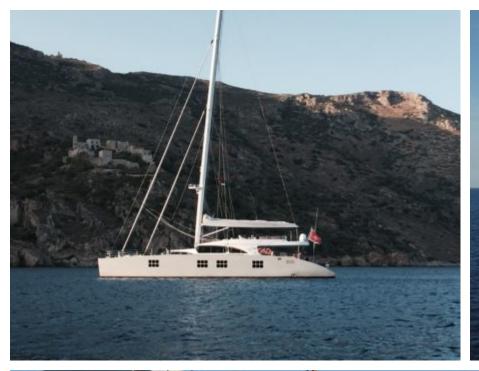

Guests 12



Cabins **5** 



Crew **5** 



### S/Y IPHARRA

























## **EXTERIOR DESIGN**































# INTERIOR DESIGN



















## GALLERY LIFESTYLE





Features





#### Specifications



Summer low rate per week 55 000 €



Summer high rate per week





Winter low rate per week \$ 60 000



Winter high rate per week

\$ 70 000

12



Builder

Sunreef Yachts



Year built

2010



Year refit

2017



Length

31.1 m



**Guests Cruising** 





Cabins

5

Winter Cruising Area(s)
Caribbean & Bahamas

Summer Cruising Area(s)
East Mediterranean, West Mediterranean

Crew

Max speed 10 knots

Cruising speed 10 knots

Fuel consumption 50 Litres/Hr

Type of cabins

5 (3 x Double, 2 x Twin, 2 x Pullman)