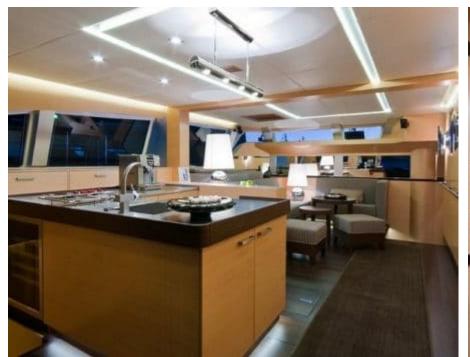

Guests 12



Cabins **5** 



Crew **5** 



### S/Y IPHARRA

























## **EXTERIOR DESIGN**































# INTERIOR DESIGN



















## GALLERY LIFESTYLE





Features





#### Specifications



Summer low rate per week 55 000 €



Summer high rate per week





Winter low rate per week \$ 60 000



Winter high rate per week

\$ 70 000

12



Builder

Sunreef Yachts



Year built

2010



Year refit

2017



Length

31.1 m



**Guests Cruising** 





Cabins

5

Winter Cruising Area(s)
Caribbean & Bahamas

Summer Cruising Area(s)
East Mediterranean, West Mediterranean

Crew

Max speed 10 knots

Cruising speed 10 knots

Fuel consumption 50 Litres/Hr

Type of cabins

5 (3 x Double, 2 x Twin, 2 x Pullman)