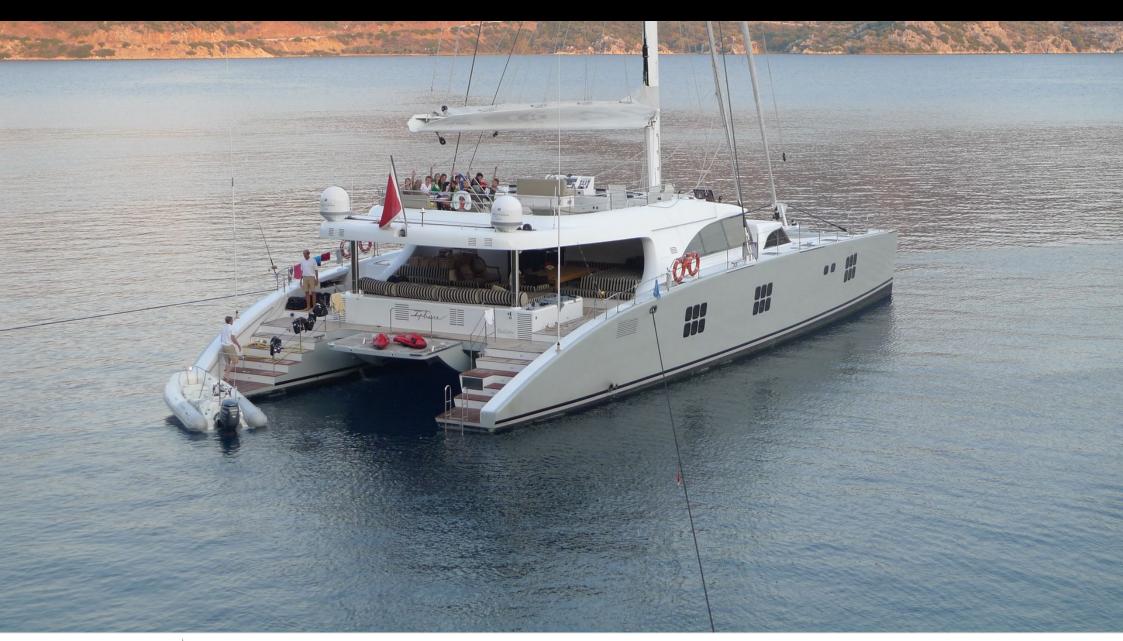

Guests 12



Cabins **5** 



Crew **5** 



### S/Y IPHARRA

























## **EXTERIOR DESIGN**































# INTERIOR DESIGN



















## GALLERY LIFESTYLE





Features





#### Specifications



Summer low rate per week 55 000 €



Summer high rate per week





Winter low rate per week \$ 60 000



Winter high rate per week

\$ 70 000

12



Builder

Sunreef Yachts



Year built

2010



Year refit

2017



Length

31.1 m



**Guests Cruising** 





Cabins

5

Winter Cruising Area(s)
Caribbean & Bahamas

Summer Cruising Area(s)
East Mediterranean, West Mediterranean

Crew

Max speed 10 knots

Cruising speed 10 knots

Fuel consumption 50 Litres/Hr

Type of cabins

5 (3 x Double, 2 x Twin, 2 x Pullman)