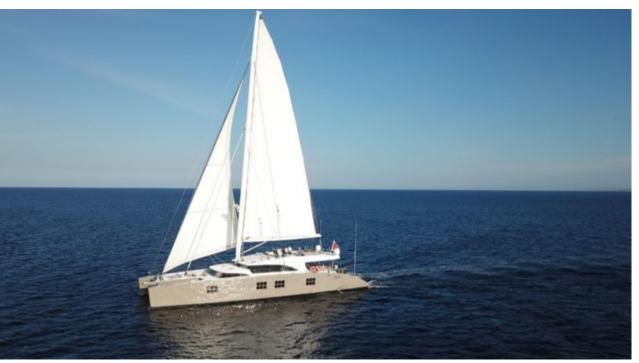

Guests 12



Cabins **5** 



Crew **5** 



### S/Y IPHARRA

























## **EXTERIOR DESIGN**































# INTERIOR DESIGN



















## GALLERY LIFESTYLE





Features





#### Specifications



Summer low rate per week 55 000 €



Summer high rate per week





Winter low rate per week \$ 60 000



Winter high rate per week

\$ 70 000

12



Builder

Sunreef Yachts



Year built

2010



Year refit

2017



Length

31.1 m



**Guests Cruising** 





Cabins

5

Winter Cruising Area(s)
Caribbean & Bahamas

Summer Cruising Area(s)
East Mediterranean, West Mediterranean

Crew

Max speed 10 knots

Cruising speed 10 knots

Fuel consumption 50 Litres/Hr

Type of cabins

5 (3 x Double, 2 x Twin, 2 x Pullman)