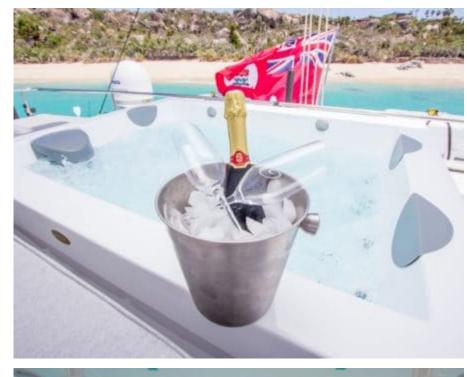

S/Y ORION









Cabins **4** 



Crew **4** 



### S/Y ORION













Paddle Boards x





Snorkeling Gear























# **EXTERIOR DESIGN**





**Features** 





















## INTERIOR DESIGN























## GALLERY LIFESTYLE









#### Specifications



Summer low rate per week

\$ 57 000



Summer high rate per week

\$ 60 000



Winter low rate per week

\$ 57 000



Winter high rate per week

\$ 60 000



Builder



Year built

2017



Year refit

2023



Length

22.6 m



**Guests Cruising** 

8



Cabins

4

Winter Cruising Area(s)
South Pacific & Australasia

Summer Cruising Area(s) South Pacific & Australasia

Crew

Max speed 13 knots

Cruising speed 9 knots

Fuel consumption 40 Litres/Hr

Type of cabins 4 (4 x Double)