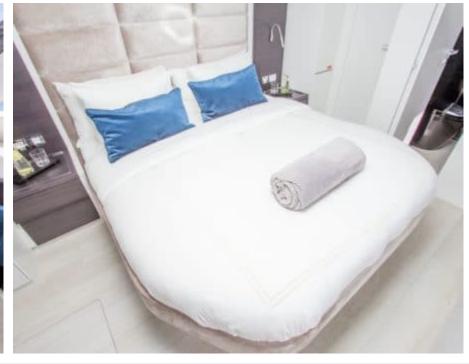

S/Y ORION









Cabins **4** 



Crew **4** 



### S/Y ORION













Paddle Boards x





Snorkeling Gear























# **EXTERIOR DESIGN**





**Features** 





















## INTERIOR DESIGN























## GALLERY LIFESTYLE









#### Specifications



Summer low rate per week

\$ 57 000



Summer high rate per week

\$ 60 000



Winter low rate per week

\$ 57 000



Winter high rate per week

\$ 60 000



Builder



Year built

2017



Year refit

2023



Length

22.6 m



**Guests Cruising** 

8



Cabins

4

Winter Cruising Area(s)
South Pacific & Australasia

Summer Cruising Area(s) South Pacific & Australasia

Crew

Max speed 13 knots

Cruising speed 9 knots

Fuel consumption 40 Litres/Hr

Type of cabins 4 (4 x Double)