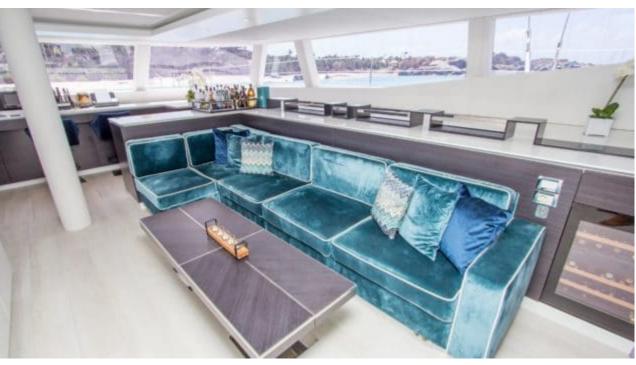

S/Y ORION









Cabins **4** 



Crew **4** 



### S/Y ORION













Paddle Boards x





Snorkeling Gear























# **EXTERIOR DESIGN**





**Features** 





















## INTERIOR DESIGN























## GALLERY LIFESTYLE









#### Specifications



Summer low rate per week

\$ 57 000



Summer high rate per week

\$ 60 000



Winter low rate per week

\$ 57 000



Winter high rate per week

\$ 60 000



Builder



Year built

2017



Year refit

2023



Length

22.6 m



**Guests Cruising** 

8



Cabins

4

Winter Cruising Area(s)
South Pacific & Australasia

Summer Cruising Area(s) South Pacific & Australasia

Crew

Max speed 13 knots

Cruising speed 9 knots

Fuel consumption 40 Litres/Hr

Type of cabins 4 (4 x Double)