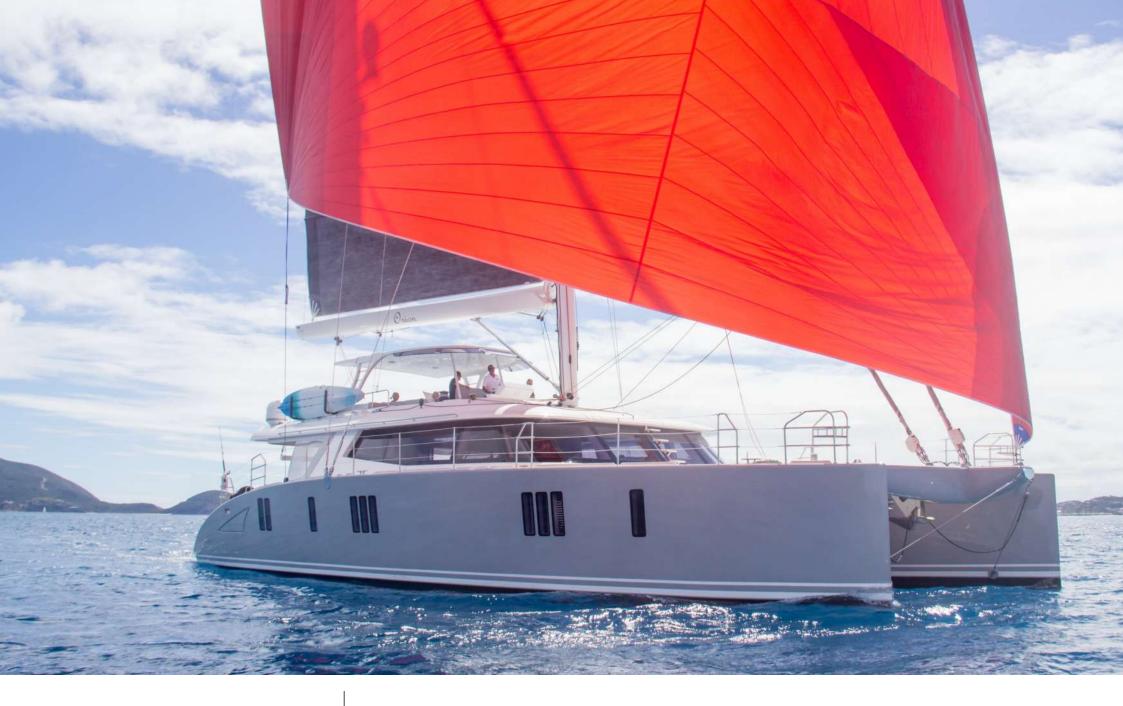

S/Y ORION

Cabins **4** 

Crew **4** 

# **EXTERIOR DESIGN**

**Features** 

\$ 60 000

Builder

Year built

2017

Year refit

2023

Length

22.6 m

**Guests Cruising** 

8

Cabins

4

Winter Cruising Area(s)
South Pacific & Australasia

Summer Cruising Area(s) South Pacific & Australasia

Crew

Max speed 13 knots