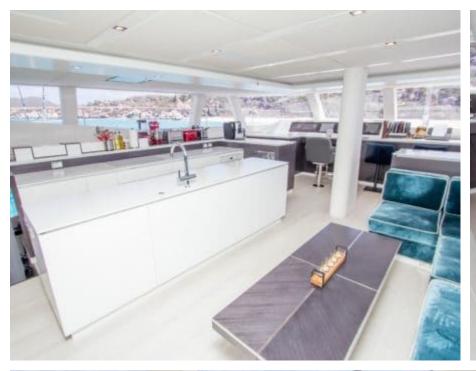

S/Y ORION









Cabins **4** 



Crew **4** 



### S/Y ORION













Paddle Boards x





Snorkeling Gear























# **EXTERIOR DESIGN**





**Features** 





















## INTERIOR DESIGN























## GALLERY LIFESTYLE









#### Specifications



Summer low rate per week

\$ 57 000



Summer high rate per week

\$ 60 000



Winter low rate per week

\$ 57 000



Winter high rate per week

\$ 60 000



Builder



Year built

2017



Year refit

2023



Length

22.6 m



**Guests Cruising** 

8



Cabins

4

Winter Cruising Area(s)
South Pacific & Australasia

Summer Cruising Area(s) South Pacific & Australasia

Crew

Max speed 13 knots

Cruising speed 9 knots

Fuel consumption 40 Litres/Hr

Type of cabins 4 (4 x Double)