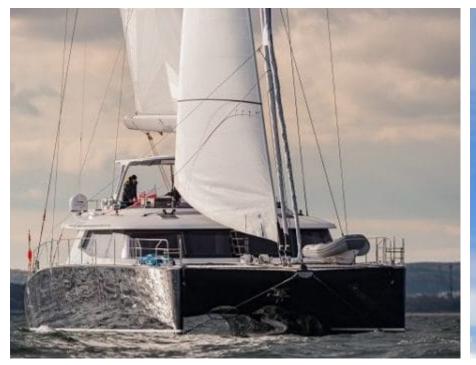

S/Y ORION









Cabins **4** 



Crew **4** 



### S/Y ORION













Paddle Boards x





Snorkeling Gear























# **EXTERIOR DESIGN**





**Features** 





















## INTERIOR DESIGN























## GALLERY LIFESTYLE









#### Specifications



Summer low rate per week

\$ 57 000



Summer high rate per week

\$ 60 000



Winter low rate per week

\$ 57 000



Winter high rate per week

\$ 60 000



Builder



Year built

2017



Year refit

2023



Length

22.6 m



**Guests Cruising** 

8



Cabins

4

Winter Cruising Area(s)
South Pacific & Australasia

Summer Cruising Area(s) South Pacific & Australasia

Crew

Max speed 13 knots

Cruising speed 9 knots

Fuel consumption 40 Litres/Hr

Type of cabins 4 (4 x Double)