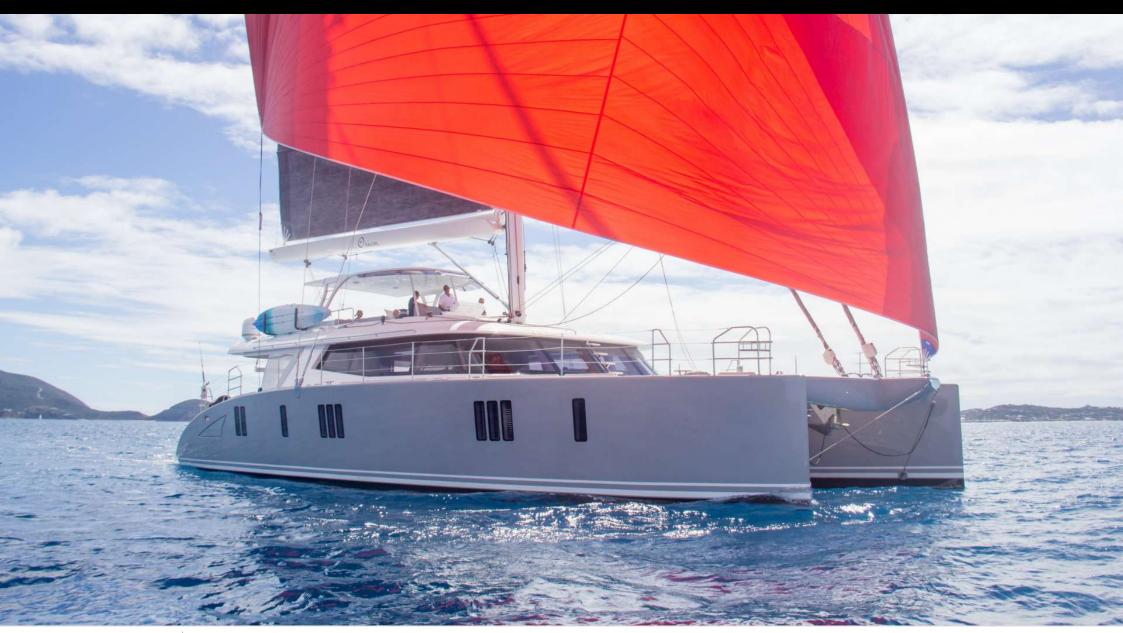

S/Y ORION









Cabins **4** 



Crew **4** 



### S/Y ORION













Paddle Boards x





Snorkeling Gear























# **EXTERIOR DESIGN**





**Features** 





















## INTERIOR DESIGN























## GALLERY LIFESTYLE









#### Specifications



Summer low rate per week

\$ 57 000



Summer high rate per week

\$ 60 000



Winter low rate per week

\$ 57 000



Winter high rate per week

\$ 60 000



Builder



Year built

2017



Year refit

2023



Length

22.6 m



**Guests Cruising** 

8



Cabins

4

Winter Cruising Area(s)
South Pacific & Australasia

Summer Cruising Area(s) South Pacific & Australasia

Crew

Max speed 13 knots

Cruising speed 9 knots

Fuel consumption 40 Litres/Hr

Type of cabins 4 (4 x Double)