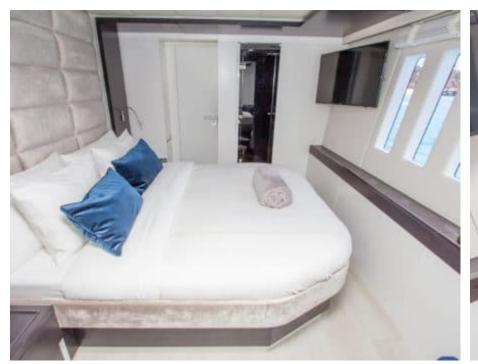

S/Y ORION









Cabins **4** 



Crew **4** 



### S/Y ORION













Paddle Boards x





Snorkeling Gear























# **EXTERIOR DESIGN**





**Features** 





















## INTERIOR DESIGN























## GALLERY LIFESTYLE









#### Specifications



Summer low rate per week

\$ 57 000



Summer high rate per week

\$ 60 000



Winter low rate per week

\$ 57 000



Winter high rate per week

\$ 60 000



Builder



Year built

2017



Year refit

2023



Length

22.6 m



**Guests Cruising** 

8



Cabins

4

Winter Cruising Area(s)
South Pacific & Australasia

Summer Cruising Area(s) South Pacific & Australasia

Crew

Max speed 13 knots

Cruising speed 9 knots

Fuel consumption 40 Litres/Hr

Type of cabins 4 (4 x Double)