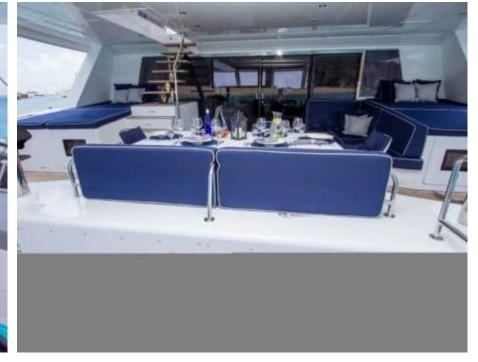

S/Y ORION









Cabins **4** 



Crew **4** 



### S/Y ORION













Paddle Boards x





Snorkeling Gear























# **EXTERIOR DESIGN**





**Features** 





















## INTERIOR DESIGN























## GALLERY LIFESTYLE









#### Specifications



Summer low rate per week

\$ 57 000



Summer high rate per week

\$ 60 000



Winter low rate per week

\$ 57 000



Winter high rate per week

\$ 60 000



Builder



Year built

2017



Year refit

2023



Length

22.6 m



**Guests Cruising** 

8



Cabins

4

Winter Cruising Area(s)
South Pacific & Australasia

Summer Cruising Area(s) South Pacific & Australasia

Crew

Max speed 13 knots

Cruising speed 9 knots

Fuel consumption 40 Litres/Hr

Type of cabins 4 (4 x Double)