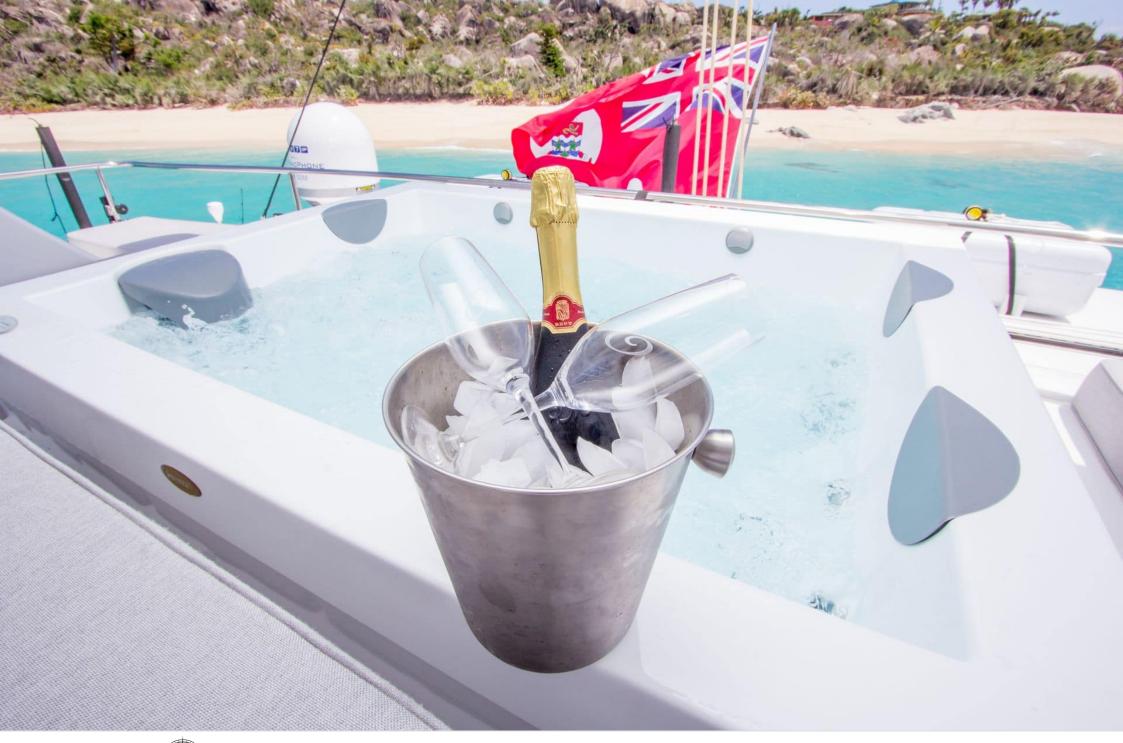

S/Y ORION









Cabins **4** 



Crew **4** 



### S/Y ORION













Paddle Boards x





Snorkeling Gear























# **EXTERIOR DESIGN**





**Features** 





















## INTERIOR DESIGN























## GALLERY LIFESTYLE









#### Specifications



Summer low rate per week

\$ 57 000



Summer high rate per week

\$ 60 000



Winter low rate per week

\$ 57 000



Winter high rate per week

\$ 60 000



Builder



Year built

2017



Year refit

2023



Length

22.6 m



**Guests Cruising** 

8



Cabins

4

Winter Cruising Area(s)
South Pacific & Australasia

Summer Cruising Area(s) South Pacific & Australasia

Crew

Max speed 13 knots

Cruising speed 9 knots

Fuel consumption 40 Litres/Hr

Type of cabins 4 (4 x Double)