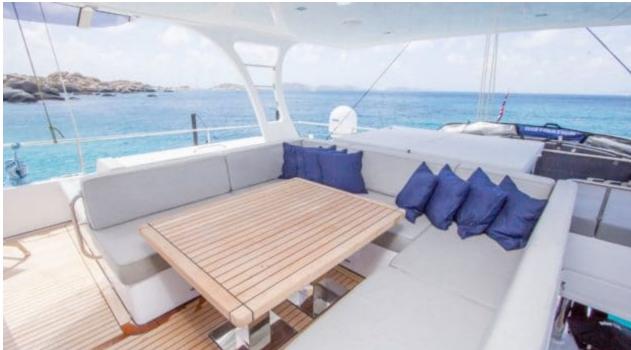

S/Y ORION









Cabins **4** 



Crew **4** 



### S/Y ORION













Paddle Boards x





Snorkeling Gear























# **EXTERIOR DESIGN**





**Features** 





















## INTERIOR DESIGN























## GALLERY LIFESTYLE









#### Specifications



Summer low rate per week

\$ 57 000



Summer high rate per week

\$ 60 000



Winter low rate per week

\$ 57 000



Winter high rate per week

\$ 60 000



Builder



Year built

2017



Year refit

2023



Length

22.6 m



**Guests Cruising** 

8



Cabins

4

Winter Cruising Area(s)
South Pacific & Australasia

Summer Cruising Area(s) South Pacific & Australasia

Crew

Max speed 13 knots

Cruising speed 9 knots

Fuel consumption 40 Litres/Hr

Type of cabins 4 (4 x Double)