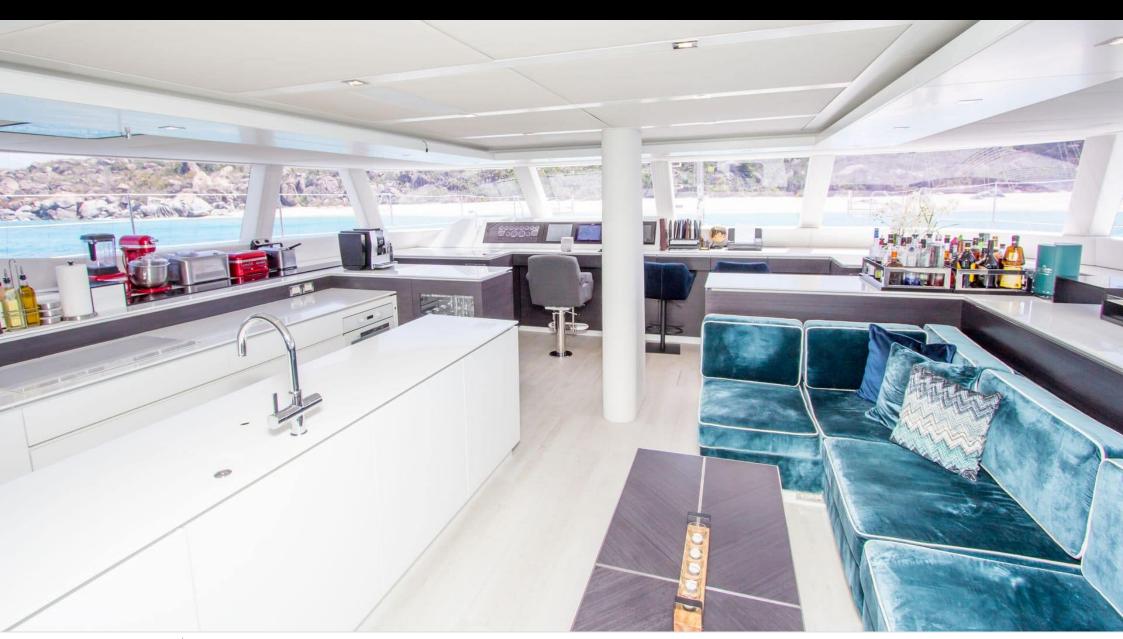

S/Y ORION









Cabins **4** 



Crew **4** 



### S/Y ORION













Paddle Boards x





Snorkeling Gear























# **EXTERIOR DESIGN**





**Features** 





















## INTERIOR DESIGN























## GALLERY LIFESTYLE









#### Specifications



Summer low rate per week

\$ 57 000



Summer high rate per week

\$ 60 000



Winter low rate per week

\$ 57 000



Winter high rate per week

\$ 60 000



Builder



Year built

2017



Year refit

2023



Length

22.6 m



**Guests Cruising** 

8



Cabins

4

Winter Cruising Area(s)
South Pacific & Australasia

Summer Cruising Area(s) South Pacific & Australasia

Crew

Max speed 13 knots

Cruising speed 9 knots

Fuel consumption 40 Litres/Hr

Type of cabins 4 (4 x Double)