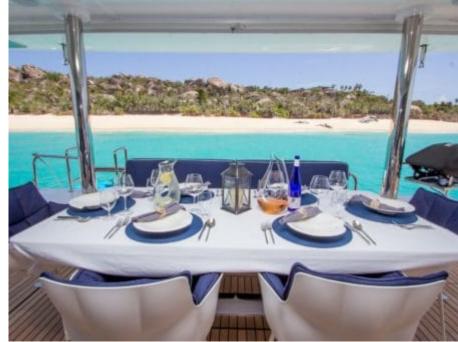

S/Y ORION









Cabins **4** 



Crew **4** 



### S/Y ORION













Paddle Boards x





Snorkeling Gear























# **EXTERIOR DESIGN**





**Features** 





















## INTERIOR DESIGN























## GALLERY LIFESTYLE









#### Specifications



Summer low rate per week

\$ 57 000



Summer high rate per week

\$ 60 000



Winter low rate per week

\$ 57 000



Winter high rate per week

\$ 60 000



Builder



Year built

2017



Year refit

2023



Length

22.6 m



**Guests Cruising** 

8



Cabins

4

Winter Cruising Area(s)
South Pacific & Australasia

Summer Cruising Area(s) South Pacific & Australasia

Crew

Max speed 13 knots

Cruising speed 9 knots

Fuel consumption 40 Litres/Hr

Type of cabins 4 (4 x Double)