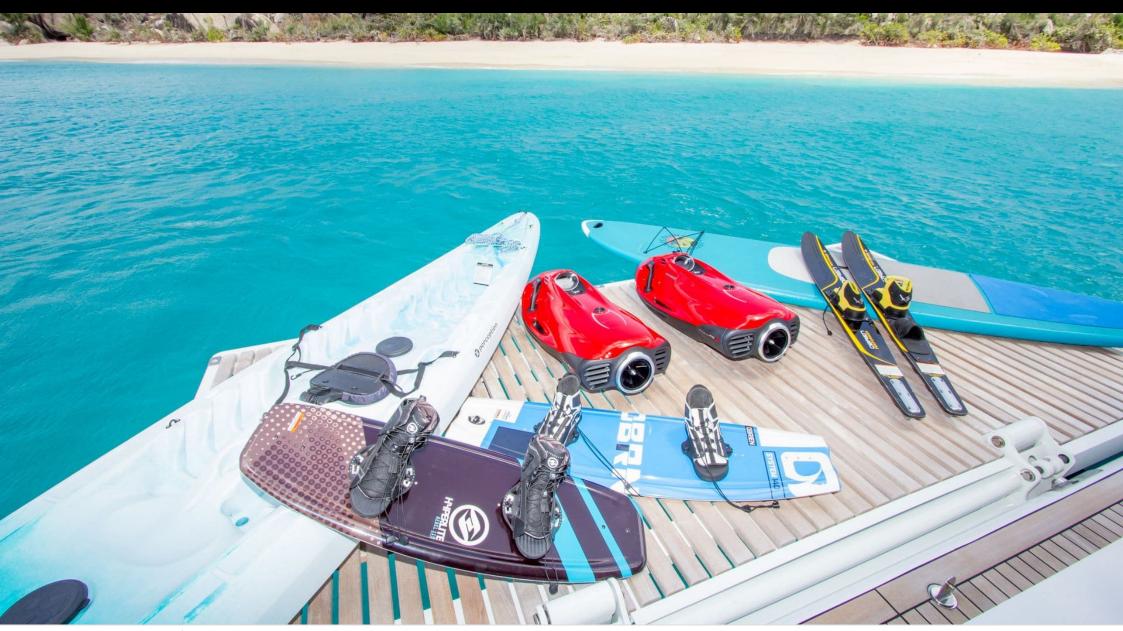

S/Y ORION









Cabins **4** 



Crew **4** 



### S/Y ORION













Paddle Boards x





Snorkeling Gear























# **EXTERIOR DESIGN**





**Features** 





















## INTERIOR DESIGN























## GALLERY LIFESTYLE









#### Specifications



Summer low rate per week

\$ 57 000



Summer high rate per week

\$ 60 000



Winter low rate per week

\$ 57 000



Winter high rate per week

\$ 60 000



Builder



Year built

2017



Year refit

2023



Length

22.6 m



**Guests Cruising** 

8



Cabins

4

Winter Cruising Area(s)
South Pacific & Australasia

Summer Cruising Area(s) South Pacific & Australasia

Crew

Max speed 13 knots

Cruising speed 9 knots

Fuel consumption 40 Litres/Hr

Type of cabins 4 (4 x Double)