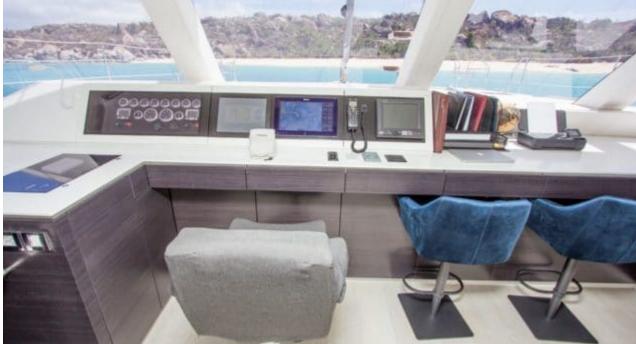

S/Y ORION









Cabins **4** 



Crew **4** 



### S/Y ORION













Paddle Boards x





Snorkeling Gear























# **EXTERIOR DESIGN**





**Features** 





















## INTERIOR DESIGN























## GALLERY LIFESTYLE









#### Specifications



Summer low rate per week

\$ 57 000



Summer high rate per week

\$ 60 000



Winter low rate per week

\$ 57 000



Winter high rate per week

\$ 60 000



Builder



Year built

2017



Year refit

2023



Length

22.6 m



**Guests Cruising** 

8



Cabins

4

Winter Cruising Area(s)
South Pacific & Australasia

Summer Cruising Area(s) South Pacific & Australasia

Crew

Max speed 13 knots

Cruising speed 9 knots

Fuel consumption 40 Litres/Hr

Type of cabins 4 (4 x Double)