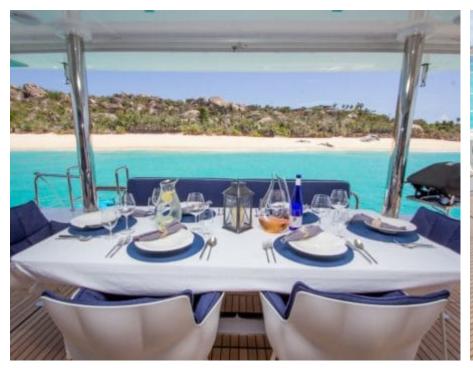

S/Y ORION









Cabins **4** 



Crew **4** 



### S/Y ORION













Paddle Boards x





Snorkeling Gear























# **EXTERIOR DESIGN**





**Features** 





















## INTERIOR DESIGN























## GALLERY LIFESTYLE









#### Specifications



Summer low rate per week

\$ 57 000



Summer high rate per week

\$ 60 000



Winter low rate per week

\$ 57 000



Winter high rate per week

\$ 60 000



Builder



Year built

2017



Year refit

2023



Length

22.6 m



**Guests Cruising** 

8



Cabins

4

Winter Cruising Area(s)
South Pacific & Australasia

Summer Cruising Area(s) South Pacific & Australasia

Crew

Max speed 13 knots

Cruising speed 9 knots

Fuel consumption 40 Litres/Hr

Type of cabins 4 (4 x Double)