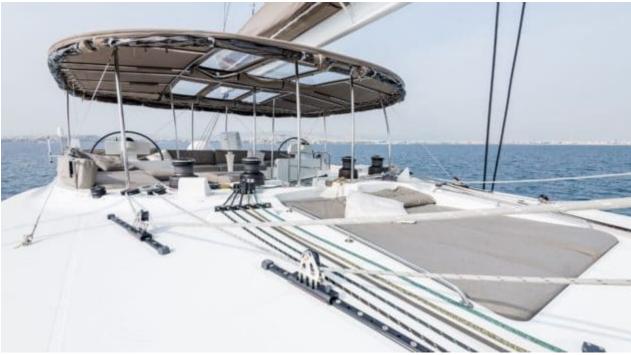

Cabins **5** 



Crew **3** 



#### S/Y SELENE



























Scubadiving







## EXTERIOR DESIGN





























## INTERIOR DESIGN





Features

























# GALLERY LIFESTYLE



















#### Specifications



Low rate per day

3 667 €



High rate per day

5 083 €



Summer low rate per week

22 000 €



Summer high rate per week

30 500 €



Winter low rate per week

22 000 €



Winter high rate per week

30 500 €



Builder

Lagoon



Year built

2015



Year refit

2018



Length

18.9 m



**Guests Cruising** 

10



Cabins

Winter Cruising Area(s)

East Mediterranean

Summer Cruising Area(s)

East Mediterranean

Crew

Max speed 9 knots

Cruising speed 8 knots

Fuel consumption 40 Litres/Hr

Type of cabins

5 (5 x Double)