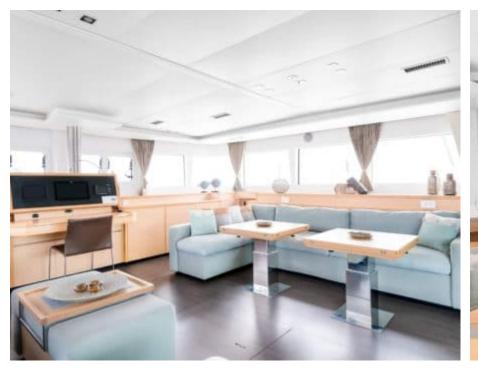

Cabins **5** 



Crew **3** 



#### S/Y SELENE



























Scubadiving







## EXTERIOR DESIGN





























## INTERIOR DESIGN





Features

























# GALLERY LIFESTYLE



















#### Specifications



Low rate per day

3 667 €



High rate per day

5 083 €



Summer low rate per week

22 000 €



Summer high rate per week

30 500 €



Winter low rate per week

22 000 €



Winter high rate per week

30 500 €



Builder

Lagoon



Year built

2015



Year refit

2018



Length

18.9 m



**Guests Cruising** 

10



Cabins

Winter Cruising Area(s)

East Mediterranean

Summer Cruising Area(s)

East Mediterranean

Crew

Max speed 9 knots

Cruising speed 8 knots

Fuel consumption 40 Litres/Hr

Type of cabins

5 (5 x Double)