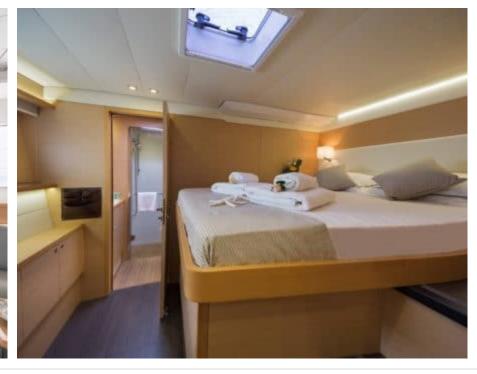

Cabins **5** 



Crew **3** 



#### S/Y SELENE



























Scubadiving







## EXTERIOR DESIGN





























## INTERIOR DESIGN





Features

























# GALLERY LIFESTYLE



















#### Specifications



Low rate per day

3 667 €



High rate per day

5 083 €



Summer low rate per week

22 000 €



Summer high rate per week

30 500 €



Winter low rate per week

22 000 €



Winter high rate per week

30 500 €



Builder

Lagoon



Year built

2015



Year refit

2018



Length

18.9 m



**Guests Cruising** 

10



Cabins

Winter Cruising Area(s)

East Mediterranean

Summer Cruising Area(s)

East Mediterranean

Crew

Max speed 9 knots

Cruising speed 8 knots

Fuel consumption 40 Litres/Hr

Type of cabins

5 (5 x Double)