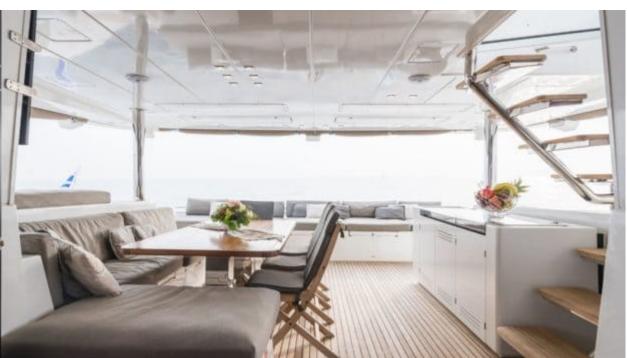

Cabins **5** 



Crew **3** 



#### S/Y SELENE



























Scubadiving







## EXTERIOR DESIGN





























## INTERIOR DESIGN





Features

























# GALLERY LIFESTYLE



















#### Specifications



Low rate per day

3 667 €



High rate per day

5 083 €



Summer low rate per week

22 000 €



Summer high rate per week

30 500 €



Winter low rate per week

22 000 €



Winter high rate per week

30 500 €



Builder

Lagoon



Year built

2015



Year refit

2018



Length

18.9 m



**Guests Cruising** 

10



Cabins

Winter Cruising Area(s)

East Mediterranean

Summer Cruising Area(s)

East Mediterranean

Crew

Max speed 9 knots

Cruising speed 8 knots

Fuel consumption 40 Litres/Hr

Type of cabins

5 (5 x Double)