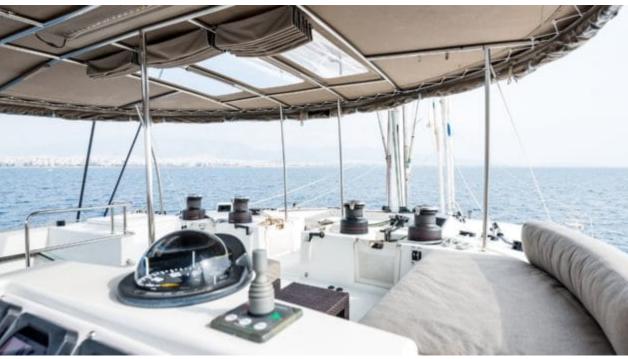

Cabins **5** 



Crew **3** 



#### S/Y SELENE



























Scubadiving







## EXTERIOR DESIGN





























## INTERIOR DESIGN





Features

























# GALLERY LIFESTYLE



















#### Specifications



Low rate per day

3 667 €



High rate per day

5 083 €



Summer low rate per week

22 000 €



Summer high rate per week

30 500 €



Winter low rate per week

22 000 €



Winter high rate per week

30 500 €



Builder

Lagoon



Year built

2015



Year refit

2018



Length

18.9 m



**Guests Cruising** 

10



Cabins

Winter Cruising Area(s)

East Mediterranean

Summer Cruising Area(s)

East Mediterranean

Crew

Max speed 9 knots

Cruising speed 8 knots

Fuel consumption 40 Litres/Hr

Type of cabins

5 (5 x Double)