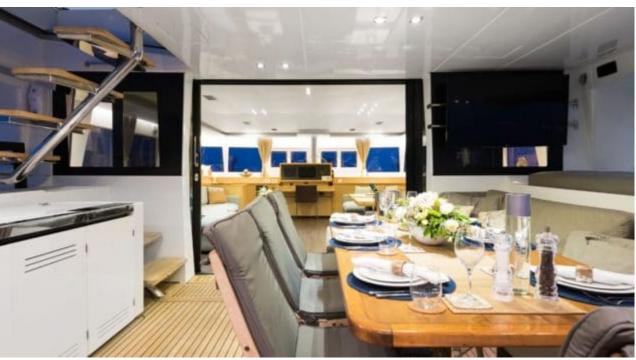

Cabins **5** 



Crew **3** 



#### S/Y SELENE



























Scubadiving







## EXTERIOR DESIGN





























## INTERIOR DESIGN





Features

























# GALLERY LIFESTYLE



















#### Specifications



Low rate per day

3 667 €



High rate per day

5 083 €



Summer low rate per week

22 000 €



Summer high rate per week

30 500 €



Winter low rate per week

22 000 €



Winter high rate per week

30 500 €



Builder

Lagoon



Year built

2015



Year refit

2018



Length

18.9 m



**Guests Cruising** 

10



Cabins

Winter Cruising Area(s)

East Mediterranean

Summer Cruising Area(s)

East Mediterranean

Crew

Max speed 9 knots

Cruising speed 8 knots

Fuel consumption 40 Litres/Hr

Type of cabins

5 (5 x Double)