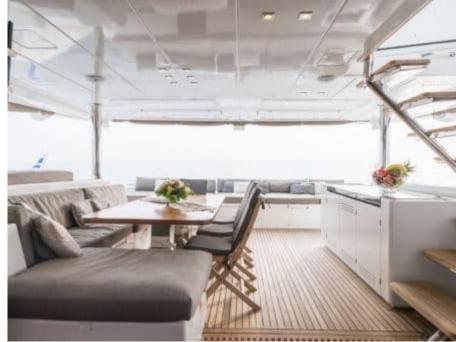

Cabins **5** 



Crew **3** 



#### S/Y SELENE



























Scubadiving







## EXTERIOR DESIGN





























## INTERIOR DESIGN





Features

























# GALLERY LIFESTYLE



















#### Specifications



Low rate per day

3 667 €



High rate per day

5 083 €



Summer low rate per week

22 000 €



Summer high rate per week

30 500 €



Winter low rate per week

22 000 €



Winter high rate per week

30 500 €



Builder

Lagoon



Year built

2015



Year refit

2018



Length

18.9 m



**Guests Cruising** 

10



Cabins

Winter Cruising Area(s)

East Mediterranean

Summer Cruising Area(s)

East Mediterranean

Crew

Max speed 9 knots

Cruising speed 8 knots

Fuel consumption 40 Litres/Hr

Type of cabins

5 (5 x Double)