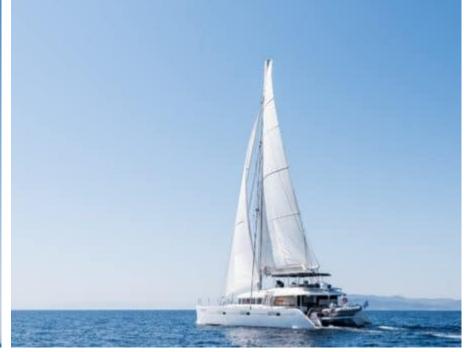

Cabins **5** 



Crew **3** 



#### S/Y SELENE



























Scubadiving







## EXTERIOR DESIGN





























## INTERIOR DESIGN





Features

























# GALLERY LIFESTYLE



















#### Specifications



Low rate per day

3 667 €



High rate per day

5 083 €



Summer low rate per week

22 000 €



Summer high rate per week

30 500 €



Winter low rate per week

22 000 €



Winter high rate per week

30 500 €



Builder

Lagoon



Year built

2015



Year refit

2018



Length

18.9 m



**Guests Cruising** 

10



Cabins

Winter Cruising Area(s)

East Mediterranean

Summer Cruising Area(s)

East Mediterranean

Crew

Max speed 9 knots

Cruising speed 8 knots

Fuel consumption 40 Litres/Hr

Type of cabins

5 (5 x Double)