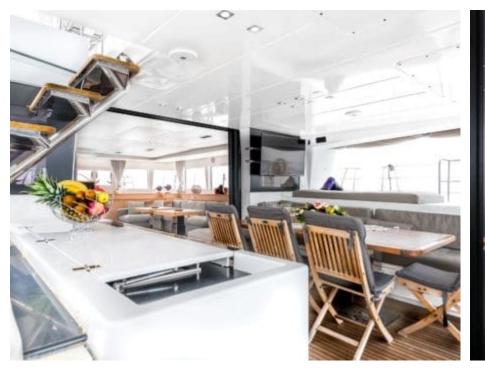

Cabins **5** 



Crew **3** 



#### S/Y SELENE



























Scubadiving







## EXTERIOR DESIGN





























## INTERIOR DESIGN





Features

























# GALLERY LIFESTYLE



















#### Specifications



Low rate per day

3 667 €



High rate per day

5 083 €



Summer low rate per week

22 000 €



Summer high rate per week

30 500 €



Winter low rate per week

22 000 €



Winter high rate per week

30 500 €



Builder

Lagoon



Year built

2015



Year refit

2018



Length

18.9 m



**Guests Cruising** 

10



Cabins

Winter Cruising Area(s)

East Mediterranean

Summer Cruising Area(s)

East Mediterranean

Crew

Max speed 9 knots

Cruising speed 8 knots

Fuel consumption 40 Litres/Hr

Type of cabins

5 (5 x Double)