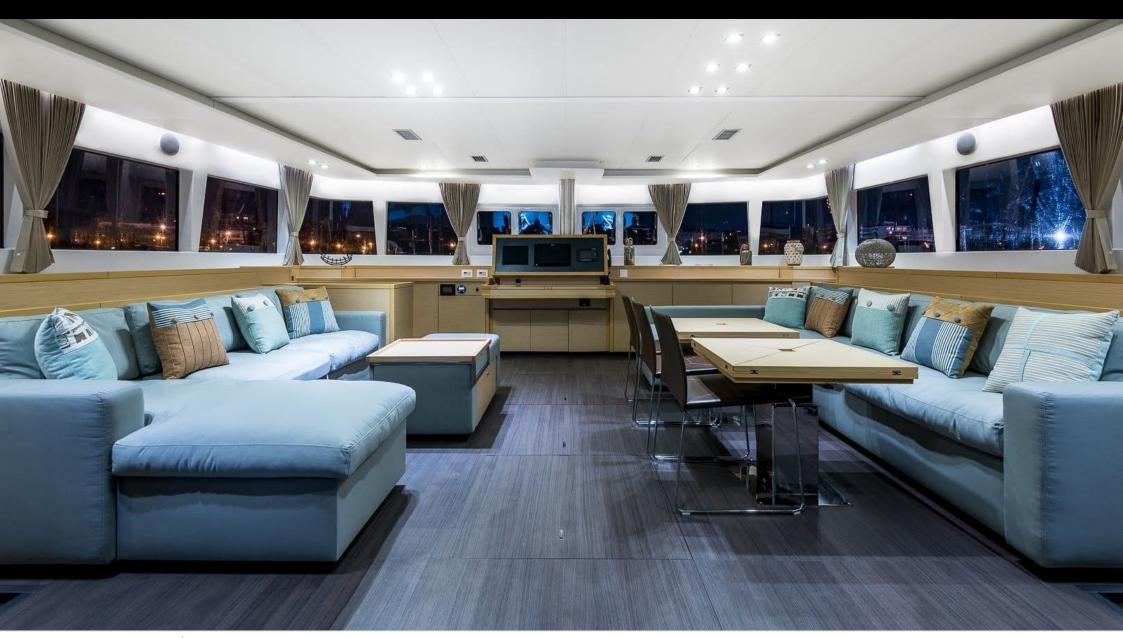

Cabins **5** 



Crew **3** 



#### S/Y SELENE



























Scubadiving







## EXTERIOR DESIGN





























## INTERIOR DESIGN





Features

























# GALLERY LIFESTYLE



















#### Specifications



Low rate per day

3 667 €



High rate per day

5 083 €



Summer low rate per week

22 000 €



Summer high rate per week

30 500 €



Winter low rate per week

22 000 €



Winter high rate per week

30 500 €



Builder

Lagoon



Year built

2015



Year refit

2018



Length

18.9 m



**Guests Cruising** 

10



Cabins

Winter Cruising Area(s)

East Mediterranean

Summer Cruising Area(s)

East Mediterranean

Crew

Max speed 9 knots

Cruising speed 8 knots

Fuel consumption 40 Litres/Hr

Type of cabins

5 (5 x Double)