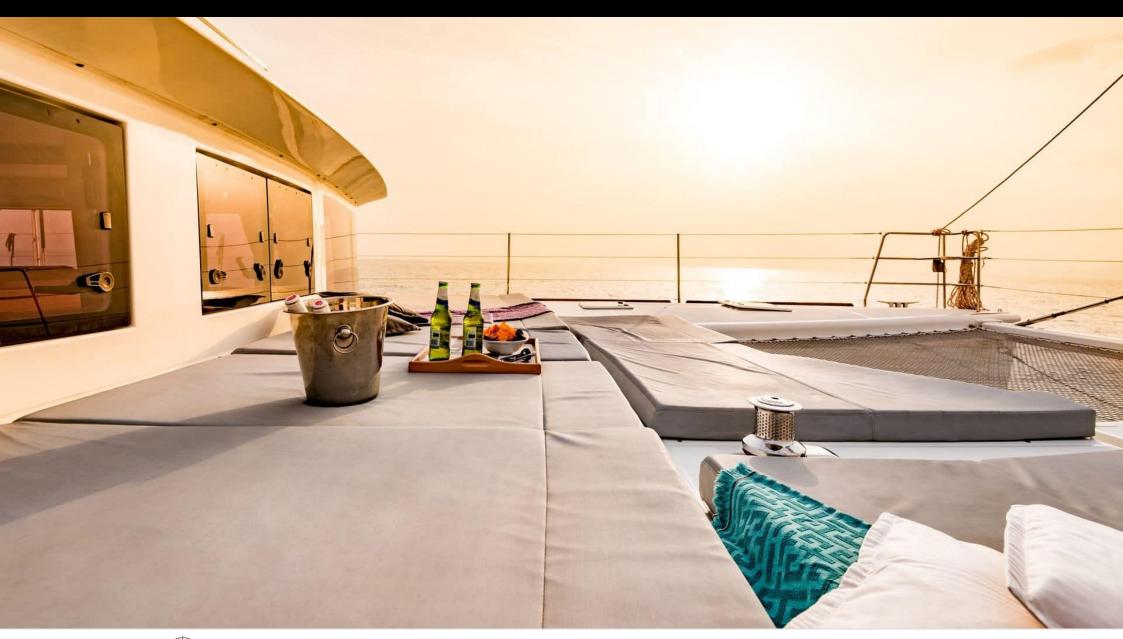

Cabins **5** 



Crew **3** 



#### S/Y SELENE



























Scubadiving







## EXTERIOR DESIGN





























## INTERIOR DESIGN





Features

























# GALLERY LIFESTYLE



















#### Specifications



Low rate per day

3 667 €



High rate per day

5 083 €



Summer low rate per week

22 000 €



Summer high rate per week

30 500 €



Winter low rate per week

22 000 €



Winter high rate per week

30 500 €



Builder

Lagoon



Year built

2015



Year refit

2018



Length

18.9 m



**Guests Cruising** 

10



Cabins

Winter Cruising Area(s)

East Mediterranean

Summer Cruising Area(s)

East Mediterranean

Crew

Max speed 9 knots

Cruising speed 8 knots

Fuel consumption 40 Litres/Hr

Type of cabins

5 (5 x Double)