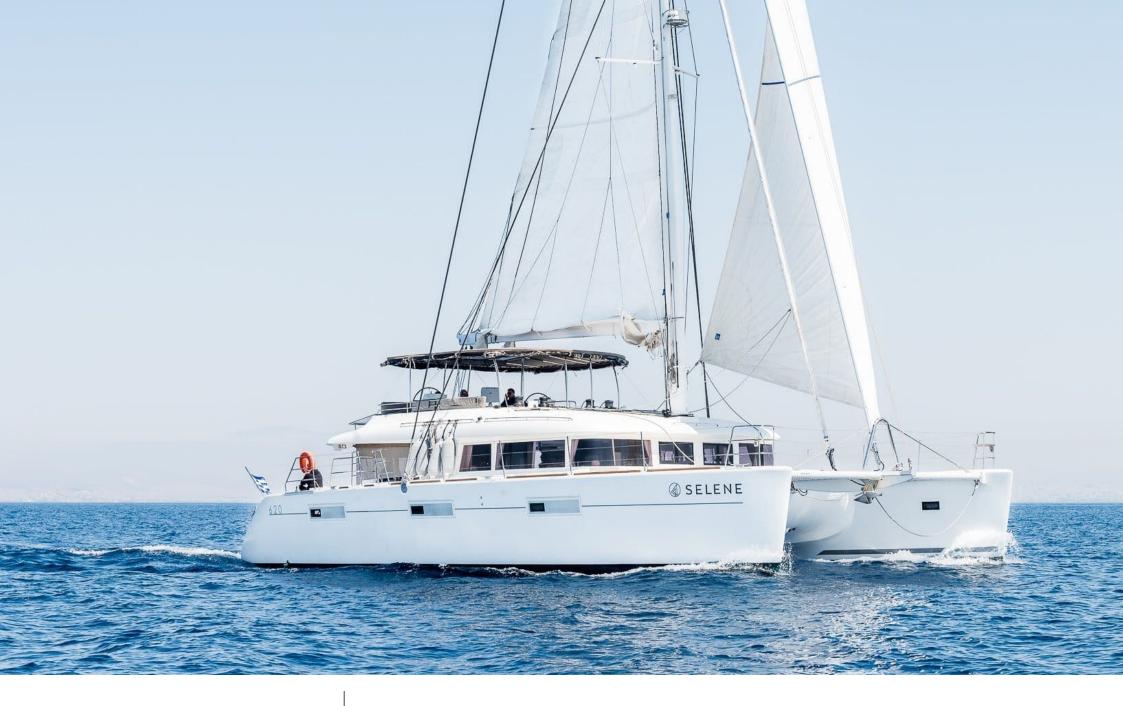

Cabins **5** 



Crew **3** 



#### S/Y SELENE



























Scubadiving







## EXTERIOR DESIGN





























## INTERIOR DESIGN





Features

























# GALLERY LIFESTYLE



















#### Specifications



Low rate per day

3 667 €



High rate per day

5 083 €



Summer low rate per week

22 000 €



Summer high rate per week

30 500 €



Winter low rate per week

22 000 €



Winter high rate per week

30 500 €



Builder

Lagoon



Year built

2015



Year refit

2018



Length

18.9 m



**Guests Cruising** 

10



Cabins

Winter Cruising Area(s)

East Mediterranean

Summer Cruising Area(s)

East Mediterranean

Crew

Max speed 9 knots

Cruising speed 8 knots

Fuel consumption 40 Litres/Hr

Type of cabins

5 (5 x Double)