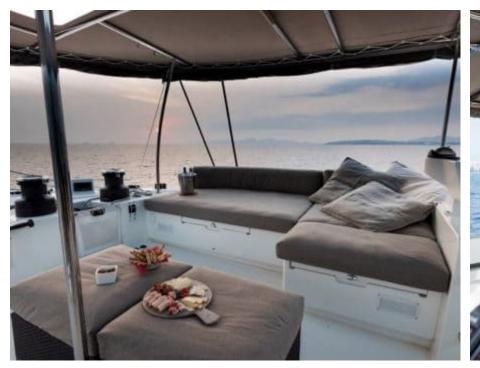

Cabins **5** 



Crew **3** 



#### S/Y SELENE



























Scubadiving







## EXTERIOR DESIGN





























## INTERIOR DESIGN





Features

























# GALLERY LIFESTYLE



















#### Specifications



Low rate per day

3 667 €



High rate per day

5 083 €



Summer low rate per week

22 000 €



Summer high rate per week

30 500 €



Winter low rate per week

22 000 €



Winter high rate per week

30 500 €



Builder

Lagoon



Year built

2015



Year refit

2018



Length

18.9 m



**Guests Cruising** 

10



Cabins

Winter Cruising Area(s)

East Mediterranean

Summer Cruising Area(s)

East Mediterranean

Crew

Max speed 9 knots

Cruising speed 8 knots

Fuel consumption 40 Litres/Hr

Type of cabins

5 (5 x Double)