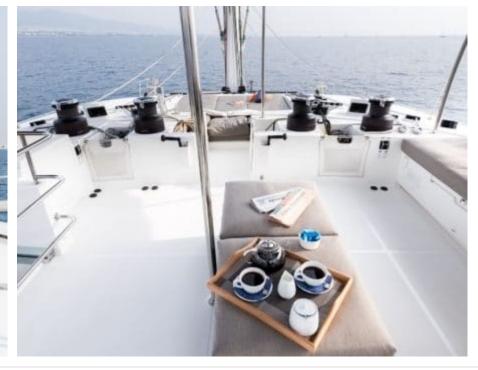

Cabins **5** 



Crew **3** 



#### S/Y SELENE



























Scubadiving







## EXTERIOR DESIGN





























## INTERIOR DESIGN





Features

























# GALLERY LIFESTYLE



















#### Specifications



Low rate per day

3 667 €



High rate per day

5 083 €



Summer low rate per week

22 000 €



Summer high rate per week

30 500 €



Winter low rate per week

22 000 €



Winter high rate per week

30 500 €



Builder

Lagoon



Year built

2015



Year refit

2018



Length

18.9 m



**Guests Cruising** 

10



Cabins

Winter Cruising Area(s)

East Mediterranean

Summer Cruising Area(s)

East Mediterranean

Crew

Max speed 9 knots

Cruising speed 8 knots

Fuel consumption 40 Litres/Hr

Type of cabins

5 (5 x Double)