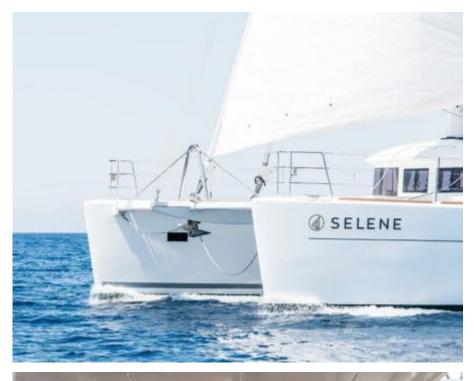

Cabins **5** 



Crew **3** 



#### S/Y SELENE



























Scubadiving







## EXTERIOR DESIGN





























## INTERIOR DESIGN





Features

























# GALLERY LIFESTYLE



















#### Specifications



Low rate per day

3 667 €



High rate per day

5 083 €



Summer low rate per week

22 000 €



Summer high rate per week

30 500 €



Winter low rate per week

22 000 €



Winter high rate per week

30 500 €



Builder

Lagoon



Year built

2015



Year refit

2018



Length

18.9 m



**Guests Cruising** 

10



Cabins

Winter Cruising Area(s)

East Mediterranean

Summer Cruising Area(s)

East Mediterranean

Crew

Max speed 9 knots

Cruising speed 8 knots

Fuel consumption 40 Litres/Hr

Type of cabins

5 (5 x Double)