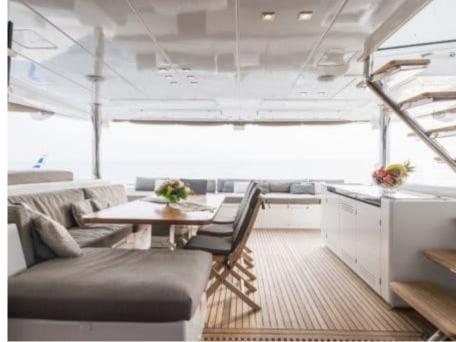

Cabins **5** 



Crew **3** 



#### S/Y SELENE



























Scubadiving







## EXTERIOR DESIGN





























## INTERIOR DESIGN





Features

























# GALLERY LIFESTYLE



















#### Specifications



Low rate per day

3 750 €



High rate per day

4 500 €



Summer low rate per week

21 000 €



Summer high rate per week

28 500 €



Winter low rate per week

21 000 €



Winter high rate per week

21 000 €



Builder

Lagoon



Year built

2015



Year refit

2018



Length

18.9 m



**Guests Cruising** 

10



Cabins

5

Winter Cruising Area(s)

East Mediterranean

Summer Cruising Area(s)

East Mediterranean

Crew

Max speed 9 knots

Cruising speed 8 knots

Fuel consumption 40 Litres/Hr

Type of cabins

5 (5 x Double)