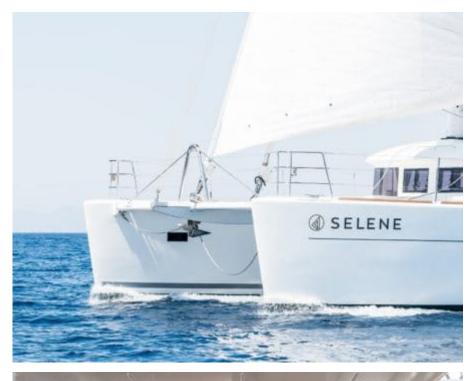

Cabins **5** 



Crew **3** 



#### S/Y SELENE



























Scubadiving







## EXTERIOR DESIGN





























## INTERIOR DESIGN





Features

























# GALLERY LIFESTYLE



















#### Specifications



Low rate per day

3 750 €



High rate per day

4 500 €



Summer low rate per week

21 000 €



Summer high rate per week

28 500 €



Winter low rate per week

21 000 €



Winter high rate per week

21 000 €



Builder

Lagoon



Year built

2015



Year refit

2018



Length

18.9 m



**Guests Cruising** 

10



Cabins

5

Winter Cruising Area(s)

East Mediterranean

Summer Cruising Area(s)

East Mediterranean

Crew

Max speed 9 knots

Cruising speed 8 knots

Fuel consumption 40 Litres/Hr

Type of cabins

5 (5 x Double)