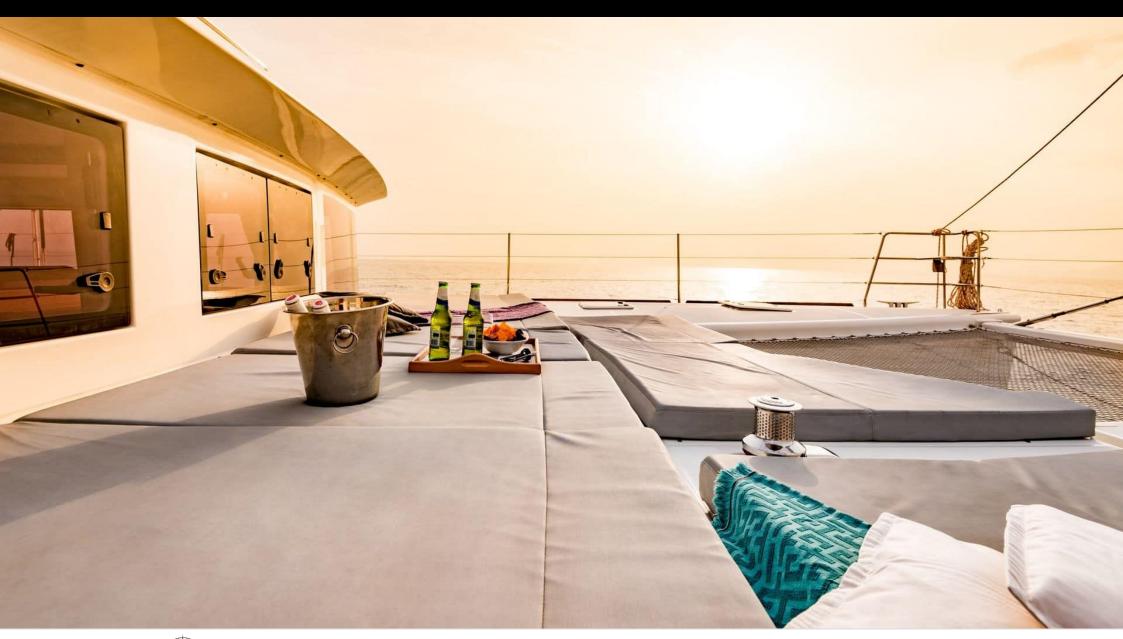

Cabins **5** 



Crew **3** 



#### S/Y SELENE



























Scubadiving







## EXTERIOR DESIGN





























## INTERIOR DESIGN





Features

























# GALLERY LIFESTYLE



















#### Specifications



Low rate per day

3 750 €



High rate per day

4 500 €



Summer low rate per week

21 000 €



Summer high rate per week

28 500 €



Winter low rate per week

21 000 €



Winter high rate per week

21 000 €



Builder

Lagoon



Year built

2015



Year refit

2018



Length

18.9 m



**Guests Cruising** 

10



Cabins

5

Winter Cruising Area(s)

East Mediterranean

Summer Cruising Area(s)

East Mediterranean

Crew

Max speed 9 knots

Cruising speed 8 knots

Fuel consumption 40 Litres/Hr

Type of cabins

5 (5 x Double)