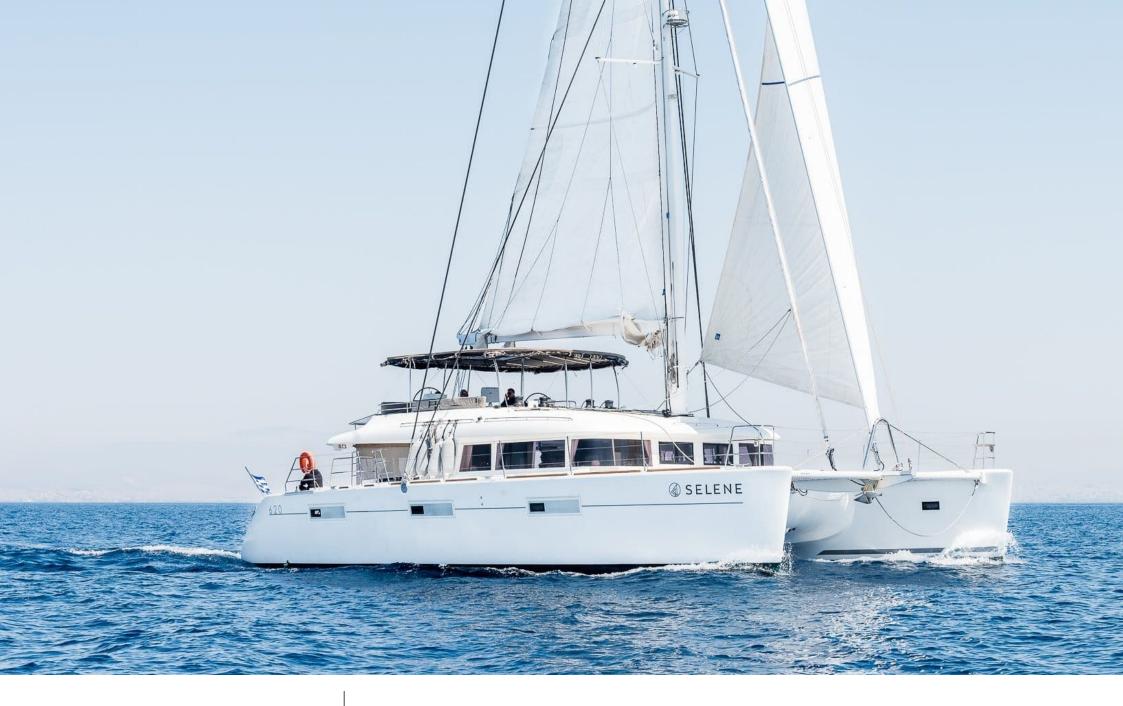

#### S/Y SELENE

Scubadiving

## EXTERIOR DESIGN

2015

Year refit

2018

Length

18.9 m

**Guests Cruising** 

10

Cabins