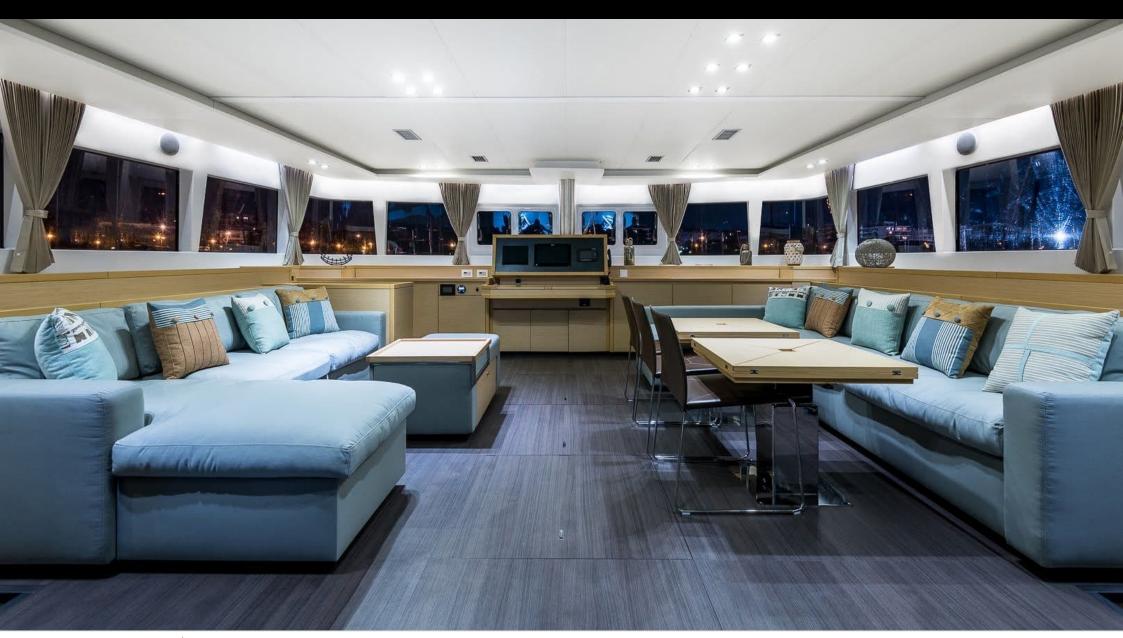

Cabins **5** 



Crew **3** 



#### S/Y SELENE



























Scubadiving







## EXTERIOR DESIGN





























## INTERIOR DESIGN





Features

























# GALLERY LIFESTYLE



















#### Specifications



Low rate per day

3 750 €



High rate per day

4 500 €



Summer low rate per week

21 000 €



Summer high rate per week

28 500 €



Winter low rate per week

21 000 €



Winter high rate per week

21 000 €



Builder

Lagoon



Year built

2015



Year refit

2018



Length

18.9 m



**Guests Cruising** 

10



Cabins

5

Winter Cruising Area(s)

East Mediterranean

Summer Cruising Area(s)

East Mediterranean

Crew

Max speed 9 knots

Cruising speed 8 knots

Fuel consumption 40 Litres/Hr

Type of cabins

5 (5 x Double)