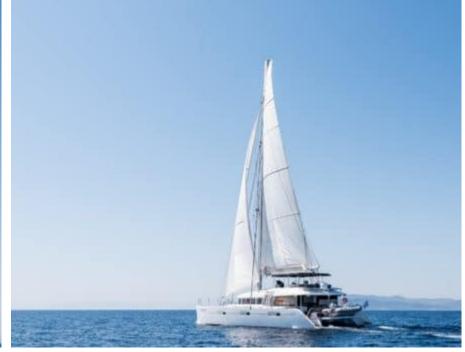

Cabins **5** 



Crew **3** 



#### S/Y SELENE



























Scubadiving







## EXTERIOR DESIGN





























## INTERIOR DESIGN





Features

























# GALLERY LIFESTYLE



















#### Specifications



Low rate per day

3 750 €



High rate per day

4 500 €



Summer low rate per week

21 000 €



Summer high rate per week

28 500 €



Winter low rate per week

21 000 €



Winter high rate per week

21 000 €



Builder

Lagoon



Year built

2015



Year refit

2018



Length

18.9 m



**Guests Cruising** 

10



Cabins

5

Winter Cruising Area(s)

East Mediterranean

Summer Cruising Area(s)

East Mediterranean

Crew

Max speed 9 knots

Cruising speed 8 knots

Fuel consumption 40 Litres/Hr

Type of cabins

5 (5 x Double)