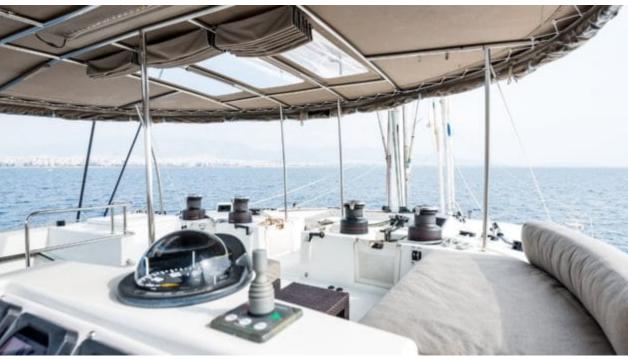

Cabins **5** 



Crew **3** 



#### S/Y SELENE



























Scubadiving







## EXTERIOR DESIGN





























## INTERIOR DESIGN





Features

























# GALLERY LIFESTYLE



















#### Specifications



Low rate per day

3 750 €



High rate per day

4 500 €



Summer low rate per week

21 000 €



Summer high rate per week

28 500 €



Winter low rate per week

21 000 €



Winter high rate per week

21 000 €



Builder

Lagoon



Year built

2015



Year refit

2018



Length

18.9 m



**Guests Cruising** 

10



Cabins

5

Winter Cruising Area(s)

East Mediterranean

Summer Cruising Area(s)

East Mediterranean

Crew

Max speed 9 knots

Cruising speed 8 knots

Fuel consumption 40 Litres/Hr

Type of cabins

5 (5 x Double)