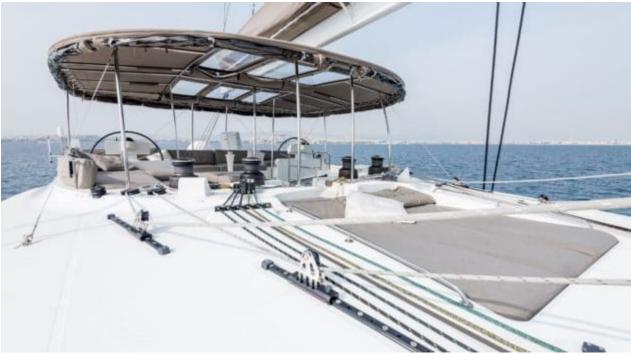

Cabins **5** 



Crew **3** 



#### S/Y SELENE



























Scubadiving







## EXTERIOR DESIGN





























## INTERIOR DESIGN





Features

























# GALLERY LIFESTYLE



















#### Specifications



Low rate per day

3 750 €



High rate per day

4 500 €



Summer low rate per week

21 000 €



Summer high rate per week

28 500 €



Winter low rate per week

21 000 €



Winter high rate per week

21 000 €



Builder

Lagoon



Year built

2015



Year refit

2018



Length

18.9 m



**Guests Cruising** 

10



Cabins

5

Winter Cruising Area(s)

East Mediterranean

Summer Cruising Area(s)

East Mediterranean

Crew

Max speed 9 knots

Cruising speed 8 knots

Fuel consumption 40 Litres/Hr

Type of cabins

5 (5 x Double)