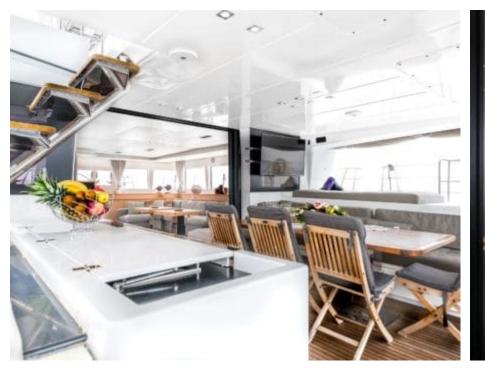

Cabins **5** 



Crew **3** 



#### S/Y SELENE



























Scubadiving







## EXTERIOR DESIGN





























## INTERIOR DESIGN





Features

























# GALLERY LIFESTYLE



















#### Specifications



Low rate per day

3 750 €



High rate per day

4 500 €



Summer low rate per week

21 000 €



Summer high rate per week

28 500 €



Winter low rate per week

21 000 €



Winter high rate per week

21 000 €



Builder

Lagoon



Year built

2015



Year refit

2018



Length

18.9 m



**Guests Cruising** 

10



Cabins

5

Winter Cruising Area(s)

East Mediterranean

Summer Cruising Area(s)

East Mediterranean

Crew

Max speed 9 knots

Cruising speed 8 knots

Fuel consumption 40 Litres/Hr

Type of cabins

5 (5 x Double)