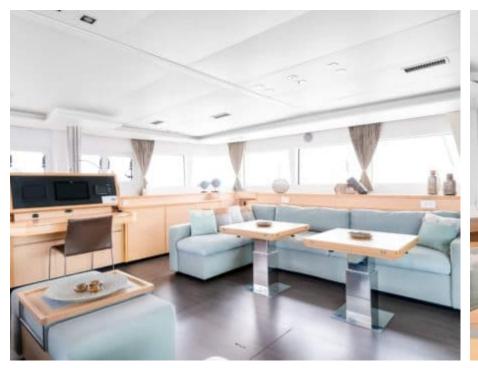

Cabins **5** 



Crew **3** 



#### S/Y SELENE



























Scubadiving







## EXTERIOR DESIGN





























## INTERIOR DESIGN





Features

























# GALLERY LIFESTYLE



















#### Specifications



Low rate per day

3 750 €



High rate per day

4 500 €



Summer low rate per week

21 000 €



Summer high rate per week

28 500 €



Winter low rate per week

21 000 €



Winter high rate per week

21 000 €



Builder

Lagoon



Year built

2015



Year refit

2018



Length

18.9 m



**Guests Cruising** 

10



Cabins

5

Winter Cruising Area(s)

East Mediterranean

Summer Cruising Area(s)

East Mediterranean

Crew

Max speed 9 knots

Cruising speed 8 knots

Fuel consumption 40 Litres/Hr

Type of cabins

5 (5 x Double)