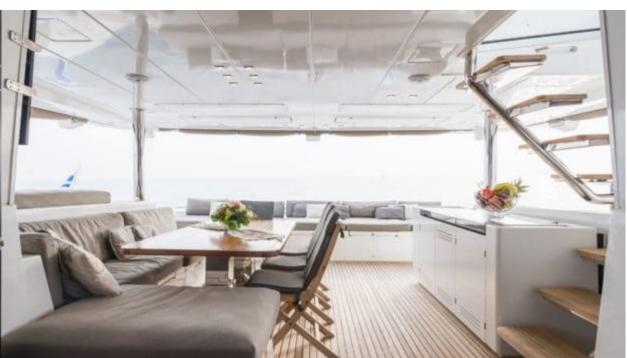

Cabins **5** 



Crew **3** 



#### S/Y SELENE



























Scubadiving







## EXTERIOR DESIGN





























## INTERIOR DESIGN





Features

























# GALLERY LIFESTYLE



















#### Specifications



Low rate per day

3 750 €



High rate per day

4 500 €



Summer low rate per week

21 000 €



Summer high rate per week

28 500 €



Winter low rate per week

21 000 €



Winter high rate per week

21 000 €



Builder

Lagoon



Year built

2015



Year refit

2018



Length

18.9 m



**Guests Cruising** 

10



Cabins

5

Winter Cruising Area(s)

East Mediterranean

Summer Cruising Area(s)

East Mediterranean

Crew

Max speed 9 knots

Cruising speed 8 knots

Fuel consumption 40 Litres/Hr

Type of cabins

5 (5 x Double)