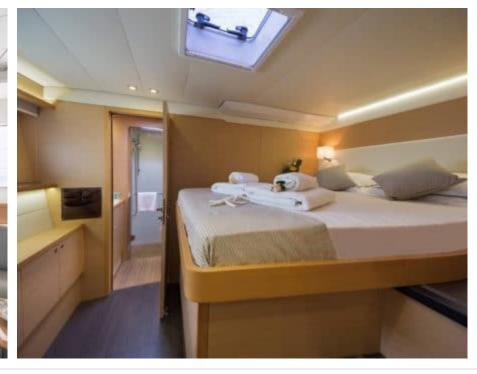

Cabins **5** 



Crew **3** 



#### S/Y SELENE



























Scubadiving







## EXTERIOR DESIGN





























## INTERIOR DESIGN





Features

























# GALLERY LIFESTYLE



















#### Specifications



Low rate per day

3 750 €



High rate per day

4 500 €



Summer low rate per week

21 000 €



Summer high rate per week

28 500 €



Winter low rate per week

21 000 €



Winter high rate per week

21 000 €



Builder

Lagoon



Year built

2015



Year refit

2018



Length

18.9 m



**Guests Cruising** 

10



Cabins

5

Winter Cruising Area(s)

East Mediterranean

Summer Cruising Area(s)

East Mediterranean

Crew

Max speed 9 knots

Cruising speed 8 knots

Fuel consumption 40 Litres/Hr

Type of cabins

5 (5 x Double)