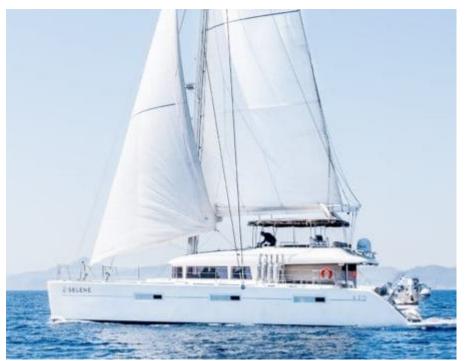

Cabins **5** 



Crew **3** 



#### S/Y SELENE



























Scubadiving







## EXTERIOR DESIGN





























## INTERIOR DESIGN





Features

























# GALLERY LIFESTYLE



















#### Specifications



Low rate per day

3 750 €



High rate per day

4 500 €



Summer low rate per week

21 000 €



Summer high rate per week

28 500 €



Winter low rate per week

21 000 €



Winter high rate per week

21 000 €



Builder

Lagoon



Year built

2015



Year refit

2018



Length

18.9 m



**Guests Cruising** 

10



Cabins

5

Winter Cruising Area(s)

East Mediterranean

Summer Cruising Area(s)

East Mediterranean

Crew

Max speed 9 knots

Cruising speed 8 knots

Fuel consumption 40 Litres/Hr

Type of cabins

5 (5 x Double)