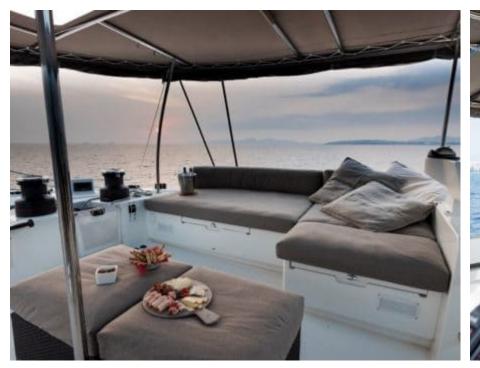

Cabins **5** 



Crew **3** 



#### S/Y SELENE



























Scubadiving







## EXTERIOR DESIGN





























## INTERIOR DESIGN





Features

























# GALLERY LIFESTYLE



















#### Specifications



Low rate per day

3 750 €



High rate per day

4 500 €



Summer low rate per week

21 000 €



Summer high rate per week

28 500 €



Winter low rate per week

21 000 €



Winter high rate per week

21 000 €



Builder

Lagoon



Year built

2015



Year refit

2018



Length

18.9 m



**Guests Cruising** 

10



Cabins

5

Winter Cruising Area(s)

East Mediterranean

Summer Cruising Area(s)

East Mediterranean

Crew

Max speed 9 knots

Cruising speed 8 knots

Fuel consumption 40 Litres/Hr

Type of cabins

5 (5 x Double)