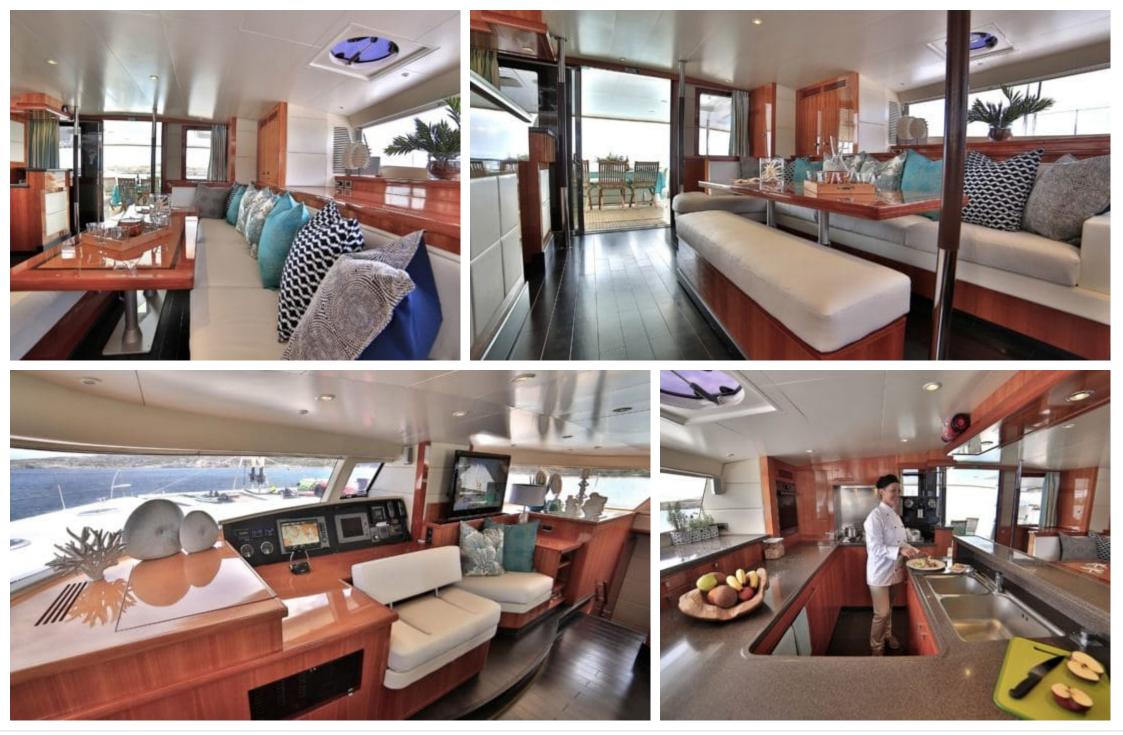

#### S/Y WORLD'S END





#### S/Y WORLD'S END











# EXTERIOR DESIGN

















# **INTERIOR DESIGN**

























# GALLERY LIFESTYLE













# Specifications

|                                               | w rate per day<br>33€          |  |                                | €                                             | High rate per day<br>9 500€           |  |
|-----------------------------------------------|--------------------------------|--|--------------------------------|-----------------------------------------------|---------------------------------------|--|
|                                               | mmer low rate per week<br>500€ |  |                                | €                                             | Summer high rate per week<br>28 500 € |  |
|                                               | nter low rate per week<br>500€ |  |