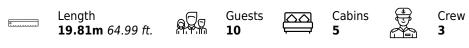

# Specifications

|                                               | Low rate per day<br>3 166€           |                                                   |                     | €                                             | High rate per day<br>4 500€           |  |
|-----------------------------------------------|--------------------------------------|---------------------------------------------------|---------------------|-----------------------------------------------|---------------------------------------|--|
|                                               | Summer low rate per week<br>25 000 € |                                                   |                     | €                                             | Summer high rate per week<br>27 000 € |  |
|                                               | Winter low rate per week<br>19 000€  |                                                   |                     | €                                             | Winter high rate per week<br>25 000 € |  |
|                                               | Builder<br>Fontaine Pajot            | <del>, , , , , , , , , , , , , , , , , , , </del> | Year buil<br>2011   | t                                             | Year refit                            |  |
|                                               | Length<br>19.81 m                    |                                                   |                     |                                               | Guests Cruising Cabins                |  |
| Winter Cruising Area(s)<br>East Mediterranean |                                      |                                                   |                     | Summer Cruising Area(s)<br>East Mediterranean |                                       |  |
| Crew<br>3                                     | Max speed<br>11 knots                |                                                   | Cruising<br>9 knots | speed                                         | Fuel consumption<br>27 Litres/Hr      |  |
| Type of cabins<br>5 (4 x Double, 1 x Twin)    |                                      |                                                   |                     |                                               |                                       |  |
| ſ                                             |                                      |                                                   |                     |                                               |                                       |  |