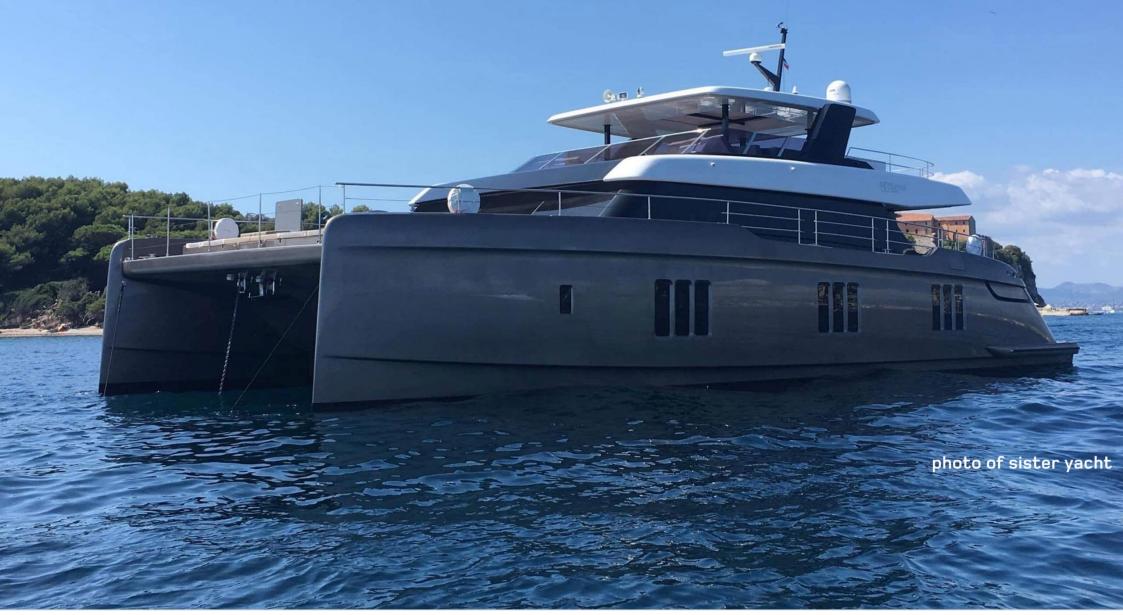

#### M/Y OTOCTONE 80





## *M/Y OTOCTONE 80*











## EXTERIOR DESIGN









## **INTERIOR DESIGN**





Interior design Exterior design Gallery lifestyle Specifications Features

























# GALLERY LIFESTYLE





Interior design Exterior design Gallery lifestyle Specifications Features

## Specifications

| €                                                 | Summer low rate per week<br>64 000 € |                       |  | €                                             | Summer high rate per week<br>76 000 € |                             |        |             |
|---------------------------------------------------|--------------------------------------|-----------------------|--|-----------------------------------------------|---------------------------------------|-----------------------------|--------|-------------|
| €