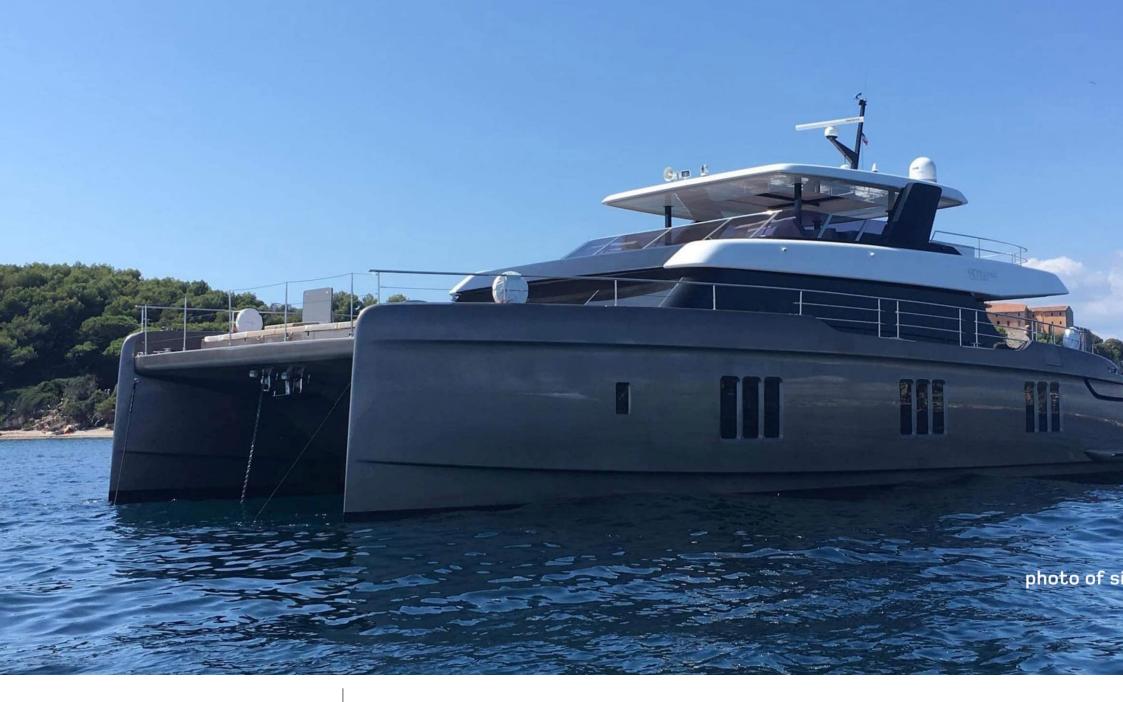

#### M/Y OTOCTONE 80





## *M/Y OTOCTONE 80*











## EXTERIOR DESIGN









## **INTERIOR DESIGN**





Interior design Exterior design Gallery lifestyle Specifications Features

























# GALLERY LIFESTYLE





Interior design Exterior design Gallery lifestyle Specifications Features

## Specifications

| €                                                 | Summer low rate per week<br>64 000 € |                       |  | €                                             | Summer high rate per week<br>76 000 € |                             |        |             |
|---------------------------------------------------|--------------------------------------|-----------------------|--|-----------------------------------------------|------------------------------------