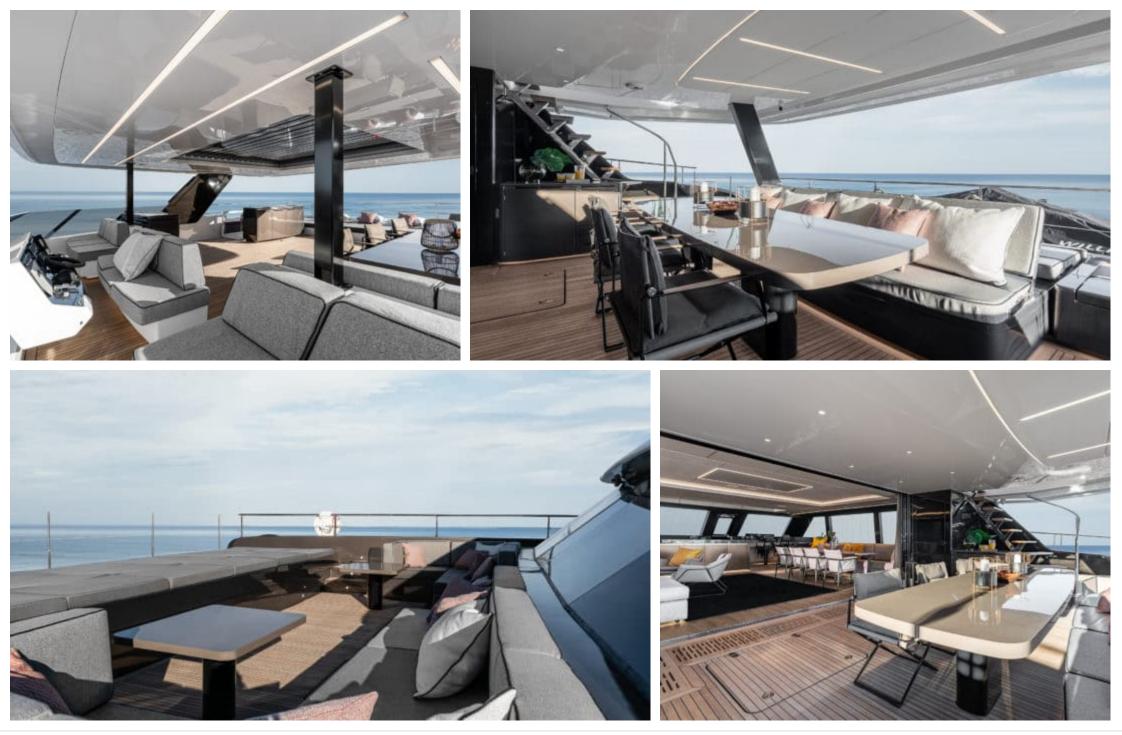

#### M/Y OTOCTONE 80





## *M/Y OTOCTONE 80*











## EXTERIOR DESIGN









## **INTERIOR DESIGN**





Interior design Exterior design Gallery lifestyle Specifications Features

























# GALLERY LIFESTYLE





Interior design Exterior design Gallery lifestyle Specifications Features

## Specifications

| €                                                 | Summer low rate per week<br>64 000 € |                       |  | €                                             | Summer high rate per week<br>76 000 € |                             |        |             |
|---------------------------------------------------|--------------------------------------|-----------------------|--|-----------------------------------------------|---------------------------------------|-----------------------------|--------|-------------|
| €