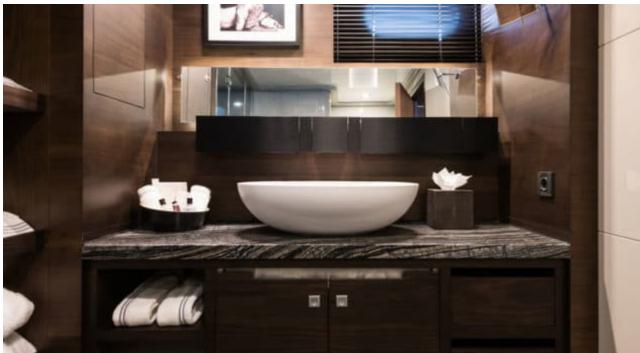

Cabins **5** 



Crew **7** 



#### S/Y ROX STAR

























Snorkeling Gear













# **EXTERIOR DESIGN**

































Features



## INTERIOR DESIGN







































## GALLERY LIFESTYLE









#### Specifications



Summer low rate per week 90 000 €



Summer high rate per week 100 000 €



Winter low rate per week 90 000 €



Winter high rate per week 100 000 €



Builder Bodrum Oguz Marin



Year built

2015



Length 39.90 m



Guests Cruising



Cabins

Winter Cruising Area(s)
East Mediterranean, West Mediterranean

Summer Cruising Area(s)
East Mediterranean, West Mediterranean

Crew 7 Max speed 14 knots Cruising speed 12 knots

Fuel consumption 120 Litres/Hr

Type of cabins 5 (5 x Double)