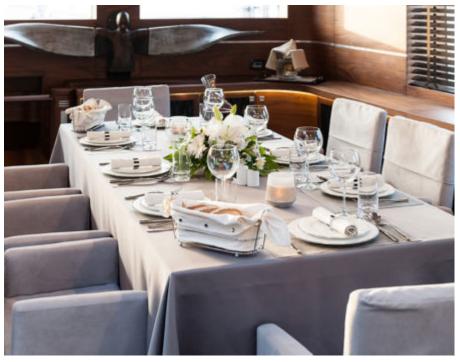

Cabins **5** 



Crew **7** 



#### S/Y ROX STAR

























Snorkeling Gear













# **EXTERIOR DESIGN**

































Features



## INTERIOR DESIGN







































## GALLERY LIFESTYLE









#### Specifications



Summer low rate per week 90 000 €



Summer high rate per week 100 000 €



Winter low rate per week 90 000 €



Winter high rate per week 100 000 €



Builder Bodrum Oguz Marin



Year built

2015



Length 39.90 m



Guests Cruising



Cabins

Winter Cruising Area(s)
East Mediterranean, West Mediterranean

Summer Cruising Area(s)
East Mediterranean, West Mediterranean

Crew 7 Max speed 14 knots Cruising speed 12 knots

Fuel consumption 120 Litres/Hr

Type of cabins 5 (5 x Double)