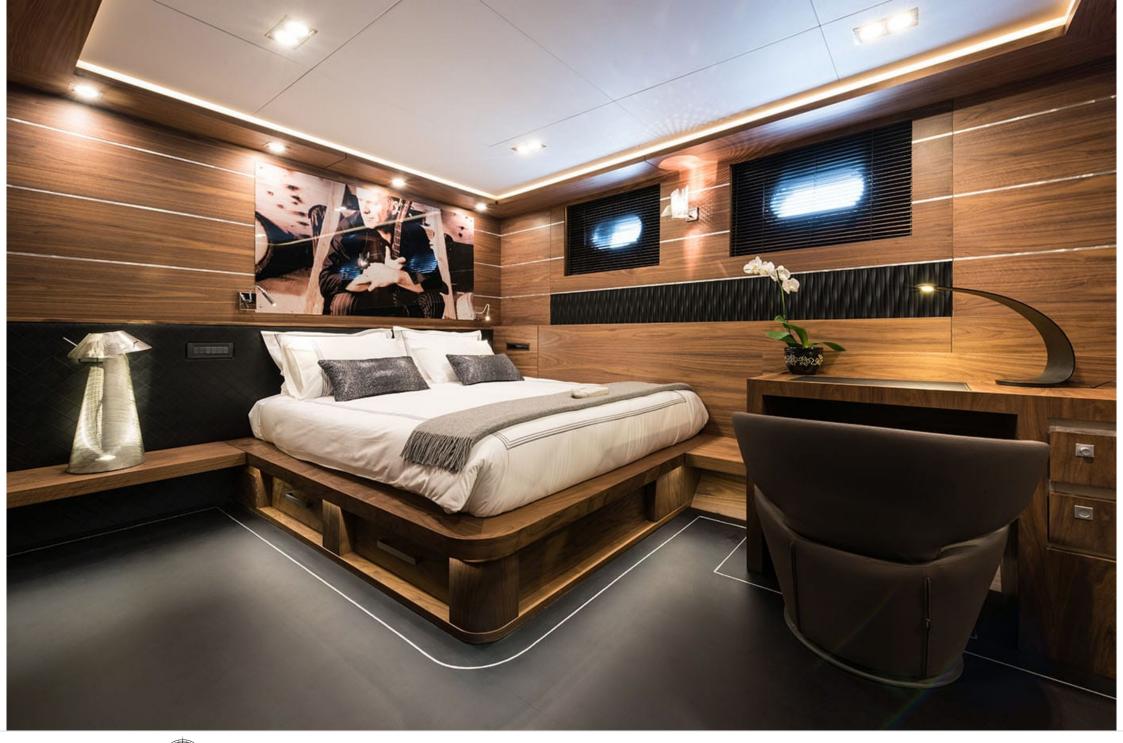

Cabins **5** 



Crew **7** 



#### S/Y ROX STAR

























Snorkeling Gear













# **EXTERIOR DESIGN**

































Features



## INTERIOR DESIGN







































## GALLERY LIFESTYLE









#### Specifications



Summer low rate per week 90 000 €



Summer high rate per week 100 000 €



Winter low rate per week 90 000 €



Winter high rate per week 100 000 €



Builder Bodrum Oguz Marin



Year built

2015



Length 39.90 m



Guests Cruising



Cabins

Winter Cruising Area(s)
East Mediterranean, West Mediterranean

Summer Cruising Area(s)
East Mediterranean, West Mediterranean

Crew 7 Max speed 14 knots Cruising speed 12 knots

Fuel consumption 120 Litres/Hr

Type of cabins 5 (5 x Double)