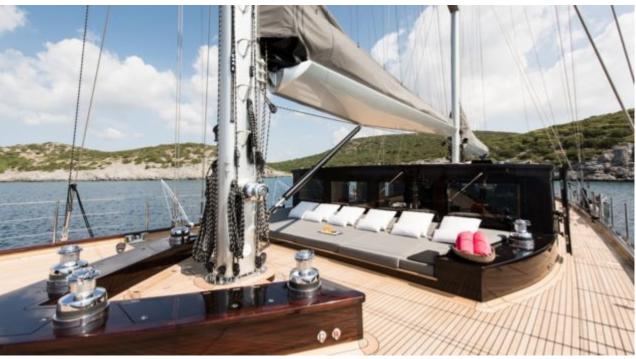

Cabins **5** 



Crew **7** 



#### S/Y ROX STAR

























Snorkeling Gear













# **EXTERIOR DESIGN**

































Features



## INTERIOR DESIGN







































## GALLERY LIFESTYLE









#### Specifications



Summer low rate per week 90 000 €



Summer high rate per week 100 000 €



Winter low rate per week 90 000 €



Winter high rate per week 100 000 €



Builder Bodrum Oguz Marin



Year built

2015



Length 39.90 m



Guests Cruising



Cabins

Winter Cruising Area(s)
East Mediterranean, West Mediterranean

Summer Cruising Area(s)
East Mediterranean, West Mediterranean

Crew 7 Max speed 14 knots Cruising speed 12 knots

Fuel consumption 120 Litres/Hr

Type of cabins 5 (5 x Double)