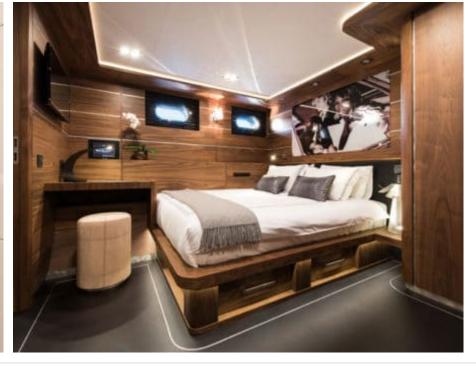

Cabins **5** 



Crew **7** 



#### S/Y ROX STAR

























Snorkeling Gear













# **EXTERIOR DESIGN**

































Features



## INTERIOR DESIGN







































## GALLERY LIFESTYLE









#### Specifications



Summer low rate per week 90 000 €



Summer high rate per week 100 000 €



Winter low rate per week 90 000 €



Winter high rate per week 100 000 €



Builder Bodrum Oguz Marin



Year built

2015



Length 39.90 m



Guests Cruising



Cabins

Winter Cruising Area(s)
East Mediterranean, West Mediterranean

Summer Cruising Area(s)
East Mediterranean, West Mediterranean

Crew 7 Max speed 14 knots Cruising speed 12 knots

Fuel consumption 120 Litres/Hr

Type of cabins 5 (5 x Double)