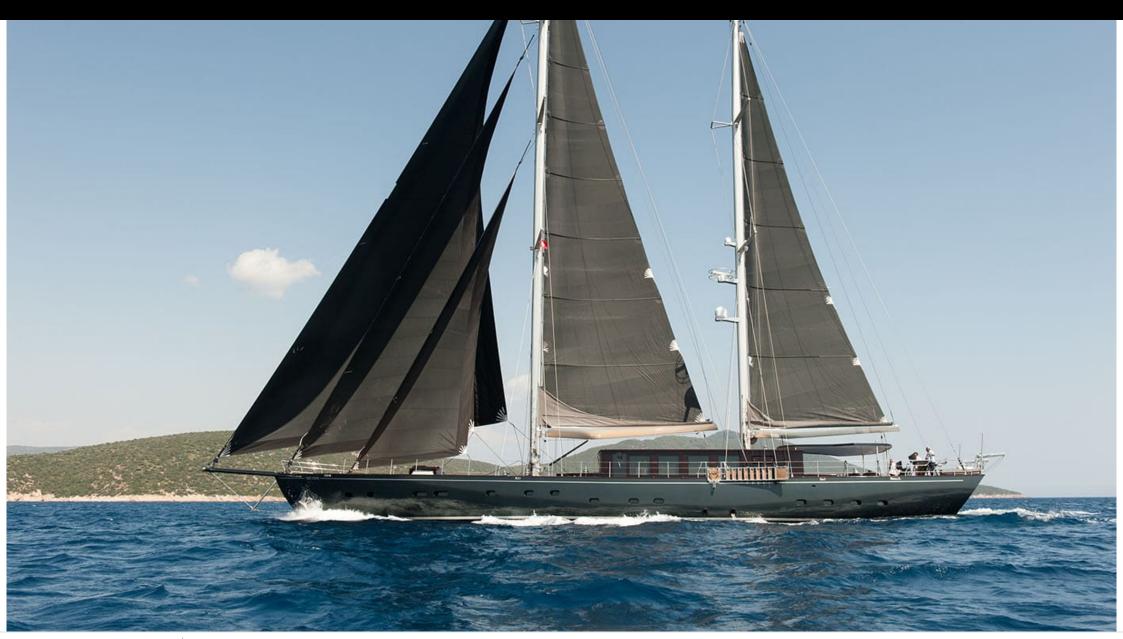

# **EXTERIOR DESIGN**

Features

#### Specifications

Summer low rate per week 90 000 €

Summer high rate per week 100 000 €

Winter low rate per week 90 000 €

Winter high rate per week 100 000 €

Builder Bodrum Oguz Marin

Year built

2015

Length 39.90 m

Guests Cruising

Cabins

Winter Cruising Area(s)
East Mediterranean, West Mediterranean

Summer Cruising Area(s)
East Mediterranean, West Mediterranean

Crew 7 Max speed 14 knots Cruising speed 12 knots