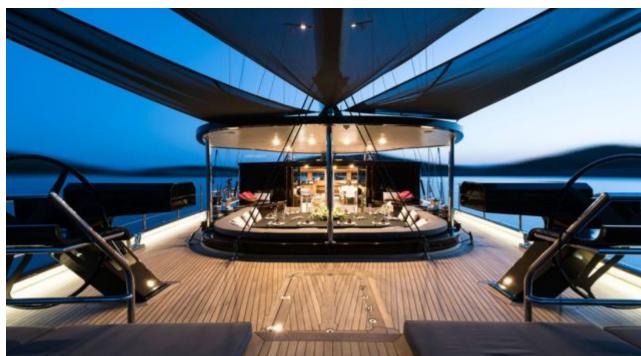

Cabins **5** 



Crew **7** 



#### S/Y ROX STAR

























Snorkeling Gear













# **EXTERIOR DESIGN**

































Features



## INTERIOR DESIGN







































## GALLERY LIFESTYLE









#### Specifications



Summer low rate per week 90 000 €



Summer high rate per week 100 000 €



Winter low rate per week 90 000 €



Winter high rate per week 100 000 €



Builder Bodrum Oguz Marin



Year built

2015



Length 39.90 m



Guests Cruising



Cabins

Winter Cruising Area(s)
East Mediterranean, West Mediterranean

Summer Cruising Area(s)
East Mediterranean, West Mediterranean

Crew 7 Max speed 14 knots Cruising speed 12 knots

Fuel consumption 120 Litres/Hr

Type of cabins 5 (5 x Double)