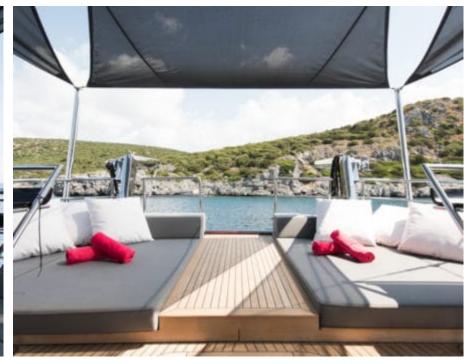

Cabins **5** 



Crew **7** 



#### S/Y ROX STAR

























Snorkeling Gear













# **EXTERIOR DESIGN**

































Features



## INTERIOR DESIGN







































## GALLERY LIFESTYLE









#### Specifications



Summer low rate per week 90 000 €



Summer high rate per week 100 000 €



Winter low rate per week 90 000 €



Winter high rate per week 100 000 €



Builder Bodrum Oguz Marin



Year built

2015



Length 39.90 m



Guests Cruising



Cabins

Winter Cruising Area(s)
East Mediterranean, West Mediterranean

Summer Cruising Area(s)
East Mediterranean, West Mediterranean

Crew 7 Max speed 14 knots Cruising speed 12 knots

Fuel consumption 120 Litres/Hr

Type of cabins 5 (5 x Double)