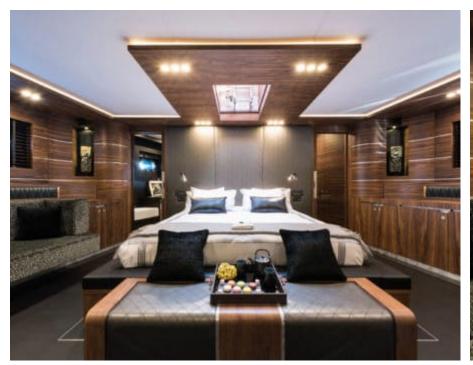

Cabins **5** 



Crew **7** 



#### S/Y ROX STAR

























Snorkeling Gear













# **EXTERIOR DESIGN**

































Features



## INTERIOR DESIGN







































## GALLERY LIFESTYLE









#### Specifications



Summer low rate per week 90 000 €



Summer high rate per week 100 000 €



Winter low rate per week 90 000 €



Winter high rate per week 100 000 €



Builder Bodrum Oguz Marin



Year built

2015



Length 39.90 m



Guests Cruising



Cabins

Winter Cruising Area(s)
East Mediterranean, West Mediterranean

Summer Cruising Area(s)
East Mediterranean, West Mediterranean

Crew 7 Max speed 14 knots Cruising speed 12 knots

Fuel consumption 120 Litres/Hr

Type of cabins 5 (5 x Double)