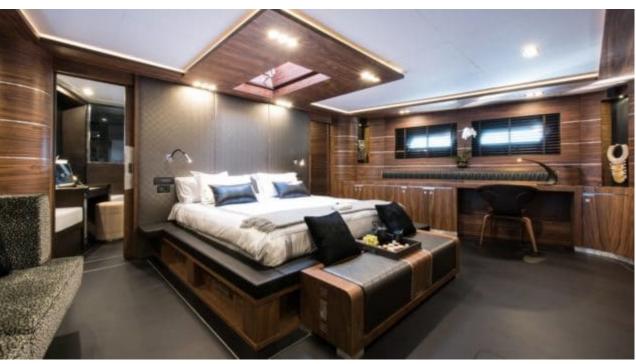

Cabins **5** 



Crew **7** 



#### S/Y ROX STAR

























Snorkeling Gear













# **EXTERIOR DESIGN**

































Features



## INTERIOR DESIGN







































## GALLERY LIFESTYLE









#### Specifications



Summer low rate per week 90 000 €



Summer high rate per week 100 000 €



Winter low rate per week 90 000 €



Winter high rate per week 100 000 €



Builder Bodrum Oguz Marin



Year built

2015



Length 39.90 m



Guests Cruising



Cabins

Winter Cruising Area(s)
East Mediterranean, West Mediterranean

Summer Cruising Area(s)
East Mediterranean, West Mediterranean

Crew 7 Max speed 14 knots Cruising speed 12 knots

Fuel consumption 120 Litres/Hr

Type of cabins 5 (5 x Double)