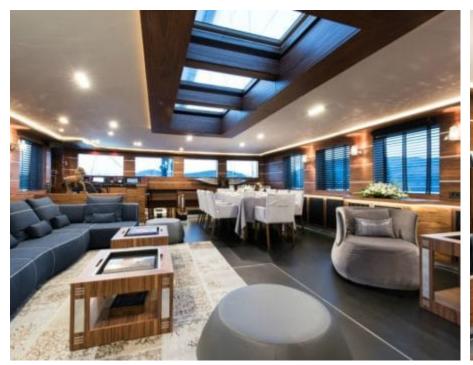

Cabins **5** 



Crew **7** 



#### S/Y ROX STAR

























Snorkeling Gear













# **EXTERIOR DESIGN**

































Features



## INTERIOR DESIGN







































## GALLERY LIFESTYLE









#### Specifications



Summer low rate per week 90 000 €



Summer high rate per week 100 000 €



Winter low rate per week 90 000 €



Winter high rate per week 100 000 €



Builder Bodrum Oguz Marin



Year built

2015



Length 39.90 m



Guests Cruising



Cabins

Winter Cruising Area(s)
East Mediterranean, West Mediterranean

Summer Cruising Area(s)
East Mediterranean, West Mediterranean

Crew 7 Max speed 14 knots Cruising speed 12 knots

Fuel consumption 120 Litres/Hr

Type of cabins 5 (5 x Double)