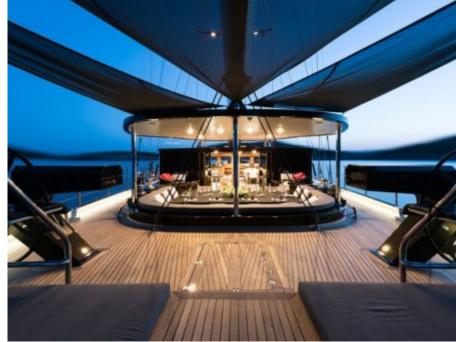

Cabins **5** 



Crew **7** 



#### S/Y ROX STAR

























Snorkeling Gear













# **EXTERIOR DESIGN**

































Features



## INTERIOR DESIGN







































## GALLERY LIFESTYLE









#### Specifications



Summer low rate per week 90 000 €



Summer high rate per week 100 000 €



Winter low rate per week 90 000 €



Winter high rate per week 100 000 €



Builder Bodrum Oguz Marin



Year built

2015



Length 39.90 m



Guests Cruising



Cabins

Winter Cruising Area(s)
East Mediterranean, West Mediterranean

Summer Cruising Area(s)
East Mediterranean, West Mediterranean

Crew 7 Max speed 14 knots Cruising speed 12 knots

Fuel consumption 120 Litres/Hr

Type of cabins 5 (5 x Double)