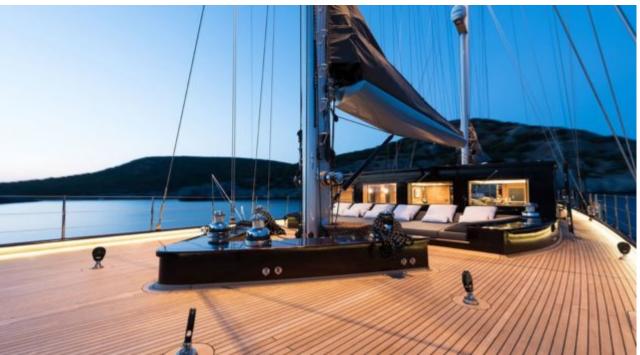

Cabins **5** 



Crew **7** 



#### S/Y ROX STAR

























Snorkeling Gear













# **EXTERIOR DESIGN**

































Features



## INTERIOR DESIGN







































## GALLERY LIFESTYLE









#### Specifications



Summer low rate per week 90 000 €



Summer high rate per week 100 000 €



Winter low rate per week 90 000 €



Winter high rate per week 100 000 €



Builder Bodrum Oguz Marin



Year built

2015



Length 39.90 m



Guests Cruising



Cabins

Winter Cruising Area(s)
East Mediterranean, West Mediterranean

Summer Cruising Area(s)
East Mediterranean, West Mediterranean

Crew 7 Max speed 14 knots Cruising speed 12 knots

Fuel consumption 120 Litres/Hr

Type of cabins 5 (5 x Double)