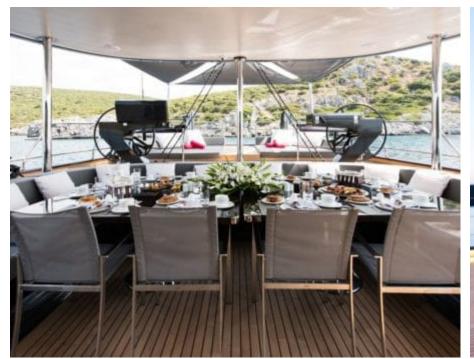

Cabins **5** 



Crew **7** 



#### S/Y ROX STAR

























Snorkeling Gear













# **EXTERIOR DESIGN**

































Features



## INTERIOR DESIGN







































## GALLERY LIFESTYLE









#### Specifications



Summer low rate per week 90 000 €



Summer high rate per week 100 000 €



Winter low rate per week 90 000 €



Winter high rate per week 100 000 €



Builder Bodrum Oguz Marin



Year built

2015



Length 39.90 m



Guests Cruising



Cabins

Winter Cruising Area(s)
East Mediterranean, West Mediterranean

Summer Cruising Area(s)
East Mediterranean, West Mediterranean

Crew 7 Max speed 14 knots Cruising speed 12 knots

Fuel consumption 120 Litres/Hr

Type of cabins 5 (5 x Double)