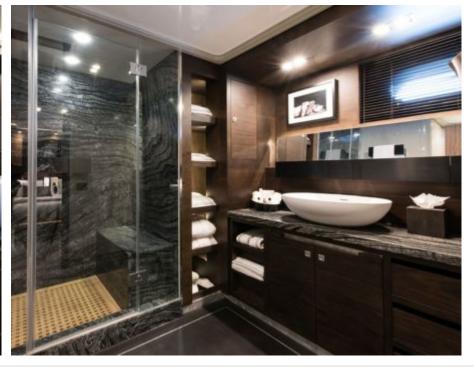

Cabins **5** 



Crew **7** 



#### S/Y ROX STAR

























Snorkeling Gear













# **EXTERIOR DESIGN**

































Features



## INTERIOR DESIGN







































## GALLERY LIFESTYLE









#### Specifications



Summer low rate per week 90 000 €



Summer high rate per week 100 000 €



Winter low rate per week 90 000 €



Winter high rate per week 100 000 €



Builder Bodrum Oguz Marin



Year built

2015



Length 39.90 m



Guests Cruising



Cabins

Winter Cruising Area(s)
East Mediterranean, West Mediterranean

Summer Cruising Area(s)
East Mediterranean, West Mediterranean

Crew 7 Max speed 14 knots Cruising speed 12 knots

Fuel consumption 120 Litres/Hr

Type of cabins 5 (5 x Double)