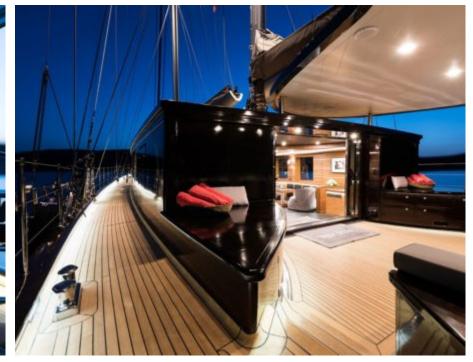

Cabins **5** 



Crew **7** 



#### S/Y ROX STAR

























Snorkeling Gear













# **EXTERIOR DESIGN**

































Features



## INTERIOR DESIGN







































## GALLERY LIFESTYLE









#### Specifications



Summer low rate per week 90 000 €



Summer high rate per week 100 000 €



Winter low rate per week 90 000 €



Winter high rate per week 100 000 €



Builder Bodrum Oguz Marin



Year built

2015



Length 39.90 m



Guests Cruising



Cabins

Winter Cruising Area(s)
East Mediterranean, West Mediterranean

Summer Cruising Area(s)
East Mediterranean, West Mediterranean

Crew 7 Max speed 14 knots Cruising speed 12 knots

Fuel consumption 120 Litres/Hr

Type of cabins 5 (5 x Double)