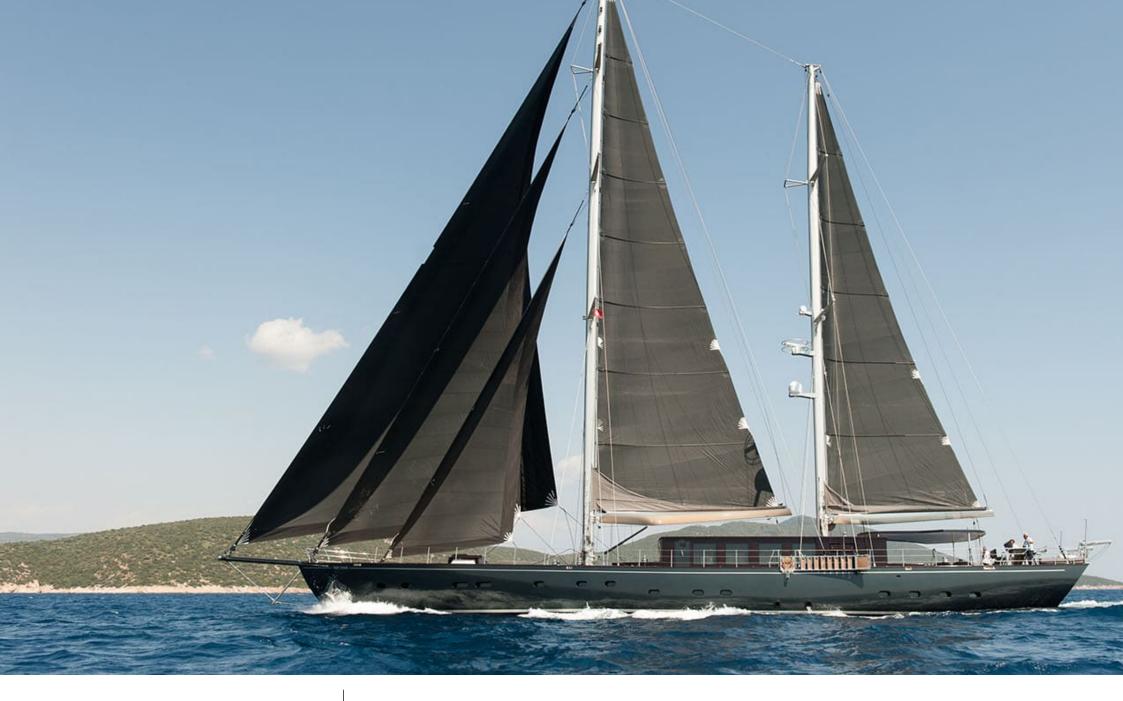

#### S/Y ROX STAR

Snorkeling Gear

# **EXTERIOR DESIGN**

Features

#### Specifications

Summer low rate per week 90 000 €

Summer high rate per week 100 000 €

Winter low rate per week 90 000 €

Winter high rate per week 100 000 €

Builder Bodrum Oguz Marin

Year built

2015

Length 39.90 m

Guests Cruising

Cabins

Winter Cruising Area(s)
East Mediterranean, West Mediterranean

Summer Cruising Area(s)
East Mediterranean, West Mediterranean

Crew 7 Max speed 14 knots Cruising speed 12 knots