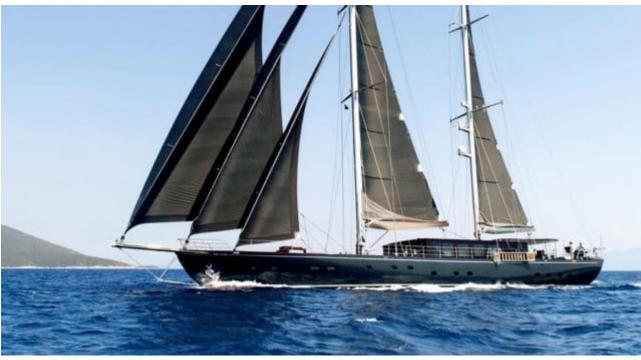

Cabins **5** 



Crew **7** 



#### S/Y ROX STAR

























Snorkeling Gear













# **EXTERIOR DESIGN**

































Features



## INTERIOR DESIGN







































## GALLERY LIFESTYLE









#### Specifications



Summer low rate per week 90 000 €



Summer high rate per week 100 000 €



Winter low rate per week 90 000 €



Winter high rate per week 100 000 €



Builder Bodrum Oguz Marin



Year built

2015



Length 39.90 m



Guests Cruising



Cabins

Winter Cruising Area(s)
East Mediterranean, West Mediterranean

Summer Cruising Area(s)
East Mediterranean, West Mediterranean

Crew 7 Max speed 14 knots Cruising speed 12 knots

Fuel consumption 120 Litres/Hr

Type of cabins 5 (5 x Double)