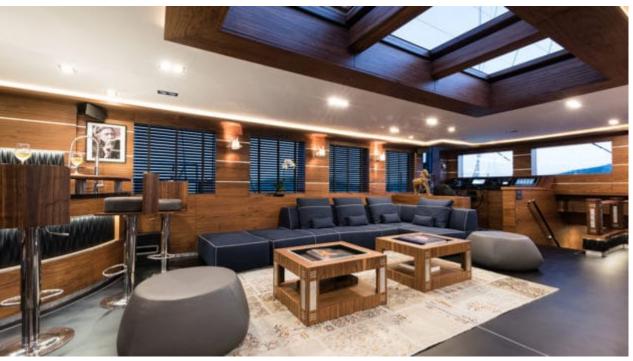

Cabins **5** 



Crew **7** 



#### S/Y ROX STAR

























Snorkeling Gear













# **EXTERIOR DESIGN**

































Features



## INTERIOR DESIGN







































## GALLERY LIFESTYLE









#### Specifications



Summer low rate per week 90 000 €



Summer high rate per week 100 000 €



Winter low rate per week 90 000 €



Winter high rate per week 100 000 €



Builder Bodrum Oguz Marin



Year built

2015



Length 39.90 m



Guests Cruising



Cabins

Winter Cruising Area(s)
East Mediterranean, West Mediterranean

Summer Cruising Area(s)
East Mediterranean, West Mediterranean

Crew 7 Max speed 14 knots Cruising speed 12 knots

Fuel consumption 120 Litres/Hr

Type of cabins 5 (5 x Double)