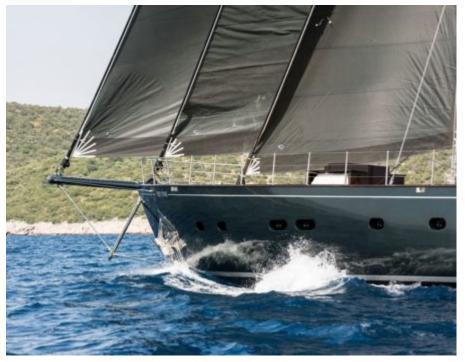

Cabins **5** 



Crew **7** 



#### S/Y ROX STAR

























Snorkeling Gear













# **EXTERIOR DESIGN**

































Features



## INTERIOR DESIGN







































## GALLERY LIFESTYLE









#### Specifications



Summer low rate per week 90 000 €



Summer high rate per week 100 000 €



Winter low rate per week 90 000 €



Winter high rate per week 100 000 €



Builder Bodrum Oguz Marin



Year built

2015



Length 39.90 m



Guests Cruising



Cabins

Winter Cruising Area(s)
East Mediterranean, West Mediterranean

Summer Cruising Area(s)
East Mediterranean, West Mediterranean

Crew 7 Max speed 14 knots Cruising speed 12 knots

Fuel consumption 120 Litres/Hr

Type of cabins 5 (5 x Double)