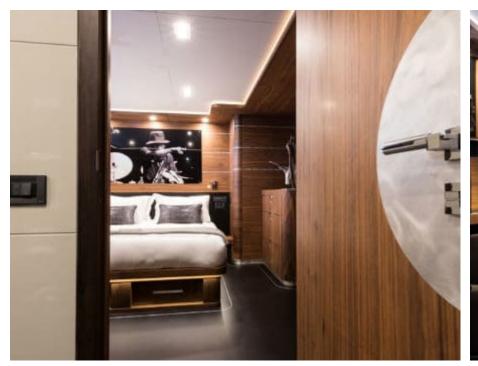

Cabins **5** 



Crew **7** 



#### S/Y ROX STAR

























Snorkeling Gear













# **EXTERIOR DESIGN**

































Features



## INTERIOR DESIGN







































## GALLERY LIFESTYLE









#### Specifications



Summer low rate per week 90 000 €



Summer high rate per week 100 000 €



Winter low rate per week 90 000 €



Winter high rate per week 100 000 €



Builder Bodrum Oguz Marin



Year built

2015



Length 39.90 m



Guests Cruising



Cabins

Winter Cruising Area(s)
East Mediterranean, West Mediterranean

Summer Cruising Area(s)
East Mediterranean, West Mediterranean

Crew 7 Max speed 14 knots Cruising speed 12 knots

Fuel consumption 120 Litres/Hr

Type of cabins 5 (5 x Double)