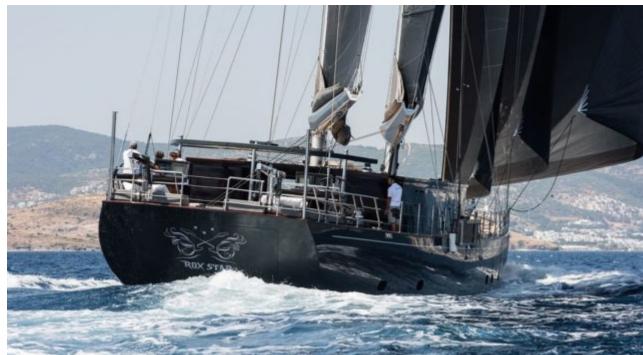

Cabins **5** 



Crew **7** 



#### S/Y ROX STAR

























Snorkeling Gear













# **EXTERIOR DESIGN**

































Features



## INTERIOR DESIGN







































## GALLERY LIFESTYLE









#### Specifications



Summer low rate per week 90 000 €



Summer high rate per week 100 000 €



Winter low rate per week 90 000 €



Winter high rate per week 100 000 €



Builder Bodrum Oguz Marin



Year built

2015



Length 39.90 m



Guests Cruising



Cabins

Winter Cruising Area(s)
East Mediterranean, West Mediterranean

Summer Cruising Area(s)
East Mediterranean, West Mediterranean

Crew 7 Max speed 14 knots Cruising speed 12 knots

Fuel consumption 120 Litres/Hr

Type of cabins 5 (5 x Double)