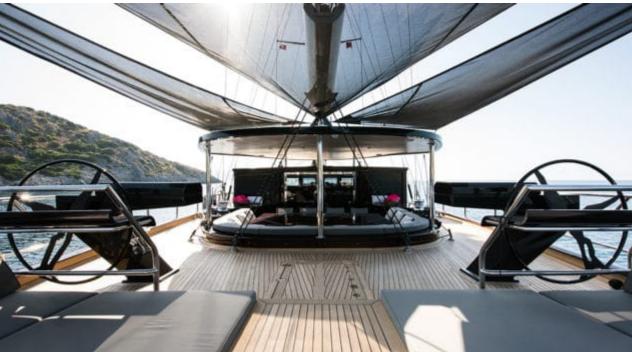

Cabins **5** 



Crew **7** 



#### S/Y ROX STAR

























Snorkeling Gear













# **EXTERIOR DESIGN**

































Features



## INTERIOR DESIGN







































## GALLERY LIFESTYLE









#### Specifications



Summer low rate per week 90 000 €



Summer high rate per week 100 000 €



Winter low rate per week 90 000 €



Winter high rate per week 100 000 €



Builder Bodrum Oguz Marin



Year built

2015



Length 39.90 m



Guests Cruising



Cabins

Winter Cruising Area(s)
East Mediterranean, West Mediterranean

Summer Cruising Area(s)
East Mediterranean, West Mediterranean

Crew 7 Max speed 14 knots Cruising speed 12 knots

Fuel consumption 120 Litres/Hr

Type of cabins 5 (5 x Double)