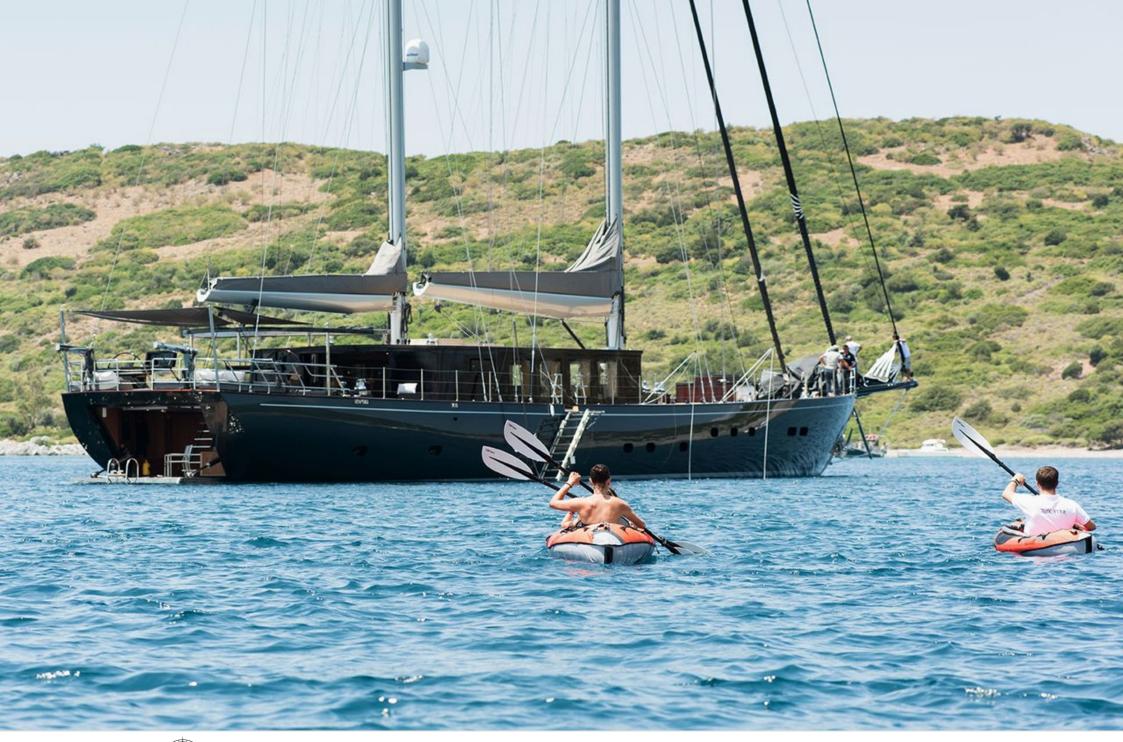

Cabins **5** 



Crew **7** 



#### S/Y ROX STAR

























Snorkeling Gear













# **EXTERIOR DESIGN**

































Features



## INTERIOR DESIGN







































## GALLERY LIFESTYLE









#### Specifications



Summer low rate per week 90 000 €



Summer high rate per week 100 000 €



Winter low rate per week 90 000 €



Winter high rate per week 100 000 €



Builder Bodrum Oguz Marin



Year built

2015



Length 39.90 m



Guests Cruising



Cabins

Winter Cruising Area(s)
East Mediterranean, West Mediterranean

Summer Cruising Area(s)
East Mediterranean, West Mediterranean

Crew 7 Max speed 14 knots Cruising speed 12 knots

Fuel consumption 120 Litres/Hr

Type of cabins 5 (5 x Double)