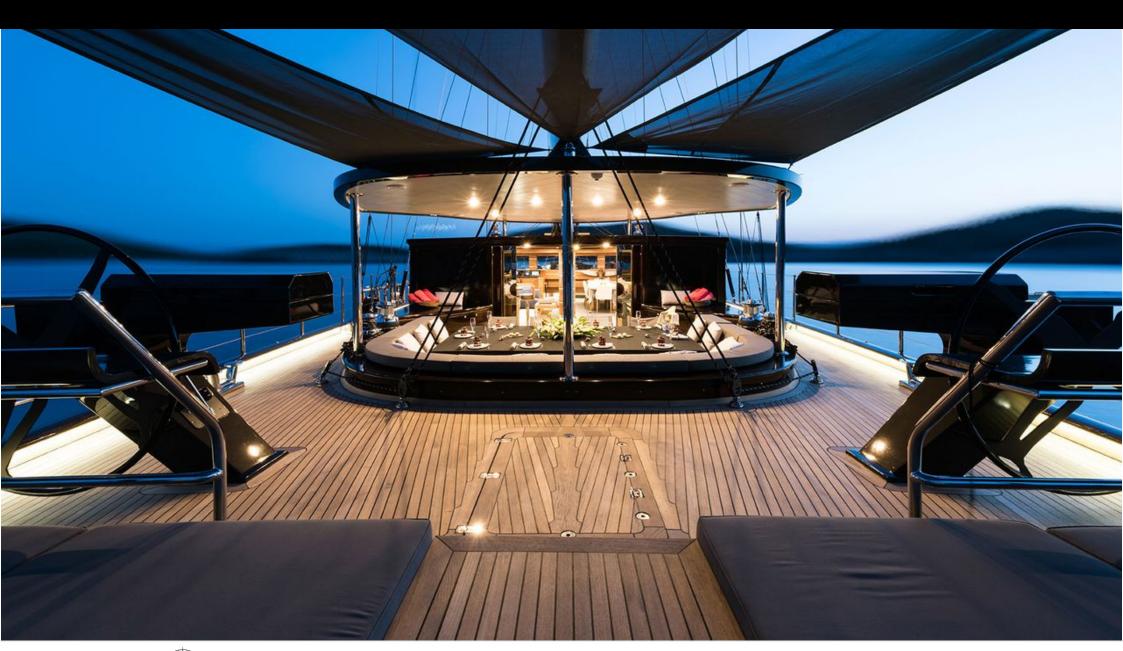

Cabins **5** 



Crew **7** 



#### S/Y ROX STAR

























Snorkeling Gear













# **EXTERIOR DESIGN**

































Features



## INTERIOR DESIGN







































## GALLERY LIFESTYLE









#### Specifications



Summer low rate per week 90 000 €



Summer high rate per week 100 000 €



Winter low rate per week 90 000 €



Winter high rate per week 100 000 €



Builder Bodrum Oguz Marin



Year built

2015



Length 39.90 m



Guests Cruising



Cabins

Winter Cruising Area(s)
East Mediterranean, West Mediterranean

Summer Cruising Area(s)
East Mediterranean, West Mediterranean

Crew 7 Max speed 14 knots Cruising speed 12 knots

Fuel consumption 120 Litres/Hr

Type of cabins 5 (5 x Double)