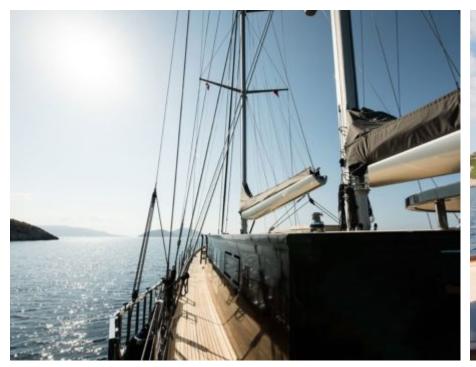

Cabins **5** 



Crew **7** 



#### S/Y ROX STAR

























Snorkeling Gear













# **EXTERIOR DESIGN**

































Features



## INTERIOR DESIGN







































## GALLERY LIFESTYLE









#### Specifications



Summer low rate per week 90 000 €



Summer high rate per week 100 000 €



Winter low rate per week 90 000 €



Winter high rate per week 100 000 €



Builder Bodrum Oguz Marin



Year built

2015



Length 39.90 m



Guests Cruising



Cabins

Winter Cruising Area(s)
East Mediterranean, West Mediterranean

Summer Cruising Area(s)
East Mediterranean, West Mediterranean

Crew 7 Max speed 14 knots Cruising speed 12 knots

Fuel consumption 120 Litres/Hr

Type of cabins 5 (5 x Double)