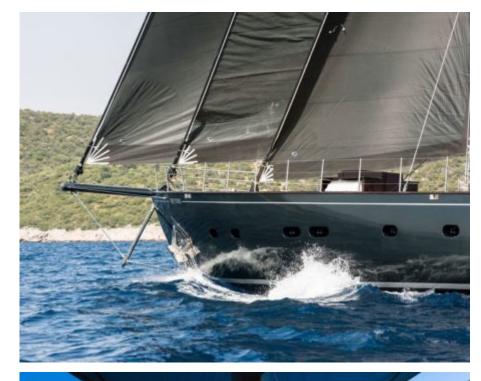

Cabins **5** 



Crew **7** 



#### S/Y ROX STAR

























Snorkeling Gear













# **EXTERIOR DESIGN**

































Features



## INTERIOR DESIGN







































## GALLERY LIFESTYLE









#### Specifications



Summer low rate per week 90 000 €



Summer high rate per week 100 000 €



Winter low rate per week 90 000 €



Winter high rate per week 100 000 €



Builder Bodrum Oguz Marin



Year built

2015



Length 39.90 m



Guests Cruising



Cabins

Winter Cruising Area(s)
East Mediterranean, West Mediterranean

Summer Cruising Area(s)
East Mediterranean, West Mediterranean

Crew 7 Max speed 14 knots Cruising speed 12 knots

Fuel consumption 120 Litres/Hr

Type of cabins 5 (5 x Double)