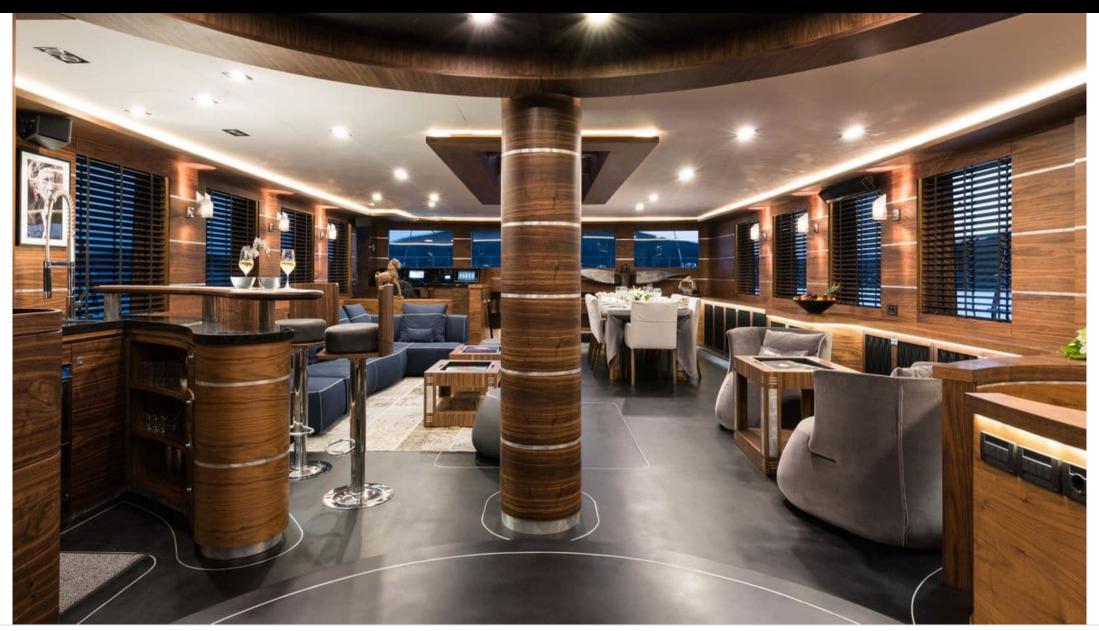

Cabins **5** 



Crew **7** 



#### S/Y ROX STAR

























Snorkeling Gear













# **EXTERIOR DESIGN**

































Features



## INTERIOR DESIGN







































## GALLERY LIFESTYLE









#### Specifications



Summer low rate per week 90 000 €



Summer high rate per week 100 000 €



Winter low rate per week 90 000 €



Winter high rate per week 100 000 €



Builder Bodrum Oguz Marin



Year built

2015



Length 39.90 m



Guests Cruising



Cabins

Winter Cruising Area(s)
East Mediterranean, West Mediterranean

Summer Cruising Area(s)
East Mediterranean, West Mediterranean

Crew 7 Max speed 14 knots Cruising speed 12 knots

Fuel consumption 120 Litres/Hr

Type of cabins 5 (5 x Double)