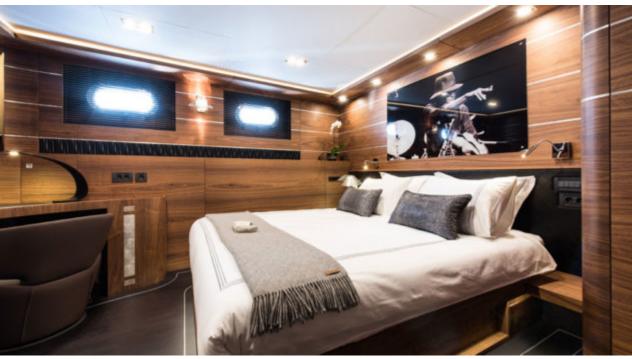

Cabins **5** 



Crew **7** 



#### S/Y ROX STAR

























Snorkeling Gear













# **EXTERIOR DESIGN**

































Features



## INTERIOR DESIGN







































## GALLERY LIFESTYLE









#### Specifications



Summer low rate per week 90 000 €



Summer high rate per week 100 000 €



Winter low rate per week 90 000 €



Winter high rate per week 100 000 €



Builder Bodrum Oguz Marin



Year built

2015



Length 39.90 m



Guests Cruising



Cabins

Winter Cruising Area(s)
East Mediterranean, West Mediterranean

Summer Cruising Area(s)
East Mediterranean, West Mediterranean

Crew 7 Max speed 14 knots Cruising speed 12 knots

Fuel consumption 120 Litres/Hr

Type of cabins 5 (5 x Double)