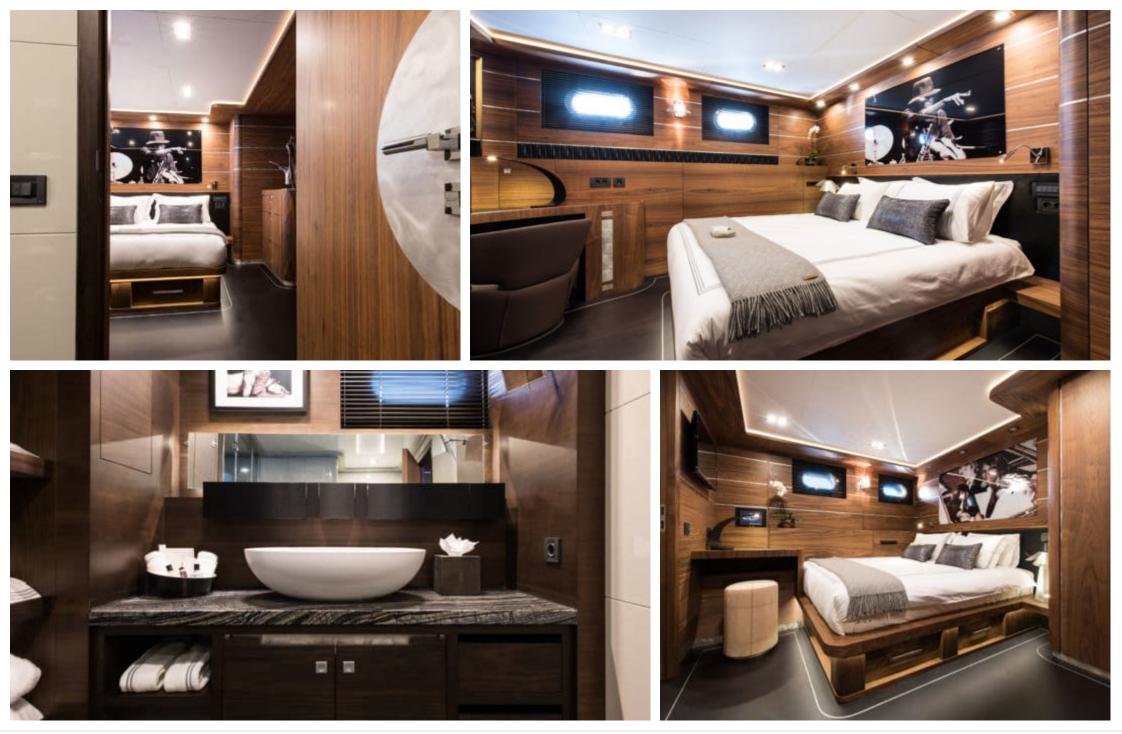

Cabins **5** 

Crew **7** 



#### S/Y ROX STAR



Wifi Scubadiving











# EXTERIOR DESIGN

















# **INTERIOR DESIGN**





















### GALLERY LIFESTYLE









### Specifications

| €                                                                 | Summer low rate per week<br>90 000 € |  |                   |                      | €                                                                 | Summer high rate per week<br>100 000 € |             |  |
|-------------------------------------------------------------------|--------------------------------------|--|-------------------|----------------------|-------------------------------------------------------------------|----------------------------------------|-------------|--|
| €                                                                 | Winter low rate per week<br>90 000€  |  |                   |                      | €