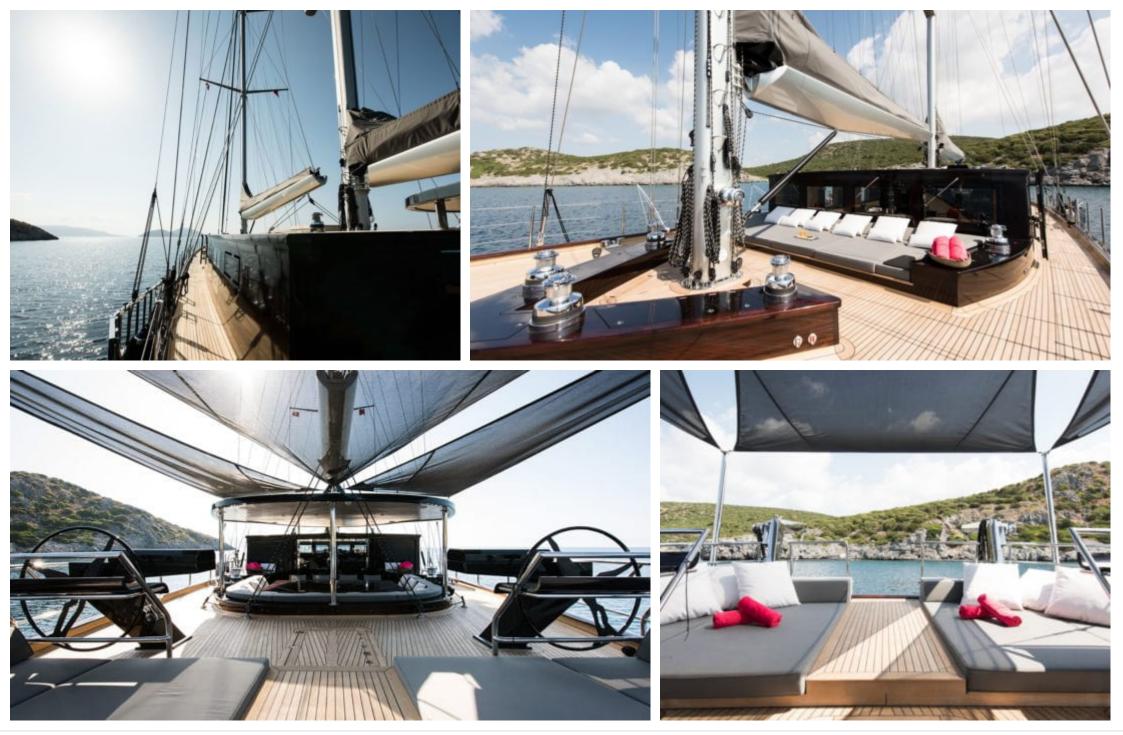

Cabins **5** 

Crew **7** 



#### S/Y ROX STAR



Wifi Scubadiving











# EXTERIOR DESIGN

















# **INTERIOR DESIGN**





















### GALLERY LIFESTYLE









### Specifications

| €                                                                 | Summer low rate per week<br>90 000 € |  |                   |                      | €                                                                 | Summer high rate per week<br>100 000 € |             |  |
|-------------------------------------------------------------------|--------------------------------------|--|-------------------|----------------------|-------------------------------------------------------------------|----------------------------------------|-------------|--|
| €                                                                 | Winter low rate per week<br>90 000€  |  |                   |