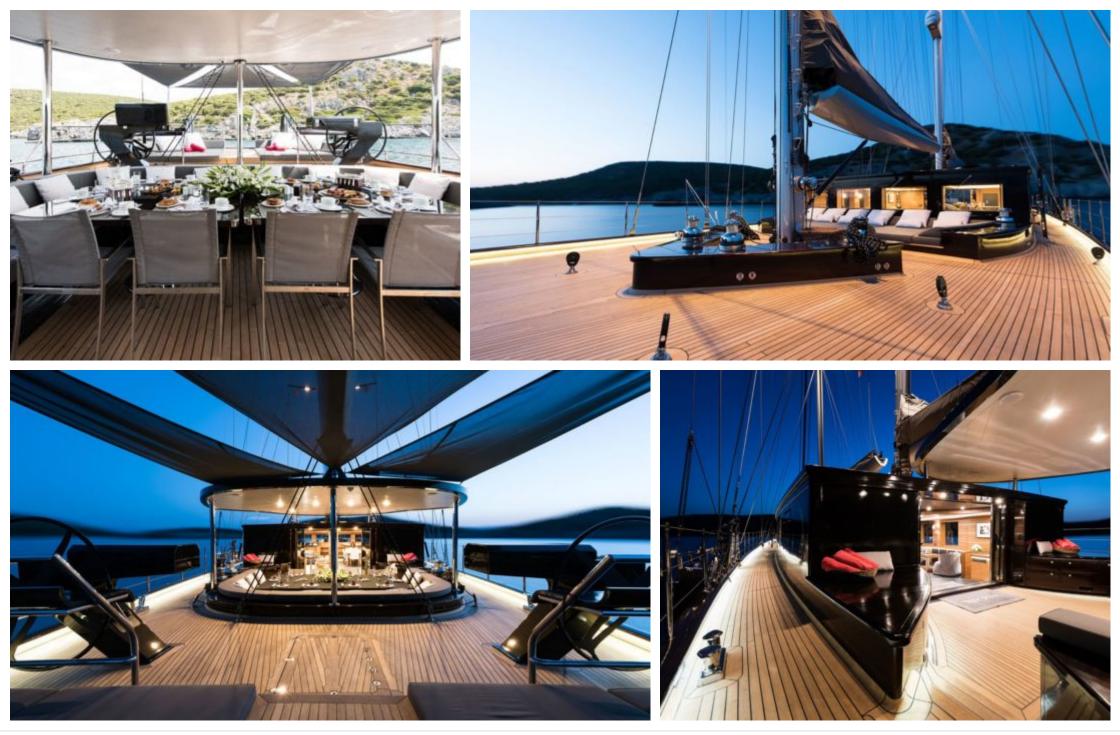

Cabins **5** 

Crew **7** 



#### S/Y ROX STAR



Wifi Scubadiving











# EXTERIOR DESIGN

















# **INTERIOR DESIGN**





















### GALLERY LIFESTYLE









### Specifications

| €                                                                 | Summer low rate per week<br>90 000 € |  |                   |                      | €                                                                 | Summer high rate per week<br>100 000 € |             |  |
|-------------------------------------------------------------------|--------------------------------------|--|-------------------|----------------------|-------------------------------------------------------------------|----------------------------------------|-------------|--|
| €                                                                 | Winter low rate per week<br>90 000€  |  |                   |