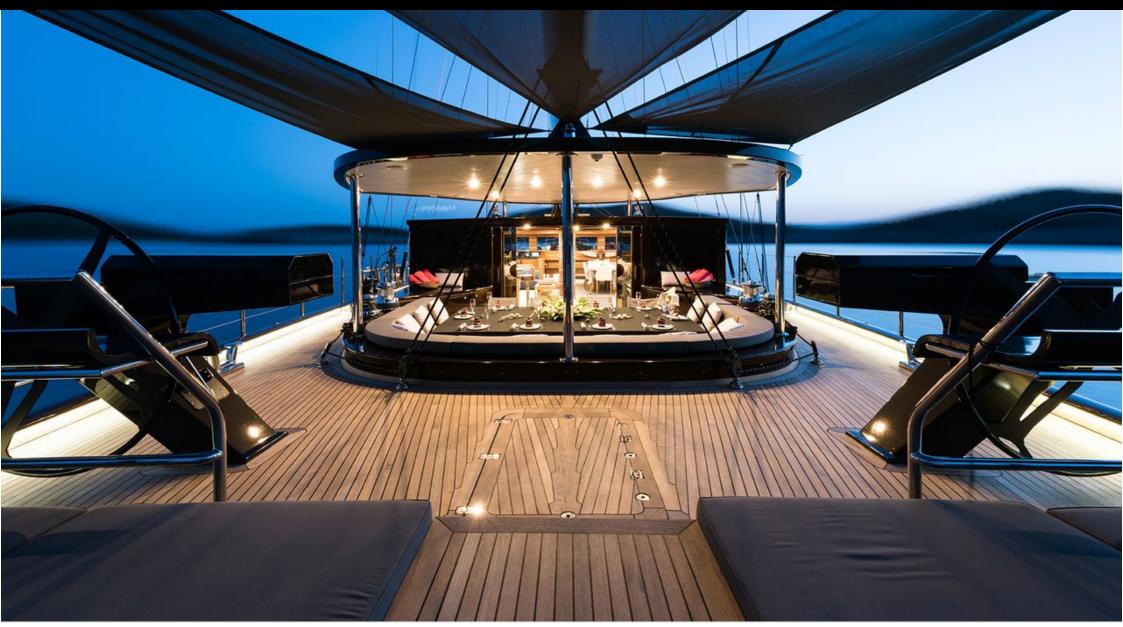

Cabins **5** 

Crew **7** 



#### S/Y ROX STAR



Wifi Scubadiving











# EXTERIOR DESIGN

















# **INTERIOR DESIGN**





















### GALLERY LIFESTYLE









### Specifications

| €                                                                 | Summer low rate per week<br>90 000 € |  |                   |                      | €                                                                 | Summer high rate per week<br>100 000 € |             |  |
|-------------------------------------------------------------------|--------------------------------------|--|-------------------|----------------------|-------------------------------------------------------------------|----------------------------------------|-------------|--|
| €                                                                 | Winter low rate per week<br>90 000€  |  |                   |                      | €