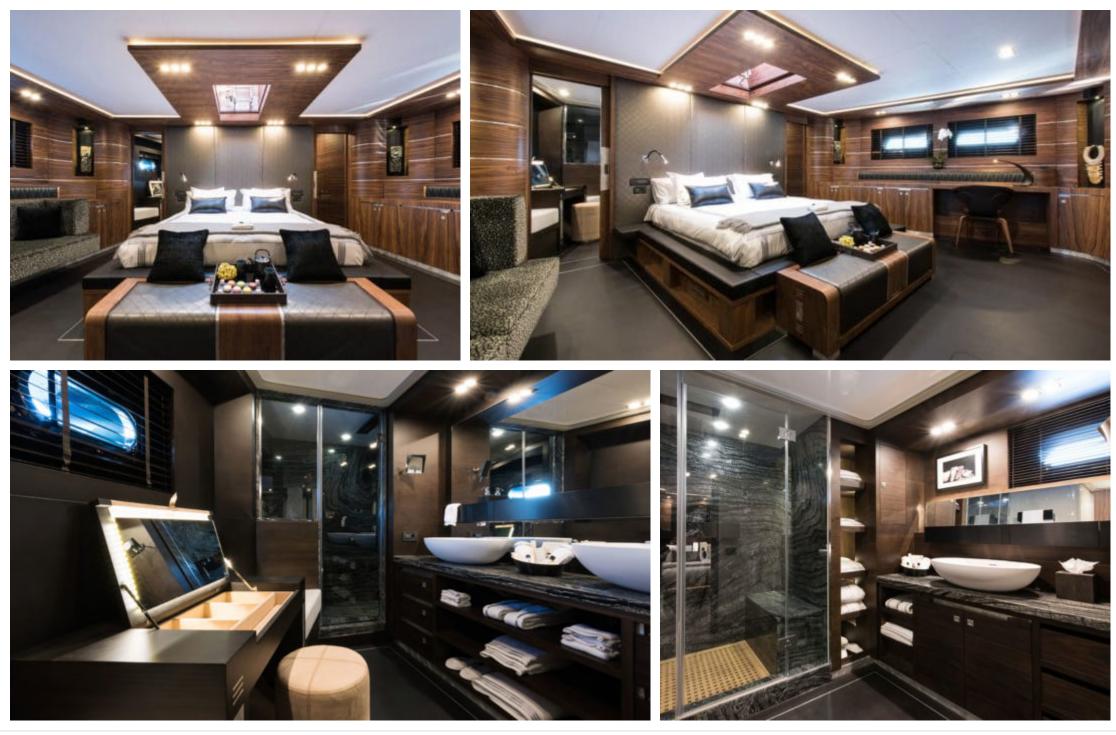

Cabins **5** 

Crew **7** 



#### S/Y ROX STAR



Wifi Scubadiving











# EXTERIOR DESIGN

















# **INTERIOR DESIGN**





















### GALLERY LIFESTYLE









### Specifications

| €                                                                 | Summer low rate per week<br>90 000 € |  |                   |                      | €                                                                 | Summer high rate per week<br>100 000 € |             |  |
|-------------------------------------------------------------------|--------------------------------------|--|-------------------|----------------------|-------------------------------------------------------------------|----------------------------------------|-------------|--|
| €                                                                 | Winter low rate per week<br>90 000€  |  |                   |                      | €