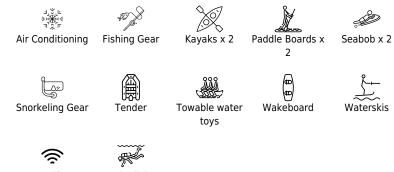

Cabins **5** 

Crew **7** 



#### S/Y ROX STAR



Wifi Scubadiving











# EXTERIOR DESIGN

















# **INTERIOR DESIGN**





















### GALLERY LIFESTYLE









### Specifications

| €                                                                 | Summer low rate per week<br>90 000 € |  |                   |                      | €                                                                 | Summer high rate per week<br>100 000 € |             |  |
|-------------------------------------------------------------------|--------------------------------------|--|-------------------|----------------------|-------------------------------------------------------------------|----------------------------------------|-------------|--|
| €                                                                 | Winter lo