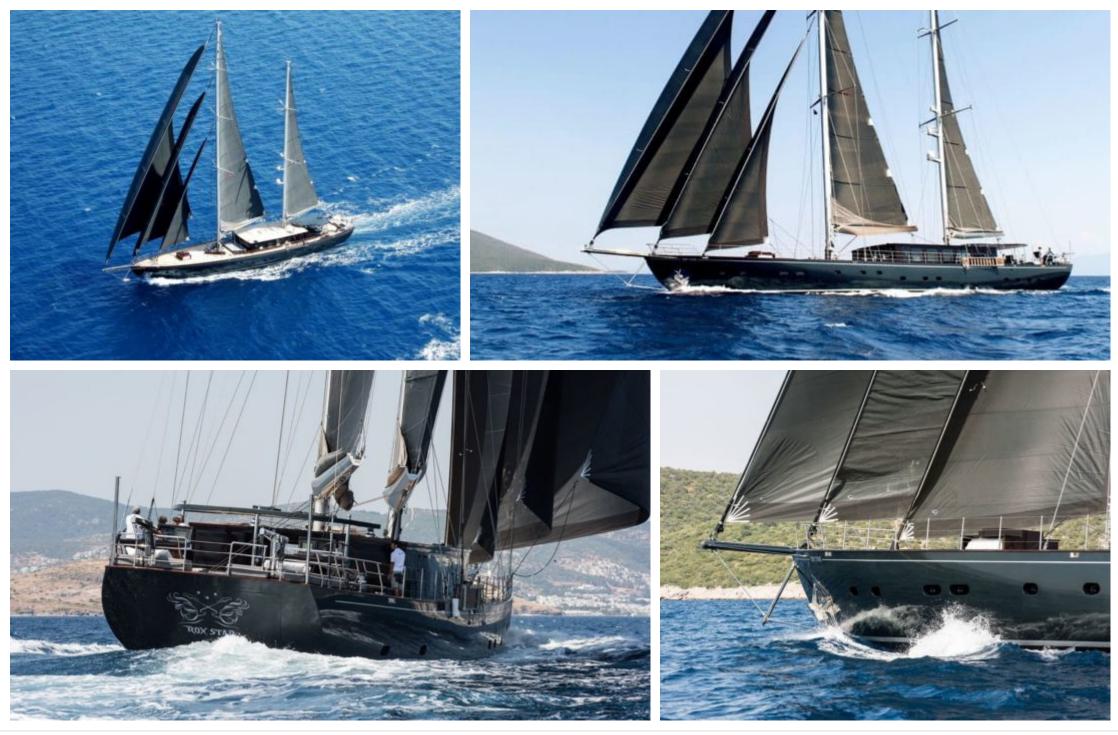

Cabins **5** 

Crew **7** 



#### S/Y ROX STAR



Wifi Scubadiving











# EXTERIOR DESIGN

















# **INTERIOR DESIGN**





















### GALLERY LIFESTYLE









### Specifications

| €                                                                 | Summer low rate per week<br>90 000 € |  |                   |                      | €                                                                 | Summer high rate per week<br>100 000 € |             |  |
|-------------------------------------------------------------------|--------------------------------------|--|-------------------|----------------------|-------------------------------------------------------------------|----------------------------------------|-------------|--|
| €                                                                 | Winter low rate per week<br>90 000€  |  |                   |