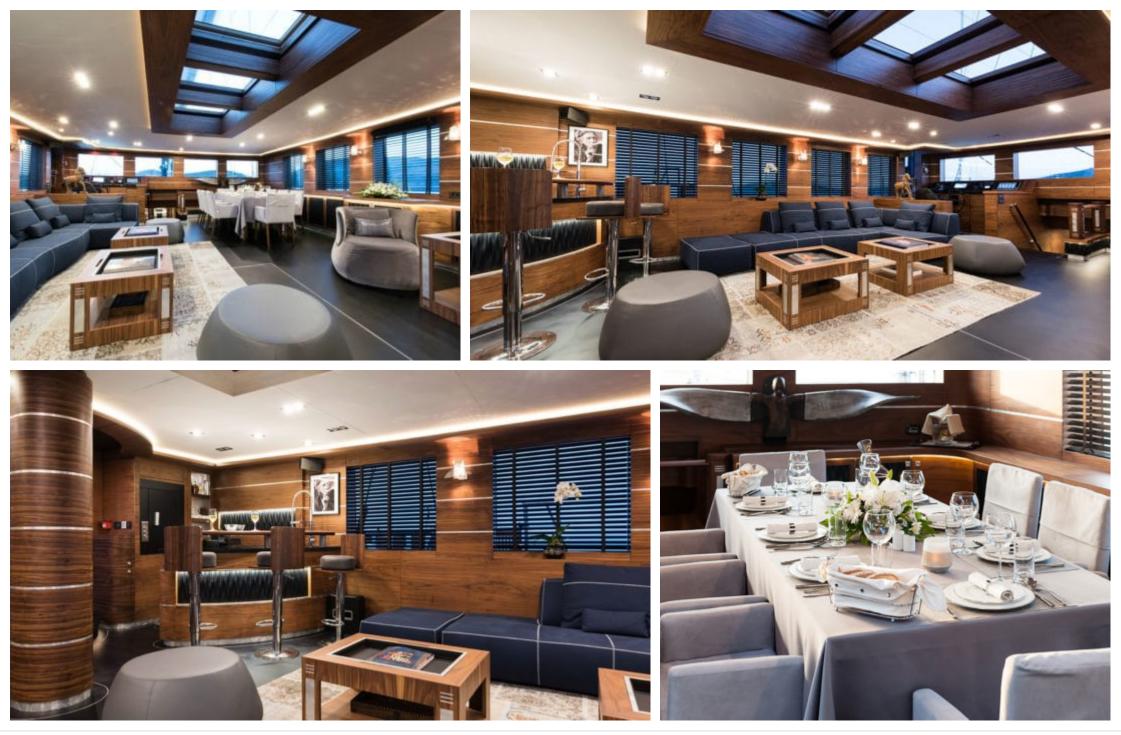

Cabins **5** 

Crew **7** 



#### S/Y ROX STAR



Wifi Scubadiving











# EXTERIOR DESIGN

















# **INTERIOR DESIGN**





















### GALLERY LIFESTYLE









### Specifications

| €                                                                 | Summer low rate per week<br>90 000 € |  |                   |                      | €                                                                 | Summer high rate per week<br>100 000 € |             |  |
|-------------------------------------------------------------------|--------------------------------------|--|-------------------|----------------------|-------------------------------------------------------------------|----------------------------------------|-------------|--|
| €                                                                 | Winter low rate per week<br>90 000€  |  |                   |                      | €