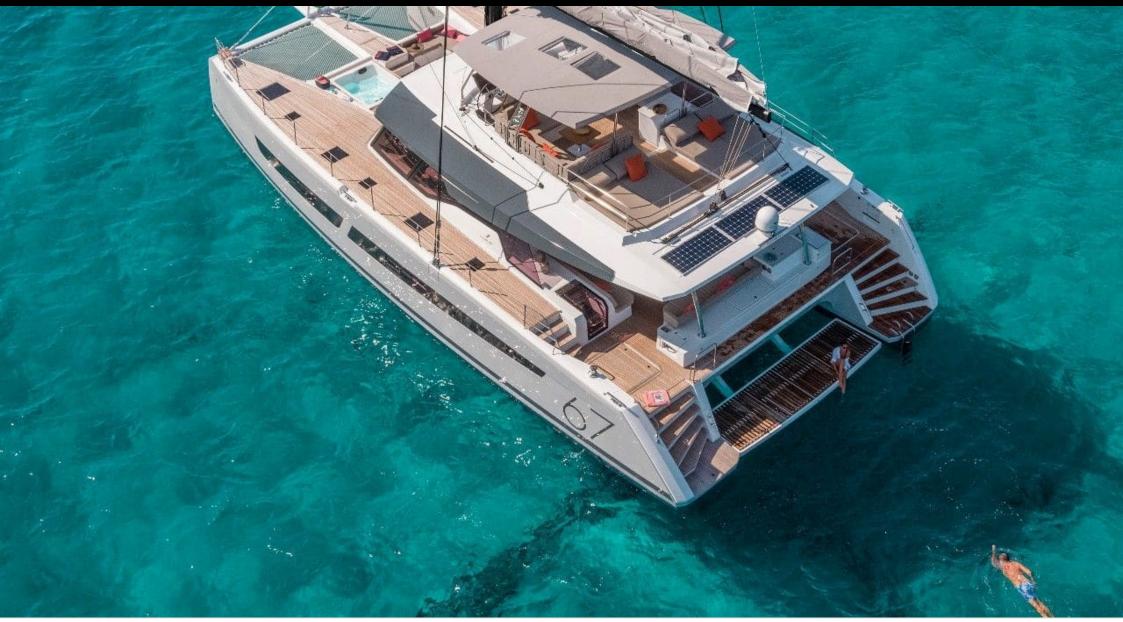

S/Y INSPIRANTE

Length **20.46m** 67.13 ft.

GOG Guests

Cabins **4** 

Crew **3** 



#### S/Y INSPIRANTE



ø Þ Air Conditioning Fishing Gear



Paddle Boards x Kayaking



La"



Seadoo scooter Snorkeling Gear Sound System (diving) x 2

₿₿ Wakeboard Waterski

ر Wifi





X









### EXTERIOR DESIGN

















## INTERIOR DESIGN





Interior design Exterior design Gallery lifestyle Specifications Features













# GALLERY LIFESTYLE





Interior design Exterior design Gallery lifestyle Specifications Features





#### Specifications

| €                                              | Summer low rate per week<br>38 000 € |  |  |                                               | €                                      | Summer high rate per week<br>39 500 € |  |             |
|------------------------------------------------|--------------------------------------|--|--|-----------------------------------------------|----------------------------------------|---------------------------------------|--|-------------|
| \$                                             | Winter low ra