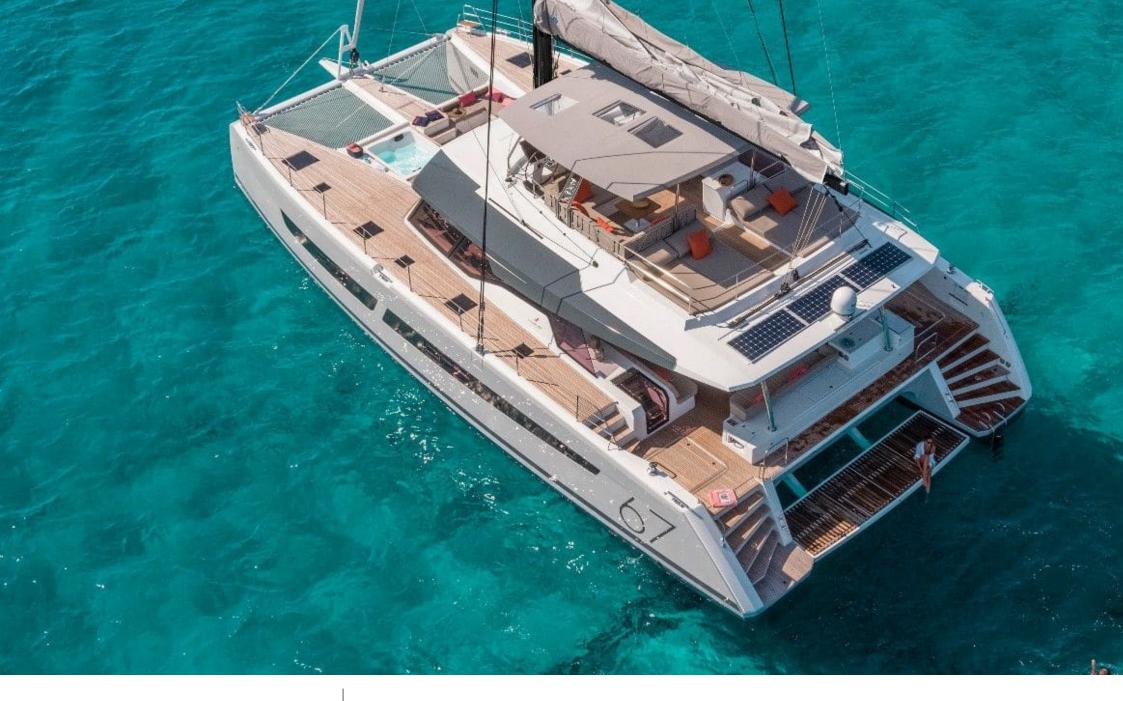

S/Y INSPIRANTE

Length **20.46m** 67.13 ft.

GOG Guests

Cabins **4** 

Crew **3** 

### EXTERIOR DESIGN