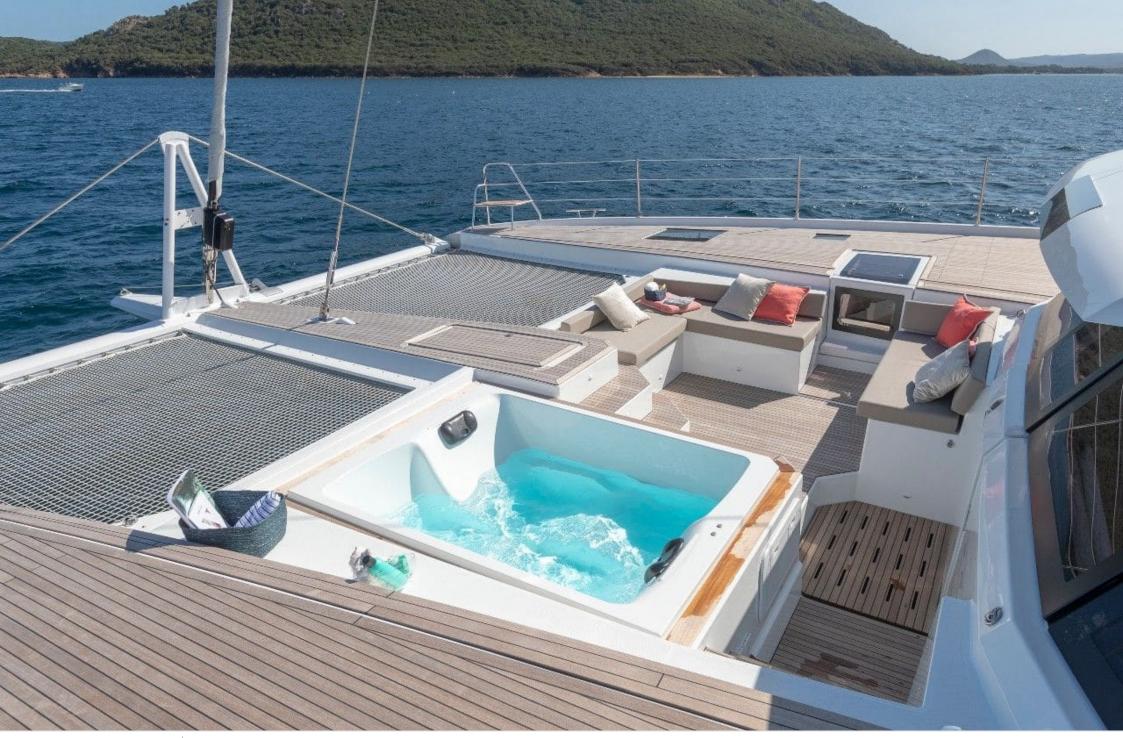

S/Y INSPIRANTE

Length **20.46m** 67.13 ft.

GOG Guests

Cabins **4** 

Crew **3** 



#### S/Y INSPIRANTE



ø Þ Air Conditioning Fishing Gear



Paddle Boards x Kayaking



La"



Seadoo scooter Snorkeling Gear Sound System (diving) x 2

₿₿ Wakeboard Waterski

ر Wifi





X









### EXTERIOR DESIGN

















## INTERIOR DESIGN





Interior design Exterior design Gallery lifestyle Specifications Features













# GALLERY LIFESTYLE





Interior design Exterior design Gallery lifestyle Specifications Features





#### Specifications

| €                                              | Summer low rate per week<br>38 000 € |  |  |                                               | €                                      | Summer high rate per week<br>39 500 € |  |             |
|------------------------------------------------|--------------------------------------|--|--|-----------------------------------------------|----------------------------------------|---------------------------------------|--|-------------|
| \$                                             | Winter low rate  <br>\$ 5