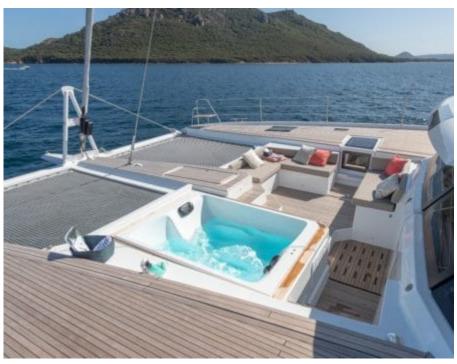

S/Y INSPIRANTE

Length **20.46m** 67.13 ft.

GOG Guests

Cabins **4** 

Crew **3** 



#### S/Y INSPIRANTE



ø Þ Air Conditioning Fishing Gear



Paddle Boards x Kayaking



La"



Seadoo scooter Snorkeling Gear Sound System (diving) x 2

₿₿ Wakeboard Waterski

ر Wifi





X









### EXTERIOR DESIGN

















## INTERIOR DESIGN





Interior design Exterior design Gallery lifestyle Specifications Features













# GALLERY LIFESTYLE





Interior design Exterior design Gallery lifestyle Specifications Features





#### Specifications

| €                                              | Summer low rate per week<br>38 000 € |  |  |                                               | €                                      | Summer high rate per week<br>39 500 € |  |             |
|------------------------------------------------|--------------------------------------|--|--|-----------------------------------------------|----------------------------------------|---------------------------------------|--|-------------|
| \$