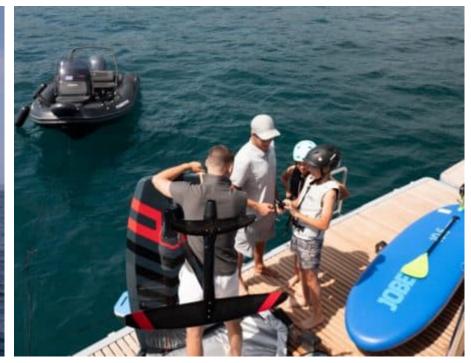

#### S/Y SHADES OF **GREY**















Paddle Boards x















toys



Wakeboard





Seabob x 2







## EXTERIOR DESIGN





























## INTERIOR DESIGN





















































# GALLERY LIFESTYLE













































#### Specifications



Low rate per day

10 000 €



High rate per day

\$ 16 666



Summer low rate per week

60 000 €



Summer high rate per week

80 000 €



Winter low rate per week

\$ 60 000



Winter high rate per week

\$ 100 000



Builder

Sunreef Yachts



Year built

2024



Length

23.99 m



**Guests Cruising** 

9



Cabins

4

Winter Cruising Area(s)

Caribbean & Bahamas

Summer Cruising Area(s)
West Mediterranean

Crew

Max speed 9 knots

Cruising speed 7 knots

Fuel consumption

Type of cabins

4 (3 x Double, 1 x Triple)