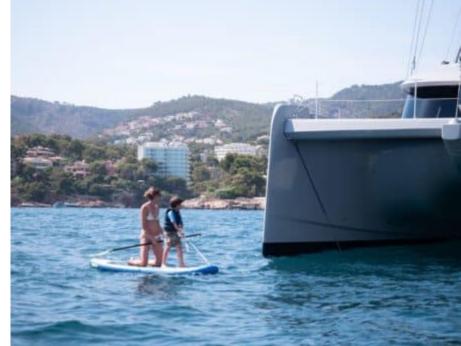

#### S/Y SHADES OF **GREY**















Paddle Boards x















toys



Wakeboard





Seabob x 2







## EXTERIOR DESIGN





























## INTERIOR DESIGN





















































# GALLERY LIFESTYLE













































#### Specifications



Low rate per day

10 000 €



High rate per day

\$ 16 666



Summer low rate per week

60 000 €



Summer high rate per week

80 000 €



Winter low rate per week

\$ 60 000



Winter high rate per week

\$ 100 000



Builder

Sunreef Yachts



Year built

2024



Length

23.99 m



**Guests Cruising** 

9



Cabins

4

Winter Cruising Area(s)

Caribbean & Bahamas

Summer Cruising Area(s)
West Mediterranean

Crew

Max speed 9 knots

Cruising speed 7 knots

Fuel consumption

Type of cabins

4 (3 x Double, 1 x Triple)