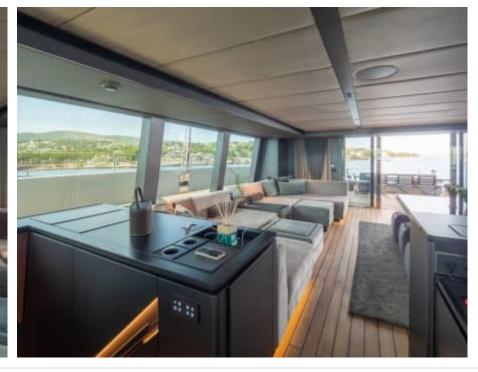

#### S/Y SHADES OF **GREY**















Paddle Boards x















toys



Wakeboard





Seabob x 2







## EXTERIOR DESIGN





























## INTERIOR DESIGN





















































# GALLERY LIFESTYLE













































#### Specifications



Low rate per day

10 000 €



High rate per day

\$ 16 666



Summer low rate per week

60 000 €



Summer high rate per week

80 000 €



Winter low rate per week

\$ 60 000



Winter high rate per week

\$ 100 000



Builder

Sunreef Yachts



Year built

2024



Length

23.99 m



**Guests Cruising** 

9



Cabins

4

Winter Cruising Area(s)

Caribbean & Bahamas

Summer Cruising Area(s)
West Mediterranean

Crew

Max speed 9 knots

Cruising speed 7 knots

Fuel consumption

Type of cabins

4 (3 x Double, 1 x Triple)