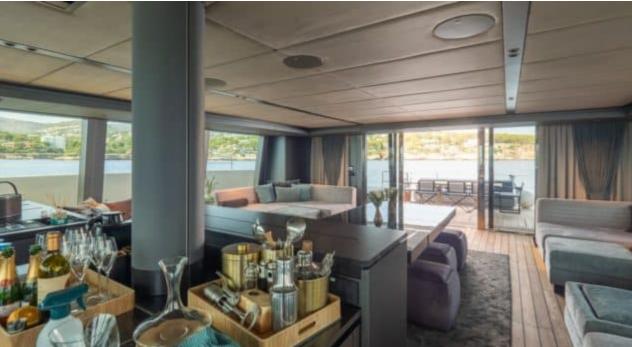

#### S/Y SHADES OF **GREY**















Paddle Boards x















toys



Wakeboard





Seabob x 2







## EXTERIOR DESIGN





























## INTERIOR DESIGN





















































# GALLERY LIFESTYLE













































#### Specifications



Low rate per day

10 000 €



High rate per day

\$ 16 666



Summer low rate per week

60 000 €



Summer high rate per week

80 000 €



Winter low rate per week

\$ 60 000



Winter high rate per week

\$ 100 000



Builder

Sunreef Yachts



Year built

2024



Length

23.99 m



**Guests Cruising** 

9



Cabins

4

Winter Cruising Area(s)

Caribbean & Bahamas

Summer Cruising Area(s)
West Mediterranean

Crew

Max speed 9 knots

Cruising speed 7 knots

Fuel consumption

Type of cabins

4 (3 x Double, 1 x Triple)