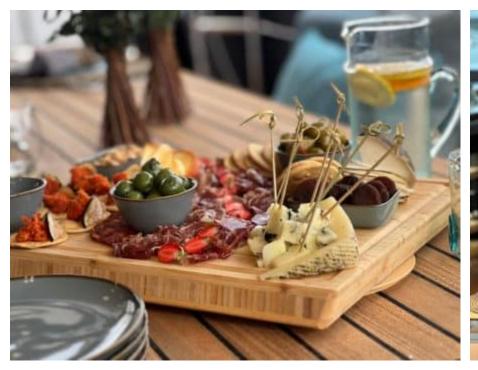

#### S/Y SHADES OF **GREY**















Paddle Boards x















toys



Wakeboard





Seabob x 2







## EXTERIOR DESIGN





























## INTERIOR DESIGN





















































# GALLERY LIFESTYLE













































#### Specifications



Low rate per day

10 000 €



High rate per day

\$ 16 666



Summer low rate per week

60 000 €



Summer high rate per week

80 000 €



Winter low rate per week

\$ 60 000



Winter high rate per week

\$ 100 000



Builder

Sunreef Yachts



Year built

2024



Length

23.99 m



**Guests Cruising** 

9



Cabins

4

Winter Cruising Area(s)

Caribbean & Bahamas

Summer Cruising Area(s)
West Mediterranean

Crew

Max speed 9 knots

Cruising speed 7 knots

Fuel consumption

Type of cabins

4 (3 x Double, 1 x Triple)