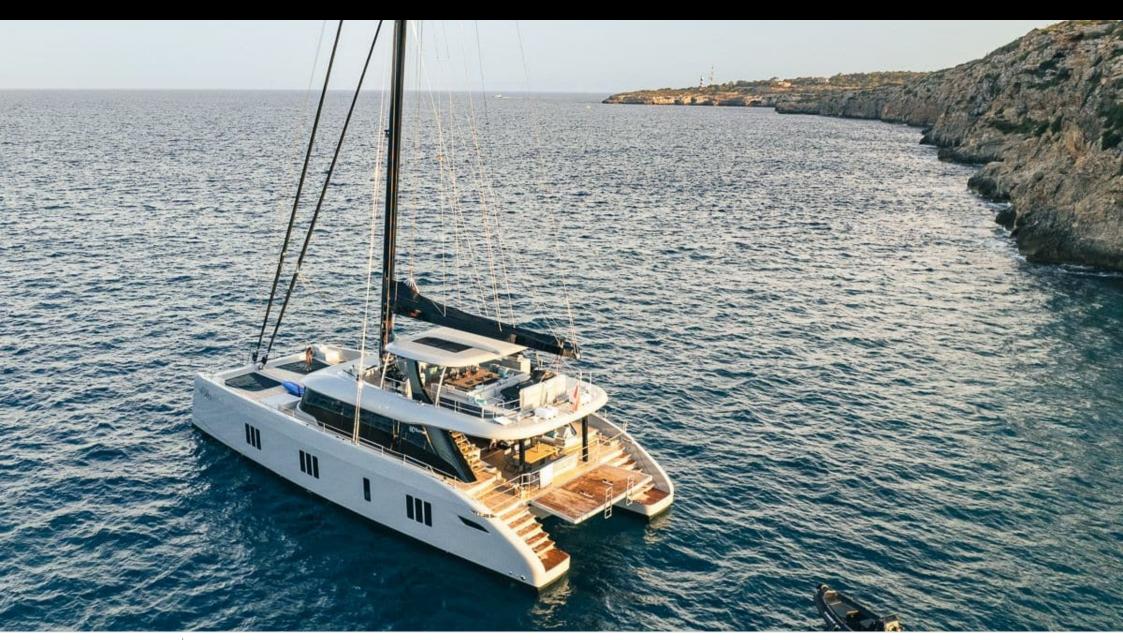

#### S/Y SHADES OF **GREY**















Paddle Boards x















toys



Wakeboard





Seabob x 2







## EXTERIOR DESIGN





























## INTERIOR DESIGN





















































# GALLERY LIFESTYLE













































#### Specifications



Low rate per day

10 000 €



High rate per day

\$ 16 666



Summer low rate per week

60 000 €



Summer high rate per week

80 000 €



Winter low rate per week

\$ 60 000



Winter high rate per week

\$ 100 000



Builder

Sunreef Yachts



Year built

2024



Length

23.99 m



**Guests Cruising** 

9



Cabins

4

Winter Cruising Area(s)

Caribbean & Bahamas

Summer Cruising Area(s)
West Mediterranean

Crew

Max speed 9 knots

Cruising speed 7 knots

Fuel consumption

Type of cabins

4 (3 x Double, 1 x Triple)