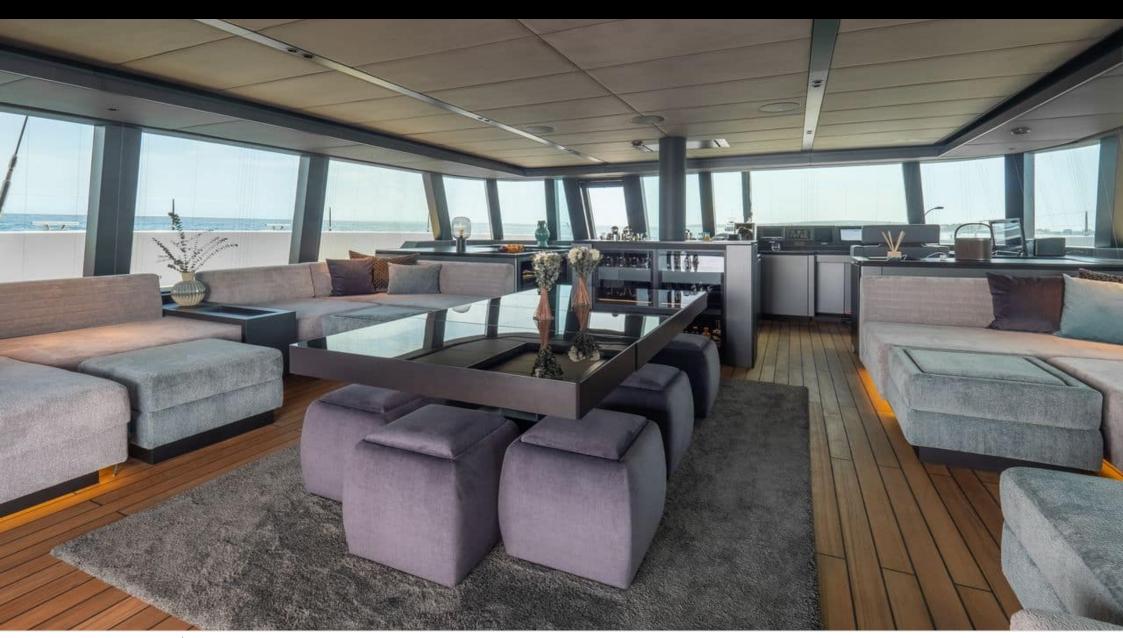

#### S/Y SHADES OF **GREY**















Paddle Boards x















toys



Wakeboard





Seabob x 2







## EXTERIOR DESIGN





























## INTERIOR DESIGN





















































# GALLERY LIFESTYLE













































#### Specifications



Low rate per day

10 000 €



High rate per day

\$ 16 666



Summer low rate per week

60 000 €



Summer high rate per week

80 000 €



Winter low rate per week

\$ 60 000



Winter high rate per week

\$ 100 000



Builder

Sunreef Yachts



Year built

2024



Length

23.99 m



**Guests Cruising** 

9



Cabins

4

Winter Cruising Area(s)

Caribbean & Bahamas

Summer Cruising Area(s)
West Mediterranean

Crew

Max speed 9 knots

Cruising speed 7 knots

Fuel consumption

Type of cabins

4 (3 x Double, 1 x Triple)