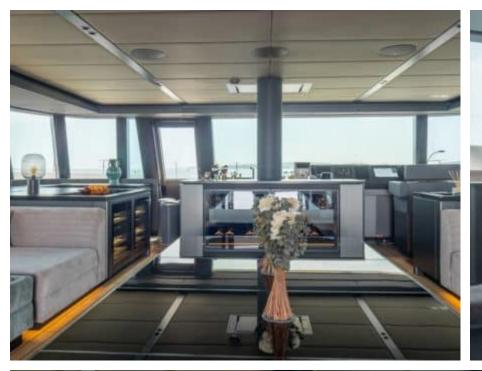

#### S/Y SHADES OF **GREY**















Paddle Boards x















toys



Wakeboard





Seabob x 2







## EXTERIOR DESIGN





























## INTERIOR DESIGN





















































# GALLERY LIFESTYLE













































#### Specifications



Low rate per day

10 000 €



High rate per day

\$ 16 666



Summer low rate per week

60 000 €



Summer high rate per week

80 000 €



Winter low rate per week

\$ 60 000



Winter high rate per week

\$ 100 000



Builder

Sunreef Yachts



Year built

2024



Length

23.99 m



**Guests Cruising** 

9



Cabins

4

Winter Cruising Area(s)

Caribbean & Bahamas

Summer Cruising Area(s)
West Mediterranean

Crew

Max speed 9 knots

Cruising speed 7 knots

Fuel consumption

Type of cabins

4 (3 x Double, 1 x Triple)