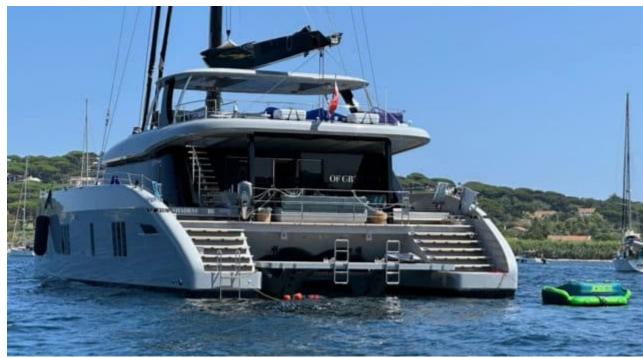

#### S/Y SHADES OF **GREY**















Paddle Boards x















toys



Wakeboard





Seabob x 2







## EXTERIOR DESIGN





























## INTERIOR DESIGN





















































# GALLERY LIFESTYLE













































#### Specifications



Low rate per day

10 000 €



High rate per day

\$ 16 666



Summer low rate per week

60 000 €



Summer high rate per week

80 000 €



Winter low rate per week

\$ 60 000



Winter high rate per week

\$ 100 000



Builder

Sunreef Yachts



Year built

2024



Length

23.99 m



**Guests Cruising** 

9



Cabins

4

Winter Cruising Area(s)

Caribbean & Bahamas

Summer Cruising Area(s)
West Mediterranean

Crew

Max speed 9 knots

Cruising speed 7 knots

Fuel consumption

Type of cabins

4 (3 x Double, 1 x Triple)