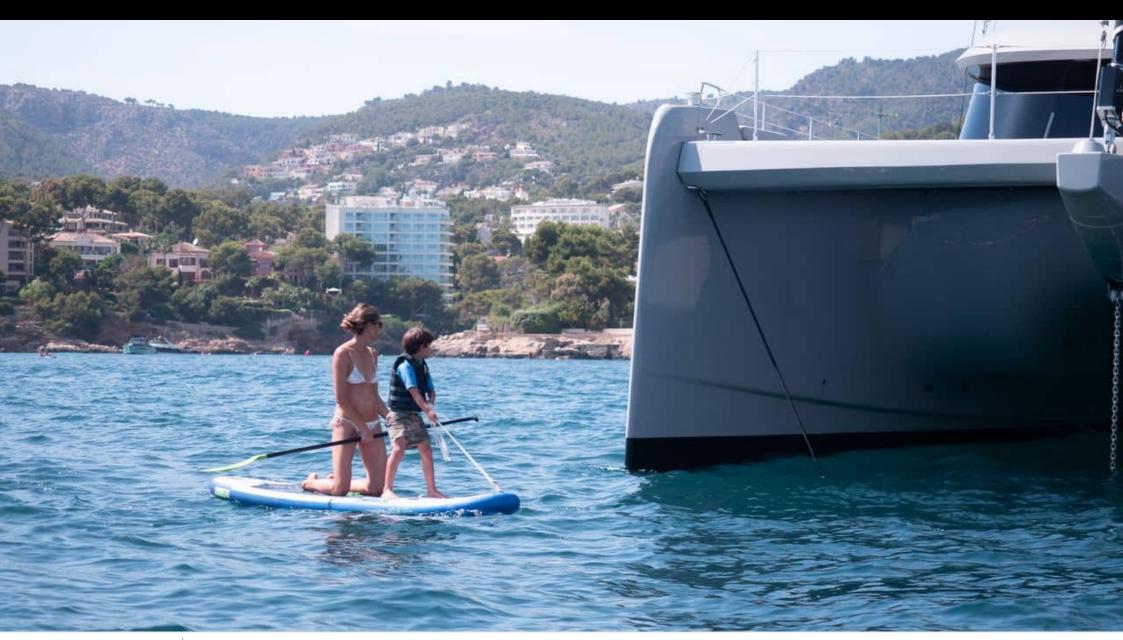

#### S/Y SHADES OF **GREY**















Paddle Boards x















toys



Wakeboard





Seabob x 2







## EXTERIOR DESIGN





























## INTERIOR DESIGN





















































# GALLERY LIFESTYLE













































#### Specifications



Low rate per day

10 000 €



High rate per day

\$ 16 666



Summer low rate per week

60 000 €



Summer high rate per week

80 000 €



Winter low rate per week

\$ 60 000



Winter high rate per week

\$ 100 000



Builder

Sunreef Yachts



Year built

2024



Length

23.99 m



**Guests Cruising** 

9



Cabins

4

Winter Cruising Area(s)

Caribbean & Bahamas

Summer Cruising Area(s)
West Mediterranean

Crew

Max speed 9 knots

Cruising speed 7 knots

Fuel consumption

Type of cabins

4 (3 x Double, 1 x Triple)