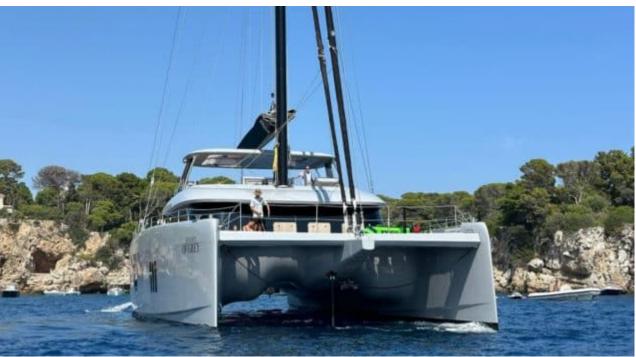

#### S/Y SHADES OF **GREY**















Paddle Boards x















toys



Wakeboard





Seabob x 2







## EXTERIOR DESIGN





























## INTERIOR DESIGN





















































# GALLERY LIFESTYLE













































#### Specifications



Low rate per day

10 000 €



High rate per day

\$ 16 666



Summer low rate per week

60 000 €



Summer high rate per week

80 000 €



Winter low rate per week

\$ 60 000



Winter high rate per week

\$ 100 000



Builder

Sunreef Yachts



Year built

2024



Length

23.99 m



**Guests Cruising** 

9



Cabins

4

Winter Cruising Area(s)

Caribbean & Bahamas

Summer Cruising Area(s)
West Mediterranean

Crew

Max speed 9 knots

Cruising speed 7 knots

Fuel consumption

Type of cabins

4 (3 x Double, 1 x Triple)