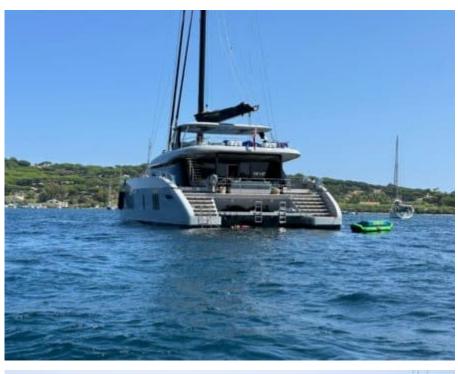

#### S/Y SHADES OF **GREY**















Paddle Boards x















toys



Wakeboard





Seabob x 2







## EXTERIOR DESIGN





























## INTERIOR DESIGN





















































# GALLERY LIFESTYLE













































#### Specifications



Low rate per day

10 000 €



High rate per day

\$ 16 666



Summer low rate per week

60 000 €



Summer high rate per week

80 000 €



Winter low rate per week

\$ 60 000



Winter high rate per week

\$ 100 000



Builder

Sunreef Yachts



Year built

2024



Length

23.99 m



**Guests Cruising** 

9



Cabins

4

Winter Cruising Area(s)

Caribbean & Bahamas

Summer Cruising Area(s)
West Mediterranean

Crew

Max speed 9 knots

Cruising speed 7 knots

Fuel consumption

Type of cabins

4 (3 x Double, 1 x Triple)