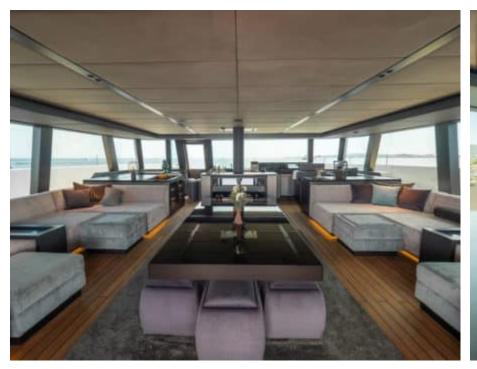

#### S/Y SHADES OF **GREY**















Paddle Boards x















toys



Wakeboard





Seabob x 2







## EXTERIOR DESIGN





























## INTERIOR DESIGN





















































# GALLERY LIFESTYLE













































#### Specifications



Low rate per day

10 000 €



High rate per day

\$ 16 666



Summer low rate per week

60 000 €



Summer high rate per week

80 000 €



Winter low rate per week

\$ 60 000



Winter high rate per week

\$ 100 000



Builder

Sunreef Yachts



Year built

2024



Length

23.99 m



**Guests Cruising** 

9



Cabins

4

Winter Cruising Area(s)

Caribbean & Bahamas

Summer Cruising Area(s)
West Mediterranean

Crew

Max speed 9 knots

Cruising speed 7 knots

Fuel consumption

Type of cabins

4 (3 x Double, 1 x Triple)