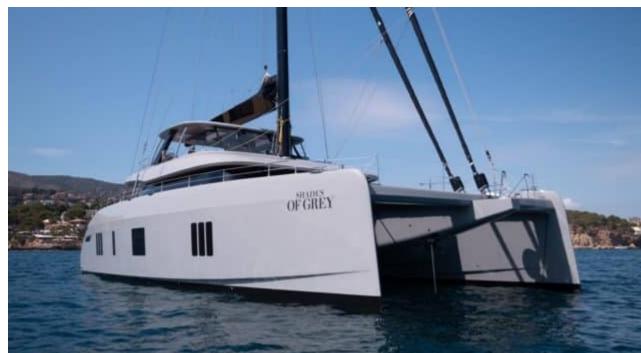

#### S/Y SHADES OF **GREY**















Paddle Boards x















toys



Wakeboard





Seabob x 2







## EXTERIOR DESIGN





























## INTERIOR DESIGN





















































# GALLERY LIFESTYLE













































#### Specifications



Low rate per day

10 000 €



High rate per day

\$ 16 666



Summer low rate per week

60 000 €



Summer high rate per week

80 000 €



Winter low rate per week

\$ 60 000



Winter high rate per week

\$ 100 000



Builder

Sunreef Yachts



Year built

2024



Length

23.99 m



**Guests Cruising** 

9



Cabins

4

Winter Cruising Area(s)

Caribbean & Bahamas

Summer Cruising Area(s)
West Mediterranean

Crew

Max speed 9 knots

Cruising speed 7 knots

Fuel consumption

Type of cabins

4 (3 x Double, 1 x Triple)