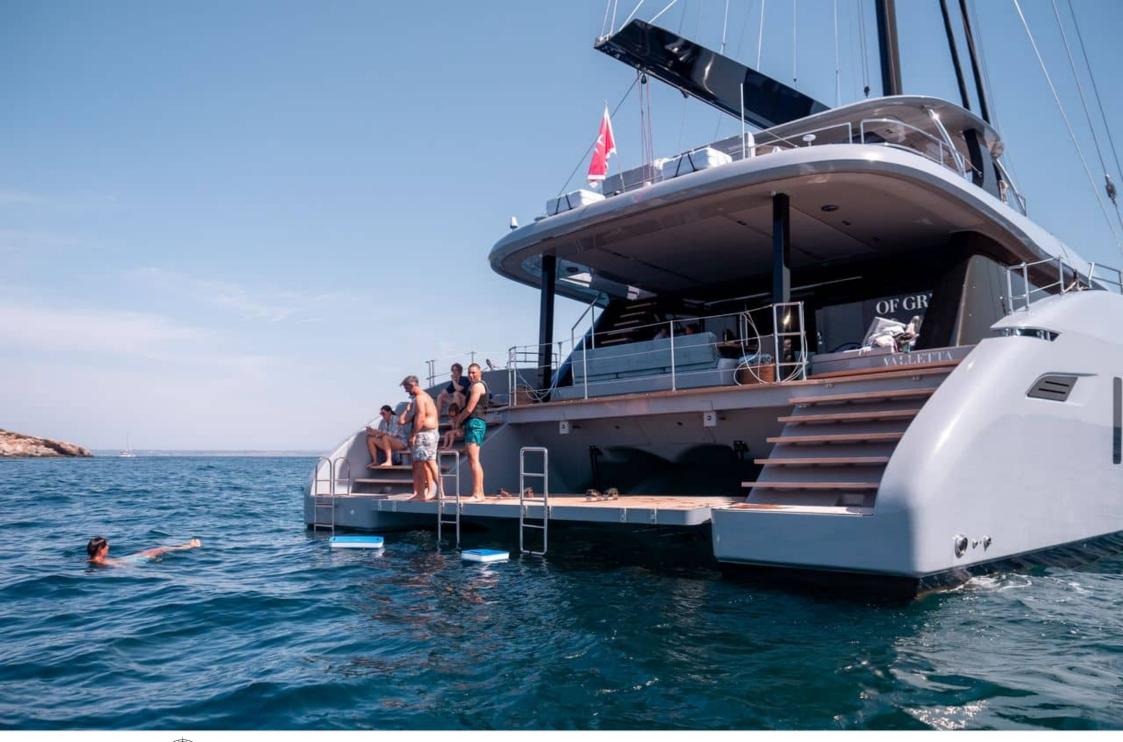

#### S/Y SHADES OF **GREY**















Paddle Boards x















toys



Wakeboard





Seabob x 2







## EXTERIOR DESIGN





























## INTERIOR DESIGN





















































# GALLERY LIFESTYLE













































#### Specifications



Low rate per day

10 000 €



High rate per day

\$ 16 666



Summer low rate per week

60 000 €



Summer high rate per week

80 000 €



Winter low rate per week

\$ 60 000



Winter high rate per week

\$ 100 000



Builder

Sunreef Yachts



Year built

2024



Length

23.99 m



**Guests Cruising** 

9



Cabins

4

Winter Cruising Area(s)

Caribbean & Bahamas

Summer Cruising Area(s)
West Mediterranean

Crew

Max speed 9 knots

Cruising speed 7 knots

Fuel consumption

Type of cabins

4 (3 x Double, 1 x Triple)