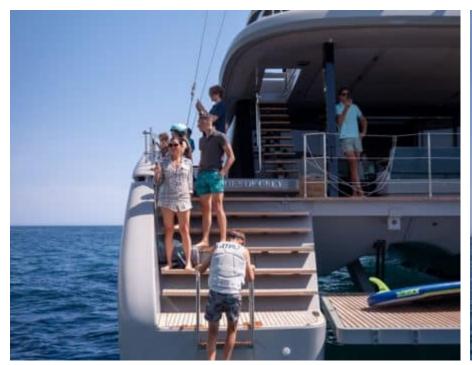

#### S/Y SHADES OF **GREY**















Paddle Boards x















toys



Wakeboard





Seabob x 2







## EXTERIOR DESIGN





























## INTERIOR DESIGN





















































# GALLERY LIFESTYLE













































#### Specifications



Low rate per day

10 000 €



High rate per day

\$ 16 666



Summer low rate per week

60 000 €



Summer high rate per week

80 000 €



Winter low rate per week

\$ 60 000



Winter high rate per week

\$ 100 000



Builder

Sunreef Yachts



Year built

2024



Length

23.99 m



**Guests Cruising** 

9



Cabins

4

Winter Cruising Area(s)

Caribbean & Bahamas

Summer Cruising Area(s)
West Mediterranean

Crew

Max speed 9 knots

Cruising speed 7 knots

Fuel consumption

Type of cabins

4 (3 x Double, 1 x Triple)