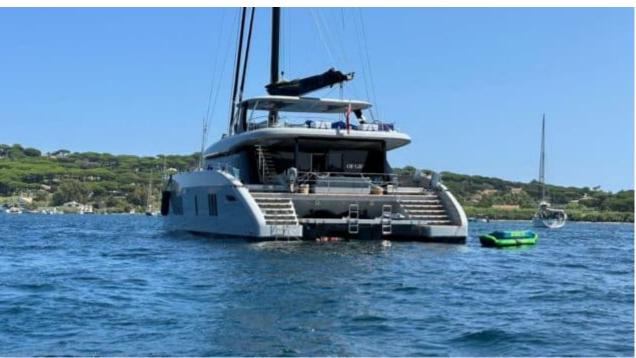

#### S/Y SHADES OF **GREY**















Paddle Boards x















toys



Wakeboard





Seabob x 2







## EXTERIOR DESIGN





























## INTERIOR DESIGN





















































# GALLERY LIFESTYLE













































#### Specifications



Low rate per day

10 000 €



High rate per day

\$ 16 666



Summer low rate per week

60 000 €



Summer high rate per week

80 000 €



Winter low rate per week

\$ 60 000



Winter high rate per week

\$ 100 000



Builder

Sunreef Yachts



Year built

2024



Length

23.99 m



**Guests Cruising** 

9



Cabins

4

Winter Cruising Area(s)

Caribbean & Bahamas

Summer Cruising Area(s)
West Mediterranean

Crew

Max speed 9 knots

Cruising speed 7 knots

Fuel consumption

Type of cabins

4 (3 x Double, 1 x Triple)