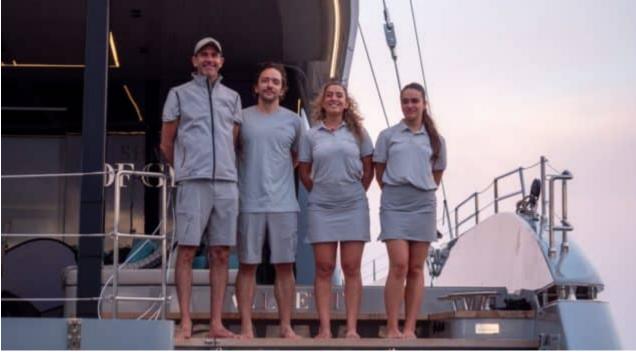

#### S/Y SHADES OF **GREY**















Paddle Boards x















toys



Wakeboard





Seabob x 2







## EXTERIOR DESIGN





























## INTERIOR DESIGN





















































# GALLERY LIFESTYLE













































#### Specifications



Low rate per day

10 000 €



High rate per day

\$ 16 666



Summer low rate per week

60 000 €



Summer high rate per week

80 000 €



Winter low rate per week

\$ 60 000



Winter high rate per week

\$ 100 000



Builder

Sunreef Yachts



Year built

2024



Length

23.99 m



**Guests Cruising** 

9



Cabins

4

Winter Cruising Area(s)

Caribbean & Bahamas

Summer Cruising Area(s)
West Mediterranean

Crew

Max speed 9 knots

Cruising speed 7 knots

Fuel consumption

Type of cabins

4 (3 x Double, 1 x Triple)