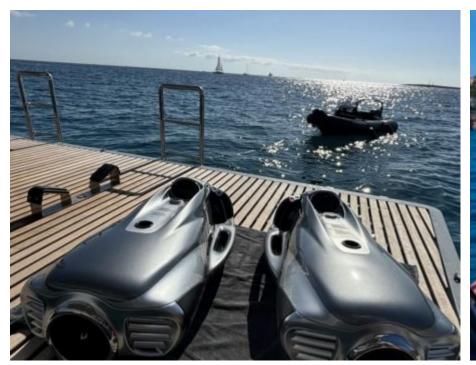

#### S/Y SHADES OF **GREY**















Paddle Boards x















toys



Wakeboard





Seabob x 2







## EXTERIOR DESIGN





























## INTERIOR DESIGN





















































# GALLERY LIFESTYLE













































#### Specifications



Low rate per day

10 000 €



High rate per day

\$ 16 666



Summer low rate per week

60 000 €



Summer high rate per week

80 000 €



Winter low rate per week

\$ 60 000



Winter high rate per week

\$ 100 000



Builder

Sunreef Yachts



Year built

2024



Length

23.99 m



**Guests Cruising** 

9



Cabins

4

Winter Cruising Area(s)

Caribbean & Bahamas

Summer Cruising Area(s)
West Mediterranean

Crew

Max speed 9 knots

Cruising speed 7 knots

Fuel consumption

Type of cabins

4 (3 x Double, 1 x Triple)