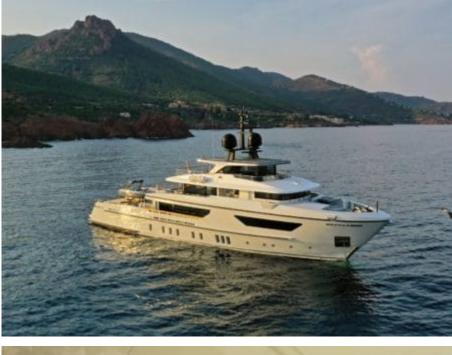

### M/Y X

8m+ tender boat Air Conditioning / day boat

<u></u>

Jetski

Stabilisers at anchor

Stabilisers underway

# EXTERIOR DESIGN

Features

### Specifications

Summer low rate per week 190 000 €

Summer high rate per week 195 000 €

Winter low rate per week 190 000 €

Winter high rate per week 195 000 €

Builder Sanlorenzo

Year built 2016

Year refit 2019

Length 42.78 m

Guests Cruising

Cabins

Winter Cruising Area(s)
West Mediterranean

Summer Cruising Area(s)
West Mediterranean

Crew

Max speed 15 knots Cruising speed 11 knots

Fuel consumption 250 L/H