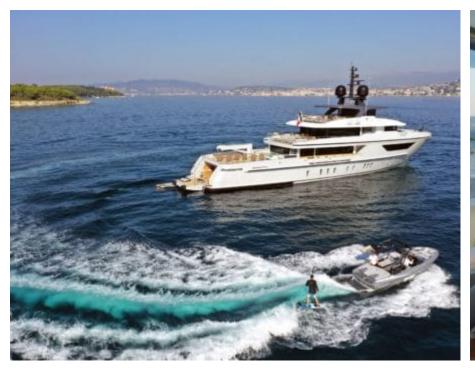

Guests Cabins 6



Crew **7** 



### M/Y X











8m+ tender boat Air Conditioning / day boat

<u></u>









Jetski

Stabilisers at anchor

Stabilisers underway











# EXTERIOR DESIGN





Features











# INTERIOR DESIGN





















Features



# GALLERY LIFESTYLE



















### Specifications



Summer low rate per week 190 000 €



Summer high rate per week 195 000 €



Winter low rate per week 190 000 €



Winter high rate per week 195 000 €



Builder Sanlorenzo



Year built 2016



Year refit 2019



Length 42.78 m



Guests Cruising



Cabins

Winter Cruising Area(s)
West Mediterranean

Summer Cruising Area(s)
West Mediterranean

Crew

Max speed 15 knots Cruising speed 11 knots

Fuel consumption 250 L/H

Type of cabins

6 (4 x Double Cabins, 2 x Twin Cabins)