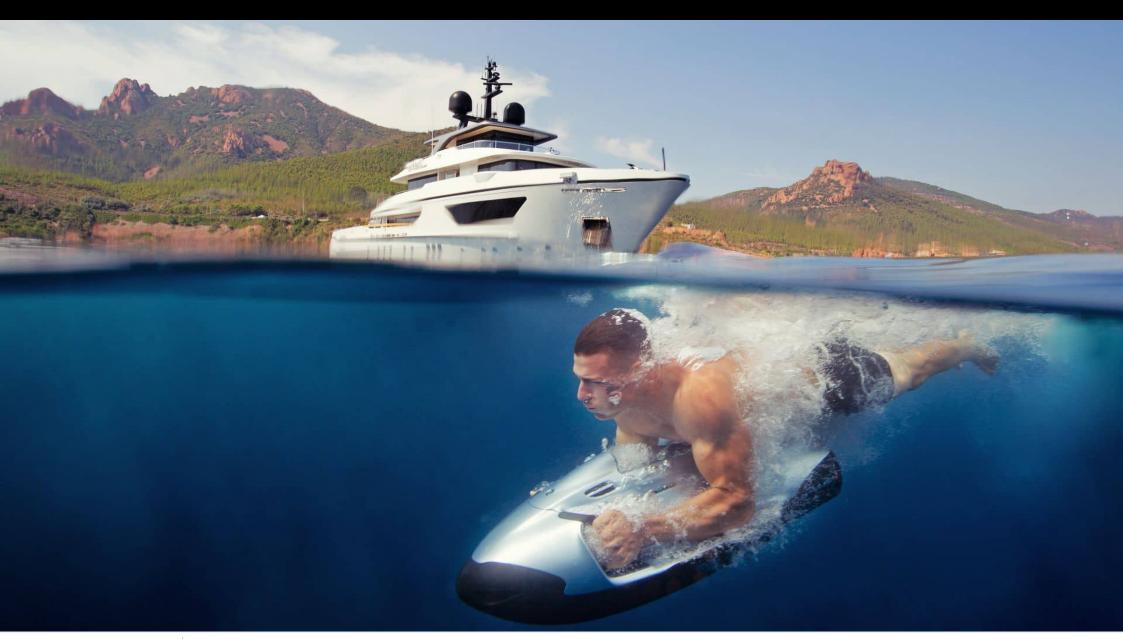

Guests Cabins 6



Crew **7** 



### M/Y X











8m+ tender boat Air Conditioning / day boat

<u></u>









Jetski

Stabilisers at anchor

Stabilisers underway











# EXTERIOR DESIGN





Features











# INTERIOR DESIGN





















Features



# GALLERY LIFESTYLE



















### Specifications



Summer low rate per week 190 000 €



Summer high rate per week 195 000 €



Winter low rate per week 190 000 €



Winter high rate per week 195 000 €



Builder Sanlorenzo



Year built 2016



Year refit 2019



Length 42.78 m



Guests Cruising



Cabins

Winter Cruising Area(s)
West Mediterranean

Summer Cruising Area(s)
West Mediterranean

Crew

Max speed 15 knots Cruising speed 11 knots

Fuel consumption 250 L/H

Type of cabins

6 (4 x Double Cabins, 2 x Twin Cabins)