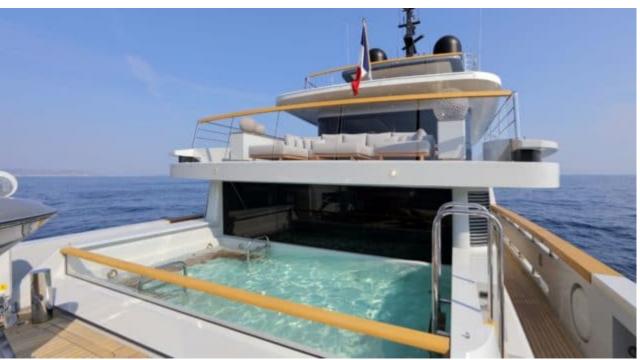

Guests Cabins 6



Crew **7** 



### M/Y X











8m+ tender boat Air Conditioning / day boat

<u></u>









Jetski

Stabilisers at anchor

Stabilisers underway











# EXTERIOR DESIGN





Features











# INTERIOR DESIGN





















Features



# GALLERY LIFESTYLE



















### Specifications



Summer low rate per week 190 000 €



Summer high rate per week 195 000 €



Winter low rate per week 190 000 €



Winter high rate per week 195 000 €



Builder Sanlorenzo



Year built 2016



Year refit 2019



Length 42.78 m



Guests Cruising



Cabins

Winter Cruising Area(s)
West Mediterranean

Summer Cruising Area(s)
West Mediterranean

Crew

Max speed 15 knots Cruising speed 11 knots

Fuel consumption 250 L/H

Type of cabins

6 (4 x Double Cabins, 2 x Twin Cabins)