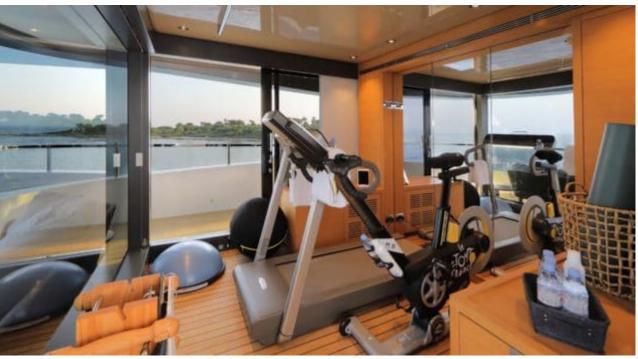

Guests Cabins 6



Crew **7** 



### M/Y X











8m+ tender boat Air Conditioning / day boat

<u></u>









Jetski

Stabilisers at anchor

Stabilisers underway











# EXTERIOR DESIGN





Features











# INTERIOR DESIGN





















Features



# GALLERY LIFESTYLE



















### Specifications



Summer low rate per week 190 000 €



Summer high rate per week 195 000 €



Winter low rate per week 190 000 €



Winter high rate per week 195 000 €



Builder Sanlorenzo



Year built 2016



Year refit 2019



Length 42.78 m



Guests Cruising



Cabins

Winter Cruising Area(s)
West Mediterranean

Summer Cruising Area(s)
West Mediterranean

Crew

Max speed 15 knots Cruising speed 11 knots

Fuel consumption 250 L/H

Type of cabins

6 (4 x Double Cabins, 2 x Twin Cabins)