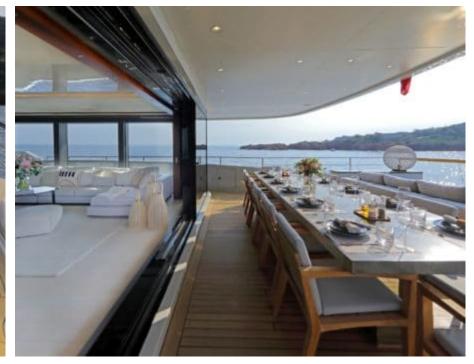

Guests Cabins 6



Crew **7** 



### M/Y X











8m+ tender boat Air Conditioning / day boat

<u></u>









Jetski

Stabilisers at anchor

Stabilisers underway











# EXTERIOR DESIGN





Features











# INTERIOR DESIGN





















Features



# GALLERY LIFESTYLE



















### Specifications



Summer low rate per week 190 000 €



Summer high rate per week 195 000 €



Winter low rate per week 190 000 €



Winter high rate per week 195 000 €



Builder Sanlorenzo



Year built 2016



Year refit 2019



Length 42.78 m



Guests Cruising



Cabins

Winter Cruising Area(s)
West Mediterranean

Summer Cruising Area(s)
West Mediterranean

Crew

Max speed 15 knots Cruising speed 11 knots

Fuel consumption 250 L/H

Type of cabins

6 (4 x Double Cabins, 2 x Twin Cabins)