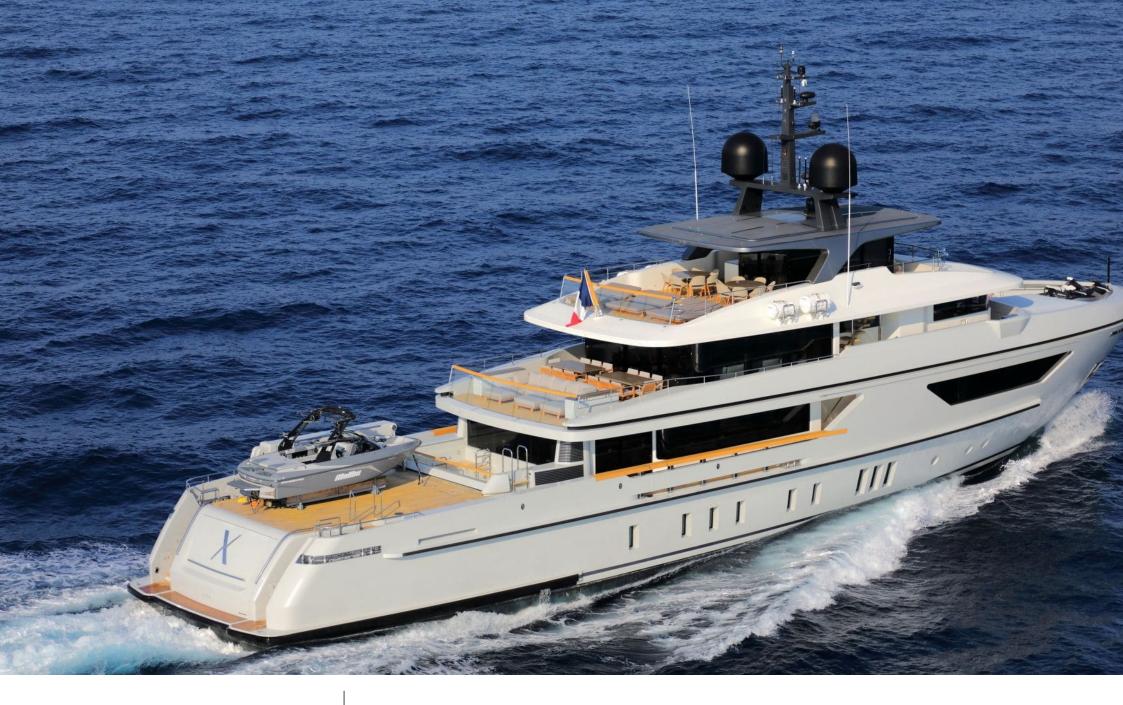

### M/Y X

8m+ tender boat Air Conditioning / day boat

<u></u>

Jetski

Stabilisers at anchor

Stabilisers underway

### Specifications

Summer low rate per week 190 000 €

Summer high rate per week 195 000 €

Winter low rate per week 190 000 €

Winter high rate per week 195 000 €

Builder Sanlorenzo

Year built 2016

Year refit 2019

Length 42.78 m

Guests Cruising

Cabins

Winter Cruising Area(s)
West Mediterranean

Summer Cruising Area(s)
West Mediterranean

Crew

Max speed 15 knots Cruising speed 11 knots

Fuel consumption 250 L/H