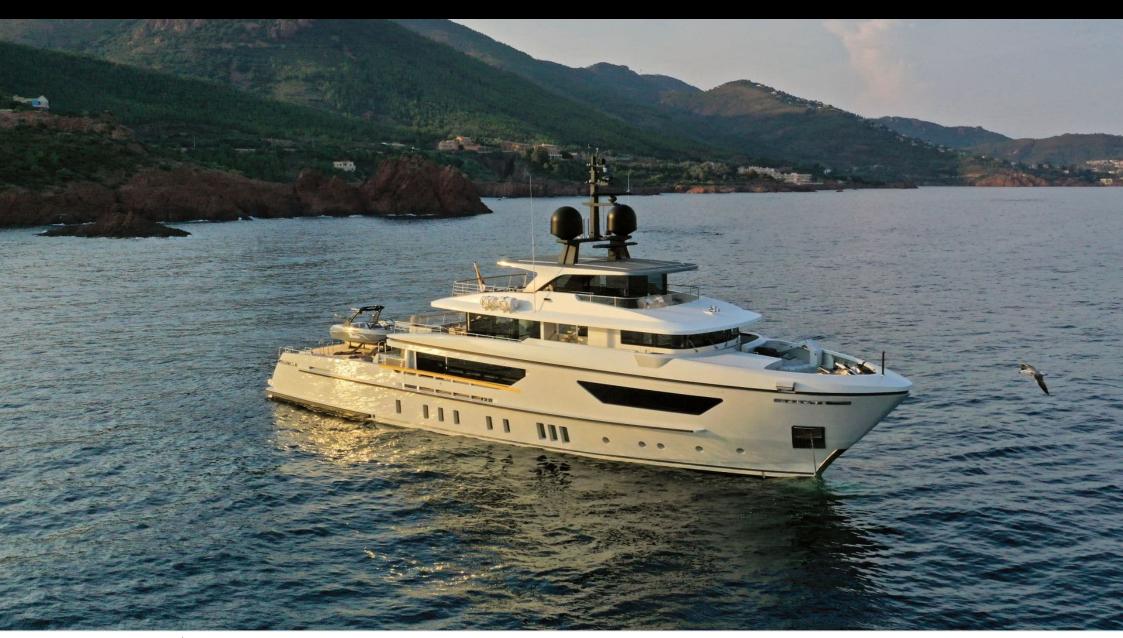

### M/Y X

8m+ tender boat Air Conditioning / day boat

<u></u>

Jetski

Stabilisers at anchor

Stabilisers underway

# EXTERIOR DESIGN

Features

### Specifications

Summer low rate per week 190 000 €

Summer high rate per week 195 000 €

Winter low rate per week 190 000 €

Winter high rate per week 195 000 €

Builder Sanlorenzo

Year built 2016

Year refit 2019

Length 42.78 m

Guests Cruising

Cabins

Winter Cruising Area(s)
West Mediterranean

Summer Cruising Area(s)
West Mediterranean

Crew

Max speed 15 knots Cruising speed 11 knots

Fuel consumption 250 L/H