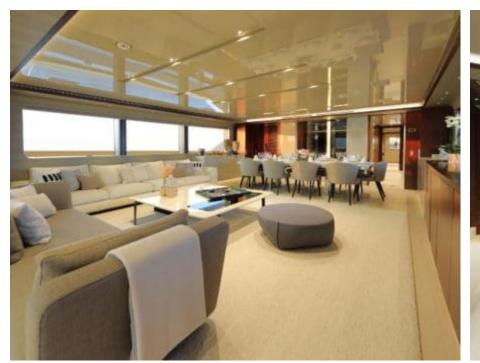

Guests Cabins 6



Crew **7** 



### M/Y X











8m+ tender boat Air Conditioning / day boat

<u></u>









Jetski

Stabilisers at anchor

Stabilisers underway











# EXTERIOR DESIGN





Features











# INTERIOR DESIGN





















Features



# GALLERY LIFESTYLE



















### Specifications



Summer low rate per week 190 000 €



Summer high rate per week 195 000 €



Winter low rate per week 190 000 €



Winter high rate per week 195 000 €



Builder Sanlorenzo



Year built 2016



Year refit 2019



Length 42.78 m



Guests Cruising



Cabins

Winter Cruising Area(s)
West Mediterranean

Summer Cruising Area(s)
West Mediterranean

Crew

Max speed 15 knots Cruising speed 11 knots

Fuel consumption 250 L/H

Type of cabins

6 (4 x Double Cabins, 2 x Twin Cabins)