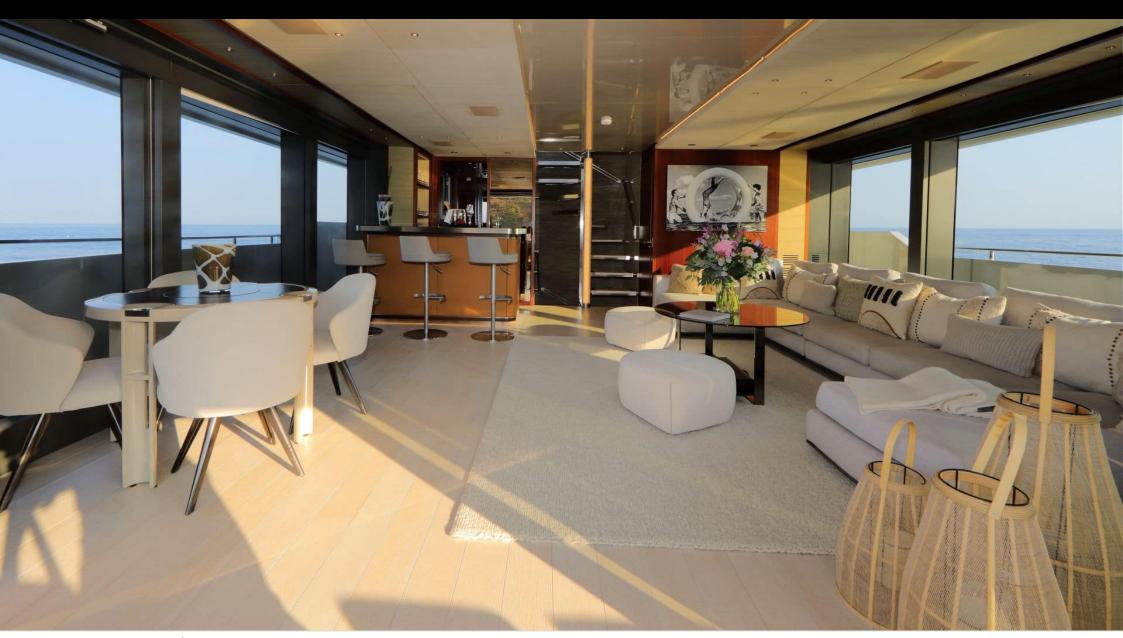

Guests Cabins 6



Crew **7** 



### M/Y X











8m+ tender boat Air Conditioning / day boat

<u></u>









Jetski

Stabilisers at anchor

Stabilisers underway











# EXTERIOR DESIGN





Features











# INTERIOR DESIGN





















Features



# GALLERY LIFESTYLE



















### Specifications



Summer low rate per week 190 000 €



Summer high rate per week 195 000 €



Winter low rate per week 190 000 €



Winter high rate per week 195 000 €



Builder Sanlorenzo



Year built 2016



Year refit 2019



Length 42.78 m



Guests Cruising



Cabins

Winter Cruising Area(s)
West Mediterranean

Summer Cruising Area(s)
West Mediterranean

Crew

Max speed 15 knots Cruising speed 11 knots

Fuel consumption 250 L/H

Type of cabins

6 (4 x Double Cabins, 2 x Twin Cabins)