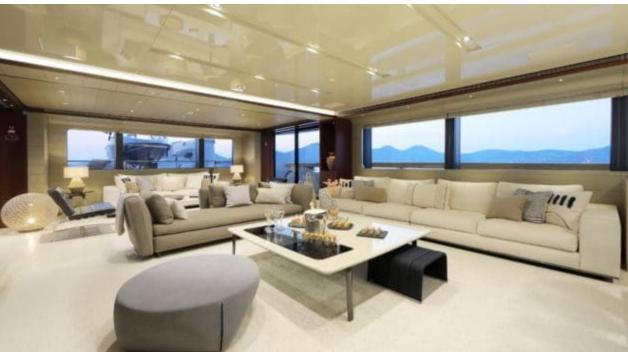

Guests Cabins 6



Crew **7** 



### M/Y X











8m+ tender boat Air Conditioning / day boat

<u></u>









Jetski

Stabilisers at anchor

Stabilisers underway











# EXTERIOR DESIGN





Features











# INTERIOR DESIGN





















Features



# GALLERY LIFESTYLE



















### Specifications



Summer low rate per week 190 000 €



Summer high rate per week 195 000 €



Winter low rate per week 190 000 €



Winter high rate per week 195 000 €



Builder Sanlorenzo



Year built 2016



Year refit 2019



Length 42.78 m



Guests Cruising



Cabins

Winter Cruising Area(s)
West Mediterranean

Summer Cruising Area(s)
West Mediterranean

Crew

Max speed 15 knots Cruising speed 11 knots

Fuel consumption 250 L/H

Type of cabins

6 (4 x Double Cabins, 2 x Twin Cabins)