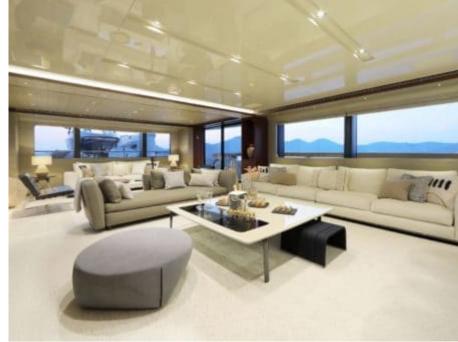

Guests Cabins 6



Crew **7** 



### M/Y X











8m+ tender boat Air Conditioning / day boat

<u></u>









Jetski

Stabilisers at anchor

Stabilisers underway











# EXTERIOR DESIGN





Features











# INTERIOR DESIGN





















Features



# GALLERY LIFESTYLE



















### Specifications



Summer low rate per week 190 000 €



Summer high rate per week 195 000 €



Winter low rate per week 190 000 €



Winter high rate per week 195 000 €



Builder Sanlorenzo



Year built 2016



Year refit 2019



Length 42.78 m



Guests Cruising



Cabins

Winter Cruising Area(s)
West Mediterranean

Summer Cruising Area(s)
West Mediterranean

Crew

Max speed 15 knots Cruising speed 11 knots

Fuel consumption 250 L/H

Type of cabins

6 (4 x Double Cabins, 2 x Twin Cabins)