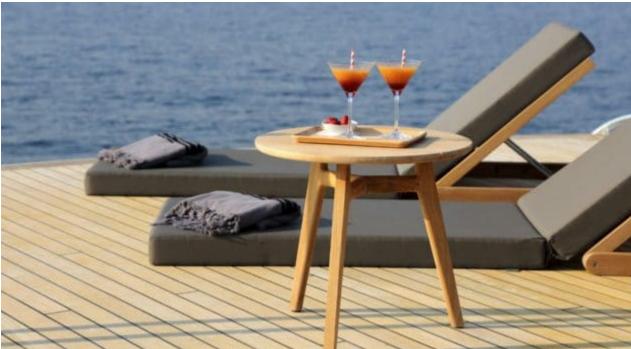

Guests Cabins 6



Crew **7** 



### M/Y X











8m+ tender boat Air Conditioning / day boat

<u></u>









Jetski

Stabilisers at anchor

Stabilisers underway











# EXTERIOR DESIGN





Features











# INTERIOR DESIGN





















Features



# GALLERY LIFESTYLE



















### Specifications



Summer low rate per week 190 000 €



Summer high rate per week 195 000 €



Winter low rate per week 190 000 €



Winter high rate per week 195 000 €



Builder Sanlorenzo



Year built 2016



Year refit 2019



Length 42.78 m



Guests Cruising



Cabins

Winter Cruising Area(s)
West Mediterranean

Summer Cruising Area(s)
West Mediterranean

Crew

Max speed 15 knots Cruising speed 11 knots

Fuel consumption 250 L/H

Type of cabins

6 (4 x Double Cabins, 2 x Twin Cabins)