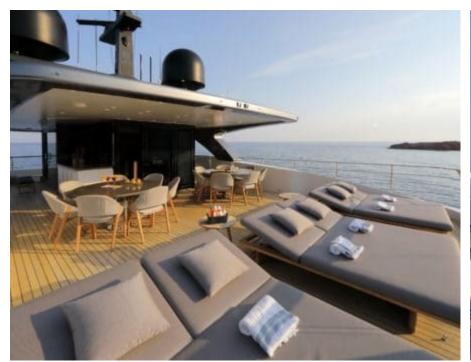

Guests Cabins 6



Crew **7** 



### M/Y X











8m+ tender boat Air Conditioning / day boat

<u></u>









Jetski

Stabilisers at anchor

Stabilisers underway











# EXTERIOR DESIGN





Features











# INTERIOR DESIGN





















Features



# GALLERY LIFESTYLE



















### Specifications



Summer low rate per week 190 000 €



Summer high rate per week 195 000 €



Winter low rate per week 190 000 €



Winter high rate per week 195 000 €



Builder Sanlorenzo



Year built 2016



Year refit 2019



Length 42.78 m



Guests Cruising



Cabins

Winter Cruising Area(s)
West Mediterranean

Summer Cruising Area(s)
West Mediterranean

Crew

Max speed 15 knots Cruising speed 11 knots

Fuel consumption 250 L/H

Type of cabins

6 (4 x Double Cabins, 2 x Twin Cabins)