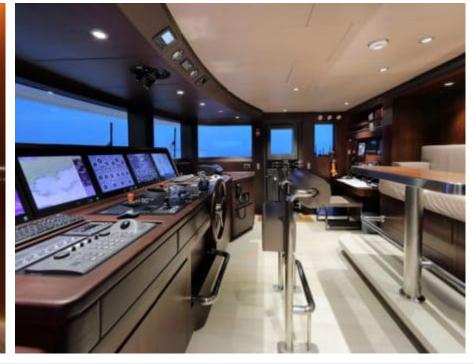

Guests Cabins 6



Crew **7** 



### M/Y X











8m+ tender boat Air Conditioning / day boat

<u></u>









Jetski

Stabilisers at anchor

Stabilisers underway











# EXTERIOR DESIGN





Features











# INTERIOR DESIGN





















Features



# GALLERY LIFESTYLE



















### Specifications



Summer low rate per week 190 000 €



Summer high rate per week 195 000 €



Winter low rate per week 190 000 €



Winter high rate per week 195 000 €



Builder Sanlorenzo



Year built 2016



Year refit 2019



Length 42.78 m



Guests Cruising



Cabins

Winter Cruising Area(s)
West Mediterranean

Summer Cruising Area(s)
West Mediterranean

Crew

Max speed 15 knots Cruising speed 11 knots

Fuel consumption 250 L/H

Type of cabins

6 (4 x Double Cabins, 2 x Twin Cabins)