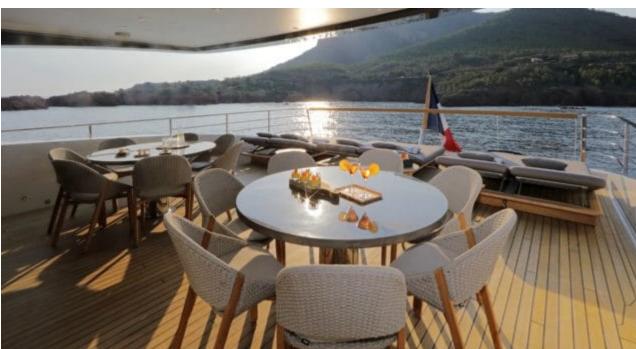

Guests Cabins 6



Crew **7** 



### M/Y X











8m+ tender boat Air Conditioning / day boat

<u></u>









Jetski

Stabilisers at anchor

Stabilisers underway











# EXTERIOR DESIGN





Features











# INTERIOR DESIGN





















Features



# GALLERY LIFESTYLE



















### Specifications



Summer low rate per week 190 000 €



Summer high rate per week 195 000 €



Winter low rate per week 190 000 €



Winter high rate per week 195 000 €



Builder Sanlorenzo



Year built 2016



Year refit 2019



Length 42.78 m



Guests Cruising



Cabins

Winter Cruising Area(s)
West Mediterranean

Summer Cruising Area(s)
West Mediterranean

Crew

Max speed 15 knots Cruising speed 11 knots

Fuel consumption 250 L/H

Type of cabins

6 (4 x Double Cabins, 2 x Twin Cabins)