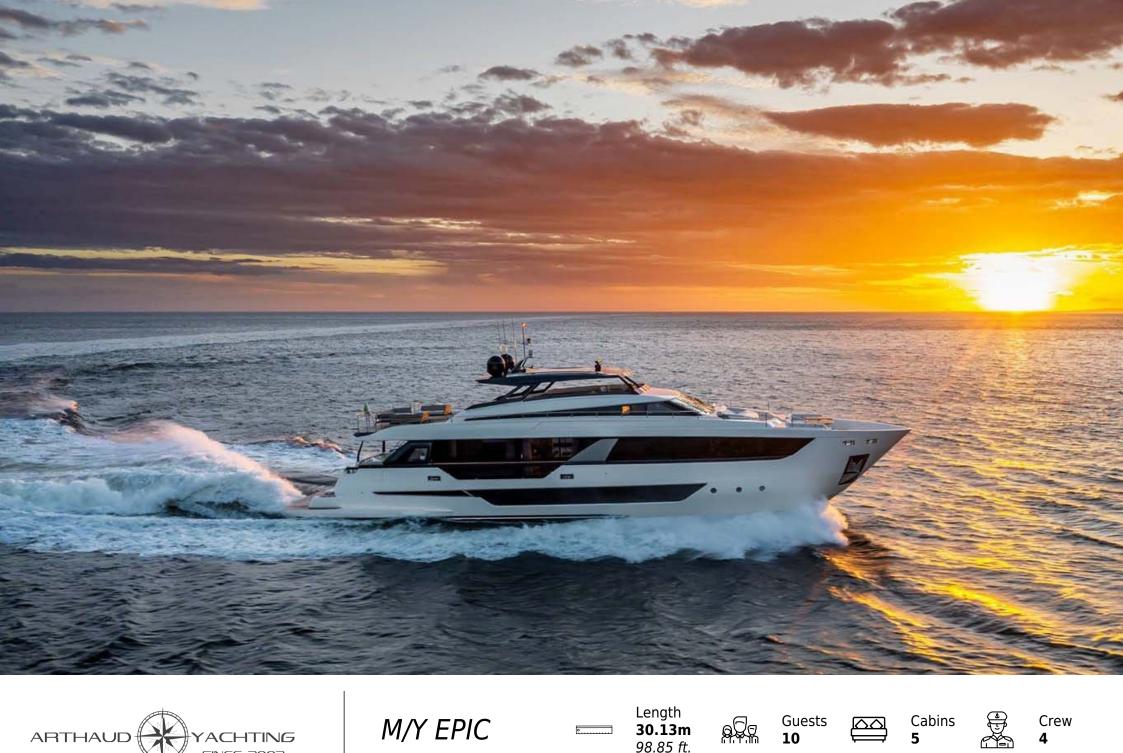

#### M/Y EPIC

# Specifications

| €                       | Summer low rate per week<br>115 000 €          |             |  |                            | €                       | Summer high rate per week<br>115 000 € |  |             |
|-------------------------|------------------------------------------------|-------------|--|----------------------------|-------------------------|----------------------------------------|--|-------------|
| €                       | Winter low rate per week<br>115 000 €          |             |  |                            | €                       | Winter high rate per week<br>115 000 € |  |             |
|                         | Builder<br>Ferretti                            |             |  | Year buil<br>2021          | t                       |                                        |  |             |
|                         | Length<br>30.13 m                              |             |  |                            |                         | Guests Cruising                        |  | Cabins<br>5 |
| Winter Cruising Area(s) |                                                |             |  |                            | Summer Cruising Area(s) |                                        |  |             |
| Crew<br>4               | •                                              |             |  | Cruising speed<br>20 knots |                         | Fuel consumption<br>800 L/H            |  |             |
| Type of<br>5 (3 x Do    | <sup>:</sup> cabins<br>puble, 2 x Twin, 2 x Co | onvertible) |  |                            |                         |                                        |  |             |