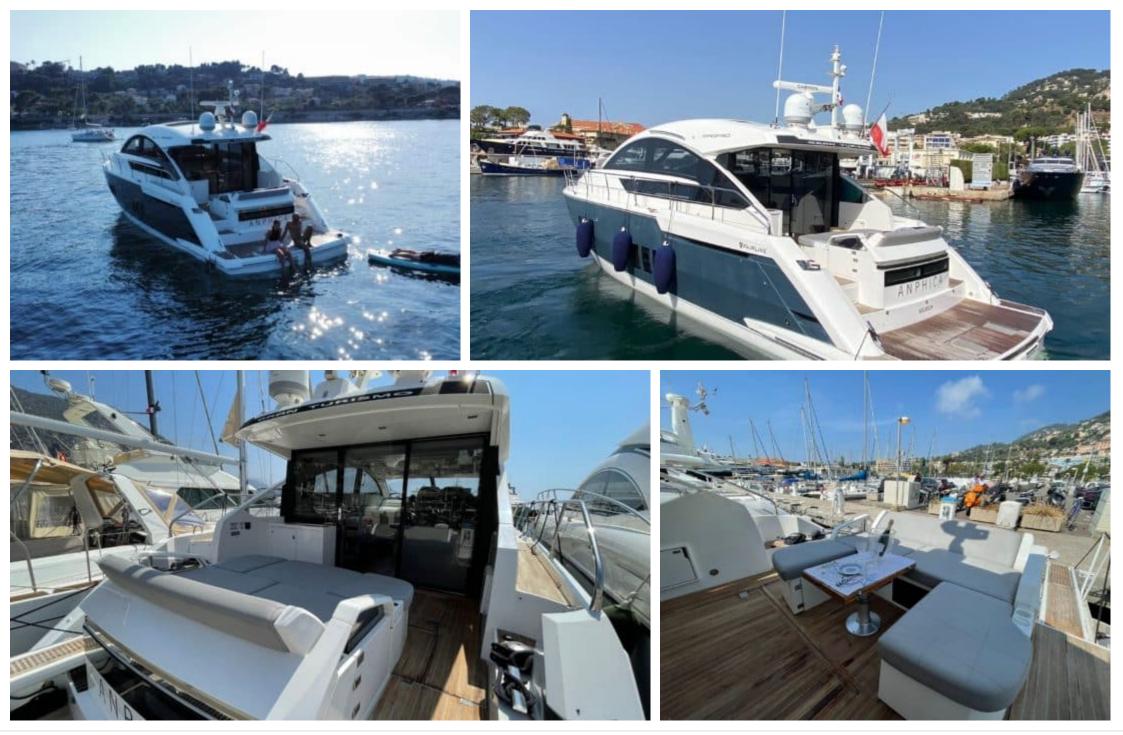

#### M/Y FAIRLINE TARGA 50 GT





# *M/Y FAIRLINE TARGA 50 GT*









### EXTERIOR DESIGN





















# INTERIOR DESIGN





Interior design Exterior design Gallery lifestyle Specifications Features











Interior design Exterior design Gallery lifestyle Specifications Features

# GALLERY LIFESTYLE









### Specifications

| Low rate per 3 500 €                          | Low rate per day<br>3 500 €          |  |                        | High rate per day 3 500 €                     |                                       |                    |             |
|-----------------------------------------------|--------------------------------------|--|------------------------|-----------------------------------------------|---------------------------------------|--------------------|-------------|
| Summer low rate per week<br>21 000 €          |