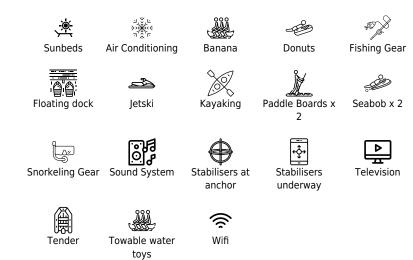

Cabins **4** 



#### M/Y SAGA ONE









# EXTERIOR DESIGN













### **INTERIOR DESIGN**





Interior design Exterior design Gallery lifestyle Specifications Features









## GALLERY LIFESTYLE





Interior design Exterior design Gallery lifestyle Specifications Features





### Specifications

| €                                             | E Summer low rate per week<br>45 000 € |  |                   |                           | € | Summer high rate per week<br>45 000 €        |         |                    |             |
|-----------------------------------------------|----------------------------------------|--|-------------------|---------------------------|---|----------------------------------------------|---------|--------------------|-------------|
| €