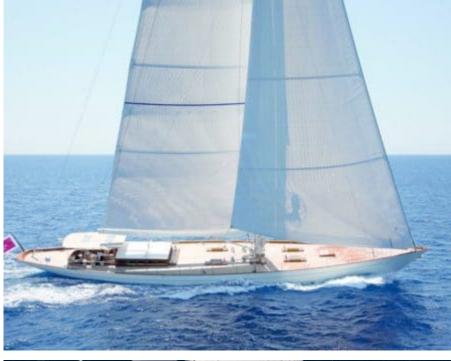

•.....

Length Guests Cabins **33.8m** 110.89 ft. Crew **3** 



#### *S/Y AURELIUS* 111



## *S/Y AURELIUS* 111









# EXTERIOR DESIGN





Interior design Exterior design Gallery lifestyle Specifications Features





Interior design Exterior design Gallery lifestyle Specifications Features





# INTERIOR DESIGN















# GALLERY LIFESTYLE









## Specifications

| Summer low rate per week<br>\$ 64 000          |                           |  |                        | \$                                            | Summer high rate per week<br>\$ 100 000 |                                    |                    |             |  |
|------------------------------------------------|---------------------------|--|------------------------|-----------------------------------------------|-----------------------------------------|------------------------------------|--------------------|------