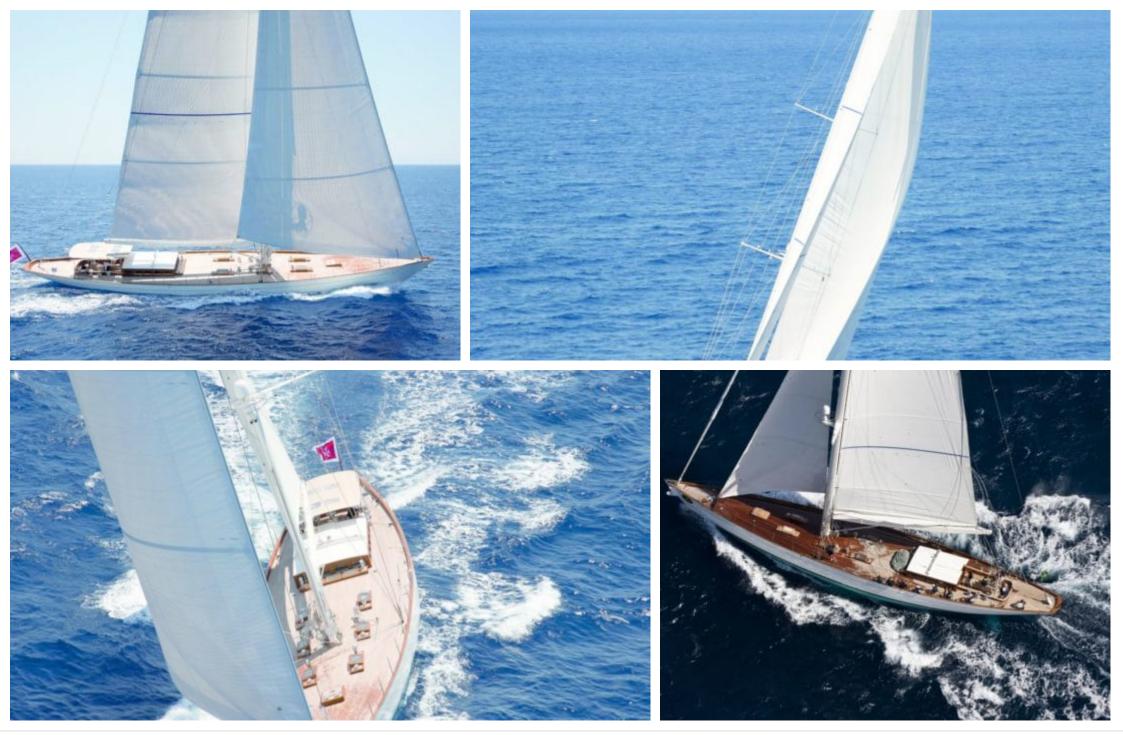

•.....

Length Guests Cabins **33.8m** 110.89 ft. Crew **3** 



#### *S/Y AURELIUS* 111



## *S/Y AURELIUS* 111









# EXTERIOR DESIGN





Interior design Exterior design Gallery lifestyle Specifications Features





Interior design Exterior design Gallery lifestyle Specifications Features





# INTERIOR DESIGN















# GALLERY LIFESTYLE









## Specifications

| Summer low rate per week<br>\$ 64 000          |                           |  |                        | \$                                            | Summer high rate per week<br>\$ 100 000 |                                    |                    |             |  |
|------------------------------------------------|---------------------------|--|------------------------|-----------------------------------------------|-----------------------------------------|------------------------------------|--------------------|-------------|--|
| Winter low rate per week<br>\$ 64 000          |                           |  |