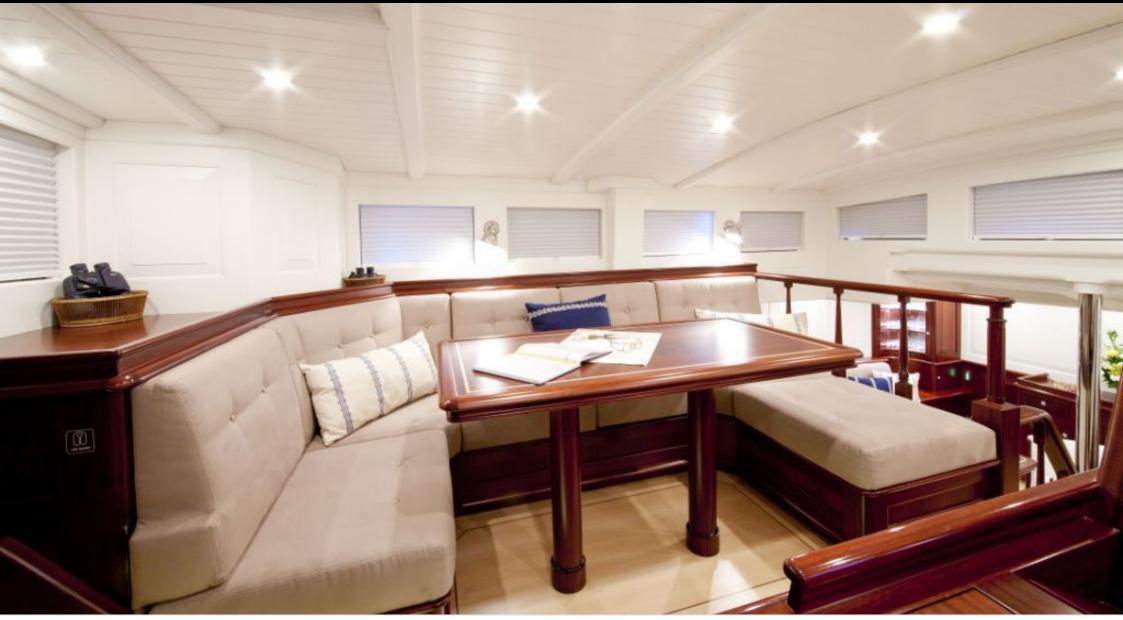

•.....

Length Guests Cabins **33.8m** 110.89 ft. Crew **3** 



#### *S/Y AURELIUS* 111



## *S/Y AURELIUS* 111









# EXTERIOR DESIGN





Interior design Exterior design Gallery lifestyle Specifications Features





Interior design Exterior design Gallery lifestyle Specifications Features





# INTERIOR DESIGN















# GALLERY LIFESTYLE









## Specifications

| Summer low rate per week<br>\$ 64 000          |                           |  |                        | \$                                            | Summer high rate per week<br>\$ 100 000 |                                    |                    |             |  |
|------------------------------------------------|---------------------------|--|------------------------|-----------------------------------------------|-----------------------------------------|------------------------------------|--------------------|-------------|--|
| Winter low rate per week<br>\$ 64 000          |                           |  |                        | \$                                            | Winter hig<br>\$ 100 000