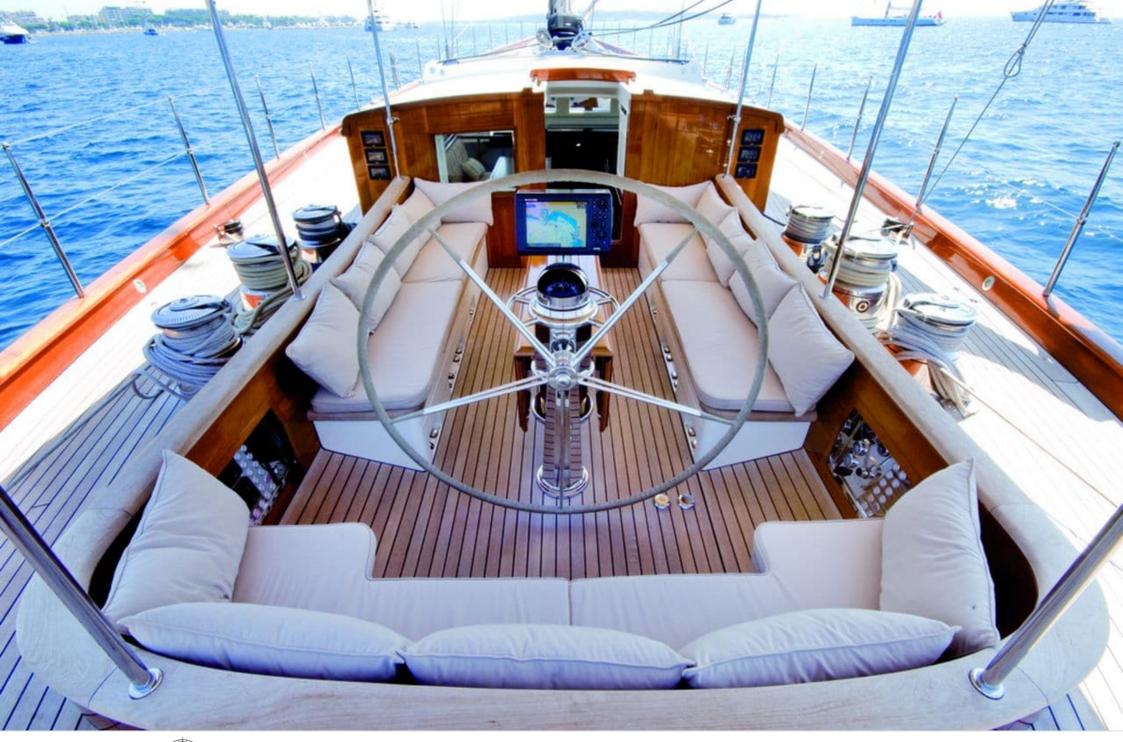

•.....

Length Guests Cabins **33.8m** 110.89 ft. Crew **3** 



#### *S/Y AURELIUS* 111



## *S/Y AURELIUS* 111









# EXTERIOR DESIGN





Interior design Exterior design Gallery lifestyle Specifications Features





Interior design Exterior design Gallery lifestyle Specifications Features





# INTERIOR DESIGN















# GALLERY LIFESTYLE









## Specifications

| Summer low rate per week<br>\$ 64 000          |                           |  |                        | \$                                            | Summer high rate per week<br>\$ 100 000 |                                    |                    |             |  |
|------------------------------------------------|---------------------------|--|------------------------|-----------------------------------------------|-----------------------------------------|------------------------------------|--------------------|-------------|--|
| Winter low rate per week<br>\$ 64 000          |                           |  |                        | \$                                            | Winter hig<br>\$