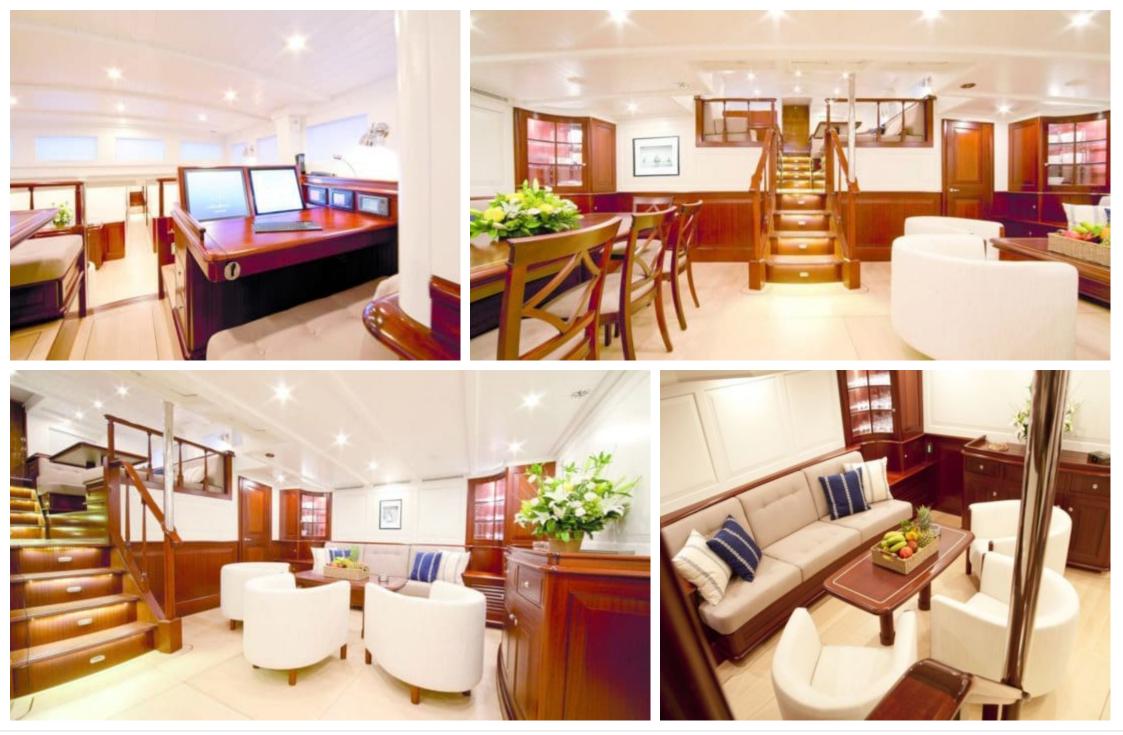

•.....

Length Guests Cabins **33.8m** 110.89 ft. Crew **3** 



#### *S/Y AURELIUS* 111



## *S/Y AURELIUS* 111









# EXTERIOR DESIGN





Interior design Exterior design Gallery lifestyle Specifications Features





Interior design Exterior design Gallery lifestyle Specifications Features





# INTERIOR DESIGN















# GALLERY LIFESTYLE









## Specifications

| Summer low rate per week<br>\$ 64 000          |                           |  |                        | \$                                            | Summer high rate per week<br>\$ 100 000 |                                    |                    |             |  |
|------------------------------------------------|---------------------------|--|------------------------|-----------------------------------------------|-----------------------------------------|------------------------------------|--------------------|-------------|--|
| Winter low rate per week<br>\$ 64 000          |                           |  |                        | \$                                            | Winter hig<br>\$ 100 000                | n