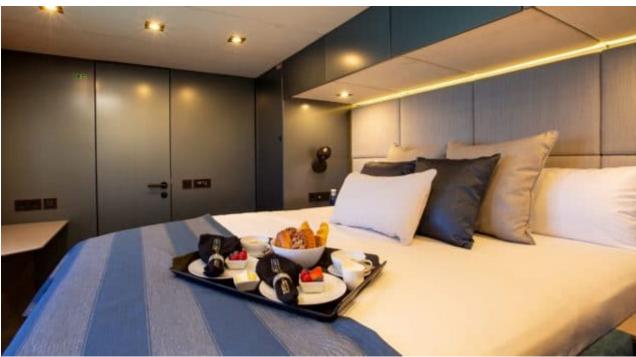

### S/Y SUNBREEZE











Air Conditioning Paddle Boards x Seabob x 2

(diving) x 2

Seadoo scooter Snorkeling Gear















# EXTERIOR DESIGN























Features













## INTERIOR DESIGN

































# GALLERY LIFESTYLE













#### **Specifications**



Low rate per day

5 833 €



High rate per day

6 166 €



Summer low rate per week

35 000 €



Summer high rate per week

37 000 €



Winter low rate per week

35 000 €



Winter high rate per week

37 000 €



Builder

Sunreef Yachts



Year built

2021



Crew

Length

18.3 m



**Guests Cruising** 

12

Summer Cruising Area(s)

West Mediterranean



Cabins

4

Winter Cruising Area(s)
West Mediterranean

\_\_\_\_

Max speed 10 knots

Cruising speed

Cruising speed 8 knots

Fuel consumption

50 Litres/Hr

Type of cabins

4 (4 x Double)