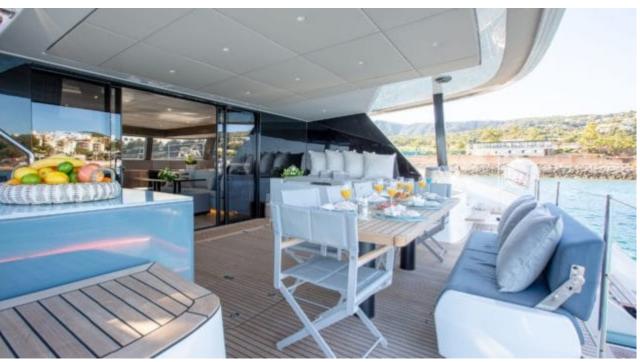

### S/Y SUNBREEZE











Air Conditioning Paddle Boards x Seabob x 2

(diving) x 2

Seadoo scooter Snorkeling Gear















# EXTERIOR DESIGN























Features













## INTERIOR DESIGN

































# GALLERY LIFESTYLE













#### **Specifications**



Low rate per day

5 833 €



High rate per day

6 166 €



Summer low rate per week

35 000 €



Summer high rate per week

37 000 €



Winter low rate per week

35 000 €



Winter high rate per week

37 000 €



Builder

Sunreef Yachts



Year built

2021



Crew

Length

18.3 m



**Guests Cruising** 

12

Summer Cruising Area(s)

West Mediterranean



Cabins

4

Winter Cruising Area(s)
West Mediterranean

\_\_\_\_

Max speed 10 knots

Cruising speed

Cruising speed 8 knots

Fuel consumption

50 Litres/Hr

Type of cabins

4 (4 x Double)