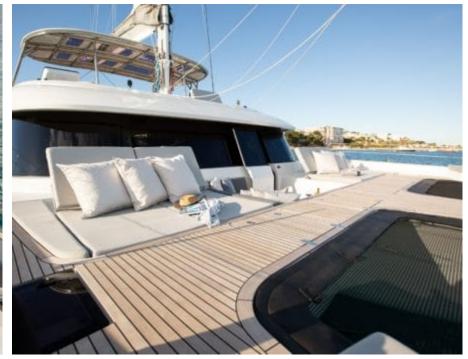

### S/Y SUNBREEZE











Air Conditioning Paddle Boards x Seabob x 2

(diving) x 2

Seadoo scooter Snorkeling Gear















# EXTERIOR DESIGN























Features













## INTERIOR DESIGN

































# GALLERY LIFESTYLE













#### **Specifications**



Low rate per day

5 833 €



High rate per day

6 166 €



Summer low rate per week

35 000 €



Summer high rate per week

37 000 €



Winter low rate per week

35 000 €



Winter high rate per week

37 000 €



Builder

Sunreef Yachts



Year built

2021



Crew

Length

18.3 m



**Guests Cruising** 

12

Summer Cruising Area(s)

West Mediterranean



Cabins

4

Winter Cruising Area(s)
West Mediterranean

\_\_\_\_

Max speed 10 knots

Cruising speed

Cruising speed 8 knots

Fuel consumption

50 Litres/Hr

Type of cabins

4 (4 x Double)