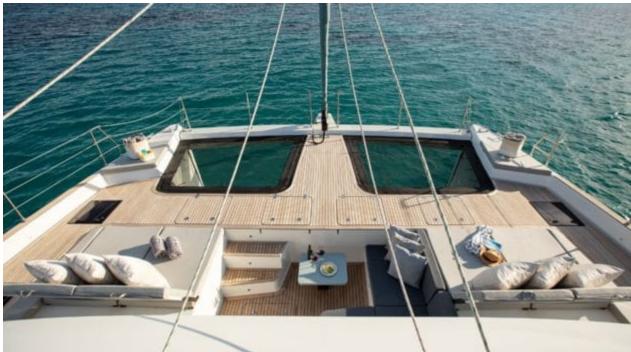

### S/Y SUNBREEZE











Air Conditioning Paddle Boards x Seabob x 2

(diving) x 2

Seadoo scooter Snorkeling Gear















# EXTERIOR DESIGN























Features













## INTERIOR DESIGN

































# GALLERY LIFESTYLE













#### **Specifications**



Low rate per day

5 833 €



High rate per day

6 166 €



Summer low rate per week

35 000 €



Summer high rate per week

37 000 €



Winter low rate per week

35 000 €



Winter high rate per week

37 000 €



Builder

Sunreef Yachts



Year built

2021



Crew

Length

18.3 m



**Guests Cruising** 

12

Summer Cruising Area(s)

West Mediterranean



Cabins

4

Winter Cruising Area(s)
West Mediterranean

\_\_\_\_

Max speed 10 knots

Cruising speed

Cruising speed 8 knots

Fuel consumption

50 Litres/Hr

Type of cabins

4 (4 x Double)