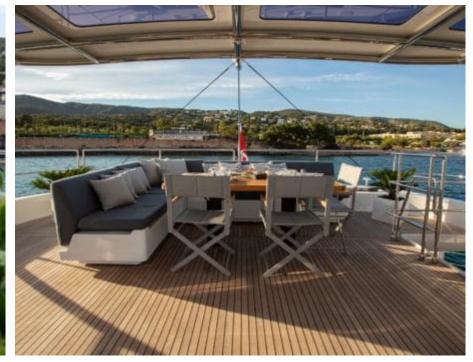

### S/Y SUNBREEZE











Air Conditioning Paddle Boards x Seabob x 2

(diving) x 2

Seadoo scooter Snorkeling Gear















# EXTERIOR DESIGN























Features













## INTERIOR DESIGN

































# GALLERY LIFESTYLE













#### **Specifications**



Low rate per day

5 833 €



High rate per day

6 166 €



Summer low rate per week

35 000 €



Summer high rate per week

37 000 €



Winter low rate per week

35 000 €



Winter high rate per week

37 000 €



Builder

Sunreef Yachts



Year built

2021



Crew

Length

18.3 m



**Guests Cruising** 

12

Summer Cruising Area(s)

West Mediterranean



Cabins

4

Winter Cruising Area(s)
West Mediterranean

\_\_\_\_

Max speed 10 knots

Cruising speed

Cruising speed 8 knots

Fuel consumption

50 Litres/Hr

Type of cabins

4 (4 x Double)