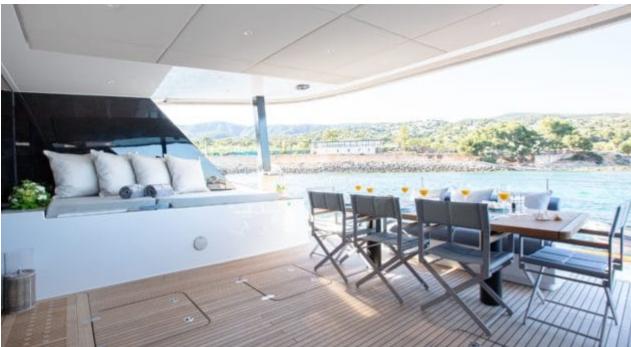

### S/Y SUNBREEZE











Air Conditioning Paddle Boards x Seabob x 2

(diving) x 2

Seadoo scooter Snorkeling Gear















# EXTERIOR DESIGN























Features













## INTERIOR DESIGN

































# GALLERY LIFESTYLE













#### **Specifications**



Low rate per day

5 833 €



High rate per day

6 166 €



Summer low rate per week

35 000 €



Summer high rate per week

37 000 €



Winter low rate per week

35 000 €



Winter high rate per week

37 000 €



Builder

Sunreef Yachts



Year built

2021



Crew

Length

18.3 m



**Guests Cruising** 

12

Summer Cruising Area(s)

West Mediterranean



Cabins

4

Winter Cruising Area(s)
West Mediterranean

\_\_\_\_

Max speed 10 knots

Cruising speed

Cruising speed 8 knots

Fuel consumption

50 Litres/Hr

Type of cabins

4 (4 x Double)