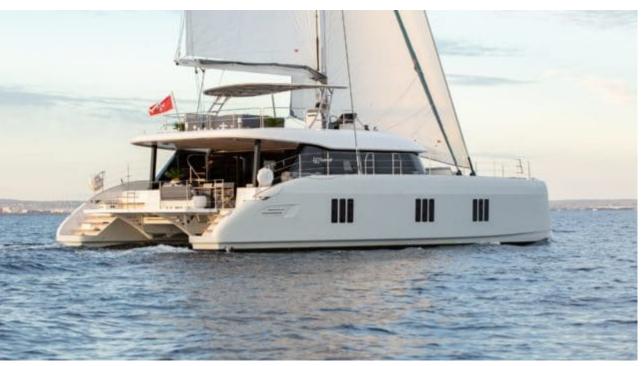

### S/Y SUNBREEZE











Air Conditioning Paddle Boards x Seabob x 2

(diving) x 2

Seadoo scooter Snorkeling Gear















# EXTERIOR DESIGN























Features













## INTERIOR DESIGN

































# GALLERY LIFESTYLE













#### **Specifications**



Low rate per day

5 833 €



High rate per day

6 166 €



Summer low rate per week

35 000 €



Summer high rate per week

37 000 €



Winter low rate per week

35 000 €



Winter high rate per week

37 000 €



Builder

Sunreef Yachts



Year built

2021



Crew

Length

18.3 m



**Guests Cruising** 

12

Summer Cruising Area(s)

West Mediterranean



Cabins

4

Winter Cruising Area(s)
West Mediterranean

\_\_\_\_

Max speed 10 knots

Cruising speed

Cruising speed 8 knots

Fuel consumption

50 Litres/Hr

Type of cabins

4 (4 x Double)