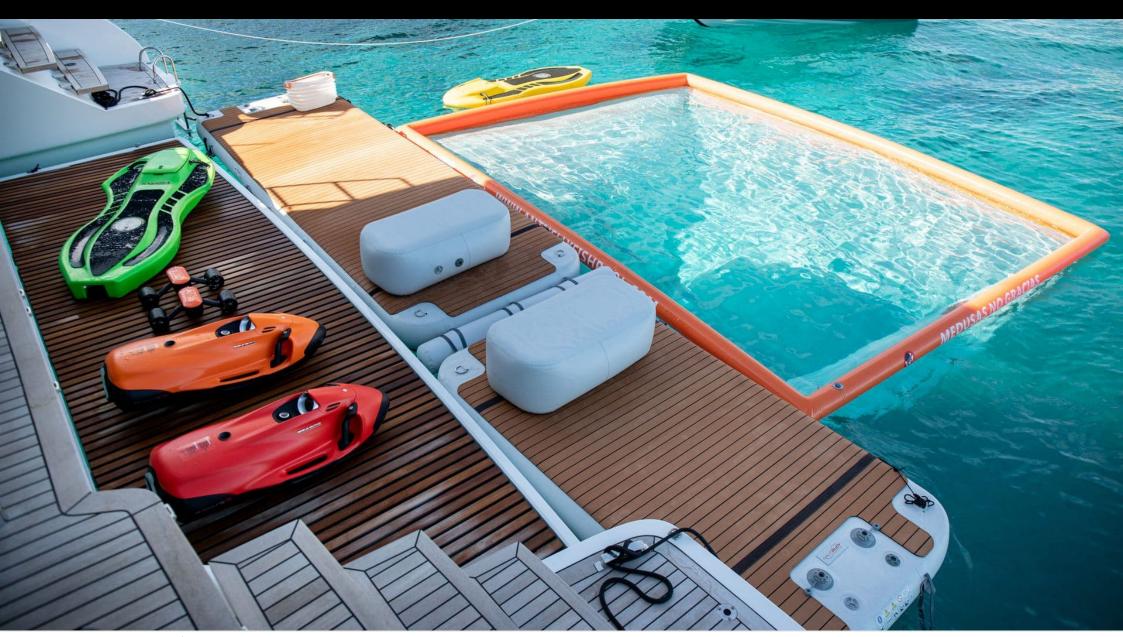

### S/Y SUNBREEZE

Air Conditioning Paddle Boards x Seabob x 2

(diving) x 2

Seadoo scooter Snorkeling Gear