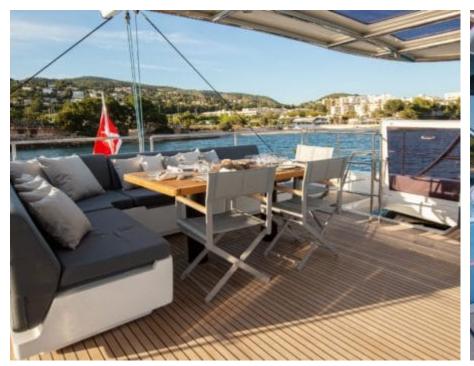

### S/Y SUNBREEZE











Air Conditioning Paddle Boards x Seabob x 2

(diving) x 2

Seadoo scooter Snorkeling Gear















# EXTERIOR DESIGN























Features













## INTERIOR DESIGN

































# GALLERY LIFESTYLE













#### **Specifications**



Low rate per day

5 833 €



High rate per day

6 166 €



Summer low rate per week

35 000 €



Summer high rate per week

37 000 €



Winter low rate per week

35 000 €



Winter high rate per week

37 000 €



Builder

Sunreef Yachts



Year built

2021



Crew

Length

18.3 m



**Guests Cruising** 

12

Summer Cruising Area(s)

West Mediterranean



Cabins

4

Winter Cruising Area(s)
West Mediterranean

\_\_\_\_

Max speed 10 knots

Cruising speed

Cruising speed 8 knots

Fuel consumption

50 Litres/Hr

Type of cabins

4 (4 x Double)