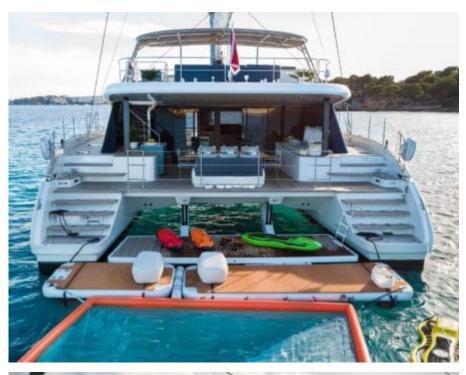

### S/Y SUNBREEZE











Air Conditioning Paddle Boards x Seabob x 2

(diving) x 2

Seadoo scooter Snorkeling Gear















# EXTERIOR DESIGN























Features













## INTERIOR DESIGN

































# GALLERY LIFESTYLE













#### **Specifications**



Low rate per day

5 833 €



High rate per day

6 166 €



Summer low rate per week

35 000 €



Summer high rate per week

37 000 €



Winter low rate per week

35 000 €



Winter high rate per week

37 000 €



Builder

Sunreef Yachts



Year built

2021



Crew

Length

18.3 m



**Guests Cruising** 

12

Summer Cruising Area(s)

West Mediterranean



Cabins

4

Winter Cruising Area(s)
West Mediterranean

\_\_\_\_

Max speed 10 knots

Cruising speed

Cruising speed 8 knots

Fuel consumption

50 Litres/Hr

Type of cabins

4 (4 x Double)