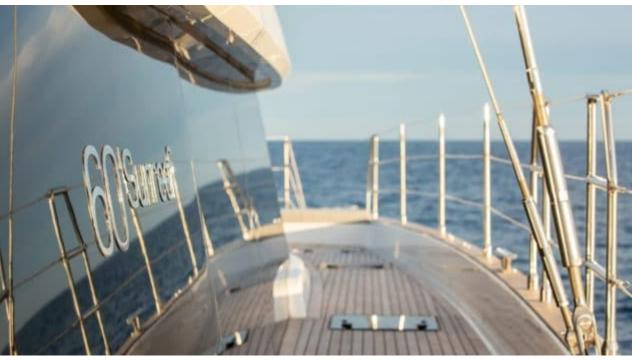

### S/Y SUNBREEZE











Air Conditioning Paddle Boards x Seabob x 2

(diving) x 2

Seadoo scooter Snorkeling Gear















# EXTERIOR DESIGN























Features













## INTERIOR DESIGN

































# GALLERY LIFESTYLE













#### **Specifications**



Low rate per day

5 833 €



High rate per day

6 166 €



Summer low rate per week

35 000 €



Summer high rate per week

37 000 €



Winter low rate per week

35 000 €



Winter high rate per week

37 000 €



Builder

Sunreef Yachts



Year built

2021



Crew

Length

18.3 m



**Guests Cruising** 

12

Summer Cruising Area(s)

West Mediterranean



Cabins

4

Winter Cruising Area(s)
West Mediterranean

\_\_\_\_

Max speed 10 knots

Cruising speed

Cruising speed 8 knots

Fuel consumption

50 Litres/Hr

Type of cabins

4 (4 x Double)