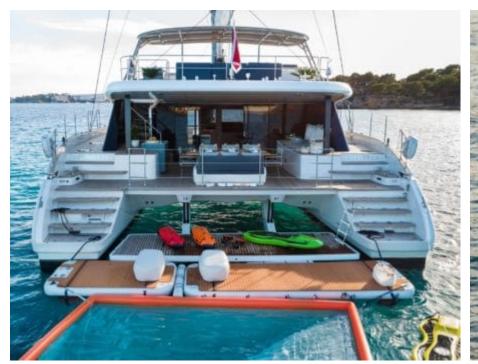

### S/Y SUNBREEZE











Air Conditioning Paddle Boards x Seabob x 2

(diving) x 2

Seadoo scooter Snorkeling Gear















# EXTERIOR DESIGN























Features













## INTERIOR DESIGN

































# GALLERY LIFESTYLE













#### **Specifications**



Low rate per day

5 833 €



High rate per day

6 166 €



Summer low rate per week

35 000 €



Summer high rate per week

37 000 €



Winter low rate per week

35 000 €



Winter high rate per week

37 000 €



Builder

Sunreef Yachts



Year built

2021



Crew

Length

18.3 m



**Guests Cruising** 

12

Summer Cruising Area(s)

West Mediterranean



Cabins

4

Winter Cruising Area(s)
West Mediterranean

\_\_\_\_

Max speed 10 knots

Cruising speed

Cruising speed 8 knots

Fuel consumption

50 Litres/Hr

Type of cabins

4 (4 x Double)