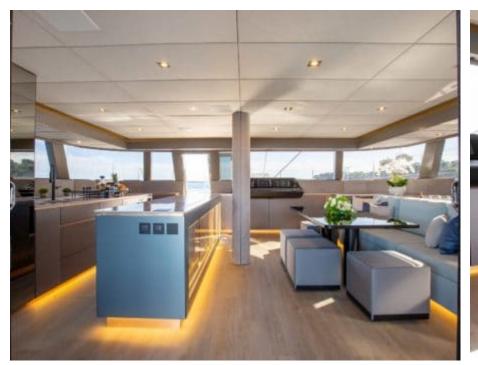

### S/Y SUNBREEZE











Air Conditioning Paddle Boards x Seabob x 2

(diving) x 2

Seadoo scooter Snorkeling Gear















# EXTERIOR DESIGN























Features













## INTERIOR DESIGN

































# GALLERY LIFESTYLE













#### **Specifications**



Low rate per day

5 833 €



High rate per day

6 166 €



Summer low rate per week

35 000 €



Summer high rate per week

37 000 €



Winter low rate per week

35 000 €



Winter high rate per week

37 000 €



Builder

Sunreef Yachts



Year built

2021



Crew

Length

18.3 m



**Guests Cruising** 

12

Summer Cruising Area(s)

West Mediterranean



Cabins

4

Winter Cruising Area(s)
West Mediterranean

\_\_\_\_

Max speed 10 knots

Cruising speed

Cruising speed 8 knots

Fuel consumption

50 Litres/Hr

Type of cabins

4 (4 x Double)