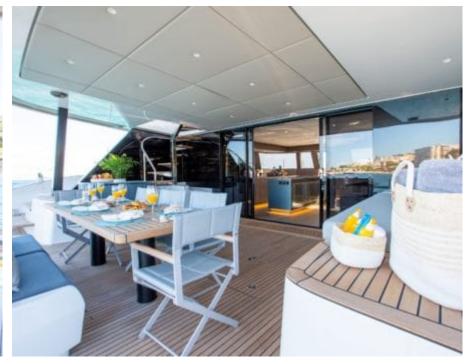

### S/Y SUNBREEZE











Air Conditioning Paddle Boards x Seabob x 2

(diving) x 2

Seadoo scooter Snorkeling Gear















# EXTERIOR DESIGN























Features













## INTERIOR DESIGN

































# GALLERY LIFESTYLE













#### **Specifications**



Low rate per day

5 833 €



High rate per day

6 166 €



Summer low rate per week

35 000 €



Summer high rate per week

37 000 €



Winter low rate per week

35 000 €



Winter high rate per week

37 000 €



Builder

Sunreef Yachts



Year built

2021



Crew

Length

18.3 m



**Guests Cruising** 

12

Summer Cruising Area(s)

West Mediterranean



Cabins

4

Winter Cruising Area(s)
West Mediterranean

\_\_\_\_

Max speed 10 knots

Cruising speed

Cruising speed 8 knots

Fuel consumption

50 Litres/Hr

Type of cabins

4 (4 x Double)