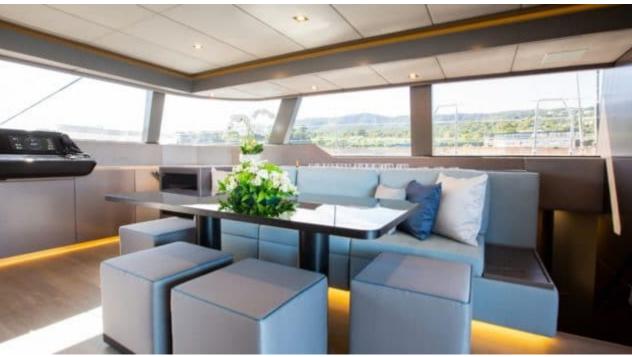

### S/Y SUNBREEZE











Air Conditioning Paddle Boards x Seabob x 2

(diving) x 2

Seadoo scooter Snorkeling Gear















# EXTERIOR DESIGN























Features













## INTERIOR DESIGN

































# GALLERY LIFESTYLE













#### **Specifications**



Low rate per day

5 833 €



High rate per day

6 166 €



Summer low rate per week

35 000 €



Summer high rate per week

37 000 €



Winter low rate per week

35 000 €



Winter high rate per week

37 000 €



Builder

Sunreef Yachts



Year built

2021



Crew

Length

18.3 m



**Guests Cruising** 

12

Summer Cruising Area(s)

West Mediterranean



Cabins

4

Winter Cruising Area(s)
West Mediterranean

\_\_\_\_

Max speed 10 knots

Cruising speed

Cruising speed 8 knots

Fuel consumption

50 Litres/Hr

Type of cabins

4 (4 x Double)