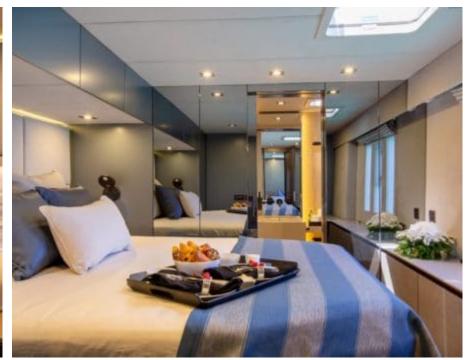

### S/Y SUNBREEZE











Air Conditioning Paddle Boards x Seabob x 2

(diving) x 2

Seadoo scooter Snorkeling Gear















# EXTERIOR DESIGN























Features













## INTERIOR DESIGN

































# GALLERY LIFESTYLE













#### **Specifications**



Low rate per day

5 833 €



High rate per day

6 166 €



Summer low rate per week

35 000 €



Summer high rate per week

37 000 €



Winter low rate per week

35 000 €



Winter high rate per week

37 000 €



Builder

Sunreef Yachts



Year built

2021



Crew

Length

18.3 m



**Guests Cruising** 

12

Summer Cruising Area(s)

West Mediterranean



Cabins

4

Winter Cruising Area(s)
West Mediterranean

\_\_\_\_

Max speed 10 knots

Cruising speed

Cruising speed 8 knots

Fuel consumption

50 Litres/Hr

Type of cabins

4 (4 x Double)