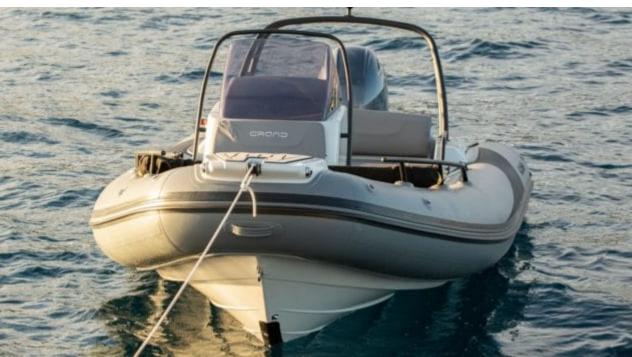

### S/Y SUNBREEZE











Air Conditioning Paddle Boards x Seabob x 2

(diving) x 2

Seadoo scooter Snorkeling Gear















# EXTERIOR DESIGN























Features













## INTERIOR DESIGN

































# GALLERY LIFESTYLE













#### **Specifications**



Low rate per day

5 833 €



High rate per day

6 166 €



Summer low rate per week

35 000 €



Summer high rate per week

37 000 €



Winter low rate per week

35 000 €



Winter high rate per week

37 000 €



Builder

Sunreef Yachts



Year built

2021



Crew

Length

18.3 m



**Guests Cruising** 

12

Summer Cruising Area(s)

West Mediterranean



Cabins

4

Winter Cruising Area(s)
West Mediterranean

\_\_\_\_

Max speed 10 knots

Cruising speed

Cruising speed 8 knots

Fuel consumption

50 Litres/Hr

Type of cabins

4 (4 x Double)