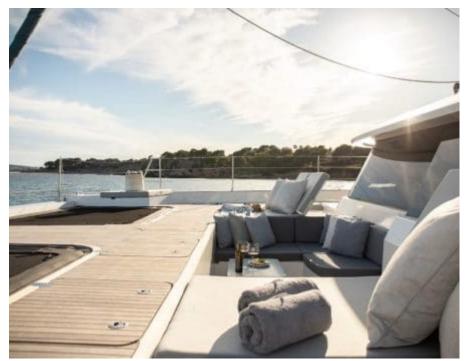

### S/Y SUNBREEZE











Air Conditioning Paddle Boards x Seabob x 2

(diving) x 2

Seadoo scooter Snorkeling Gear















# EXTERIOR DESIGN























Features













## INTERIOR DESIGN

































# GALLERY LIFESTYLE













#### **Specifications**



Low rate per day

5 833 €



High rate per day

6 166 €



Summer low rate per week

35 000 €



Summer high rate per week

37 000 €



Winter low rate per week

35 000 €



Winter high rate per week

37 000 €



Builder

Sunreef Yachts



Year built

2021



Crew

Length

18.3 m



**Guests Cruising** 

12

Summer Cruising Area(s)

West Mediterranean



Cabins

4

Winter Cruising Area(s)
West Mediterranean

\_\_\_\_

Max speed 10 knots

Cruising speed

Cruising speed 8 knots

Fuel consumption

50 Litres/Hr

Type of cabins

4 (4 x Double)