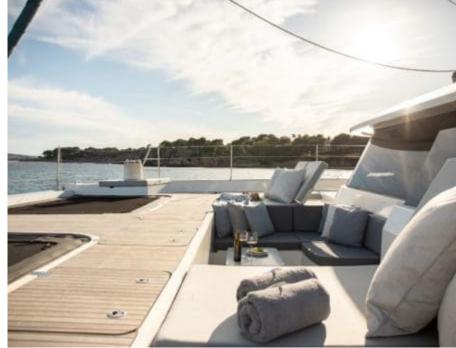

### S/Y SUNBREEZE











Air Conditioning Paddle Boards x Seabob x 2

(diving) x 2

Seadoo scooter Snorkeling Gear















# EXTERIOR DESIGN























Features













## INTERIOR DESIGN

































# GALLERY LIFESTYLE













#### **Specifications**



Low rate per day

5 833 €



High rate per day

6 166 €



Summer low rate per week

35 000 €



Summer high rate per week

37 000 €



Winter low rate per week

35 000 €



Winter high rate per week

37 000 €



Builder

Sunreef Yachts



Year built

2021



Crew

Length

18.3 m



**Guests Cruising** 

12

Summer Cruising Area(s)

West Mediterranean



Cabins

4

Winter Cruising Area(s)
West Mediterranean

\_\_\_\_

Max speed 10 knots

Cruising speed

Cruising speed 8 knots

Fuel consumption

50 Litres/Hr

Type of cabins

4 (4 x Double)