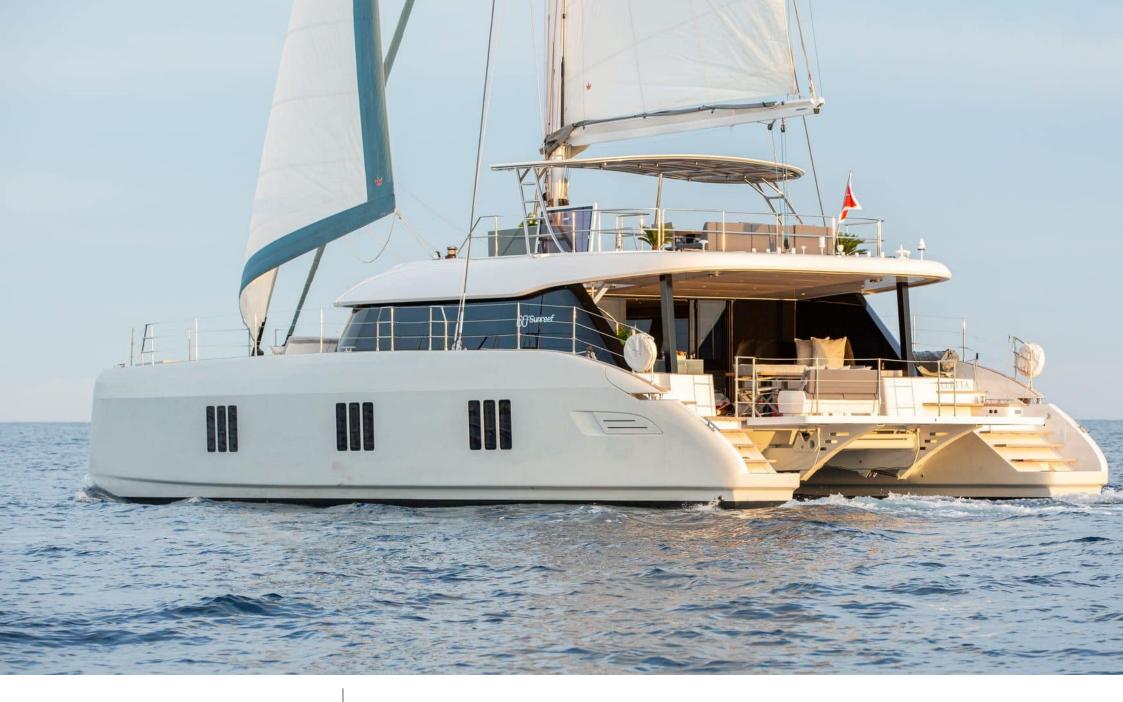

### S/Y SUNBREEZE

Air Conditioning Paddle Boards x Seabob x 2

(diving) x 2

Seadoo scooter Snorkeling Gear

# EXTERIOR DESIGN

Features

2021

Crew

Length

18.3 m

**Guests Cruising** 

12

Summer Cruising Area(s)

West Mediterranean

Cabins

4

Winter Cruising Area(s)
West Mediterranean

\_\_\_\_

Max speed 10 knots

Cruising speed

Cruising speed 8 knots

Fuel consumption