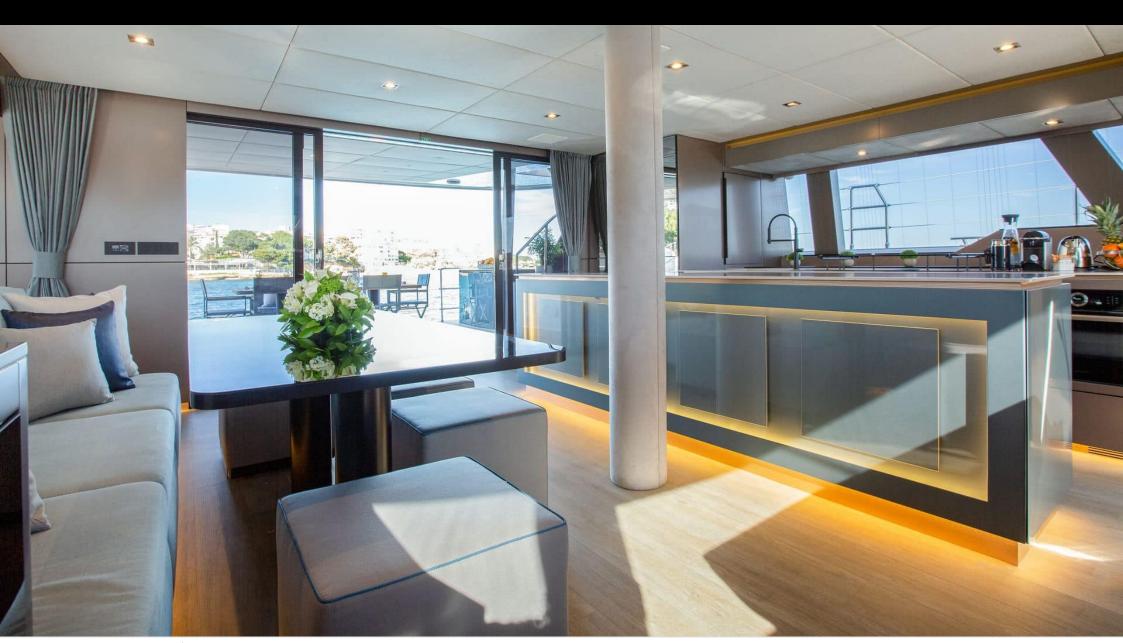

### S/Y SUNBREEZE











Air Conditioning Paddle Boards x Seabob x 2

(diving) x 2

Seadoo scooter Snorkeling Gear















# EXTERIOR DESIGN























Features













## INTERIOR DESIGN

































# GALLERY LIFESTYLE













#### **Specifications**



Low rate per day

5 833 €



High rate per day

6 166 €



Summer low rate per week

35 000 €



Summer high rate per week

37 000 €



Winter low rate per week

35 000 €



Winter high rate per week

37 000 €



Builder

Sunreef Yachts



Year built

2021



Crew

Length

18.3 m



**Guests Cruising** 

12

Summer Cruising Area(s)

West Mediterranean



Cabins

4

Winter Cruising Area(s)
West Mediterranean

\_\_\_\_

Max speed 10 knots

Cruising speed

Cruising speed 8 knots

Fuel consumption

50 Litres/Hr

Type of cabins

4 (4 x Double)