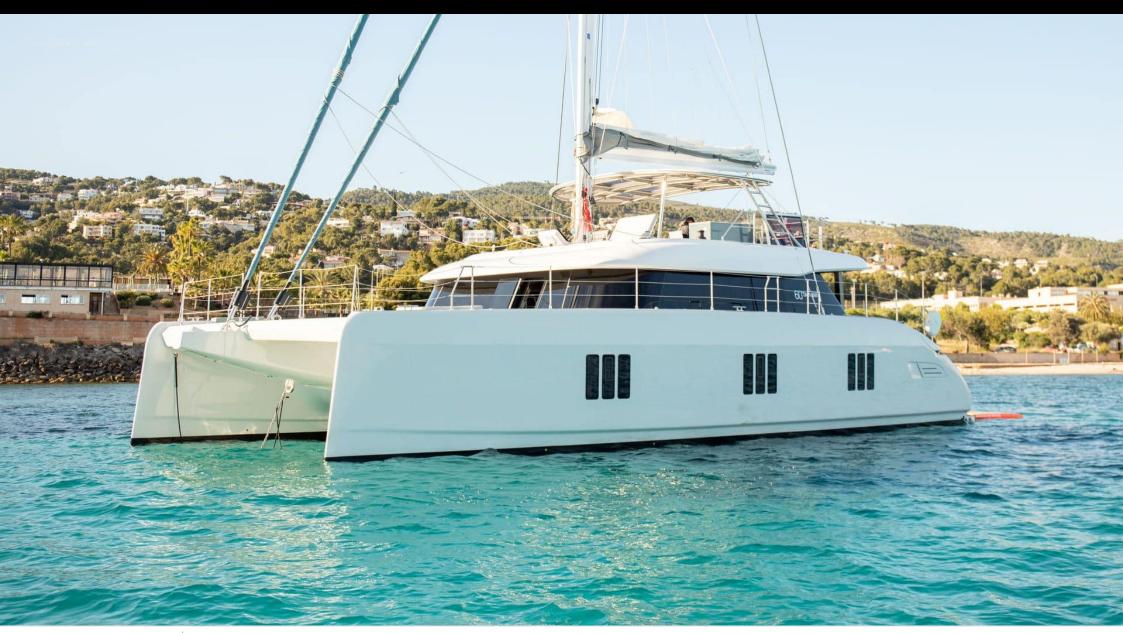

### S/Y SUNBREEZE

Air Conditioning Paddle Boards x Seabob x 2

(diving) x 2

Seadoo scooter Snorkeling Gear

# EXTERIOR DESIGN

Features