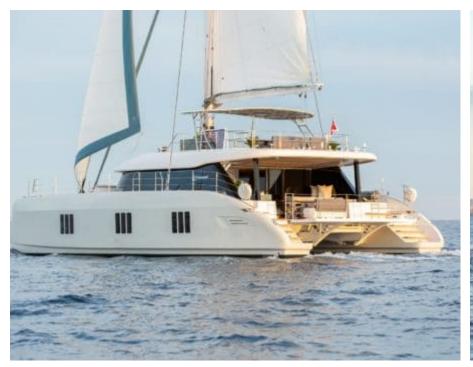

### S/Y SUNBREEZE











Air Conditioning Paddle Boards x Seabob x 2

(diving) x 2

Seadoo scooter Snorkeling Gear















# EXTERIOR DESIGN























Features













## INTERIOR DESIGN

































# GALLERY LIFESTYLE













#### **Specifications**



Low rate per day

5 833 €



High rate per day

6 166 €



Summer low rate per week

35 000 €



Summer high rate per week

37 000 €



Winter low rate per week

35 000 €



Winter high rate per week

37 000 €



Builder

Sunreef Yachts



Year built

2021



Crew

Length

18.3 m



**Guests Cruising** 

12

Summer Cruising Area(s)

West Mediterranean



Cabins

4

Winter Cruising Area(s)
West Mediterranean

\_\_\_\_

Max speed 10 knots

Cruising speed

Cruising speed 8 knots

Fuel consumption

50 Litres/Hr

Type of cabins

4 (4 x Double)