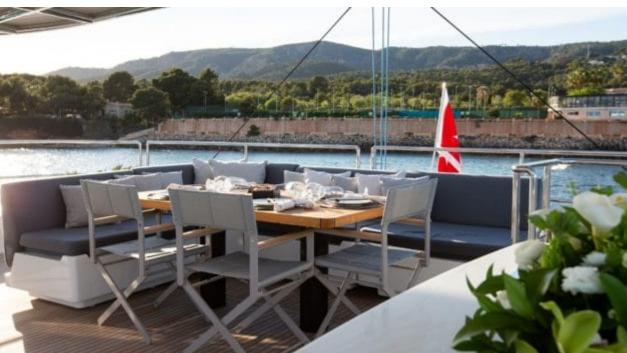

### S/Y SUNBREEZE











Air Conditioning Paddle Boards x Seabob x 2

(diving) x 2

Seadoo scooter Snorkeling Gear















# EXTERIOR DESIGN























Features













## INTERIOR DESIGN

































# GALLERY LIFESTYLE













#### **Specifications**



Low rate per day

5 833 €



High rate per day

6 166 €



Summer low rate per week

35 000 €



Summer high rate per week

37 000 €



Winter low rate per week

35 000 €



Winter high rate per week

37 000 €



Builder

Sunreef Yachts



Year built

2021



Crew

Length

18.3 m



**Guests Cruising** 

12

Summer Cruising Area(s)

West Mediterranean



Cabins

4

Winter Cruising Area(s)
West Mediterranean

\_\_\_\_

Max speed 10 knots

Cruising speed

Cruising speed 8 knots

Fuel consumption

50 Litres/Hr

Type of cabins

4 (4 x Double)