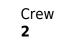

#### Specifications

| €                                          | Low rate per day<br>4 000 €          |                   |                           | €                                             | High rate per day<br>4 750 €     |                                  |  |
|--------------------------------------------|--------------------------------------|-------------------|---------------------------|-----------------------------------------------|----------------------------------|----------------------------------|--|
| €                                          | Summer low rate per week<br>24 000 € |                   |                           | €                                             | Summer high rate p<br>28 500 €   | er week                          |  |
| €                                          | Winter low rate per week<br>24 000 € |                   |                           | €                                             | Winter high rate per<br>28 500 € | inter high rate per week<br>500€ |  |
|                                            | Builder                              | ¢<br>0000<br>0000 | Year buil<br>2024         | t                                             |                                  |                                  |  |
|                                            | Length<br>21.86 m                    |                   |                           |                                               | Guests Cruising                  | Cabins<br>3                      |  |
| Winter Cruising Area(s)                    |                                      |                   |                           | Summer Cruising Area(s)<br>West Mediterranean |                                  |                                  |  |
| Crew<br>2                                  | Max speed<br>15 knots                |                   | Cruising speed<br>8 knots |                                               | Fuel consumption                 |                                  |  |
| Type of cabins<br>3 (1 x Double, 2 x Twin) |                                      |                   |                           |                                               |                                  |                                  |  |
|                                            |                                      |                   |                           |                                               |                                  |                                  |  |