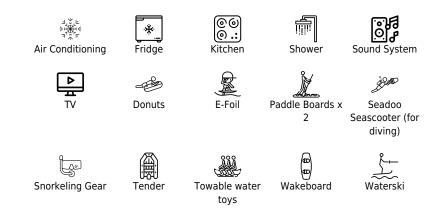

#### S/Y YUME









## EXTERIOR DESIGN

















## INTERIOR DESIGN





























# GALLERY LIFESTYLE













#### Specifications

| €                                          | Low rate per day<br>4 000 €          |                   |                           | €                                             | High rate per day<br>4 750 €     |                                  |  |
|--------------------------------------------|--------------------------------------|-------------------|---------------------------|-----------------------------------------------|----------------------------------|----------------------------------|--|
| €                                          | Summer low rate per week<br>24 000 € |                   |                           | €