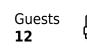

#### Specifications

| €                                          | Low rate per day<br>4 000 €          |                   |                           | €                                             | High rate per day<br>4 750 €     |                                  |  |
|--------------------------------------------|--------------------------------------|-------------------|---------------------------|-----------------------------------------------|----------------------------------|----------------------------------|--|
| €                                          | Summer low rate per week<br>24 000 € |                   |                           | €                                             | Summer high rate p<br>28 500 €   | er week                          |  |
| €                                          | Winter low rate per week<br>24 000 € |                   |                           | €                                             | Winter high rate per<br>28 500 € | inter high rate per week<br>500€ |  |
|                                            | Builder                              | ¢<br>0000<br>0000 | Year buil<br>2024         | t                                             |                                  |                                  |  |
|                                            | Length<br>21.86 m                    |                   |                           |                                               | Guests Cruising                  | Cabins<br>3                      |  |
| Winter Cruising Area(s)                    |                                      |                   |                           | Summer Cruising Area(s)<br>West Mediterranean |                                  |                                  |  |
| Crew<br>2                                  | Max speed<br>15 knots                |                   | Cruising speed<br>8 knots |                                               | Fuel consumption                 |                                  |  |
| Type of cabins<br>3 (1 x Double, 2 x Twin) |                                      |                   |                           |                                               |                                  |                                  |  |
|                                            |                                      |                   |                           |                                               |                                  |                                  |  |