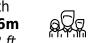

#### Specifications

| €                                          | Low rate per day<br>4 000 €          |                   |                           | €                                             | High rate per day<br>4 750 €     |                                  |  |
|--------------------------------------------|--------------------------------------|-------------------|---------------------------|-----------------------------------------------|----------------------------------|----------------------------------|--|
| €                                          | Summer low rate per week<br>24 000 € |                   |                           | €                                             | Summer high rate p<br>28 500 €   | er week                          |  |
| €                                          | Winter low rate per week<br>24 000 € |                   |                           | €                                             | Winter high rate per<br>28 500 € | inter high rate per week<br>500€ |  |
|                                            | Builder                              | ¢<br>0000<br>0000 | Year buil<br>2024         | t                                             |                                  |                                  |  |
|                                            | Length<br>21.86 m                    |                   |                           |                                               | Guests Cruising                  | Cabins<br>3                      |  |
| Winter Cruising Area(s)                    |                                      |                   |                           | Summer Cruising Area(s)<br>West Mediterranean |                                  |                                  |  |
| Crew<br>2                                  | Max speed<br>15 knots                |                   | Cruising speed<br>8 knots |                                               | Fuel consumption                 |                                  |  |
| Type of cabins<br>3 (1 x Double, 2 x Twin) |                                      |                   |                           |                                               |                                  |                                  |  |
|                                            |                                      |                   |                           |                                               |                                  |                                  |  |