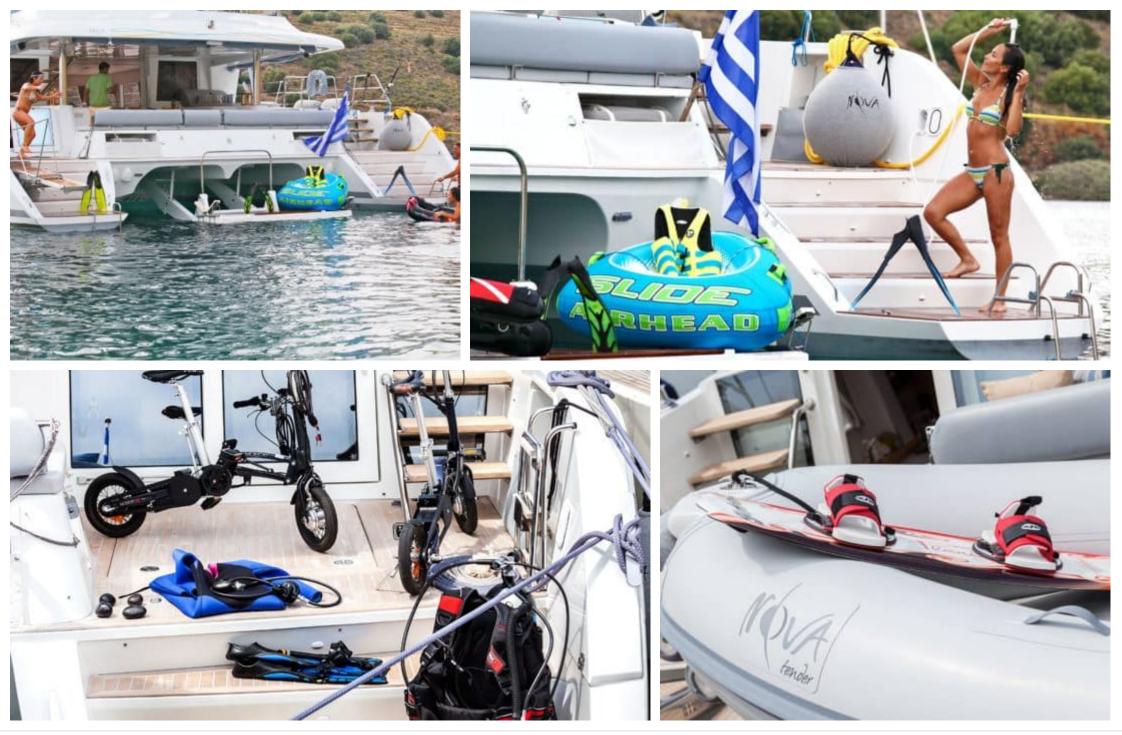

Length **18.9m** *62.01 ft.* 







Crew **3** 



#### S/Y NOVA







oard Waterski











# EXTERIOR DESIGN









Interior design Exterior design Gallery lifestyle Specifications Features





# INTERIOR DESIGN





Interior design Exterior design Gallery lifestyle Specifications Features













Interior design Exterior design Gallery lifestyle Specifications Features

### GALLERY LIFESTYLE









### Specifications

| €                                               | Low rate per day<br>3 150 €          |  |                      | €     | High rate per day<br>4 550€           |
|-------------------------------------------------|--------------------------------------|--|----------------------|-------|---------------------------------------|
| €                                               | Summer low rate per week<br>19 600 € |  |                      | €     | Summer high rate per week<br>27 300 € |
| €                                               | Winter low rate per week<br>18 900€  |  |                      | €     | Winter high rate per week<br>18 900 € |
|                                                 | Builder<br>Lagoon                    |  | Year bui<br>2011     |