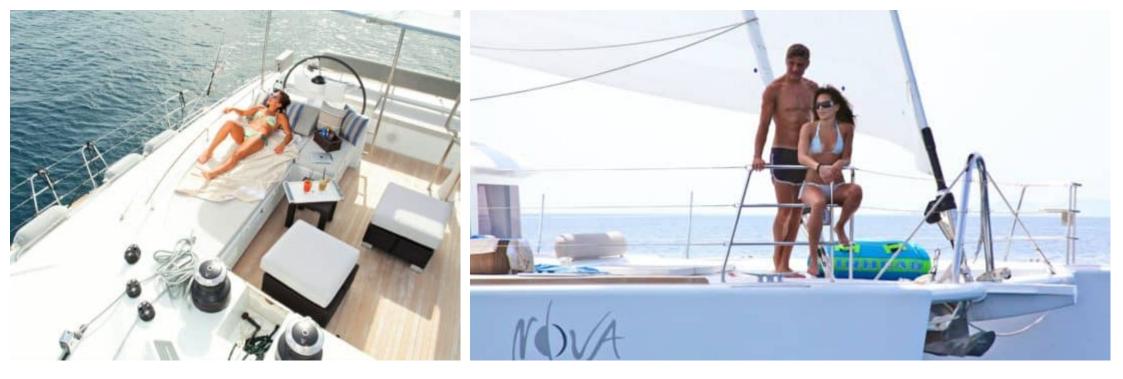

Length **18.9m** *62.01 ft.* 







Crew **3** 



#### S/Y NOVA







oard Waterski











# EXTERIOR DESIGN









Interior design Exterior design Gallery lifestyle Specifications Features





# INTERIOR DESIGN





Interior design Exterior design Gallery lifestyle Specifications Features













Interior design Exterior design Gallery lifestyle Specifications Features

### GALLERY LIFESTYLE









### Specifications

| €                                               | Low rate per day<br>3 150 €          |  |                      | €     | High rate per day<br>4 550€           |
|-------------------------------------------------|--------------------------------------|--|----------------------|-------|---------------------------------------|
| €                                               | Summer low rate per week<br>19 600 € |  |                      | €     | Summer high rate per week<br>27 300 € |
| €                                               | Winter low ra