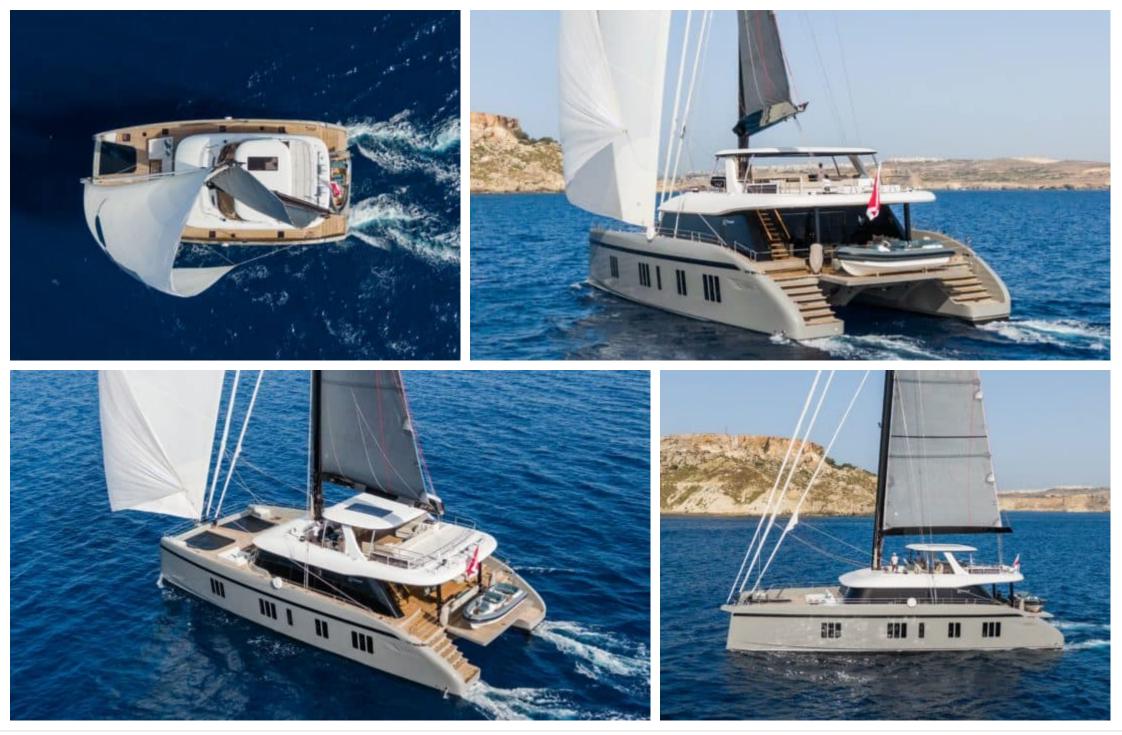

Crew **4** 



#### GREYB









Wifi

Waterski

#### EXTERIOR DESIGN

































## **INTERIOR DESIGN**





















# GALLERY LIFESTYLE









## Specifications

| Summer low rate per week<br>$77\ 000 \in$ Summer high rate per week<br>$87\ 000 \in$ Winter low rate per week<br>$77\ 000 \in$ Winter high rate per week<br>$87\ 000 \in$ Winter low rate per week<br>$77\ 000 \in$ Winter high rate per week<br>$87\ 000 \in$ |
|----------------------------------------------------------------------------------------------------------------------------------------------------------------------------------------------------------------------------------------------------------------|
| € 77 000 € 87 000 €