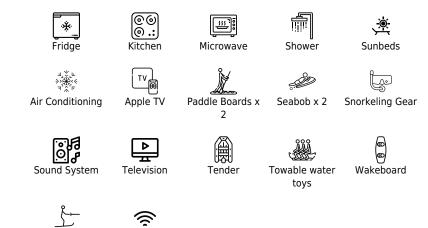

Crew **4** 



#### GREYB









Wifi

Waterski

#### EXTERIOR DESIGN

































## **INTERIOR DESIGN**





















# GALLERY LIFESTYLE









## Specifications

| Summer low rate per week<br>$77\ 000 \in$ Summer high rate per week<br>$87\ 000 \in$ Winter low rate per week<br>$77\ 000 \in$ Winter high rate per week<br>$87\ 000 \in$ Winter low rate per week<br>$77\ 000 \in$ Winter high rate per week<br>$87\ 000 \in$ |
|----------------------------------------------------------------------------------------------------------------------------------------------------------------------------------------------------------------------------------------------------------------|
| € 77 000 € 87 000 €