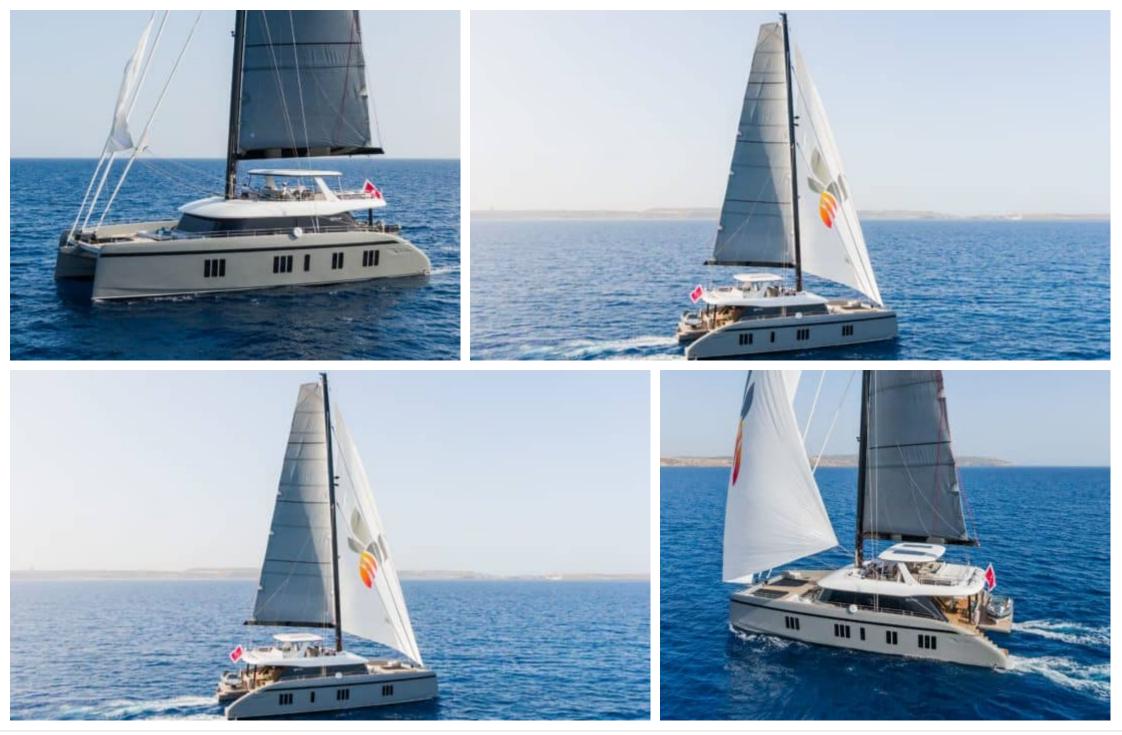

Crew **4** 



#### GREYB









Wifi

Waterski

#### EXTERIOR DESIGN

































## **INTERIOR DESIGN**





















# GALLERY LIFESTYLE









## Specifications

| Summer low rate per week<br>$77\ 000 \in$ Summer high rate per week<br>$87\ 000 \in$ Winter low rate per week<br>$77\ 000 \in$ Winter high rate per week<br>$87\ 000 \in$ Winter low rate per week<br>$77\ 000 \in$ Winter high rate per week<br>$87\ 000 \in$ |
|----------------------------------------------------------------------------------------------------------------------------------------------------------------------------------------------------------------------------------------------------------------|
| € 77 000 € 87 000 €