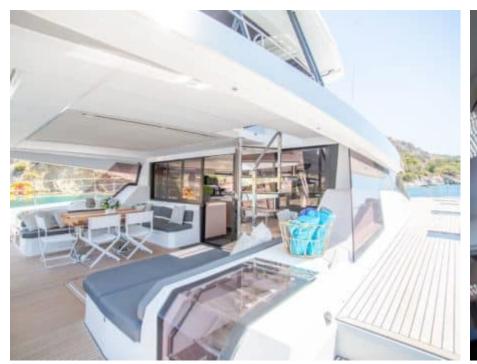

Cabins **4** 



Crew **3** 



### M/Y ALENA















Apple TV



Fishing Gear

Wifi



Paddle Boards x





Towable water

toys



Wakeboard



















# EXTERIOR DESIGN











































## INTERIOR DESIGN



































## GALLERY LIFESTYLE





#### Specifications



Low rate per day

5 666 €



High rate per day

7 833 €



Summer low rate per week

34 000 €



Summer high rate per week

34 000 €



Winter low rate per week

34 000 €



Winter high rate per week

47 000 €



Builder

Fountaine Pajot



Year built

2023



Length

20.42 m



**Guests Cruising** 

8



Cabins

4

Winter Cruising Area(s)

East Mediterranean

Summer Cruising Area(s)

East Mediterranean

Crew

Max speed 20 knots

Cruising speed 18 knots

Fuel consumption 120 L/Hr

Type of cabins

4 (4 x Double)