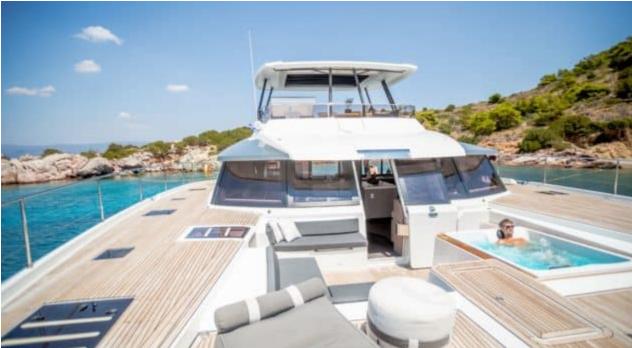

Cabins **4** 



Crew **3** 



### M/Y ALENA















Apple TV



Fishing Gear

Wifi



Paddle Boards x





Towable water

toys



Wakeboard



















# EXTERIOR DESIGN











































## INTERIOR DESIGN



































## GALLERY LIFESTYLE





#### Specifications



Low rate per day

5 666 €



High rate per day

7 833 €



Summer low rate per week

34 000 €



Summer high rate per week

34 000 €



Winter low rate per week

34 000 €



Winter high rate per week

47 000 €



Builder

Fountaine Pajot



Year built

2023



Length

20.42 m



**Guests Cruising** 

8



Cabins

4

Winter Cruising Area(s)

East Mediterranean

Summer Cruising Area(s)

East Mediterranean

Crew

Max speed 20 knots

Cruising speed 18 knots

Fuel consumption 120 L/Hr

Type of cabins

4 (4 x Double)