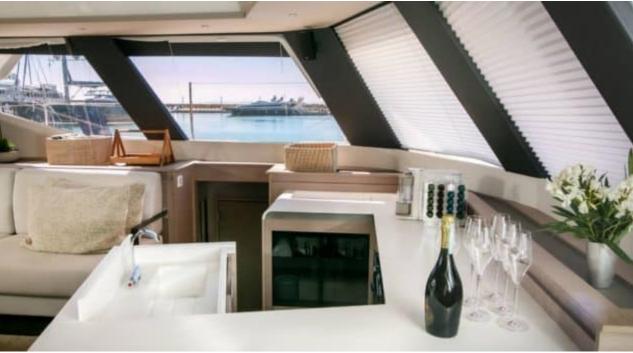

Cabins **4** 



Crew **3** 



### M/Y ALENA















Apple TV



Fishing Gear

Wifi



Paddle Boards x





Towable water

toys



Wakeboard



















# EXTERIOR DESIGN











































## INTERIOR DESIGN



































## GALLERY LIFESTYLE





#### Specifications



Low rate per day

5 666 €



High rate per day

7 833 €



Summer low rate per week

34 000 €



Summer high rate per week

34 000 €



Winter low rate per week

34 000 €



Winter high rate per week

47 000 €



Builder

Fountaine Pajot



Year built

2023



Length

20.42 m



**Guests Cruising** 

8



Cabins

4

Winter Cruising Area(s)

East Mediterranean

Summer Cruising Area(s)

East Mediterranean

Crew

Max speed 20 knots

Cruising speed 18 knots

Fuel consumption 120 L/Hr

Type of cabins

4 (4 x Double)