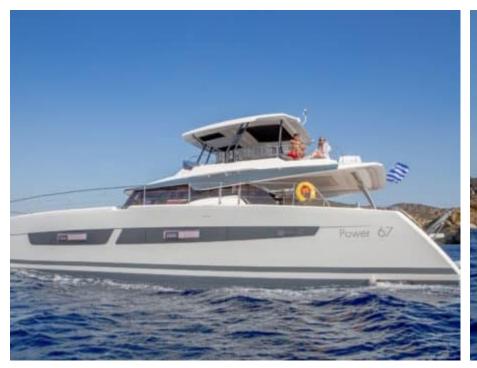

# EXTERIOR DESIGN

2023

Length

20.42 m

**Guests Cruising** 

8

Cabins

4

Winter Cruising Area(s)