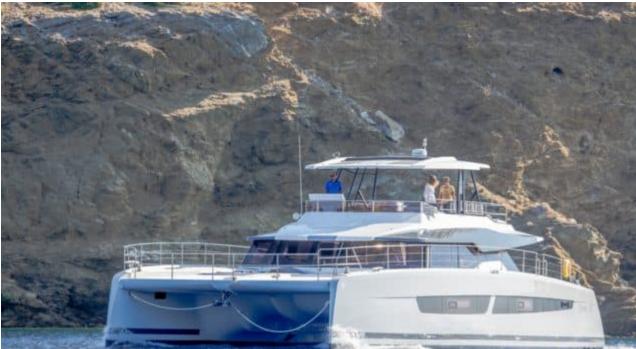

Cabins **4** 



Crew **3** 



### M/Y ALENA















Apple TV



Fishing Gear

Wifi



Paddle Boards x





Towable water

toys



Wakeboard



















# EXTERIOR DESIGN











































## INTERIOR DESIGN



































## GALLERY LIFESTYLE





#### Specifications



Low rate per day

5 666 €



High rate per day

7 833 €



Summer low rate per week

34 000 €



Summer high rate per week

34 000 €



Winter low rate per week

34 000 €



Winter high rate per week

47 000 €



Builder

Fountaine Pajot



Year built

2023



Length

20.42 m



**Guests Cruising** 

8



Cabins

4

Winter Cruising Area(s)

East Mediterranean

Summer Cruising Area(s)

East Mediterranean

Crew

Max speed 20 knots

Cruising speed 18 knots

Fuel consumption 120 L/Hr

Type of cabins

4 (4 x Double)