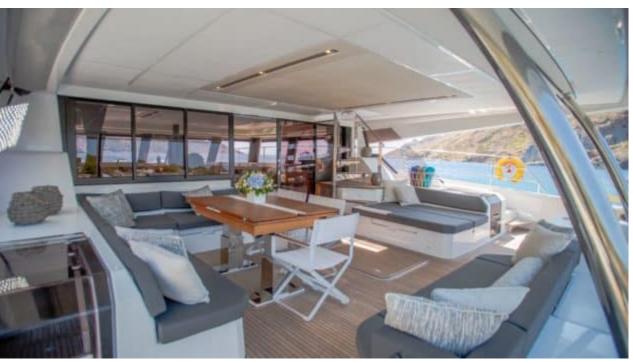

Cabins **4** 



Crew **3** 



### M/Y ALENA















Apple TV



Fishing Gear

Wifi



Paddle Boards x





Towable water

toys



Wakeboard



















# EXTERIOR DESIGN











































## INTERIOR DESIGN



































## GALLERY LIFESTYLE





#### Specifications



Low rate per day

5 666 €



High rate per day

7 833 €



Summer low rate per week

34 000 €



Summer high rate per week

34 000 €



Winter low rate per week

34 000 €



Winter high rate per week

47 000 €



Builder

Fountaine Pajot



Year built

2023



Length

20.42 m



**Guests Cruising** 

8



Cabins

4

Winter Cruising Area(s)

East Mediterranean

Summer Cruising Area(s)

East Mediterranean

Crew

Max speed 20 knots

Cruising speed 18 knots

Fuel consumption 120 L/Hr

Type of cabins

4 (4 x Double)