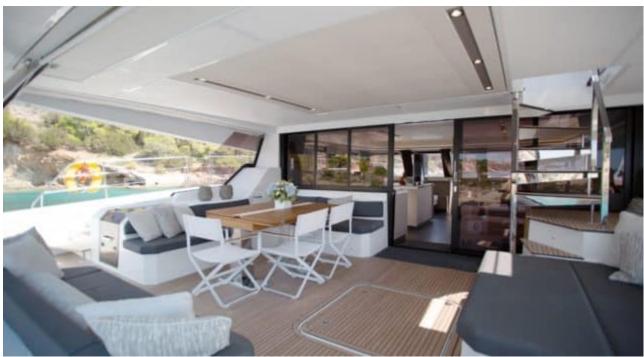

Cabins **4** 



Crew **3** 



### M/Y ALENA















Apple TV



Fishing Gear

Wifi



Paddle Boards x





Towable water

toys



Wakeboard



















# EXTERIOR DESIGN











































## INTERIOR DESIGN



































## GALLERY LIFESTYLE





#### Specifications



Low rate per day

5 666 €



High rate per day

7 833 €



Summer low rate per week

34 000 €



Summer high rate per week

34 000 €



Winter low rate per week

34 000 €



Winter high rate per week

47 000 €



Builder

Fountaine Pajot



Year built

2023



Length

20.42 m



**Guests Cruising** 

8



Cabins

4

Winter Cruising Area(s)

East Mediterranean

Summer Cruising Area(s)

East Mediterranean

Crew

Max speed 20 knots

Cruising speed 18 knots

Fuel consumption 120 L/Hr

Type of cabins

4 (4 x Double)