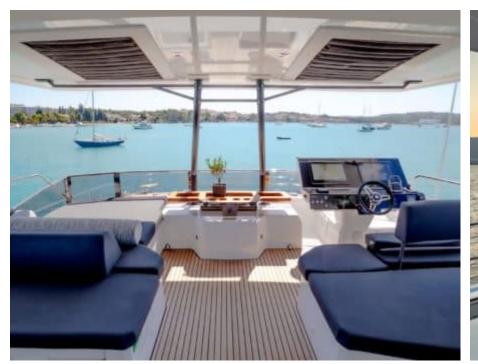

Cabins **4** 



Crew **3** 



### M/Y ALENA















Apple TV



Fishing Gear

Wifi



Paddle Boards x





Towable water

toys



Wakeboard



















# EXTERIOR DESIGN











































## INTERIOR DESIGN



































## GALLERY LIFESTYLE





#### Specifications



Low rate per day

5 666 €



High rate per day

7 833 €



Summer low rate per week

34 000 €



Summer high rate per week

34 000 €



Winter low rate per week

34 000 €



Winter high rate per week

47 000 €



Builder

Fountaine Pajot



Year built

2023



Length

20.42 m



**Guests Cruising** 

8



Cabins

4

Winter Cruising Area(s)

East Mediterranean

Summer Cruising Area(s)

East Mediterranean

Crew

Max speed 20 knots

Cruising speed 18 knots

Fuel consumption 120 L/Hr

Type of cabins

4 (4 x Double)