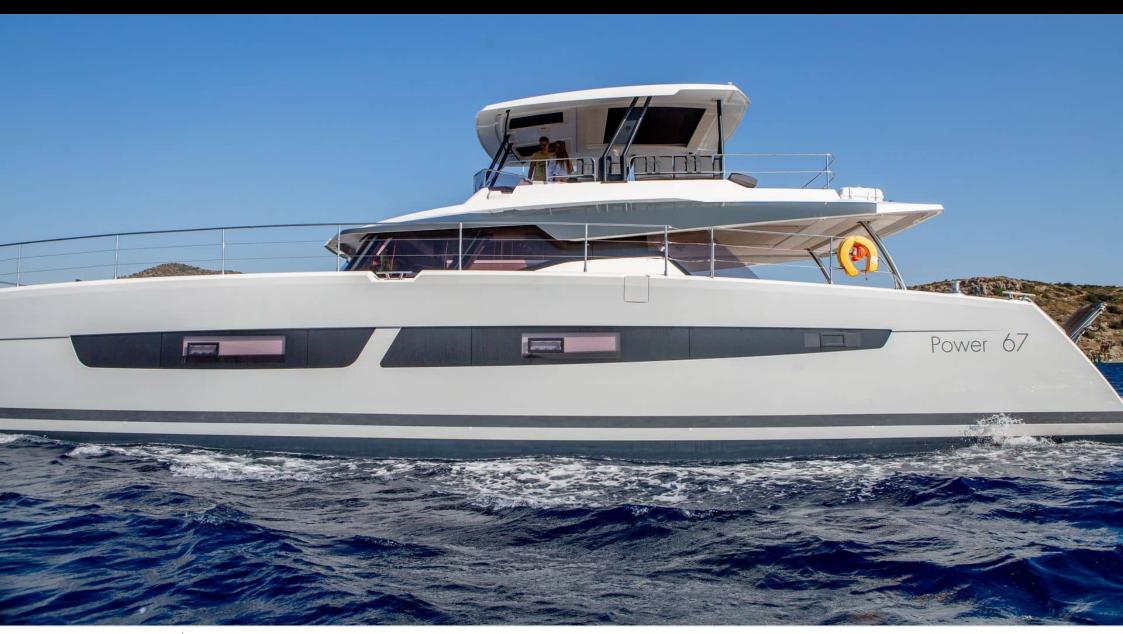

Cabins **4** 



Crew **3** 



### M/Y ALENA















Apple TV



Fishing Gear

Wifi



Paddle Boards x





Towable water

toys



Wakeboard



















# EXTERIOR DESIGN











































## INTERIOR DESIGN



































## GALLERY LIFESTYLE





#### Specifications



Low rate per day

5 666 €



High rate per day

7 833 €



Summer low rate per week

34 000 €



Summer high rate per week

34 000 €



Winter low rate per week

34 000 €



Winter high rate per week

47 000 €



Builder

Fountaine Pajot



Year built

2023



Length

20.42 m



**Guests Cruising** 

8



Cabins

4

Winter Cruising Area(s)

East Mediterranean

Summer Cruising Area(s)

East Mediterranean

Crew

Max speed 20 knots

Cruising speed 18 knots

Fuel consumption 120 L/Hr

Type of cabins

4 (4 x Double)