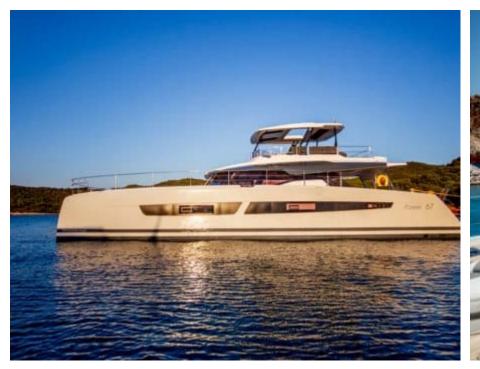

Cabins **4** 



Crew **3** 



### M/Y ALENA















Apple TV



Fishing Gear

Wifi



Paddle Boards x





Towable water

toys



Wakeboard



















# EXTERIOR DESIGN











































## INTERIOR DESIGN



































## GALLERY LIFESTYLE





#### Specifications



Low rate per day

5 666 €



High rate per day

7 833 €



Summer low rate per week

34 000 €



Summer high rate per week

34 000 €



Winter low rate per week

34 000 €



Winter high rate per week

47 000 €



Builder

Fountaine Pajot



Year built

2023



Length

20.42 m



**Guests Cruising** 

8



Cabins

4

Winter Cruising Area(s)

East Mediterranean

Summer Cruising Area(s)

East Mediterranean

Crew

Max speed 20 knots

Cruising speed 18 knots

Fuel consumption 120 L/Hr

Type of cabins

4 (4 x Double)