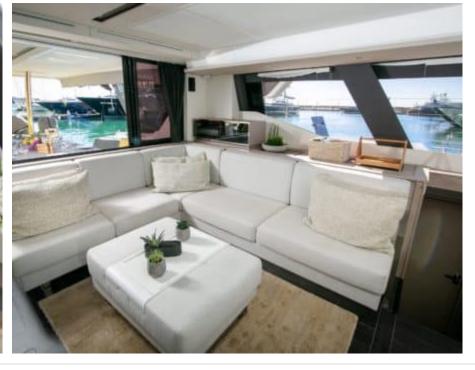

Cabins **4** 



Crew **3** 



### M/Y ALENA















Apple TV



Fishing Gear

Wifi



Paddle Boards x





Towable water

toys



Wakeboard



















# EXTERIOR DESIGN











































## INTERIOR DESIGN



































## GALLERY LIFESTYLE





#### Specifications



Low rate per day

5 666 €



High rate per day

7 833 €



Summer low rate per week

34 000 €



Summer high rate per week

34 000 €



Winter low rate per week

34 000 €



Winter high rate per week

47 000 €



Builder

Fountaine Pajot



Year built

2023



Length

20.42 m



**Guests Cruising** 

8



Cabins

4

Winter Cruising Area(s)

East Mediterranean

Summer Cruising Area(s)

East Mediterranean

Crew

Max speed 20 knots

Cruising speed 18 knots

Fuel consumption 120 L/Hr

Type of cabins

4 (4 x Double)