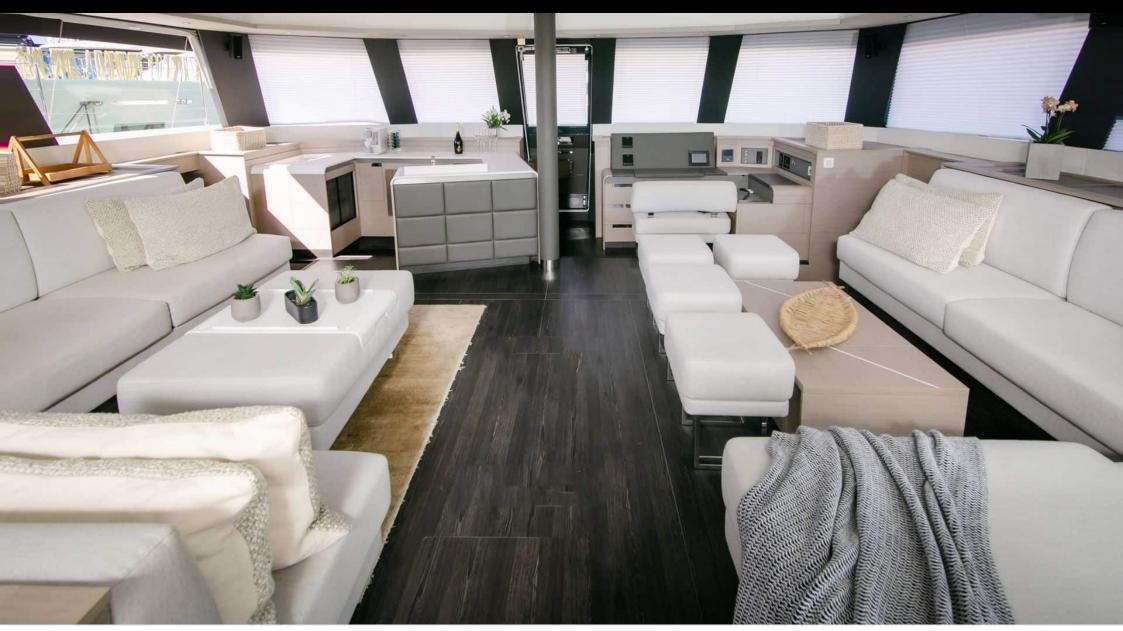

Cabins **4** 



Crew **3** 



### M/Y ALENA















Apple TV



Fishing Gear

Wifi



Paddle Boards x





Towable water

toys



Wakeboard



















# EXTERIOR DESIGN











































## INTERIOR DESIGN



































## GALLERY LIFESTYLE





#### Specifications



Low rate per day

5 666 €



High rate per day

7 833 €



Summer low rate per week

34 000 €



Summer high rate per week

34 000 €



Winter low rate per week

34 000 €



Winter high rate per week

47 000 €



Builder

Fountaine Pajot



Year built

2023



Length

20.42 m



**Guests Cruising** 

8



Cabins

4

Winter Cruising Area(s)

East Mediterranean

Summer Cruising Area(s)

East Mediterranean

Crew

Max speed 20 knots

Cruising speed 18 knots

Fuel consumption 120 L/Hr

Type of cabins

4 (4 x Double)