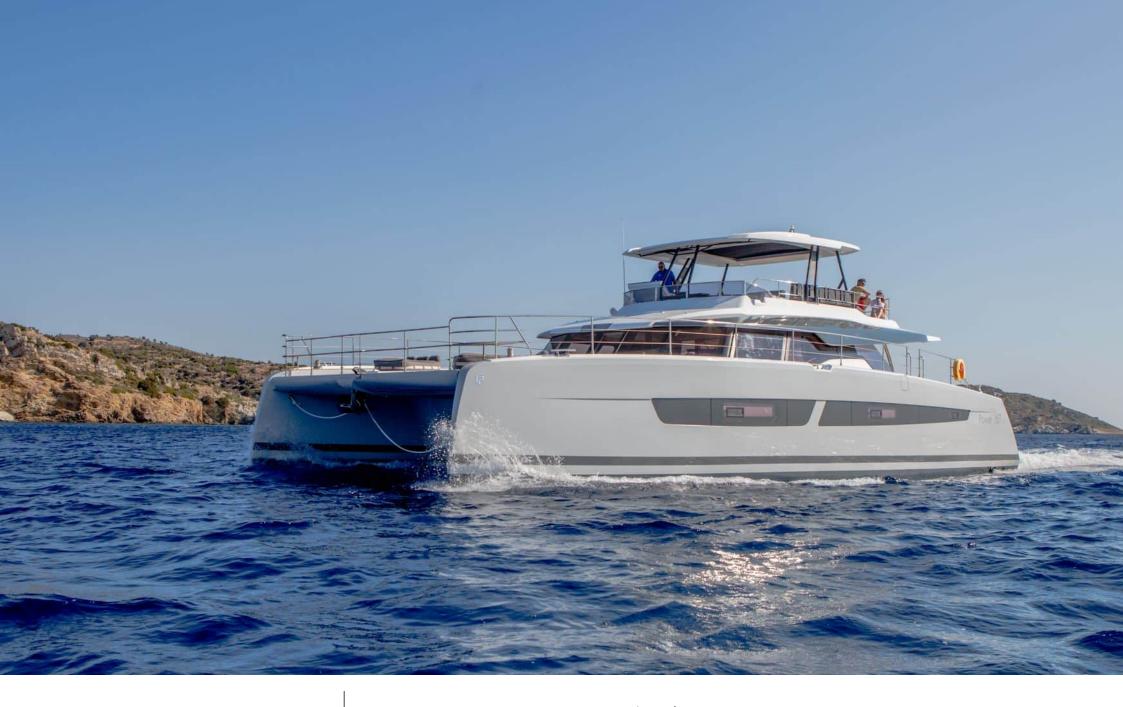

# EXTERIOR DESIGN

2023

Length

20.42 m

**Guests Cruising** 

8

Cabins

4

Winter Cruising Area(s)