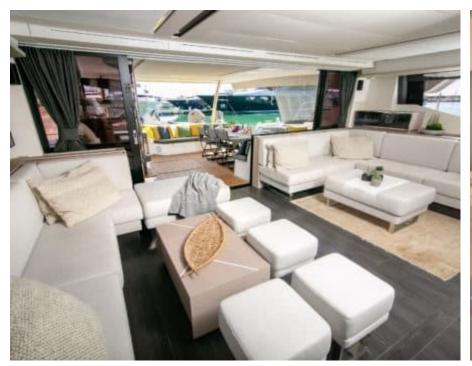

Cabins **4** 



Crew **3** 



### M/Y ALENA















Apple TV



Fishing Gear

Wifi



Paddle Boards x





Towable water

toys



Wakeboard



















# EXTERIOR DESIGN











































## INTERIOR DESIGN



































## GALLERY LIFESTYLE





#### Specifications



Low rate per day

5 666 €



High rate per day

7 833 €



Summer low rate per week

34 000 €



Summer high rate per week

34 000 €



Winter low rate per week

34 000 €



Winter high rate per week

47 000 €



Builder

Fountaine Pajot



Year built

2023



Length

20.42 m



**Guests Cruising** 

8



Cabins

4

Winter Cruising Area(s)

East Mediterranean

Summer Cruising Area(s)

East Mediterranean

Crew

Max speed 20 knots

Cruising speed 18 knots

Fuel consumption 120 L/Hr

Type of cabins

4 (4 x Double)