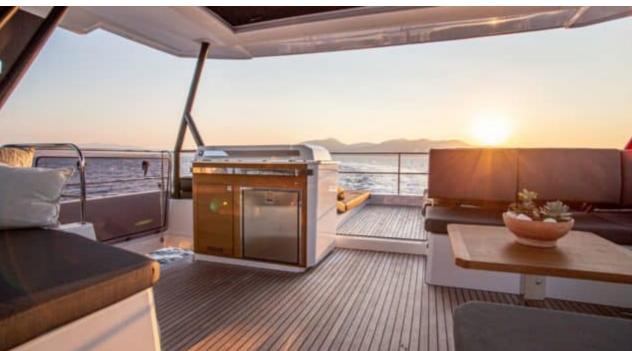

Cabins **4** 



Crew **3** 



### M/Y ALENA















Apple TV



Fishing Gear

Wifi



Paddle Boards x





Towable water

toys



Wakeboard



















# EXTERIOR DESIGN











































## INTERIOR DESIGN



































## GALLERY LIFESTYLE





#### Specifications



Low rate per day

5 666 €



High rate per day

7 833 €



Summer low rate per week

34 000 €



Summer high rate per week

34 000 €



Winter low rate per week

34 000 €



Winter high rate per week

47 000 €



Builder

Fountaine Pajot



Year built

2023



Length

20.42 m



**Guests Cruising** 

8



Cabins

4

Winter Cruising Area(s)

East Mediterranean

Summer Cruising Area(s)

East Mediterranean

Crew

Max speed 20 knots

Cruising speed 18 knots

Fuel consumption 120 L/Hr

Type of cabins

4 (4 x Double)