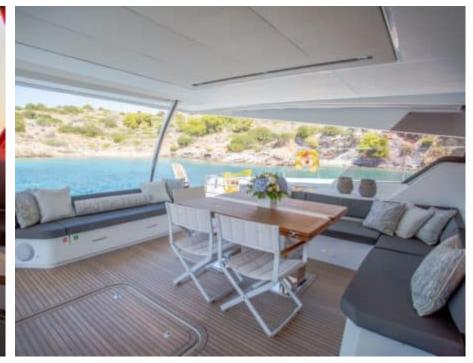

Cabins **4** 



Crew **3** 



### M/Y ALENA















Apple TV



Fishing Gear

Wifi



Paddle Boards x





Towable water

toys



Wakeboard



















# EXTERIOR DESIGN











































## INTERIOR DESIGN



































## GALLERY LIFESTYLE





#### Specifications



Low rate per day

5 666 €



High rate per day

7 833 €



Summer low rate per week

34 000 €



Summer high rate per week

34 000 €



Winter low rate per week

34 000 €



Winter high rate per week

47 000 €



Builder

Fountaine Pajot



Year built

2023



Length

20.42 m



**Guests Cruising** 

8



Cabins

4

Winter Cruising Area(s)

East Mediterranean

Summer Cruising Area(s)

East Mediterranean

Crew

Max speed 20 knots

Cruising speed 18 knots

Fuel consumption 120 L/Hr

Type of cabins

4 (4 x Double)