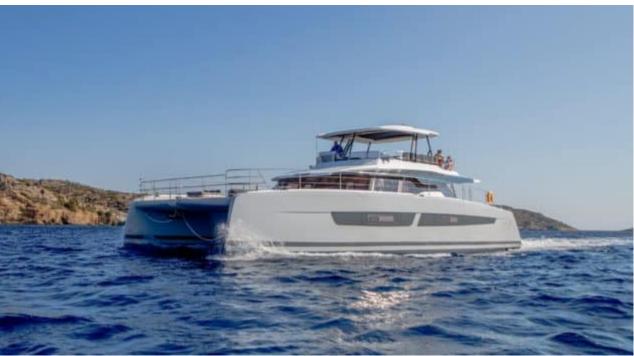

Cabins **4** 



Crew **3** 



### M/Y ALENA















Apple TV



Fishing Gear

Wifi



Paddle Boards x





Towable water

toys



Wakeboard



















# EXTERIOR DESIGN











































## INTERIOR DESIGN



































## GALLERY LIFESTYLE





#### Specifications



Low rate per day

5 666 €



High rate per day

7 833 €



Summer low rate per week

34 000 €



Summer high rate per week

34 000 €



Winter low rate per week

34 000 €



Winter high rate per week

47 000 €



Builder

Fountaine Pajot



Year built

2023



Length

20.42 m



**Guests Cruising** 

8



Cabins

4

Winter Cruising Area(s)

East Mediterranean

Summer Cruising Area(s)

East Mediterranean

Crew

Max speed 20 knots

Cruising speed 18 knots

Fuel consumption 120 L/Hr

Type of cabins

4 (4 x Double)