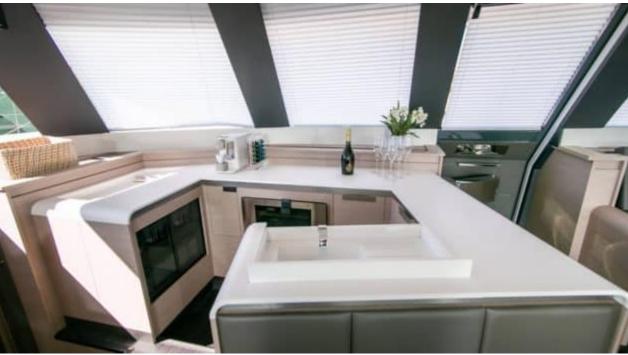

Cabins **4** 



Crew **3** 



### M/Y ALENA















Apple TV



Fishing Gear

Wifi



Paddle Boards x





Towable water

toys



Wakeboard



















# EXTERIOR DESIGN











































## INTERIOR DESIGN



































## GALLERY LIFESTYLE





#### Specifications



Low rate per day

5 666 €



High rate per day

7 833 €



Summer low rate per week

34 000 €



Summer high rate per week

34 000 €



Winter low rate per week

34 000 €



Winter high rate per week

47 000 €



Builder

Fountaine Pajot



Year built

2023



Length

20.42 m



**Guests Cruising** 

8



Cabins

4

Winter Cruising Area(s)

East Mediterranean

Summer Cruising Area(s)

East Mediterranean

Crew

Max speed 20 knots

Cruising speed 18 knots

Fuel consumption 120 L/Hr

Type of cabins

4 (4 x Double)