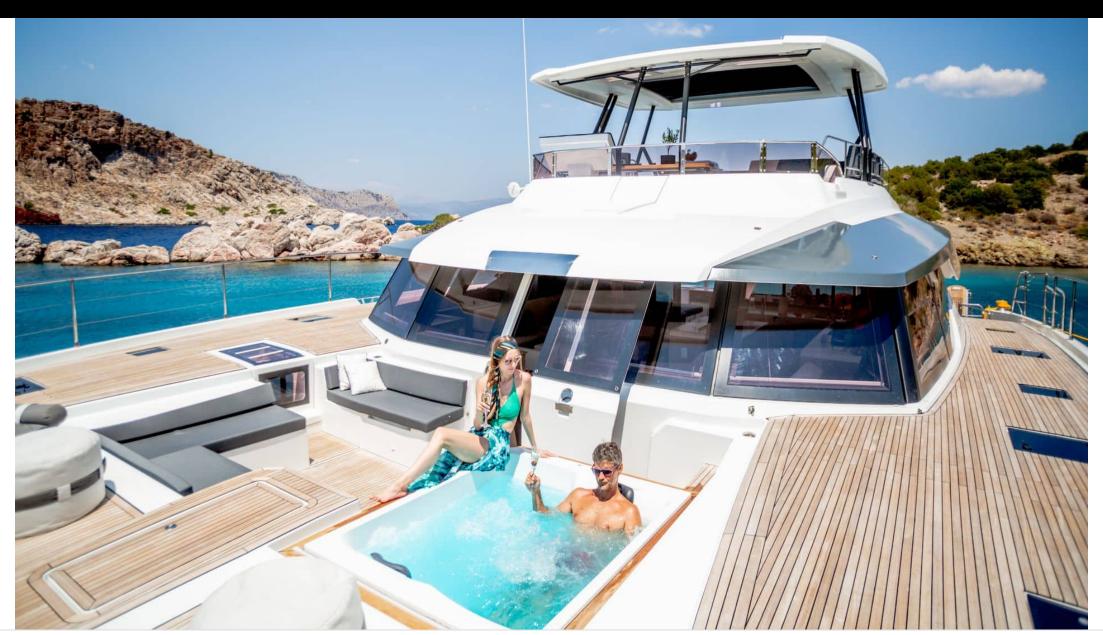

Cabins **4** 



Crew **3** 



### M/Y ALENA















Apple TV



Fishing Gear

Wifi



Paddle Boards x





Towable water

toys



Wakeboard



















# EXTERIOR DESIGN











































## INTERIOR DESIGN



































## GALLERY LIFESTYLE





#### Specifications



Low rate per day

5 666 €



High rate per day

7 833 €



Summer low rate per week

34 000 €



Summer high rate per week

34 000 €



Winter low rate per week

34 000 €



Winter high rate per week

47 000 €



Builder

Fountaine Pajot



Year built

2023



Length

20.42 m



**Guests Cruising** 

8



Cabins

4

Winter Cruising Area(s)

East Mediterranean

Summer Cruising Area(s)

East Mediterranean

Crew

Max speed 20 knots

Cruising speed 18 knots

Fuel consumption 120 L/Hr

Type of cabins

4 (4 x Double)