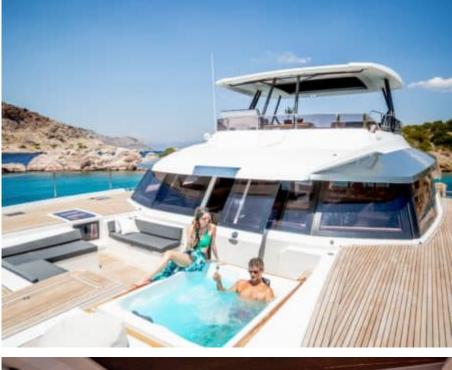

Cabins **4** 



Crew **3** 



### M/Y ALENA















Apple TV



Fishing Gear

Wifi



Paddle Boards x





Towable water

toys



Wakeboard



















# EXTERIOR DESIGN











































## INTERIOR DESIGN



































## GALLERY LIFESTYLE





#### Specifications



Low rate per day

5 666 €



High rate per day

7 833 €



Summer low rate per week

34 000 €



Summer high rate per week

34 000 €



Winter low rate per week

34 000 €



Winter high rate per week

47 000 €



Builder

Fountaine Pajot



Year built

2023



Length

20.42 m



**Guests Cruising** 

8



Cabins

4

Winter Cruising Area(s)

East Mediterranean

Summer Cruising Area(s)

East Mediterranean

Crew

Max speed 20 knots

Cruising speed 18 knots

Fuel consumption 120 L/Hr

Type of cabins

4 (4 x Double)