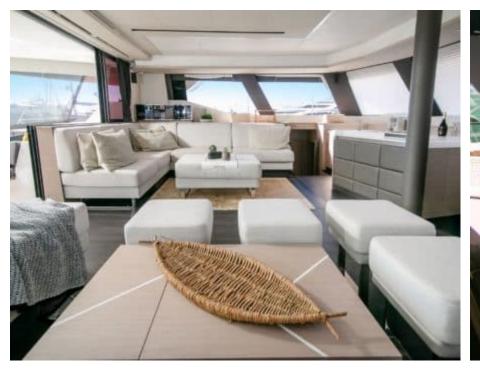

Cabins **4** 



Crew **3** 



### M/Y ALENA















Apple TV



Fishing Gear

Wifi



Paddle Boards x





Towable water

toys



Wakeboard



















# EXTERIOR DESIGN











































## INTERIOR DESIGN



































## GALLERY LIFESTYLE





#### Specifications



Low rate per day

5 666 €



High rate per day

7 833 €



Summer low rate per week

34 000 €



Summer high rate per week

34 000 €



Winter low rate per week

34 000 €



Winter high rate per week

47 000 €



Builder

Fountaine Pajot



Year built

2023



Length

20.42 m



**Guests Cruising** 

8



Cabins

4

Winter Cruising Area(s)

East Mediterranean

Summer Cruising Area(s)

East Mediterranean

Crew

Max speed 20 knots

Cruising speed 18 knots

Fuel consumption 120 L/Hr

Type of cabins

4 (4 x Double)