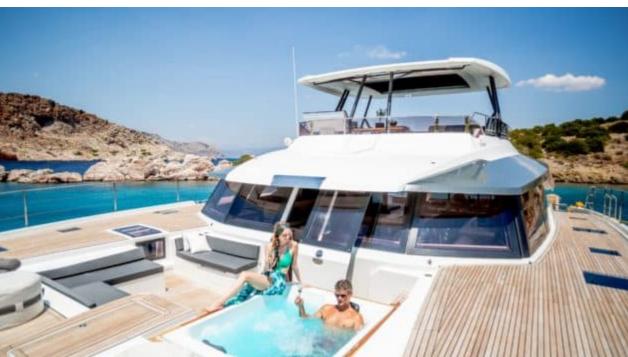

Cabins **4** 



Crew **3** 



### M/Y ALENA















Apple TV



Fishing Gear

Wifi



Paddle Boards x





Towable water

toys



Wakeboard



















# EXTERIOR DESIGN











































## INTERIOR DESIGN



































## GALLERY LIFESTYLE





#### Specifications



Low rate per day

5 666 €



High rate per day

7 833 €



Summer low rate per week

34 000 €



Summer high rate per week

34 000 €



Winter low rate per week

34 000 €



Winter high rate per week

47 000 €



Builder

Fountaine Pajot



Year built

2023



Length

20.42 m



**Guests Cruising** 

8



Cabins

4

Winter Cruising Area(s)

East Mediterranean

Summer Cruising Area(s)

East Mediterranean

Crew

Max speed 20 knots

Cruising speed 18 knots

Fuel consumption 120 L/Hr

Type of cabins

4 (4 x Double)