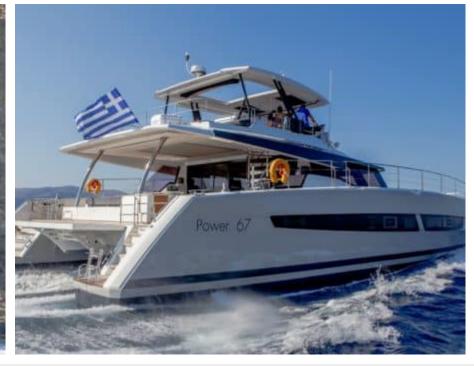

Cabins **4** 



Crew **3** 



### M/Y ALENA















Apple TV



Fishing Gear

Wifi



Paddle Boards x





Towable water

toys



Wakeboard



















# EXTERIOR DESIGN











































## INTERIOR DESIGN



































## GALLERY LIFESTYLE





#### Specifications



Low rate per day

5 666 €



High rate per day

7 833 €



Summer low rate per week

34 000 €



Summer high rate per week

34 000 €



Winter low rate per week

34 000 €



Winter high rate per week

47 000 €



Builder

Fountaine Pajot



Year built

2023



Length

20.42 m



**Guests Cruising** 

8



Cabins

4

Winter Cruising Area(s)

East Mediterranean

Summer Cruising Area(s)

East Mediterranean

Crew

Max speed 20 knots

Cruising speed 18 knots

Fuel consumption 120 L/Hr

Type of cabins

4 (4 x Double)