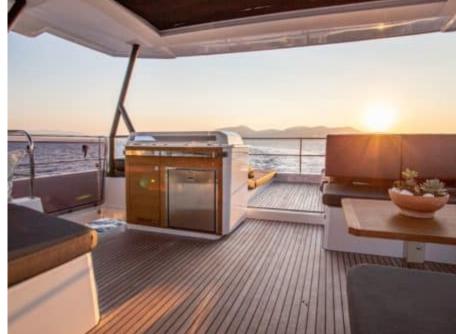

Cabins **4** 



Crew **3** 



### M/Y ALENA















Apple TV



Fishing Gear

Wifi



Paddle Boards x





Towable water

toys



Wakeboard



















# EXTERIOR DESIGN











































## INTERIOR DESIGN



































## GALLERY LIFESTYLE





#### Specifications



Low rate per day

5 666 €



High rate per day

7 833 €



Summer low rate per week

34 000 €



Summer high rate per week

34 000 €



Winter low rate per week

34 000 €



Winter high rate per week

47 000 €



Builder

Fountaine Pajot



Year built

2023



Length

20.42 m



**Guests Cruising** 

8



Cabins

4

Winter Cruising Area(s)

East Mediterranean

Summer Cruising Area(s)

East Mediterranean

Crew

Max speed 20 knots

Cruising speed 18 knots

Fuel consumption 120 L/Hr

Type of cabins

4 (4 x Double)