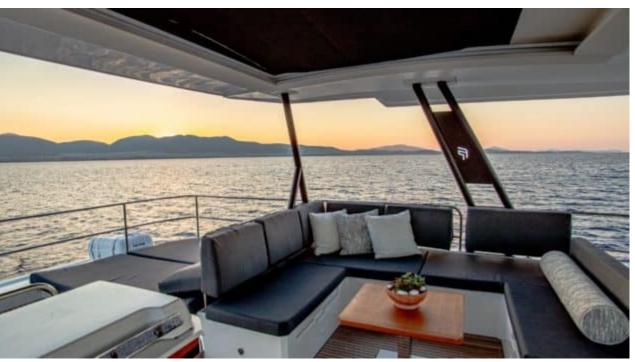

Cabins **4** 



Crew **3** 



### M/Y ALENA















Apple TV



Fishing Gear

Wifi



Paddle Boards x





Towable water

toys



Wakeboard



















# EXTERIOR DESIGN











































## INTERIOR DESIGN



































## GALLERY LIFESTYLE





#### Specifications



Low rate per day

5 666 €



High rate per day

7 833 €



Summer low rate per week

34 000 €



Summer high rate per week

34 000 €



Winter low rate per week

34 000 €



Winter high rate per week

47 000 €



Builder

Fountaine Pajot



Year built

2023



Length

20.42 m



**Guests Cruising** 

8



Cabins

4

Winter Cruising Area(s)

East Mediterranean

Summer Cruising Area(s)

East Mediterranean

Crew

Max speed 20 knots

Cruising speed 18 knots

Fuel consumption 120 L/Hr

Type of cabins

4 (4 x Double)