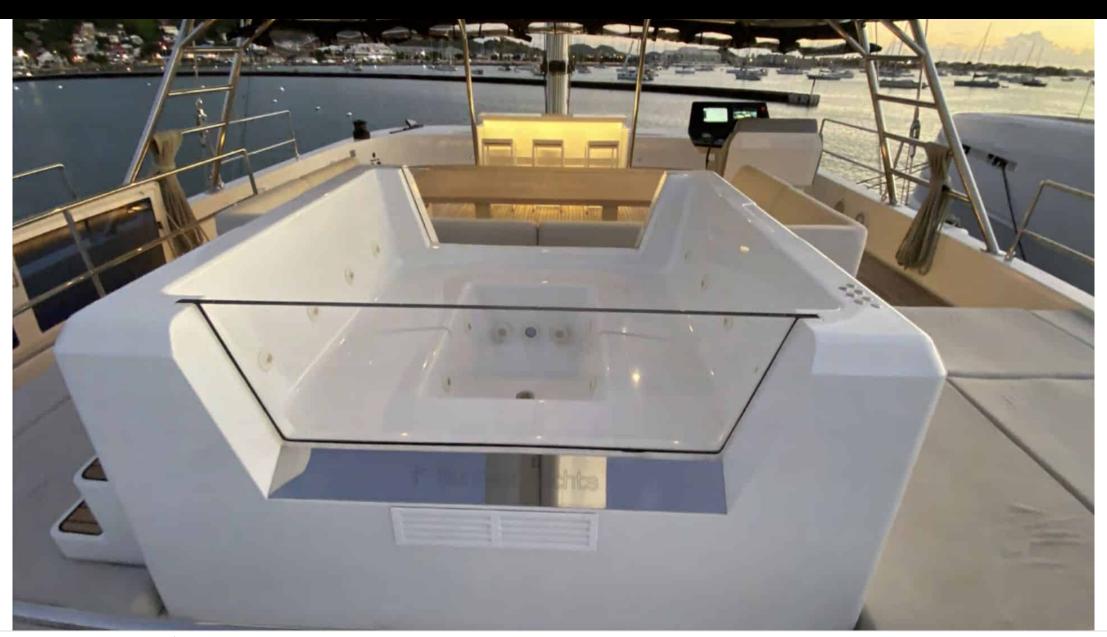

Cabins



Crew



# S/Y ABOVE & **BEYOND**















Air Conditioning



















Snorkeling Gear Sound System



Television















# EXTERIOR DESIGN































# INTERIOR DESIGN

































Features







# GALLERY LIFESTYLE











### Specifications



Low rate per day

9 167 €



High rate per day

12 500 €



Summer low rate per week

55 000 €



Summer high rate per week

75 000 €



Winter low rate per week

50 000 €



Winter high rate per week

70 000 €



Builder

Sunreef Yachts



Year built

2019



Year refit

2023



Length

24.00 m



**Guests Cruising** 

8



Cabins

4

Winter Cruising Area(s)

East Mediterranean

Summer Cruising Area(s)

East Mediterranean

Crew

Max speed 12 knots

Cruising speed 10 knots

Fuel consumption 130 L/Hr

Type of cabins

4 (4 x Double)