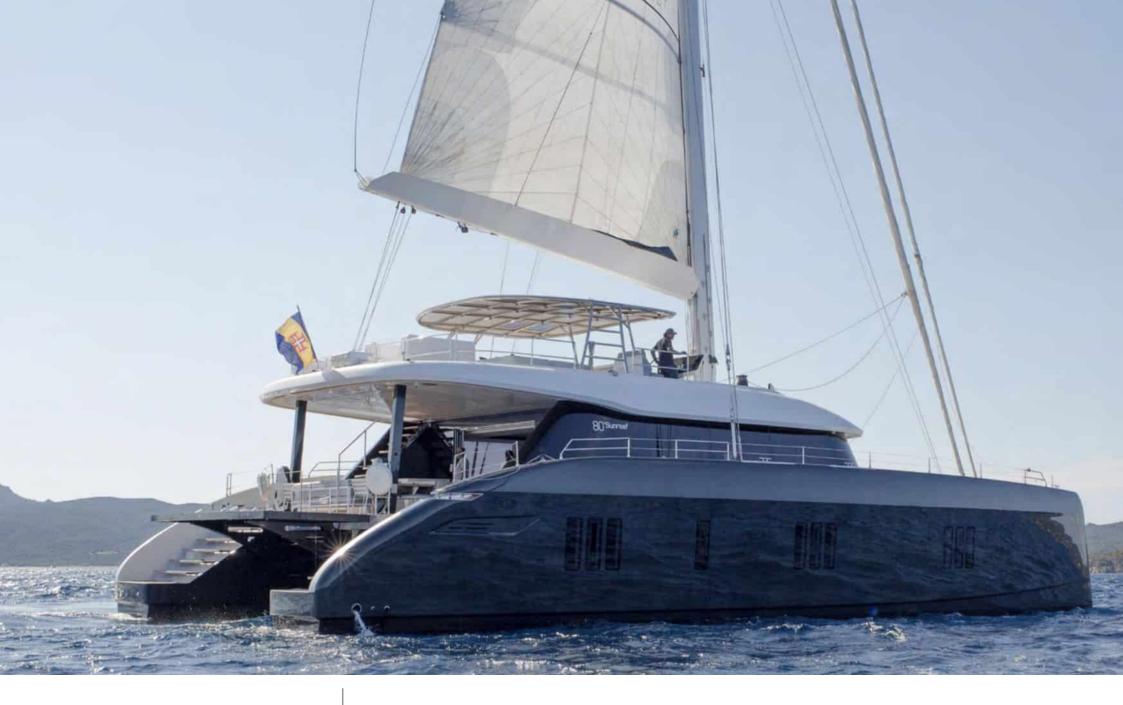

# S/Y ABOVE & **BEYOND**

Air Conditioning

Snorkeling Gear Sound System

Television

# EXTERIOR DESIGN

2019

Year refit

2023

Length

24.00 m

**Guests Cruising** 

8

Cabins

4

Winter Cruising Area(s)

East Mediterranean

Summer Cruising Area(s)

East Mediterranean

Crew

Max speed 12 knots

Cruising speed 10 knots