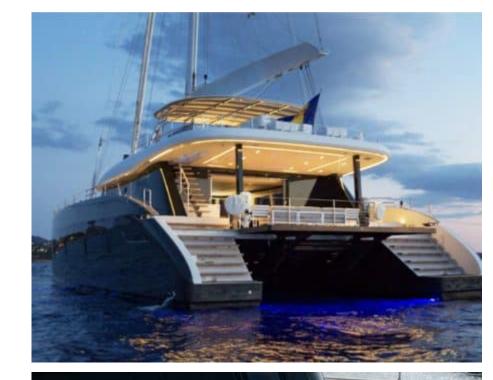

# EXTERIOR DESIGN

### Specifications

Low rate per day

9 167 €

High rate per day

12 500 €

Summer low rate per week

55 000 €

Summer high rate per week

2019

Year refit

2023

Length

24.00 m

**Guests Cruising** 

8

Cabins