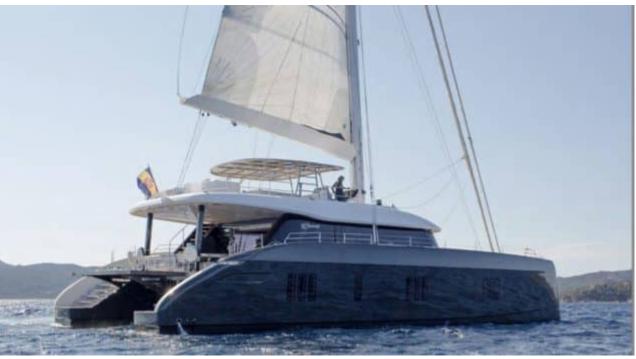

# EXTERIOR DESIGN

### Specifications

Low rate per day

9 167 €

High rate per day

12 500 €

Summer low rate per week

55 000 €

Summer high rate per week

75 000 €

Winter low rate per week

50 000 €

Winter high rate per week

70 000 €

Builder

Sunreef Yachts

Year built

2019

Year refit

2023

Length

24.00 m

**Guests Cruising** 

8

Cabins

4

Winter Cruising Area(s)

East Mediterranean

Summer Cruising Area(s)

East Mediterranean

Crew

Max speed 12 knots

Cruising speed 10 knots

Fuel consumption 130 L/Hr

Type of cabins

4 (4 x Double)