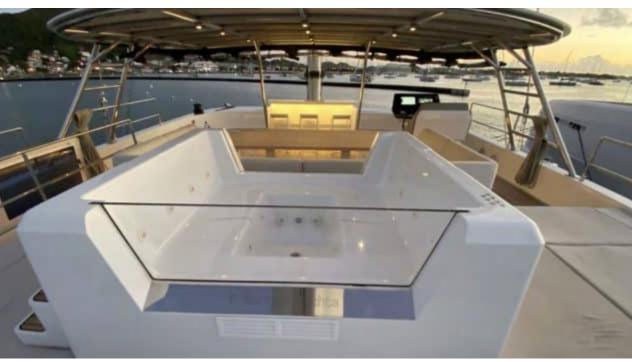

Cabins



Crew



# S/Y ABOVE & **BEYOND**















Air Conditioning



















Snorkeling Gear Sound System



Television















# EXTERIOR DESIGN































# INTERIOR DESIGN

































Features







# GALLERY LIFESTYLE











### Specifications



Low rate per day

9 167 €



High rate per day

12 500 €



Summer low rate per week

55 000 €



Summer high rate per week

75 000 €



Winter low rate per week

50 000 €



Winter high rate per week

70 000 €



Builder

Sunreef Yachts



Year built

2019



Year refit

2023



Length

24.00 m



**Guests Cruising** 

8



Cabins

4

Winter Cruising Area(s)

East Mediterranean

Summer Cruising Area(s)

East Mediterranean

Crew

Max speed 12 knots

Cruising speed 10 knots

Fuel consumption 130 L/Hr

Type of cabins

4 (4 x Double)