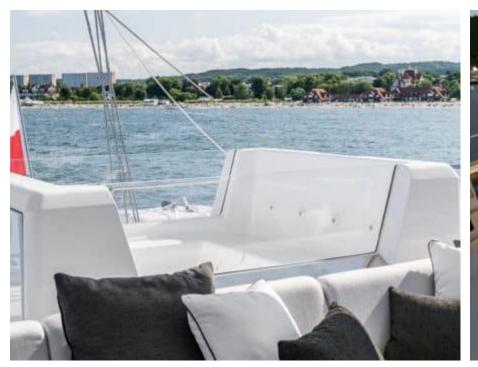

Cabins



Crew



# S/Y ABOVE & **BEYOND**















Air Conditioning



















Snorkeling Gear Sound System



Television















# EXTERIOR DESIGN































# INTERIOR DESIGN

































Features







# GALLERY LIFESTYLE











### Specifications



Low rate per day

9 167 €



High rate per day

12 500 €



Summer low rate per week

55 000 €



Summer high rate per week

75 000 €



Winter low rate per week

50 000 €



Winter high rate per week

70 000 €



Builder

Sunreef Yachts



Year built

2019



Year refit

2023



Length

24.00 m



**Guests Cruising** 

8



Cabins

4

Winter Cruising Area(s)

East Mediterranean

Summer Cruising Area(s)

East Mediterranean

Crew

Max speed 12 knots

Cruising speed 10 knots

Fuel consumption 130 L/Hr

Type of cabins

4 (4 x Double)