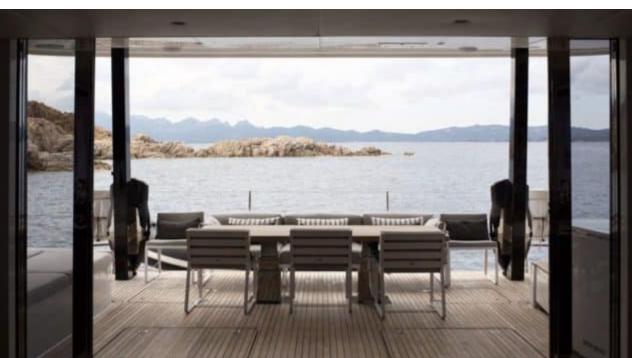

Cabins



Crew



# S/Y ABOVE & **BEYOND**















Air Conditioning



















Snorkeling Gear Sound System



Television















# EXTERIOR DESIGN































# INTERIOR DESIGN

































Features







# GALLERY LIFESTYLE











### Specifications



Low rate per day

9 167 €



High rate per day

12 500 €



Summer low rate per week

55 000 €



Summer high rate per week

75 000 €



Winter low rate per week

50 000 €



Winter high rate per week

70 000 €



Builder

Sunreef Yachts



Year built

2019



Year refit

2023



Length

24.00 m



**Guests Cruising** 

8



Cabins

4

Winter Cruising Area(s)

East Mediterranean

Summer Cruising Area(s)

East Mediterranean

Crew

Max speed 12 knots

Cruising speed 10 knots

Fuel consumption 130 L/Hr

Type of cabins

4 (4 x Double)