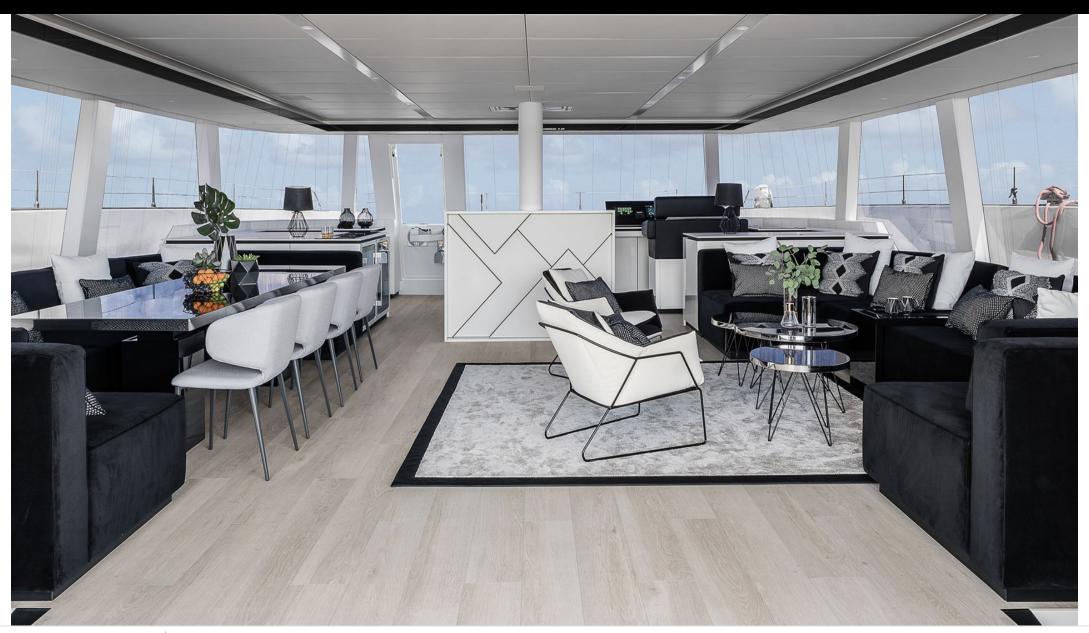

Cabins



Crew



# S/Y ABOVE & **BEYOND**















Air Conditioning



















Snorkeling Gear Sound System



Television















# EXTERIOR DESIGN































# INTERIOR DESIGN

































Features







# GALLERY LIFESTYLE











### Specifications



Low rate per day

9 167 €



High rate per day

12 500 €



Summer low rate per week

55 000 €



Summer high rate per week

75 000 €



Winter low rate per week

50 000 €



Winter high rate per week

70 000 €



Builder

Sunreef Yachts



Year built

2019



Year refit

2023



Length

24.00 m



**Guests Cruising** 

8



Cabins

4

Winter Cruising Area(s)

East Mediterranean

Summer Cruising Area(s)

East Mediterranean

Crew

Max speed 12 knots

Cruising speed 10 knots

Fuel consumption 130 L/Hr

Type of cabins

4 (4 x Double)