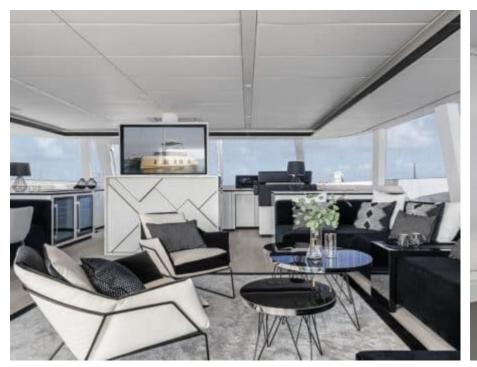

Cabins



Crew



# S/Y ABOVE & **BEYOND**















Air Conditioning



















Snorkeling Gear Sound System



Television















# EXTERIOR DESIGN































# INTERIOR DESIGN

































Features







# GALLERY LIFESTYLE











### Specifications



Low rate per day

9 167 €



High rate per day

12 500 €



Summer low rate per week

55 000 €



Summer high rate per week

75 000 €



Winter low rate per week

50 000 €



Winter high rate per week

70 000 €



Builder

Sunreef Yachts



Year built

2019



Year refit

2023



Length

24.00 m



**Guests Cruising** 

8



Cabins

4

Winter Cruising Area(s)

East Mediterranean

Summer Cruising Area(s)

East Mediterranean

Crew

Max speed 12 knots

Cruising speed 10 knots

Fuel consumption 130 L/Hr

Type of cabins

4 (4 x Double)