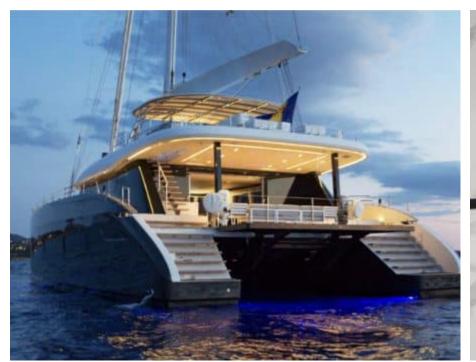

Cabins



Crew



# S/Y ABOVE & **BEYOND**















Air Conditioning



















Snorkeling Gear Sound System



Television















# EXTERIOR DESIGN































# INTERIOR DESIGN

































Features







# GALLERY LIFESTYLE











### Specifications



Low rate per day

9 167 €



High rate per day

12 500 €



Summer low rate per week

55 000 €



Summer high rate per week

75 000 €



Winter low rate per week

50 000 €



Winter high rate per week

70 000 €



Builder

Sunreef Yachts



Year built

2019



Year refit

2023



Length

24.00 m



**Guests Cruising** 

8



Cabins

4

Winter Cruising Area(s)

East Mediterranean

Summer Cruising Area(s)

East Mediterranean

Crew

Max speed 12 knots

Cruising speed 10 knots

Fuel consumption 130 L/Hr

Type of cabins

4 (4 x Double)