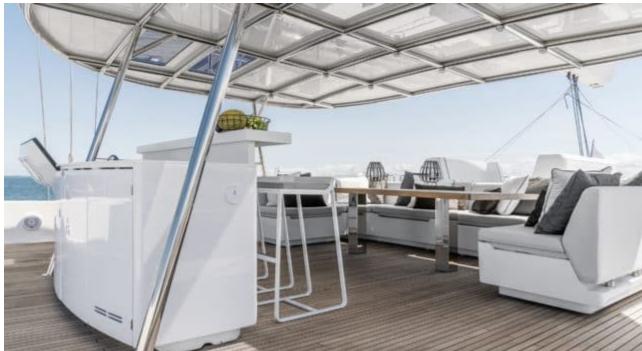

Cabins



Crew



# S/Y ABOVE & **BEYOND**















Air Conditioning



















Snorkeling Gear Sound System



Television















# EXTERIOR DESIGN































# INTERIOR DESIGN

































Features







# GALLERY LIFESTYLE











### Specifications



Low rate per day

9 167 €



High rate per day

12 500 €



Summer low rate per week

55 000 €



Summer high rate per week

75 000 €



Winter low rate per week

50 000 €



Winter high rate per week

70 000 €



Builder

Sunreef Yachts



Year built

2019



Year refit

2023



Length

24.00 m



**Guests Cruising** 

8



Cabins

4

Winter Cruising Area(s)

East Mediterranean

Summer Cruising Area(s)

East Mediterranean

Crew

Max speed 12 knots

Cruising speed 10 knots

Fuel consumption 130 L/Hr

Type of cabins

4 (4 x Double)