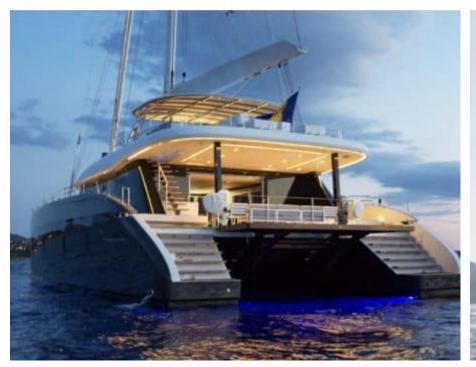

# EXTERIOR DESIGN

### Specifications

Low rate per day

9 167 €

High rate per day

12 500 €

Summer low rate per week

55 000 €

Summer high rate per week

2019

Year refit

2023

Length

24.00 m

**Guests Cruising** 

8

Cabins