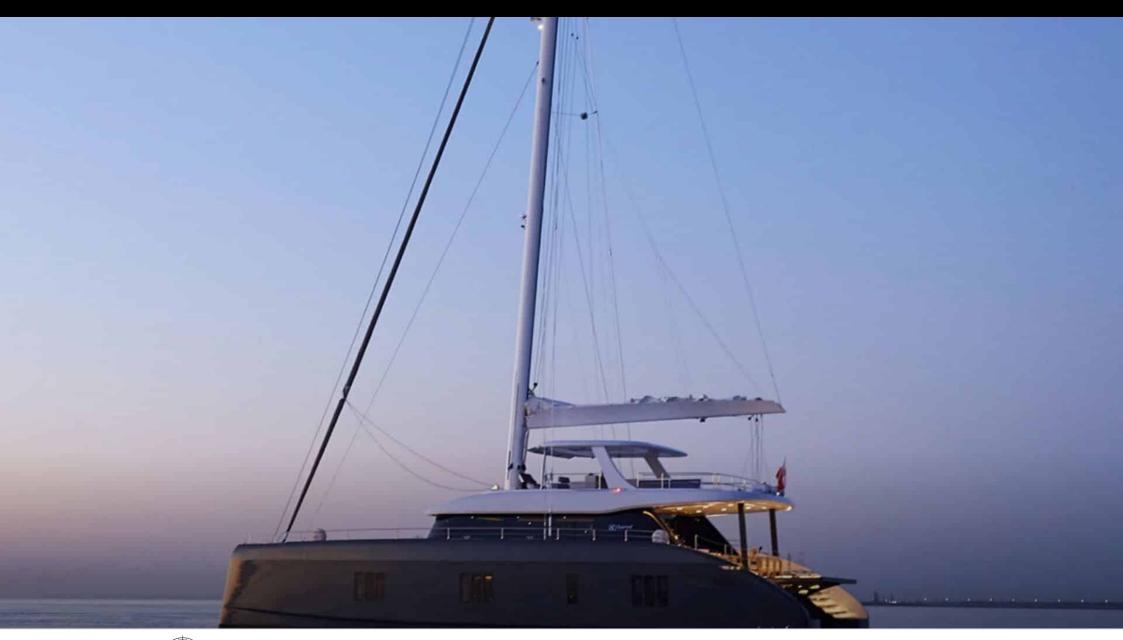

Cabins



Crew



# S/Y ABOVE & **BEYOND**















Air Conditioning



















Snorkeling Gear Sound System



Television















# EXTERIOR DESIGN































# INTERIOR DESIGN

































Features







# GALLERY LIFESTYLE











### Specifications



Low rate per day

9 167 €



High rate per day

12 500 €



Summer low rate per week

55 000 €



Summer high rate per week

75 000 €



Winter low rate per week

50 000 €



Winter high rate per week

70 000 €



Builder

Sunreef Yachts



Year built

2019



Year refit

2023



Length

24.00 m



**Guests Cruising** 

8



Cabins

4

Winter Cruising Area(s)

East Mediterranean

Summer Cruising Area(s)

East Mediterranean

Crew

Max speed 12 knots

Cruising speed 10 knots

Fuel consumption 130 L/Hr

Type of cabins

4 (4 x Double)