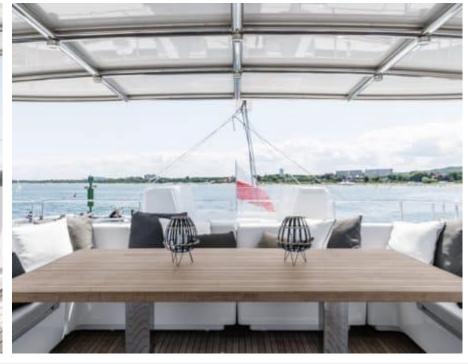

Cabins



Crew



# S/Y ABOVE & **BEYOND**















Air Conditioning



















Snorkeling Gear Sound System



Television















# EXTERIOR DESIGN































# INTERIOR DESIGN

































Features







# GALLERY LIFESTYLE











### Specifications



Low rate per day

9 167 €



High rate per day

12 500 €



Summer low rate per week

55 000 €



Summer high rate per week

75 000 €



Winter low rate per week

50 000 €



Winter high rate per week

70 000 €



Builder

Sunreef Yachts



Year built

2019



Year refit

2023



Length

24.00 m



**Guests Cruising** 

8



Cabins

4

Winter Cruising Area(s)

East Mediterranean

Summer Cruising Area(s)

East Mediterranean

Crew

Max speed 12 knots

Cruising speed 10 knots

Fuel consumption 130 L/Hr

Type of cabins

4 (4 x Double)