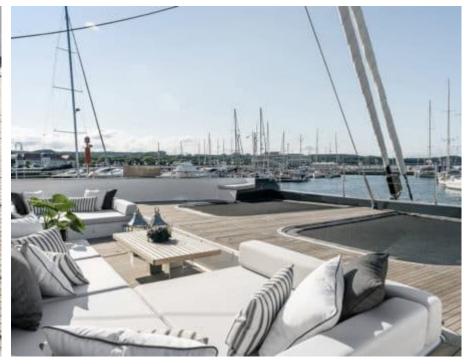

Cabins



Crew



# S/Y ABOVE & **BEYOND**















Air Conditioning



















Snorkeling Gear Sound System



Television















# EXTERIOR DESIGN































# INTERIOR DESIGN

































Features







# GALLERY LIFESTYLE











### Specifications



Low rate per day

9 167 €



High rate per day

12 500 €



Summer low rate per week

55 000 €



Summer high rate per week

75 000 €



Winter low rate per week

50 000 €



Winter high rate per week

70 000 €



Builder

Sunreef Yachts



Year built

2019



Year refit

2023



Length

24.00 m



**Guests Cruising** 

8



Cabins

4

Winter Cruising Area(s)

East Mediterranean

Summer Cruising Area(s)

East Mediterranean

Crew

Max speed 12 knots

Cruising speed 10 knots

Fuel consumption 130 L/Hr

Type of cabins

4 (4 x Double)