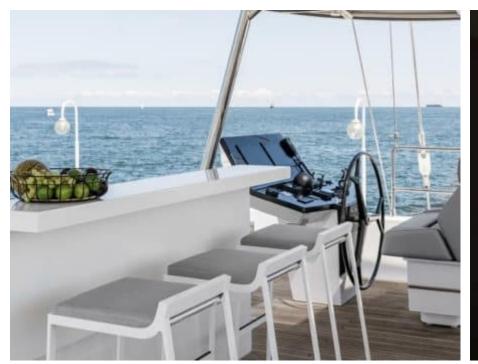

Cabins



Crew



# S/Y ABOVE & **BEYOND**















Air Conditioning



















Snorkeling Gear Sound System



Television















# EXTERIOR DESIGN































# INTERIOR DESIGN

































Features







# GALLERY LIFESTYLE











### Specifications



Low rate per day

9 167 €



High rate per day

12 500 €



Summer low rate per week

55 000 €



Summer high rate per week

75 000 €



Winter low rate per week

50 000 €



Winter high rate per week

70 000 €



Builder

Sunreef Yachts



Year built

2019



Year refit

2023



Length

24.00 m



**Guests Cruising** 

8



Cabins

4

Winter Cruising Area(s)

East Mediterranean

Summer Cruising Area(s)

East Mediterranean

Crew

Max speed 12 knots

Cruising speed 10 knots

Fuel consumption 130 L/Hr

Type of cabins

4 (4 x Double)