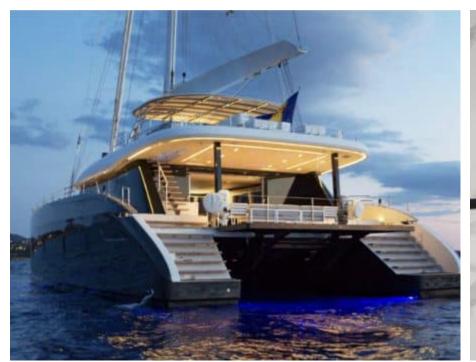

Cabins



Crew



# S/Y ABOVE & **BEYOND**















Air Conditioning



















Snorkeling Gear Sound System



Television















# EXTERIOR DESIGN































# INTERIOR DESIGN

































Features







# GALLERY LIFESTYLE











### Specifications



Low rate per day

8 333 €



High rate per day

11 666 €



Summer low rate per week

50 000 €



Summer high rate per week

70 000 €



Winter low rate per week

50 000 €



Winter high rate per week

50 000 €



Builder

Sunreef Yachts



Year built

2019



Year refit

2022



Length

24.00 m



**Guests Cruising** 

8



Cabins

4

Winter Cruising Area(s)

East Mediterranean

Summer Cruising Area(s)

East Mediterranean

Crew

Max speed 12 knots

Cruising speed 10 knots

Fuel consumption 130 L/Hr

Type of cabins

4 (4 x Double)