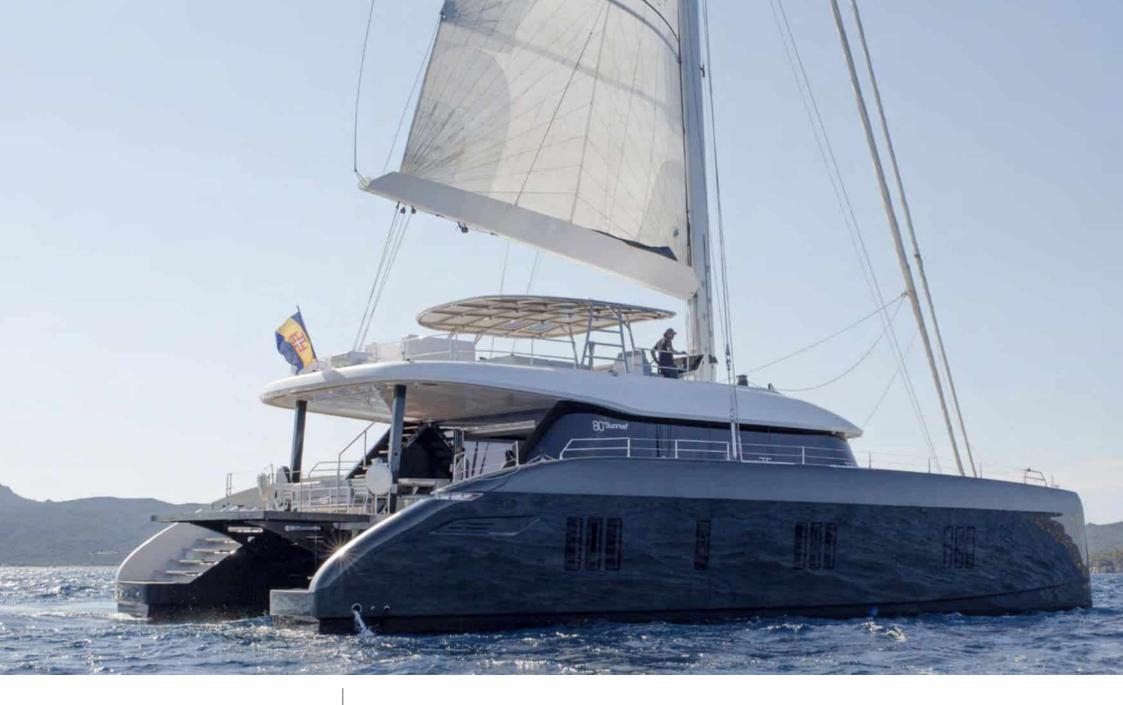

# S/Y ABOVE & **BEYOND**

Air Conditioning

Snorkeling Gear Sound System

Television

# EXTERIOR DESIGN

2019

Year refit

2022

Length

24.00 m

**Guests Cruising** 

8

Cabins