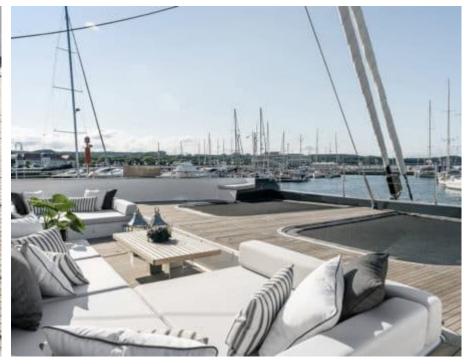

Cabins



Crew



# S/Y ABOVE & **BEYOND**















Air Conditioning



















Snorkeling Gear Sound System



Television















# EXTERIOR DESIGN































# INTERIOR DESIGN

































Features







# GALLERY LIFESTYLE











### Specifications



Low rate per day

8 333 €



High rate per day

11 666 €



Summer low rate per week

50 000 €



Summer high rate per week

70 000 €



Winter low rate per week

50 000 €



Winter high rate per week

50 000 €



Builder

Sunreef Yachts



Year built

2019



Year refit

2022



Length

24.00 m



**Guests Cruising** 

8



Cabins

4

Winter Cruising Area(s)

East Mediterranean

Summer Cruising Area(s)

East Mediterranean

Crew

Max speed 12 knots

Cruising speed 10 knots

Fuel consumption 130 L/Hr

Type of cabins

4 (4 x Double)