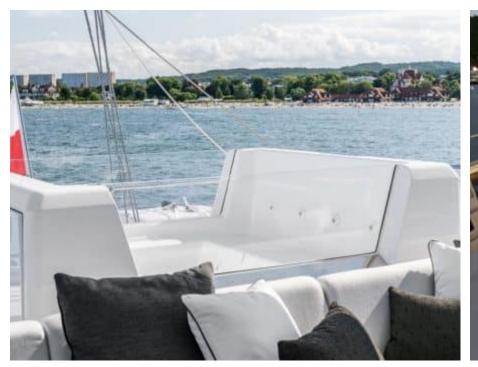

Cabins



Crew



# S/Y ABOVE & **BEYOND**















Air Conditioning



















Snorkeling Gear Sound System



Television















# EXTERIOR DESIGN































# INTERIOR DESIGN

































Features







# GALLERY LIFESTYLE











### Specifications



Low rate per day

8 333 €



High rate per day

11 666 €



Summer low rate per week

50 000 €



Summer high rate per week

70 000 €



Winter low rate per week

50 000 €



Winter high rate per week

50 000 €



Builder

Sunreef Yachts



Year built

2019



Year refit

2022



Length

24.00 m



**Guests Cruising** 

8



Cabins

4

Winter Cruising Area(s)

East Mediterranean

Summer Cruising Area(s)

East Mediterranean

Crew

Max speed 12 knots

Cruising speed 10 knots

Fuel consumption 130 L/Hr

Type of cabins

4 (4 x Double)