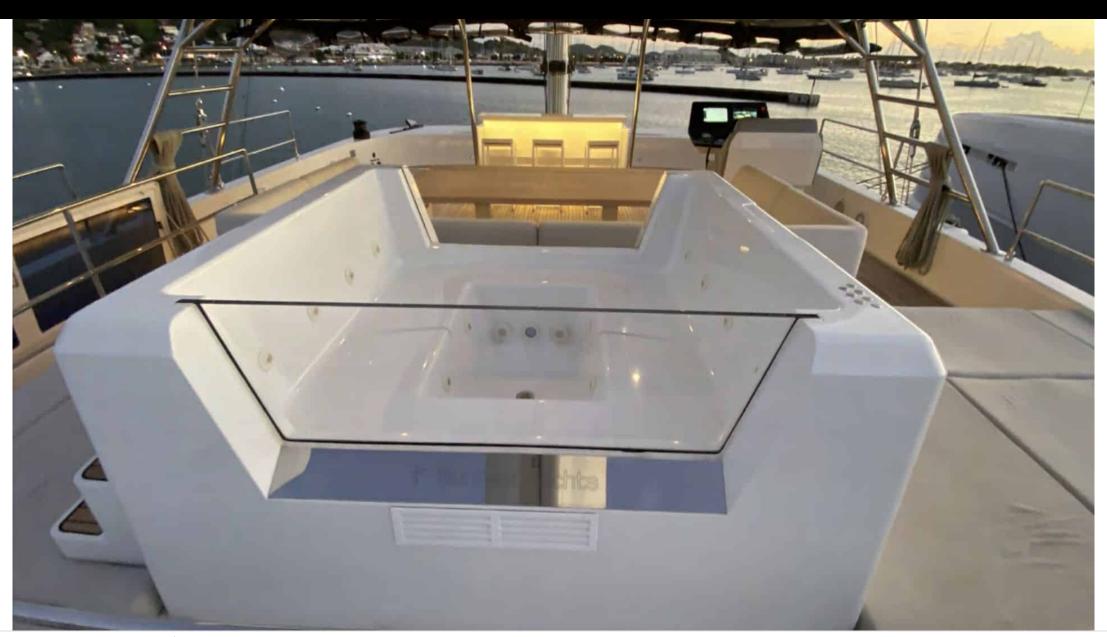

Cabins



Crew



# S/Y ABOVE & **BEYOND**















Air Conditioning



















Snorkeling Gear Sound System



Television















# EXTERIOR DESIGN































# INTERIOR DESIGN

































Features







# GALLERY LIFESTYLE











### Specifications



Low rate per day

8 333 €



High rate per day

11 666 €



Summer low rate per week

50 000 €



Summer high rate per week

70 000 €



Winter low rate per week

50 000 €



Winter high rate per week

50 000 €



Builder

Sunreef Yachts



Year built

2019



Year refit

2022



Length

24.00 m



**Guests Cruising** 

8



Cabins

4

Winter Cruising Area(s)

East Mediterranean

Summer Cruising Area(s)

East Mediterranean

Crew

Max speed 12 knots

Cruising speed 10 knots

Fuel consumption 130 L/Hr

Type of cabins

4 (4 x Double)