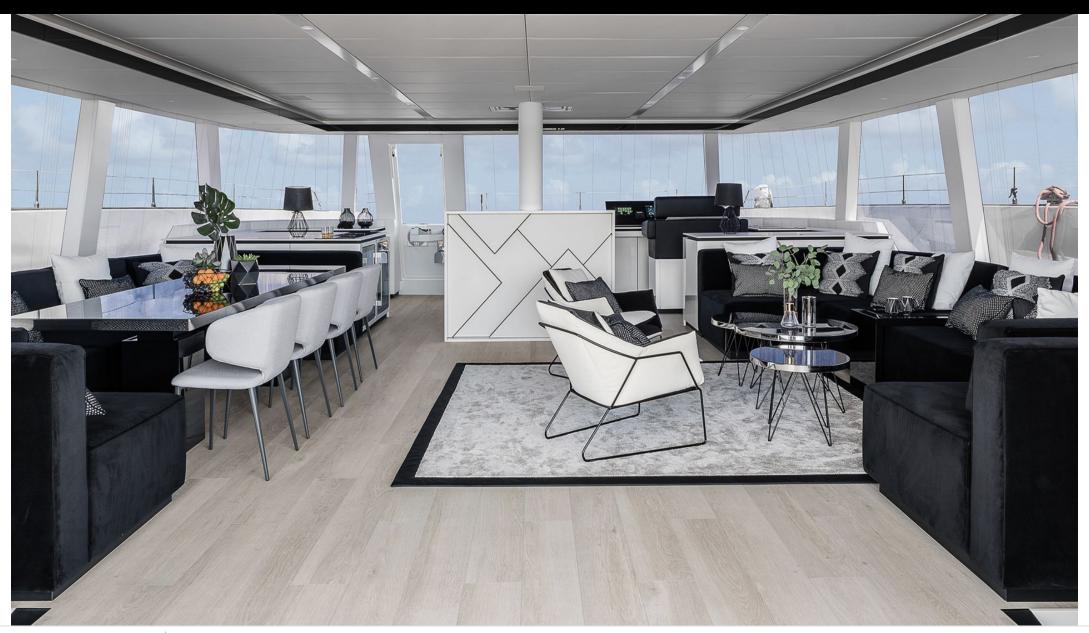

Cabins



Crew



# S/Y ABOVE & **BEYOND**















Air Conditioning



















Snorkeling Gear Sound System



Television















# EXTERIOR DESIGN































# INTERIOR DESIGN

































Features







# GALLERY LIFESTYLE











### Specifications



Low rate per day

8 333 €



High rate per day

11 666 €



Summer low rate per week

50 000 €



Summer high rate per week

70 000 €



Winter low rate per week

50 000 €



Winter high rate per week

50 000 €



Builder

Sunreef Yachts



Year built

2019



Year refit

2022



Length

24.00 m



**Guests Cruising** 

8



Cabins

4

Winter Cruising Area(s)

East Mediterranean

Summer Cruising Area(s)

East Mediterranean

Crew

Max speed 12 knots

Cruising speed 10 knots

Fuel consumption 130 L/Hr

Type of cabins

4 (4 x Double)