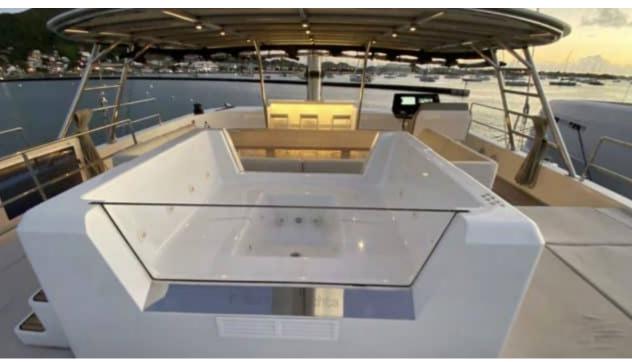

Cabins



Crew



# S/Y ABOVE & **BEYOND**















Air Conditioning



















Snorkeling Gear Sound System



Television















# EXTERIOR DESIGN































# INTERIOR DESIGN

































Features







# GALLERY LIFESTYLE











### Specifications



Low rate per day

8 333 €



High rate per day

11 666 €



Summer low rate per week

50 000 €



Summer high rate per week

70 000 €



Winter low rate per week

50 000 €



Winter high rate per week

50 000 €



Builder

Sunreef Yachts



Year built

2019



Year refit

2022



Length

24.00 m



**Guests Cruising** 

8



Cabins

4

Winter Cruising Area(s)

East Mediterranean

Summer Cruising Area(s)

East Mediterranean

Crew

Max speed 12 knots

Cruising speed 10 knots

Fuel consumption 130 L/Hr

Type of cabins

4 (4 x Double)