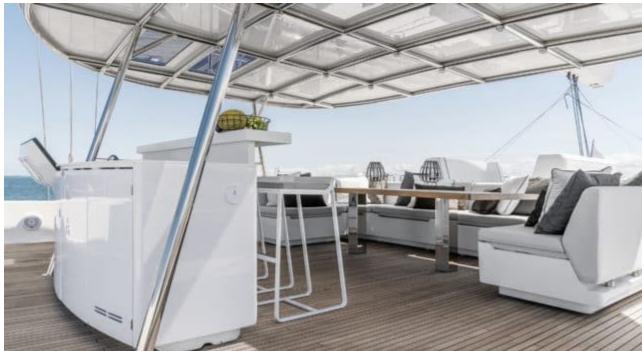

Cabins



Crew



# S/Y ABOVE & **BEYOND**















Air Conditioning



















Snorkeling Gear Sound System



Television















# EXTERIOR DESIGN































# INTERIOR DESIGN

































Features







# GALLERY LIFESTYLE











### Specifications



Low rate per day

8 333 €



High rate per day

11 666 €



Summer low rate per week

50 000 €



Summer high rate per week

70 000 €



Winter low rate per week

50 000 €



Winter high rate per week

50 000 €



Builder

Sunreef Yachts



Year built

2019



Year refit

2022



Length

24.00 m



**Guests Cruising** 

8



Cabins

4

Winter Cruising Area(s)

East Mediterranean

Summer Cruising Area(s)

East Mediterranean

Crew

Max speed 12 knots

Cruising speed 10 knots

Fuel consumption 130 L/Hr

Type of cabins

4 (4 x Double)