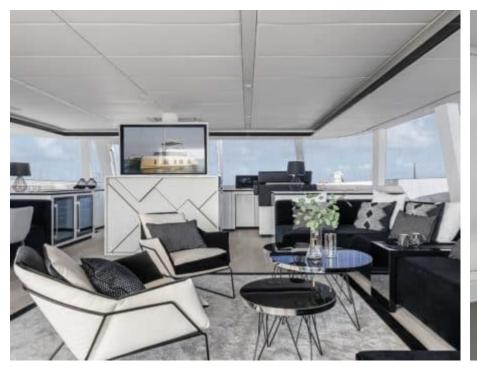

Cabins



Crew



# S/Y ABOVE & **BEYOND**















Air Conditioning



















Snorkeling Gear Sound System



Television















# EXTERIOR DESIGN































# INTERIOR DESIGN

































Features







# GALLERY LIFESTYLE











### Specifications



Low rate per day

8 333 €



High rate per day

11 666 €



Summer low rate per week

50 000 €



Summer high rate per week

70 000 €



Winter low rate per week

50 000 €



Winter high rate per week

50 000 €



Builder

Sunreef Yachts



Year built

2019



Year refit

2022



Length

24.00 m



**Guests Cruising** 

8



Cabins

4

Winter Cruising Area(s)

East Mediterranean

Summer Cruising Area(s)

East Mediterranean

Crew

Max speed 12 knots

Cruising speed 10 knots

Fuel consumption 130 L/Hr

Type of cabins

4 (4 x Double)