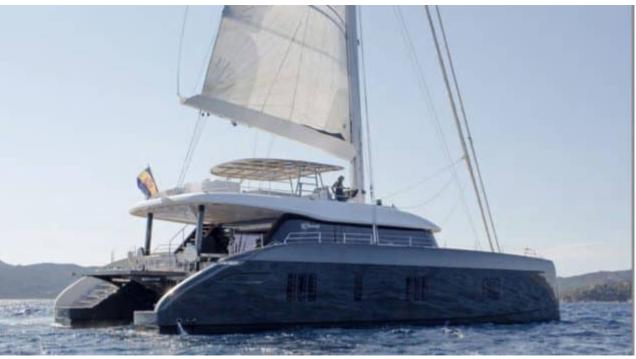

# EXTERIOR DESIGN

### Specifications

Low rate per day

8 333 €

High rate per day

11 666 €

Summer low rate per week

50 000 €

Summer high rate per week

2019

Year refit

2022

Length

24.00 m

**Guests Cruising** 

8

Cabins