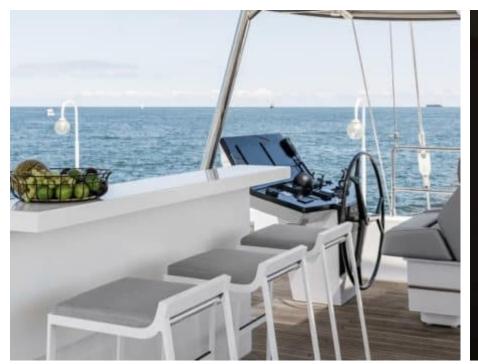

Cabins



Crew



# S/Y ABOVE & **BEYOND**















Air Conditioning



















Snorkeling Gear Sound System



Television















# EXTERIOR DESIGN































# INTERIOR DESIGN

































Features







# GALLERY LIFESTYLE











### Specifications



Low rate per day

8 333 €



High rate per day

11 666 €



Summer low rate per week

50 000 €



Summer high rate per week

70 000 €



Winter low rate per week

50 000 €



Winter high rate per week

50 000 €



Builder

Sunreef Yachts



Year built

2019



Year refit

2022



Length

24.00 m



**Guests Cruising** 

8



Cabins

4

Winter Cruising Area(s)

East Mediterranean

Summer Cruising Area(s)

East Mediterranean

Crew

Max speed 12 knots

Cruising speed 10 knots

Fuel consumption 130 L/Hr

Type of cabins

4 (4 x Double)