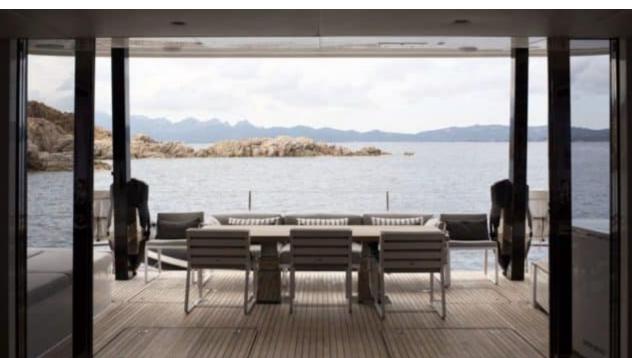

Cabins



Crew



# S/Y ABOVE & **BEYOND**















Air Conditioning



















Snorkeling Gear Sound System



Television















# EXTERIOR DESIGN































# INTERIOR DESIGN

































Features







# GALLERY LIFESTYLE











### Specifications



Low rate per day

8 333 €



High rate per day

11 666 €



Summer low rate per week

50 000 €



Summer high rate per week

70 000 €



Winter low rate per week

50 000 €



Winter high rate per week

50 000 €



Builder

Sunreef Yachts



Year built

2019



Year refit

2022



Length

24.00 m



**Guests Cruising** 

8



Cabins

4

Winter Cruising Area(s)

East Mediterranean

Summer Cruising Area(s)

East Mediterranean

Crew

Max speed 12 knots

Cruising speed 10 knots

Fuel consumption 130 L/Hr

Type of cabins

4 (4 x Double)