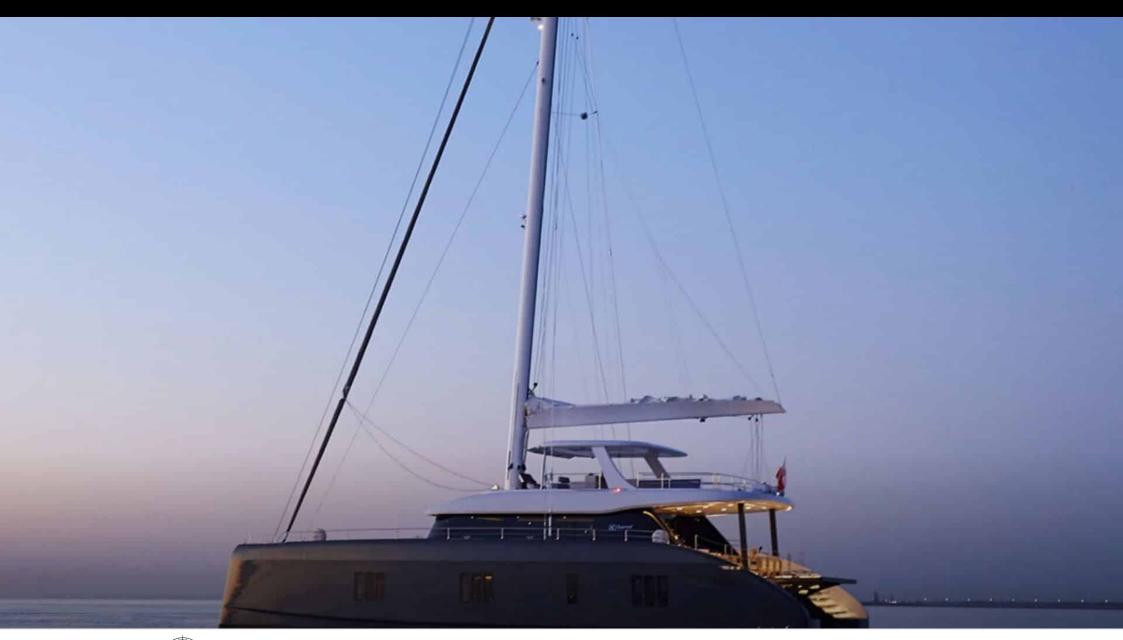

Cabins



Crew



# S/Y ABOVE & **BEYOND**















Air Conditioning



















Snorkeling Gear Sound System



Television















# EXTERIOR DESIGN































# INTERIOR DESIGN

































Features







# GALLERY LIFESTYLE











### Specifications



Low rate per day

8 333 €



High rate per day

11 666 €



Summer low rate per week

50 000 €



Summer high rate per week

70 000 €



Winter low rate per week

50 000 €



Winter high rate per week

50 000 €



Builder

Sunreef Yachts



Year built

2019



Year refit

2022



Length

24.00 m



**Guests Cruising** 

8



Cabins

4

Winter Cruising Area(s)

East Mediterranean

Summer Cruising Area(s)

East Mediterranean

Crew

Max speed 12 knots

Cruising speed 10 knots

Fuel consumption 130 L/Hr

Type of cabins

4 (4 x Double)