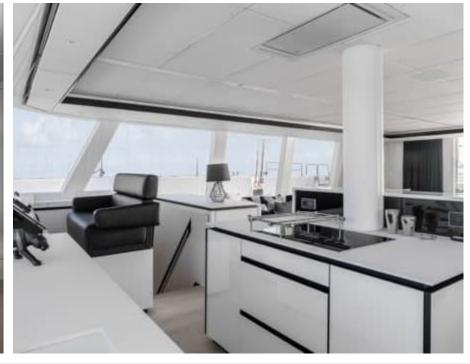

Cabins



Crew



# S/Y ABOVE & **BEYOND**















Air Conditioning



















Snorkeling Gear Sound System



Television















# EXTERIOR DESIGN































# INTERIOR DESIGN

































Features







# GALLERY LIFESTYLE











### Specifications



Low rate per day

8 333 €



High rate per day

11 666 €



Summer low rate per week

50 000 €



Summer high rate per week

70 000 €



Winter low rate per week

50 000 €



Winter high rate per week

50 000 €



Builder

Sunreef Yachts



Year built

2019



Year refit

2022



Length

24.00 m



**Guests Cruising** 

8



Cabins

4

Winter Cruising Area(s)

East Mediterranean

Summer Cruising Area(s)

East Mediterranean

Crew

Max speed 12 knots

Cruising speed 10 knots

Fuel consumption 130 L/Hr

Type of cabins

4 (4 x Double)