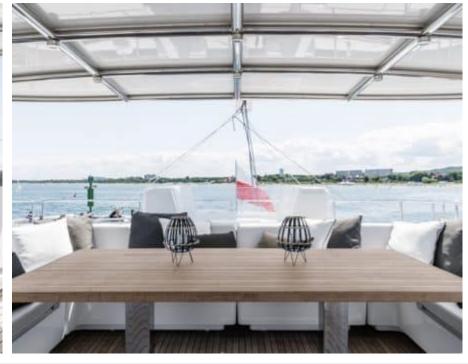

Cabins



Crew



# S/Y ABOVE & **BEYOND**















Air Conditioning



















Snorkeling Gear Sound System



Television















# EXTERIOR DESIGN































# INTERIOR DESIGN

































Features







# GALLERY LIFESTYLE











### Specifications



Low rate per day

8 333 €



High rate per day

11 666 €



Summer low rate per week

50 000 €



Summer high rate per week

70 000 €



Winter low rate per week

50 000 €



Winter high rate per week

50 000 €



Builder

Sunreef Yachts



Year built

2019



Year refit

2022



Length

24.00 m



**Guests Cruising** 

8



Cabins

4

Winter Cruising Area(s)

East Mediterranean

Summer Cruising Area(s)

East Mediterranean

Crew

Max speed 12 knots

Cruising speed 10 knots

Fuel consumption 130 L/Hr

Type of cabins

4 (4 x Double)