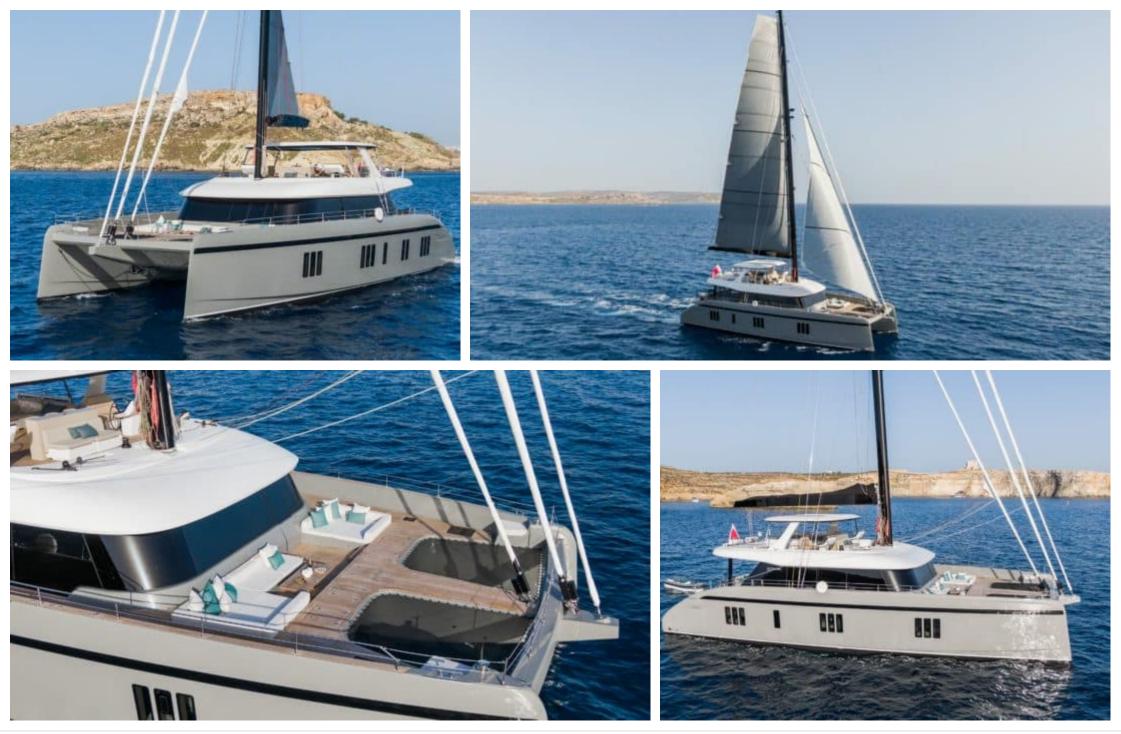

#### S/Y GREYB





Ś

Wifi







#### EXTERIOR DESIGN

































## **INTERIOR DESIGN**





















# GALLERY LIFESTYLE









## Specifications

| Summer low rate per week<br>$77\ 000 \in$ Summer high rate per week<br>$87\ 000 \in$ Winter low rate per week<br>$77\ 000 \in$ Winter high rate per week<br>$87\ 000 \in$ Winter low rate per week<br>$77\ 000 \in$ Winter high rate per week<br>$87\ 000 \in$ |
|----------------------------------------------------------------------------------------------------------------------------------------------------------------------------------------------------------------------------------------------------------------|
| € 77 000 € 87 000 €