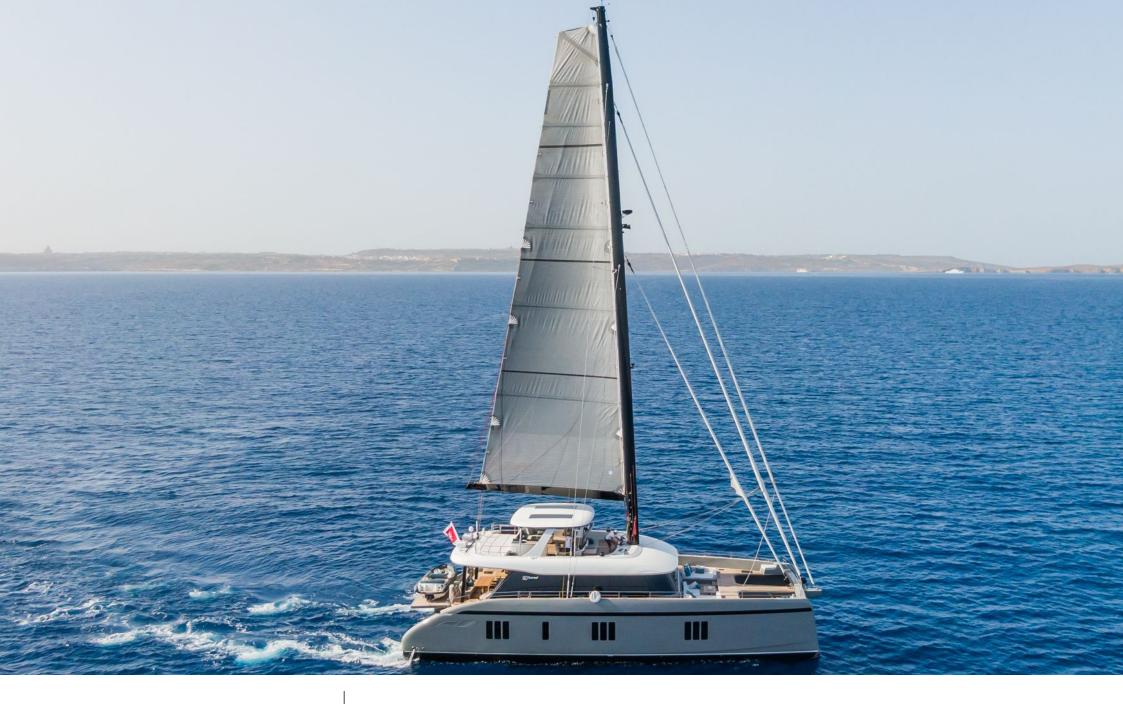

#### S/Y GREYB

Ś

Wifi

#### EXTERIOR DESIGN

## Specifications

| Summer low rate per week<br>$77\ 000 \in$ Summer high rate per week<br>$87\ 000 \in$ Winter low rate per week<br>$77\ 000 \in$ Winter high rate per week<br>$87\ 000 \in$ Winter low rate per week<br>$77\ 000 \in$ Winter high rate per week<br>$87\ 000 \in$ |
|----------------------------------------------------------------------------------------------------------------------------------------------------------------------------------------------------------------------------------------------------------------|
| € 77 000 € 87 000 €                                                                                                                                                                                                                                            |
|                                                                                                                                                                                                                                                                |
| Builder<br>Sunreef Yachts<br>Builder<br>Sunreef Yachts<br>Builder<br>Sunreef Yachts                                                                                                                                                                            |
| Length<br>23.99 m<br>23.99 m<br>Cabins                                                                                                                                                                                                                         |
| Winter Cruising Area(s)Summer Cruising Area(s)Caribbean & BahamasWest Mediterranean                                                                                                                                                                            |
| Crew Max speed Cruising speed Fuel consumption   4 12 knots 12 knots 40 L/Hr                                                                                                                                                                                   |
| Type of cabins<br>4 (4 x Double)                                                                                                                                                                                                                               |