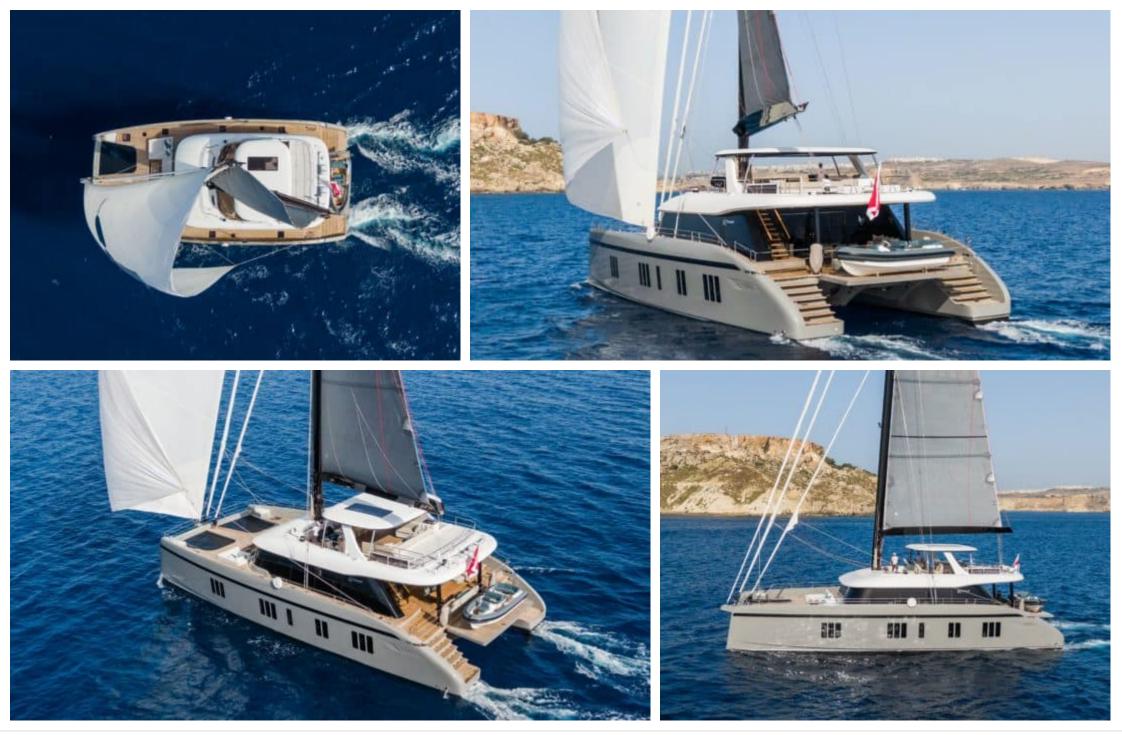

#### S/Y GREYB





Ś

Wifi







#### EXTERIOR DESIGN

































## **INTERIOR DESIGN**





















# GALLERY LIFESTYLE









## Specifications

| Summer low rate per week<br>$77\ 000 \in$ Summer high rate per week<br>$87\ 000 \in$ Winter low rate per week<br>$77\ 000 \in$ Winter high rate per week<br>$87\ 000 \in$ Winter low rate per week<br>$77\ 000 \in$ Winter high rate per week<br>$87\ 000 \in$ |
|----------------------------------------------------------------------------------------------------------------------------------------------------------------------------------------------------------------------------------------------------------------|
| € 77 000 € 87 000 €