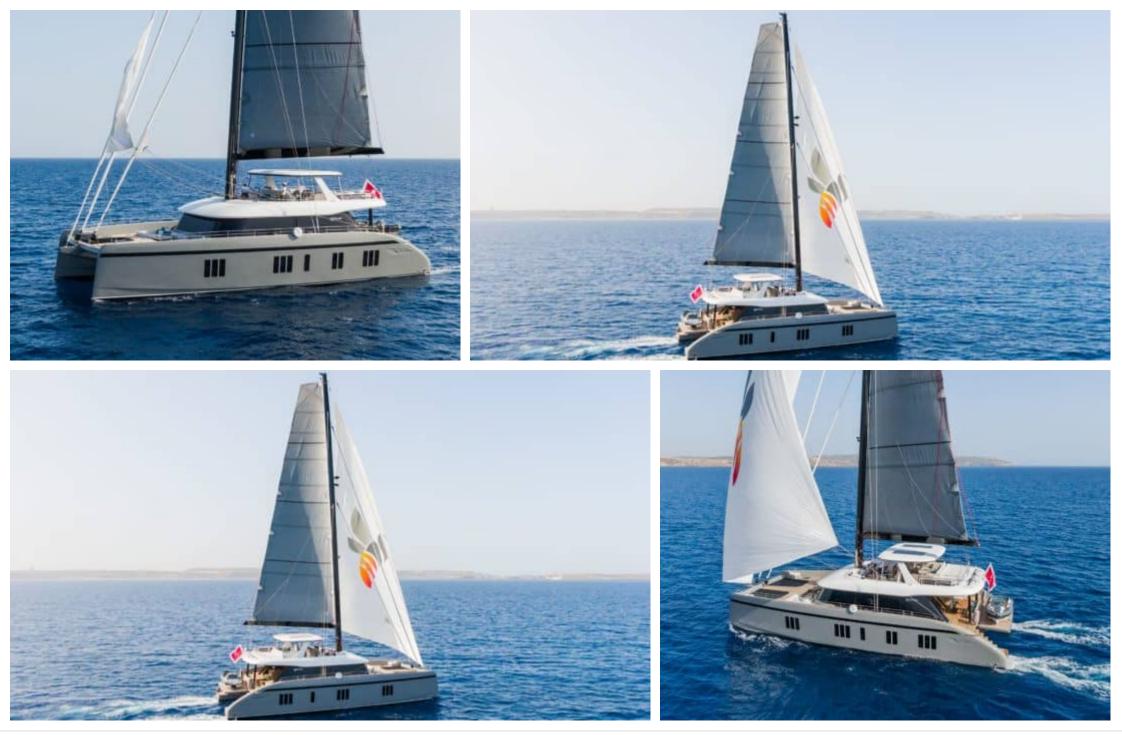

#### S/Y GREYB





Ś

Wifi







#### EXTERIOR DESIGN

































## **INTERIOR DESIGN**





















# GALLERY LIFESTYLE









## Specifications

| Summer low rate per week<br>$77\ 000 \in$ Summer high rate per week<br>$87\ 000 \in$ Winter low rate per week<br>$77\ 000 \in$ Winter high rate per week<br>$87\ 000 \in$ Winter low rate per week<br>$77\ 000 \in$ Winter high rate per week<br>$87\ 000 \in$ |
|----------------------------------------------------------------------------------------------------------------------------------------------------------------------------------------------------------------------------------------------------------------|
| € 77 000 € 87 000 €