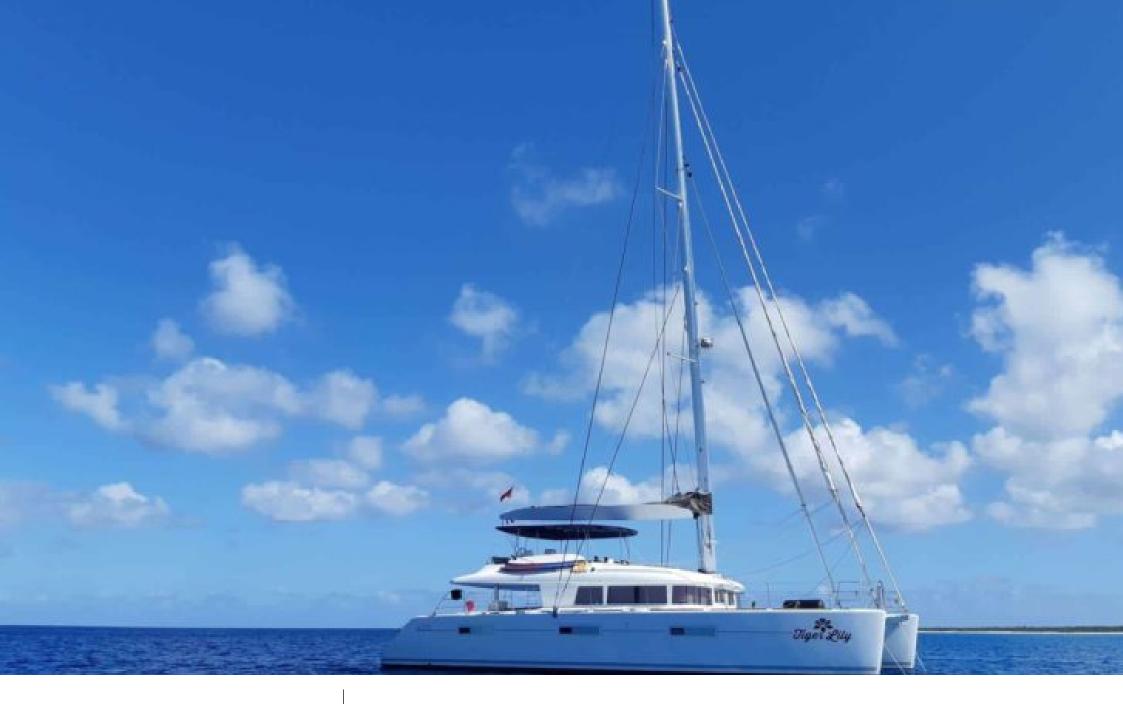

#### S/Y TIGER LILY

Microwave

Sunbeds

Air Conditioning

Knee board

# EXTERIOR DESIGN

2015

Length

18.90 m

**Guests Cruising** 

8

Cabins

4

Winter Cruising Area(s)