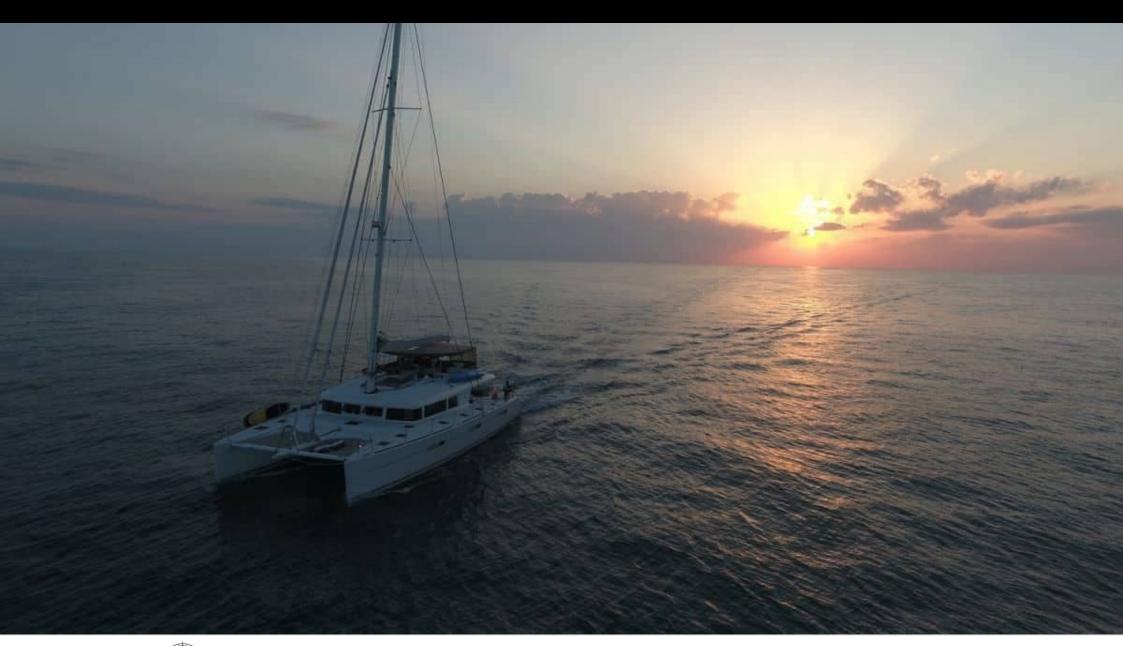

Crew **2** 



#### S/Y TIGER LILY















Microwave









Sunbeds







Air Conditioning





















Knee board





# EXTERIOR DESIGN





















## INTERIOR DESIGN



















## GALLERY LIFESTYLE











#### Specifications



Low rate per day

\$ 5 000



High rate per day

\$ 5 666



Summer low rate per week

\$ 30 000



Summer high rate per week

\$ 34 000



Winter low rate per week

\$ 30 000



Winter high rate per week

\$ 34 000



Builder

Lagoon



Year built

2015



Length

18.90 m



**Guests Cruising** 

8



Cabins

4

Winter Cruising Area(s)

Caribbean & Bahamas

Summer Cruising Area(s)

Caribbean & Bahamas

Crew

Max speed 12 knots

Cruising speed 8 knots

Fuel consumption 40 L/hr

Type of cabins

4 (4 x Double)