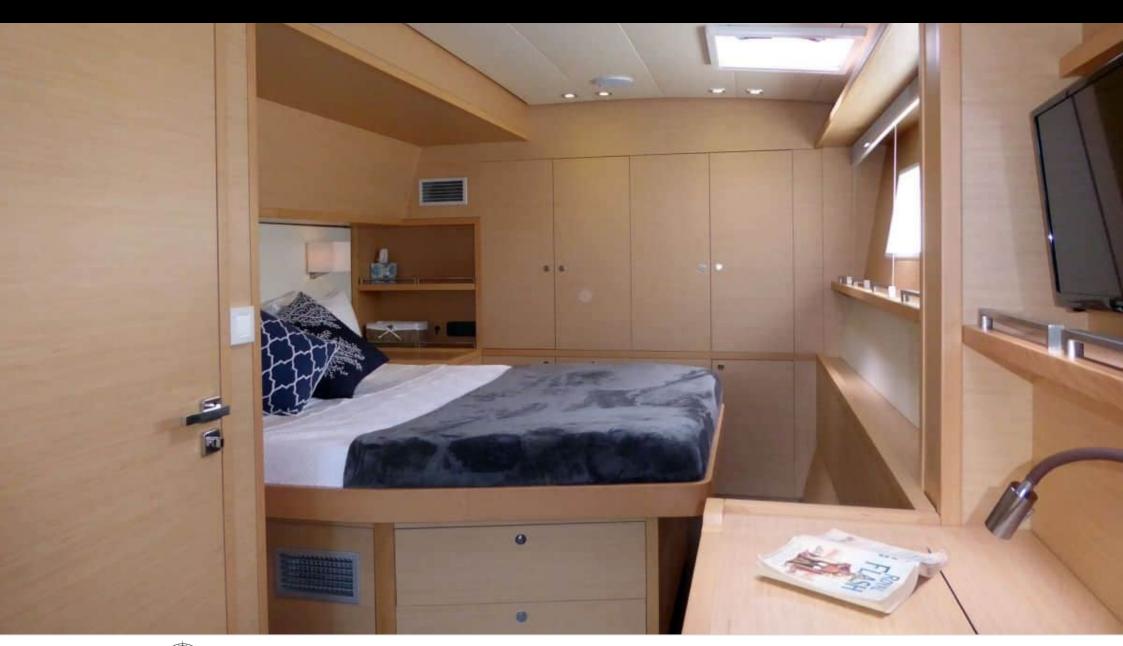

Crew **2** 



#### S/Y TIGER LILY















Microwave









Sunbeds







Air Conditioning





















Knee board





# EXTERIOR DESIGN





















## INTERIOR DESIGN



















## GALLERY LIFESTYLE











#### Specifications



Low rate per day

\$ 5 000



High rate per day

\$ 5 666



Summer low rate per week

\$ 30 000



Summer high rate per week

\$ 34 000



Winter low rate per week

\$ 30 000



Winter high rate per week

\$ 34 000



Builder

Lagoon



Year built

2015



Length

18.90 m



**Guests Cruising** 

8



Cabins

4

Winter Cruising Area(s)

Caribbean & Bahamas

Summer Cruising Area(s)

Caribbean & Bahamas

Crew

Max speed 12 knots

Cruising speed 8 knots

Fuel consumption 40 L/hr

Type of cabins

4 (4 x Double)