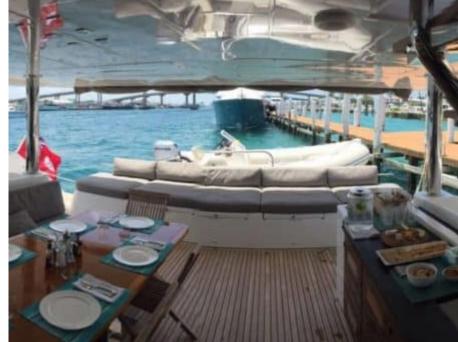

Crew **2** 



#### S/Y TIGER LILY















Microwave









Sunbeds







Air Conditioning





















Knee board





# EXTERIOR DESIGN





















## INTERIOR DESIGN



















## GALLERY LIFESTYLE











#### Specifications



Low rate per day

\$ 5 000



High rate per day

\$ 5 666



Summer low rate per week

\$ 30 000



Summer high rate per week

\$ 34 000



Winter low rate per week

\$ 30 000



Winter high rate per week

\$ 34 000



Builder

Lagoon



Year built

2015



Length

18.90 m



**Guests Cruising** 

8



Cabins

4

Winter Cruising Area(s)

Caribbean & Bahamas

Summer Cruising Area(s)

Caribbean & Bahamas

Crew

Max speed 12 knots

Cruising speed 8 knots

Fuel consumption 40 L/hr

Type of cabins

4 (4 x Double)