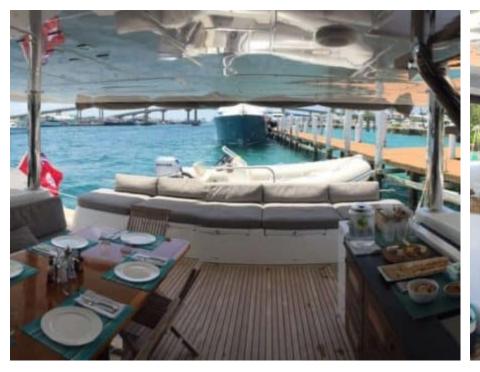

Crew **2** 



#### S/Y TIGER LILY















Microwave









Sunbeds







Air Conditioning





















Knee board





# EXTERIOR DESIGN





















## INTERIOR DESIGN



















## GALLERY LIFESTYLE











#### Specifications



Low rate per day

\$ 5 000



High rate per day

\$ 5 666



Summer low rate per week

\$ 30 000



Summer high rate per week

\$ 34 000



Winter low rate per week

\$ 30 000



Winter high rate per week

\$ 34 000



Builder

Lagoon



Year built

2015



Length

18.90 m



**Guests Cruising** 

8



Cabins

4

Winter Cruising Area(s)

Caribbean & Bahamas

Summer Cruising Area(s)

Caribbean & Bahamas

Crew

Max speed 12 knots

Cruising speed 8 knots

Fuel consumption 40 L/hr

Type of cabins

4 (4 x Double)