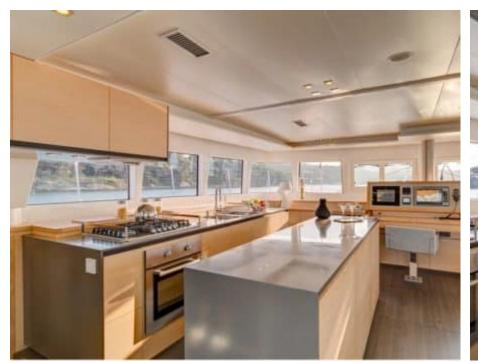

Crew **2** 



#### S/Y TIGER LILY















Microwave









Sunbeds







Air Conditioning





















Knee board





# EXTERIOR DESIGN





















## INTERIOR DESIGN



















## GALLERY LIFESTYLE











#### Specifications



Low rate per day

\$ 5 000



High rate per day

\$ 5 666



Summer low rate per week

\$ 30 000



Summer high rate per week

\$ 34 000



Winter low rate per week

\$ 30 000



Winter high rate per week

\$ 34 000



Builder

Lagoon



Year built

2015



Length

18.90 m



**Guests Cruising** 

8



Cabins

4

Winter Cruising Area(s)

Caribbean & Bahamas

Summer Cruising Area(s)

Caribbean & Bahamas

Crew

Max speed 12 knots

Cruising speed 8 knots

Fuel consumption 40 L/hr

Type of cabins

4 (4 x Double)