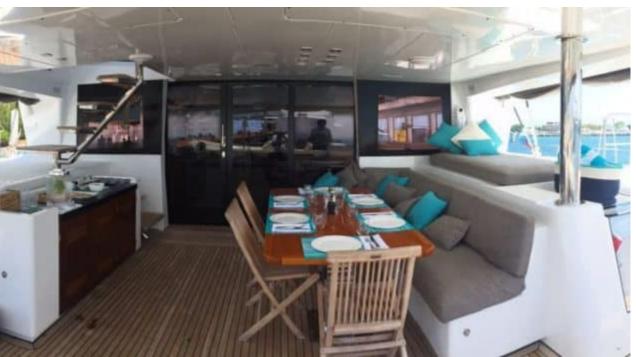

Crew **2** 



#### S/Y TIGER LILY















Microwave









Sunbeds







Air Conditioning





















Knee board





# EXTERIOR DESIGN





















## INTERIOR DESIGN



















## GALLERY LIFESTYLE











#### Specifications



Low rate per day

\$ 5 000



High rate per day

\$ 5 666



Summer low rate per week

\$ 30 000



Summer high rate per week

\$ 34 000



Winter low rate per week

\$ 30 000



Winter high rate per week

\$ 34 000



Builder

Lagoon



Year built

2015



Length

18.90 m



**Guests Cruising** 

8



Cabins

4

Winter Cruising Area(s)

Caribbean & Bahamas

Summer Cruising Area(s)

Caribbean & Bahamas

Crew

Max speed 12 knots

Cruising speed 8 knots

Fuel consumption 40 L/hr

Type of cabins

4 (4 x Double)