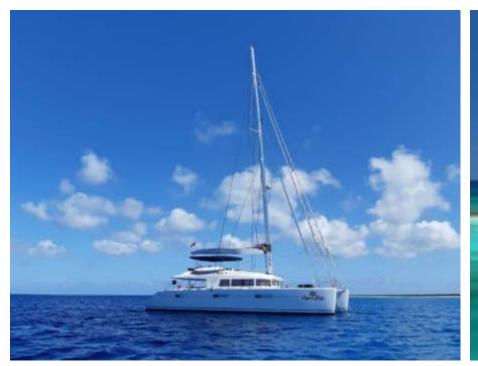

Crew **2** 



#### S/Y TIGER LILY















Microwave









Sunbeds







Air Conditioning





















Knee board





# EXTERIOR DESIGN





















## INTERIOR DESIGN



















## GALLERY LIFESTYLE











#### Specifications



Low rate per day

\$ 5 000



High rate per day

\$ 5 666



Summer low rate per week

\$ 30 000



Summer high rate per week

\$ 34 000



Winter low rate per week

\$ 30 000



Winter high rate per week

\$ 34 000



Builder

Lagoon



Year built

2015



Length

18.90 m



**Guests Cruising** 

8



Cabins

4

Winter Cruising Area(s)

Caribbean & Bahamas

Summer Cruising Area(s)

Caribbean & Bahamas

Crew

Max speed 12 knots

Cruising speed 8 knots

Fuel consumption 40 L/hr

Type of cabins

4 (4 x Double)