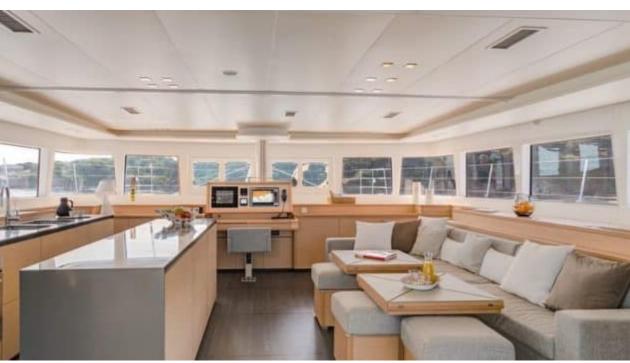

Crew **2** 



#### S/Y TIGER LILY















Microwave









Sunbeds







Air Conditioning





















Knee board





# EXTERIOR DESIGN





















## INTERIOR DESIGN



















## GALLERY LIFESTYLE











#### Specifications



Low rate per day

\$ 5 000



High rate per day

\$ 5 666



Summer low rate per week

\$ 30 000



Summer high rate per week

\$ 34 000



Winter low rate per week

\$ 30 000



Winter high rate per week

\$ 34 000



Builder

Lagoon



Year built

2015



Length

18.90 m



**Guests Cruising** 

8



Cabins

4

Winter Cruising Area(s)

Caribbean & Bahamas

Summer Cruising Area(s)

Caribbean & Bahamas

Crew

Max speed 12 knots

Cruising speed 8 knots

Fuel consumption 40 L/hr

Type of cabins

4 (4 x Double)