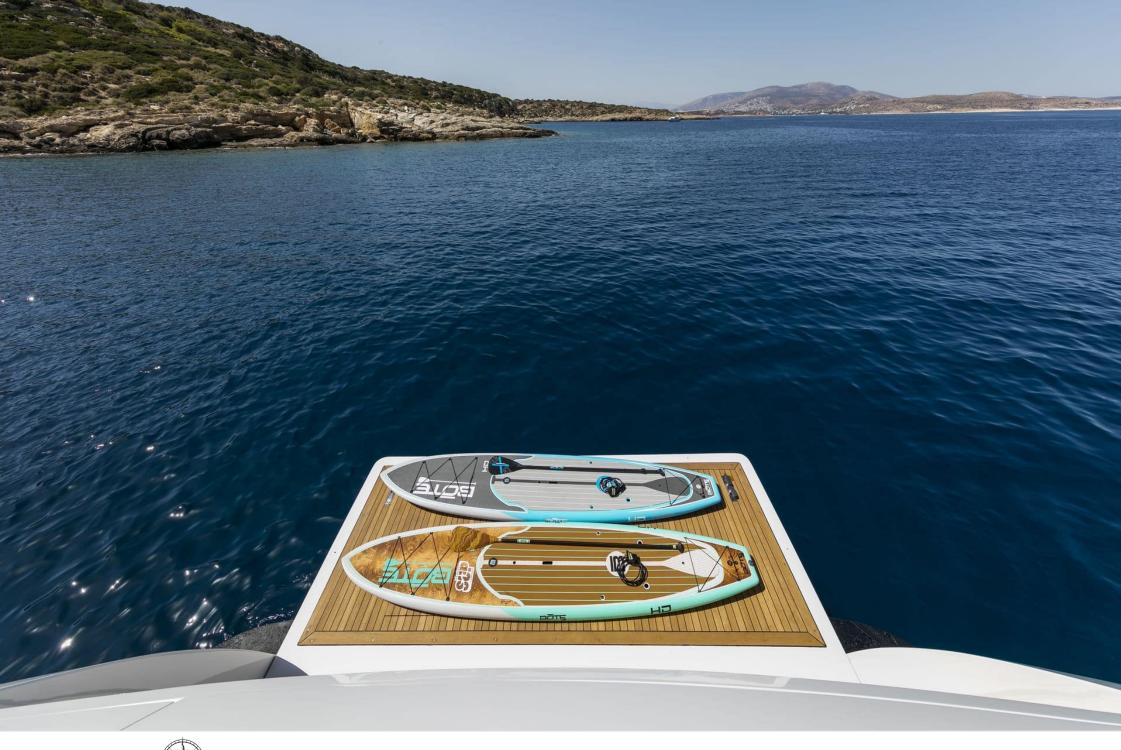

M/Y ALEXIA AV Length 33.53m 110.01 ft. Guests Cabins 12

Crew **6** 



#### M/Y ALEXIA AV









# EXTERIOR DESIGN















## **INTERIOR DESIGN**

















# GALLERY LIFESTYLE







# Specifications

| Low rate per<br>9 666 €                       | Low rate per day<br>9 666 €          |  |                      | €                                             | High rate per day 10 833 €            |                    |             |
|-----------------------------------------------|--------------------------------------|--|----------------------|-----------------------------------------------|---------------------------------------|--------------------|-------------|
| Summer low rate per week<br>58 000 €          |                                      |  |                      | €                                             | Summer high rate per week<br>65 000 € |                    |             |
| € Winter low r<br>58 000 €                    | Winter low rate