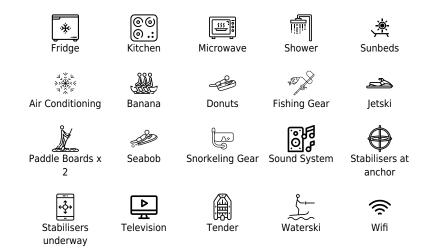

# Specifications

| Low rate per<br>9 666 €                       | Low rate per day<br>9 666 €          |  |                      | €                                             | High rate per day 10 833 €            |                    |             |
|-----------------------------------------------|--------------------------------------|--|----------------------|-----------------------------------------------|---------------------------------------|--------------------|-------------|
| Summer low rate per week<br>58 000 €          |                                      |  |                      | €                                             | Summer high rate per week<br>65 000 € |                    |             |
| € Winter low r<br>58 000 €                    | Winter low rate per week<br>58 000 € |  |                      | Winter high rate per week<br>58 000 €         |                                       |                    |             |
| Builder<br>Cantieri di Pisa                   |                                      |  | Year buil<br>2006    | t                                             |                                       | Year refit<br>2017 |             |
| Length<br>33.53 m                             |                                      |  |                      |                                               | Guests Cruising                       |                    | Cabins<br>4 |
| Winter Cruising Area(s)<br>East Mediterranean |                                      |  |                      | Summer Cruising Area(s)<br>East Mediterranean |                                       |                    |             |
| Crew Max speed<br>6 25 knots                  |                                      |  | Cruising<br>21 knots |                                               | d Fuel consumption<br>700 L/Hr        |                    |             |
| Type of cabins<br>4 (2 x Double, 2 x Twin)    |                                      |  |                      |                                               |                                       |                    |             |
|                                               |                                      |  |                      |                                               |                                       |                    |             |