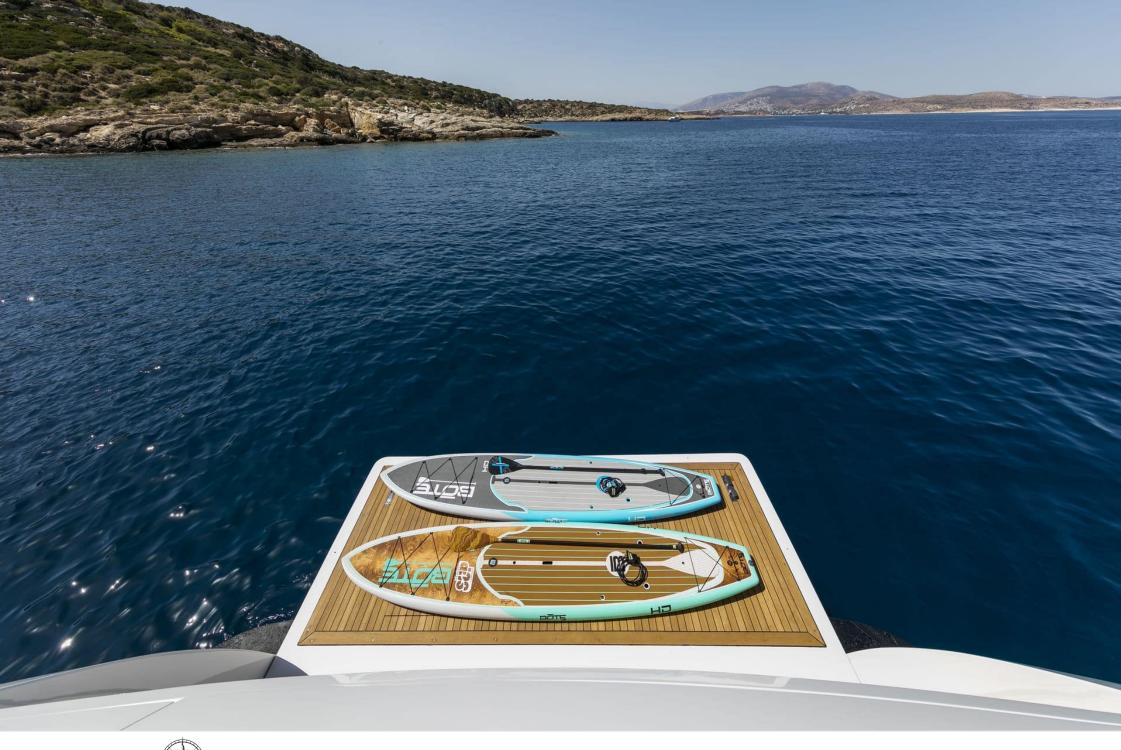

M/Y ALEXIA AV Length 33.53m 110.01 ft. Guests Cabins 12

Crew **6** 



#### M/Y ALEXIA AV









# EXTERIOR DESIGN















## **INTERIOR DESIGN**

















# GALLERY LIFESTYLE







# Specifications

| Low rate per<br>9 666 €                       | Low rate per day<br>9 666 €          |  |                      | €                                             | High rate per day 10 833 €            |                    |             |
|-----------------------------------------------|--------------------------------------|--|----------------------|-----------------------------------------------|---------------------------------------|--------------------|-------------|
| Summer low rate per week<br>58 000 €          |                                      |  |                      | €                                             | Summer high rate per week<br>65 000 € |                    |             |