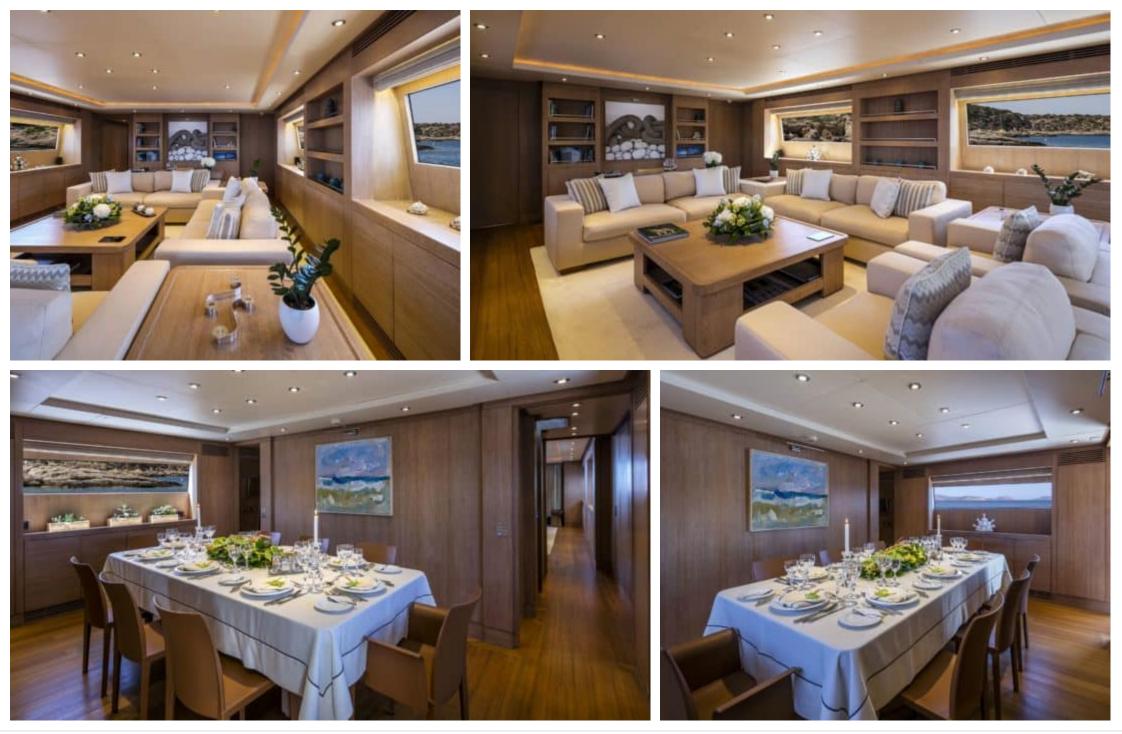

M/Y ALEXIA AV Length 33.53m 110.01 ft. Guests Cabins 12

Crew **6** 



#### M/Y ALEXIA AV









# EXTERIOR DESIGN















## **INTERIOR DESIGN**

















# GALLERY LIFESTYLE







# Specifications

| Low rate per<br>9 666 €                       | Low rate per day<br>9 666 €          |  |                      | €                                             | High rate per day 10 833 €            |                    |             |
|-----------------------------------------------|--------------------------------------|--|----------------------|-----------------------------------------------|---------------------------------------|--------------------|-------------|
| Summer low rate per week<br>58 000 €          |                                      |  |                      | €                                             | Summer high rate per week<br>65 000 € |                    |             |
| € Winter low r<br>58 000 €