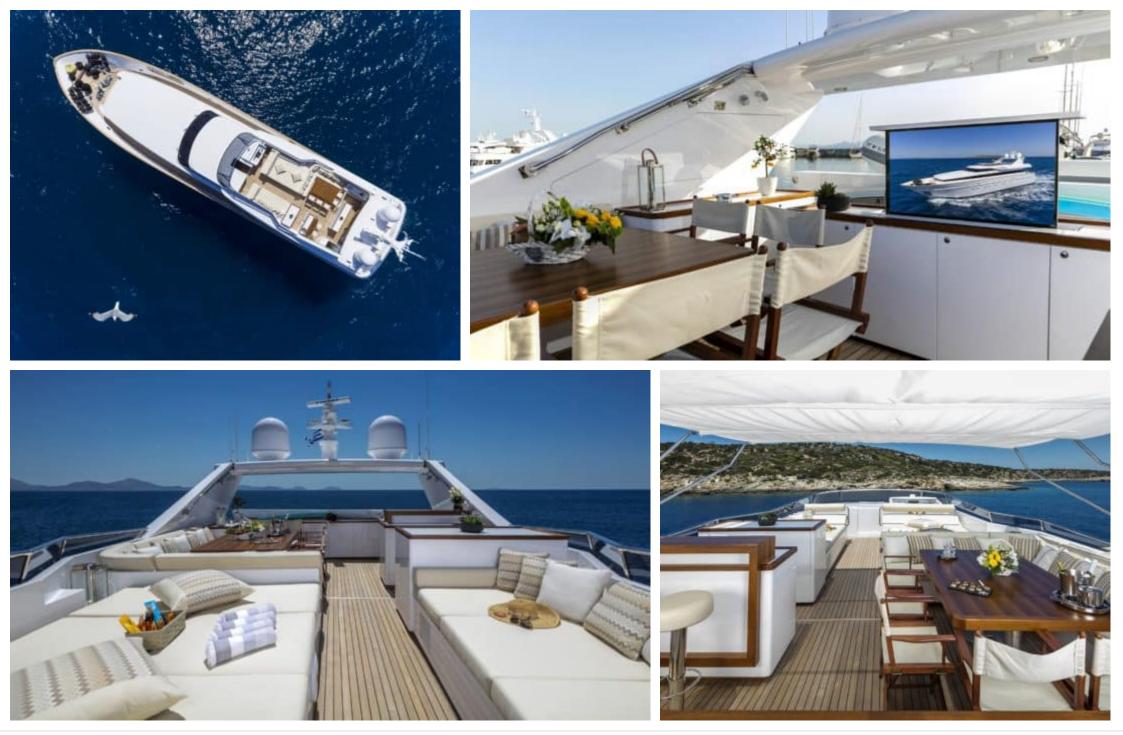

M/Y ALEXIA AV Length 33.53m 110.01 ft. Guests Cabins 12

Crew **6** 



#### M/Y ALEXIA AV









# EXTERIOR DESIGN















## **INTERIOR DESIGN**

















# GALLERY LIFESTYLE







# Specifications

| Low rate per<br>9 666 €                       | Low rate per day<br>9 666 €          |  |                      | €                                             | High rate per day 10 833 €            |                    |             |
|-----------------------------------------------|--------------------------------------|--|----------------------|-----------------------------------------------|---------------------------------------|--------------------|-------------|
| Summer low rate per week<br>58 000 €          |                                      |  |                      | €                                             | Summer high rate per week<br>65 000 € |                    |