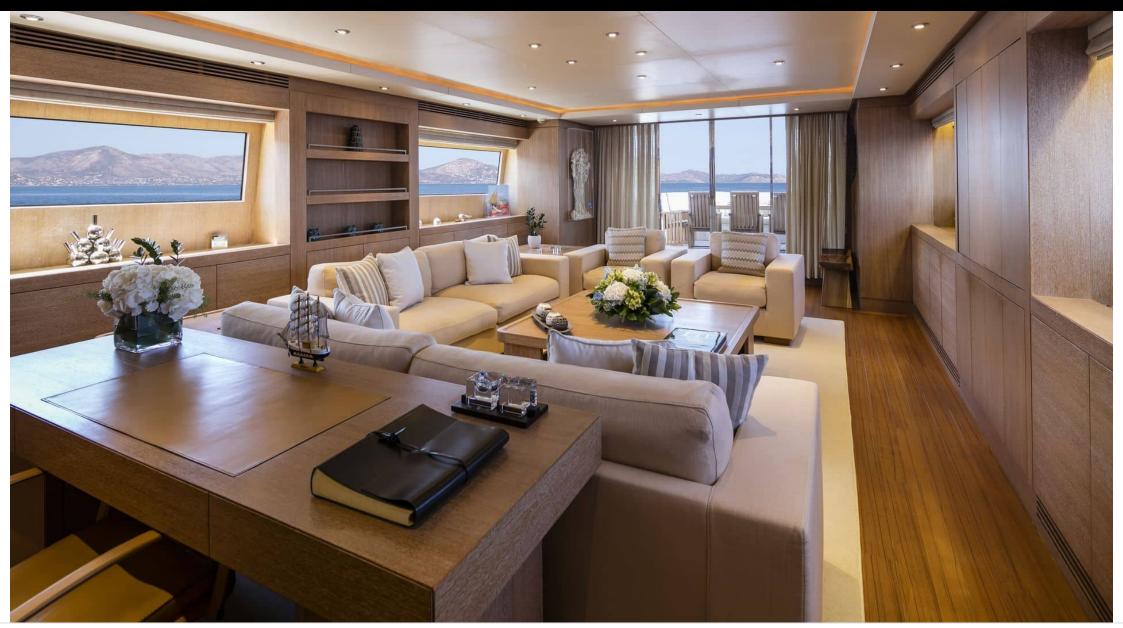

M/Y ALEXIA AV Length 33.53m 110.01 ft. Guests Cabins 12

Crew **6** 



#### M/Y ALEXIA AV









# EXTERIOR DESIGN















## **INTERIOR DESIGN**

















# GALLERY LIFESTYLE







# Specifications

| Low rate per<br>9 666 €                       | Low rate per day<br>9 666 €          |  |                      | €                                             | High rate per day 10 833 €            |                    |             |
|-----------------------------------------------|--------------------------------------|--|----------------------|-----------------------------------------------|---------------------------------------|--------------------|-------------|
| Summer low rate per week<br>58 000 €          |                                      |  |                      | €                                             | Summer high rate per week<br>65 000 € |                    |             |
| € Winter low r<br>58 00