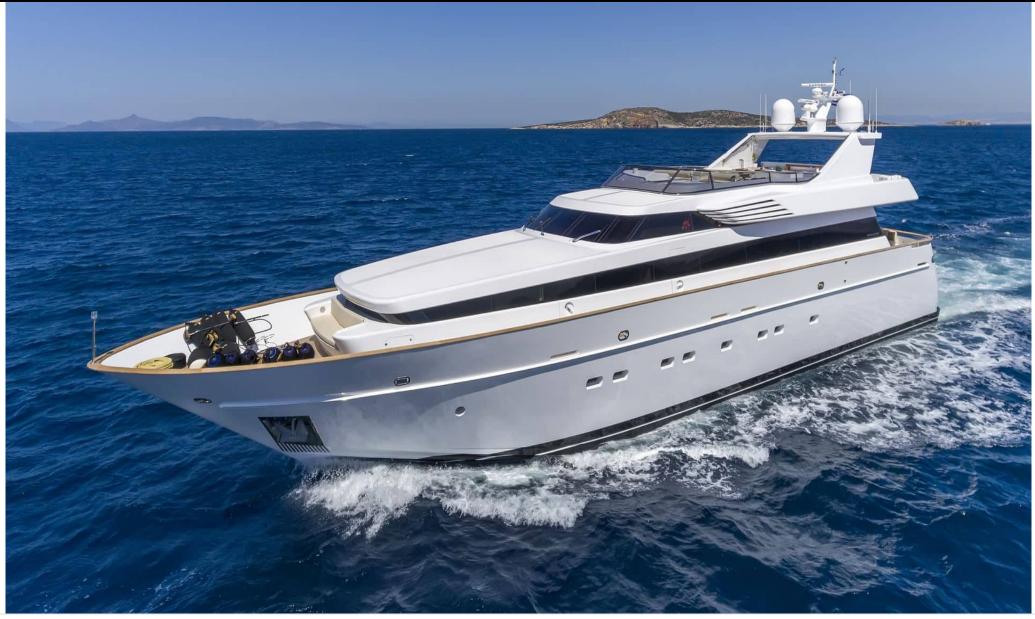

M/Y ALEXIA AV Length 33.53m 110.01 ft. Guests Cabins 12

Crew **6** 



#### M/Y ALEXIA AV









# EXTERIOR DESIGN















## **INTERIOR DESIGN**

















# GALLERY LIFESTYLE







# Specifications

| Low rate per<br>9 666 €                       | Low rate per day<br>9 666 €          |  |                      | €                                             | High rate per day 10 833 €            |                    |             |
|-----------------------------------------------|--------------------------------------|--|----------------------|-----------------------------------------------|---------------------------------------|--------------------|-------------|
| Summer low rate per week<br>58 000 €          |                                      |  |                      | €                                             | Summer high rate per week<br>65 000 € |                    |