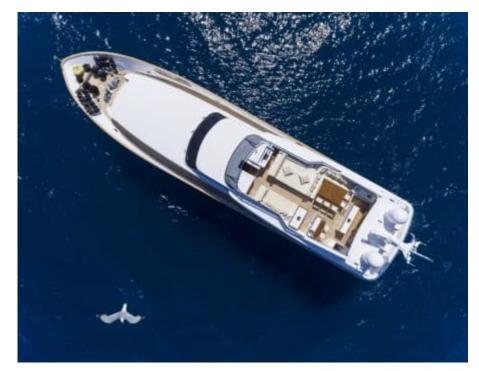

M/Y ALEXIA AV Length 33.53m 110.01 ft. Guests Cabins 12

Crew **6** 



#### M/Y ALEXIA AV









# EXTERIOR DESIGN















## **INTERIOR DESIGN**

















# GALLERY LIFESTYLE







# Specifications

| Low rate per<br>9 666 €                       | Low rate per day<br>9 666 €          |  |                      | €                                             | High rate per day 10 833 €            |                    |             |
|-----------------------------------------------|--------------------------------------|--|----------------------|-----------------------------------------------|---------------------------------------|--------------------|-------------|
| Summer low rate per week<br>58 000 €          |                                      |  |                      | €                                             | Summer high rate per week<br>65 000 €