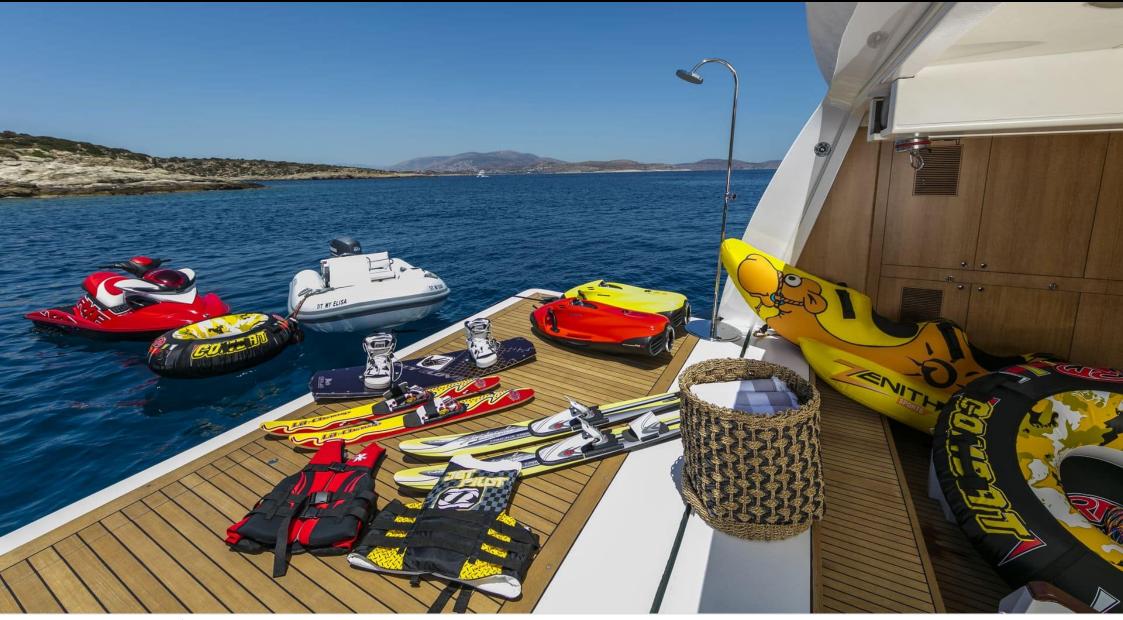

M/Y ALEXIA AV Length 33.53m 110.01 ft. Guests Cabins 12

Crew **6** 



#### M/Y ALEXIA AV









# EXTERIOR DESIGN















## **INTERIOR DESIGN**

















# GALLERY LIFESTYLE







# Specifications

| Low rate per<br>9 666 €                       | Low rate per day<br>9 666 €          |  |                      | €                                             | High rate per day 10 833 €            |                    |             |
|-----------------------------------------------|--------------------------------------|--|----------------------|-----------------------------------------------|---------------------------------------|--------------------|-------------|
| Summer low rate per week<br>58 000 €          |                                      |  |                      | €                                             | Summer high rate per week<br>65 000 € |                    |             |
| € Winter low r<br>58 000 €                    | Winter low r