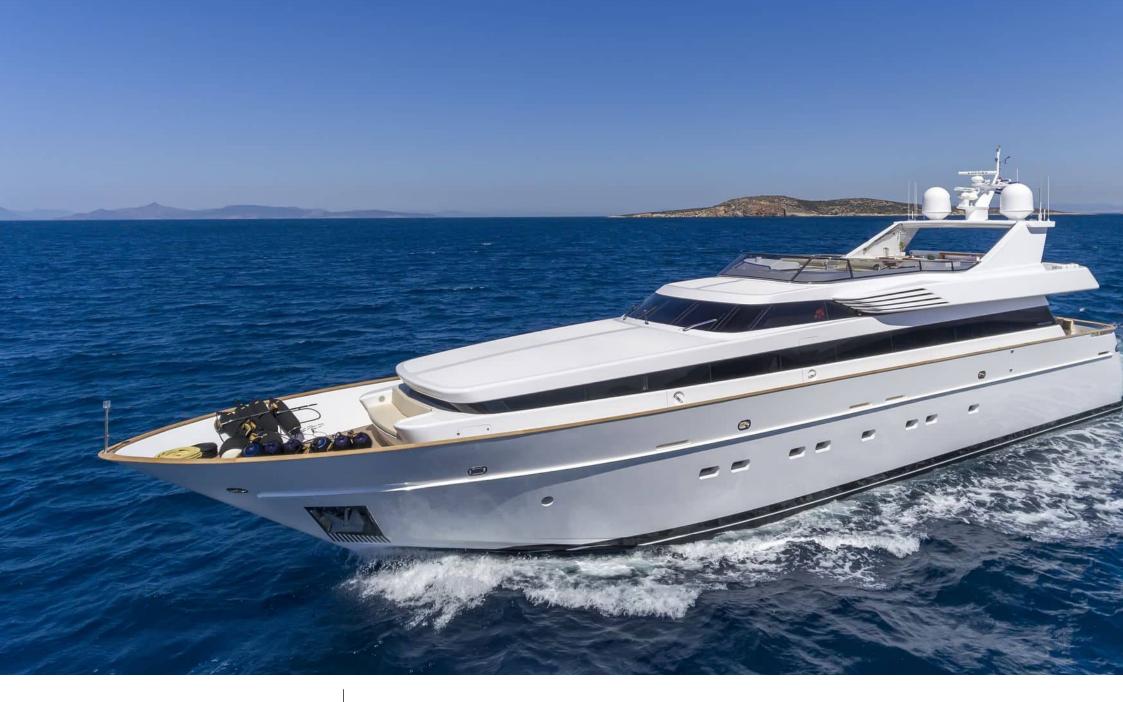

M/Y ALEXIA AV Length 33.53m 110.01 ft. Guests Cabins 12

Crew **6** 

#### M/Y ALEXIA AV

# EXTERIOR DESIGN