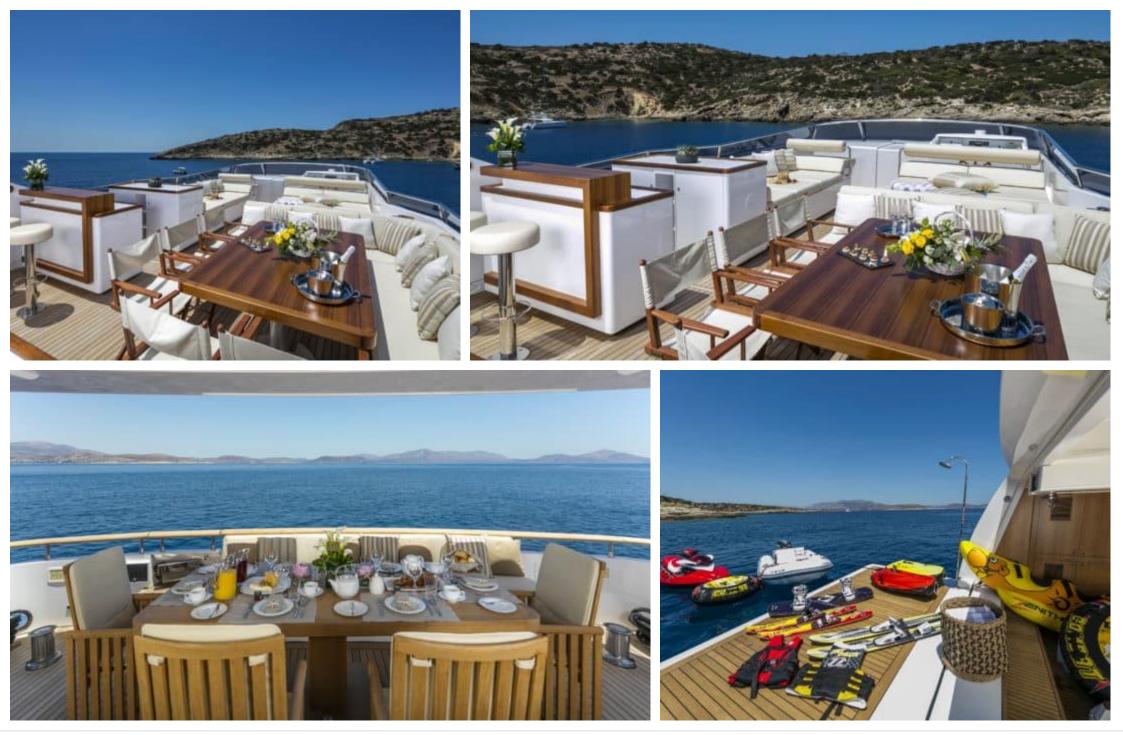

M/Y ALEXIA AV Length 33.53m 110.01 ft. Guests Cabins 12

Crew **6** 



#### M/Y ALEXIA AV









# EXTERIOR DESIGN















## **INTERIOR DESIGN**

















# GALLERY LIFESTYLE







# Specifications

| Low rate per<br>9 666 €                       | Low rate per day<br>9 666 €          |  |                      | €                                             | High rate per day 10 833 €            |                    |             |
|-----------------------------------------------|--------------------------------------|--|----------------------|-----------------------------------------------|---------------------------------------|--------------------|-------------|
| Summer low rate per week<br>58 000 €          |                                      |  |                      | €                                             | Summer high rate per week<br>65 000 € |                    |