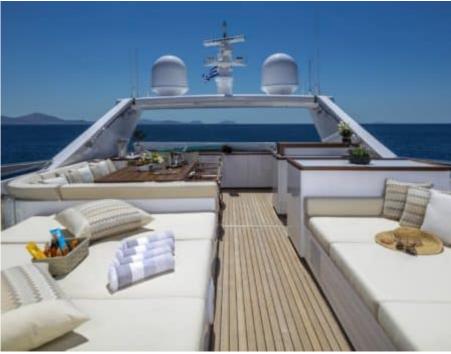

M/Y ALEXIA AV Length 33.53m 110.01 ft. Guests Cabins 12

Crew **6** 



#### M/Y ALEXIA AV









# EXTERIOR DESIGN















## **INTERIOR DESIGN**

















# GALLERY LIFESTYLE







# Specifications

| Low rate per<br>9 666 €                       | Low rate per day<br>9 666 €          |  |                      | €                                             | High rate per day 10 833 €            |                    |             |
|-----------------------------------------------|--------------------------------------|--|----------------------|-----------------------------------------------|---------------------------------------|--------------------|-------------|
| Summer low rate per week<br>58 000 €          |                                      |  |                      | €                                             | Summer high rate per week<br>65 000 € |