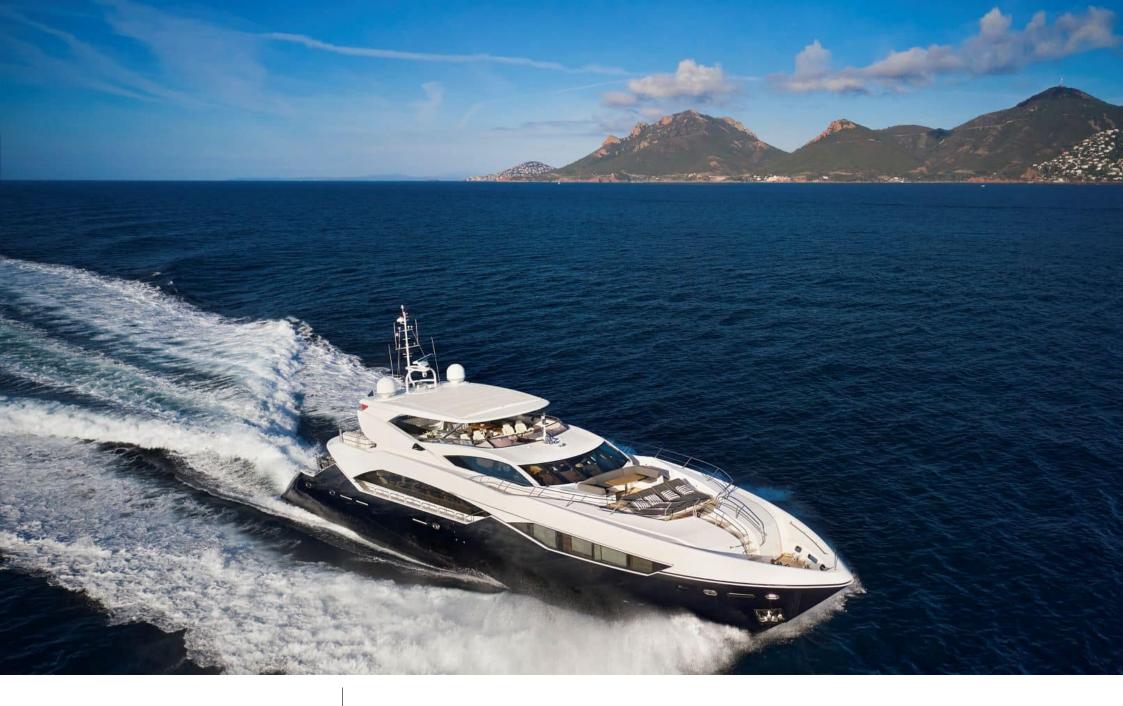

# M/Y EVEREAST ( EX ALPHA ZULU

# EXTERIOR DESIGN

2013

Year refit

2022

Length

34.75 m

**Guests Cruising** 

12

Cabins