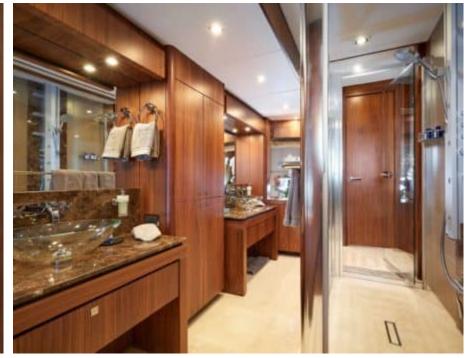

Cabin:





# M/Y EVEREAST ( EX ALPHA ZULU























































# EXTERIOR DESIGN























### INTERIOR DESIGN























## GALLERY LIFESTYLE





#### Specifications



Low rate per day

16 667 €



High rate per day

20 000 €



Summer low rate per week

100 000 €



Summer high rate per week

120 000 €



Winter low rate per week

100 000 €



Winter high rate per week

120 000 €



Builder

Sunseeker



Year built

2013



Year refit

2022



Length

34.75 m



**Guests Cruising** 

12



Cabins

Winter Cruising Area(s)

West Mediterranean

Summer Cruising Area(s)

West Mediterranean

Crew

Max speed 26 knots

Cruising speed 17 knots

Fuel consumption 500 L/Hour

Type of cabins

5 (3 x Double, 2 x Twin, 2 x Convertible)