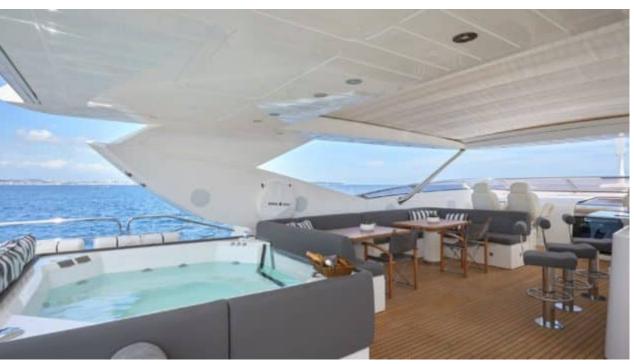

Cabin:





# M/Y EVEREAST ( EX ALPHA ZULU























































# EXTERIOR DESIGN























### INTERIOR DESIGN























## GALLERY LIFESTYLE





#### Specifications



Low rate per day

16 667 €



High rate per day

20 000 €



Summer low rate per week

100 000 €



Summer high rate per week

120 000 €



Winter low rate per week

100 000 €



Winter high rate per week

120 000 €



Builder

Sunseeker



Year built

2013



Year refit

2022



Length

34.75 m



**Guests Cruising** 

12



Cabins

Winter Cruising Area(s)

West Mediterranean

Summer Cruising Area(s)

West Mediterranean

Crew

Max speed 26 knots

Cruising speed 17 knots

Fuel consumption 500 L/Hour

Type of cabins

5 (3 x Double, 2 x Twin, 2 x Convertible)