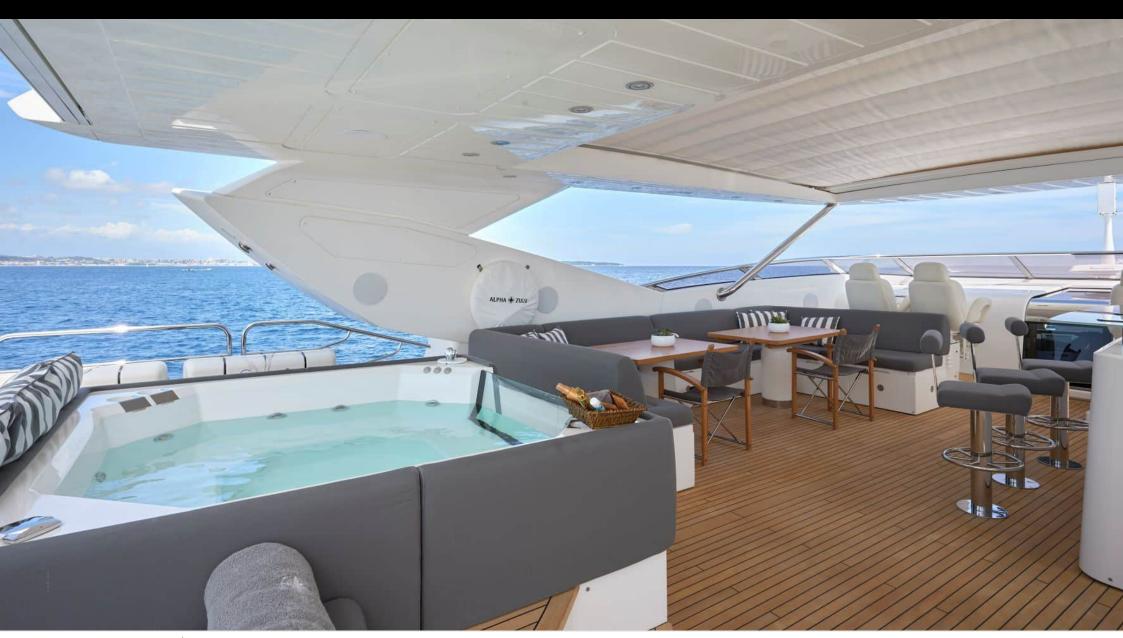

Cabin:





# M/Y EVEREAST ( EX ALPHA ZULU























































# EXTERIOR DESIGN























### INTERIOR DESIGN























## GALLERY LIFESTYLE





#### Specifications



Low rate per day

16 667 €



High rate per day

20 000 €



Summer low rate per week

100 000 €



Summer high rate per week

120 000 €



Winter low rate per week

100 000 €



Winter high rate per week

120 000 €



Builder

Sunseeker



Year built

2013



Year refit

2022



Length

34.75 m



**Guests Cruising** 

12



Cabins

Winter Cruising Area(s)

West Mediterranean

Summer Cruising Area(s)

West Mediterranean

Crew

Max speed 26 knots

Cruising speed 17 knots

Fuel consumption 500 L/Hour

Type of cabins

5 (3 x Double, 2 x Twin, 2 x Convertible)