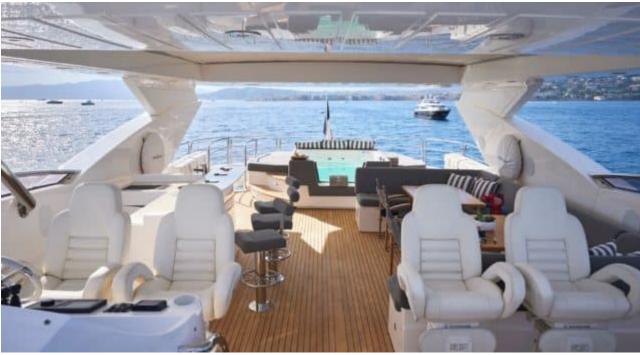

Cabin:





# M/Y EVEREAST ( EX ALPHA ZULU























































# EXTERIOR DESIGN























### INTERIOR DESIGN























## GALLERY LIFESTYLE





#### Specifications



Low rate per day

16 667 €



High rate per day

20 000 €



Summer low rate per week

100 000 €



Summer high rate per week

120 000 €



Winter low rate per week

100 000 €



Winter high rate per week

120 000 €



Builder

Sunseeker



Year built

2013



Year refit

2022



Length

34.75 m



**Guests Cruising** 

12



Cabins

Winter Cruising Area(s)

West Mediterranean

Summer Cruising Area(s)

West Mediterranean

Crew

Max speed 26 knots

Cruising speed 17 knots

Fuel consumption 500 L/Hour

Type of cabins

5 (3 x Double, 2 x Twin, 2 x Convertible)