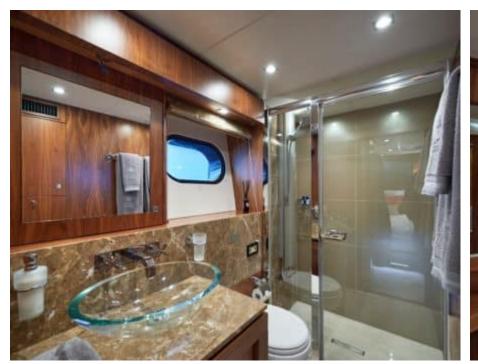

Cabin:





# M/Y EVEREAST ( EX ALPHA ZULU























































# EXTERIOR DESIGN























### INTERIOR DESIGN























## GALLERY LIFESTYLE





#### Specifications



Low rate per day

16 667 €



High rate per day

20 000 €



Summer low rate per week

100 000 €



Summer high rate per week

120 000 €



Winter low rate per week

100 000 €



Winter high rate per week

120 000 €



Builder

Sunseeker



Year built

2013



Year refit

2022



Length

34.75 m



**Guests Cruising** 

12



Cabins

Winter Cruising Area(s)

West Mediterranean

Summer Cruising Area(s)

West Mediterranean

Crew

Max speed 26 knots

Cruising speed 17 knots

Fuel consumption 500 L/Hour

Type of cabins

5 (3 x Double, 2 x Twin, 2 x Convertible)