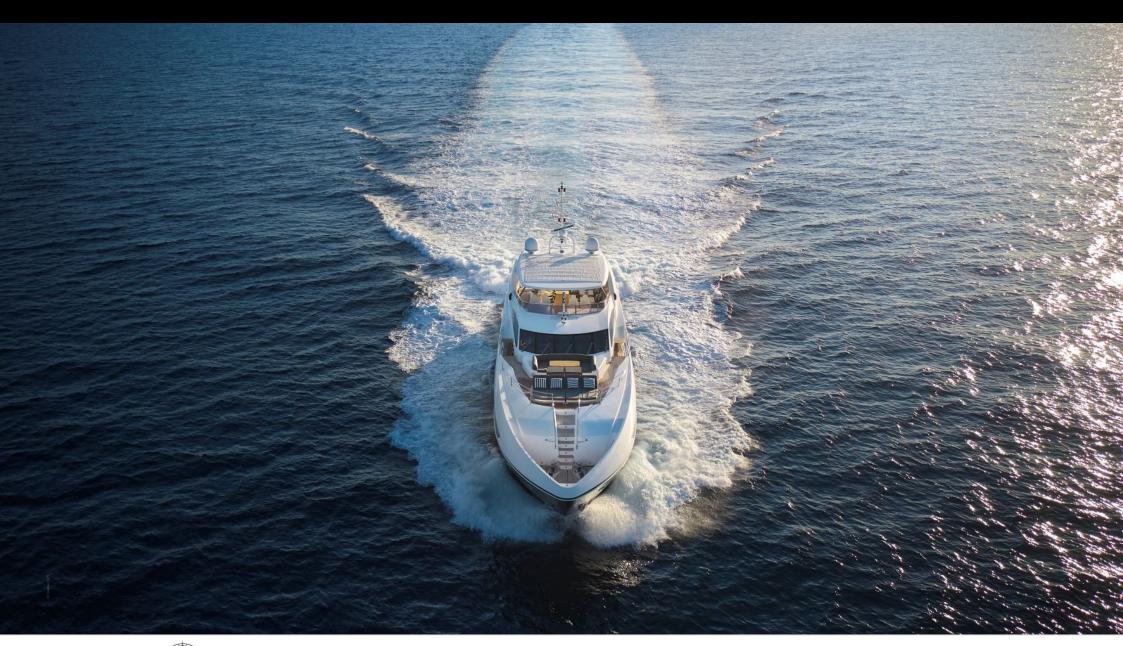

# M/Y EVEREAST ( EX ALPHA ZULU

# EXTERIOR DESIGN

2013

Year refit

2022

Length

34.75 m

**Guests Cruising** 

12

Cabins

Winter Cruising Area(s)

West Mediterranean

Summer Cruising Area(s)

West Mediterranean

Crew

Max speed 26 knots

Cruising speed 17 knots

Fuel consumption 500 L/Hour