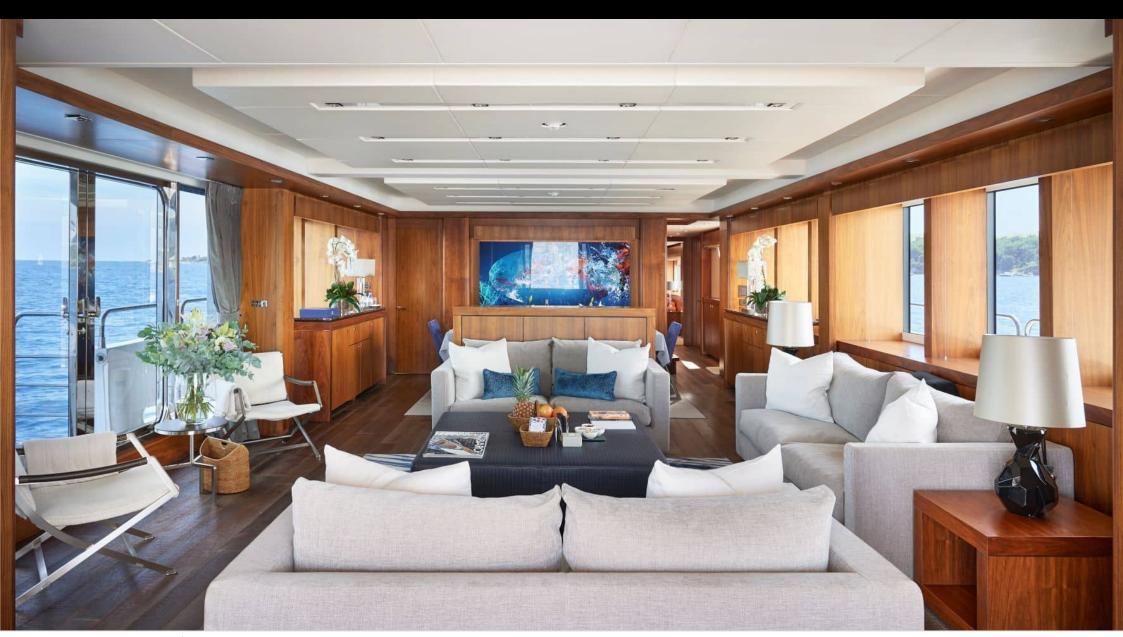

Cabin:





# M/Y EVEREAST ( EX ALPHA ZULU























































# EXTERIOR DESIGN























### INTERIOR DESIGN























## GALLERY LIFESTYLE





#### Specifications



Low rate per day

16 667 €



High rate per day

20 000 €



Summer low rate per week

100 000 €



Summer high rate per week

120 000 €



Winter low rate per week

100 000 €



Winter high rate per week

120 000 €



Builder

Sunseeker



Year built

2013



Year refit

2022



Length

34.75 m



**Guests Cruising** 

12



Cabins

Winter Cruising Area(s)

West Mediterranean

Summer Cruising Area(s)

West Mediterranean

Crew

Max speed 26 knots

Cruising speed 17 knots

Fuel consumption 500 L/Hour

Type of cabins

5 (3 x Double, 2 x Twin, 2 x Convertible)