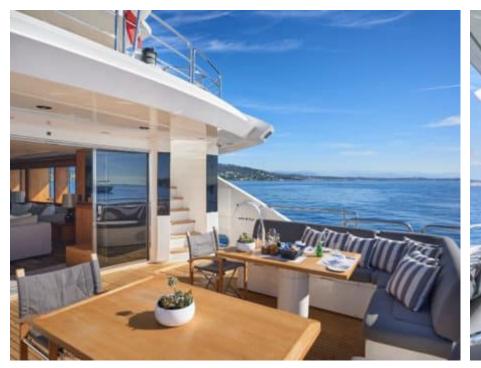

Cabin:





# M/Y EVEREAST ( EX ALPHA ZULU























































# EXTERIOR DESIGN























### INTERIOR DESIGN























## GALLERY LIFESTYLE





#### Specifications



Low rate per day

16 667 €



High rate per day

20 000 €



Summer low rate per week

100 000 €



Summer high rate per week

120 000 €



Winter low rate per week

100 000 €



Winter high rate per week

120 000 €



Builder

Sunseeker



Year built

2013



Year refit

2022



Length

34.75 m



**Guests Cruising** 

12



Cabins

Winter Cruising Area(s)

West Mediterranean

Summer Cruising Area(s)

West Mediterranean

Crew

Max speed 26 knots

Cruising speed 17 knots

Fuel consumption 500 L/Hour

Type of cabins

5 (3 x Double, 2 x Twin, 2 x Convertible)