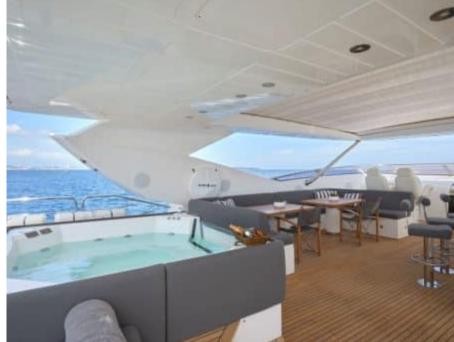

Cabin:





# M/Y EVEREAST ( EX ALPHA ZULU























































# EXTERIOR DESIGN























### INTERIOR DESIGN























## GALLERY LIFESTYLE





#### Specifications



Low rate per day

16 667 €



High rate per day

20 000 €



Summer low rate per week

100 000 €



Summer high rate per week

120 000 €



Winter low rate per week

100 000 €



Winter high rate per week

120 000 €



Builder

Sunseeker



Year built

2013



Year refit

2022



Length

34.75 m



**Guests Cruising** 

12



Cabins

Winter Cruising Area(s)

West Mediterranean

Summer Cruising Area(s)

West Mediterranean

Crew

Max speed 26 knots

Cruising speed 17 knots

Fuel consumption 500 L/Hour

Type of cabins

5 (3 x Double, 2 x Twin, 2 x Convertible)