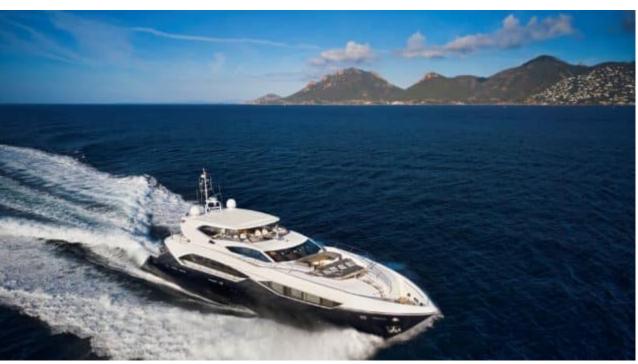

Cabin:





# M/Y EVEREAST ( EX ALPHA ZULU























































# EXTERIOR DESIGN























### INTERIOR DESIGN























## GALLERY LIFESTYLE





#### Specifications



Low rate per day

16 667 €



High rate per day

20 000 €



Summer low rate per week

100 000 €



Summer high rate per week

120 000 €



Winter low rate per week

100 000 €



Winter high rate per week

120 000 €



Builder

Sunseeker



Year built

2013



Year refit

2022



Length

34.75 m



**Guests Cruising** 

12



Cabins

Winter Cruising Area(s)

West Mediterranean

Summer Cruising Area(s)

West Mediterranean

Crew

Max speed 26 knots

Cruising speed 17 knots

Fuel consumption 500 L/Hour

Type of cabins

5 (3 x Double, 2 x Twin, 2 x Convertible)