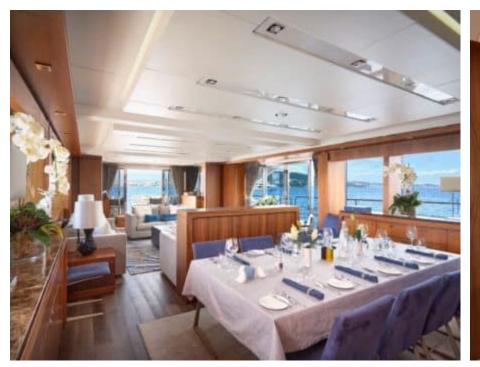

Cabin:





# M/Y EVEREAST ( EX ALPHA ZULU























































# EXTERIOR DESIGN























### INTERIOR DESIGN























## GALLERY LIFESTYLE





#### Specifications



Low rate per day

16 667 €



High rate per day

20 000 €



Summer low rate per week

100 000 €



Summer high rate per week

120 000 €



Winter low rate per week

100 000 €



Winter high rate per week

120 000 €



Builder

Sunseeker



Year built

2013



Year refit

2022



Length

34.75 m



**Guests Cruising** 

12



Cabins

Winter Cruising Area(s)

West Mediterranean

Summer Cruising Area(s)

West Mediterranean

Crew

Max speed 26 knots

Cruising speed 17 knots

Fuel consumption 500 L/Hour

Type of cabins

5 (3 x Double, 2 x Twin, 2 x Convertible)