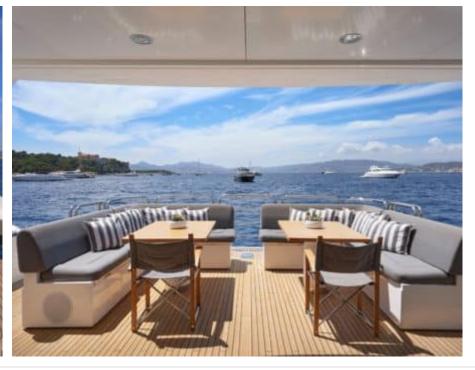

Cabin:





# M/Y EVEREAST ( EX ALPHA ZULU























































# EXTERIOR DESIGN























### INTERIOR DESIGN























## GALLERY LIFESTYLE





#### Specifications



Low rate per day

16 667 €



High rate per day

20 000 €



Summer low rate per week

100 000 €



Summer high rate per week

120 000 €



Winter low rate per week

100 000 €



Winter high rate per week

120 000 €



Builder

Sunseeker



Year built

2013



Year refit

2022



Length

34.75 m



**Guests Cruising** 

12



Cabins

Winter Cruising Area(s)

West Mediterranean

Summer Cruising Area(s)

West Mediterranean

Crew

Max speed 26 knots

Cruising speed 17 knots

Fuel consumption 500 L/Hour

Type of cabins

5 (3 x Double, 2 x Twin, 2 x Convertible)