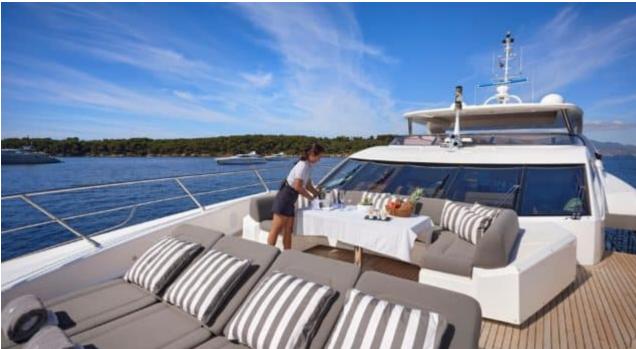

Cabin:





# M/Y EVEREAST ( EX ALPHA ZULU























































# EXTERIOR DESIGN























### INTERIOR DESIGN























## GALLERY LIFESTYLE





#### Specifications



Low rate per day

16 667 €



High rate per day

20 000 €



Summer low rate per week

100 000 €



Summer high rate per week

120 000 €



Winter low rate per week

100 000 €



Winter high rate per week

120 000 €



Builder

Sunseeker



Year built

2013



Year refit

2022



Length

34.75 m



**Guests Cruising** 

12



Cabins

Winter Cruising Area(s)

West Mediterranean

Summer Cruising Area(s)

West Mediterranean

Crew

Max speed 26 knots

Cruising speed 17 knots

Fuel consumption 500 L/Hour

Type of cabins

5 (3 x Double, 2 x Twin, 2 x Convertible)