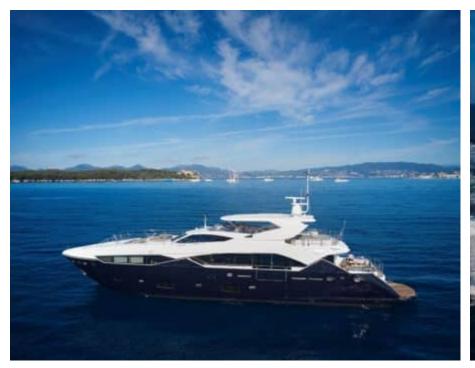

Cabin:





# M/Y EVEREAST ( EX ALPHA ZULU























































# EXTERIOR DESIGN























### INTERIOR DESIGN























## GALLERY LIFESTYLE





#### Specifications



Low rate per day

16 667 €



High rate per day

20 000 €



Summer low rate per week

100 000 €



Summer high rate per week

120 000 €



Winter low rate per week

100 000 €



Winter high rate per week

120 000 €



Builder

Sunseeker



Year built

2013



Year refit

2022



Length

34.75 m



**Guests Cruising** 

12



Cabins

Winter Cruising Area(s)

West Mediterranean

Summer Cruising Area(s)

West Mediterranean

Crew

Max speed 26 knots

Cruising speed 17 knots

Fuel consumption 500 L/Hour

Type of cabins

5 (3 x Double, 2 x Twin, 2 x Convertible)