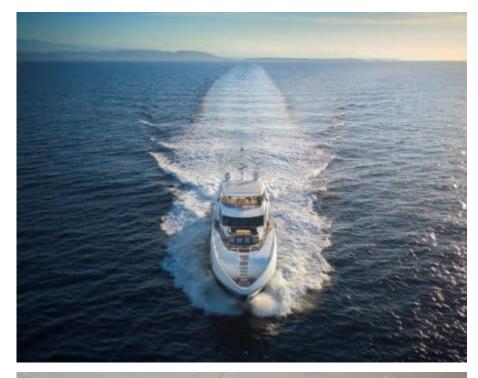

# M/Y EVEREAST ( EX ALPHA ZULU

# EXTERIOR DESIGN

2013

Year refit

2022

Length

34.75 m

**Guests Cruising** 

12

Cabins

Winter Cruising Area(s)

West Mediterranean

Summer Cruising Area(s)

West Mediterranean

Crew

Max speed 26 knots

Cruising speed 17 knots

Fuel consumption 500 L/Hour