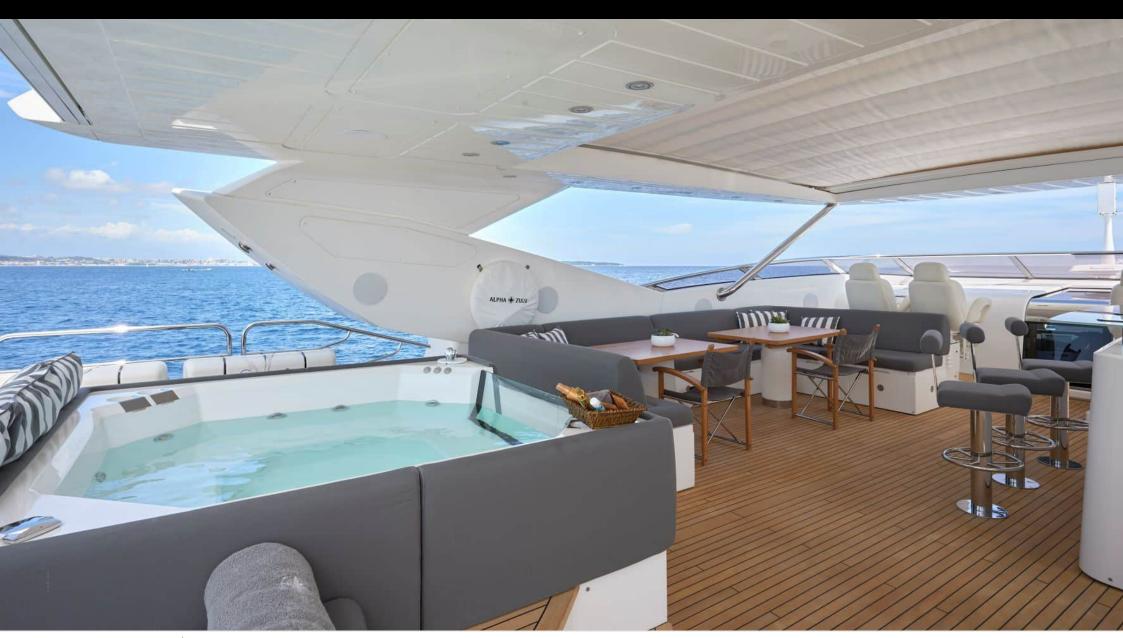

### M/Y ALPHA **ZULU**

























Paddle Board

























# EXTERIOR DESIGN























#### INTERIOR DESIGN























## GALLERY LIFESTYLE





#### Specifications



Low rate per day

14 166 €



High rate per day

\$ 15 833



Summer low rate per week

\$ 85 000



Summer high rate per week

\$ 95 000



Winter low rate per week

\$ 85 000



Winter high rate per week

\$ 95 000



Builder

Sunseeker



Year built

2013



Year refit

2017



Length

34.75 m



**Guests Cruising** 

12



Cabins

Winter Cruising Area(s)

North America

Summer Cruising Area(s)

West Mediterranean

Crew

Max speed 27 knots

Cruising speed 15 knots

Fuel consumption 550 L/Hour

Type of cabins

5 (4 x Double, 1 x Convertible)