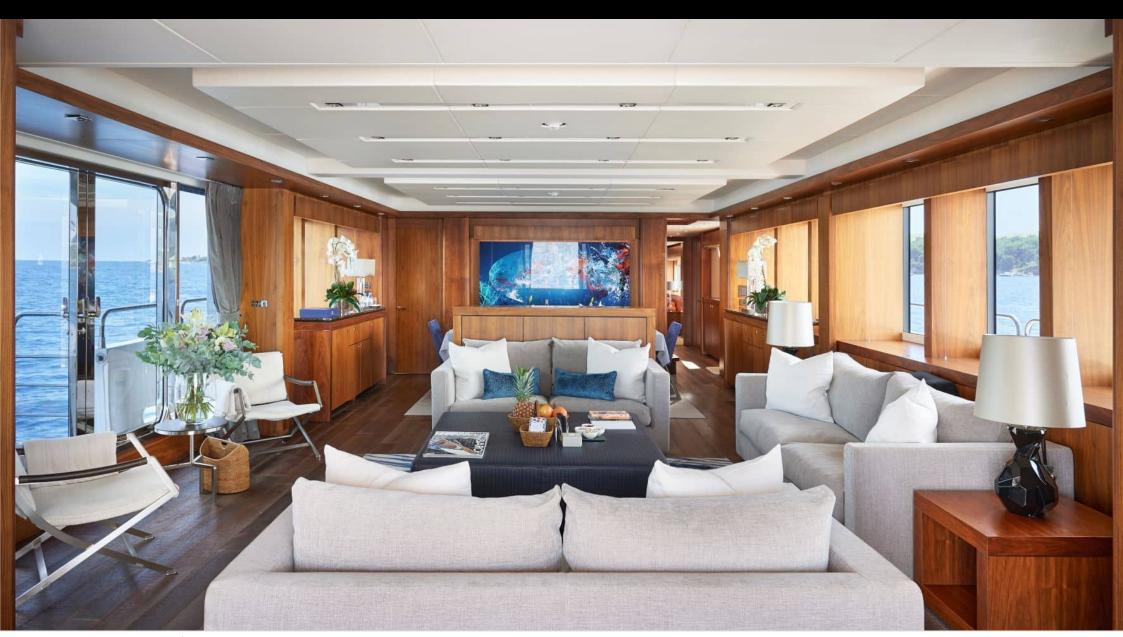

### M/Y ALPHA **ZULU**

























Paddle Board

























# EXTERIOR DESIGN























#### INTERIOR DESIGN























## GALLERY LIFESTYLE





#### Specifications



Low rate per day

14 166 €



High rate per day

\$ 15 833



Summer low rate per week

\$ 85 000



Summer high rate per week

\$ 95 000



Winter low rate per week

\$ 85 000



Winter high rate per week

\$ 95 000



Builder

Sunseeker



Year built

2013



Year refit

2017



Length

34.75 m



**Guests Cruising** 

12



Cabins

Winter Cruising Area(s)

North America

Summer Cruising Area(s)

West Mediterranean

Crew

Max speed 27 knots

Cruising speed 15 knots

Fuel consumption 550 L/Hour

Type of cabins

5 (4 x Double, 1 x Convertible)