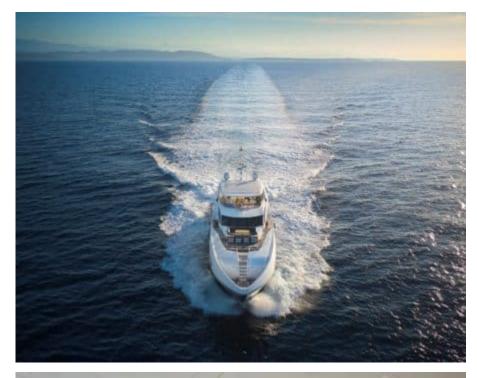

### M/Y ALPHA **ZULU**

























Paddle Board

























# EXTERIOR DESIGN























#### INTERIOR DESIGN























## GALLERY LIFESTYLE





#### Specifications



Low rate per day

14 166 €



High rate per day

\$ 15 833



Summer low rate per week

\$ 85 000



Summer high rate per week

\$ 95 000



Winter low rate per week

\$ 85 000



Winter high rate per week

\$ 95 000



Builder

Sunseeker



Year built

2013



Year refit

2017



Length

34.75 m



**Guests Cruising** 

12



Cabins

Winter Cruising Area(s)

North America

Summer Cruising Area(s)

West Mediterranean

Crew

Max speed 27 knots

Cruising speed 15 knots

Fuel consumption 550 L/Hour

Type of cabins

5 (4 x Double, 1 x Convertible)