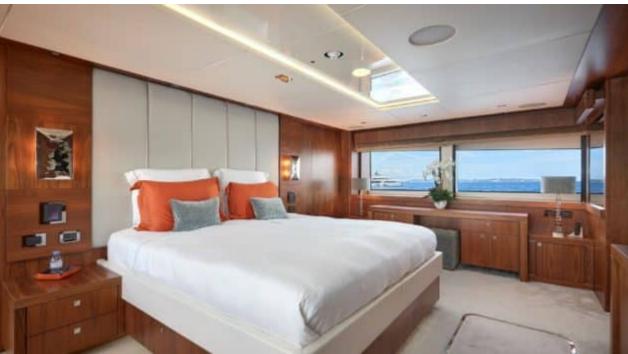

### M/Y ALPHA **ZULU**

























Paddle Board

























# EXTERIOR DESIGN























#### INTERIOR DESIGN























## GALLERY LIFESTYLE





#### Specifications



Low rate per day

14 166 €



High rate per day

\$ 15 833



Summer low rate per week

\$ 85 000



Summer high rate per week

\$ 95 000



Winter low rate per week

\$ 85 000



Winter high rate per week

\$ 95 000



Builder

Sunseeker



Year built

2013



Year refit

2017



Length

34.75 m



**Guests Cruising** 

12



Cabins

Winter Cruising Area(s)

North America

Summer Cruising Area(s)

West Mediterranean

Crew

Max speed 27 knots

Cruising speed 15 knots

Fuel consumption 550 L/Hour

Type of cabins

5 (4 x Double, 1 x Convertible)