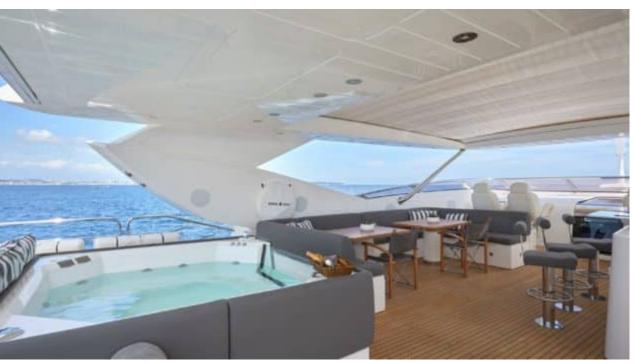

### M/Y ALPHA **ZULU**

























Paddle Board

























# EXTERIOR DESIGN























#### INTERIOR DESIGN























## GALLERY LIFESTYLE





#### Specifications



Low rate per day

14 166 €



High rate per day

\$ 15 833



Summer low rate per week

\$ 85 000



Summer high rate per week

\$ 95 000



Winter low rate per week

\$ 85 000



Winter high rate per week

\$ 95 000



Builder

Sunseeker



Year built

2013



Year refit

2017



Length

34.75 m



**Guests Cruising** 

12



Cabins

Winter Cruising Area(s)

North America

Summer Cruising Area(s)

West Mediterranean

Crew

Max speed 27 knots

Cruising speed 15 knots

Fuel consumption 550 L/Hour

Type of cabins

5 (4 x Double, 1 x Convertible)