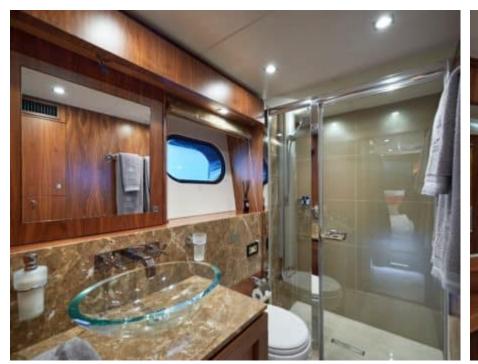

### M/Y ALPHA **ZULU**

























Paddle Board

























# EXTERIOR DESIGN























#### INTERIOR DESIGN























## GALLERY LIFESTYLE





#### Specifications



Low rate per day

14 166 €



High rate per day

\$ 15 833



Summer low rate per week

\$ 85 000



Summer high rate per week

\$ 95 000



Winter low rate per week

\$ 85 000



Winter high rate per week

\$ 95 000



Builder

Sunseeker



Year built

2013



Year refit

2017



Length

34.75 m



**Guests Cruising** 

12



Cabins

Winter Cruising Area(s)

North America

Summer Cruising Area(s)

West Mediterranean

Crew

Max speed 27 knots

Cruising speed 15 knots

Fuel consumption 550 L/Hour

Type of cabins

5 (4 x Double, 1 x Convertible)