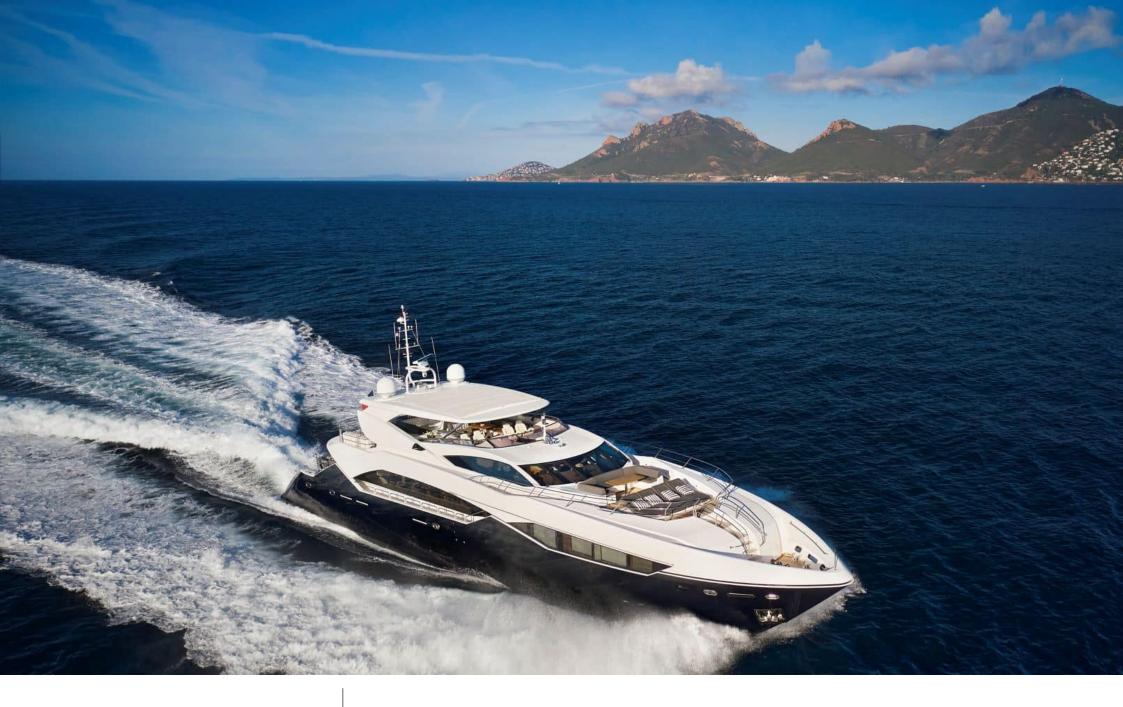

### M/Y ALPHA **ZULU**

Paddle Board

# EXTERIOR DESIGN

#### Specifications

Low rate per day

14 166 €

High rate per day

\$ 15 833

Summer low rate per week

\$ 85 000

Summer high rate per week

\$ 95 000

Winter low rate per week

\$ 85 000

Winter high rate per week

\$ 95 000

Builder

Sunseeker

Year built

2013

Year refit

2017

Length

34.75 m

**Guests Cruising** 

12

Cabins

Winter Cruising Area(s)

North America

Summer Cruising Area(s)

West Mediterranean

Crew

Max speed 27 knots

Cruising speed 15 knots

Fuel consumption 550 L/Hour