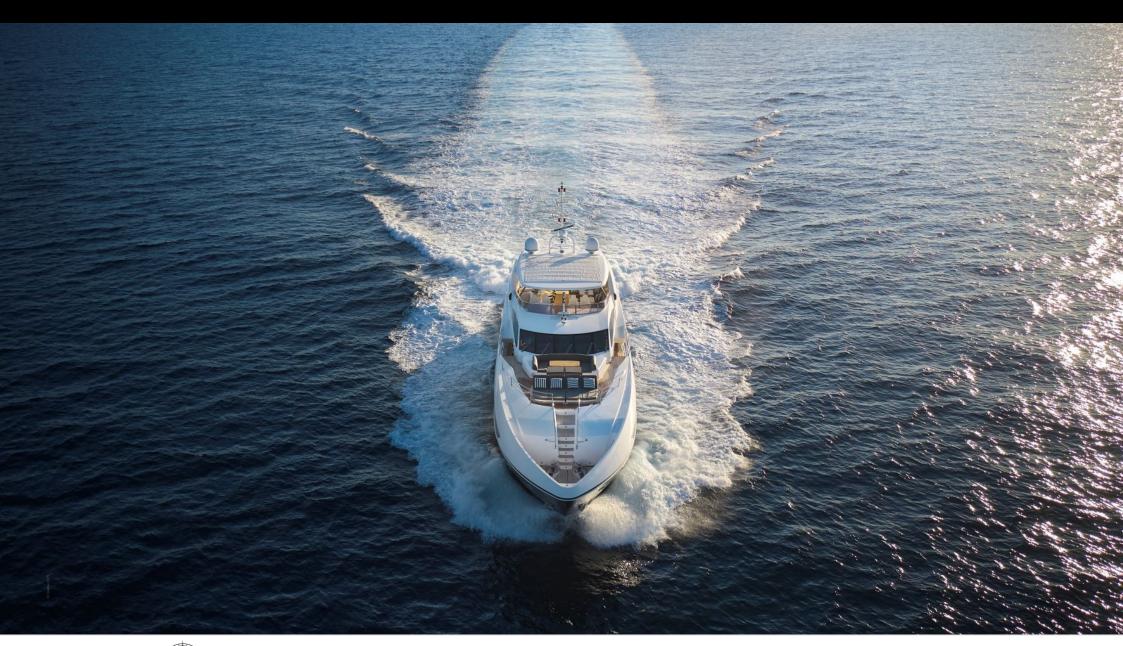

### M/Y ALPHA **ZULU**

























Paddle Board

























# EXTERIOR DESIGN























#### INTERIOR DESIGN























## GALLERY LIFESTYLE





#### Specifications



Low rate per day

14 166 €



High rate per day

\$ 15 833



Summer low rate per week

\$ 85 000



Summer high rate per week

\$ 95 000



Winter low rate per week

\$ 85 000



Winter high rate per week

\$ 95 000



Builder

Sunseeker



Year built

2013



Year refit

2017



Length

34.75 m



**Guests Cruising** 

12



Cabins

Winter Cruising Area(s)

North America

Summer Cruising Area(s)

West Mediterranean

Crew

Max speed 27 knots

Cruising speed 15 knots

Fuel consumption 550 L/Hour

Type of cabins

5 (4 x Double, 1 x Convertible)