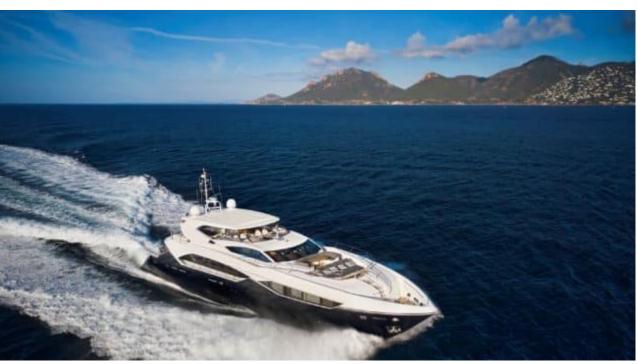

### M/Y ALPHA **ZULU**

























Paddle Board

























# EXTERIOR DESIGN























#### INTERIOR DESIGN























## GALLERY LIFESTYLE





#### Specifications



Low rate per day

14 166 €



High rate per day

\$ 15 833



Summer low rate per week

\$ 85 000



Summer high rate per week

\$ 95 000



Winter low rate per week

\$ 85 000



Winter high rate per week

\$ 95 000



Builder

Sunseeker



Year built

2013



Year refit

2017



Length

34.75 m



**Guests Cruising** 

12



Cabins

Winter Cruising Area(s)

North America

Summer Cruising Area(s)

West Mediterranean

Crew

Max speed 27 knots

Cruising speed 15 knots

Fuel consumption 550 L/Hour

Type of cabins

5 (4 x Double, 1 x Convertible)