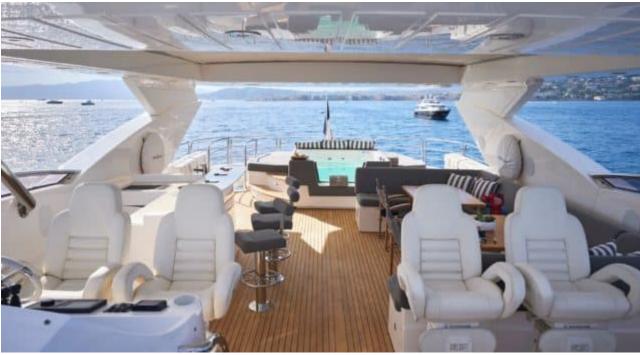

### M/Y ALPHA **ZULU**

























Paddle Board

























# EXTERIOR DESIGN























#### INTERIOR DESIGN























## GALLERY LIFESTYLE





#### Specifications



Low rate per day

14 166 €



High rate per day

\$ 15 833



Summer low rate per week

\$ 85 000



Summer high rate per week

\$ 95 000



Winter low rate per week

\$ 85 000



Winter high rate per week

\$ 95 000



Builder

Sunseeker



Year built

2013



Year refit

2017



Length

34.75 m



**Guests Cruising** 

12



Cabins

Winter Cruising Area(s)

North America

Summer Cruising Area(s)

West Mediterranean

Crew

Max speed 27 knots

Cruising speed 15 knots

Fuel consumption 550 L/Hour

Type of cabins

5 (4 x Double, 1 x Convertible)