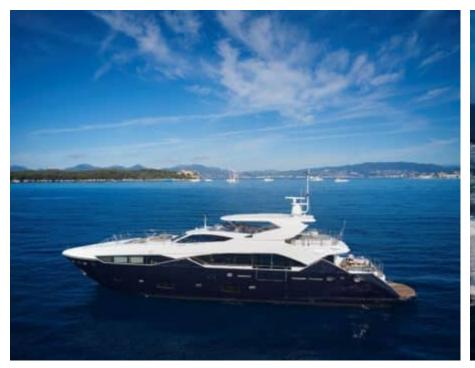

### M/Y ALPHA **ZULU**

























Paddle Board

























# EXTERIOR DESIGN























#### INTERIOR DESIGN























## GALLERY LIFESTYLE





#### Specifications



Low rate per day

14 166 €



High rate per day

\$ 15 833



Summer low rate per week

\$ 85 000



Summer high rate per week

\$ 95 000



Winter low rate per week

\$ 85 000



Winter high rate per week

\$ 95 000



Builder

Sunseeker



Year built

2013



Year refit

2017



Length

34.75 m



**Guests Cruising** 

12



Cabins

Winter Cruising Area(s)

North America

Summer Cruising Area(s)

West Mediterranean

Crew

Max speed 27 knots

Cruising speed 15 knots

Fuel consumption 550 L/Hour

Type of cabins

5 (4 x Double, 1 x Convertible)