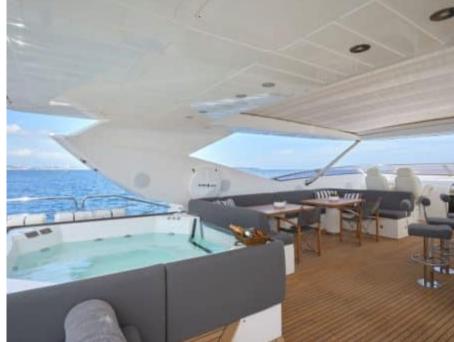

### M/Y ALPHA **ZULU**

























Paddle Board

























# EXTERIOR DESIGN























#### INTERIOR DESIGN























## GALLERY LIFESTYLE





#### Specifications



Low rate per day

14 166 €



High rate per day

\$ 15 833



Summer low rate per week

\$ 85 000



Summer high rate per week

\$ 95 000



Winter low rate per week

\$ 85 000



Winter high rate per week

\$ 95 000



Builder

Sunseeker



Year built

2013



Year refit

2017



Length

34.75 m



**Guests Cruising** 

12



Cabins

Winter Cruising Area(s)

North America

Summer Cruising Area(s)

West Mediterranean

Crew

Max speed 27 knots

Cruising speed 15 knots

Fuel consumption 550 L/Hour

Type of cabins

5 (4 x Double, 1 x Convertible)