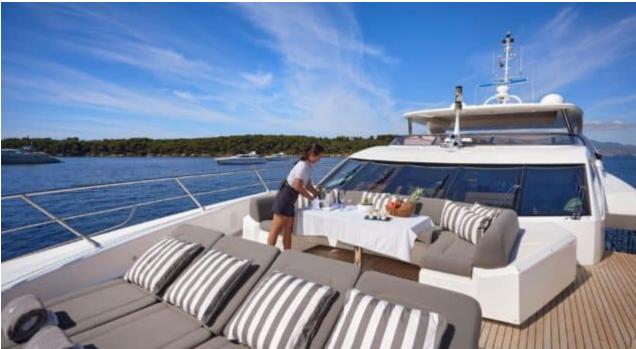

### M/Y ALPHA **ZULU**

























Paddle Board

























# EXTERIOR DESIGN























#### INTERIOR DESIGN























## GALLERY LIFESTYLE





#### Specifications



Low rate per day

14 166 €



High rate per day

\$ 15 833



Summer low rate per week

\$ 85 000



Summer high rate per week

\$ 95 000



Winter low rate per week

\$ 85 000



Winter high rate per week

\$ 95 000



Builder

Sunseeker



Year built

2013



Year refit

2017



Length

34.75 m



**Guests Cruising** 

12



Cabins

Winter Cruising Area(s)

North America

Summer Cruising Area(s)

West Mediterranean

Crew

Max speed 27 knots

Cruising speed 15 knots

Fuel consumption 550 L/Hour

Type of cabins

5 (4 x Double, 1 x Convertible)