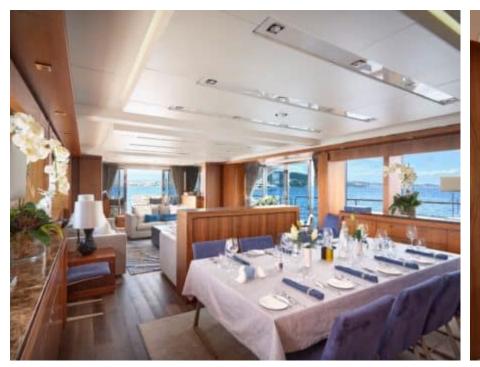

### M/Y ALPHA **ZULU**

























Paddle Board

























# EXTERIOR DESIGN























#### INTERIOR DESIGN























## GALLERY LIFESTYLE





#### Specifications



Low rate per day

14 166 €



High rate per day

\$ 15 833



Summer low rate per week

\$ 85 000



Summer high rate per week

\$ 95 000



Winter low rate per week

\$ 85 000



Winter high rate per week

\$ 95 000



Builder

Sunseeker



Year built

2013



Year refit

2017



Length

34.75 m



**Guests Cruising** 

12



Cabins

Winter Cruising Area(s)

North America

Summer Cruising Area(s)

West Mediterranean

Crew

Max speed 27 knots

Cruising speed 15 knots

Fuel consumption 550 L/Hour

Type of cabins

5 (4 x Double, 1 x Convertible)