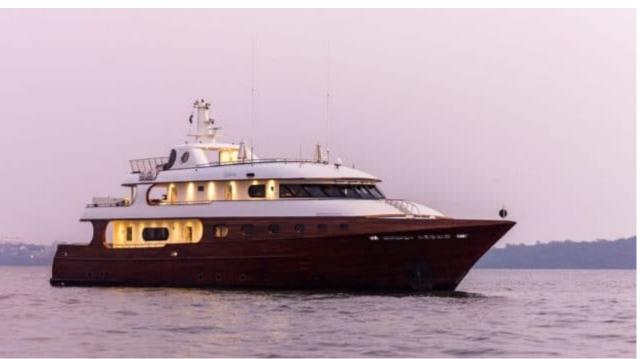

Cabins **6** 



Crew **13** 



### M/Y ASHENA













Air Conditioning Gym Equipment



Jetski x7













Seadoo scooter Snorkeling Gear Sound System



















## EXTERIOR DESIGN































# INTERIOR DESIGN

































## GALLERY LIFESTYLE





#### Specifications



Summer low rate per week 98 000 €



Summer high rate per week 98 000 €



Winter low rate per week 98 000 €



Winter high rate per week 98 000 €



Builder Wadia Boat Builder



Year built 2006



Year refit 2016



Length 45.50 m



Guests Cruising



Cabins

Winter Cruising Area(s)
Indian Ocean & South East Asia

Summer Cruising Area(s)
Indian Ocean & South East Asia

Crew

Max speed 9 knots

Cruising speed 8 knots

Fuel consumption 200 L/H

Type of cabins 6 (4 x Double, 2 x Twin)