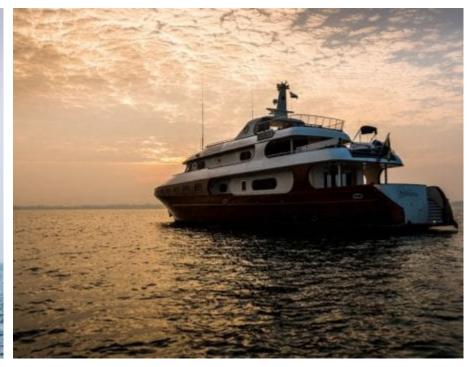

Cabins **6** 



Crew **13** 



### M/Y ASHENA













Air Conditioning Gym Equipment



Jetski x7













Seadoo scooter Snorkeling Gear Sound System



















## EXTERIOR DESIGN































# INTERIOR DESIGN

































## GALLERY LIFESTYLE





#### Specifications



Summer low rate per week 98 000 €



Summer high rate per week 98 000 €



Winter low rate per week 98 000 €



Winter high rate per week 98 000 €



Builder Wadia Boat Builder



Year built 2006



Year refit 2016



Length 45.50 m



Guests Cruising



Cabins

Winter Cruising Area(s)
Indian Ocean & South East Asia

Summer Cruising Area(s)
Indian Ocean & South East Asia

Crew

Max speed 9 knots

Cruising speed 8 knots

Fuel consumption 200 L/H

Type of cabins 6 (4 x Double, 2 x Twin)