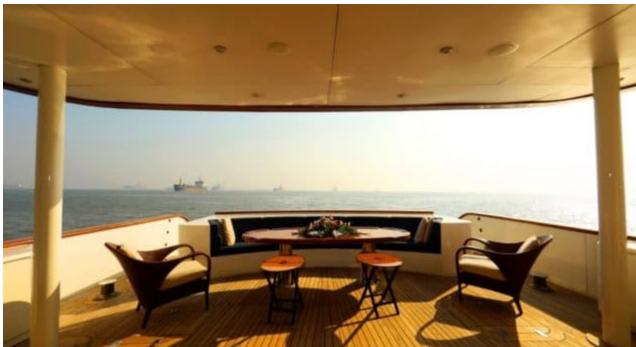

Cabins **6** 



Crew **13** 



### M/Y ASHENA













Air Conditioning Gym Equipment



Jetski x7













Seadoo scooter Snorkeling Gear Sound System



















## EXTERIOR DESIGN































# INTERIOR DESIGN

































## GALLERY LIFESTYLE





#### Specifications



Summer low rate per week 98 000 €



Summer high rate per week 98 000 €



Winter low rate per week 98 000 €



Winter high rate per week 98 000 €



Builder Wadia Boat Builder



Year built 2006



Year refit 2016



Length 45.50 m



Guests Cruising



Cabins

Winter Cruising Area(s)
Indian Ocean & South East Asia

Summer Cruising Area(s)
Indian Ocean & South East Asia

Crew

Max speed 9 knots

Cruising speed 8 knots

Fuel consumption 200 L/H

Type of cabins 6 (4 x Double, 2 x Twin)