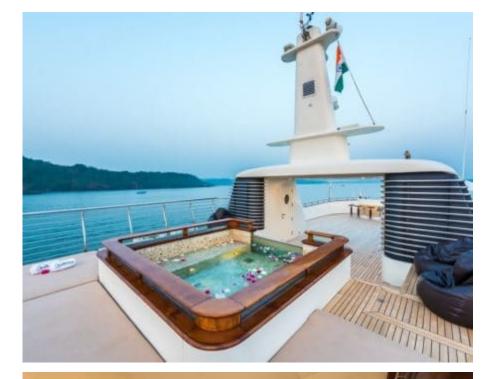

Cabins **6** 



Crew **13** 



### M/Y ASHENA













Air Conditioning Gym Equipment



Jetski x7













Seadoo scooter Snorkeling Gear Sound System



















## EXTERIOR DESIGN































# INTERIOR DESIGN

































## GALLERY LIFESTYLE





#### Specifications



Summer low rate per week 98 000 €



Summer high rate per week 98 000 €



Winter low rate per week 98 000 €



Winter high rate per week 98 000 €



Builder Wadia Boat Builder



Year built 2006



Year refit 2016



Length 45.50 m



Guests Cruising



Cabins

Winter Cruising Area(s)
Indian Ocean & South East Asia

Summer Cruising Area(s)
Indian Ocean & South East Asia

Crew

Max speed 9 knots

Cruising speed 8 knots

Fuel consumption 200 L/H

Type of cabins 6 (4 x Double, 2 x Twin)