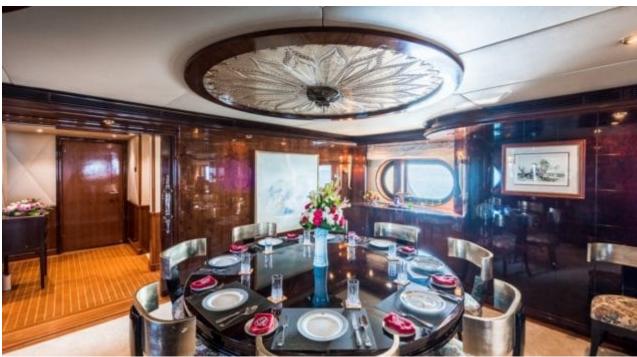

Cabins **6** 



Crew **13** 



### M/Y ASHENA













Air Conditioning Gym Equipment



Jetski x7













Seadoo scooter Snorkeling Gear Sound System



















## EXTERIOR DESIGN































# INTERIOR DESIGN

































## GALLERY LIFESTYLE





#### Specifications



Summer low rate per week 98 000 €



Summer high rate per week 98 000 €



Winter low rate per week 98 000 €



Winter high rate per week 98 000 €



Builder Wadia Boat Builder



Year built 2006



Year refit 2016



Length 45.50 m



Guests Cruising



Cabins

Winter Cruising Area(s)
Indian Ocean & South East Asia

Summer Cruising Area(s)
Indian Ocean & South East Asia

Crew

Max speed 9 knots

Cruising speed 8 knots

Fuel consumption 200 L/H

Type of cabins 6 (4 x Double, 2 x Twin)