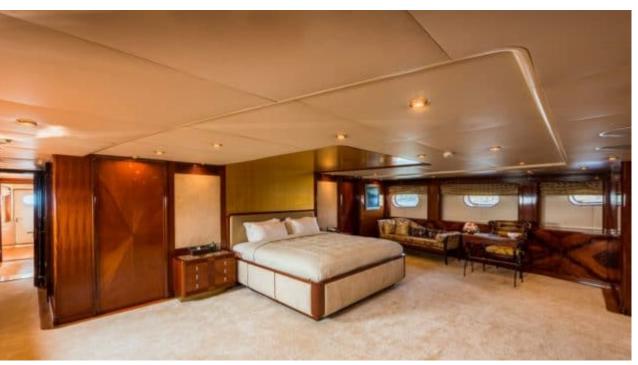

Cabins **6** 



Crew **13** 



### M/Y ASHENA













Air Conditioning Gym Equipment



Jetski x7













Seadoo scooter Snorkeling Gear Sound System



















## EXTERIOR DESIGN































# INTERIOR DESIGN

































## GALLERY LIFESTYLE





#### Specifications



Summer low rate per week 98 000 €



Summer high rate per week 98 000 €



Winter low rate per week 98 000 €



Winter high rate per week 98 000 €



Builder Wadia Boat Builder



Year built 2006



Year refit 2016



Length 45.50 m



Guests Cruising



Cabins

Winter Cruising Area(s)
Indian Ocean & South East Asia

Summer Cruising Area(s)
Indian Ocean & South East Asia

Crew

Max speed 9 knots

Cruising speed 8 knots

Fuel consumption 200 L/H

Type of cabins 6 (4 x Double, 2 x Twin)