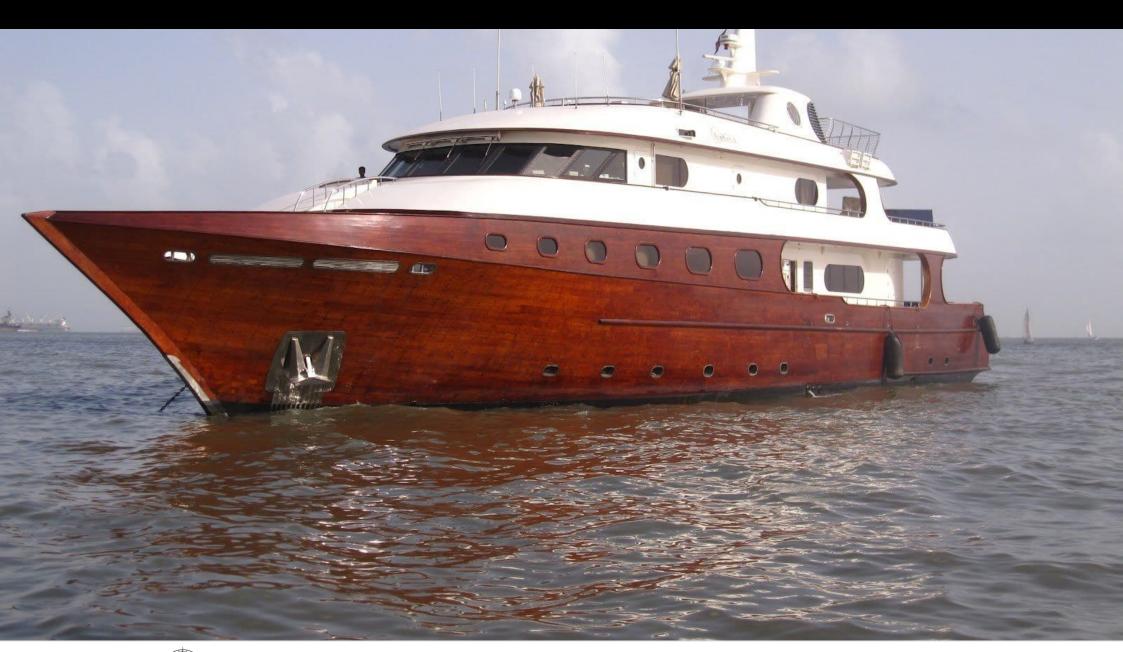

Cabins **6** 



Crew **13** 



### M/Y ASHENA













Air Conditioning Gym Equipment



Jetski x7













Seadoo scooter Snorkeling Gear Sound System



















## EXTERIOR DESIGN































# INTERIOR DESIGN

































## GALLERY LIFESTYLE





#### Specifications



Summer low rate per week 98 000 €



Summer high rate per week 98 000 €



Winter low rate per week 98 000 €



Winter high rate per week 98 000 €



Builder Wadia Boat Builder



Year built 2006



Year refit 2016



Length 45.50 m



Guests Cruising



Cabins

Winter Cruising Area(s)
Indian Ocean & South East Asia

Summer Cruising Area(s)
Indian Ocean & South East Asia

Crew

Max speed 9 knots

Cruising speed 8 knots

Fuel consumption 200 L/H

Type of cabins 6 (4 x Double, 2 x Twin)