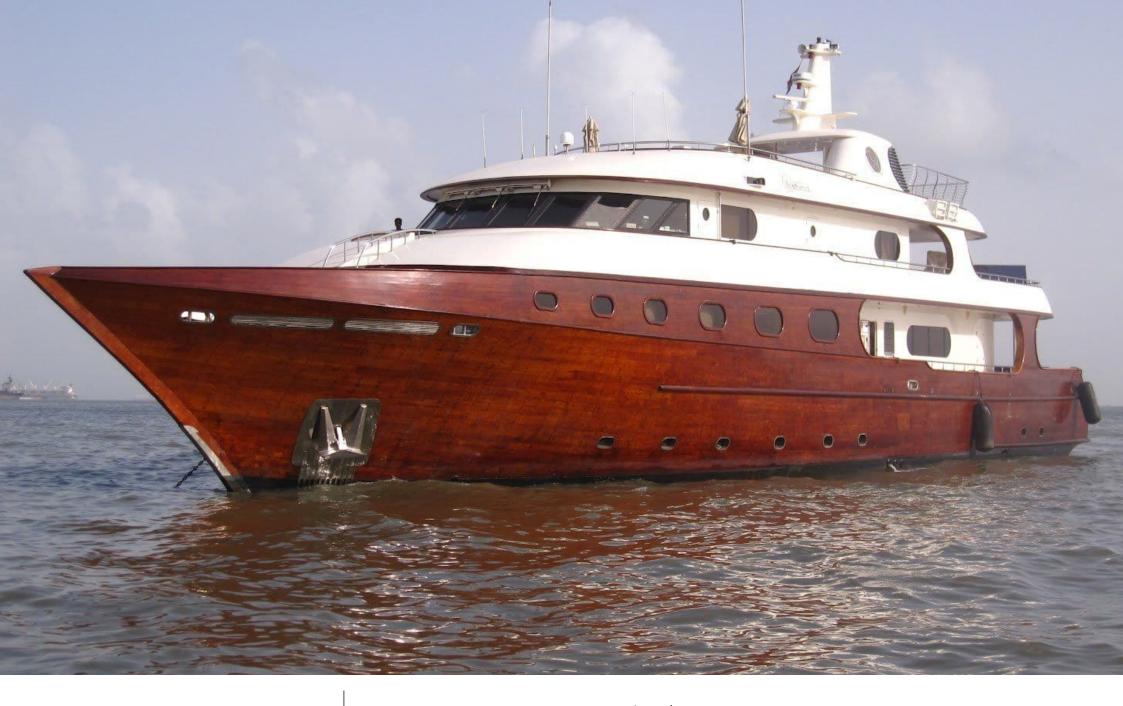

### M/Y ASHENA

Air Conditioning Gym Equipment

Jetski x7

Seadoo scooter Snorkeling Gear Sound System

## EXTERIOR DESIGN

#### Specifications

Summer low rate per week 98 000 €

Summer high rate per week 98 000 €

Winter low rate per week 98 000 €

Winter high rate per week 98 000 €

Builder Wadia Boat Builder

Year built 2006

Year refit 2016

Length 45.50 m

Guests Cruising

Cabins

Winter Cruising Area(s)
Indian Ocean & South East Asia

Summer Cruising Area(s)
Indian Ocean & South East Asia

Crew

Max speed 9 knots

Cruising speed 8 knots