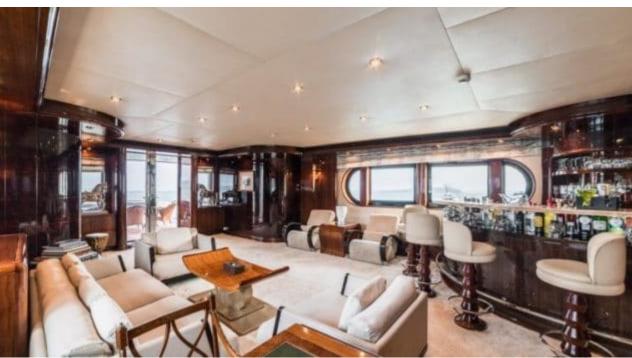

Cabins **6** 



Crew **13** 



### M/Y ASHENA













Air Conditioning Gym Equipment



Jetski x7













Seadoo scooter Snorkeling Gear Sound System



















## EXTERIOR DESIGN































# INTERIOR DESIGN

































## GALLERY LIFESTYLE





#### Specifications



Summer low rate per week 98 000 €



Summer high rate per week 98 000 €



Winter low rate per week 98 000 €



Winter high rate per week 98 000 €



Builder Wadia Boat Builder



Year built 2006



Year refit 2016



Length 45.50 m



Guests Cruising



Cabins

Winter Cruising Area(s)
Indian Ocean & South East Asia

Summer Cruising Area(s)
Indian Ocean & South East Asia

Crew

Max speed 9 knots

Cruising speed 8 knots

Fuel consumption 200 L/H

Type of cabins 6 (4 x Double, 2 x Twin)