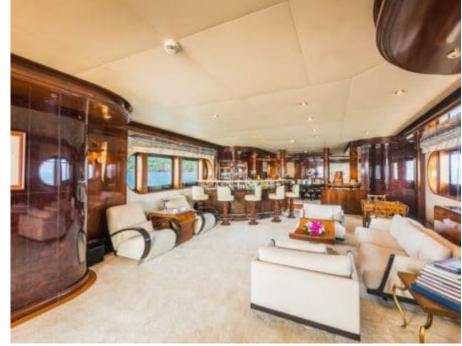

Cabins **6** 



Crew **13** 



### M/Y ASHENA













Air Conditioning Gym Equipment



Jetski x7













Seadoo scooter Snorkeling Gear Sound System



















## EXTERIOR DESIGN































# INTERIOR DESIGN

































## GALLERY LIFESTYLE





#### Specifications



Summer low rate per week 98 000 €



Summer high rate per week 98 000 €



Winter low rate per week 98 000 €



Winter high rate per week 98 000 €



Builder Wadia Boat Builder



Year built 2006



Year refit 2016



Length 45.50 m



Guests Cruising



Cabins

Winter Cruising Area(s)
Indian Ocean & South East Asia

Summer Cruising Area(s)
Indian Ocean & South East Asia

Crew

Max speed 9 knots

Cruising speed 8 knots

Fuel consumption 200 L/H

Type of cabins 6 (4 x Double, 2 x Twin)