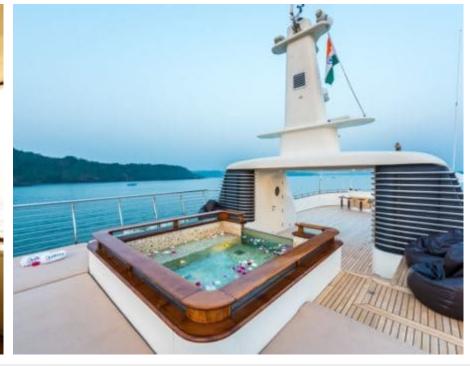

Cabins **6** 



Crew **13** 



### M/Y ASHENA













Air Conditioning Gym Equipment



Jetski x7













Seadoo scooter Snorkeling Gear Sound System



















## EXTERIOR DESIGN































# INTERIOR DESIGN

































## GALLERY LIFESTYLE





#### Specifications



Summer low rate per week 98 000 €



Summer high rate per week 98 000 €



Winter low rate per week 98 000 €



Winter high rate per week 98 000 €



Builder Wadia Boat Builder



Year built 2006



Year refit 2016



Length 45.50 m



Guests Cruising



Cabins

Winter Cruising Area(s)
Indian Ocean & South East Asia

Summer Cruising Area(s)
Indian Ocean & South East Asia

Crew

Max speed 9 knots

Cruising speed 8 knots

Fuel consumption 200 L/H

Type of cabins 6 (4 x Double, 2 x Twin)