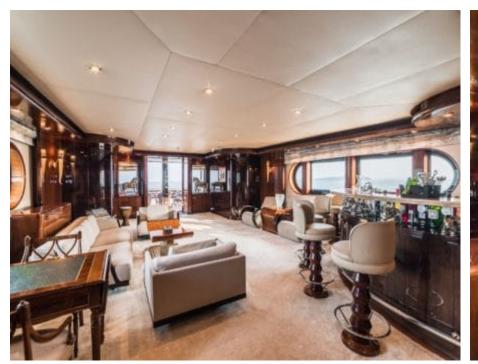

Cabins **6** 



Crew **13** 



### M/Y ASHENA













Air Conditioning Gym Equipment



Jetski x7













Seadoo scooter Snorkeling Gear Sound System



















## EXTERIOR DESIGN































# INTERIOR DESIGN

































## GALLERY LIFESTYLE





#### Specifications



Summer low rate per week 98 000 €



Summer high rate per week 98 000 €



Winter low rate per week 98 000 €



Winter high rate per week 98 000 €



Builder Wadia Boat Builder



Year built 2006



Year refit 2016



Length 45.50 m



Guests Cruising



Cabins

Winter Cruising Area(s)
Indian Ocean & South East Asia

Summer Cruising Area(s)
Indian Ocean & South East Asia

Crew

Max speed 9 knots

Cruising speed 8 knots

Fuel consumption 200 L/H

Type of cabins 6 (4 x Double, 2 x Twin)