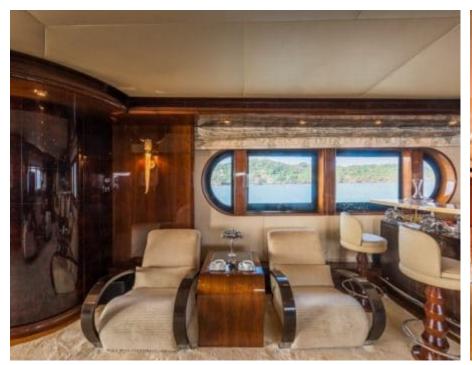

Cabins **6** 



Crew **13** 



### M/Y ASHENA













Air Conditioning Gym Equipment



Jetski x7













Seadoo scooter Snorkeling Gear Sound System



















## EXTERIOR DESIGN































# INTERIOR DESIGN

































## GALLERY LIFESTYLE





#### Specifications



Summer low rate per week 98 000 €



Summer high rate per week 98 000 €



Winter low rate per week 98 000 €



Winter high rate per week 98 000 €



Builder Wadia Boat Builder



Year built 2006



Year refit 2016



Length 45.50 m



Guests Cruising



Cabins

Winter Cruising Area(s)
Indian Ocean & South East Asia

Summer Cruising Area(s)
Indian Ocean & South East Asia

Crew

Max speed 9 knots

Cruising speed 8 knots

Fuel consumption 200 L/H

Type of cabins 6 (4 x Double, 2 x Twin)