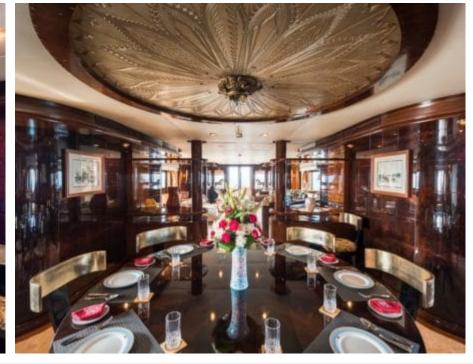

Cabins **6** 



Crew **13** 



### M/Y ASHENA













Air Conditioning Gym Equipment



Jetski x7













Seadoo scooter Snorkeling Gear Sound System



















## EXTERIOR DESIGN































# INTERIOR DESIGN

































## GALLERY LIFESTYLE





#### Specifications



Summer low rate per week 98 000 €



Summer high rate per week 98 000 €



Winter low rate per week 98 000 €



Winter high rate per week 98 000 €



Builder Wadia Boat Builder



Year built 2006



Year refit 2016



Length 45.50 m



Guests Cruising



Cabins

Winter Cruising Area(s)
Indian Ocean & South East Asia

Summer Cruising Area(s)
Indian Ocean & South East Asia

Crew

Max speed 9 knots

Cruising speed 8 knots

Fuel consumption 200 L/H

Type of cabins 6 (4 x Double, 2 x Twin)