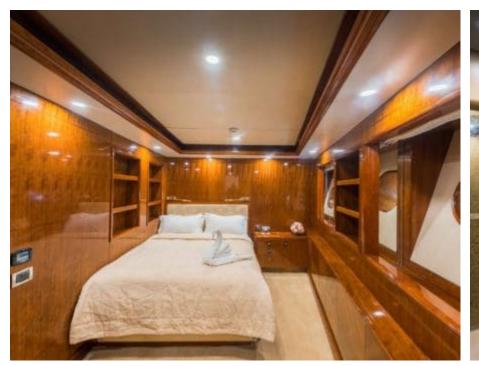

Cabins **6** 



Crew **13** 



### M/Y ASHENA













Air Conditioning Gym Equipment



Jetski x7













Seadoo scooter Snorkeling Gear Sound System



















## EXTERIOR DESIGN































# INTERIOR DESIGN

































## GALLERY LIFESTYLE





#### Specifications



Summer low rate per week 98 000 €



Summer high rate per week 98 000 €



Winter low rate per week 98 000 €



Winter high rate per week 98 000 €



Builder Wadia Boat Builder



Year built 2006



Year refit 2016



Length 45.50 m



Guests Cruising



Cabins

Winter Cruising Area(s)
Indian Ocean & South East Asia

Summer Cruising Area(s)
Indian Ocean & South East Asia

Crew

Max speed 9 knots

Cruising speed 8 knots

Fuel consumption 200 L/H

Type of cabins 6 (4 x Double, 2 x Twin)