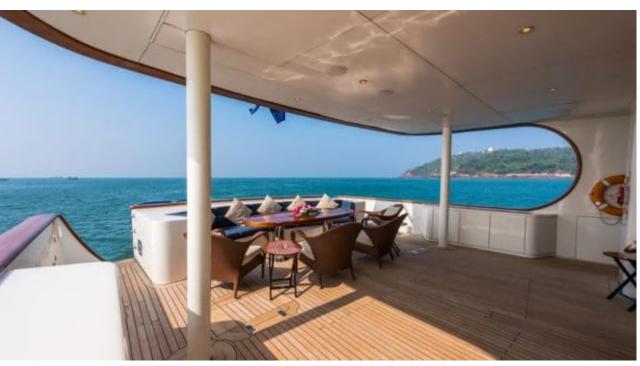

Cabins **6** 



Crew **13** 



### M/Y ASHENA













Air Conditioning Gym Equipment



Jetski x7













Seadoo scooter Snorkeling Gear Sound System



















## EXTERIOR DESIGN































# INTERIOR DESIGN

































## GALLERY LIFESTYLE





#### Specifications



Summer low rate per week 98 000 €



Summer high rate per week 98 000 €



Winter low rate per week 98 000 €



Winter high rate per week 98 000 €



Builder Wadia Boat Builder



Year built 2006



Year refit 2016



Length 45.50 m



Guests Cruising



Cabins

Winter Cruising Area(s)
Indian Ocean & South East Asia

Summer Cruising Area(s)
Indian Ocean & South East Asia

Crew

Max speed 9 knots

Cruising speed 8 knots

Fuel consumption 200 L/H

Type of cabins 6 (4 x Double, 2 x Twin)