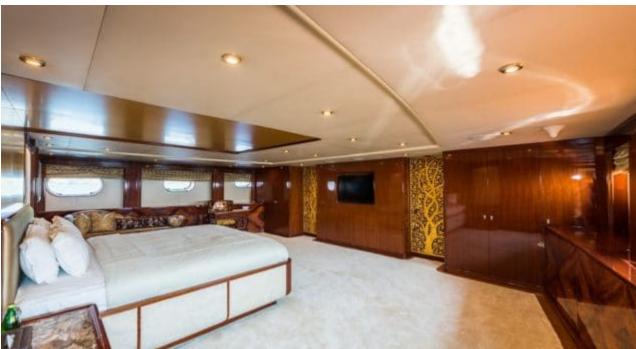

Cabins **6** 



Crew **13** 



### M/Y ASHENA













Air Conditioning Gym Equipment



Jetski x7













Seadoo scooter Snorkeling Gear Sound System



















## EXTERIOR DESIGN































# INTERIOR DESIGN

































## GALLERY LIFESTYLE





#### Specifications



Summer low rate per week 98 000 €



Summer high rate per week 98 000 €



Winter low rate per week 98 000 €



Winter high rate per week 98 000 €



Builder Wadia Boat Builder



Year built 2006



Year refit 2016



Length 45.50 m



Guests Cruising



Cabins

Winter Cruising Area(s)
Indian Ocean & South East Asia

Summer Cruising Area(s)
Indian Ocean & South East Asia

Crew

Max speed 9 knots

Cruising speed 8 knots

Fuel consumption 200 L/H

Type of cabins 6 (4 x Double, 2 x Twin)