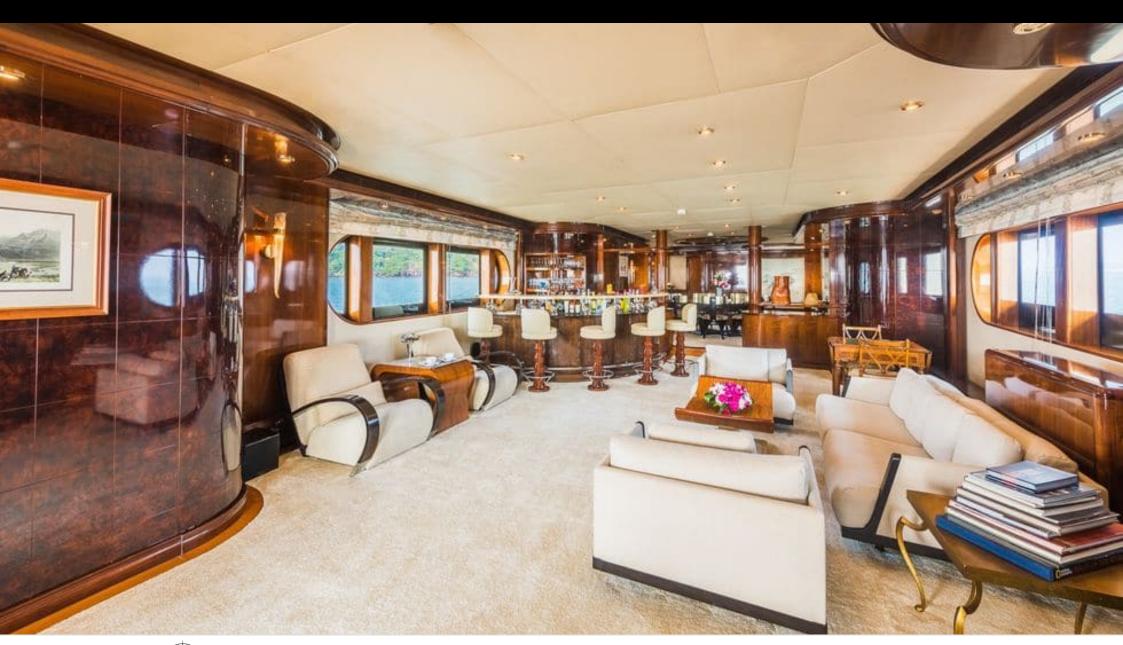

Cabins **6** 



Crew **13** 



### M/Y ASHENA













Air Conditioning Gym Equipment



Jetski x7













Seadoo scooter Snorkeling Gear Sound System



















## EXTERIOR DESIGN































# INTERIOR DESIGN

































## GALLERY LIFESTYLE





#### Specifications



Summer low rate per week 98 000 €



Summer high rate per week 98 000 €



Winter low rate per week 98 000 €



Winter high rate per week 98 000 €



Builder Wadia Boat Builder



Year built 2006



Year refit 2016



Length 45.50 m



Guests Cruising



Cabins

Winter Cruising Area(s)
Indian Ocean & South East Asia

Summer Cruising Area(s)
Indian Ocean & South East Asia

Crew

Max speed 9 knots

Cruising speed 8 knots

Fuel consumption 200 L/H

Type of cabins 6 (4 x Double, 2 x Twin)