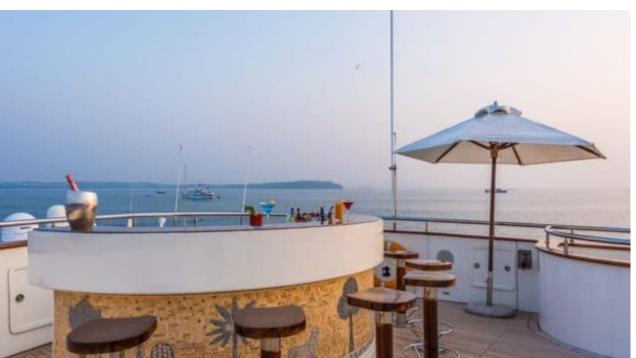

Cabins **6** 



Crew **13** 



### M/Y ASHENA













Air Conditioning Gym Equipment



Jetski x7













Seadoo scooter Snorkeling Gear Sound System



















## EXTERIOR DESIGN































# INTERIOR DESIGN

































## GALLERY LIFESTYLE





#### Specifications



Summer low rate per week 98 000 €



Summer high rate per week 98 000 €



Winter low rate per week 98 000 €



Winter high rate per week 98 000 €



Builder Wadia Boat Builder



Year built 2006



Year refit 2016



Length 45.50 m



Guests Cruising



Cabins

Winter Cruising Area(s)
Indian Ocean & South East Asia

Summer Cruising Area(s)
Indian Ocean & South East Asia

Crew

Max speed 9 knots

Cruising speed 8 knots

Fuel consumption 200 L/H

Type of cabins 6 (4 x Double, 2 x Twin)