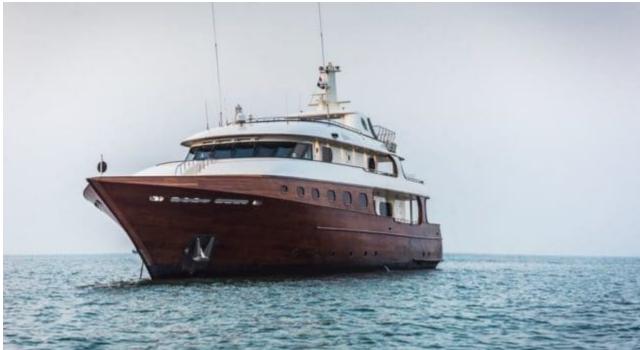

Cabins **6** 



Crew **13** 



### M/Y ASHENA













Air Conditioning Gym Equipment



Jetski x7













Seadoo scooter Snorkeling Gear Sound System



















## EXTERIOR DESIGN































# INTERIOR DESIGN

































## GALLERY LIFESTYLE





#### Specifications



Summer low rate per week 98 000 €



Summer high rate per week 98 000 €



Winter low rate per week 98 000 €



Winter high rate per week 98 000 €



Builder Wadia Boat Builder



Year built 2006



Year refit 2016



Length 45.50 m



Guests Cruising



Cabins

Winter Cruising Area(s)
Indian Ocean & South East Asia

Summer Cruising Area(s)
Indian Ocean & South East Asia

Crew

Max speed 9 knots

Cruising speed 8 knots

Fuel consumption 200 L/H

Type of cabins 6 (4 x Double, 2 x Twin)