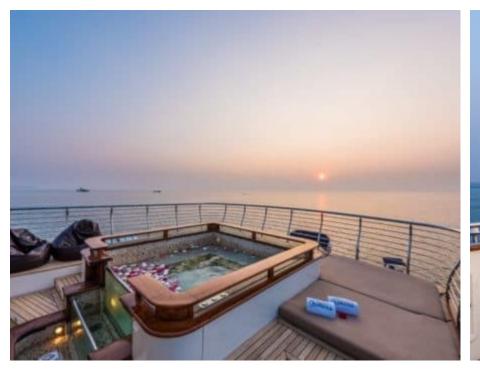

Cabins **6** 



Crew **13** 



### M/Y ASHENA













Air Conditioning Gym Equipment



Jetski x7













Seadoo scooter Snorkeling Gear Sound System



















## EXTERIOR DESIGN































# INTERIOR DESIGN

































## GALLERY LIFESTYLE





#### Specifications



Summer low rate per week 98 000 €



Summer high rate per week 98 000 €



Winter low rate per week 98 000 €



Winter high rate per week 98 000 €



Builder Wadia Boat Builder



Year built 2006



Year refit 2016



Length 45.50 m



Guests Cruising



Cabins

Winter Cruising Area(s)
Indian Ocean & South East Asia

Summer Cruising Area(s)
Indian Ocean & South East Asia

Crew

Max speed 9 knots

Cruising speed 8 knots

Fuel consumption 200 L/H

Type of cabins 6 (4 x Double, 2 x Twin)