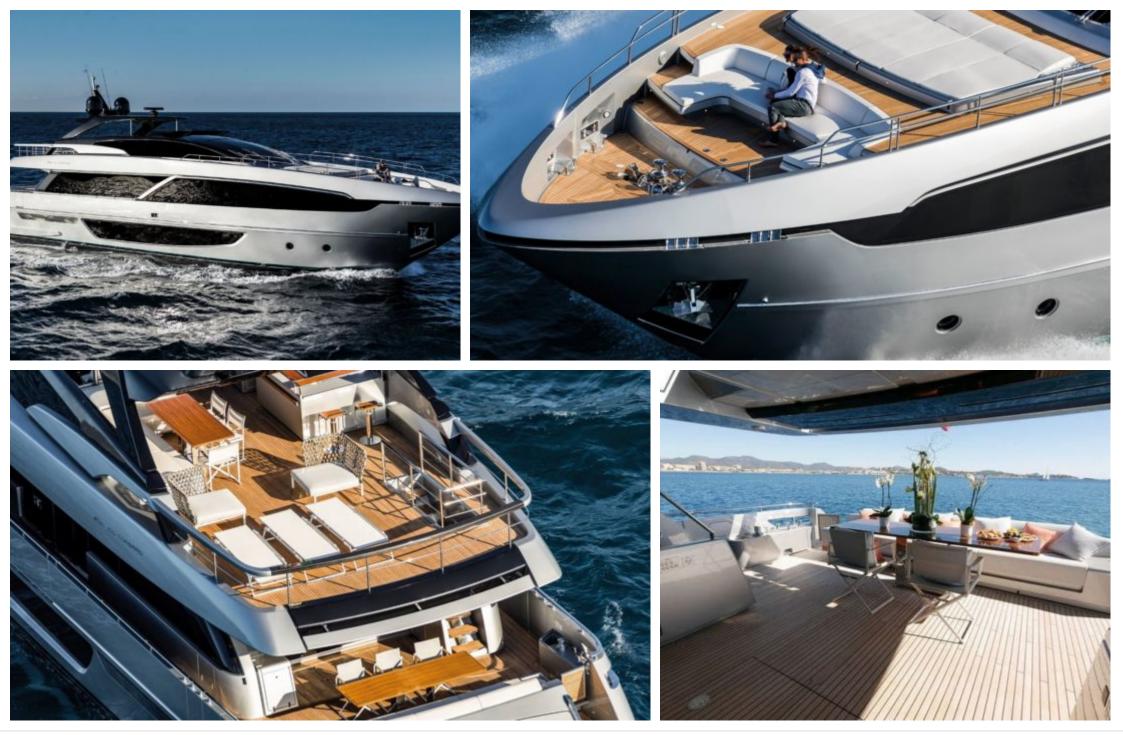

#### M/Y BASILIC



Wifi

Tender







#### EXTERIOR DESIGN



































ARTHAUD YACHTING

## INTERIOR DESIGN









































# GALLERY LIFESTYLE













## Specifications

| Low rate per day<br>16 667 €                                 | E High rate per day<br>20 000 €                                           |
|--------------------------------------------------------------|---------------------------------------------------------------------------|
| Summer low rate per week 100 000 €                           | Summer high rate per week<br>120 000 €                                    |
| Winter low rate per week 100 000 €                           | Winter high rate per week<br>120 000 €                                    |
| Builder<br>Riva                                              | Year built<br>2021