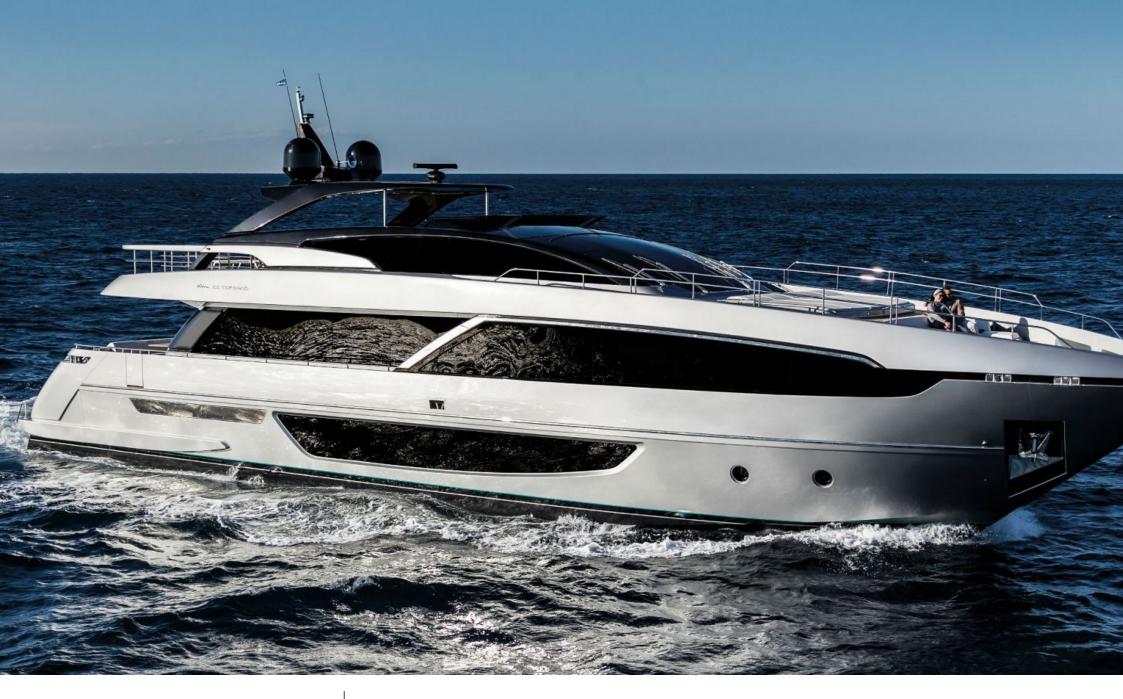

#### M/Y BASILIC



Wifi

Tender







#### EXTERIOR DESIGN



































ARTHAUD YACHTING

## INTERIOR DESIGN









































# GALLERY LIFESTYLE













## Specifications

| Low rate per day<br>16 667 €                                 | E High rate per day<br>20 000 €                                           |
|--------------------------------------------------------------|---------------------------------------------------------------------------|
| Summer low rate per week 100 000 €                           | Summer high rate per week<br>120 000 €                                    |
| Winter low rate per week 100 000 €                           | Winter high rate per week<br>120 000 €                                    |
|