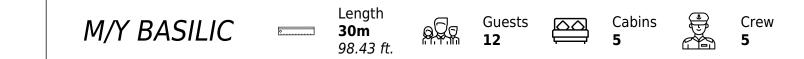

## Specifications

| Low rate per day<br>16 667 €                                 | E High rate per day<br>20 000 €                                           |
|--------------------------------------------------------------|---------------------------------------------------------------------------|
| Summer low rate per week 100 000 €                           | Summer high rate per week<br>120 000 €                                    |
| Winter low rate per week 100 000 €                           | Winter high rate per week<br>120 000 €                                    |
| Builder<br>Riva                                              | Year built<br>2021                                                        |
| Length<br>30 m                                               | Guests Cruising<br>Cabins<br>5                                            |
| Winter Cruising Area(s)<br>West Mediterranean                | Summer Cruising Area(s)<br>West Mediterranean                             |
| Crew Max speed<br>5 23 knots                                 | Cruising speed Fuel consumption<br>17 knots 600 L/H                       |
| Type of cabins<br>5 (3 x Double, 2 x Twin , 1 x Convertible) |                                                                           |
|                                                              | Interior design Exterior design Gallery lifestyle Specifications Features |