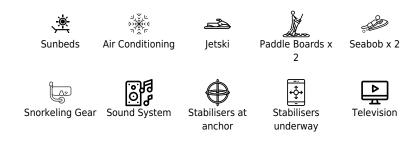

#### M/Y BASILIC



Wifi

Tender







#### EXTERIOR DESIGN



































ARTHAUD YACHTING

## INTERIOR DESIGN









































# GALLERY LIFESTYLE













## Specifications

| Low rate per day<br>16 667 €                                 | E High rate per day<br>20 000 €                                           |
|--------------------------------------------------------------|---------------------------------------------------------------------------|
| Summer low rate per week 100 000 €                           | Summer high rate per week<br>120 000 €                                    |
| Winter low rate per week 100 000 €                           | Winter high rate per week<br>120 000 €                                    |
| Builder<br>Riva