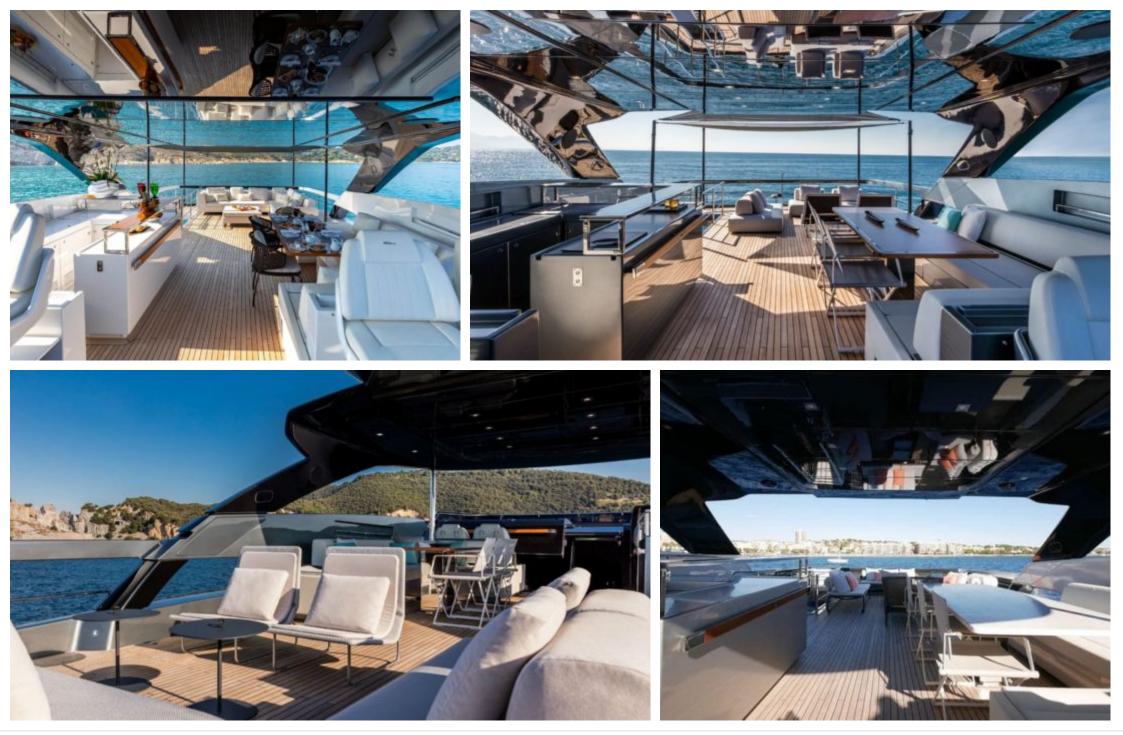

#### M/Y BASILIC



Wifi

Tender







#### EXTERIOR DESIGN



































ARTHAUD YACHTING

## INTERIOR DESIGN









































# GALLERY LIFESTYLE













## Specifications

| Low rate per day<br>16 667 €                                 | E High rate per day<br>20 000 €                                           |
|--------------------------------------------------------------|---------------------------------------------------------------------------|
| Summer low rate per week 100 000 €                           | Summer high rate per week<br>120 000 €                                    |
| Winter low rate per week 100 000 €                           | Winter high rate per week<br>120 000 €                                    |
| Builder<br>Riva                                              | Year built<br>2021