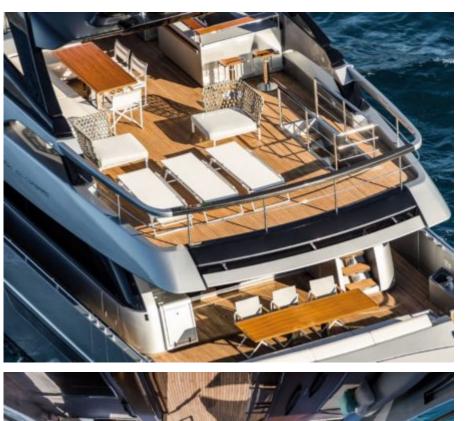

#### M/Y BASILIC



Wifi

Tender







#### EXTERIOR DESIGN



































ARTHAUD YACHTING

## INTERIOR DESIGN









































# GALLERY LIFESTYLE













## Specifications

| Low rate per day<br>16 667 €                                 | E High rate per day<br>20 000 €                                           |
|--------------------------------------------------------------|---------------------------------------------------------------------------|
| Summer low rate per week 100 000 €                           | Summer high rate per week<br>120 000 €                                    |
| Winter low rate per week 100 000 €                           | Winter high rate per week<br>120 000 €                                    |
| Builder<br>Riva