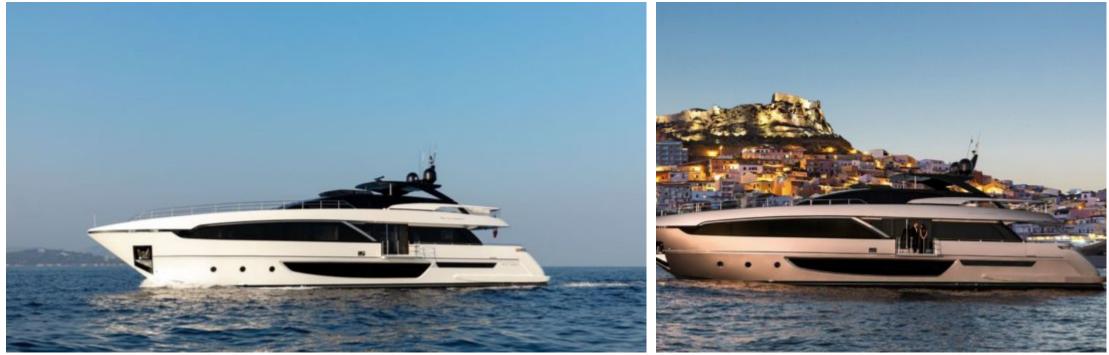

#### M/Y BASILIC



Wifi

Tender







#### EXTERIOR DESIGN



































ARTHAUD YACHTING

## INTERIOR DESIGN









































# GALLERY LIFESTYLE













## Specifications

| Low rate per day<br>16 667 €                                 | E High rate per day<br>20 000 €                                           |
|--------------------------------------------------------------|---------------------------------------------------------------------------|
| Summer low rate per week 100 000 €                           | Summer high rate per week<br>120 000 €                                    |
| Winter low rate per week 100 000 €                           | Winter high rate per week<br>120 000 €                                    |
| Builder<br>Riva                                              | Year built<br>2