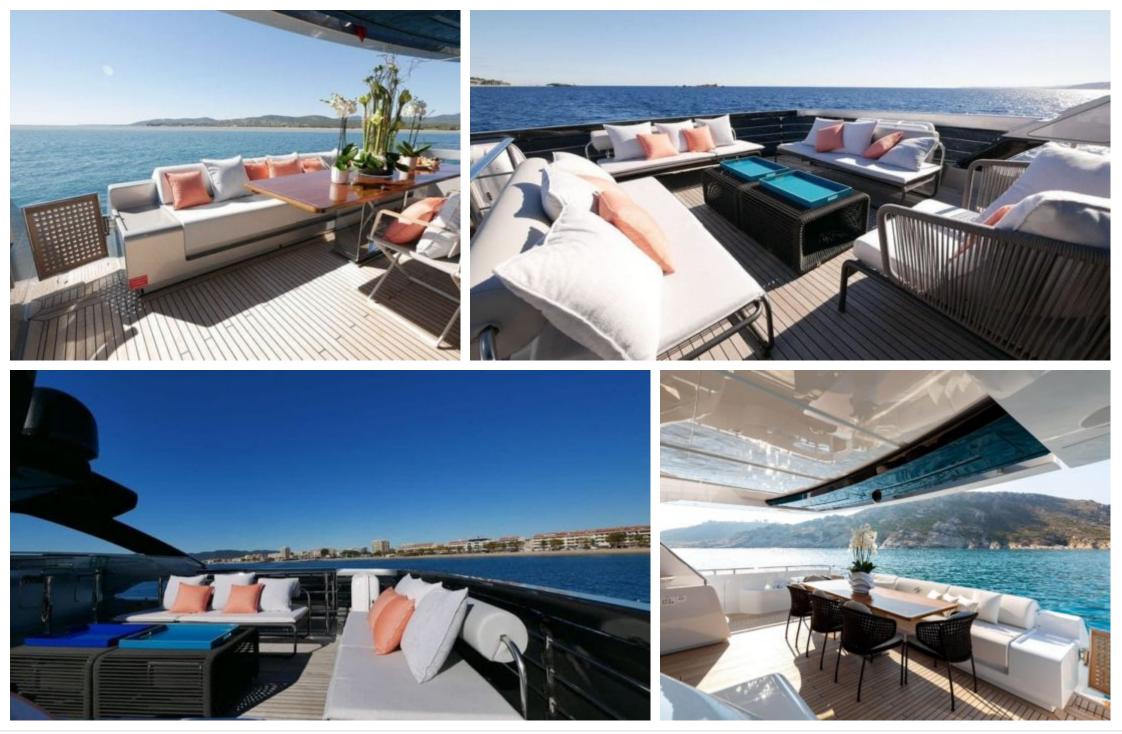

#### M/Y BASILIC



Wifi

Tender







#### EXTERIOR DESIGN



































ARTHAUD YACHTING

## INTERIOR DESIGN









































# GALLERY LIFESTYLE













## Specifications

| Low rate per day<br>16 667 €                                 | E High rate per day<br>20 000 €                                           |
|--------------------------------------------------------------|---------------------------------------------------------------------------|
| Summer low rate per week 100 000 €                           | Summer high rate per week<br>120 000 €                                    |
| Winter low rate per week 100 000 €                           | Winter high rate per week<br>120 000 €                                    |
| Builder<br>Riva                                              | Year built<br>2021