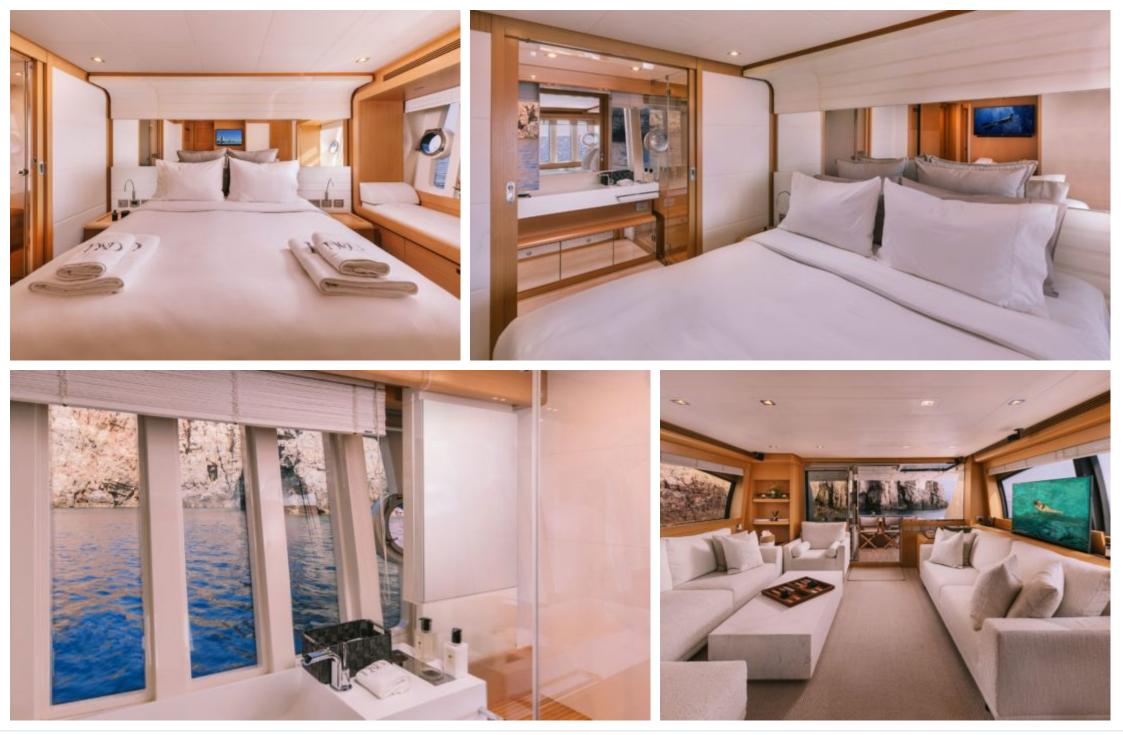

Crew **4** 



#### M/Y D&D











Wifi







# EXTERIOR DESIGN





Interior design Exterior design Gallery lifestyle Specifications Features





Interior design Exterior design Gallery lifestyle Specifications Features













# INTERIOR DESIGN





















#### GALLERY LIFESTYLE









# Specifications

| Low rate per da<br>7 500 €                    | ау                    |  |                      | €                                             | High rate per day<br>8 166€           |                   |
|-----------------------------------------------|-----------------------|--|----------------------|-----------------------------------------------|---------------------------------------|-------------------|
| Summer low rate per week<br>45 000 €          |                       |  |                      | €                                             | Summer high rate per week<br>49 000 € |                   |
| € Winter low rate<br>45 000 €                 | e per week            |  |                      | €