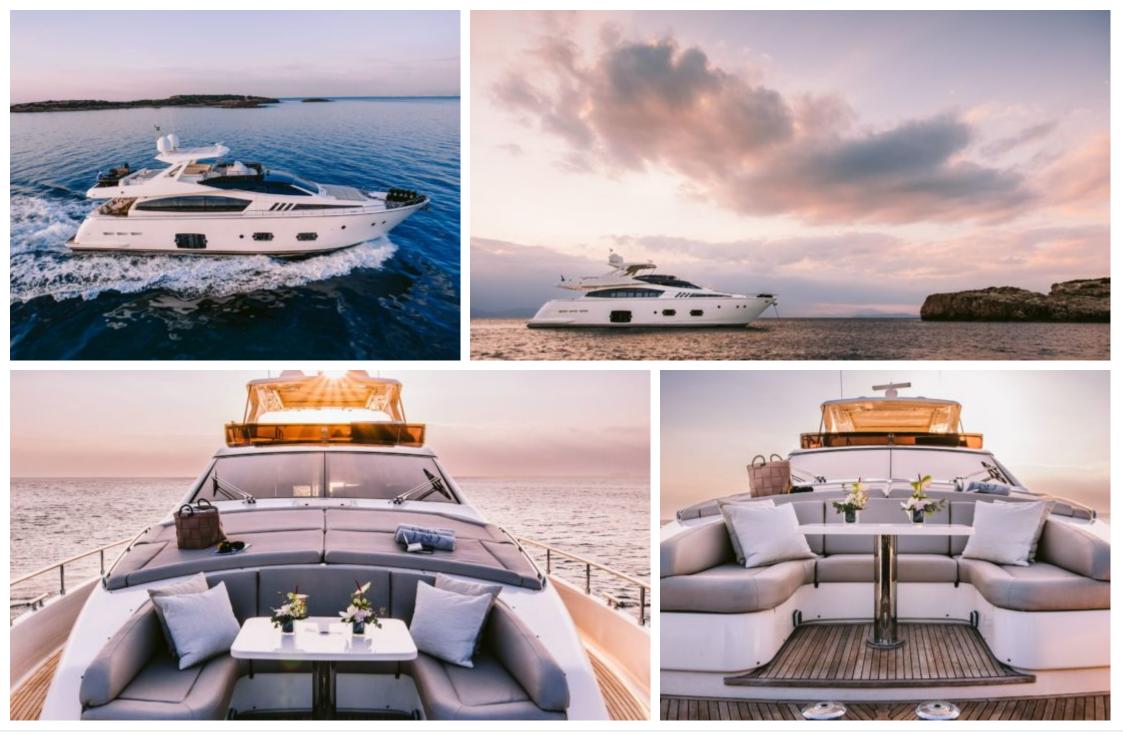

Crew **4** 



#### M/Y D&D











Wifi







# EXTERIOR DESIGN





Interior design Exterior design Gallery lifestyle Specifications Features





Interior design Exterior design Gallery lifestyle Specifications Features













# INTERIOR DESIGN





















#### GALLERY LIFESTYLE









# Specifications

| Low rate per da<br>7 500 €                    | ау                    |  |                      | €                                             | High rate per day<br>8 166€           |                   |
|-----------------------------------------------|-----------------------|--|----------------------|-----------------------------------------------|---------------------------------------|-------------------|
| Summer low rate per week<br>45 000 €          |                       |  |                      | €                                             | Summer high rate per week<br>49 000 € |