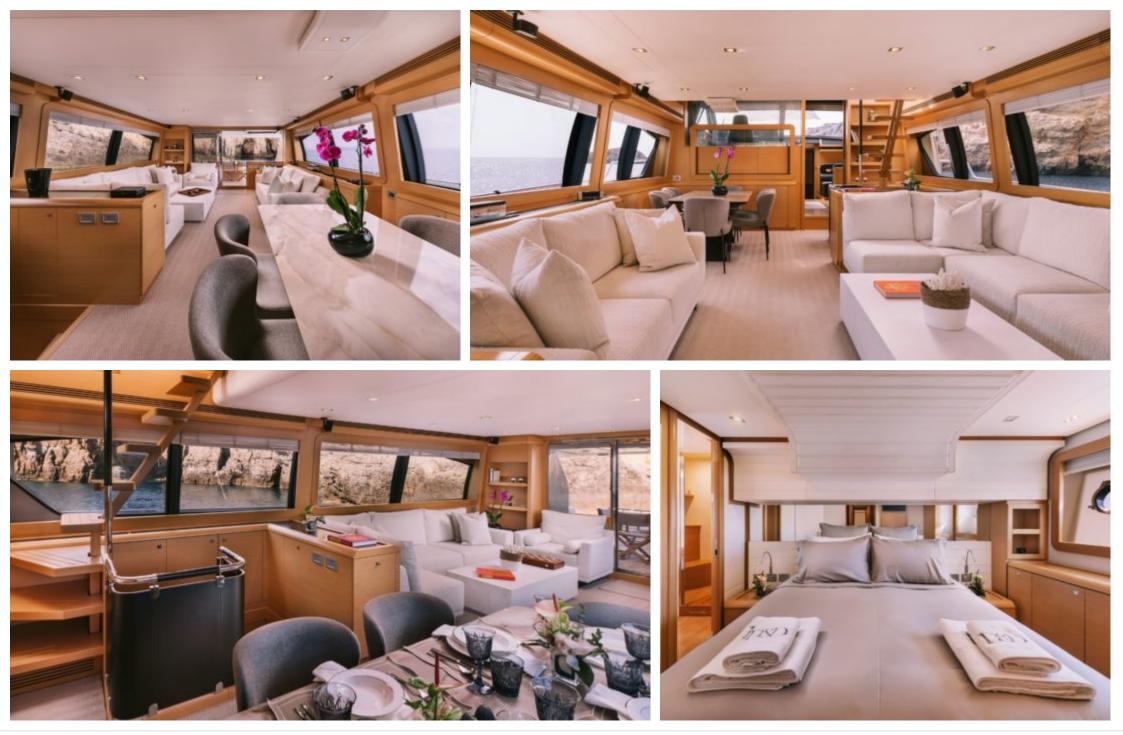

Crew **4** 



#### M/Y D&D











Wifi







# EXTERIOR DESIGN





Interior design Exterior design Gallery lifestyle Specifications Features





Interior design Exterior design Gallery lifestyle Specifications Features













# INTERIOR DESIGN





















#### GALLERY LIFESTYLE









# Specifications

| Low rate per da<br>7 500 €                    | ау                    |  |                      | €                                             | High rate per day<br>8 166€           |                   |
|-----------------------------------------------|-----------------------|--|----------------------|-----------------------------------------------|---------------------------------------|-------------------|
| Summer low rate per week<br>45 000 €          |                       |  |                      | €                                             | Summer high rate per week<br>49 000 € |                   |
| € Winter low rate<br>45 000 €                 | e per week            |  |                      | €