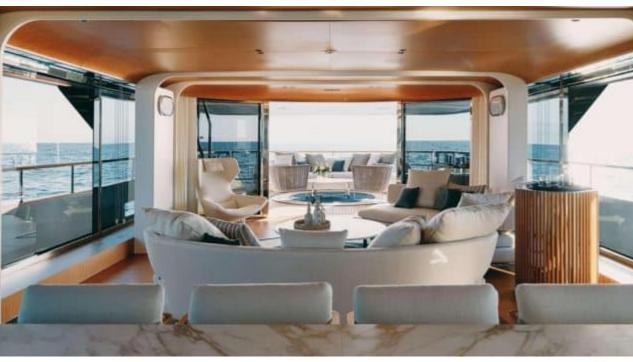

Guests Cabins **12** Cabins





Crew **7** 



#### M/Y EH2



















































# **EXTERIOR DESIGN**





**Features** 



























































## INTERIOR DESIGN



















































## GALLERY LIFESTYLE















#### Specifications



Low rate per day

25 833 €



High rate per day

27 500 €



Summer low rate per week

155 000 €



Summer high rate per week

165 000 €



Winter low rate per week

155 000 €



Winter high rate per week

165 000 €



Builder

Benetti



Year built

2022



Length

36.80 m



**Guests Cruising** 

12



Cabins

Winter Cruising Area(s)

West Mediterranean

Summer Cruising Area(s) West Mediterranean

Crew

Max speed 18 knots

Cruising speed 12.5 knots

Fuel consumption 200 L/Hr

Type of cabins

5 (4 x Double, 1 x Convertible)