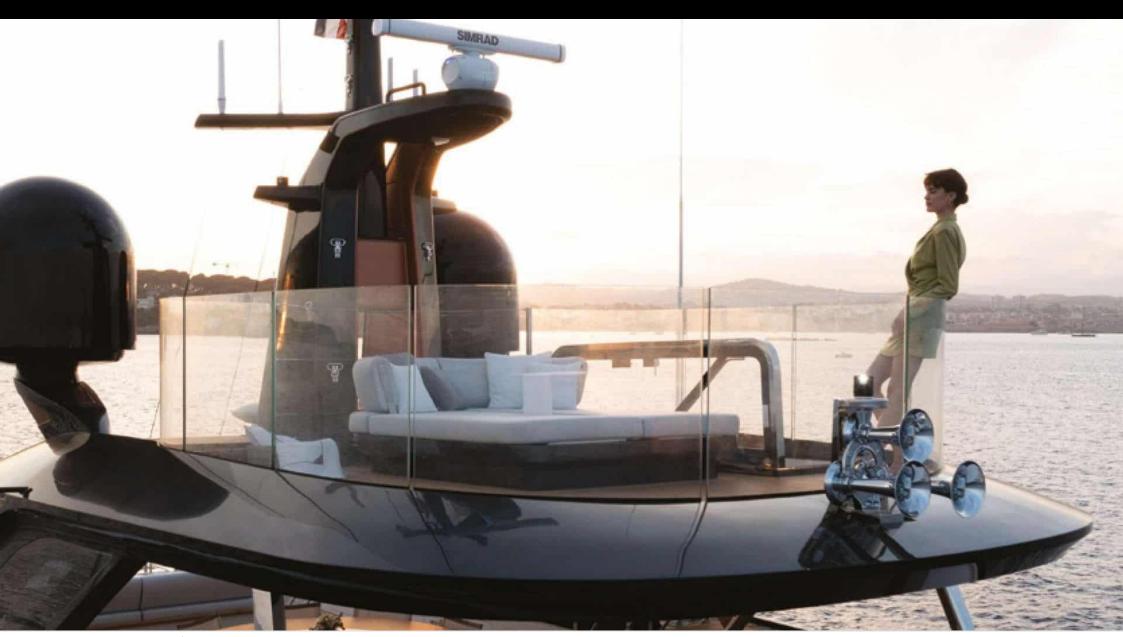

Guests Cabins **12** Cabins





Crew **7** 



#### M/Y EH2



















































# **EXTERIOR DESIGN**





**Features** 



























































## INTERIOR DESIGN



















































## GALLERY LIFESTYLE















#### Specifications



Low rate per day

25 833 €



High rate per day

27 500 €



Summer low rate per week

155 000 €



Summer high rate per week

165 000 €



Winter low rate per week

155 000 €



Winter high rate per week

165 000 €



Builder

Benetti



Year built

2022



Length

36.80 m



**Guests Cruising** 

12



Cabins

Winter Cruising Area(s)

West Mediterranean

Summer Cruising Area(s) West Mediterranean

Crew

Max speed 18 knots

Cruising speed 12.5 knots

Fuel consumption 200 L/Hr

Type of cabins

5 (4 x Double, 1 x Convertible)