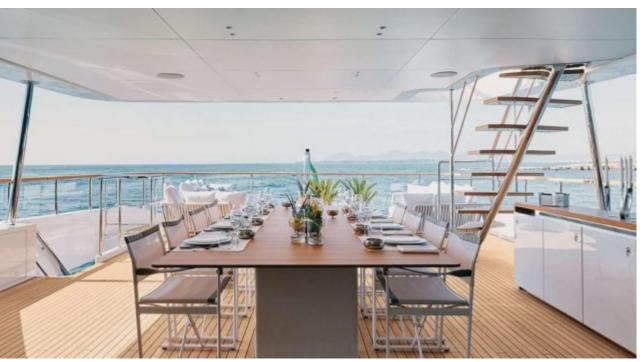

Guests Cabins **12** Cabins





Crew **7** 



#### M/Y EH2



















































# **EXTERIOR DESIGN**





**Features** 



























































## INTERIOR DESIGN



















































## GALLERY LIFESTYLE















#### Specifications



Low rate per day

25 833 €



High rate per day

27 500 €



Summer low rate per week

155 000 €



Summer high rate per week

165 000 €



Winter low rate per week

155 000 €



Winter high rate per week

165 000 €



Builder

Benetti



Year built

2022



Length

36.80 m



**Guests Cruising** 

12



Cabins

Winter Cruising Area(s)

West Mediterranean

Summer Cruising Area(s) West Mediterranean

Crew

Max speed 18 knots

Cruising speed 12.5 knots

Fuel consumption 200 L/Hr

Type of cabins

5 (4 x Double, 1 x Convertible)