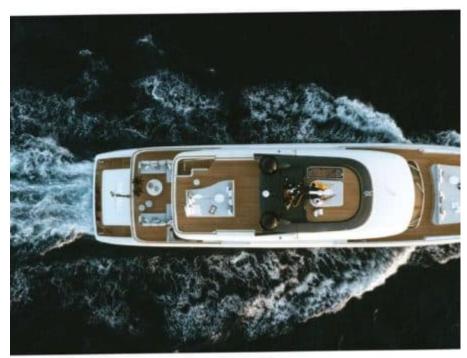

Guests Cabins **12** Cabins





Crew **7** 



#### M/Y EH2



















































# **EXTERIOR DESIGN**





**Features** 



























































## INTERIOR DESIGN



















































## GALLERY LIFESTYLE















#### Specifications



Low rate per day

25 833 €



High rate per day

27 500 €



Summer low rate per week

155 000 €



Summer high rate per week

165 000 €



Winter low rate per week

155 000 €



Winter high rate per week

165 000 €



Builder

Benetti



Year built

2022



Length

36.80 m



**Guests Cruising** 

12



Cabins

Winter Cruising Area(s)

West Mediterranean

Summer Cruising Area(s) West Mediterranean

Crew

Max speed 18 knots

Cruising speed 12.5 knots

Fuel consumption 200 L/Hr

Type of cabins

5 (4 x Double, 1 x Convertible)