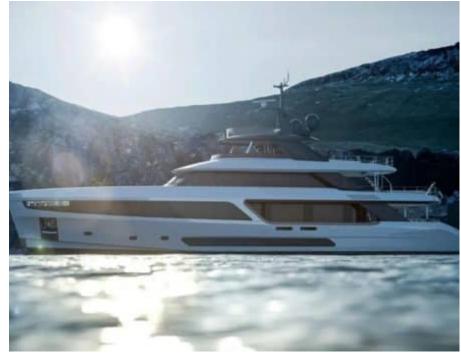

Guests Cabins **12** Cabins





Crew **7** 



#### M/Y EH2



















































# **EXTERIOR DESIGN**





**Features** 



























































## INTERIOR DESIGN



















































## GALLERY LIFESTYLE















#### Specifications



Low rate per day

25 833 €



High rate per day

27 500 €



Summer low rate per week

155 000 €



Summer high rate per week

165 000 €



Winter low rate per week

155 000 €



Winter high rate per week

165 000 €



Builder

Benetti



Year built

2022



Length

36.80 m



**Guests Cruising** 

12



Cabins

Winter Cruising Area(s)

West Mediterranean

Summer Cruising Area(s) West Mediterranean

Crew

Max speed 18 knots

Cruising speed 12.5 knots

Fuel consumption 200 L/Hr

Type of cabins

5 (4 x Double, 1 x Convertible)