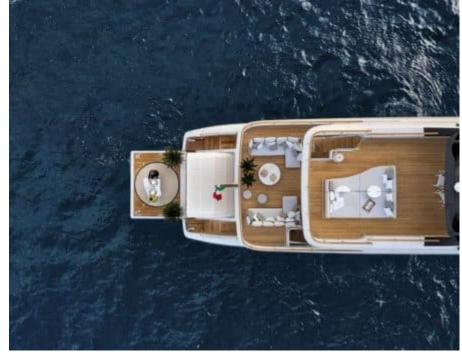

Guests Cabins **12** Cabins





Crew **7** 



#### M/Y EH2



















































# **EXTERIOR DESIGN**





**Features** 



























































## INTERIOR DESIGN



















































## GALLERY LIFESTYLE















#### Specifications



Low rate per day

25 833 €



High rate per day

27 500 €



Summer low rate per week

155 000 €



Summer high rate per week

165 000 €



Winter low rate per week

155 000 €



Winter high rate per week

165 000 €



Builder

Benetti



Year built

2022



Length

36.80 m



**Guests Cruising** 

12



Cabins

Winter Cruising Area(s)

West Mediterranean

Summer Cruising Area(s) West Mediterranean

Crew

Max speed 18 knots

Cruising speed 12.5 knots

Fuel consumption 200 L/Hr

Type of cabins

5 (4 x Double, 1 x Convertible)