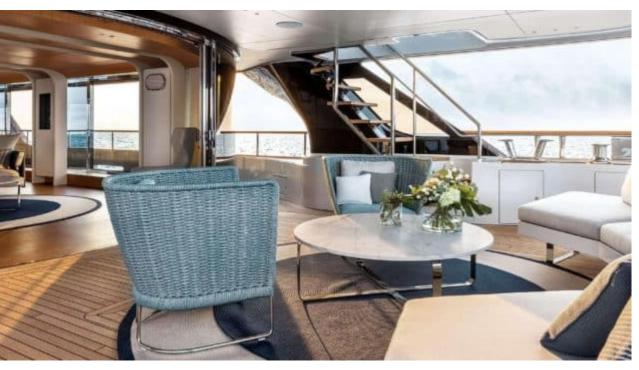

Guests Cabins **12** Cabins





Crew **7** 



#### M/Y EH2



















































# **EXTERIOR DESIGN**





**Features** 



























































## INTERIOR DESIGN



















































## GALLERY LIFESTYLE















#### Specifications



Low rate per day

25 833 €



High rate per day

27 500 €



Summer low rate per week

155 000 €



Summer high rate per week

165 000 €



Winter low rate per week

155 000 €



Winter high rate per week

165 000 €



Builder

Benetti



Year built

2022



Length

36.80 m



**Guests Cruising** 

12



Cabins

Winter Cruising Area(s)

West Mediterranean

Summer Cruising Area(s) West Mediterranean

Crew

Max speed 18 knots

Cruising speed 12.5 knots

Fuel consumption 200 L/Hr

Type of cabins

5 (4 x Double, 1 x Convertible)