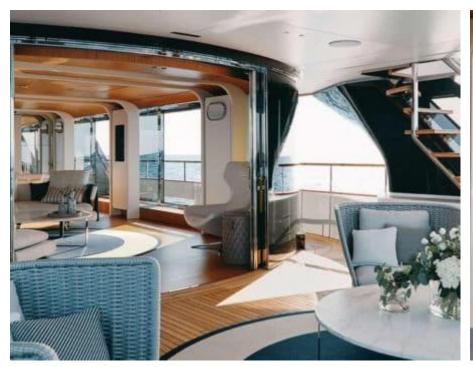

Guests Cabins **12** Cabins





Crew **7** 



#### M/Y EH2



















































# **EXTERIOR DESIGN**





**Features** 



























































## INTERIOR DESIGN



















































## GALLERY LIFESTYLE















#### Specifications



Low rate per day

25 833 €



High rate per day

27 500 €



Summer low rate per week

155 000 €



Summer high rate per week

165 000 €



Winter low rate per week

155 000 €



Winter high rate per week

165 000 €



Builder

Benetti



Year built

2022



Length

36.80 m



**Guests Cruising** 

12



Cabins

Winter Cruising Area(s)

West Mediterranean

Summer Cruising Area(s) West Mediterranean

Crew

Max speed 18 knots

Cruising speed 12.5 knots

Fuel consumption 200 L/Hr

Type of cabins

5 (4 x Double, 1 x Convertible)