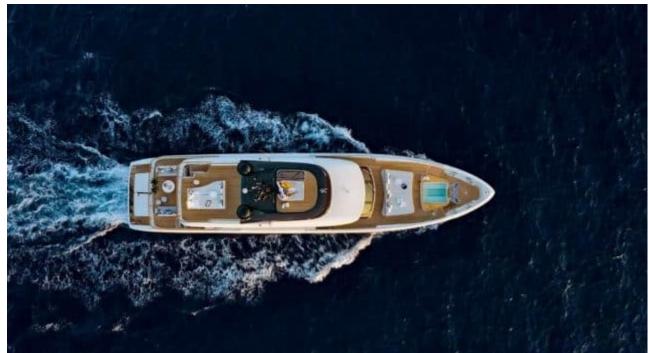

Guests Cabins **12** Cabins





Crew **7** 



#### M/Y EH2



















































# **EXTERIOR DESIGN**





**Features** 



























































## INTERIOR DESIGN



















































## GALLERY LIFESTYLE















#### Specifications



Low rate per day

25 833 €



High rate per day

27 500 €



Summer low rate per week

155 000 €



Summer high rate per week

165 000 €



Winter low rate per week

155 000 €



Winter high rate per week

165 000 €



Builder

Benetti



Year built

2022



Length

36.80 m



**Guests Cruising** 

12



Cabins

Winter Cruising Area(s)

West Mediterranean

Summer Cruising Area(s) West Mediterranean

Crew

Max speed 18 knots

Cruising speed 12.5 knots

Fuel consumption 200 L/Hr

Type of cabins

5 (4 x Double, 1 x Convertible)