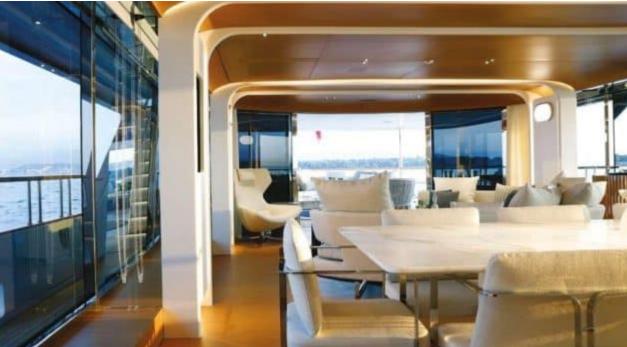

Guests Cabins **12** Cabins





Crew **7** 



#### M/Y EH2



















































# **EXTERIOR DESIGN**





**Features** 



























































## INTERIOR DESIGN



















































## GALLERY LIFESTYLE















#### Specifications



Low rate per day

25 833 €



High rate per day

27 500 €



Summer low rate per week

155 000 €



Summer high rate per week

165 000 €



Winter low rate per week

155 000 €



Winter high rate per week

165 000 €



Builder

Benetti



Year built

2022



Length

36.80 m



**Guests Cruising** 

12



Cabins

Winter Cruising Area(s)

West Mediterranean

Summer Cruising Area(s) West Mediterranean

Crew

Max speed 18 knots

Cruising speed 12.5 knots

Fuel consumption 200 L/Hr

Type of cabins

5 (4 x Double, 1 x Convertible)