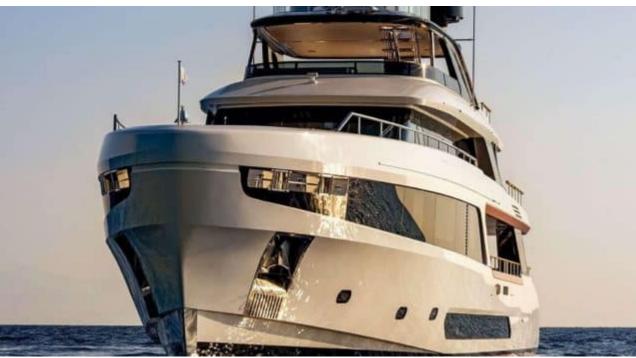

Guests Cabins **12** Cabins





Crew **7** 



#### M/Y EH2



















































# **EXTERIOR DESIGN**





**Features** 



























































## INTERIOR DESIGN



















































## GALLERY LIFESTYLE















#### Specifications



Low rate per day

25 833 €



High rate per day

27 500 €



Summer low rate per week

155 000 €



Summer high rate per week

165 000 €



Winter low rate per week

155 000 €



Winter high rate per week

165 000 €



Builder

Benetti



Year built

2022



Length

36.80 m



**Guests Cruising** 

12



Cabins

Winter Cruising Area(s)

West Mediterranean

Summer Cruising Area(s) West Mediterranean

Crew

Max speed 18 knots

Cruising speed 12.5 knots

Fuel consumption 200 L/Hr

Type of cabins

5 (4 x Double, 1 x Convertible)