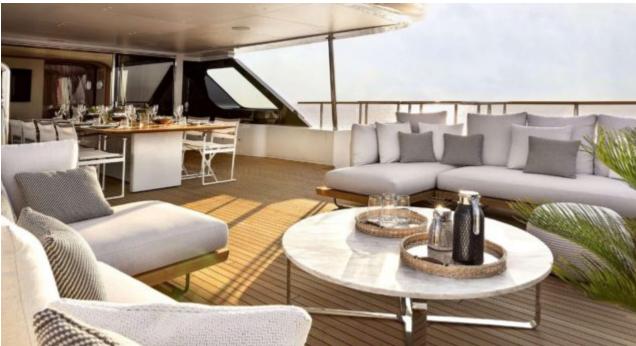

Guests Cabins **12** Cabins





Crew **7** 



#### M/Y EH2



















































# **EXTERIOR DESIGN**





**Features** 



























































## INTERIOR DESIGN



















































## GALLERY LIFESTYLE















#### Specifications



Low rate per day

25 833 €



High rate per day

27 500 €



Summer low rate per week

155 000 €



Summer high rate per week

165 000 €



Winter low rate per week

155 000 €



Winter high rate per week

165 000 €



Builder

Benetti



Year built

2022



Length

36.80 m



**Guests Cruising** 

12



Cabins

Winter Cruising Area(s)

West Mediterranean

Summer Cruising Area(s) West Mediterranean

Crew

Max speed 18 knots

Cruising speed 12.5 knots

Fuel consumption 200 L/Hr

Type of cabins

5 (4 x Double, 1 x Convertible)