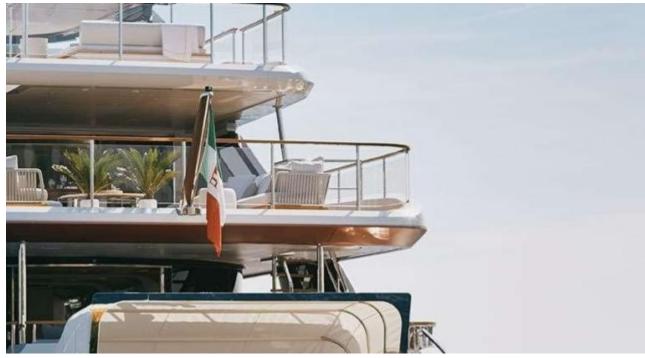

Guests Cabins **12** Cabins





Crew **7** 



#### M/Y EH2



















































# **EXTERIOR DESIGN**





**Features** 



























































## INTERIOR DESIGN



















































## GALLERY LIFESTYLE















#### Specifications



Low rate per day

25 833 €



High rate per day

27 500 €



Summer low rate per week

155 000 €



Summer high rate per week

165 000 €



Winter low rate per week

155 000 €



Winter high rate per week

165 000 €



Builder

Benetti



Year built

2022



Length

36.80 m



**Guests Cruising** 

12



Cabins

Winter Cruising Area(s)

West Mediterranean

Summer Cruising Area(s) West Mediterranean

Crew

Max speed 18 knots

Cruising speed 12.5 knots

Fuel consumption 200 L/Hr

Type of cabins

5 (4 x Double, 1 x Convertible)