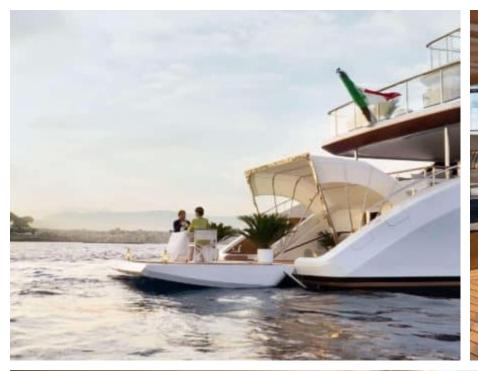

Guests Cabins **12** Cabins





Crew **7** 



#### M/Y EH2



















































# **EXTERIOR DESIGN**





**Features** 



























































## INTERIOR DESIGN



















































## GALLERY LIFESTYLE















#### Specifications



Low rate per day

25 833 €



High rate per day

27 500 €



Summer low rate per week

155 000 €



Summer high rate per week

165 000 €



Winter low rate per week

155 000 €



Winter high rate per week

165 000 €



Builder

Benetti



Year built

2022



Length

36.80 m



**Guests Cruising** 

12



Cabins

Winter Cruising Area(s)

West Mediterranean

Summer Cruising Area(s) West Mediterranean

Crew

Max speed 18 knots

Cruising speed 12.5 knots

Fuel consumption 200 L/Hr

Type of cabins

5 (4 x Double, 1 x Convertible)