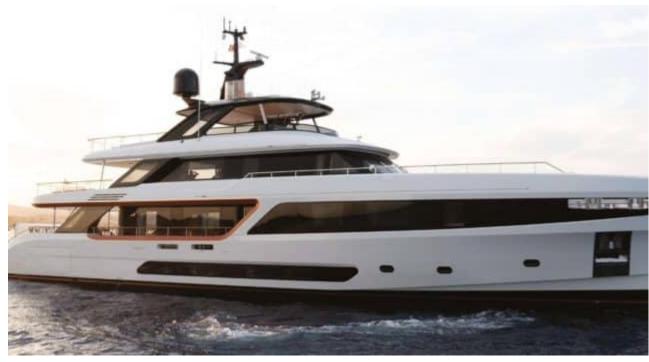

Guests Cabins **12** Cabins





Crew **7** 



#### M/Y EH2



















































# **EXTERIOR DESIGN**





**Features** 



























































## INTERIOR DESIGN



















































## GALLERY LIFESTYLE















#### Specifications



Low rate per day

25 833 €



High rate per day

27 500 €



Summer low rate per week

155 000 €



Summer high rate per week

165 000 €



Winter low rate per week

155 000 €



Winter high rate per week

165 000 €



Builder

Benetti



Year built

2022



Length

36.80 m



**Guests Cruising** 

12



Cabins

Winter Cruising Area(s)

West Mediterranean

Summer Cruising Area(s) West Mediterranean

Crew

Max speed 18 knots

Cruising speed 12.5 knots

Fuel consumption 200 L/Hr

Type of cabins

5 (4 x Double, 1 x Convertible)