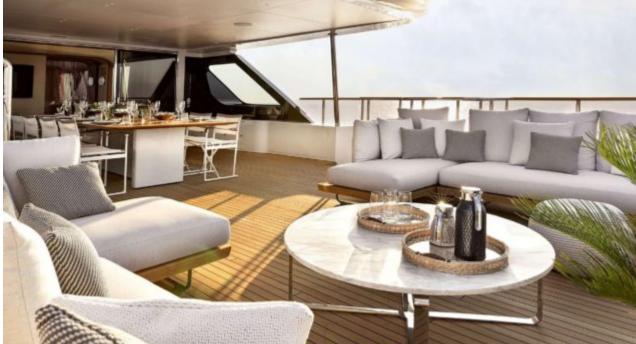

Guests Cabins **12** Cabins





Crew **7** 



#### M/Y EH2



















































# **EXTERIOR DESIGN**





**Features** 



























































## INTERIOR DESIGN



















































## GALLERY LIFESTYLE















#### Specifications



Low rate per day

25 833 €



High rate per day

27 500 €



Summer low rate per week

155 000 €



Summer high rate per week

165 000 €



Winter low rate per week

155 000 €



Winter high rate per week

165 000 €



Builder

Benetti



Year built

2022



Length

36.80 m



**Guests Cruising** 

12



Cabins

Winter Cruising Area(s)

West Mediterranean

Summer Cruising Area(s) West Mediterranean

Crew

Max speed 18 knots

Cruising speed 12.5 knots

Fuel consumption 200 L/Hr

Type of cabins

5 (4 x Double, 1 x Convertible)