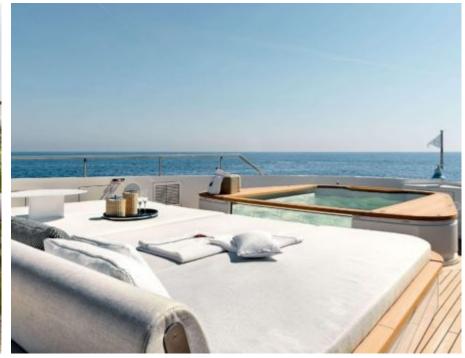

Guests Cabins **12** Cabins





Crew **7** 



#### M/Y EH2



















































# **EXTERIOR DESIGN**





**Features** 



























































## INTERIOR DESIGN



















































## GALLERY LIFESTYLE















#### Specifications



Low rate per day

25 833 €



High rate per day

27 500 €



Summer low rate per week

155 000 €



Summer high rate per week

165 000 €



Winter low rate per week

155 000 €



Winter high rate per week

165 000 €



Builder

Benetti



Year built

2022



Length

36.80 m



**Guests Cruising** 

12



Cabins

Winter Cruising Area(s)

West Mediterranean

Summer Cruising Area(s) West Mediterranean

Crew

Max speed 18 knots

Cruising speed 12.5 knots

Fuel consumption 200 L/Hr

Type of cabins

5 (4 x Double, 1 x Convertible)