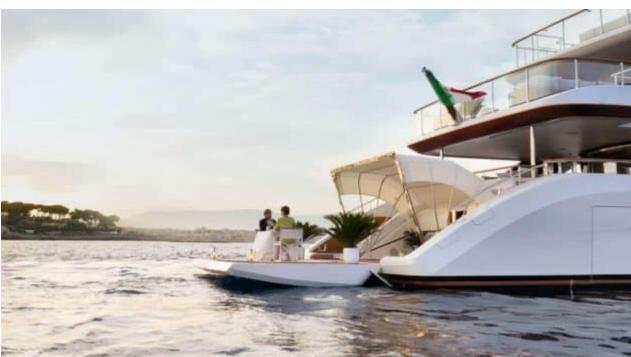

Guests Cabins **12** Cabins





Crew **7** 



#### M/Y EH2



















































# **EXTERIOR DESIGN**





**Features** 



























































## INTERIOR DESIGN



















































## GALLERY LIFESTYLE















#### Specifications



Low rate per day

25 833 €



High rate per day

27 500 €



Summer low rate per week

155 000 €



Summer high rate per week

165 000 €



Winter low rate per week

155 000 €



Winter high rate per week

165 000 €



Builder

Benetti



Year built

2022



Length

36.80 m



**Guests Cruising** 

12



Cabins

Winter Cruising Area(s)

West Mediterranean

Summer Cruising Area(s) West Mediterranean

Crew

Max speed 18 knots

Cruising speed 12.5 knots

Fuel consumption 200 L/Hr

Type of cabins

5 (4 x Double, 1 x Convertible)