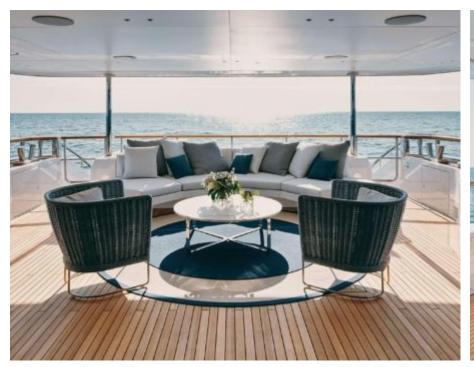

Guests Cabins **12** Cabins





Crew **7** 



#### M/Y EH2



















































# **EXTERIOR DESIGN**





**Features** 



























































## INTERIOR DESIGN



















































## GALLERY LIFESTYLE















#### Specifications



Low rate per day

25 833 €



High rate per day

27 500 €



Summer low rate per week

155 000 €



Summer high rate per week

165 000 €



Winter low rate per week

155 000 €



Winter high rate per week

165 000 €



Builder

Benetti



Year built

2022



Length

36.80 m



**Guests Cruising** 

12



Cabins

Winter Cruising Area(s)

West Mediterranean

Summer Cruising Area(s) West Mediterranean

Crew

Max speed 18 knots

Cruising speed 12.5 knots

Fuel consumption 200 L/Hr

Type of cabins

5 (4 x Double, 1 x Convertible)