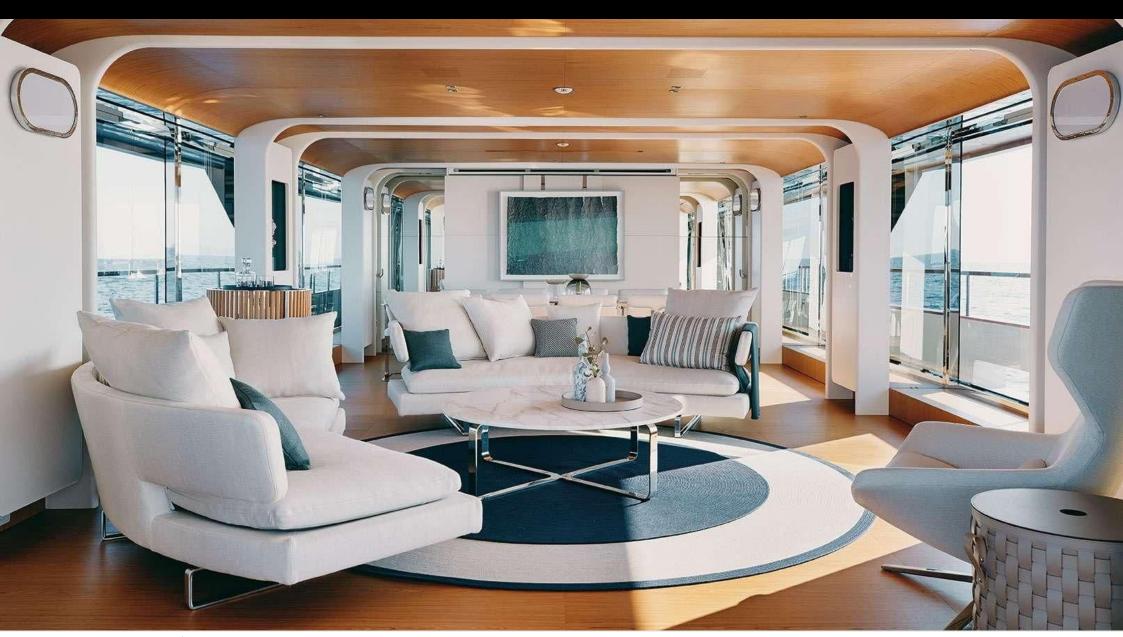

Guests Cabins **12** Cabins





Crew **7** 



#### M/Y EH2



















































# **EXTERIOR DESIGN**





**Features** 



























































## INTERIOR DESIGN



















































## GALLERY LIFESTYLE















#### Specifications



Low rate per day

25 833 €



High rate per day

27 500 €



Summer low rate per week

155 000 €



Summer high rate per week

165 000 €



Winter low rate per week

155 000 €



Winter high rate per week

165 000 €



Builder

Benetti



Year built

2022



Length

36.80 m



**Guests Cruising** 

12



Cabins

Winter Cruising Area(s)

West Mediterranean

Summer Cruising Area(s) West Mediterranean

Crew

Max speed 18 knots

Cruising speed 12.5 knots

Fuel consumption 200 L/Hr

Type of cabins

5 (4 x Double, 1 x Convertible)