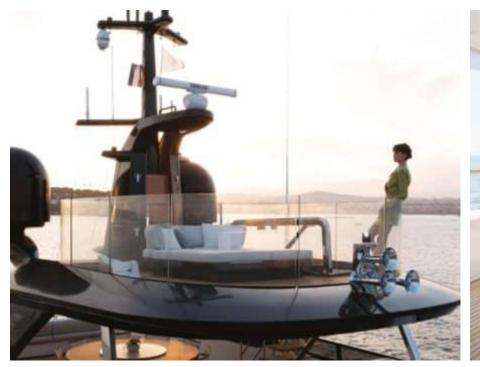

Guests Cabins **12** Cabins





Crew **7** 



#### M/Y EH2



















































# **EXTERIOR DESIGN**





**Features** 



























































## INTERIOR DESIGN



















































## GALLERY LIFESTYLE















#### Specifications



Low rate per day

25 833 €



High rate per day

27 500 €



Summer low rate per week

155 000 €



Summer high rate per week

165 000 €



Winter low rate per week

155 000 €



Winter high rate per week

165 000 €



Builder

Benetti



Year built

2022



Length

36.80 m



**Guests Cruising** 

12



Cabins

Winter Cruising Area(s)

West Mediterranean

Summer Cruising Area(s) West Mediterranean

Crew

Max speed 18 knots

Cruising speed 12.5 knots

Fuel consumption 200 L/Hr

Type of cabins

5 (4 x Double, 1 x Convertible)