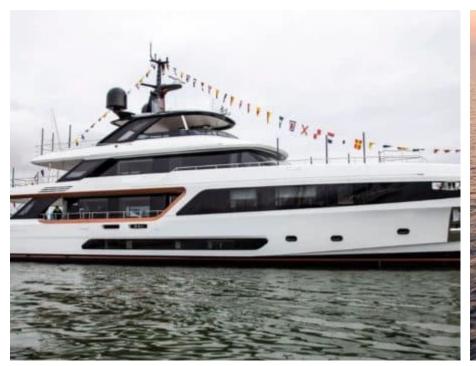

# **EXTERIOR DESIGN**

**Features** 

2022

Length

36.80 m

**Guests Cruising** 

12

Cabins

Winter Cruising Area(s)

West Mediterranean