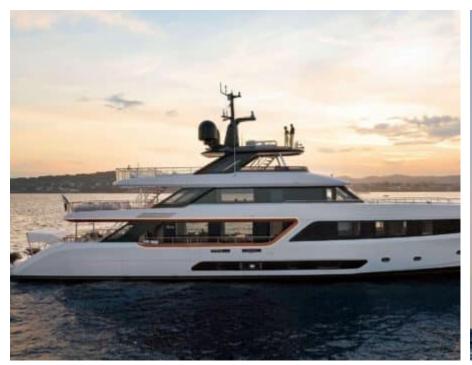

Guests Cabins **12** Cabins





Crew **7** 



#### M/Y EH2



















































# **EXTERIOR DESIGN**





**Features** 



























































## INTERIOR DESIGN



















































## GALLERY LIFESTYLE















#### Specifications



Low rate per day

25 833 €



High rate per day

27 500 €



Summer low rate per week

155 000 €



Summer high rate per week

165 000 €



Winter low rate per week

155 000 €



Winter high rate per week

165 000 €



Builder

Benetti



Year built

2022



Length

36.80 m



**Guests Cruising** 

12



Cabins

Winter Cruising Area(s)

West Mediterranean

Summer Cruising Area(s) West Mediterranean

Crew

Max speed 18 knots

Cruising speed 12.5 knots

Fuel consumption 200 L/Hr

Type of cabins

5 (4 x Double, 1 x Convertible)