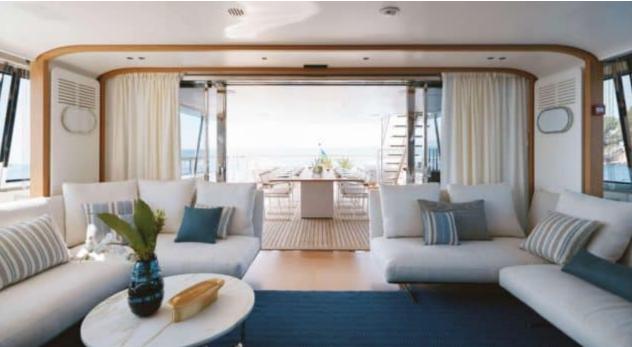

Guests Cabins **12** Cabins





Crew **7** 



#### M/Y EH2



















































# **EXTERIOR DESIGN**





**Features** 



























































## INTERIOR DESIGN



















































## GALLERY LIFESTYLE















#### Specifications



Low rate per day

25 833 €



High rate per day

27 500 €



Summer low rate per week

155 000 €



Summer high rate per week

165 000 €



Winter low rate per week

155 000 €



Winter high rate per week

165 000 €



Builder

Benetti



Year built

2022



Length

36.80 m



**Guests Cruising** 

12



Cabins

Winter Cruising Area(s)

West Mediterranean

Summer Cruising Area(s) West Mediterranean

Crew

Max speed 18 knots

Cruising speed 12.5 knots

Fuel consumption 200 L/Hr

Type of cabins

5 (4 x Double, 1 x Convertible)