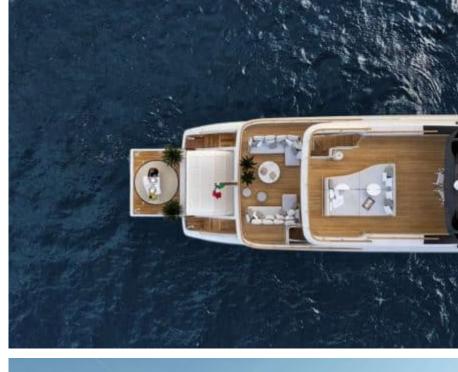

Guests Cabins **12** Cabins





Crew **7** 



#### M/Y EH2



















































# **EXTERIOR DESIGN**





**Features** 



























































## INTERIOR DESIGN



















































## GALLERY LIFESTYLE















#### Specifications



Low rate per day

25 833 €



High rate per day

27 500 €



Summer low rate per week

155 000 €



Summer high rate per week

165 000 €



Winter low rate per week

155 000 €



Winter high rate per week

165 000 €



Builder

Benetti



Year built

2022



Length

36.80 m



**Guests Cruising** 

12



Cabins

Winter Cruising Area(s)

West Mediterranean

Summer Cruising Area(s) West Mediterranean

Crew

Max speed 18 knots

Cruising speed 12.5 knots

Fuel consumption 200 L/Hr

Type of cabins

5 (4 x Double, 1 x Convertible)