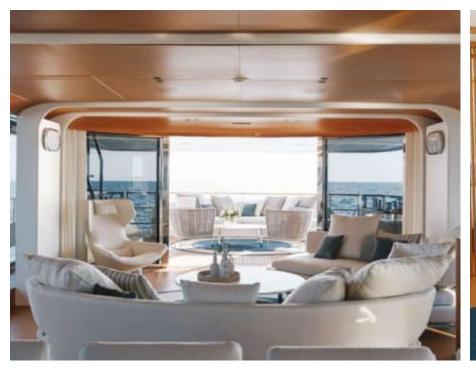

Guests Cabins **12** Cabins





Crew **7** 



#### M/Y EH2



















































# **EXTERIOR DESIGN**





**Features** 



























































## INTERIOR DESIGN



















































## GALLERY LIFESTYLE















#### Specifications



Low rate per day

25 833 €



High rate per day

27 500 €



Summer low rate per week

155 000 €



Summer high rate per week

165 000 €



Winter low rate per week

155 000 €



Winter high rate per week

165 000 €



Builder

Benetti



Year built

2022



Length

36.80 m



**Guests Cruising** 

12



Cabins

Winter Cruising Area(s)

West Mediterranean

Summer Cruising Area(s) West Mediterranean

Crew

Max speed 18 knots

Cruising speed 12.5 knots

Fuel consumption 200 L/Hr

Type of cabins

5 (4 x Double, 1 x Convertible)