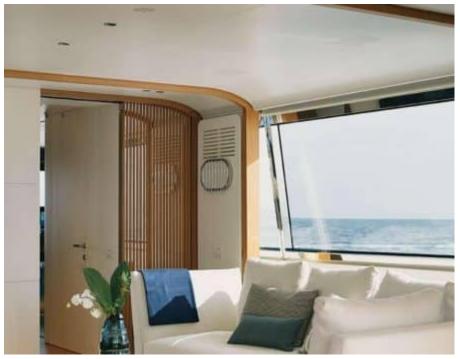

Guests Cabins **12** Cabins





Crew **7** 



#### M/Y EH2



















































# **EXTERIOR DESIGN**





**Features** 



























































## INTERIOR DESIGN



















































## GALLERY LIFESTYLE















#### Specifications



Low rate per day

25 833 €



High rate per day

27 500 €



Summer low rate per week

155 000 €



Summer high rate per week

165 000 €



Winter low rate per week

155 000 €



Winter high rate per week

165 000 €



Builder

Benetti



Year built

2022



Length

36.80 m



**Guests Cruising** 

12



Cabins

Winter Cruising Area(s)

West Mediterranean

Summer Cruising Area(s) West Mediterranean

Crew

Max speed 18 knots

Cruising speed 12.5 knots

Fuel consumption 200 L/Hr

Type of cabins

5 (4 x Double, 1 x Convertible)