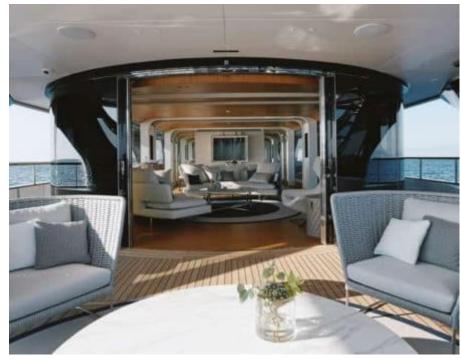

Guests Cabins **12** Cabins





Crew **7** 



#### M/Y EH2



















































# **EXTERIOR DESIGN**





**Features** 



























































## INTERIOR DESIGN



















































## GALLERY LIFESTYLE















#### Specifications



Low rate per day

25 833 €



High rate per day

27 500 €



Summer low rate per week

155 000 €



Summer high rate per week

165 000 €



Winter low rate per week

155 000 €



Winter high rate per week

165 000 €



Builder

Benetti



Year built

2022



Length

36.80 m



**Guests Cruising** 

12



Cabins

Winter Cruising Area(s)

West Mediterranean

Summer Cruising Area(s) West Mediterranean

Crew

Max speed 18 knots

Cruising speed 12.5 knots

Fuel consumption 200 L/Hr

Type of cabins

5 (4 x Double, 1 x Convertible)