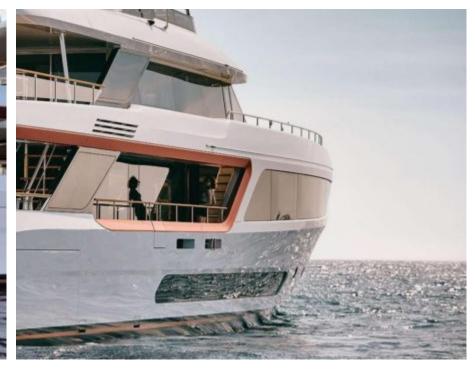

Guests Cabins **12** Cabins





Crew **7** 



#### M/Y EH2



















































# **EXTERIOR DESIGN**





**Features** 



























































## INTERIOR DESIGN



















































## GALLERY LIFESTYLE















#### Specifications



Low rate per day

25 833 €



High rate per day

27 500 €



Summer low rate per week

155 000 €



Summer high rate per week

165 000 €



Winter low rate per week

155 000 €



Winter high rate per week

165 000 €



Builder

Benetti



Year built

2022



Length

36.80 m



**Guests Cruising** 

12



Cabins

Winter Cruising Area(s)

West Mediterranean

Summer Cruising Area(s) West Mediterranean

Crew

Max speed 18 knots

Cruising speed 12.5 knots

Fuel consumption 200 L/Hr

Type of cabins

5 (4 x Double, 1 x Convertible)