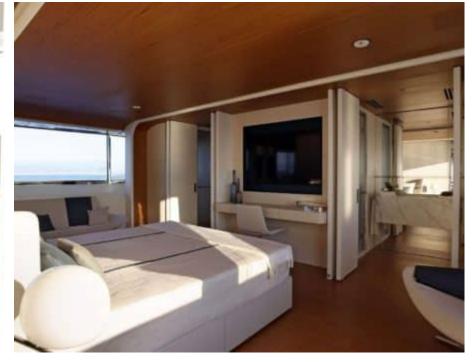

Guests Cabins **12** Cabins





Crew **7** 



#### M/Y EH2



















































# **EXTERIOR DESIGN**





**Features** 



























































## INTERIOR DESIGN



















































## GALLERY LIFESTYLE















#### Specifications



Low rate per day

25 833 €



High rate per day

27 500 €



Summer low rate per week

155 000 €



Summer high rate per week

165 000 €



Winter low rate per week

155 000 €



Winter high rate per week

165 000 €



Builder

Benetti



Year built

2022



Length

36.80 m



**Guests Cruising** 

12



Cabins

Winter Cruising Area(s)

West Mediterranean

Summer Cruising Area(s) West Mediterranean

Crew

Max speed 18 knots

Cruising speed 12.5 knots

Fuel consumption 200 L/Hr

Type of cabins

5 (4 x Double, 1 x Convertible)