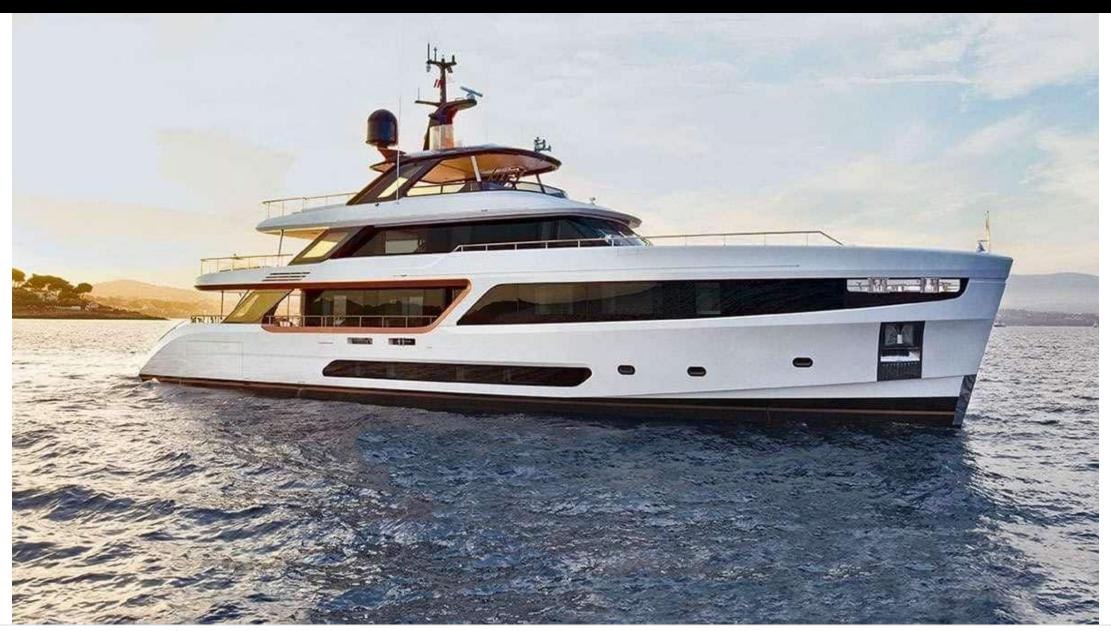

Guests Cabins **12** Cabins





Crew **7** 



#### M/Y EH2



















































# **EXTERIOR DESIGN**





**Features** 



























































## INTERIOR DESIGN



















































## GALLERY LIFESTYLE















#### Specifications



Low rate per day

25 833 €



High rate per day

27 500 €



Summer low rate per week

155 000 €



Summer high rate per week

165 000 €



Winter low rate per week

155 000 €



Winter high rate per week

165 000 €



Builder

Benetti



Year built

2022



Length

36.80 m



**Guests Cruising** 

12



Cabins

Winter Cruising Area(s)

West Mediterranean

Summer Cruising Area(s) West Mediterranean

Crew

Max speed 18 knots

Cruising speed 12.5 knots

Fuel consumption 200 L/Hr

Type of cabins

5 (4 x Double, 1 x Convertible)