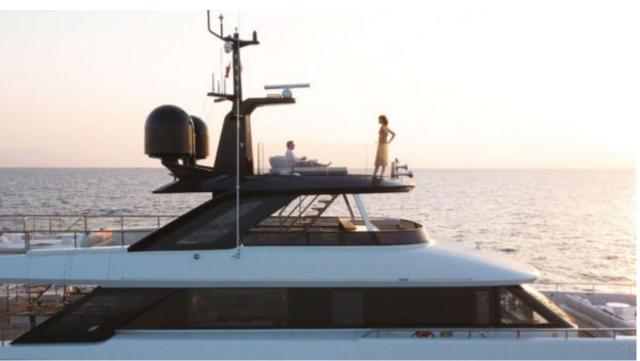

Guests Cabins **12** Cabins





Crew **7** 



#### M/Y EH2



















































# **EXTERIOR DESIGN**





**Features** 



























































## INTERIOR DESIGN



















































## GALLERY LIFESTYLE















#### Specifications



Low rate per day

25 833 €



High rate per day

27 500 €



Summer low rate per week

155 000 €



Summer high rate per week

165 000 €



Winter low rate per week

155 000 €



Winter high rate per week

165 000 €



Builder

Benetti



Year built

2022



Length

36.80 m



**Guests Cruising** 

12



Cabins

Winter Cruising Area(s)

West Mediterranean

Summer Cruising Area(s) West Mediterranean

Crew

Max speed 18 knots

Cruising speed 12.5 knots

Fuel consumption 200 L/Hr

Type of cabins

5 (4 x Double, 1 x Convertible)