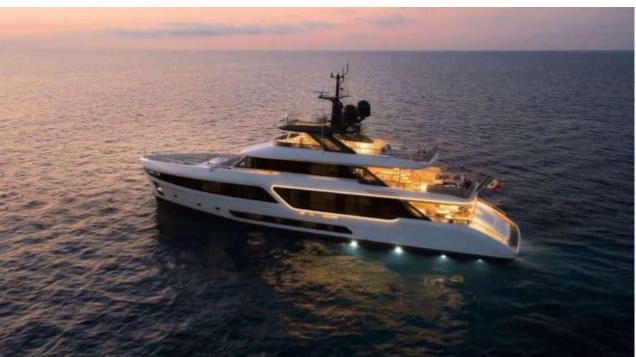

Guests Cabins **12** Cabins





Crew **7** 



#### M/Y EH2



















































# **EXTERIOR DESIGN**





**Features** 



























































## INTERIOR DESIGN



















































## GALLERY LIFESTYLE















#### Specifications



Low rate per day

25 833 €



High rate per day

27 500 €



Summer low rate per week

155 000 €



Summer high rate per week

165 000 €



Winter low rate per week

155 000 €



Winter high rate per week

165 000 €



Builder

Benetti



Year built

2022



Length

36.80 m



**Guests Cruising** 

12



Cabins

Winter Cruising Area(s)

West Mediterranean

Summer Cruising Area(s) West Mediterranean

Crew

Max speed 18 knots

Cruising speed 12.5 knots

Fuel consumption 200 L/Hr

Type of cabins

5 (4 x Double, 1 x Convertible)