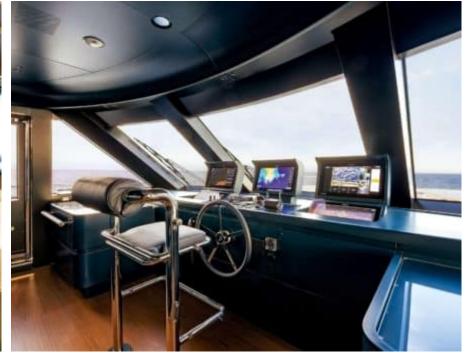

Guests Cabins **12** Cabins





Crew **7** 



#### M/Y EH2



















































# **EXTERIOR DESIGN**





**Features** 



























































## INTERIOR DESIGN



















































## GALLERY LIFESTYLE















#### Specifications



Low rate per day

25 833 €



High rate per day

27 500 €



Summer low rate per week

155 000 €



Summer high rate per week

165 000 €



Winter low rate per week

155 000 €



Winter high rate per week

165 000 €



Builder

Benetti



Year built

2022



Length

36.80 m



**Guests Cruising** 

12



Cabins

Winter Cruising Area(s)

West Mediterranean

Summer Cruising Area(s) West Mediterranean

Crew

Max speed 18 knots

Cruising speed 12.5 knots

Fuel consumption 200 L/Hr

Type of cabins

5 (4 x Double, 1 x Convertible)