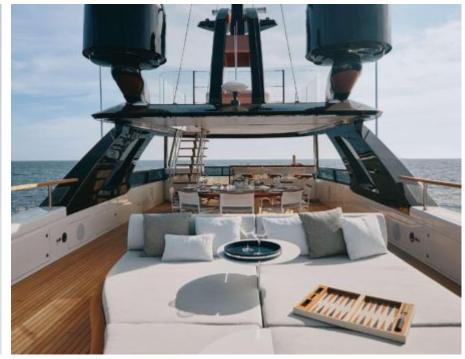

Guests Cabins **12** Cabins





Crew **7** 



#### M/Y EH2



















































# **EXTERIOR DESIGN**





**Features** 



























































## INTERIOR DESIGN



















































## GALLERY LIFESTYLE















#### Specifications



Low rate per day

25 833 €



High rate per day

27 500 €



Summer low rate per week

155 000 €



Summer high rate per week

165 000 €



Winter low rate per week

155 000 €



Winter high rate per week

165 000 €



Builder

Benetti



Year built

2022



Length

36.80 m



**Guests Cruising** 

12



Cabins

Winter Cruising Area(s)

West Mediterranean

Summer Cruising Area(s) West Mediterranean

Crew

Max speed 18 knots

Cruising speed 12.5 knots

Fuel consumption 200 L/Hr

Type of cabins

5 (4 x Double, 1 x Convertible)