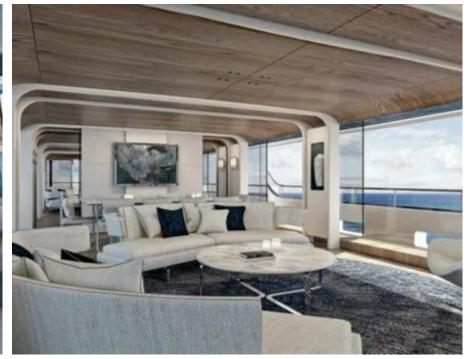

Guests Cabins **12** Cabins





Crew **7** 



#### M/Y EH2



















































# **EXTERIOR DESIGN**





**Features** 



























































## INTERIOR DESIGN



















































## GALLERY LIFESTYLE















#### Specifications



Low rate per day

25 833 €



High rate per day

27 500 €



Summer low rate per week

155 000 €



Summer high rate per week

165 000 €



Winter low rate per week

155 000 €



Winter high rate per week

165 000 €



Builder

Benetti



Year built

2022



Length

36.80 m



**Guests Cruising** 

12



Cabins

Winter Cruising Area(s)

West Mediterranean

Summer Cruising Area(s) West Mediterranean

Crew

Max speed 18 knots

Cruising speed 12.5 knots

Fuel consumption 200 L/Hr

Type of cabins

5 (4 x Double, 1 x Convertible)