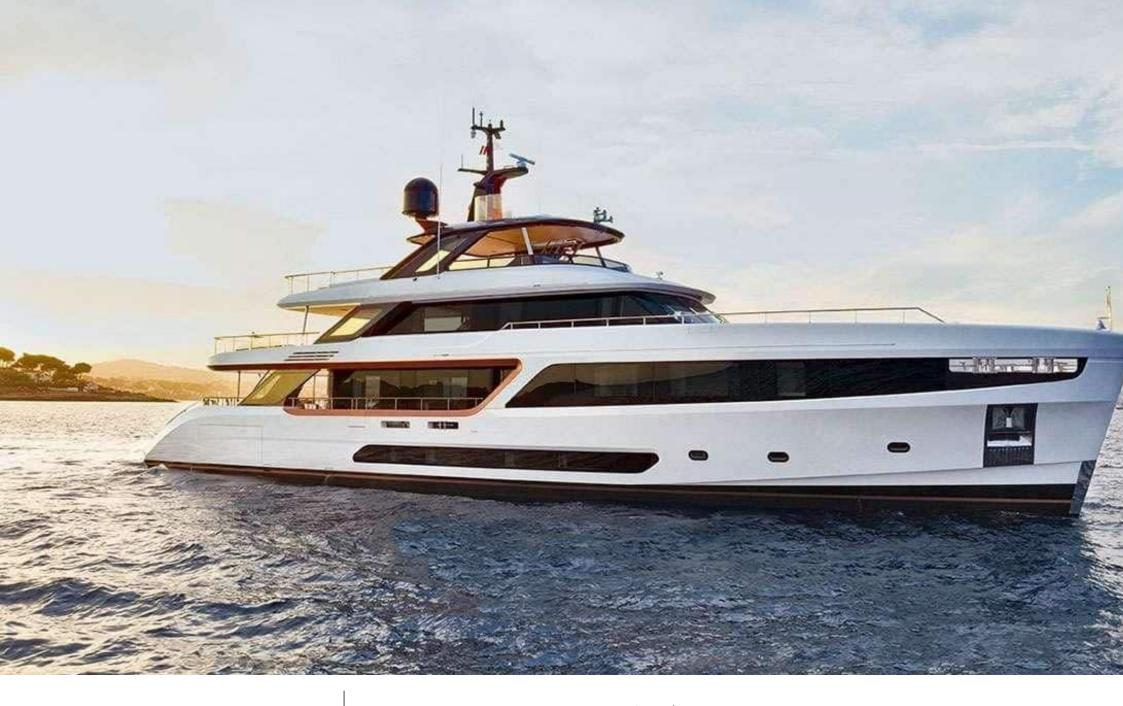

#### M/Y EH2

# **EXTERIOR DESIGN**

**Features** 

2022

Length

36.80 m

**Guests Cruising** 

12

Cabins

Winter Cruising Area(s)

West Mediterranean