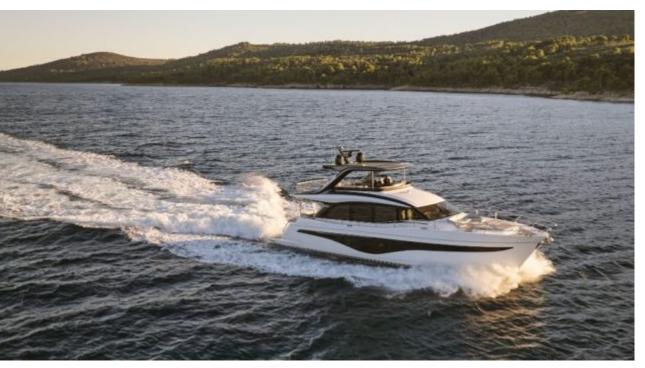

#### M/Y ELIZABETH













Air Conditioning





Donuts







Snorkeling Gear Sound System

















toys















### EXTERIOR DESIGN





Features



























## INTERIOR DESIGN



































# GALLERY LIFESTYLE









#### Specifications



Low rate per day

6 333 €



High rate per day

7 167 €



Summer low rate per week

38 000 €



Summer high rate per week

43 000 €



Winter low rate per week

38 000 €



Winter high rate per week

43 000 €



Builder

**Princess** 



Year built

2022



Length

22.31 m



**Guests Cruising** 

10



Cabins

4

Winter Cruising Area(s)

East Mediterranean

Summer Cruising Area(s)

East Mediterranean

Crew

Max speed 34 knots

Cruising speed 23 knots

Fuel consumption 350 L/Hr

Type of cabins

4 (2 x Twin, 2 x Convertible)