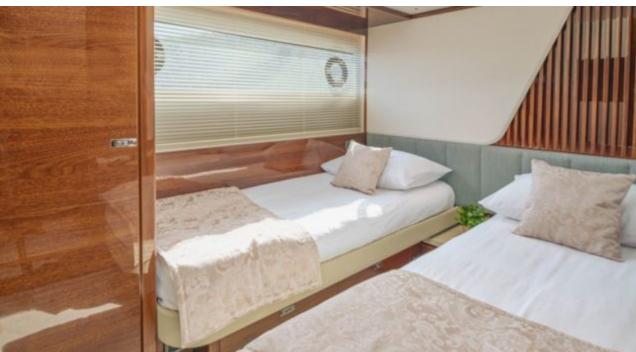

#### M/Y ELIZABETH













Air Conditioning





Donuts







Snorkeling Gear Sound System

















toys















### EXTERIOR DESIGN





Features



























## INTERIOR DESIGN



































# GALLERY LIFESTYLE









#### Specifications



Low rate per day

6 333 €



High rate per day

7 167 €



Summer low rate per week

38 000 €



Summer high rate per week

43 000 €



Winter low rate per week

38 000 €



Winter high rate per week

43 000 €



Builder

**Princess** 



Year built

2022



Length

22.31 m



**Guests Cruising** 

10



Cabins

4

Winter Cruising Area(s)

East Mediterranean

Summer Cruising Area(s)

East Mediterranean

Crew

Max speed 34 knots

Cruising speed 23 knots

Fuel consumption 350 L/Hr

Type of cabins

4 (2 x Twin, 2 x Convertible)