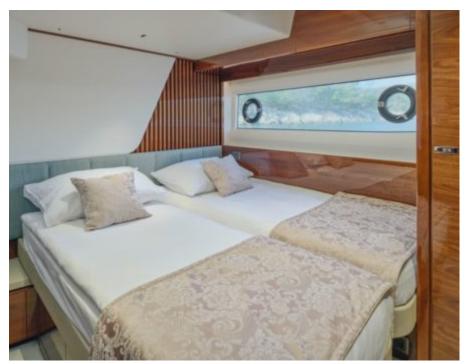

#### M/Y ELIZABETH













Air Conditioning





Donuts







Snorkeling Gear Sound System

















toys















### EXTERIOR DESIGN





Features



























## INTERIOR DESIGN



































# GALLERY LIFESTYLE









#### Specifications



Low rate per day

6 333 €



High rate per day

7 167 €



Summer low rate per week

38 000 €



Summer high rate per week

43 000 €



Winter low rate per week

38 000 €



Winter high rate per week

43 000 €



Builder

**Princess** 



Year built

2022



Length

22.31 m



**Guests Cruising** 

10



Cabins

4

Winter Cruising Area(s)

East Mediterranean

Summer Cruising Area(s)

East Mediterranean

Crew

Max speed 34 knots

Cruising speed 23 knots

Fuel consumption 350 L/Hr

Type of cabins

4 (2 x Twin, 2 x Convertible)