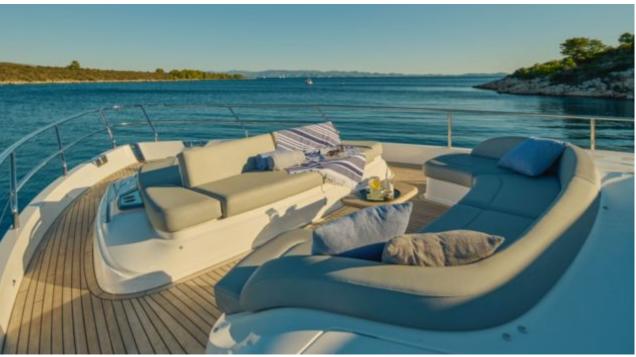

#### M/Y ELIZABETH













Air Conditioning





Donuts







Snorkeling Gear Sound System

















toys















### EXTERIOR DESIGN





Features



























## INTERIOR DESIGN



































# GALLERY LIFESTYLE









#### Specifications



Low rate per day

6 333 €



High rate per day

7 167 €



Summer low rate per week

38 000 €



Summer high rate per week

43 000 €



Winter low rate per week

38 000 €



Winter high rate per week

43 000 €



Builder

**Princess** 



Year built

2022



Length

22.31 m



**Guests Cruising** 

10



Cabins

4

Winter Cruising Area(s)

East Mediterranean

Summer Cruising Area(s)

East Mediterranean

Crew

Max speed 34 knots

Cruising speed 23 knots

Fuel consumption 350 L/Hr

Type of cabins

4 (2 x Twin, 2 x Convertible)