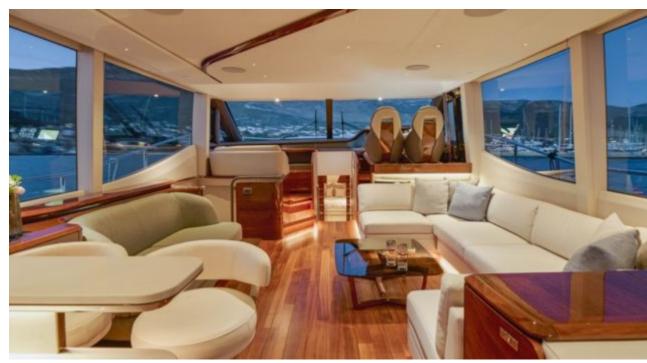

#### M/Y ELIZABETH













Air Conditioning





Donuts







Snorkeling Gear Sound System

















toys















### EXTERIOR DESIGN





Features



























## INTERIOR DESIGN



































# GALLERY LIFESTYLE









#### Specifications



Low rate per day

6 333 €



High rate per day

7 167 €



Summer low rate per week

38 000 €



Summer high rate per week

43 000 €



Winter low rate per week

38 000 €



Winter high rate per week

43 000 €



Builder

**Princess** 



Year built

2022



Length

22.31 m



**Guests Cruising** 

10



Cabins

4

Winter Cruising Area(s)

East Mediterranean

Summer Cruising Area(s)

East Mediterranean

Crew

Max speed 34 knots

Cruising speed 23 knots

Fuel consumption 350 L/Hr

Type of cabins

4 (2 x Twin, 2 x Convertible)