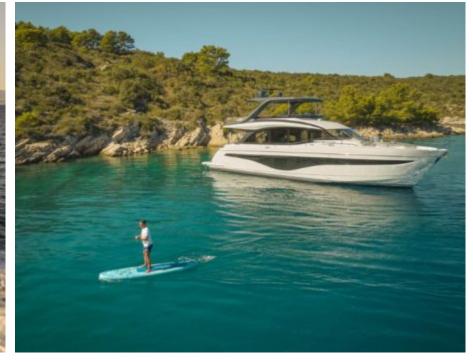

#### M/Y ELIZABETH













Air Conditioning





Donuts







Snorkeling Gear Sound System

















toys















### EXTERIOR DESIGN





Features



























## INTERIOR DESIGN



































# GALLERY LIFESTYLE









#### Specifications



Low rate per day

6 333 €



High rate per day

7 167 €



Summer low rate per week

38 000 €



Summer high rate per week

43 000 €



Winter low rate per week

38 000 €



Winter high rate per week

43 000 €



Builder

**Princess** 



Year built

2022



Length

22.31 m



**Guests Cruising** 

10



Cabins

4

Winter Cruising Area(s)

East Mediterranean

Summer Cruising Area(s)

East Mediterranean

Crew

Max speed 34 knots

Cruising speed 23 knots

Fuel consumption 350 L/Hr

Type of cabins

4 (2 x Twin, 2 x Convertible)