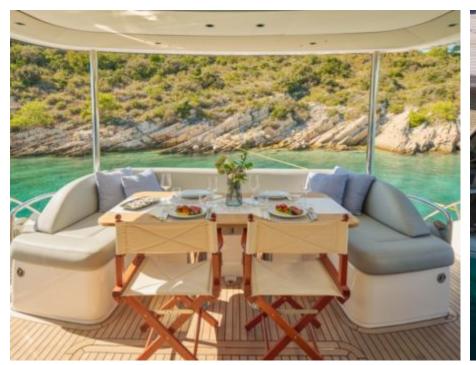

#### M/Y ELIZABETH













Air Conditioning





Donuts







Snorkeling Gear Sound System

















toys















### EXTERIOR DESIGN





Features



























## INTERIOR DESIGN



































# GALLERY LIFESTYLE









#### Specifications



Low rate per day

6 333 €



High rate per day

7 167 €



Summer low rate per week

38 000 €



Summer high rate per week

43 000 €



Winter low rate per week

38 000 €



Winter high rate per week

43 000 €



Builder

**Princess** 



Year built

2022



Length

22.31 m



**Guests Cruising** 

10



Cabins

4

Winter Cruising Area(s)

East Mediterranean

Summer Cruising Area(s)

East Mediterranean

Crew

Max speed 34 knots

Cruising speed 23 knots

Fuel consumption 350 L/Hr

Type of cabins

4 (2 x Twin, 2 x Convertible)