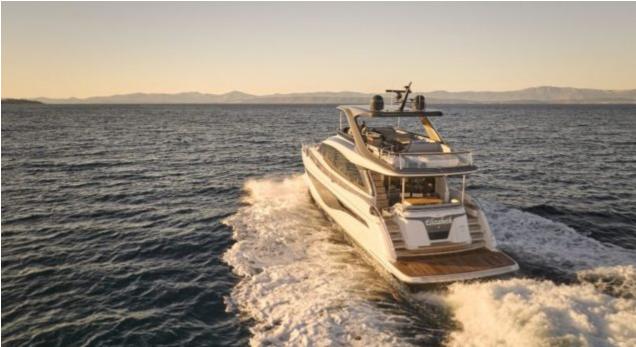

#### M/Y ELIZABETH













Air Conditioning





Donuts







Snorkeling Gear Sound System

















toys















### EXTERIOR DESIGN





Features



























## INTERIOR DESIGN



































# GALLERY LIFESTYLE









#### Specifications



Low rate per day

6 333 €



High rate per day

7 167 €



Summer low rate per week

38 000 €



Summer high rate per week

43 000 €



Winter low rate per week

38 000 €



Winter high rate per week

43 000 €



Builder

**Princess** 



Year built

2022



Length

22.31 m



**Guests Cruising** 

10



Cabins

4

Winter Cruising Area(s)

East Mediterranean

Summer Cruising Area(s)

East Mediterranean

Crew

Max speed 34 knots

Cruising speed 23 knots

Fuel consumption 350 L/Hr

Type of cabins

4 (2 x Twin, 2 x Convertible)