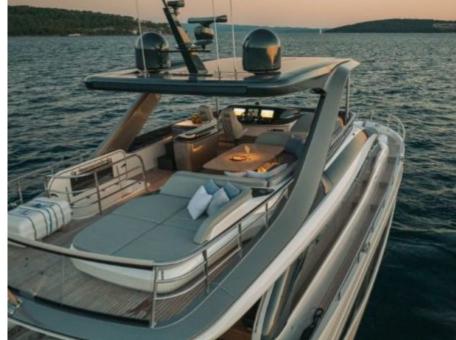

#### M/Y ELIZABETH













Air Conditioning





Donuts







Snorkeling Gear Sound System

















toys















### EXTERIOR DESIGN





Features



























## INTERIOR DESIGN



































# GALLERY LIFESTYLE









#### Specifications



Low rate per day

6 333 €



High rate per day

7 167 €



Summer low rate per week

38 000 €



Summer high rate per week

43 000 €



Winter low rate per week

38 000 €



Winter high rate per week

43 000 €



Builder

**Princess** 



Year built

2022



Length

22.31 m



**Guests Cruising** 

10



Cabins

4

Winter Cruising Area(s)

East Mediterranean

Summer Cruising Area(s)

East Mediterranean

Crew

Max speed 34 knots

Cruising speed 23 knots

Fuel consumption 350 L/Hr

Type of cabins

4 (2 x Twin, 2 x Convertible)