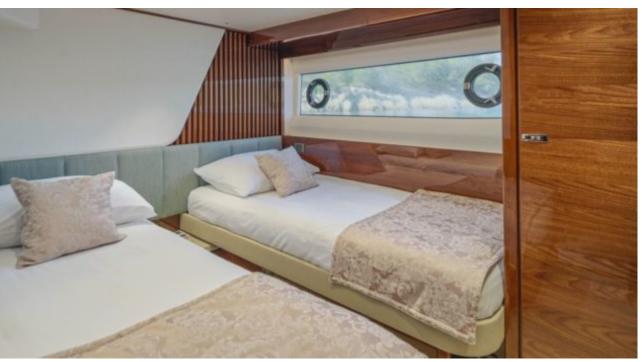

#### M/Y ELIZABETH













Air Conditioning





Donuts







Snorkeling Gear Sound System

















toys















### EXTERIOR DESIGN





Features



























## INTERIOR DESIGN



































# GALLERY LIFESTYLE









#### Specifications



Low rate per day

6 333 €



High rate per day

7 167 €



Summer low rate per week

38 000 €



Summer high rate per week

43 000 €



Winter low rate per week

38 000 €



Winter high rate per week

43 000 €



Builder

**Princess** 



Year built

2022



Length

22.31 m



**Guests Cruising** 

10



Cabins

4

Winter Cruising Area(s)

East Mediterranean

Summer Cruising Area(s)

East Mediterranean

Crew

Max speed 34 knots

Cruising speed 23 knots

Fuel consumption 350 L/Hr

Type of cabins

4 (2 x Twin, 2 x Convertible)