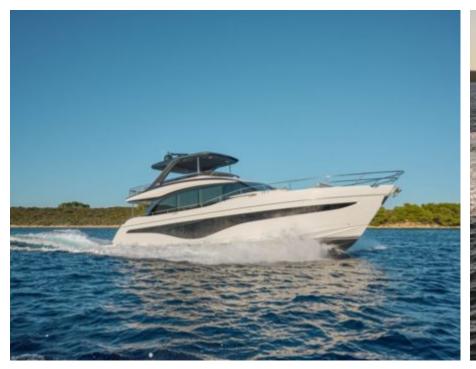

#### M/Y ELIZABETH













Air Conditioning





Donuts







Snorkeling Gear Sound System

















toys















### EXTERIOR DESIGN





Features



























## INTERIOR DESIGN



































# GALLERY LIFESTYLE









#### Specifications



Low rate per day

6 333 €



High rate per day

7 167 €



Summer low rate per week

38 000 €



Summer high rate per week

43 000 €



Winter low rate per week

38 000 €



Winter high rate per week

43 000 €



Builder

**Princess** 



Year built

2022



Length

22.31 m



**Guests Cruising** 

10



Cabins

4

Winter Cruising Area(s)

East Mediterranean

Summer Cruising Area(s)

East Mediterranean

Crew

Max speed 34 knots

Cruising speed 23 knots

Fuel consumption 350 L/Hr

Type of cabins

4 (2 x Twin, 2 x Convertible)