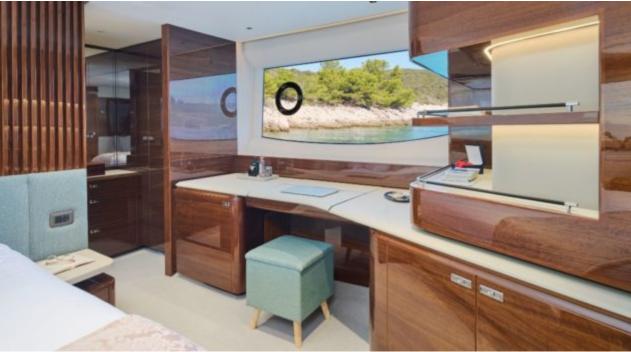

#### M/Y ELIZABETH













Air Conditioning





Donuts







Snorkeling Gear Sound System

















toys















### EXTERIOR DESIGN





Features



























## INTERIOR DESIGN



































# GALLERY LIFESTYLE









#### Specifications



Low rate per day

6 333 €



High rate per day

7 167 €



Summer low rate per week

38 000 €



Summer high rate per week

43 000 €



Winter low rate per week

38 000 €



Winter high rate per week

43 000 €



Builder

**Princess** 



Year built

2022



Length

22.31 m



**Guests Cruising** 

10



Cabins

4

Winter Cruising Area(s)

East Mediterranean

Summer Cruising Area(s)

East Mediterranean

Crew

Max speed 34 knots

Cruising speed 23 knots

Fuel consumption 350 L/Hr

Type of cabins

4 (2 x Twin, 2 x Convertible)