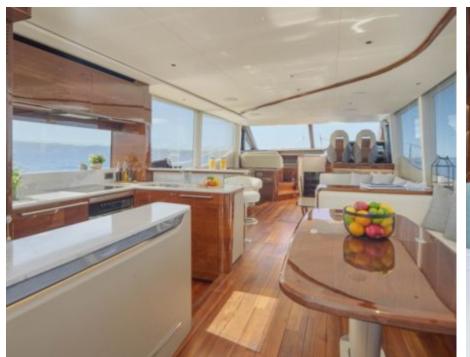

#### M/Y ELIZABETH













Air Conditioning





Donuts







Snorkeling Gear Sound System

















toys















### EXTERIOR DESIGN





Features



























## INTERIOR DESIGN



































# GALLERY LIFESTYLE









#### Specifications



Low rate per day

6 333 €



High rate per day

7 167 €



Summer low rate per week

38 000 €



Summer high rate per week

43 000 €



Winter low rate per week

38 000 €



Winter high rate per week

43 000 €



Builder

**Princess** 



Year built

2022



Length

22.31 m



**Guests Cruising** 

10



Cabins

4

Winter Cruising Area(s)

East Mediterranean

Summer Cruising Area(s)

East Mediterranean

Crew

Max speed 34 knots

Cruising speed 23 knots

Fuel consumption 350 L/Hr

Type of cabins

4 (2 x Twin, 2 x Convertible)