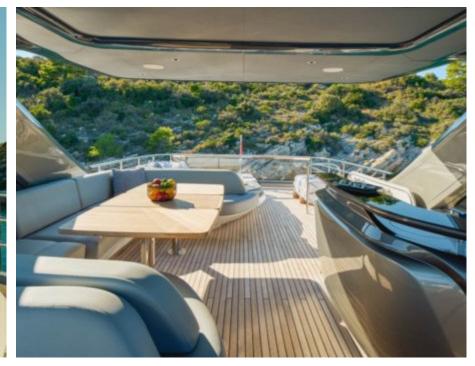

#### M/Y ELIZABETH













Air Conditioning





Donuts







Snorkeling Gear Sound System

















toys















### EXTERIOR DESIGN





Features



























## INTERIOR DESIGN



































# GALLERY LIFESTYLE









#### Specifications



Low rate per day

6 333 €



High rate per day

7 167 €



Summer low rate per week

38 000 €



Summer high rate per week

43 000 €



Winter low rate per week

38 000 €



Winter high rate per week

43 000 €



Builder

**Princess** 



Year built

2022



Length

22.31 m



**Guests Cruising** 

10



Cabins

4

Winter Cruising Area(s)

East Mediterranean

Summer Cruising Area(s)

East Mediterranean

Crew

Max speed 34 knots

Cruising speed 23 knots

Fuel consumption 350 L/Hr

Type of cabins

4 (2 x Twin, 2 x Convertible)