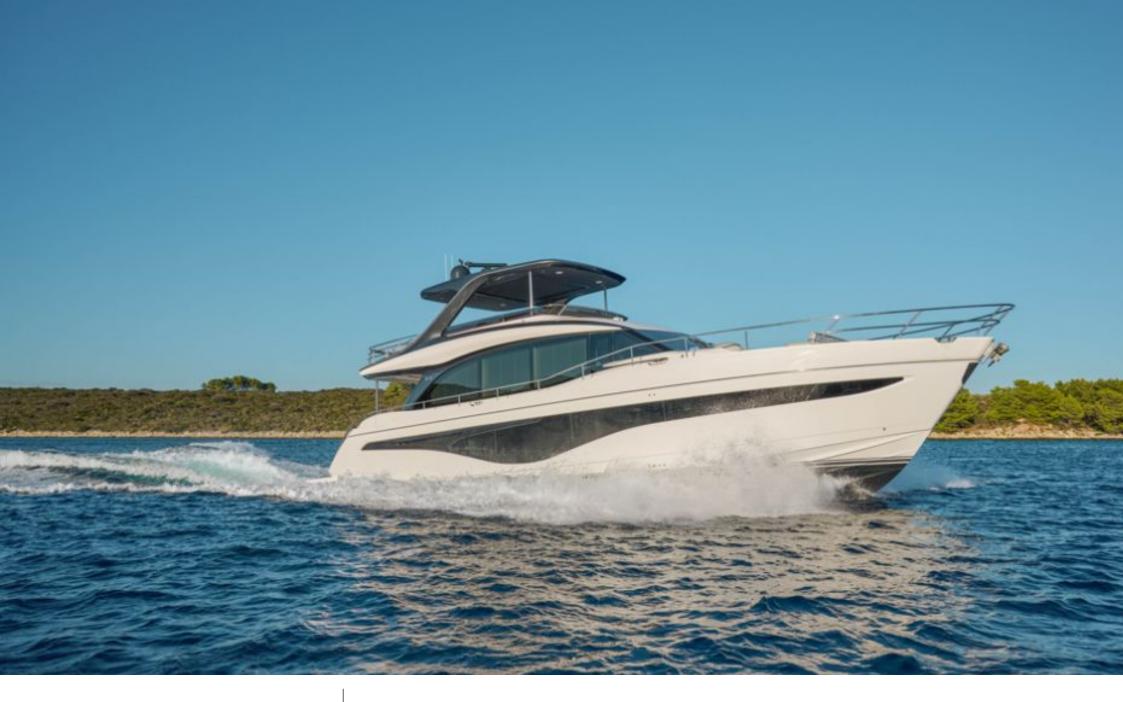

### EXTERIOR DESIGN

Features

2022

Length

22.31 m

**Guests Cruising** 

10

Cabins

4

Winter Cruising Area(s)