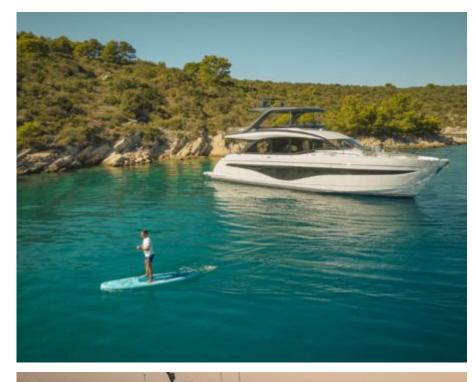

#### M/Y ELIZABETH













Air Conditioning





Donuts







Snorkeling Gear Sound System

















toys















### EXTERIOR DESIGN





Features



























## INTERIOR DESIGN



































# GALLERY LIFESTYLE









#### Specifications



Low rate per day

6 333 €



High rate per day

7 167 €



Summer low rate per week

38 000 €



Summer high rate per week

43 000 €



Winter low rate per week

38 000 €



Winter high rate per week

43 000 €



Builder

**Princess** 



Year built

2022



Length

22.31 m



**Guests Cruising** 

10



Cabins

4

Winter Cruising Area(s)

East Mediterranean

Summer Cruising Area(s)

East Mediterranean

Crew

Max speed 34 knots

Cruising speed 23 knots

Fuel consumption 350 L/Hr

Type of cabins

4 (2 x Twin, 2 x Convertible)