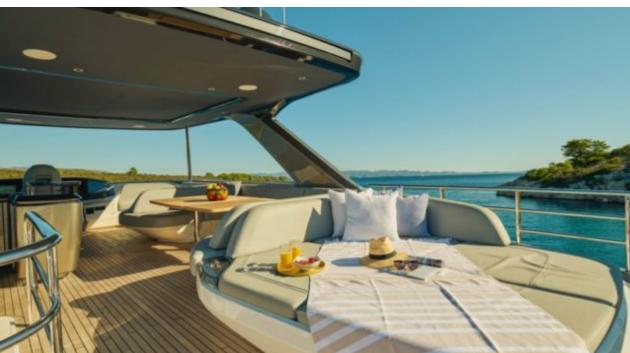

#### M/Y ELIZABETH













Air Conditioning





Donuts







Snorkeling Gear Sound System

















toys















### EXTERIOR DESIGN





Features



























## INTERIOR DESIGN



































# GALLERY LIFESTYLE









#### Specifications



Low rate per day

6 333 €



High rate per day

7 167 €



Summer low rate per week

38 000 €



Summer high rate per week

43 000 €



Winter low rate per week

38 000 €



Winter high rate per week

43 000 €



Builder

**Princess** 



Year built

2022



Length

22.31 m



**Guests Cruising** 

10



Cabins

4

Winter Cruising Area(s)

East Mediterranean

Summer Cruising Area(s)

East Mediterranean

Crew

Max speed 34 knots

Cruising speed 23 knots

Fuel consumption 350 L/Hr

Type of cabins

4 (2 x Twin, 2 x Convertible)