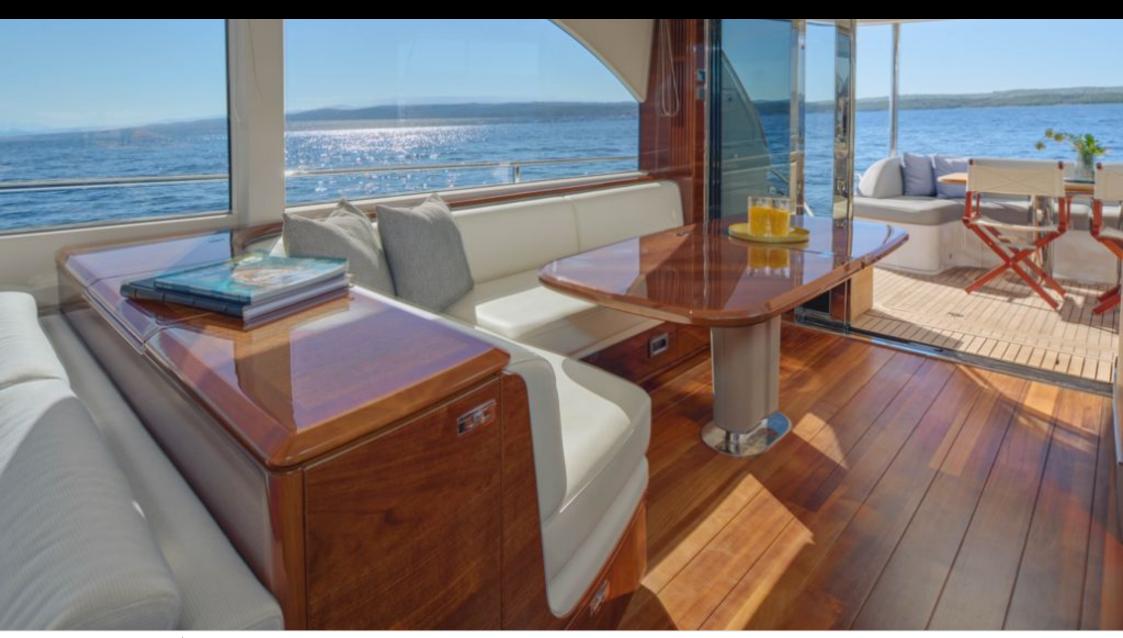

#### M/Y ELIZABETH













Air Conditioning





Donuts







Snorkeling Gear Sound System

















toys















### EXTERIOR DESIGN





Features



























## INTERIOR DESIGN



































# GALLERY LIFESTYLE









#### Specifications



Low rate per day

6 333 €



High rate per day

7 167 €



Summer low rate per week

38 000 €



Summer high rate per week

43 000 €



Winter low rate per week

38 000 €



Winter high rate per week

43 000 €



Builder

**Princess** 



Year built

2022



Length

22.31 m



**Guests Cruising** 

10



Cabins

4

Winter Cruising Area(s)

East Mediterranean

Summer Cruising Area(s)

East Mediterranean

Crew

Max speed 34 knots

Cruising speed 23 knots

Fuel consumption 350 L/Hr

Type of cabins

4 (2 x Twin, 2 x Convertible)