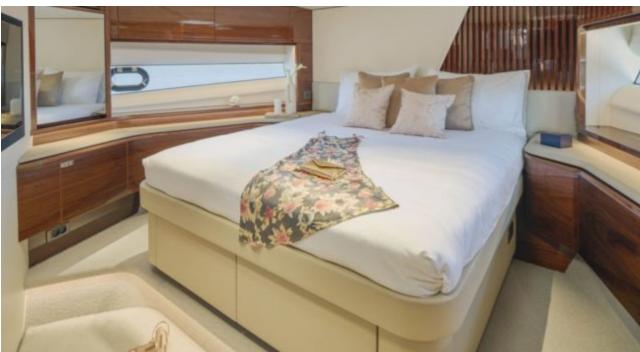

#### M/Y ELIZABETH













Air Conditioning





Donuts







Snorkeling Gear Sound System

















toys















### EXTERIOR DESIGN





Features



























## INTERIOR DESIGN



































# GALLERY LIFESTYLE









#### Specifications



Low rate per day

6 333 €



High rate per day

7 167 €



Summer low rate per week

38 000 €



Summer high rate per week

43 000 €



Winter low rate per week

38 000 €



Winter high rate per week

43 000 €



Builder

**Princess** 



Year built

2022



Length

22.31 m



**Guests Cruising** 

10



Cabins

4

Winter Cruising Area(s)

East Mediterranean

Summer Cruising Area(s)

East Mediterranean

Crew

Max speed 34 knots

Cruising speed 23 knots

Fuel consumption 350 L/Hr

Type of cabins

4 (2 x Twin, 2 x Convertible)