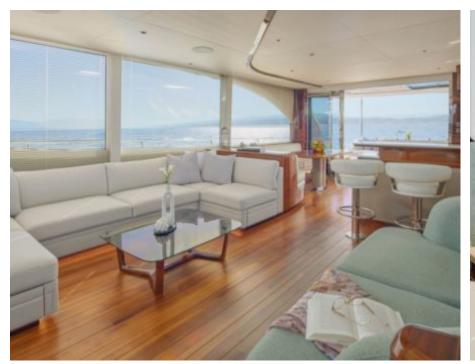

#### M/Y ELIZABETH













Air Conditioning





Donuts







Snorkeling Gear Sound System

















toys















### EXTERIOR DESIGN





Features



























## INTERIOR DESIGN



































# GALLERY LIFESTYLE









#### Specifications



Low rate per day

6 333 €



High rate per day

7 167 €



Summer low rate per week

38 000 €



Summer high rate per week

43 000 €



Winter low rate per week

38 000 €



Winter high rate per week

43 000 €



Builder

**Princess** 



Year built

2022



Length

22.31 m



**Guests Cruising** 

10



Cabins

4

Winter Cruising Area(s)

East Mediterranean

Summer Cruising Area(s)

East Mediterranean

Crew

Max speed 34 knots

Cruising speed 23 knots

Fuel consumption 350 L/Hr

Type of cabins

4 (2 x Twin, 2 x Convertible)