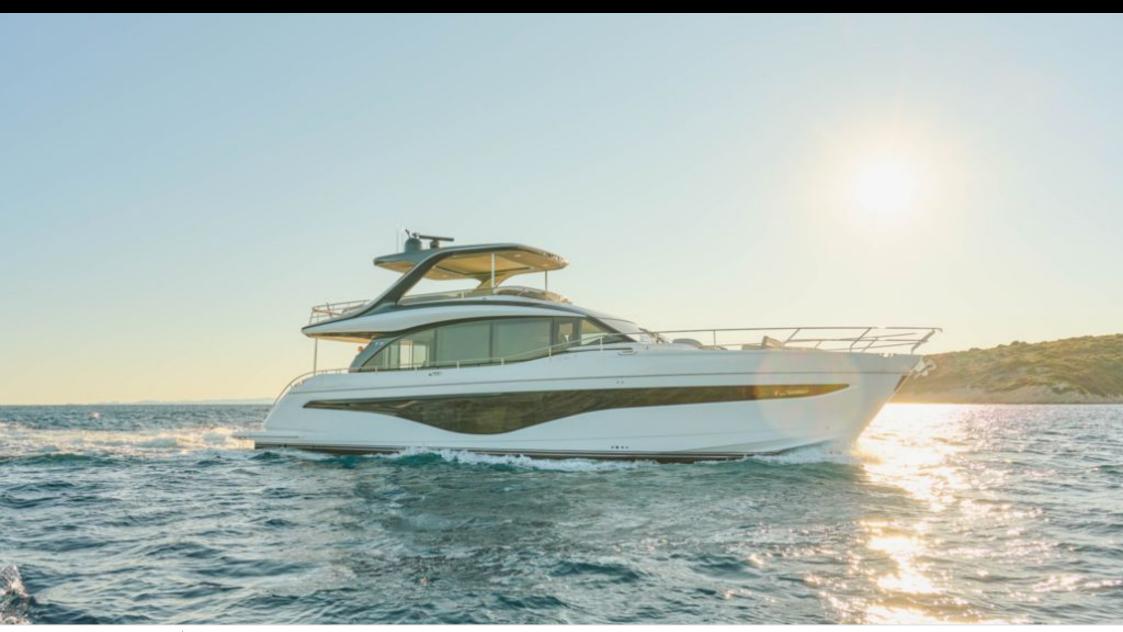

#### M/Y ELIZABETH













Air Conditioning





Donuts







Snorkeling Gear Sound System

















toys















### EXTERIOR DESIGN





Features



























## INTERIOR DESIGN



































# GALLERY LIFESTYLE









#### Specifications



Low rate per day

6 333 €



High rate per day

7 167 €



Summer low rate per week

38 000 €



Summer high rate per week

43 000 €



Winter low rate per week

38 000 €



Winter high rate per week

43 000 €



Builder

**Princess** 



Year built

2022



Length

22.31 m



**Guests Cruising** 

10



Cabins

4

Winter Cruising Area(s)

East Mediterranean

Summer Cruising Area(s)

East Mediterranean

Crew

Max speed 34 knots

Cruising speed 23 knots

Fuel consumption 350 L/Hr

Type of cabins

4 (2 x Twin, 2 x Convertible)