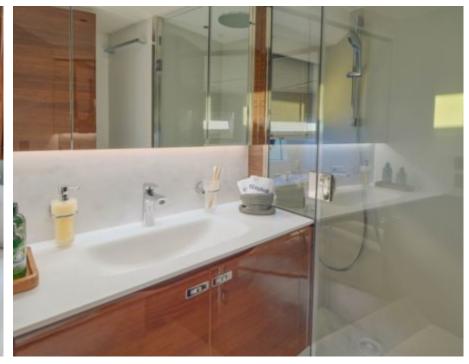

#### M/Y ELIZABETH













Air Conditioning





Donuts







Snorkeling Gear Sound System

















toys















### EXTERIOR DESIGN





Features



























## INTERIOR DESIGN



































# GALLERY LIFESTYLE









#### Specifications



Low rate per day

6 333 €



High rate per day

7 167 €



Summer low rate per week

38 000 €



Summer high rate per week

43 000 €



Winter low rate per week

38 000 €



Winter high rate per week

43 000 €



Builder

**Princess** 



Year built

2022



Length

22.31 m



**Guests Cruising** 

10



Cabins

4

Winter Cruising Area(s)

East Mediterranean

Summer Cruising Area(s)

East Mediterranean

Crew

Max speed 34 knots

Cruising speed 23 knots

Fuel consumption 350 L/Hr

Type of cabins

4 (2 x Twin, 2 x Convertible)