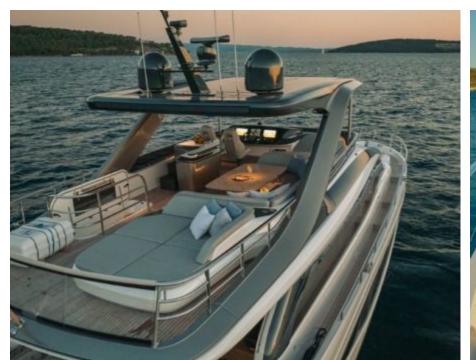

#### M/Y ELIZABETH













Air Conditioning





Donuts







Snorkeling Gear Sound System

















toys















### EXTERIOR DESIGN





Features



























## INTERIOR DESIGN



































# GALLERY LIFESTYLE









#### Specifications



Low rate per day

6 333 €



High rate per day

7 167 €



Summer low rate per week

38 000 €



Summer high rate per week

43 000 €



Winter low rate per week

38 000 €



Winter high rate per week

43 000 €



Builder

**Princess** 



Year built

2022



Length

22.31 m



**Guests Cruising** 

10



Cabins

4

Winter Cruising Area(s)

East Mediterranean

Summer Cruising Area(s)

East Mediterranean

Crew

Max speed 34 knots

Cruising speed 23 knots

Fuel consumption 350 L/Hr

Type of cabins

4 (2 x Twin, 2 x Convertible)