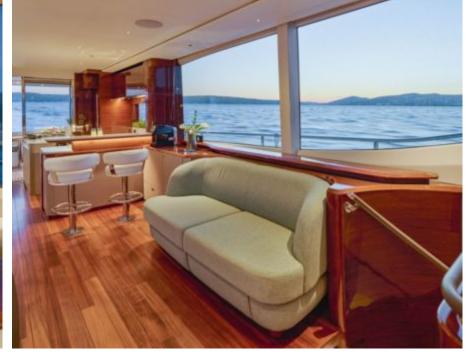

#### M/Y ELIZABETH













Air Conditioning





Donuts







Snorkeling Gear Sound System

















toys















### EXTERIOR DESIGN





Features



























## INTERIOR DESIGN



































# GALLERY LIFESTYLE









#### Specifications



Low rate per day

6 333 €



High rate per day

7 167 €



Summer low rate per week

38 000 €



Summer high rate per week

43 000 €



Winter low rate per week

38 000 €



Winter high rate per week

43 000 €



Builder

**Princess** 



Year built

2022



Length

22.31 m



**Guests Cruising** 

10



Cabins

4

Winter Cruising Area(s)

East Mediterranean

Summer Cruising Area(s)

East Mediterranean

Crew

Max speed 34 knots

Cruising speed 23 knots

Fuel consumption 350 L/Hr

Type of cabins

4 (2 x Twin, 2 x Convertible)