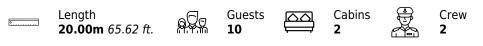

## Specifications

| €                                             | Low rate per day<br>8 000 €          |  |                                               | €     | High rate per day<br>8 000€           |
|-----------------------------------------------|--------------------------------------|--|-----------------------------------------------|-------|---------------------------------------|
| €                                             | Summer low rate per week<br>48 000 € |  |                                               | €     | Summer high rate per week<br>48 000 € |
| €                                             | Winter low rate per week<br>48 000 € |  |                                               | €     | Winter high rate per week<br>48 000 € |
|                                               | Builder<br>Technomar                 |  | Year buil<br>2022                             | t     |                                       |
|                                               | Length<br>20.00 m                    |  |                                               |       | Guests Cruising<br>10 2               |
| Winter Cruising Area(s)<br>West Mediterranean |                                      |  | Summer Cruising Area(s)<br>West Mediterranean |       |                                       |
| Crew<br>2                                     | Max speed<br>60 knots                |  | Cruising<br>40 knots                          | speed | Fuel consumption<br>600 L/Hr          |
| Type of cabins<br>2 (1 x Twin, 1 x Double)    |                                      |  |                                               |       |                                       |