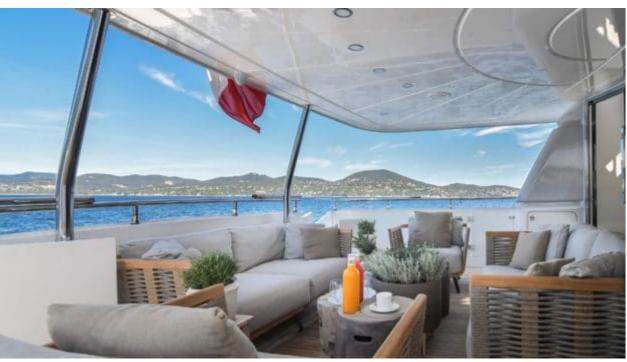

Cabins **4** 



Crew **3** 



#### M/Y FASTER













Sunbeds

Air Conditioning

Donuts

Swimming Pool

Paddle Boards x











Stabilisers underway









toys







Waterski









# EXTERIOR DESIGN























## INTERIOR DESIGN



















## GALLERY LIFESTYLE









#### Specifications



Low rate per day

85 000 €



High rate per day

9 000 €



Summer low rate per week

51 000 €



Summer high rate per week

54 000 €



Winter low rate per week

51 000 €



Winter high rate per week

54 000 €



Builder

Sanlorenzo



Year built

2006



Year refit

2018



Length

28.58 m



**Guests Cruising** 

12



Cabins

Winter Cruising Area(s)

West Mediterranean

Summer Cruising Area(s)

West Mediterranean

Crew

Max speed 23 knots

Cruising speed 18 knots

Fuel consumption 550 L/H

Type of cabins

4 (3 x Double, 1 x Twin)