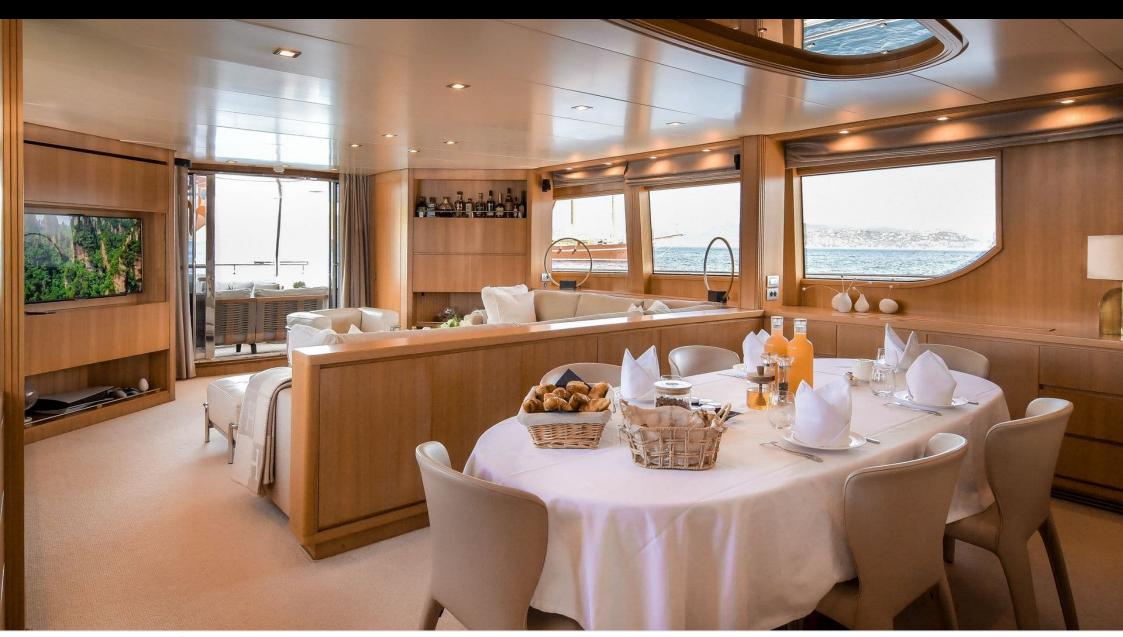

Cabins **4** 



Crew **3** 



#### M/Y FASTER













Sunbeds

Air Conditioning

Donuts

Swimming Pool

Paddle Boards x











Stabilisers underway









toys







Waterski









# EXTERIOR DESIGN























## INTERIOR DESIGN



















## GALLERY LIFESTYLE









#### Specifications



Low rate per day

85 000 €



High rate per day

9 000 €



Summer low rate per week

51 000 €



Summer high rate per week

54 000 €



Winter low rate per week

51 000 €



Winter high rate per week

54 000 €



Builder

Sanlorenzo



Year built

2006



Year refit

2018



Length

28.58 m



**Guests Cruising** 

12



Cabins

Winter Cruising Area(s)

West Mediterranean

Summer Cruising Area(s)

West Mediterranean

Crew

Max speed 23 knots

Cruising speed 18 knots

Fuel consumption 550 L/H

Type of cabins

4 (3 x Double, 1 x Twin)