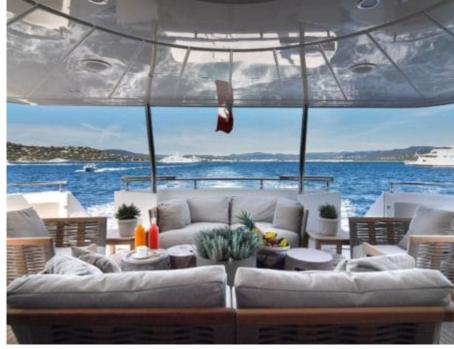

Cabins **4** 



Crew **3** 



#### M/Y FASTER













Sunbeds

Air Conditioning

Donuts

Swimming Pool

Paddle Boards x











Stabilisers underway









toys







Waterski









# EXTERIOR DESIGN























## INTERIOR DESIGN



















## GALLERY LIFESTYLE









#### Specifications



Low rate per day

85 000 €



High rate per day

9 000 €



Summer low rate per week

51 000 €



Summer high rate per week

54 000 €



Winter low rate per week

51 000 €



Winter high rate per week

54 000 €



Builder

Sanlorenzo



Year built

2006



Year refit

2018



Length

28.58 m



**Guests Cruising** 

12



Cabins

Winter Cruising Area(s)

West Mediterranean

Summer Cruising Area(s)

West Mediterranean

Crew

Max speed 23 knots

Cruising speed 18 knots

Fuel consumption 550 L/H

Type of cabins

4 (3 x Double, 1 x Twin)