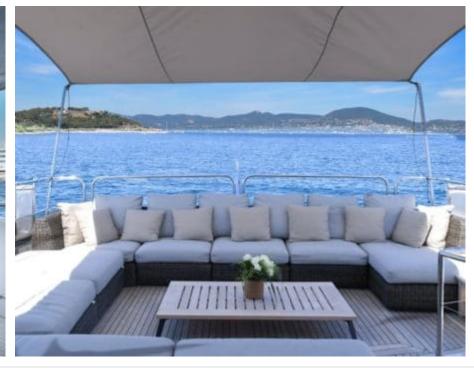

Cabins **4** 



Crew **3** 



#### M/Y FASTER













Sunbeds

Air Conditioning

Donuts

Swimming Pool

Paddle Boards x











Stabilisers underway









toys







Waterski









# EXTERIOR DESIGN























## INTERIOR DESIGN



















## GALLERY LIFESTYLE









#### Specifications



Low rate per day

85 000 €



High rate per day

9 000 €



Summer low rate per week

51 000 €



Summer high rate per week

54 000 €



Winter low rate per week

51 000 €



Winter high rate per week

54 000 €



Builder

Sanlorenzo



Year built

2006



Year refit

2018



Length

28.58 m



**Guests Cruising** 

12



Cabins

Winter Cruising Area(s)

West Mediterranean

Summer Cruising Area(s)

West Mediterranean

Crew

Max speed 23 knots

Cruising speed 18 knots

Fuel consumption 550 L/H

Type of cabins

4 (3 x Double, 1 x Twin)