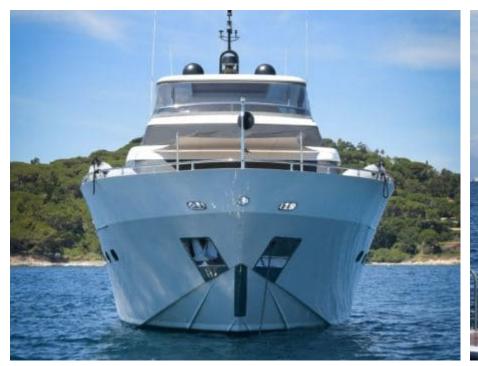

Cabins **4** 



Crew **3** 



#### M/Y FASTER













Sunbeds

Air Conditioning

Donuts

Swimming Pool

Paddle Boards x











Stabilisers underway









toys







Waterski









# EXTERIOR DESIGN























## INTERIOR DESIGN



















## GALLERY LIFESTYLE









#### Specifications



Low rate per day

85 000 €



High rate per day

9 000 €



Summer low rate per week

51 000 €



Summer high rate per week

54 000 €



Winter low rate per week

51 000 €



Winter high rate per week

54 000 €



Builder

Sanlorenzo



Year built

2006



Year refit

2018



Length

28.58 m



**Guests Cruising** 

12



Cabins

Winter Cruising Area(s)

West Mediterranean

Summer Cruising Area(s)

West Mediterranean

Crew

Max speed 23 knots

Cruising speed 18 knots

Fuel consumption 550 L/H

Type of cabins

4 (3 x Double, 1 x Twin)