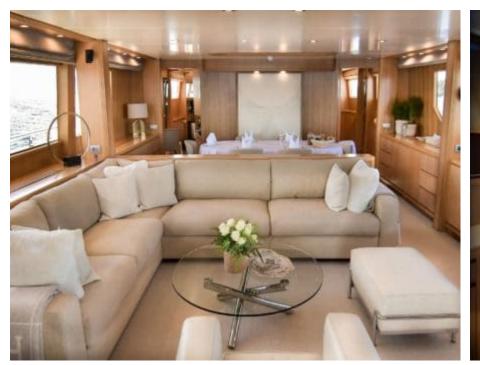

Cabins **4** 



Crew **3** 



#### M/Y FASTER













Sunbeds

Air Conditioning

Donuts

Swimming Pool

Paddle Boards x











Stabilisers underway









toys







Waterski









# EXTERIOR DESIGN























## INTERIOR DESIGN



















## GALLERY LIFESTYLE









#### Specifications



Low rate per day

85 000 €



High rate per day

9 000 €



Summer low rate per week

51 000 €



Summer high rate per week

54 000 €



Winter low rate per week

51 000 €



Winter high rate per week

54 000 €



Builder

Sanlorenzo



Year built

2006



Year refit

2018



Length

28.58 m



**Guests Cruising** 

12



Cabins

Winter Cruising Area(s)

West Mediterranean

Summer Cruising Area(s)

West Mediterranean

Crew

Max speed 23 knots

Cruising speed 18 knots

Fuel consumption 550 L/H

Type of cabins

4 (3 x Double, 1 x Twin)