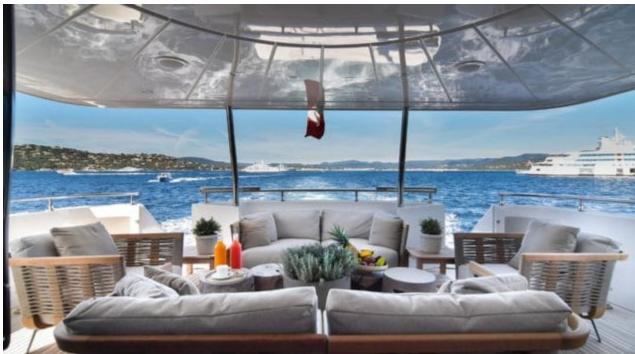

Cabins **4** 



Crew **3** 



#### M/Y FASTER













Sunbeds

Air Conditioning

Donuts

Swimming Pool

Paddle Boards x











Stabilisers underway









toys







Waterski









# EXTERIOR DESIGN























## INTERIOR DESIGN



















## GALLERY LIFESTYLE









#### Specifications



Low rate per day

85 000 €



High rate per day

9 000 €



Summer low rate per week

51 000 €



Summer high rate per week

54 000 €



Winter low rate per week

51 000 €



Winter high rate per week

54 000 €



Builder

Sanlorenzo



Year built

2006



Year refit

2018



Length

28.58 m



**Guests Cruising** 

12



Cabins

Winter Cruising Area(s)

West Mediterranean

Summer Cruising Area(s)

West Mediterranean

Crew

Max speed 23 knots

Cruising speed 18 knots

Fuel consumption 550 L/H

Type of cabins

4 (3 x Double, 1 x Twin)