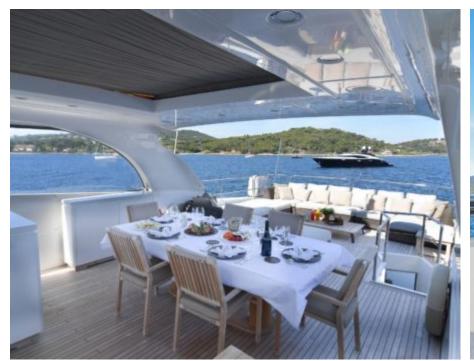

Cabins **4** 



Crew **3** 



#### M/Y FASTER













Sunbeds

Air Conditioning

Donuts

Swimming Pool

Paddle Boards x











Stabilisers underway









toys







Waterski









# EXTERIOR DESIGN























## INTERIOR DESIGN



















## GALLERY LIFESTYLE









#### Specifications



Low rate per day

85 000 €



High rate per day

9 000 €



Summer low rate per week

51 000 €



Summer high rate per week

54 000 €



Winter low rate per week

51 000 €



Winter high rate per week

54 000 €



Builder

Sanlorenzo



Year built

2006



Year refit

2018



Length

28.58 m



**Guests Cruising** 

12



Cabins

Winter Cruising Area(s)

West Mediterranean

Summer Cruising Area(s)

West Mediterranean

Crew

Max speed 23 knots

Cruising speed 18 knots

Fuel consumption 550 L/H

Type of cabins

4 (3 x Double, 1 x Twin)