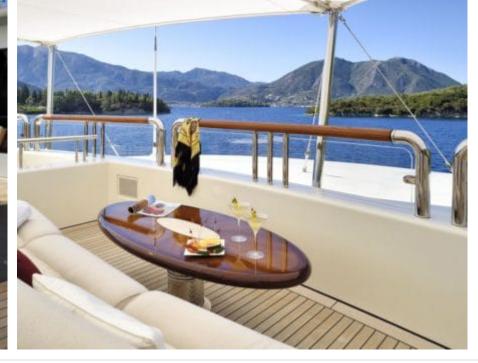

Guests 12



Cabii **6** 



Crew **19** 



### M/Y FIREBIRD











8m+ tender boat Air Conditioning Gym Equipment / day boat

























Scubadiving

Water slide







## **EXTERIOR DESIGN**

















































# INTERIOR DESIGN

































Features























## GALLERY LIFESTYLE



















#### Specifications



Summer low rate per week 650 000 €



Summer high rate per week 695 000 €



Winter low rate per week \$ 650 000



Winter high rate per week \$ 695 000



Builder Feadship



Year built 2007



Year refit 2021



Length 67 m



Guests Cruising



Cabins

Winter Cruising Area(s)

Fast Mediterranean West Medit

East Mediterranean, West Mediterranean

Summer Cruising Area(s)
East Mediterranean, West Mediterranean

Crew 19 Max speed 16.7 knots Cruising speed 13 knots

Fuel consumption 400 L./HR

Type of cabins

6 (4 x Double, 2 x Twin, 4 x Pullman)