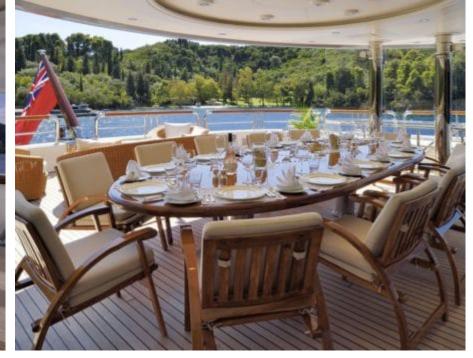

Guests 12



Cabii **6** 



Crew **19** 



### M/Y FIREBIRD











8m+ tender boat Air Conditioning Gym Equipment / day boat

























Scubadiving

Water slide







## **EXTERIOR DESIGN**

















































# INTERIOR DESIGN

































Features























## GALLERY LIFESTYLE



















#### Specifications



Summer low rate per week 650 000 €



Summer high rate per week 695 000 €



Winter low rate per week \$ 650 000



Winter high rate per week \$ 695 000



Builder Feadship



Year built 2007



Year refit 2021



Length 67 m



Guests Cruising



Cabins

Winter Cruising Area(s)

Fast Mediterranean West Medit

East Mediterranean, West Mediterranean

Summer Cruising Area(s)
East Mediterranean, West Mediterranean

Crew 19 Max speed 16.7 knots Cruising speed 13 knots

Fuel consumption 400 L./HR

Type of cabins

6 (4 x Double, 2 x Twin, 4 x Pullman)