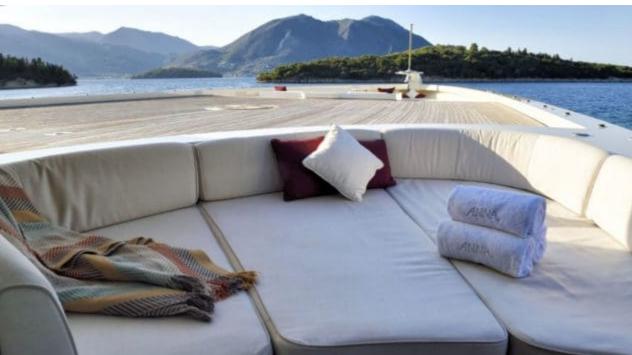

Guests 12



Cabii **6** 



Crew **19** 



### M/Y FIREBIRD











8m+ tender boat Air Conditioning Gym Equipment / day boat

























Scubadiving

Water slide







## **EXTERIOR DESIGN**

















































# INTERIOR DESIGN

































Features























## GALLERY LIFESTYLE



















#### Specifications



Summer low rate per week 650 000 €



Summer high rate per week 695 000 €



Winter low rate per week \$ 650 000



Winter high rate per week \$ 695 000



Builder Feadship



Year built 2007



Year refit 2021



Length 67 m



Guests Cruising



Cabins

Winter Cruising Area(s)

Fast Mediterranean West Medit

East Mediterranean, West Mediterranean

Summer Cruising Area(s)
East Mediterranean, West Mediterranean

Crew 19 Max speed 16.7 knots Cruising speed 13 knots

Fuel consumption 400 L./HR

Type of cabins

6 (4 x Double, 2 x Twin, 4 x Pullman)