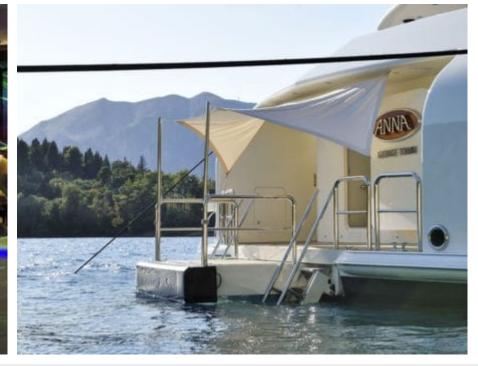

Guests 12



Cabii **6** 



Crew **19** 



### M/Y FIREBIRD











8m+ tender boat Air Conditioning Gym Equipment / day boat

























Scubadiving

Water slide







## **EXTERIOR DESIGN**

















































# INTERIOR DESIGN

































Features























## GALLERY LIFESTYLE



















#### Specifications



Summer low rate per week 650 000 €



Summer high rate per week 695 000 €



Winter low rate per week \$ 650 000



Winter high rate per week \$ 695 000



Builder Feadship



Year built 2007



Year refit 2021



Length 67 m



Guests Cruising



Cabins

Winter Cruising Area(s)

Fast Mediterranean West Medit

East Mediterranean, West Mediterranean

Summer Cruising Area(s)
East Mediterranean, West Mediterranean

Crew 19 Max speed 16.7 knots Cruising speed 13 knots

Fuel consumption 400 L./HR

Type of cabins

6 (4 x Double, 2 x Twin, 4 x Pullman)