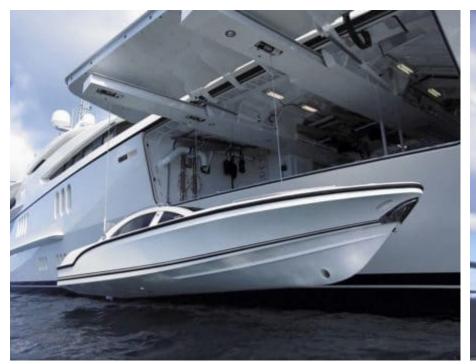

Guests 12



Cabii **6** 



Crew **19** 



### M/Y FIREBIRD











8m+ tender boat Air Conditioning Gym Equipment / day boat

























Scubadiving

Water slide







## **EXTERIOR DESIGN**

















































# INTERIOR DESIGN

































Features























## GALLERY LIFESTYLE



















#### Specifications



Summer low rate per week 650 000 €



Summer high rate per week 695 000 €



Winter low rate per week \$ 650 000



Winter high rate per week \$ 695 000



Builder Feadship



Year built 2007



Year refit 2021



Length 67 m



Guests Cruising



Cabins

Winter Cruising Area(s)

Fast Mediterranean West Medit

East Mediterranean, West Mediterranean

Summer Cruising Area(s)
East Mediterranean, West Mediterranean

Crew 19 Max speed 16.7 knots Cruising speed 13 knots

Fuel consumption 400 L./HR

Type of cabins

6 (4 x Double, 2 x Twin, 4 x Pullman)