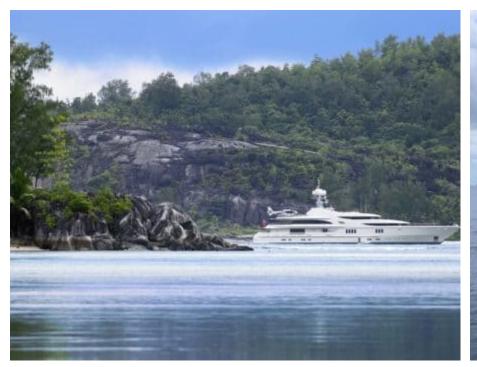

Guests 12



Cabii **6** 



Crew **19** 



### M/Y FIREBIRD











8m+ tender boat Air Conditioning Gym Equipment / day boat

























Scubadiving

Water slide







## **EXTERIOR DESIGN**

















































# INTERIOR DESIGN

































Features























## GALLERY LIFESTYLE



















#### Specifications



Summer low rate per week 650 000 €



Summer high rate per week 695 000 €



Winter low rate per week \$ 650 000



Winter high rate per week \$ 695 000



Builder Feadship



Year built 2007



Year refit 2021



Length 67 m



Guests Cruising



Cabins

Winter Cruising Area(s)

Fast Mediterranean West Medit

East Mediterranean, West Mediterranean

Summer Cruising Area(s)
East Mediterranean, West Mediterranean

Crew 19 Max speed 16.7 knots Cruising speed 13 knots

Fuel consumption 400 L./HR

Type of cabins

6 (4 x Double, 2 x Twin, 4 x Pullman)