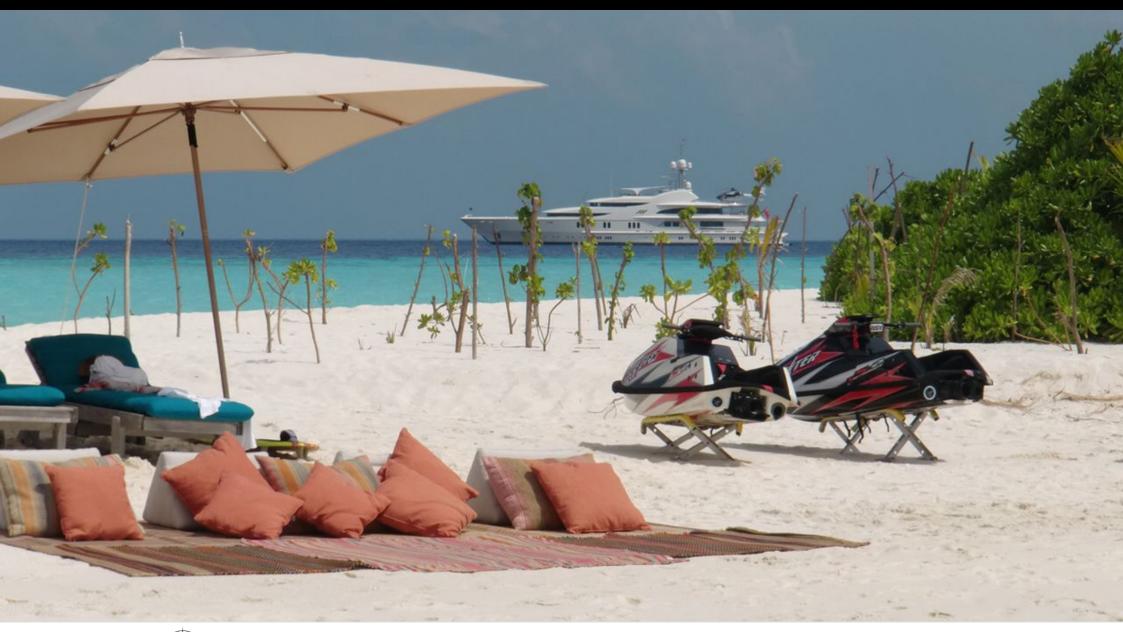

Guests 12



Cabii **6** 



Crew **19** 



### M/Y FIREBIRD











8m+ tender boat Air Conditioning Gym Equipment / day boat

























Scubadiving

Water slide







## **EXTERIOR DESIGN**

















































# INTERIOR DESIGN

































Features























## GALLERY LIFESTYLE



















#### Specifications



Summer low rate per week 650 000 €



Summer high rate per week 695 000 €



Winter low rate per week \$ 650 000



Winter high rate per week \$ 695 000



Builder Feadship



Year built 2007



Year refit 2021



Length 67 m



Guests Cruising



Cabins

Winter Cruising Area(s)

Fast Mediterranean West Medit

East Mediterranean, West Mediterranean

Summer Cruising Area(s)
East Mediterranean, West Mediterranean

Crew 19 Max speed 16.7 knots Cruising speed 13 knots

Fuel consumption 400 L./HR

Type of cabins

6 (4 x Double, 2 x Twin, 4 x Pullman)