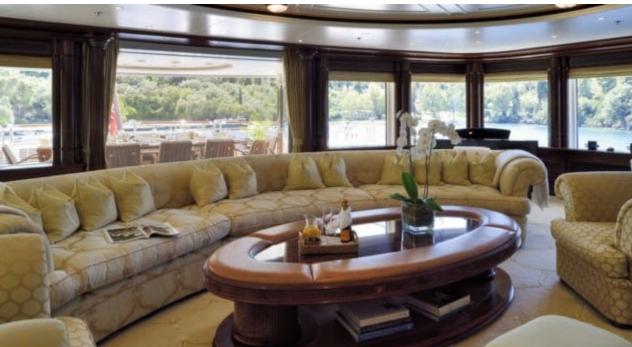

Guests 12



Cabii **6** 



Crew **19** 



### M/Y FIREBIRD











8m+ tender boat Air Conditioning Gym Equipment / day boat

























Scubadiving

Water slide







## **EXTERIOR DESIGN**

















































# INTERIOR DESIGN

































Features























## GALLERY LIFESTYLE



















#### Specifications



Summer low rate per week 650 000 €



Summer high rate per week 695 000 €



Winter low rate per week \$ 650 000



Winter high rate per week \$ 695 000



Builder Feadship



Year built 2007



Year refit 2021



Length 67 m



Guests Cruising



Cabins

Winter Cruising Area(s)

Fast Mediterranean West Medit

East Mediterranean, West Mediterranean

Summer Cruising Area(s)
East Mediterranean, West Mediterranean

Crew 19 Max speed 16.7 knots Cruising speed 13 knots

Fuel consumption 400 L./HR

Type of cabins

6 (4 x Double, 2 x Twin, 4 x Pullman)