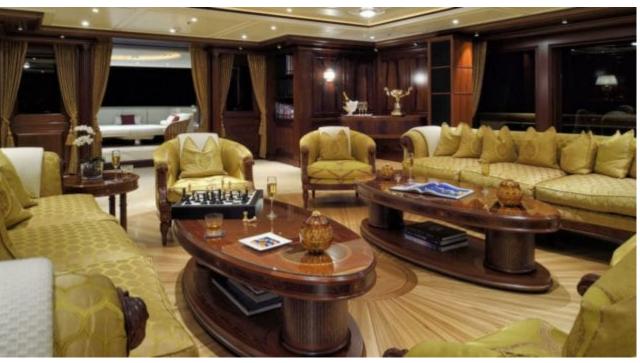

Guests 12



Cabii **6** 



Crew **19** 



### M/Y FIREBIRD











8m+ tender boat Air Conditioning Gym Equipment / day boat

























Scubadiving

Water slide







## **EXTERIOR DESIGN**

















































# INTERIOR DESIGN

































Features























## GALLERY LIFESTYLE



















#### Specifications



Summer low rate per week 650 000 €



Summer high rate per week 695 000 €



Winter low rate per week \$ 650 000



Winter high rate per week \$ 695 000



Builder Feadship



Year built 2007



Year refit 2021



Length 67 m



Guests Cruising



Cabins

Winter Cruising Area(s)

Fast Mediterranean West Medit

East Mediterranean, West Mediterranean

Summer Cruising Area(s)
East Mediterranean, West Mediterranean

Crew 19 Max speed 16.7 knots Cruising speed 13 knots

Fuel consumption 400 L./HR

Type of cabins

6 (4 x Double, 2 x Twin, 4 x Pullman)