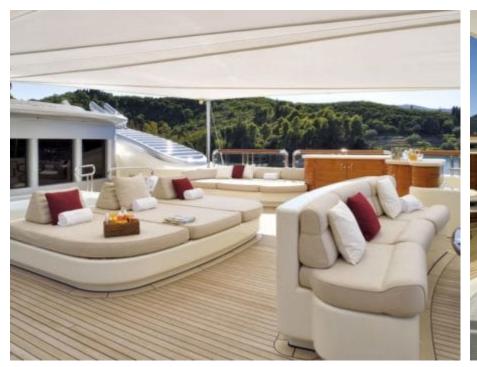

Guests 12



Cabii **6** 



Crew **19** 



### M/Y FIREBIRD











8m+ tender boat Air Conditioning Gym Equipment / day boat

























Scubadiving

Water slide







## **EXTERIOR DESIGN**

















































# INTERIOR DESIGN

































Features























## GALLERY LIFESTYLE



















#### Specifications



Summer low rate per week 650 000 €



Summer high rate per week 695 000 €



Winter low rate per week \$ 650 000



Winter high rate per week \$ 695 000



Builder Feadship



Year built 2007



Year refit 2021



Length 67 m



Guests Cruising



Cabins

Winter Cruising Area(s)

Fast Mediterranean West Medit

East Mediterranean, West Mediterranean

Summer Cruising Area(s)
East Mediterranean, West Mediterranean

Crew 19 Max speed 16.7 knots Cruising speed 13 knots

Fuel consumption 400 L./HR

Type of cabins

6 (4 x Double, 2 x Twin, 4 x Pullman)