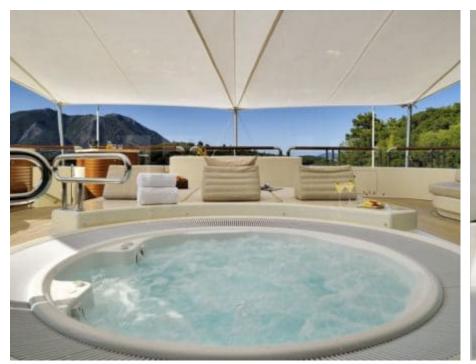

Guests 12



Cabii **6** 



Crew **19** 



### M/Y FIREBIRD











8m+ tender boat Air Conditioning Gym Equipment / day boat

























Scubadiving

Water slide







## **EXTERIOR DESIGN**

















































# INTERIOR DESIGN

































Features























## GALLERY LIFESTYLE



















#### Specifications



Summer low rate per week 650 000 €



Summer high rate per week 695 000 €



Winter low rate per week \$ 650 000



Winter high rate per week \$ 695 000



Builder Feadship



Year built 2007



Year refit 2021



Length 67 m



Guests Cruising



Cabins

Winter Cruising Area(s)

Fast Mediterranean West Medit

East Mediterranean, West Mediterranean

Summer Cruising Area(s)
East Mediterranean, West Mediterranean

Crew 19 Max speed 16.7 knots Cruising speed 13 knots

Fuel consumption 400 L./HR

Type of cabins

6 (4 x Double, 2 x Twin, 4 x Pullman)