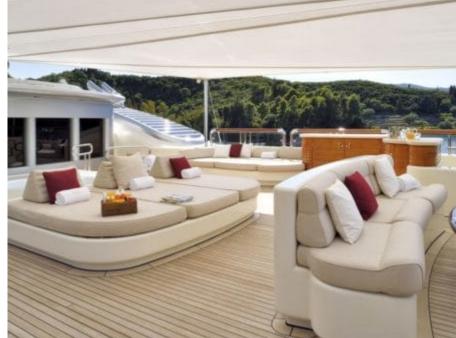

Guests 12



Cabii **6** 



Crew **19** 



### M/Y FIREBIRD











8m+ tender boat Air Conditioning Gym Equipment / day boat

























Scubadiving

Water slide







## **EXTERIOR DESIGN**

















































# INTERIOR DESIGN

































Features























## GALLERY LIFESTYLE



















#### Specifications



Summer low rate per week 650 000 €



Summer high rate per week 695 000 €



Winter low rate per week \$ 650 000



Winter high rate per week \$ 695 000



Builder Feadship



Year built 2007



Year refit 2021



Length 67 m



Guests Cruising



Cabins

Winter Cruising Area(s)

Fast Mediterranean West Medit

East Mediterranean, West Mediterranean

Summer Cruising Area(s)
East Mediterranean, West Mediterranean

Crew 19 Max speed 16.7 knots Cruising speed 13 knots

Fuel consumption 400 L./HR

Type of cabins

6 (4 x Double, 2 x Twin, 4 x Pullman)