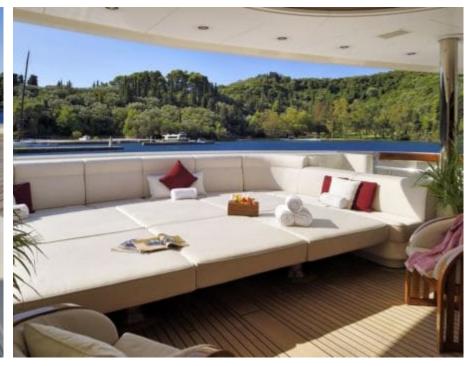

Guests 12



Cabii **6** 



Crew **19** 



### M/Y FIREBIRD











8m+ tender boat Air Conditioning Gym Equipment / day boat

























Scubadiving

Water slide







## **EXTERIOR DESIGN**

















































# INTERIOR DESIGN

































Features























## GALLERY LIFESTYLE



















#### Specifications



Summer low rate per week 650 000 €



Summer high rate per week 695 000 €



Winter low rate per week \$ 650 000



Winter high rate per week \$ 695 000



Builder Feadship



Year built 2007



Year refit 2021



Length 67 m



Guests Cruising



Cabins

Winter Cruising Area(s)

Fast Mediterranean West Medit

East Mediterranean, West Mediterranean

Summer Cruising Area(s)
East Mediterranean, West Mediterranean

Crew 19 Max speed 16.7 knots Cruising speed 13 knots

Fuel consumption 400 L./HR

Type of cabins

6 (4 x Double, 2 x Twin, 4 x Pullman)