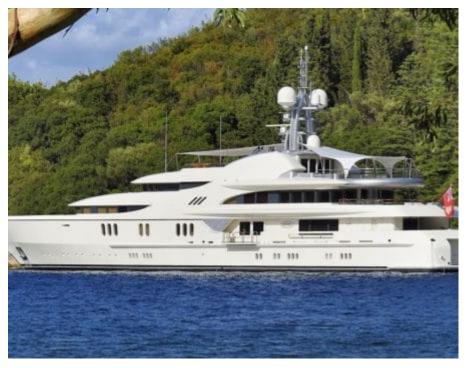

Guests 12



Cabii **6** 



Crew **19** 



### M/Y FIREBIRD











8m+ tender boat Air Conditioning Gym Equipment / day boat

























Scubadiving

Water slide







## **EXTERIOR DESIGN**

















































# INTERIOR DESIGN

































Features























## GALLERY LIFESTYLE



















#### Specifications



Summer low rate per week 650 000 €



Summer high rate per week 695 000 €



Winter low rate per week \$ 650 000



Winter high rate per week \$ 695 000



Builder Feadship



Year built 2007



Year refit 2021



Length 67 m



Guests Cruising



Cabins

Winter Cruising Area(s)

Fast Mediterranean West Medit

East Mediterranean, West Mediterranean

Summer Cruising Area(s)
East Mediterranean, West Mediterranean

Crew 19 Max speed 16.7 knots Cruising speed 13 knots

Fuel consumption 400 L./HR

Type of cabins

6 (4 x Double, 2 x Twin, 4 x Pullman)