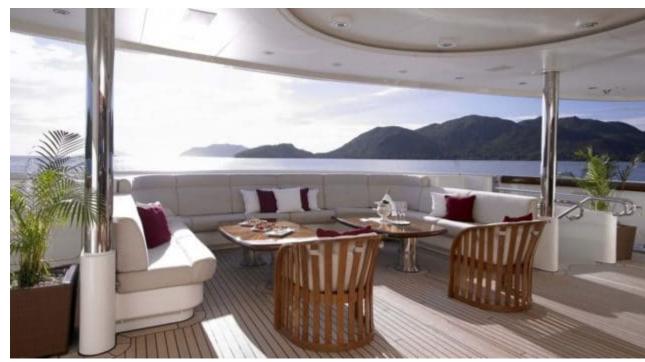

Guests 12



Cabii **6** 



Crew **19** 



### M/Y FIREBIRD











8m+ tender boat Air Conditioning Gym Equipment / day boat

























Scubadiving

Water slide







## **EXTERIOR DESIGN**

















































# INTERIOR DESIGN

































Features























## GALLERY LIFESTYLE



















#### Specifications



Summer low rate per week 650 000 €



Summer high rate per week 695 000 €



Winter low rate per week \$ 650 000



Winter high rate per week \$ 695 000



Builder Feadship



Year built 2007



Year refit 2021



Length 67 m



Guests Cruising



Cabins

Winter Cruising Area(s)

Fast Mediterranean West Medit

East Mediterranean, West Mediterranean

Summer Cruising Area(s)
East Mediterranean, West Mediterranean

Crew 19 Max speed 16.7 knots Cruising speed 13 knots

Fuel consumption 400 L./HR

Type of cabins

6 (4 x Double, 2 x Twin, 4 x Pullman)