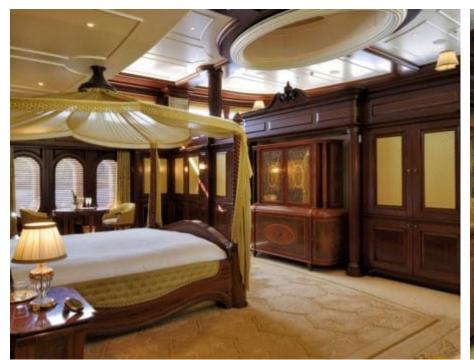

Guests 12



Cabii **6** 



Crew **19** 



### M/Y FIREBIRD











8m+ tender boat Air Conditioning Gym Equipment / day boat

























Scubadiving

Water slide







## **EXTERIOR DESIGN**

















































# INTERIOR DESIGN

































Features























## GALLERY LIFESTYLE



















#### Specifications



Summer low rate per week 650 000 €



Summer high rate per week 695 000 €



Winter low rate per week \$ 650 000



Winter high rate per week \$ 695 000



Builder Feadship



Year built 2007



Year refit 2021



Length 67 m



Guests Cruising



Cabins

Winter Cruising Area(s)

Fast Mediterranean West Medit

East Mediterranean, West Mediterranean

Summer Cruising Area(s)
East Mediterranean, West Mediterranean

Crew 19 Max speed 16.7 knots Cruising speed 13 knots

Fuel consumption 400 L./HR

Type of cabins

6 (4 x Double, 2 x Twin, 4 x Pullman)