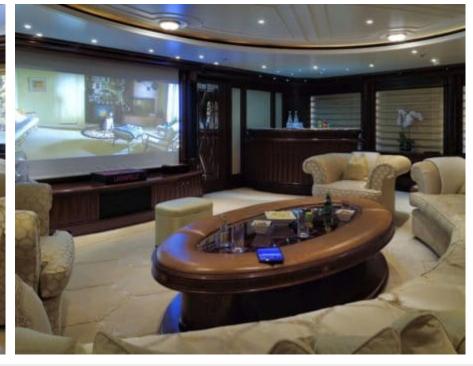

Guests 12



Cabii **6** 



Crew **19** 



### M/Y FIREBIRD











8m+ tender boat Air Conditioning Gym Equipment / day boat

























Scubadiving

Water slide







## **EXTERIOR DESIGN**

















































# INTERIOR DESIGN

































Features























## GALLERY LIFESTYLE



















#### Specifications



Summer low rate per week 650 000 €



Summer high rate per week 695 000 €



Winter low rate per week \$ 650 000



Winter high rate per week \$ 695 000



Builder Feadship



Year built 2007



Year refit 2021



Length 67 m



Guests Cruising



Cabins

Winter Cruising Area(s)

Fast Mediterranean West Medit

East Mediterranean, West Mediterranean

Summer Cruising Area(s)
East Mediterranean, West Mediterranean

Crew 19 Max speed 16.7 knots Cruising speed 13 knots

Fuel consumption 400 L./HR

Type of cabins

6 (4 x Double, 2 x Twin, 4 x Pullman)