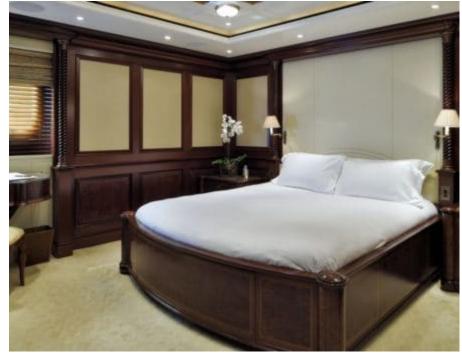

Guests 12



Cabii **6** 



Crew **19** 



### M/Y FIREBIRD











8m+ tender boat Air Conditioning Gym Equipment / day boat

























Scubadiving

Water slide







## **EXTERIOR DESIGN**

















































# INTERIOR DESIGN

































Features























## GALLERY LIFESTYLE



















#### Specifications



Summer low rate per week 650 000 €



Summer high rate per week 695 000 €



Winter low rate per week \$ 650 000



Winter high rate per week \$ 695 000



Builder Feadship



Year built 2007



Year refit 2021



Length 67 m



Guests Cruising



Cabins

Winter Cruising Area(s)

Fast Mediterranean West Medit

East Mediterranean, West Mediterranean

Summer Cruising Area(s)
East Mediterranean, West Mediterranean

Crew 19 Max speed 16.7 knots Cruising speed 13 knots

Fuel consumption 400 L./HR

Type of cabins

6 (4 x Double, 2 x Twin, 4 x Pullman)