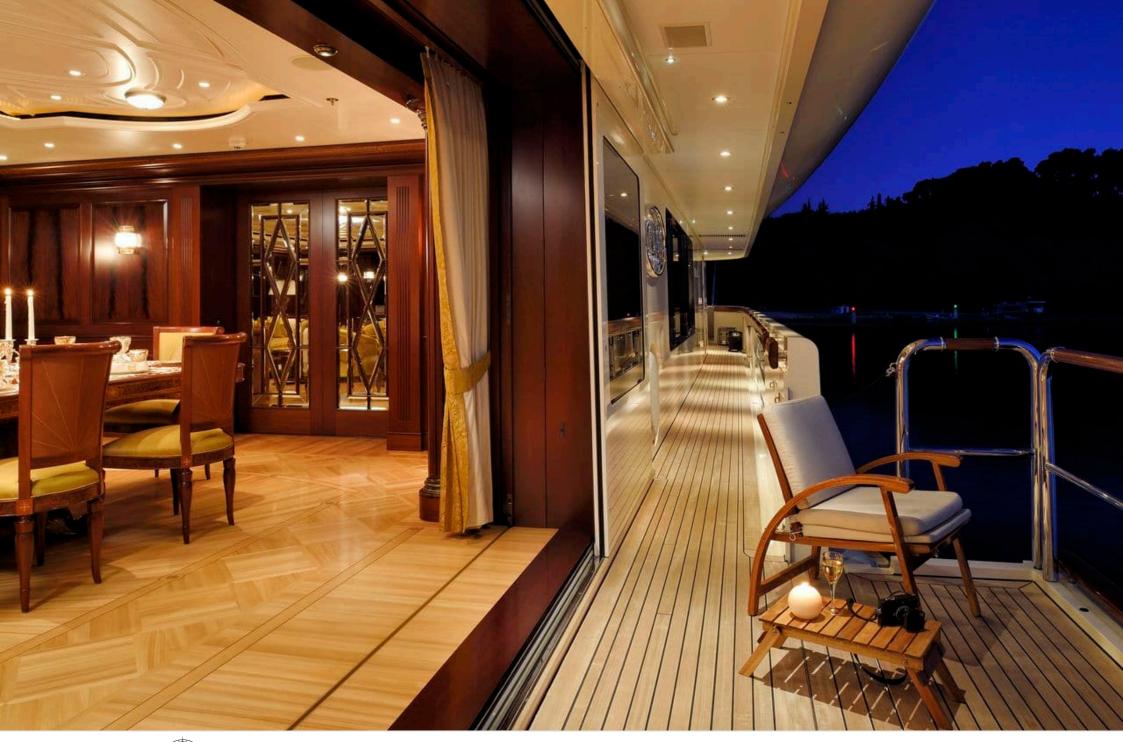

Guests 12



Cabii **6** 



Crew **19** 



### M/Y FIREBIRD











8m+ tender boat Air Conditioning Gym Equipment / day boat

























Scubadiving

Water slide







## **EXTERIOR DESIGN**

















































# INTERIOR DESIGN

































Features























## GALLERY LIFESTYLE



















#### Specifications



Summer low rate per week 650 000 €



Summer high rate per week 695 000 €



Winter low rate per week \$ 650 000



Winter high rate per week \$ 695 000



Builder Feadship



Year built 2007



Year refit 2021



Length 67 m



Guests Cruising



Cabins

Winter Cruising Area(s)

Fast Mediterranean West Medit

East Mediterranean, West Mediterranean

Summer Cruising Area(s)
East Mediterranean, West Mediterranean

Crew 19 Max speed 16.7 knots Cruising speed 13 knots

Fuel consumption 400 L./HR

Type of cabins

6 (4 x Double, 2 x Twin, 4 x Pullman)