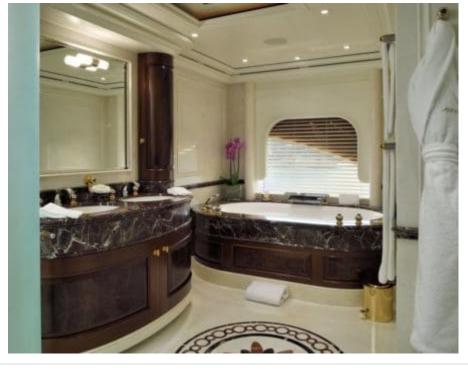

Guests 12



Cabii **6** 



Crew **19** 



### M/Y FIREBIRD











8m+ tender boat Air Conditioning Gym Equipment / day boat

























Scubadiving

Water slide







## **EXTERIOR DESIGN**

















































# INTERIOR DESIGN

































Features























## GALLERY LIFESTYLE



















#### Specifications



Summer low rate per week 650 000 €



Summer high rate per week 695 000 €



Winter low rate per week \$ 650 000



Winter high rate per week \$ 695 000



Builder Feadship



Year built 2007



Year refit 2021



Length 67 m



Guests Cruising



Cabins

Winter Cruising Area(s)

Fast Mediterranean West Medit

East Mediterranean, West Mediterranean

Summer Cruising Area(s)
East Mediterranean, West Mediterranean

Crew 19 Max speed 16.7 knots Cruising speed 13 knots

Fuel consumption 400 L./HR

Type of cabins

6 (4 x Double, 2 x Twin, 4 x Pullman)