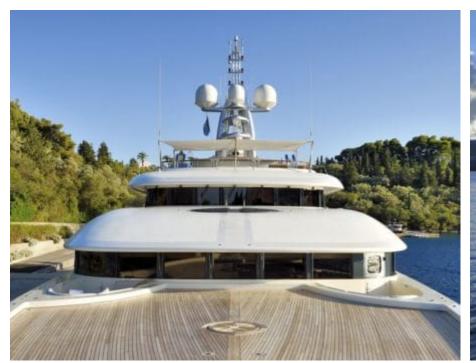

Guests 12



Cabii **6** 



Crew **19** 



### M/Y FIREBIRD











8m+ tender boat Air Conditioning Gym Equipment / day boat

























Scubadiving

Water slide







## **EXTERIOR DESIGN**

















































# INTERIOR DESIGN

































Features























## GALLERY LIFESTYLE



















#### Specifications



Summer low rate per week 650 000 €



Summer high rate per week 695 000 €



Winter low rate per week \$ 650 000



Winter high rate per week \$ 695 000



Builder Feadship



Year built 2007



Year refit 2021



Length 67 m



Guests Cruising



Cabins

Winter Cruising Area(s)

Fast Mediterranean West Medit

East Mediterranean, West Mediterranean

Summer Cruising Area(s)
East Mediterranean, West Mediterranean

Crew 19 Max speed 16.7 knots Cruising speed 13 knots

Fuel consumption 400 L./HR

Type of cabins

6 (4 x Double, 2 x Twin, 4 x Pullman)