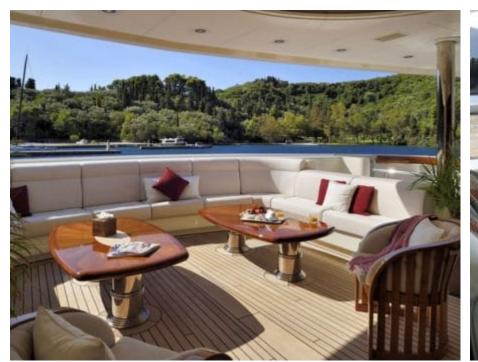

Guests 12



Cabii **6** 



Crew **19** 



### M/Y FIREBIRD











8m+ tender boat Air Conditioning Gym Equipment / day boat

























Scubadiving

Water slide







## **EXTERIOR DESIGN**

















































# INTERIOR DESIGN

































Features























## GALLERY LIFESTYLE



















#### Specifications



Summer low rate per week 650 000 €



Summer high rate per week 695 000 €



Winter low rate per week \$ 650 000



Winter high rate per week \$ 695 000



Builder Feadship



Year built 2007



Year refit 2021



Length 67 m



Guests Cruising



Cabins

Winter Cruising Area(s)

Fast Mediterranean West Medit

East Mediterranean, West Mediterranean

Summer Cruising Area(s)
East Mediterranean, West Mediterranean

Crew 19 Max speed 16.7 knots Cruising speed 13 knots

Fuel consumption 400 L./HR

Type of cabins

6 (4 x Double, 2 x Twin, 4 x Pullman)