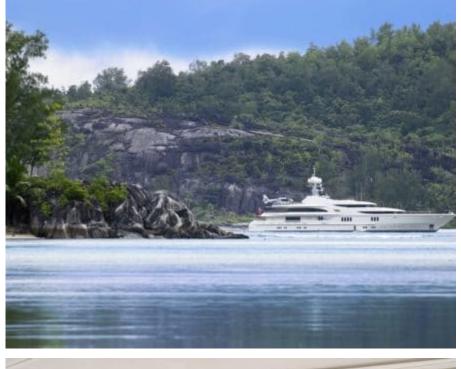

Guests 12



Cabii **6** 



Crew **19** 



### M/Y FIREBIRD











8m+ tender boat Air Conditioning Gym Equipment / day boat

























Scubadiving

Water slide







## **EXTERIOR DESIGN**

















































# INTERIOR DESIGN

































Features























## GALLERY LIFESTYLE



















#### Specifications



Summer low rate per week 650 000 €



Summer high rate per week 695 000 €



Winter low rate per week \$ 650 000



Winter high rate per week \$ 695 000



Builder Feadship



Year built 2007



Year refit 2021



Length 67 m



Guests Cruising



Cabins

Winter Cruising Area(s)

Fast Mediterranean West Medit

East Mediterranean, West Mediterranean

Summer Cruising Area(s)
East Mediterranean, West Mediterranean

Crew 19 Max speed 16.7 knots Cruising speed 13 knots

Fuel consumption 400 L./HR

Type of cabins

6 (4 x Double, 2 x Twin, 4 x Pullman)