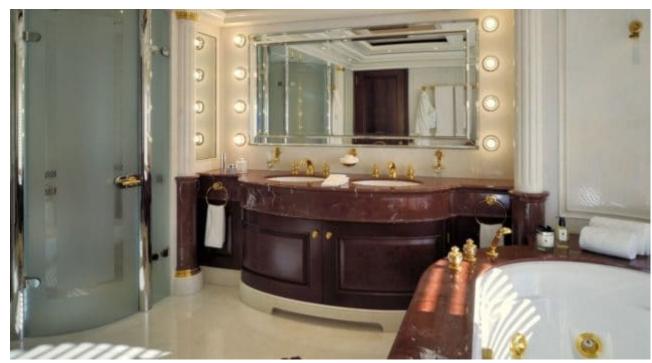

Guests 12



Cabii **6** 



Crew **19** 



### M/Y FIREBIRD











8m+ tender boat Air Conditioning Gym Equipment / day boat

























Scubadiving

Water slide







## **EXTERIOR DESIGN**

















































# INTERIOR DESIGN

































Features























## GALLERY LIFESTYLE



















#### Specifications



Summer low rate per week 650 000 €



Summer high rate per week 695 000 €



Winter low rate per week \$ 650 000



Winter high rate per week \$ 695 000



Builder Feadship



Year built 2007



Year refit 2021



Length 67 m



Guests Cruising



Cabins

Winter Cruising Area(s)

Fast Mediterranean West Medit

East Mediterranean, West Mediterranean

Summer Cruising Area(s)
East Mediterranean, West Mediterranean

Crew 19 Max speed 16.7 knots Cruising speed 13 knots

Fuel consumption 400 L./HR

Type of cabins

6 (4 x Double, 2 x Twin, 4 x Pullman)