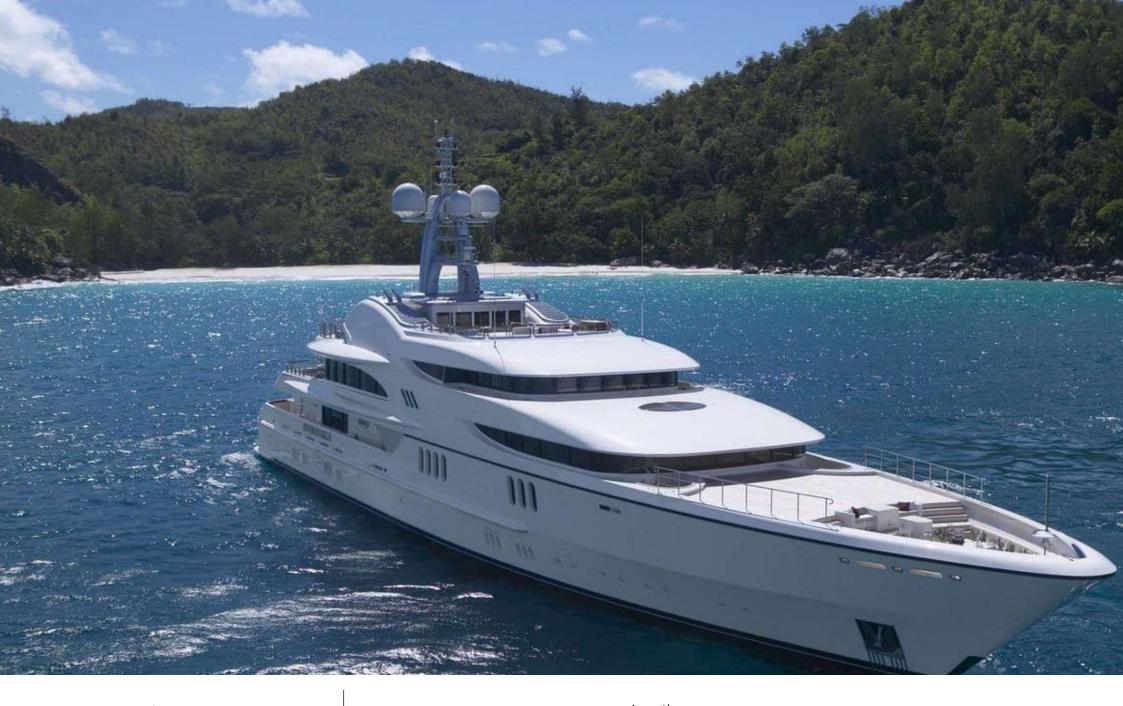

### M/Y FIREBIRD

8m+ tender boat Air Conditioning Gym Equipment / day boat

Scubadiving

Water slide

Length 67 m

Guests Cruising

Cabins

Winter Cruising Area(s)

Fast Mediterranean West Medit

East Mediterranean, West Mediterranean

Summer Cruising Area(s)
East Mediterranean, West Mediterranean

Crew 19 Max speed 16.7 knots Cruising speed 13 knots