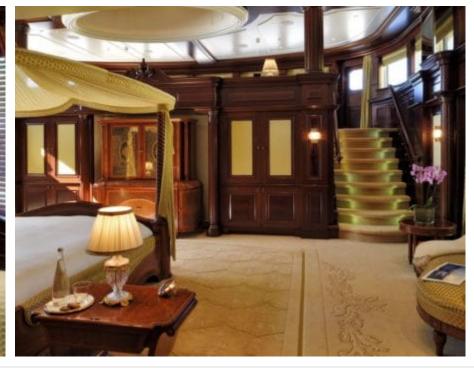

Guests 12



Cabii **6** 



Crew **19** 



### M/Y FIREBIRD











8m+ tender boat Air Conditioning Gym Equipment / day boat

























Scubadiving

Water slide







## **EXTERIOR DESIGN**

















































# INTERIOR DESIGN

































Features























## GALLERY LIFESTYLE



















#### Specifications



Summer low rate per week 650 000 €



Summer high rate per week 695 000 €



Winter low rate per week \$ 650 000



Winter high rate per week \$ 695 000



Builder Feadship



Year built 2007



Year refit 2021



Length 67 m



Guests Cruising



Cabins

Winter Cruising Area(s)

Fast Mediterranean West Medit

East Mediterranean, West Mediterranean

Summer Cruising Area(s)
East Mediterranean, West Mediterranean

Crew 19 Max speed 16.7 knots Cruising speed 13 knots

Fuel consumption 400 L./HR

Type of cabins

6 (4 x Double, 2 x Twin, 4 x Pullman)