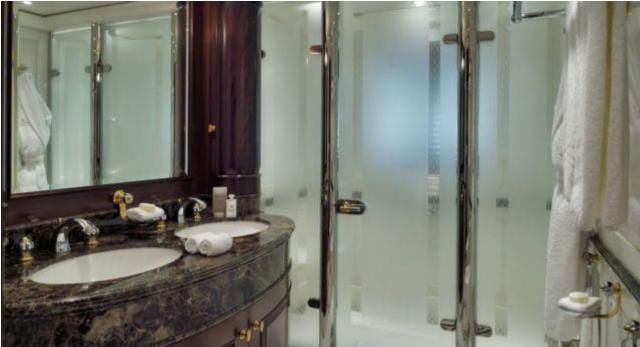

Guests 12



Cabii **6** 



Crew **19** 



### M/Y FIREBIRD











8m+ tender boat Air Conditioning Gym Equipment / day boat

























Scubadiving

Water slide







## **EXTERIOR DESIGN**

















































# INTERIOR DESIGN

































Features























## GALLERY LIFESTYLE



















#### Specifications



Summer low rate per week 650 000 €



Summer high rate per week 695 000 €



Winter low rate per week \$ 650 000



Winter high rate per week \$ 695 000



Builder Feadship



Year built 2007



Year refit 2021



Length 67 m



Guests Cruising



Cabins

Winter Cruising Area(s)

Fast Mediterranean West Medit

East Mediterranean, West Mediterranean

Summer Cruising Area(s)
East Mediterranean, West Mediterranean

Crew 19 Max speed 16.7 knots Cruising speed 13 knots

Fuel consumption 400 L./HR

Type of cabins

6 (4 x Double, 2 x Twin, 4 x Pullman)