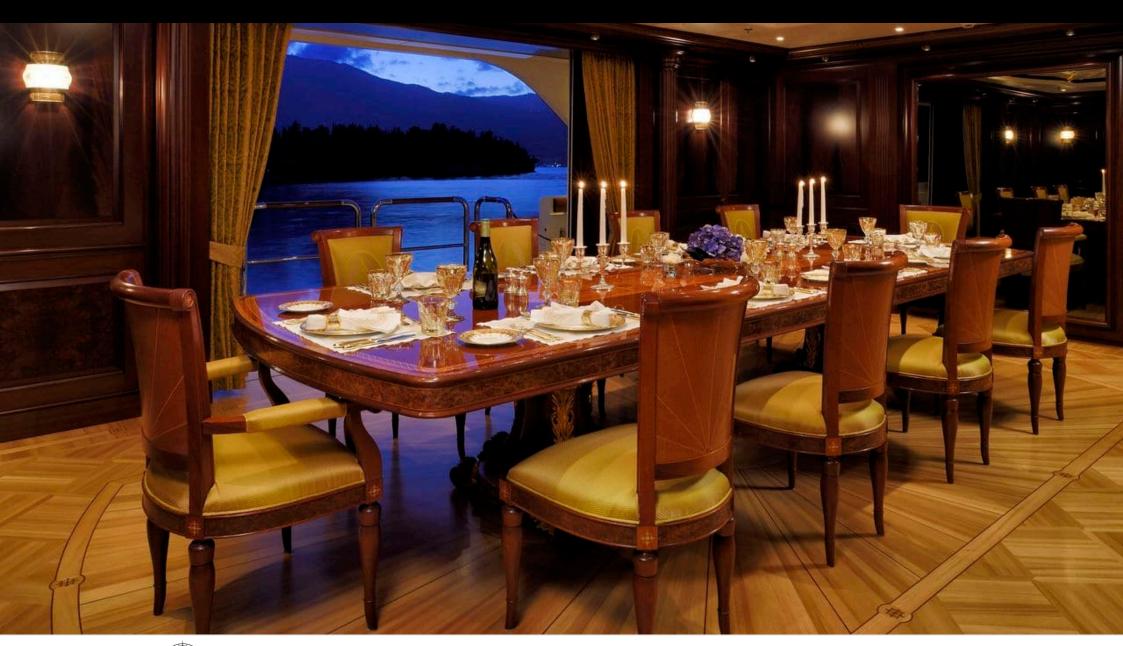

Guests 12



Cabii **6** 



Crew **19** 



### M/Y FIREBIRD











8m+ tender boat Air Conditioning Gym Equipment / day boat

























Scubadiving

Water slide







## **EXTERIOR DESIGN**

















































# INTERIOR DESIGN

































Features























## GALLERY LIFESTYLE



















#### Specifications



Summer low rate per week 650 000 €



Summer high rate per week 695 000 €



Winter low rate per week \$ 650 000



Winter high rate per week \$ 695 000



Builder Feadship



Year built 2007



Year refit 2021



Length 67 m



Guests Cruising



Cabins

Winter Cruising Area(s)

Fast Mediterranean West Medit

East Mediterranean, West Mediterranean

Summer Cruising Area(s)
East Mediterranean, West Mediterranean

Crew 19 Max speed 16.7 knots Cruising speed 13 knots

Fuel consumption 400 L./HR

Type of cabins

6 (4 x Double, 2 x Twin, 4 x Pullman)