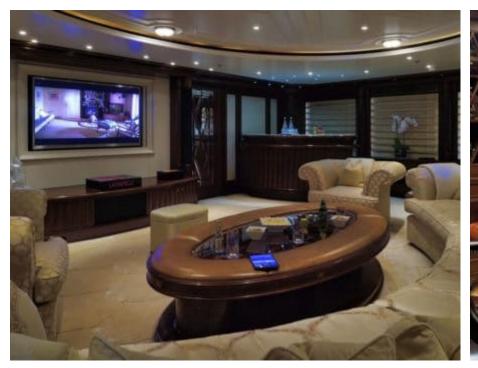

Guests 12



Cabii **6** 



Crew **19** 



### M/Y FIREBIRD











8m+ tender boat Air Conditioning Gym Equipment / day boat

























Scubadiving

Water slide







## **EXTERIOR DESIGN**

















































# INTERIOR DESIGN

































Features























## GALLERY LIFESTYLE



















#### Specifications



Summer low rate per week 650 000 €



Summer high rate per week 695 000 €



Winter low rate per week \$ 650 000



Winter high rate per week \$ 695 000



Builder Feadship



Year built 2007



Year refit 2021



Length 67 m



Guests Cruising



Cabins

Winter Cruising Area(s)

Fast Mediterranean West Medit

East Mediterranean, West Mediterranean

Summer Cruising Area(s)
East Mediterranean, West Mediterranean

Crew 19 Max speed 16.7 knots Cruising speed 13 knots

Fuel consumption 400 L./HR

Type of cabins

6 (4 x Double, 2 x Twin, 4 x Pullman)