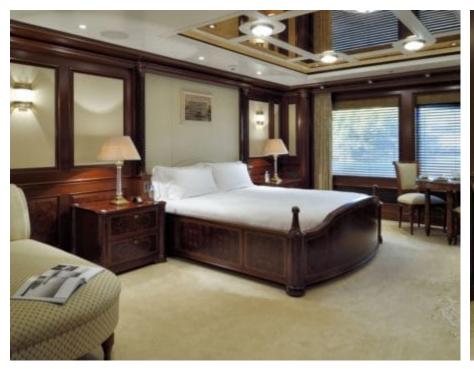

Guests 12



Cabii **6** 



Crew **19** 



### M/Y FIREBIRD











8m+ tender boat Air Conditioning Gym Equipment / day boat

























Scubadiving

Water slide







## **EXTERIOR DESIGN**

















































# INTERIOR DESIGN

































Features























## GALLERY LIFESTYLE



















#### Specifications



Summer low rate per week 650 000 €



Summer high rate per week 695 000 €



Winter low rate per week \$ 650 000



Winter high rate per week \$ 695 000



Builder Feadship



Year built 2007



Year refit 2021



Length 67 m



Guests Cruising



Cabins

Winter Cruising Area(s)

Fast Mediterranean West Medit

East Mediterranean, West Mediterranean

Summer Cruising Area(s)
East Mediterranean, West Mediterranean

Crew 19 Max speed 16.7 knots Cruising speed 13 knots

Fuel consumption 400 L./HR

Type of cabins

6 (4 x Double, 2 x Twin, 4 x Pullman)