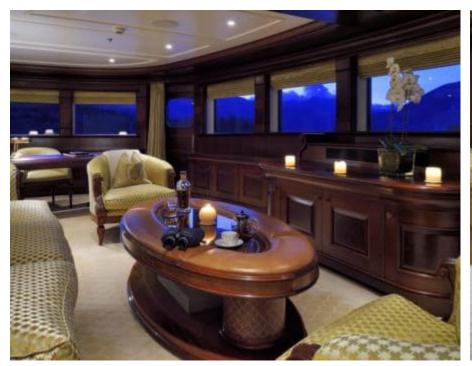

Guests 12



Cabii **6** 



Crew **19** 



### M/Y FIREBIRD











8m+ tender boat Air Conditioning Gym Equipment / day boat

























Scubadiving

Water slide







## **EXTERIOR DESIGN**

















































# INTERIOR DESIGN

































Features























## GALLERY LIFESTYLE



















#### Specifications



Summer low rate per week 650 000 €



Summer high rate per week 695 000 €



Winter low rate per week \$ 650 000



Winter high rate per week \$ 695 000



Builder Feadship



Year built 2007



Year refit 2021



Length 67 m



Guests Cruising



Cabins

Winter Cruising Area(s)

Fast Mediterranean West Medit

East Mediterranean, West Mediterranean

Summer Cruising Area(s)
East Mediterranean, West Mediterranean

Crew 19 Max speed 16.7 knots Cruising speed 13 knots

Fuel consumption 400 L./HR

Type of cabins

6 (4 x Double, 2 x Twin, 4 x Pullman)