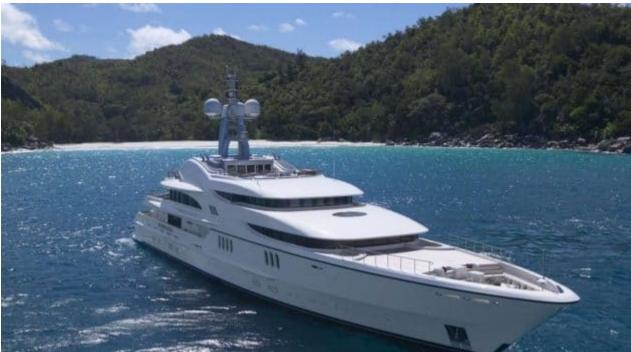

Guests 12



Cabii **6** 



Crew **19** 



### M/Y FIREBIRD











8m+ tender boat Air Conditioning Gym Equipment / day boat

























Scubadiving

Water slide







## **EXTERIOR DESIGN**

















































# INTERIOR DESIGN

































Features























## GALLERY LIFESTYLE



















#### Specifications



Summer low rate per week 650 000 €



Summer high rate per week 695 000 €



Winter low rate per week \$ 650 000



Winter high rate per week \$ 695 000



Builder Feadship



Year built 2007



Year refit 2021



Length 67 m



Guests Cruising



Cabins

Winter Cruising Area(s)

Fast Mediterranean West Medit

East Mediterranean, West Mediterranean

Summer Cruising Area(s)
East Mediterranean, West Mediterranean

Crew 19 Max speed 16.7 knots Cruising speed 13 knots

Fuel consumption 400 L./HR

Type of cabins

6 (4 x Double, 2 x Twin, 4 x Pullman)