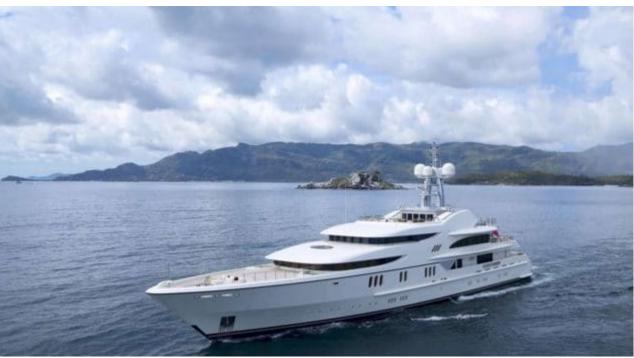

Guests 12



Cabii **6** 



Crew **19** 



### M/Y FIREBIRD











8m+ tender boat Air Conditioning Gym Equipment / day boat

























Scubadiving

Water slide







## **EXTERIOR DESIGN**

















































# INTERIOR DESIGN

































Features























## GALLERY LIFESTYLE



















#### Specifications



Summer low rate per week 650 000 €



Summer high rate per week 695 000 €



Winter low rate per week \$ 650 000



Winter high rate per week \$ 695 000



Builder Feadship



Year built 2007



Year refit 2021



Length 67 m



Guests Cruising



Cabins

Winter Cruising Area(s)

Fast Mediterranean West Medit

East Mediterranean, West Mediterranean

Summer Cruising Area(s)
East Mediterranean, West Mediterranean

Crew 19 Max speed 16.7 knots Cruising speed 13 knots

Fuel consumption 400 L./HR

Type of cabins

6 (4 x Double, 2 x Twin, 4 x Pullman)