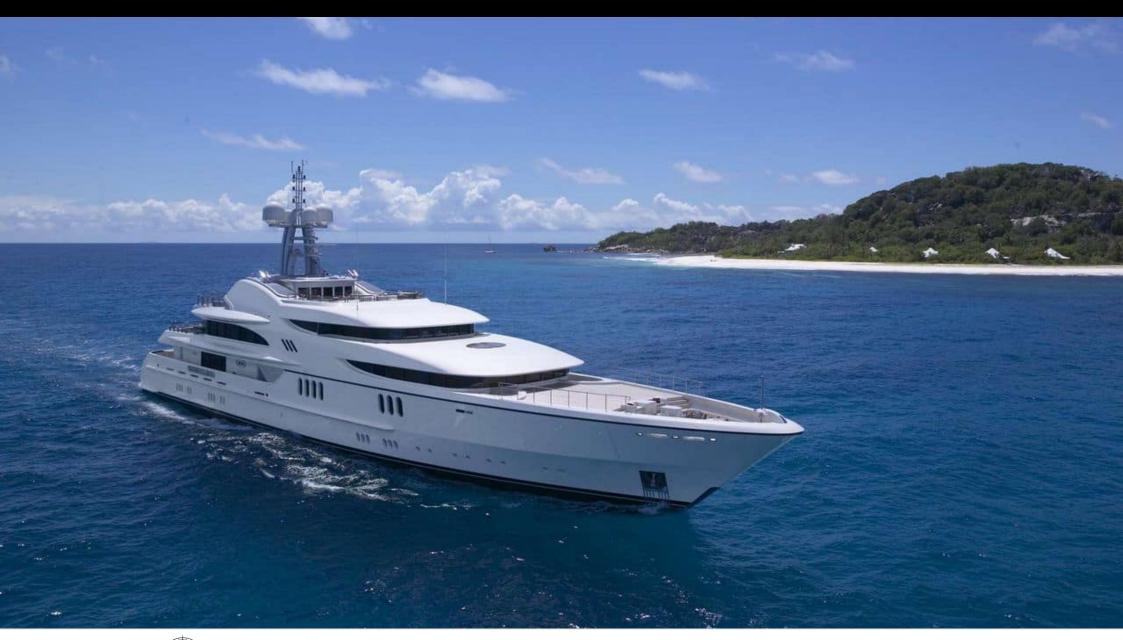

Guests 12



Cabii **6** 



Crew **19** 



### M/Y FIREBIRD











8m+ tender boat Air Conditioning Gym Equipment / day boat

























Scubadiving

Water slide







## **EXTERIOR DESIGN**

















































# INTERIOR DESIGN

































Features























## GALLERY LIFESTYLE



















#### Specifications



Summer low rate per week 650 000 €



Summer high rate per week 695 000 €



Winter low rate per week \$ 650 000



Winter high rate per week \$ 695 000



Builder Feadship



Year built 2007



Year refit 2021



Length 67 m



Guests Cruising



Cabins

Winter Cruising Area(s)

Fast Mediterranean West Medit

East Mediterranean, West Mediterranean

Summer Cruising Area(s)
East Mediterranean, West Mediterranean

Crew 19 Max speed 16.7 knots Cruising speed 13 knots

Fuel consumption 400 L./HR

Type of cabins

6 (4 x Double, 2 x Twin, 4 x Pullman)