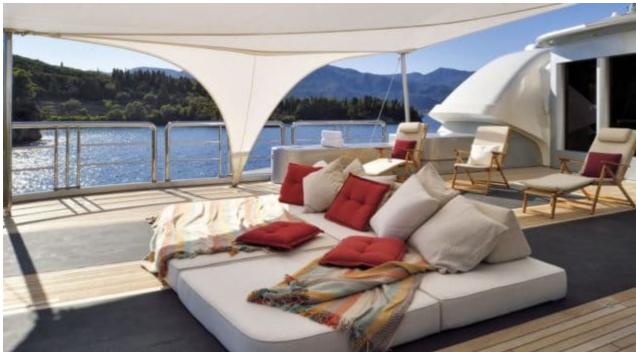

Guests 12



Cabii **6** 



Crew **19** 



### M/Y FIREBIRD











8m+ tender boat Air Conditioning Gym Equipment / day boat

























Scubadiving

Water slide







## **EXTERIOR DESIGN**

















































# INTERIOR DESIGN

































Features























## GALLERY LIFESTYLE



















#### Specifications



Summer low rate per week 650 000 €



Summer high rate per week 695 000 €



Winter low rate per week \$ 650 000



Winter high rate per week \$ 695 000



Builder Feadship



Year built 2007



Year refit 2021



Length 67 m



Guests Cruising



Cabins

Winter Cruising Area(s)

Fast Mediterranean West Medit

East Mediterranean, West Mediterranean

Summer Cruising Area(s)
East Mediterranean, West Mediterranean

Crew 19 Max speed 16.7 knots Cruising speed 13 knots

Fuel consumption 400 L./HR

Type of cabins

6 (4 x Double, 2 x Twin, 4 x Pullman)