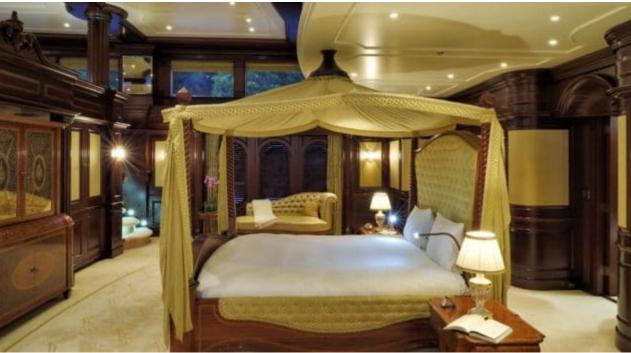

Guests 12



Cabii **6** 



Crew **19** 



### M/Y FIREBIRD











8m+ tender boat Air Conditioning Gym Equipment / day boat

























Scubadiving

Water slide







## **EXTERIOR DESIGN**

















































# INTERIOR DESIGN

































Features























## GALLERY LIFESTYLE



















#### Specifications



Summer low rate per week 650 000 €



Summer high rate per week 695 000 €



Winter low rate per week \$ 650 000



Winter high rate per week \$ 695 000



Builder Feadship



Year built 2007



Year refit 2021



Length 67 m



Guests Cruising



Cabins

Winter Cruising Area(s)

Fast Mediterranean West Medit

East Mediterranean, West Mediterranean

Summer Cruising Area(s)
East Mediterranean, West Mediterranean

Crew 19 Max speed 16.7 knots Cruising speed 13 knots

Fuel consumption 400 L./HR

Type of cabins

6 (4 x Double, 2 x Twin, 4 x Pullman)