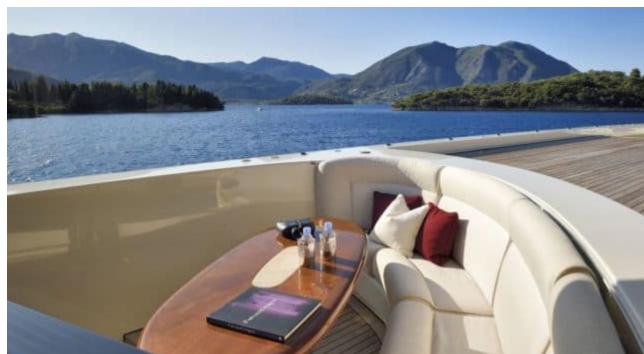

Guests 12



Cabii **6** 



Crew **19** 



### M/Y FIREBIRD











8m+ tender boat Air Conditioning Gym Equipment / day boat

























Scubadiving

Water slide







## **EXTERIOR DESIGN**

















































# INTERIOR DESIGN

































Features























## GALLERY LIFESTYLE



















#### Specifications



Summer low rate per week 650 000 €



Summer high rate per week 695 000 €



Winter low rate per week \$ 650 000



Winter high rate per week \$ 695 000



Builder Feadship



Year built 2007



Year refit 2021



Length 67 m



Guests Cruising



Cabins

Winter Cruising Area(s)

Fast Mediterranean West Medit

East Mediterranean, West Mediterranean

Summer Cruising Area(s)
East Mediterranean, West Mediterranean

Crew 19 Max speed 16.7 knots Cruising speed 13 knots

Fuel consumption 400 L./HR

Type of cabins

6 (4 x Double, 2 x Twin, 4 x Pullman)