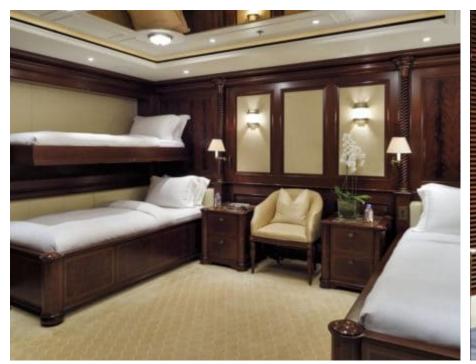

# INTERIOR DESIGN

Features

Fuel consumption 400 L./HR

Type of cabins

6 (4 x Double, 2 x Twin, 4 x Pullman)