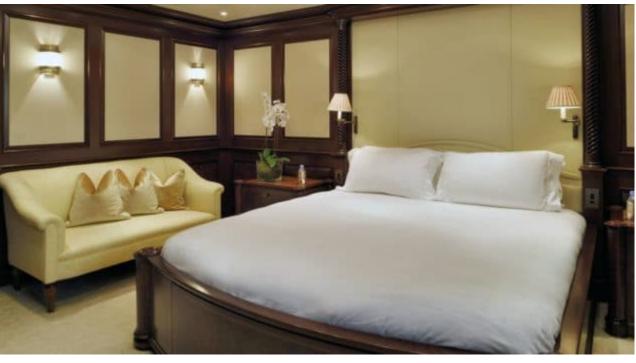

Guests 12



Cabii **6** 



Crew **19** 



### M/Y FIREBIRD











8m+ tender boat Air Conditioning Gym Equipment / day boat

























Scubadiving

Water slide







## **EXTERIOR DESIGN**

















































# INTERIOR DESIGN

































Features























## GALLERY LIFESTYLE



















#### Specifications



Summer low rate per week 650 000 €



Summer high rate per week 695 000 €



Winter low rate per week \$ 650 000



Winter high rate per week \$ 695 000



Builder Feadship



Year built 2007



Year refit 2021



Length 67 m



Guests Cruising



Cabins

Winter Cruising Area(s)

Fast Mediterranean West Medit

East Mediterranean, West Mediterranean

Summer Cruising Area(s)
East Mediterranean, West Mediterranean

Crew 19 Max speed 16.7 knots Cruising speed 13 knots

Fuel consumption 400 L./HR

Type of cabins

6 (4 x Double, 2 x Twin, 4 x Pullman)