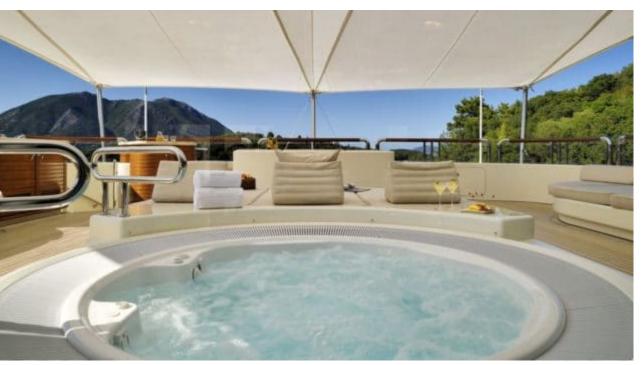

Guests 12



Cabii **6** 



Crew **19** 



### M/Y FIREBIRD











8m+ tender boat Air Conditioning Gym Equipment / day boat

























Scubadiving

Water slide







## **EXTERIOR DESIGN**

















































# INTERIOR DESIGN

































Features























## GALLERY LIFESTYLE



















#### Specifications



Summer low rate per week 650 000 €



Summer high rate per week 695 000 €



Winter low rate per week \$ 650 000



Winter high rate per week \$ 695 000



Builder Feadship



Year built 2007



Year refit 2021



Length 67 m



Guests Cruising



Cabins

Winter Cruising Area(s)

Fast Mediterranean West Medit

East Mediterranean, West Mediterranean

Summer Cruising Area(s)
East Mediterranean, West Mediterranean

Crew 19 Max speed 16.7 knots Cruising speed 13 knots

Fuel consumption 400 L./HR

Type of cabins

6 (4 x Double, 2 x Twin, 4 x Pullman)