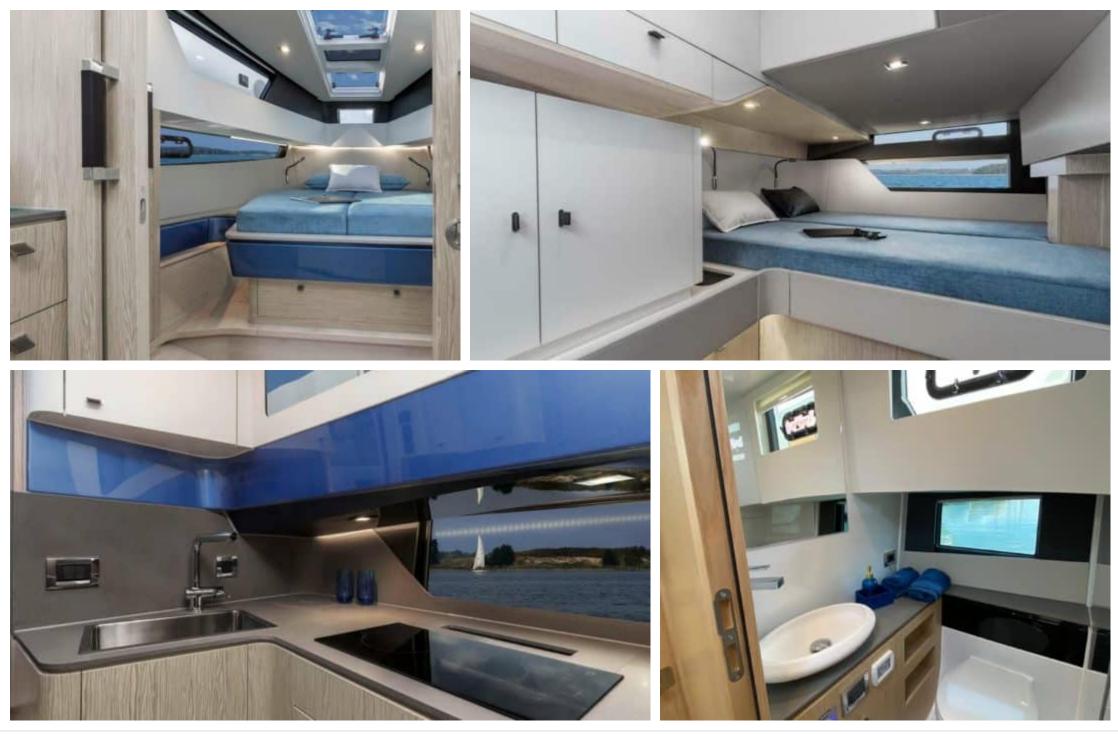

#### M/Y FJORD 41 XL





### M/Y FJORD 41 XL

) Ř



ı ۱ Sunbeds Shower



(La

Snorkeling Gear









### EXTERIOR DESIGN





Interior design Exterior design Gallery lifestyle Specifications Features





# **INTERIOR DESIGN**









# GALLERY LIFESTYLE





Interior design Exterior design Gallery lifestyle Specifications Features

## Specifications

| E Low rate per day<br>4 000 €                 |                           |         |                      | High rate per day<br>4 000 €                  |                                       |                         |  |
|-----------------------------------------------|---------------------------|---------|----------------------|-----------------------------------------------|---------------------------------------|-------------------------|--|
| Summer low rate per week<br>24 000 €          |                           |         |                      | (                                             | Summer high rate per week<br>24 000 € |